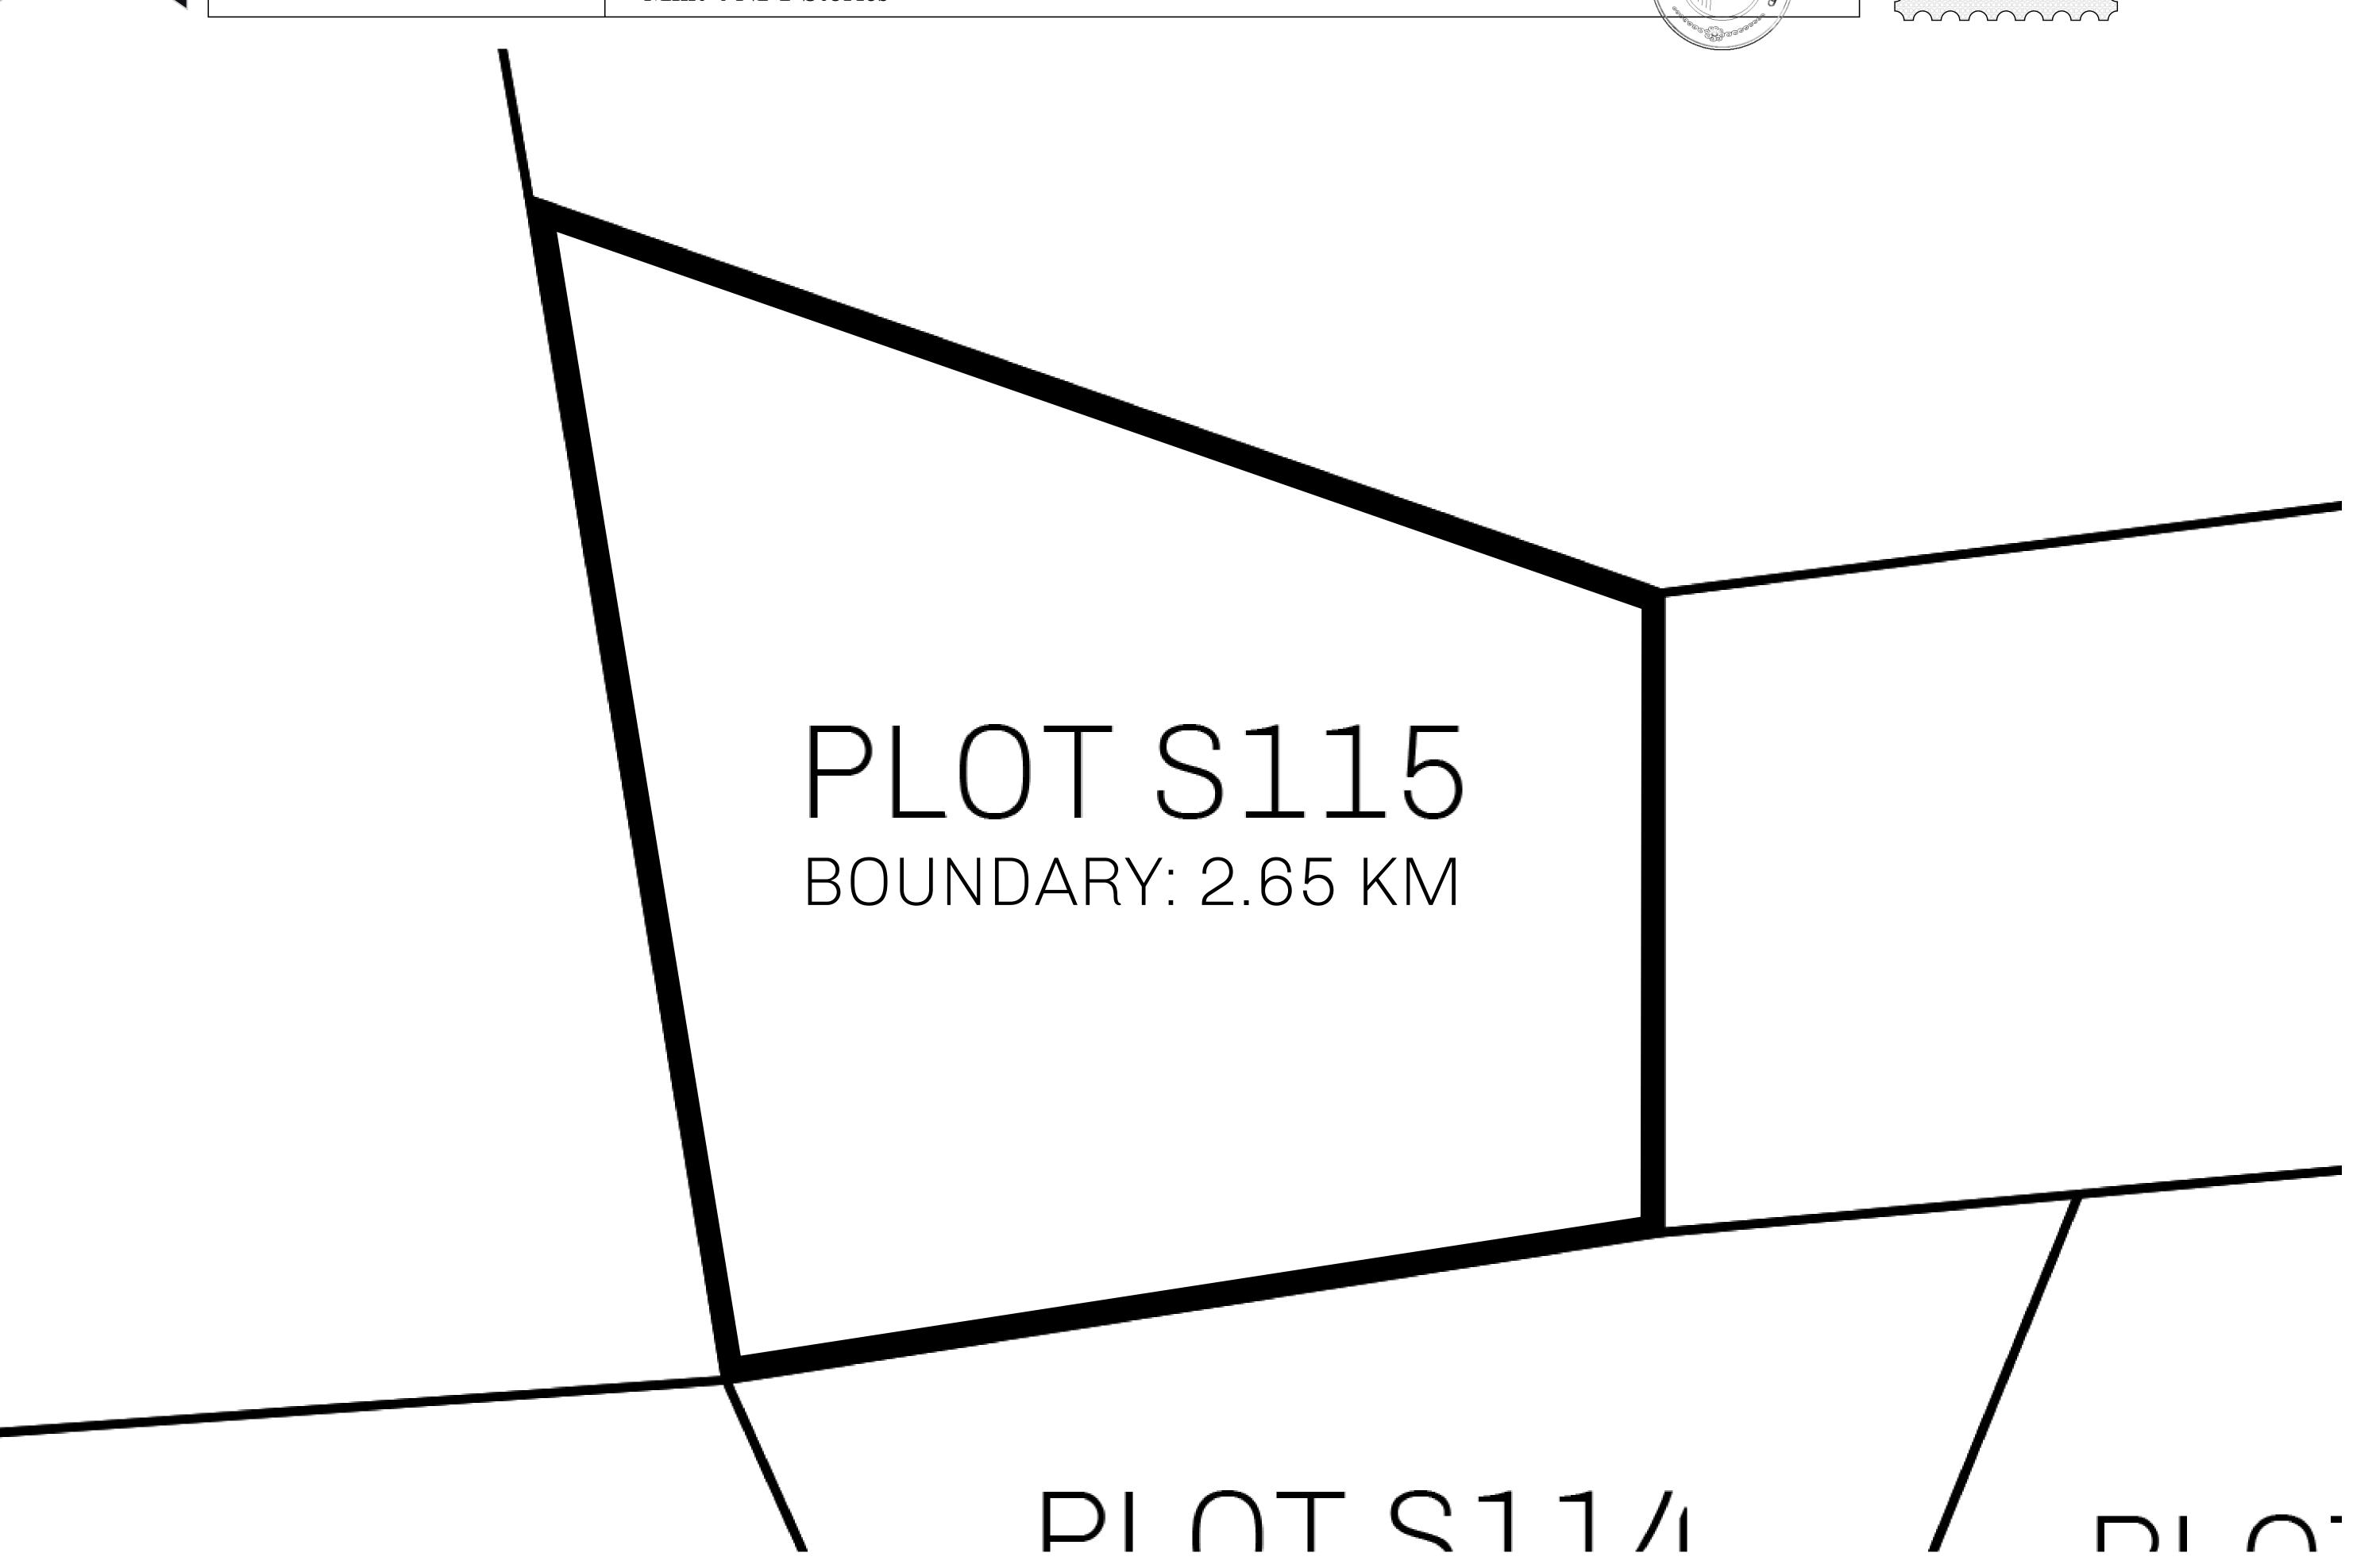

## LOOT NFT WORLD

PLOT S115-221121

## GEOGRAPHY

COASTLINE 131 KM (81.40 MILES)

BORDERS OCEAN, THE GREAT EMPIRE, X BY SL

HIGHEST POINT MOUNT MEROPE +3588 M
LOWEST POINT THE PORT OF SATOSHI 0 M

PLOTS 331 SCALE 1:50000

| H.M. LNFT Land Registry |                                                                                                      | TITLE NUMBER |                  |     |               |
|-------------------------|------------------------------------------------------------------------------------------------------|--------------|------------------|-----|---------------|
|                         |                                                                                                      | S115-221121  |                  |     |               |
| ADMINISTRATIVE AREA     | ROYAUME DE SATOSHI                                                                                   | ISSUED       | 22 November 2021 | BJ. | SCALE 1/50000 |
| OWNER ENTITLEMENT       | Type W-SL: Share of 1% of all LTT redeemed based on number of NFT Stories minted; Mint 4 NFT Stories |              |                  |     |               |