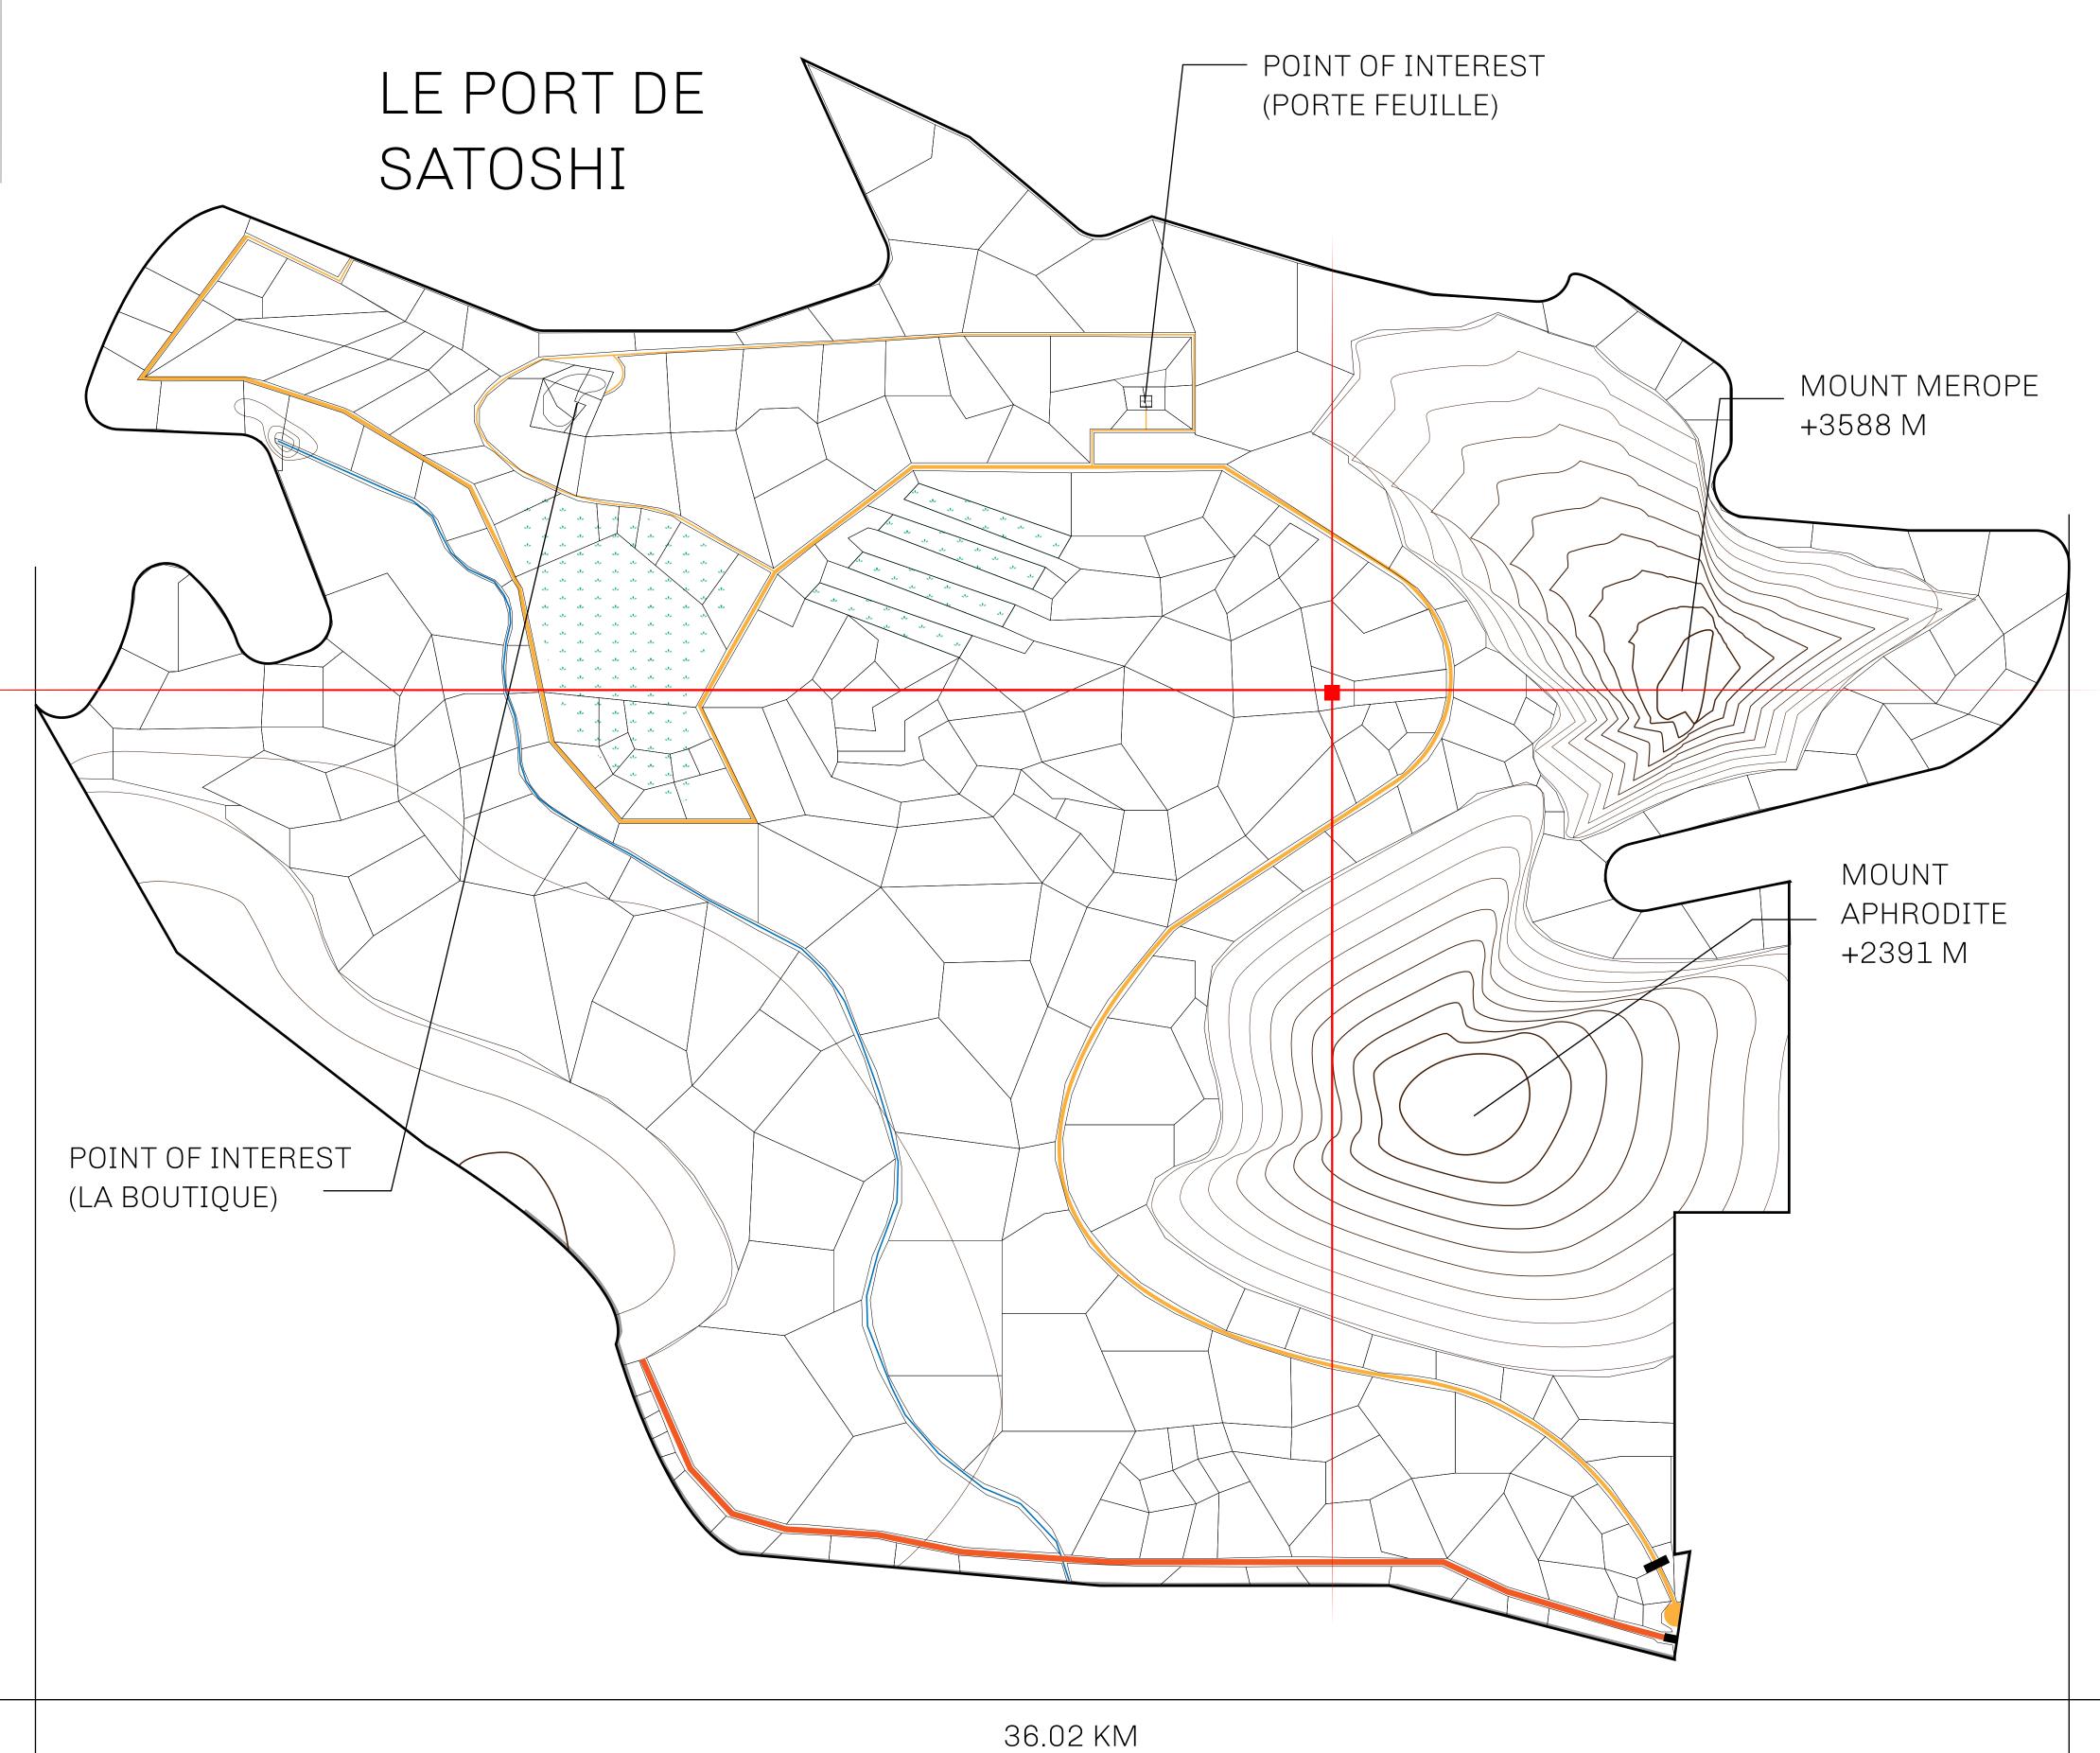

## LES SULTANS

A place of stunning beauty, Le Royaume is known for its exquisite shopping, parks, and grand boulevards. Satoshi's Lounge (the area of La Boutique and Porte Feuille) offers limited-edition and unique items only available for sale in LTT. Land, all sorts of embellishments, and widgets are sold exclusively here. All items are offered first on auction for 24 hours (with a reserve price), and if the reserve is not met, they are listed in a buy-it-now format (reserve price, plus 10%).

## GEOGRAPHY

COASTLINE 131 KM (81.40 MILES)

BORDERS OCEAN, THE GREAT EMPIRE, X BY SL

HIGHEST POINT MOUNT MEROPE +3588 M
LOWEST POINT THE PORT OF SATOSHI 0 M

PLOTS 331 SCALE 1:50000

| H.M. LNFT Land Registry |                                                                                                      | TITLE NUMBER |                  |     |               |
|-------------------------|------------------------------------------------------------------------------------------------------|--------------|------------------|-----|---------------|
|                         |                                                                                                      | S115-221121  |                  |     |               |
| ADMINISTRATIVE AREA     | ROYAUME DE SATOSHI                                                                                   | ISSUED       | 22 November 2021 | BJ. | SCALE 1/50000 |
| OWNER ENTITLEMENT       | Type W-SL: Share of 1% of all LTT redeemed based on number of NFT Stories minted; Mint 4 NFT Stories |              |                  |     |               |