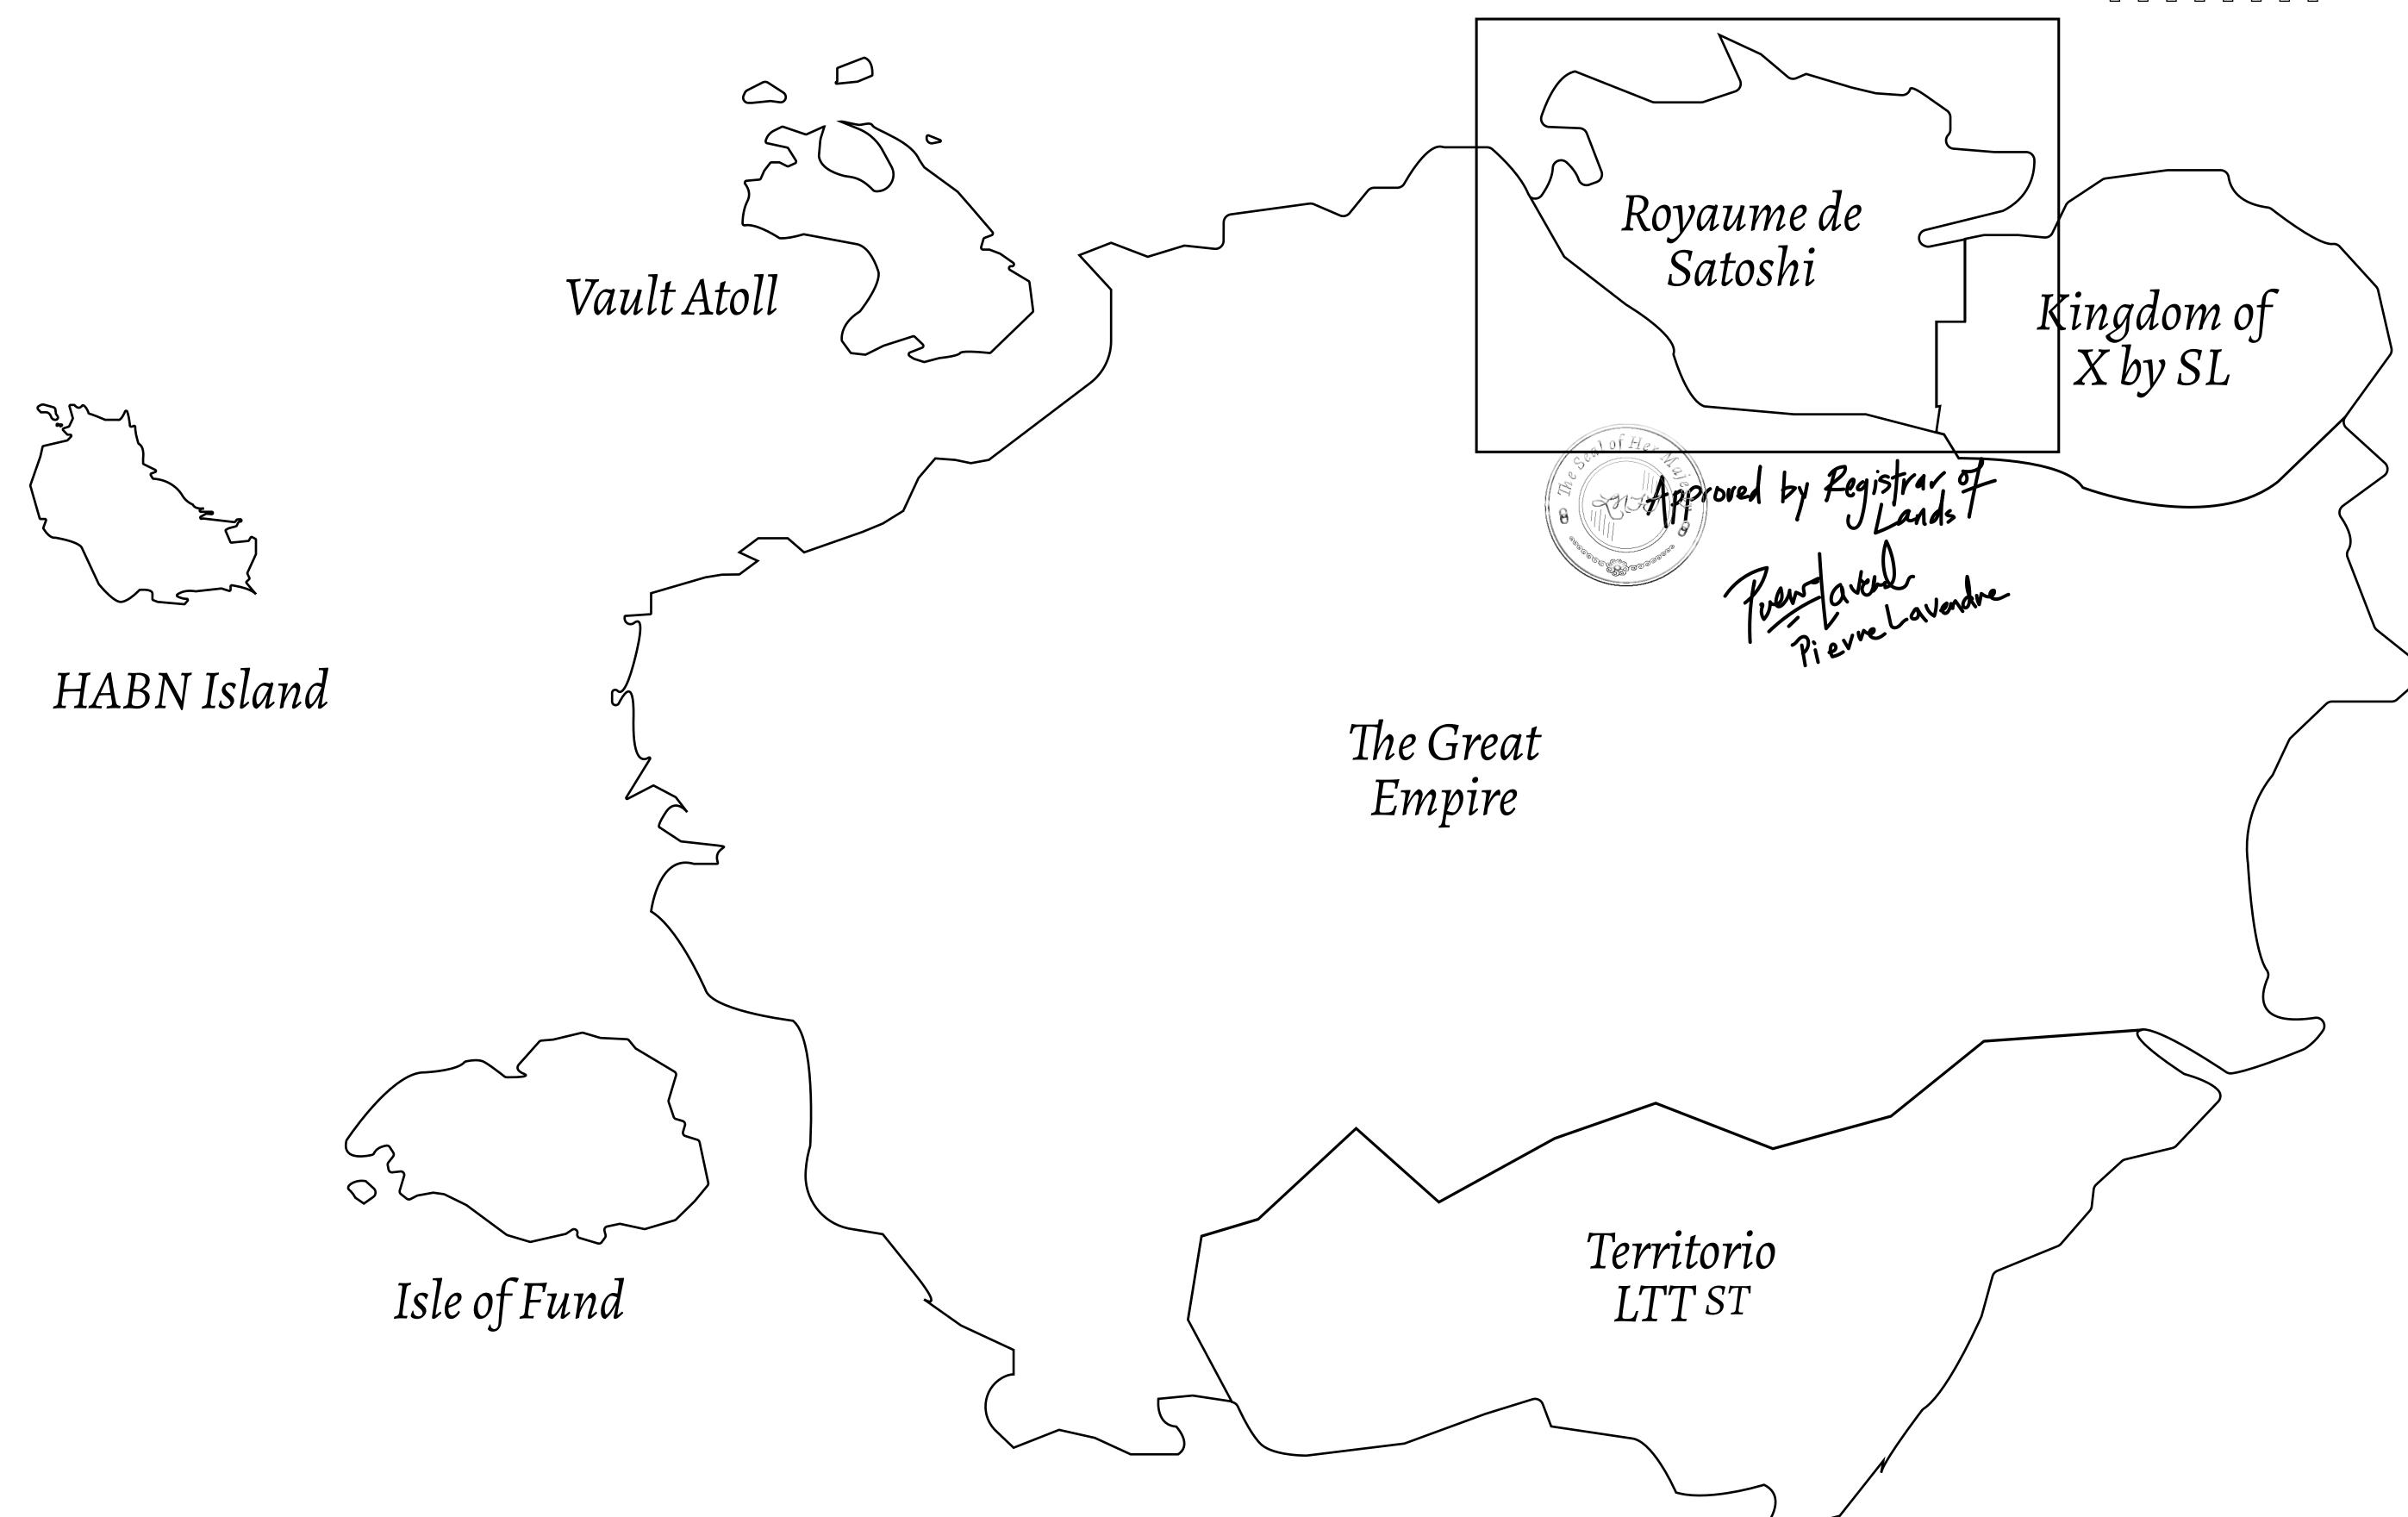

## GEOGRAPHY

COASTLINE 131 KM (81.40 MILES)

BORDERS OCEAN, THE GREAT EMPIRE, X BY SL

HIGHEST POINT MOUNT MEROPE +3588 M
LOWEST POINT THE PORT OF SATOSHI 0 M

PLOTS 331 SCALE 1:50000

| H.M. LNFT Land Registry |                                                                                                      | TITLE NUMBER |                  |     |               |
|-------------------------|------------------------------------------------------------------------------------------------------|--------------|------------------|-----|---------------|
|                         |                                                                                                      | S115-221121  |                  |     |               |
| ADMINISTRATIVE AREA     | ROYAUME DE SATOSHI                                                                                   | ISSUED       | 22 November 2021 | BJ. | SCALE 1/50000 |
| OWNER ENTITLEMENT       | Type W-SL: Share of 1% of all LTT redeemed based on number of NFT Stories minted; Mint 4 NFT Stories |              |                  |     |               |