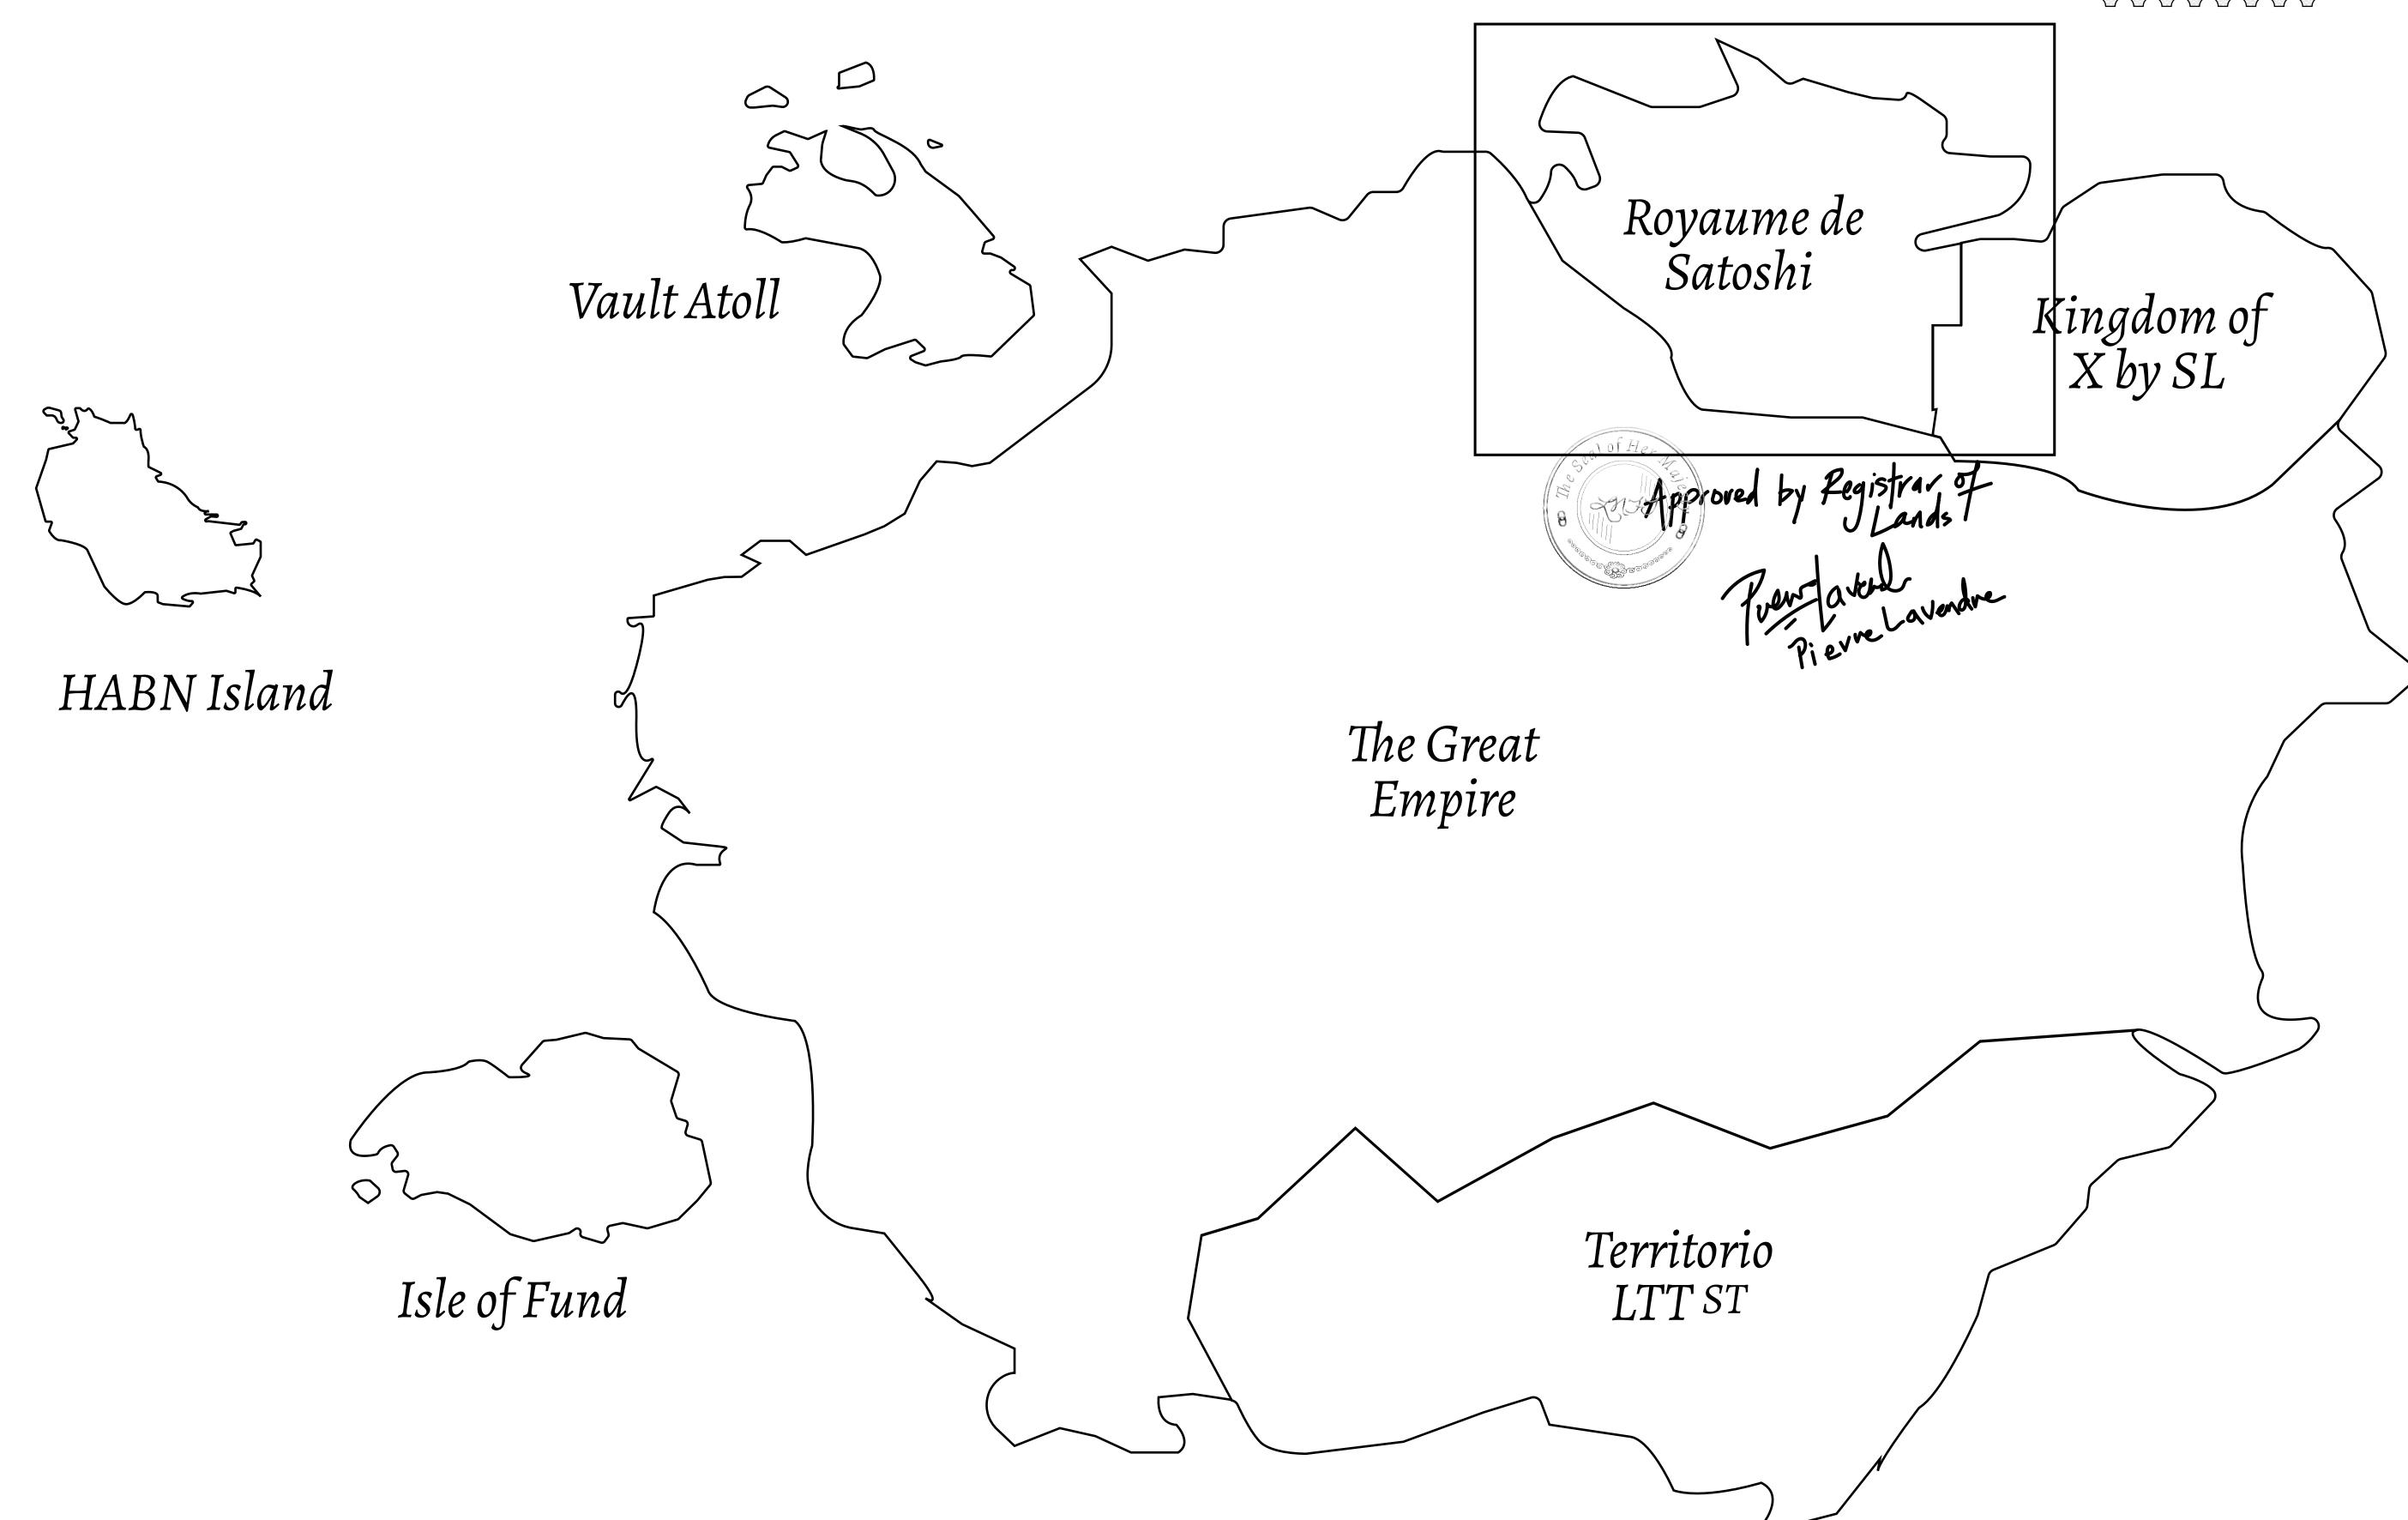

## GEOGRAPHY

COASTLINE 131 KM (81.40 MILES)

BORDERS OCEAN, THE GREAT EMPIRE, X BY SL

HIGHEST POINT MOUNT MEROPE +3588 M
LOWEST POINT THE PORT OF SATOSHI 0 M

PLOTS 331 SCALE 1:50000

## H.M. LNFT Land Registry S114-041021 ADMINISTRATIVE AREA ROYAUME DE SATOSHI ISSUED 4 October 2021 SCALE 1/50000 Type W-SL: Share of 1% of all LTT redeemed based on number of NFT Stories minted (rewarded in USDC platform credits); Mint 4 NFT Stories