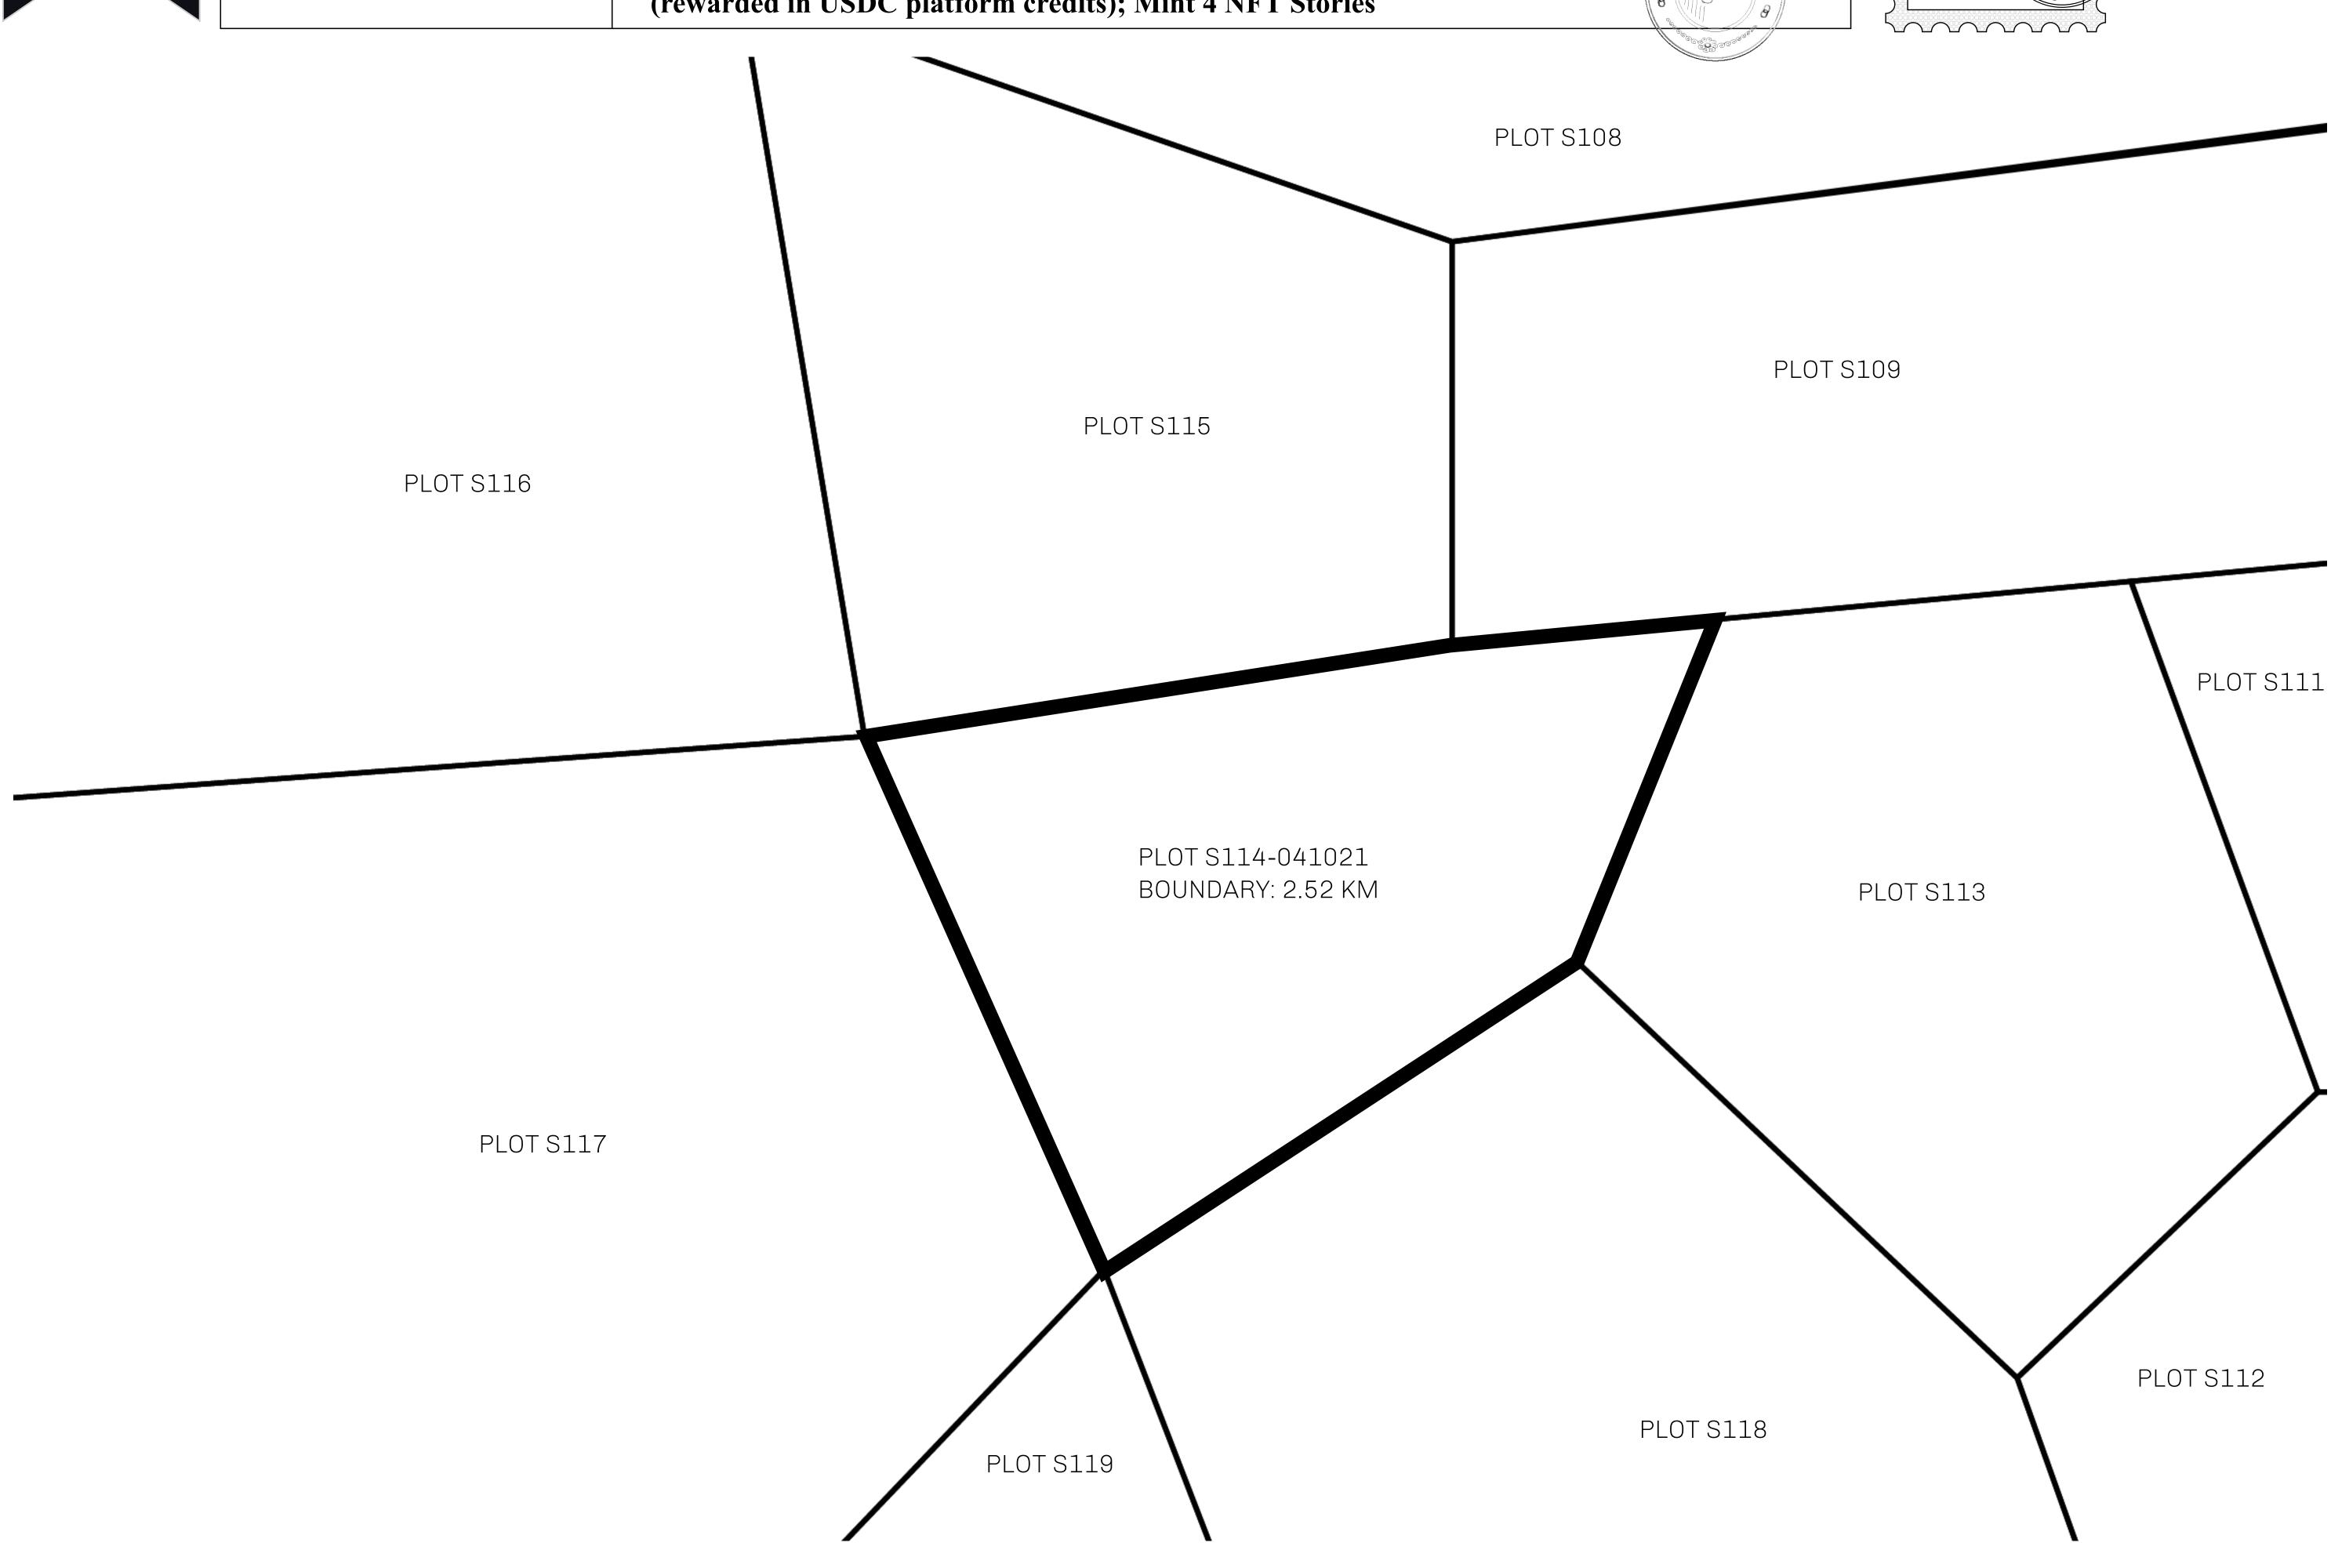

## LOOT NFT WORLD

PLOT S114-041021

## H.M. LNFT Land Registry S114-041021 ADMINISTRATIVE AREA ROYAUME DE SATOSHI ISSUED 4 October 2021 SCALE 1/50000 Type W-SL: Share of 1% of all LTT redeemed based on number of NFT Stories minted (rewarded in USDC platform credits); Mint 4 NFT Stories