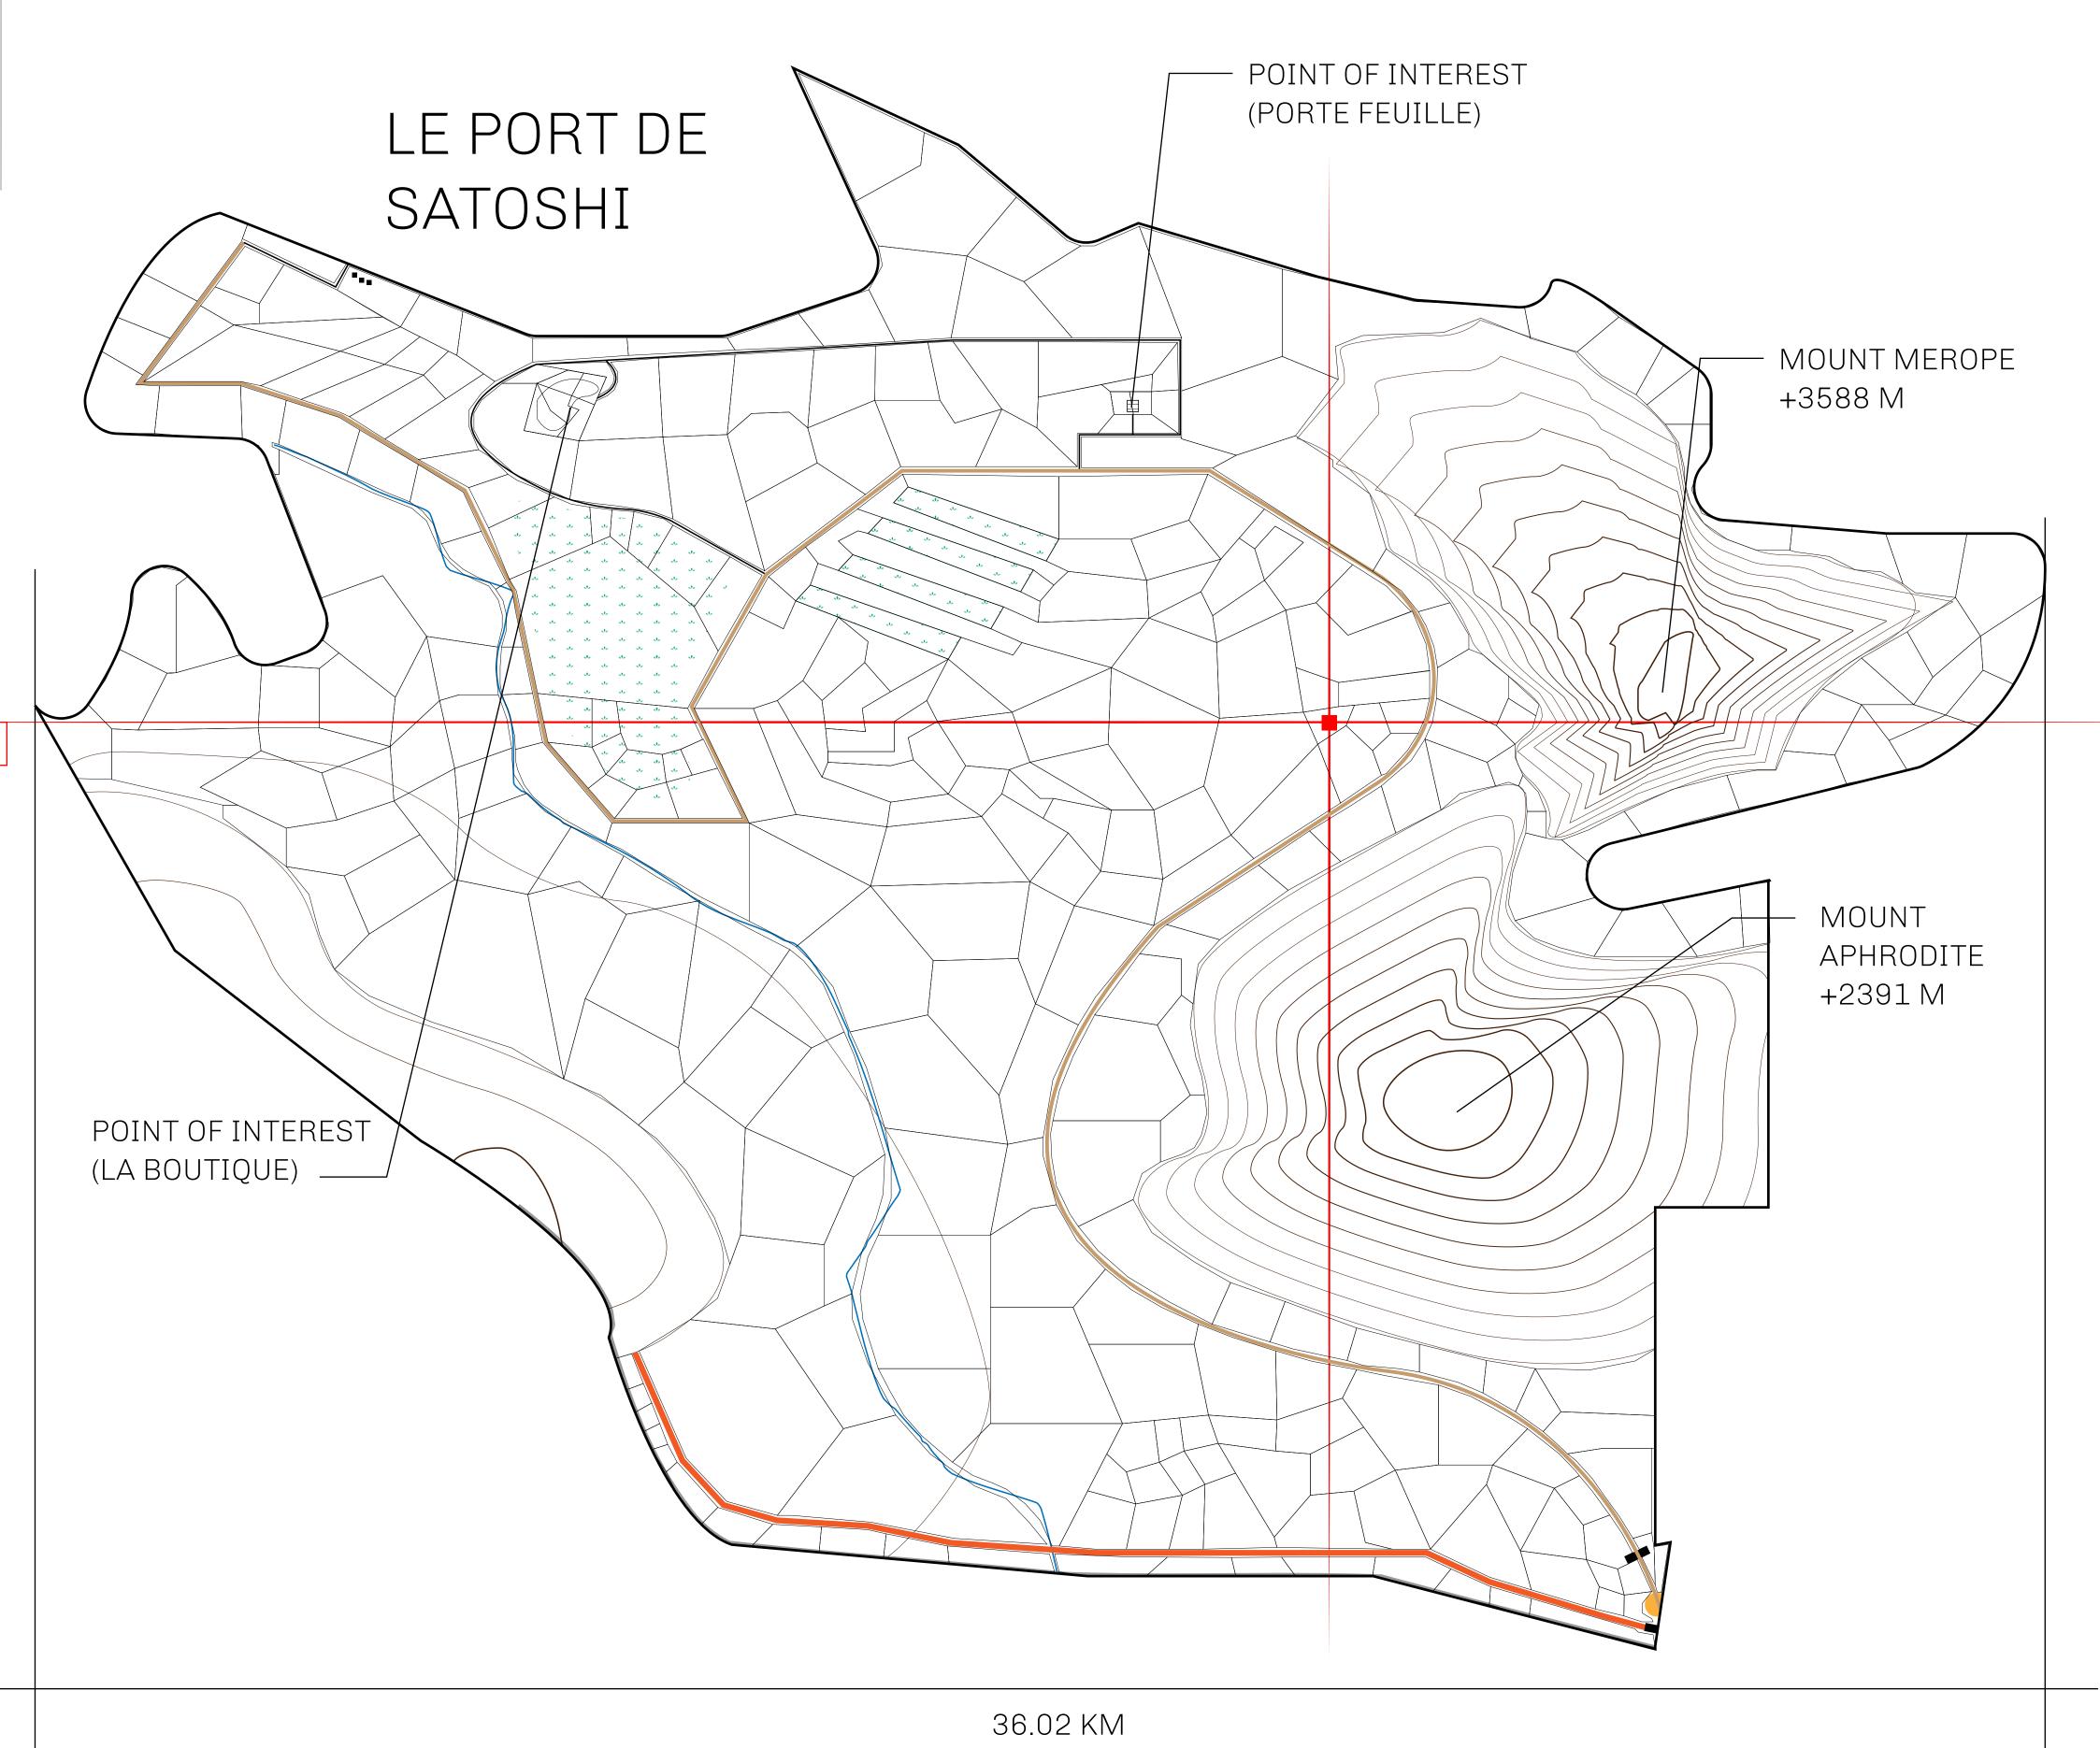

## GEOGRAPHY

COASTLINE 131 KM (81.40 MILES)

BORDERS OCEAN, THE GREAT EMPIRE, X BY SL

HIGHEST POINT MOUNT MEROPE +3588 M
LOWEST POINT THE PORT OF SATOSHI 0 M

PLOTS 331 SCALE 1:50000

## LES SULTANS

A place of stunning beauty, Le Royaume is known for its exquisite shopping, parks, and grand boulevards. Satoshi's Lounge (the area of La Boutique and Porte Feuille) offers limited-edition and unique items only available for sale in LTT. Land, all sorts of embellishments, and widgets are sold exclusively here. All items are offered first on auction for 24 hours (with a reserve price), and if the reserve is not met, they are listed in a buy-it-now format (reserve price, plus 10%).