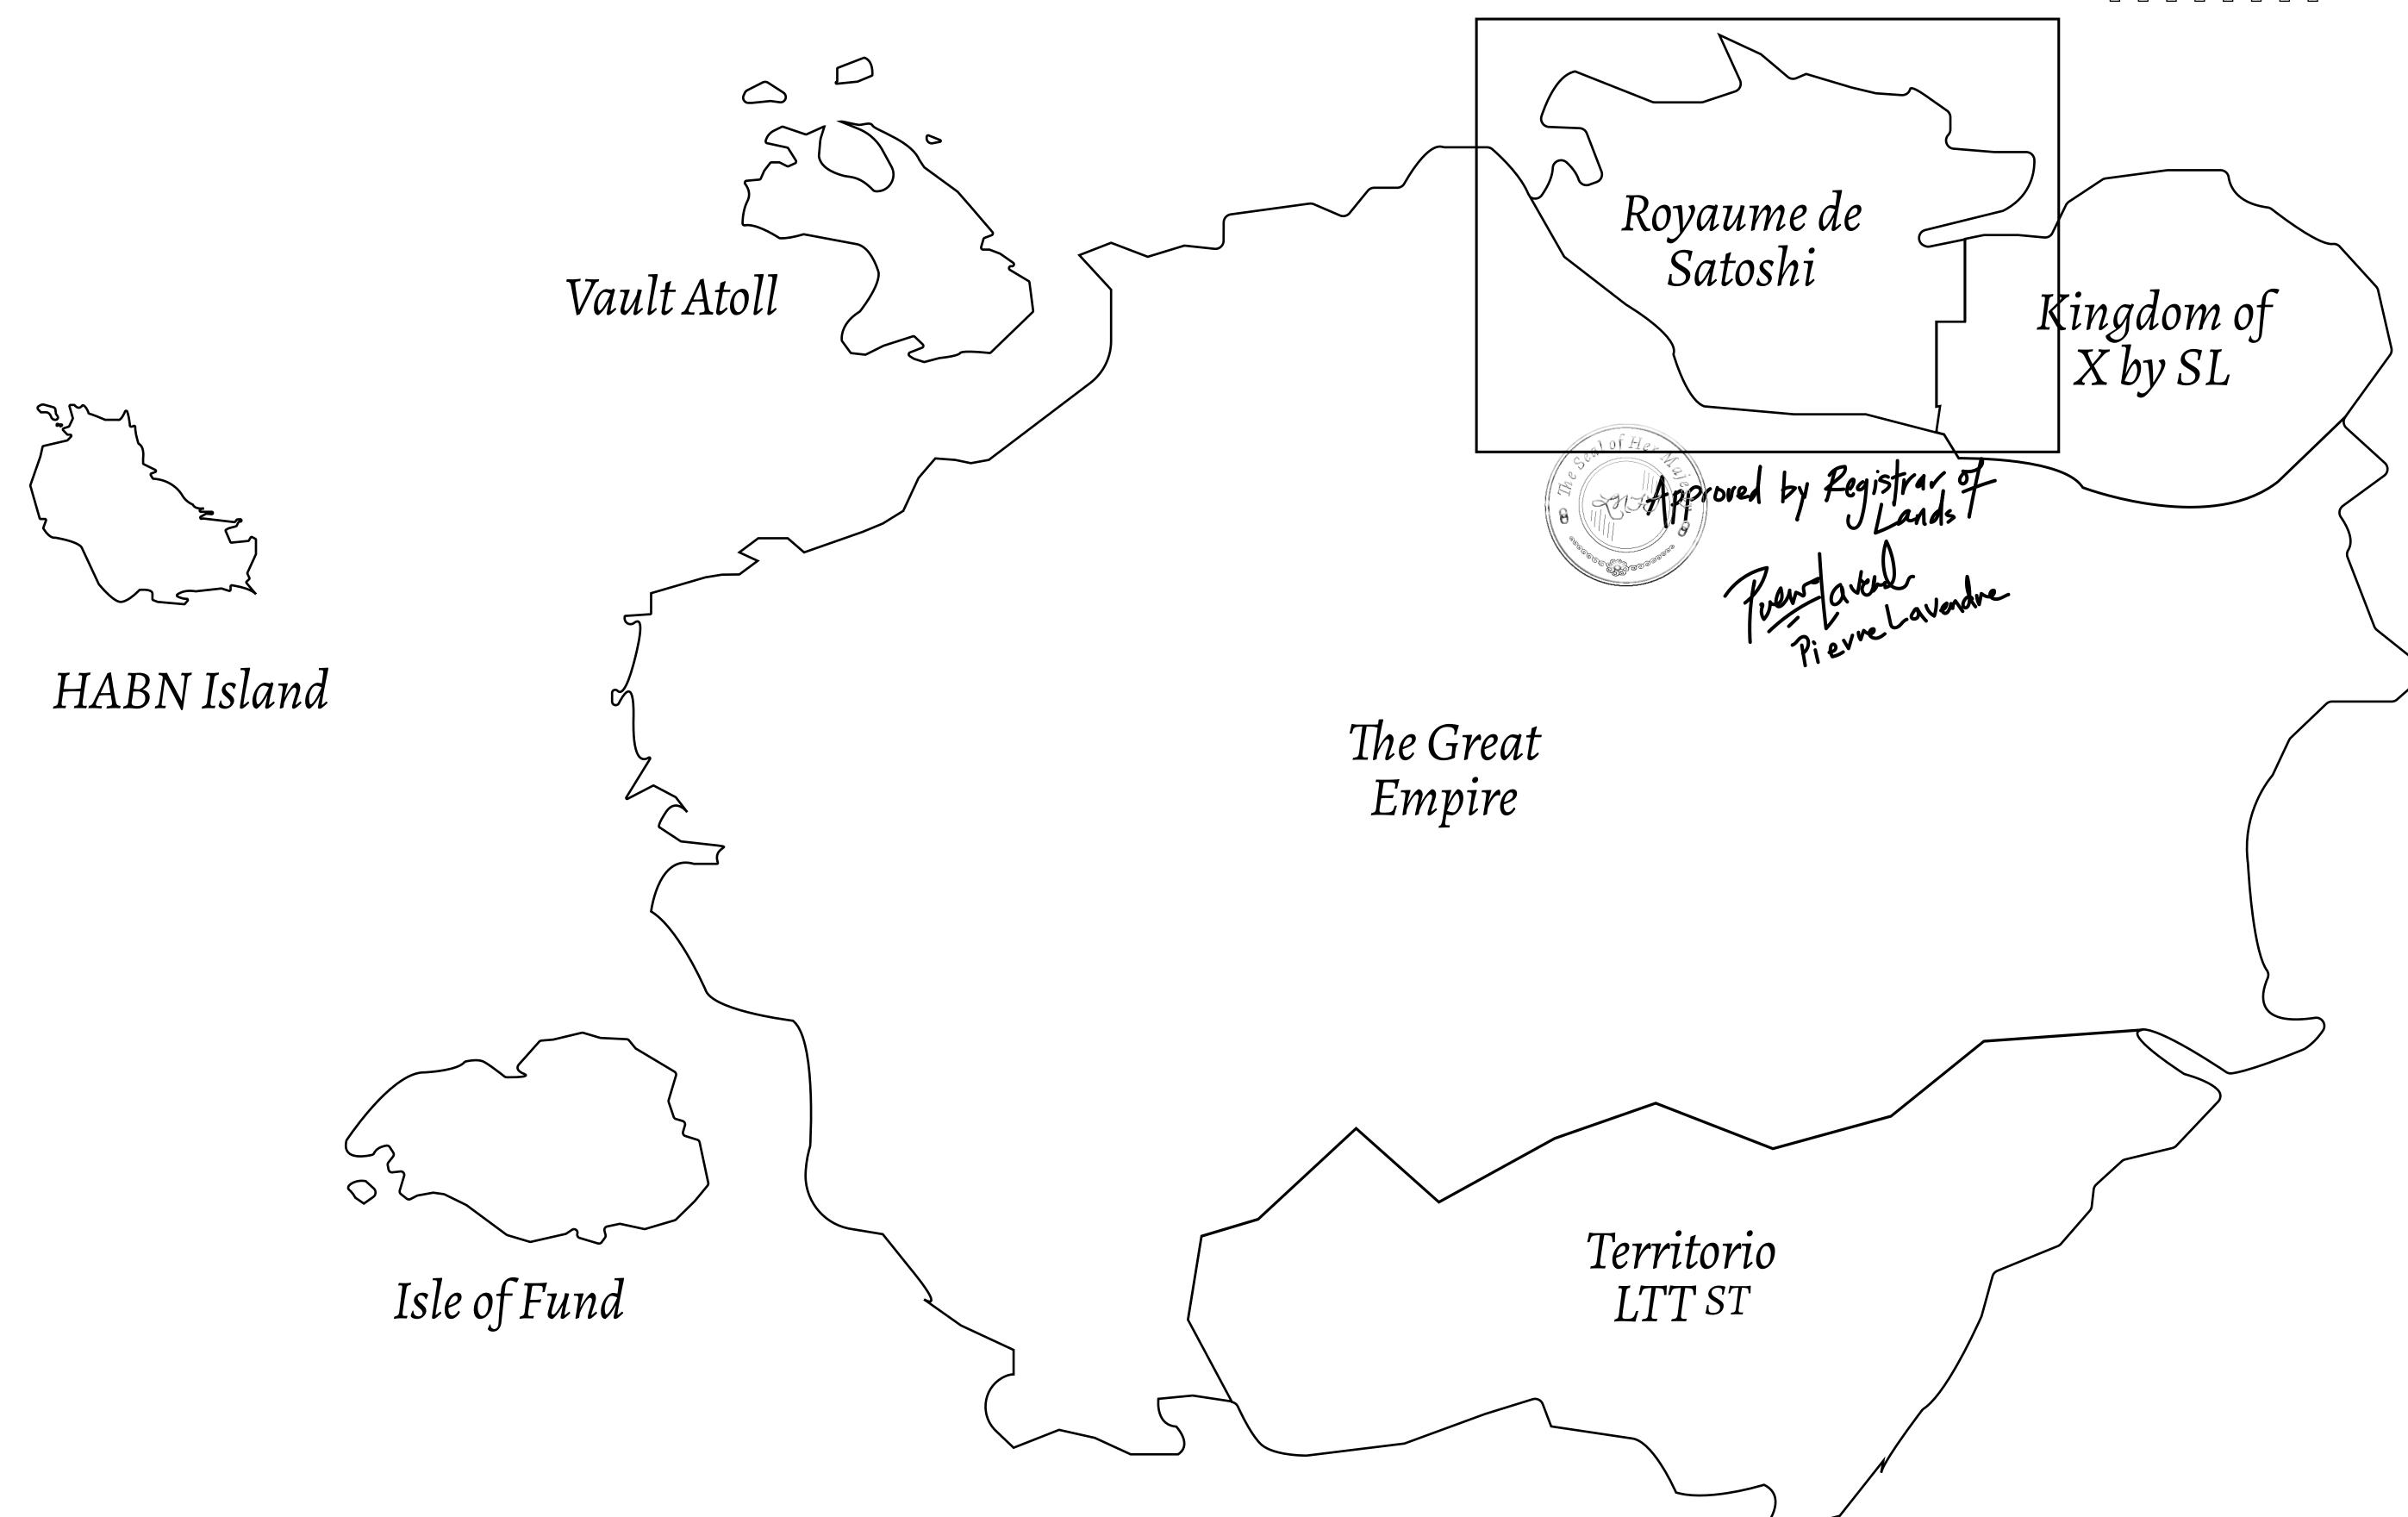

## GEOGRAPHY

COASTLINE 131 KM (81.40 MILES)

BORDERS OCEAN, THE GREAT EMPIRE, X BY SL

HIGHEST POINT MOUNT MEROPE +3588 M
LOWEST POINT THE PORT OF SATOSHI 0 M

PLOTS 331 SCALE 1:50000

## H.M. LNFT Land Registry

S113-221121

TITLE NUMBER

ADMINISTRATIVE AREA

ROYAUME DE SATOSHI

ISSUED 22 November 2021

SCALE **1/50000** 

OWNER ENTITLEMENT