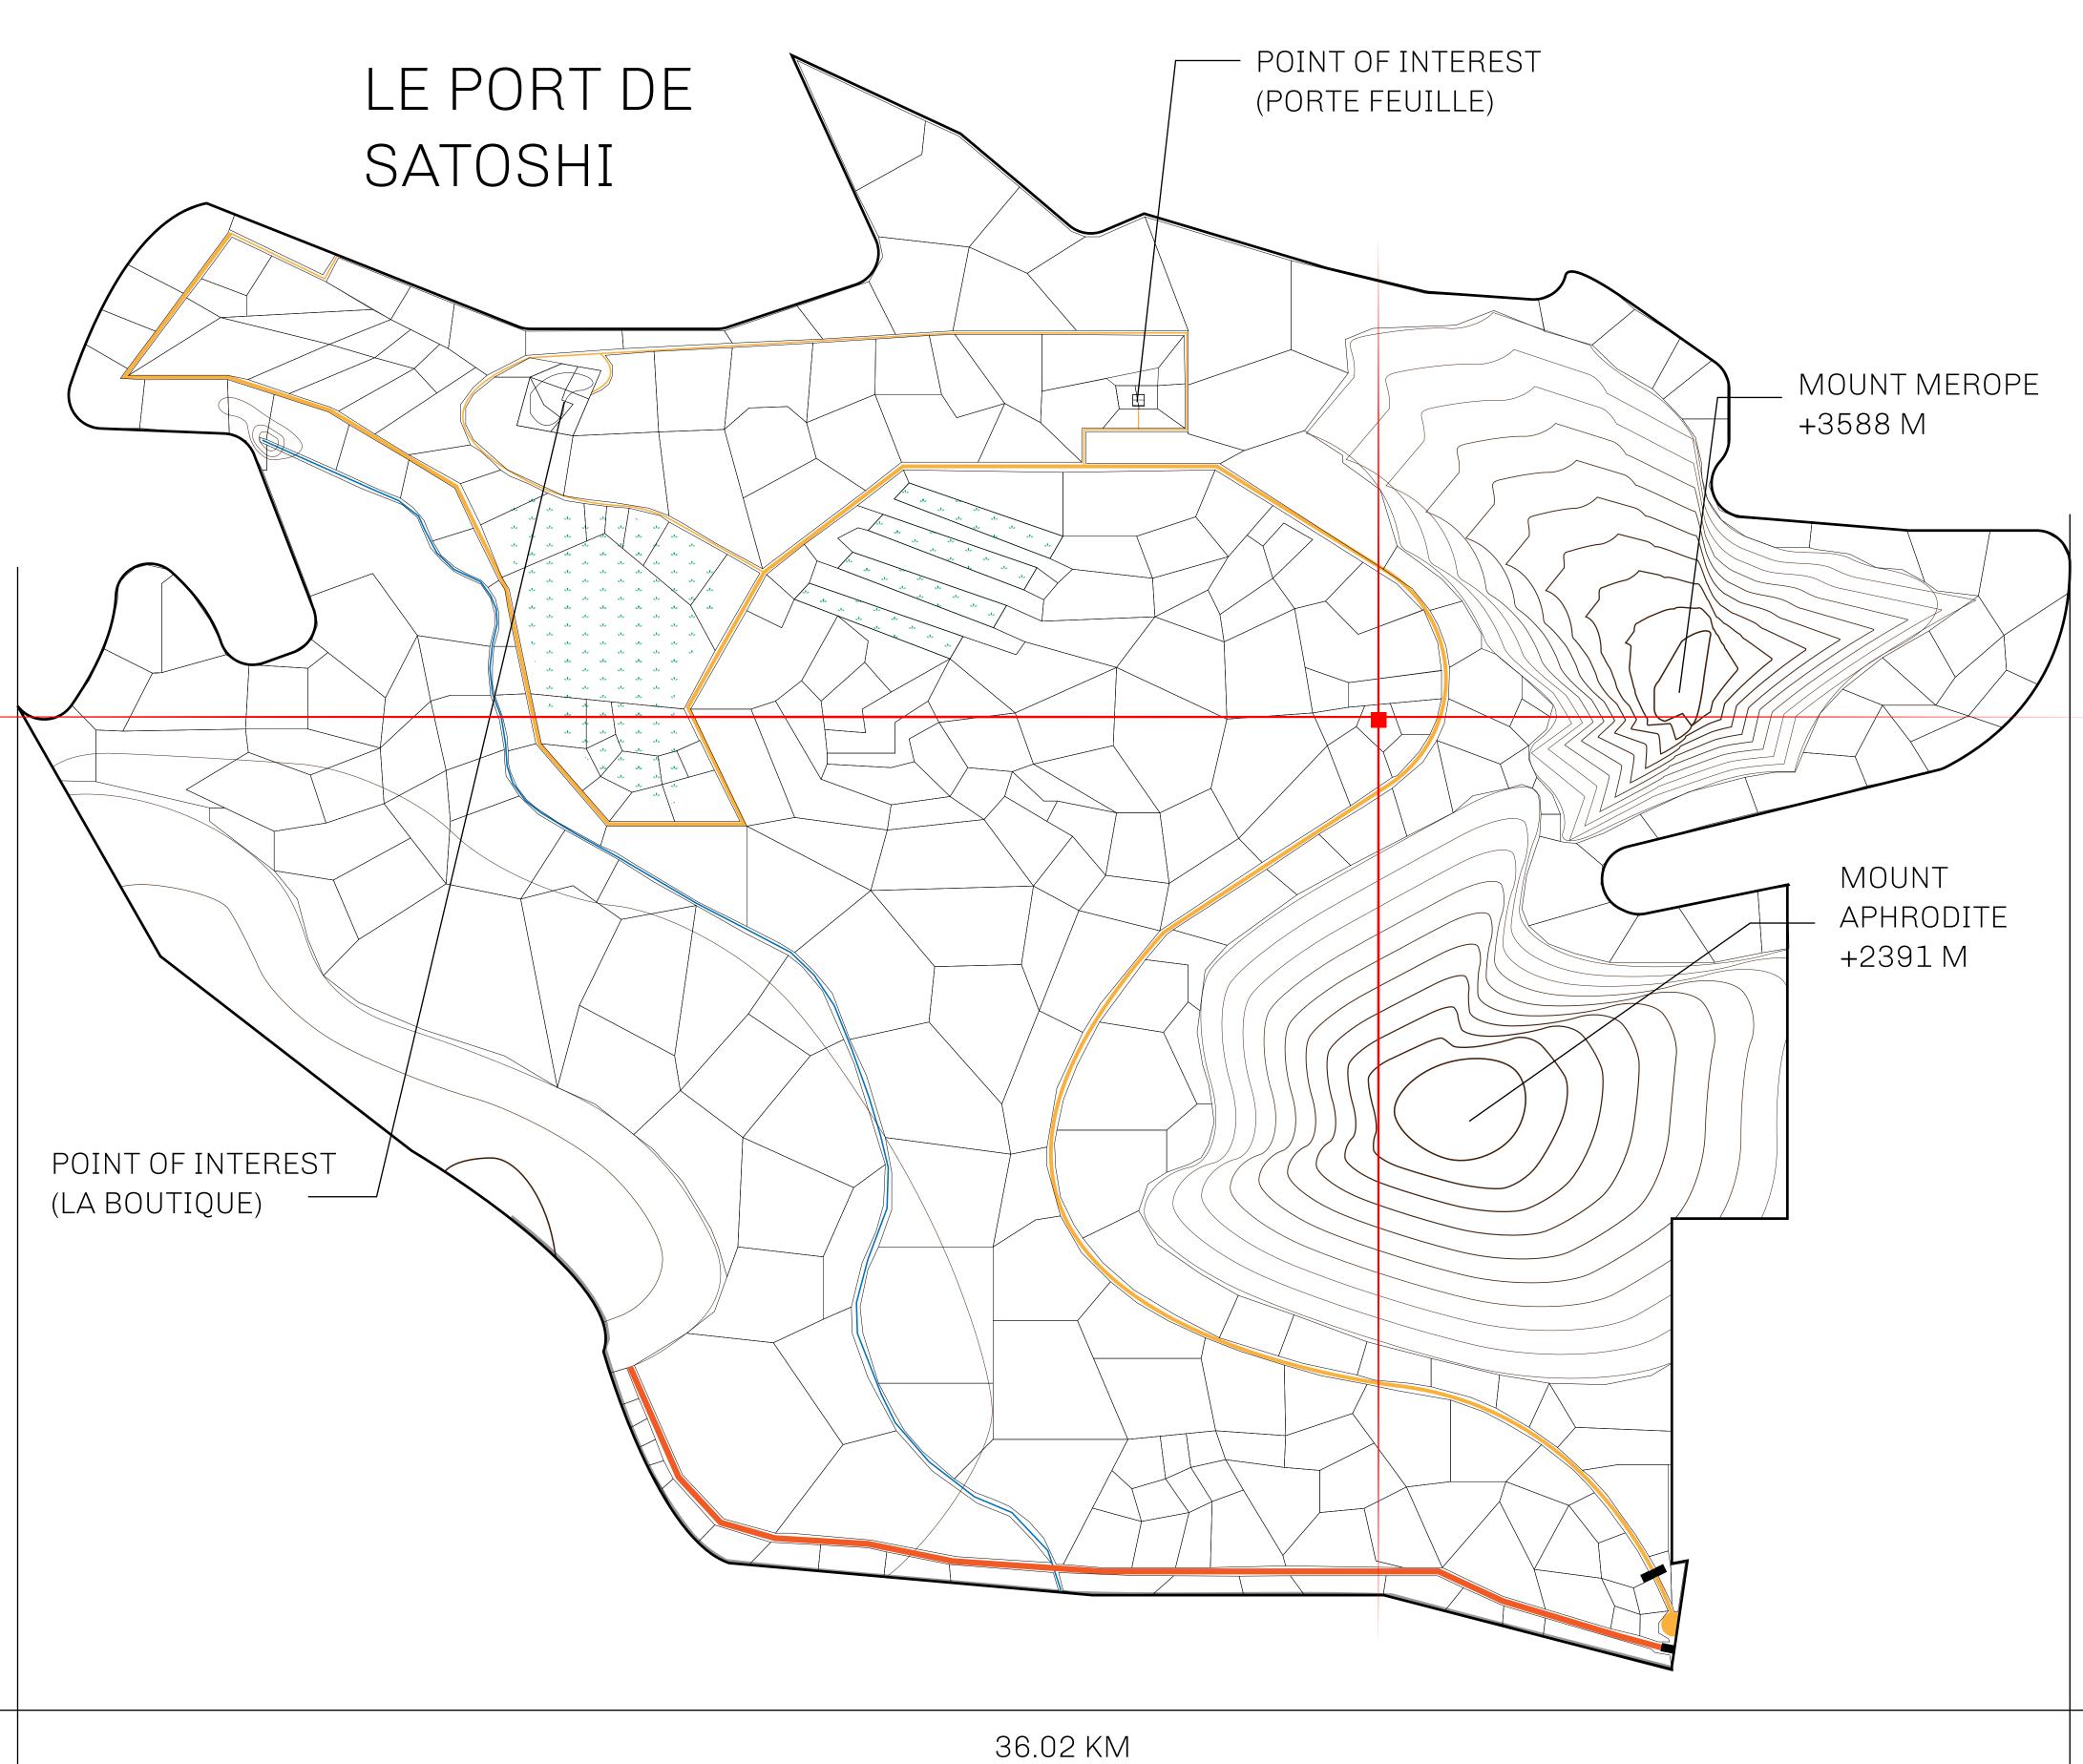

## LES SULTANS

A place of stunning beauty, Le Royaume is known for its exquisite shopping, parks, and grand boulevards. Satoshi's Lounge (the area of La Boutique and Porte Feuille) offers limited-edition and unique items only available for sale in LTT. Land, all sorts of embellishments, and widgets are sold exclusively here. All items are offered first on auction for 24 hours (with a reserve price), and if the reserve is not met, they are listed in a buy-it-now format (reserve price, plus 10%).

## GEOGRAPHY

COASTLINE 131 KM (81.40 MILES)

BORDERS OCEAN, THE GREAT EMPIRE, X BY SL

HIGHEST POINT MOUNT MEROPE +3588 M
LOWEST POINT THE PORT OF SATOSHI 0 M

PLOTS 331 SCALE 1:50000

## H.M. LNFT Land Registry

S113-221121

TITLE NUMBER

ADMINISTRATIVE AREA

ROYAUME DE SATOSHI

ISSUED 22 November 2021

SCALE **1/50000** 

OWNER ENTITLEMENT