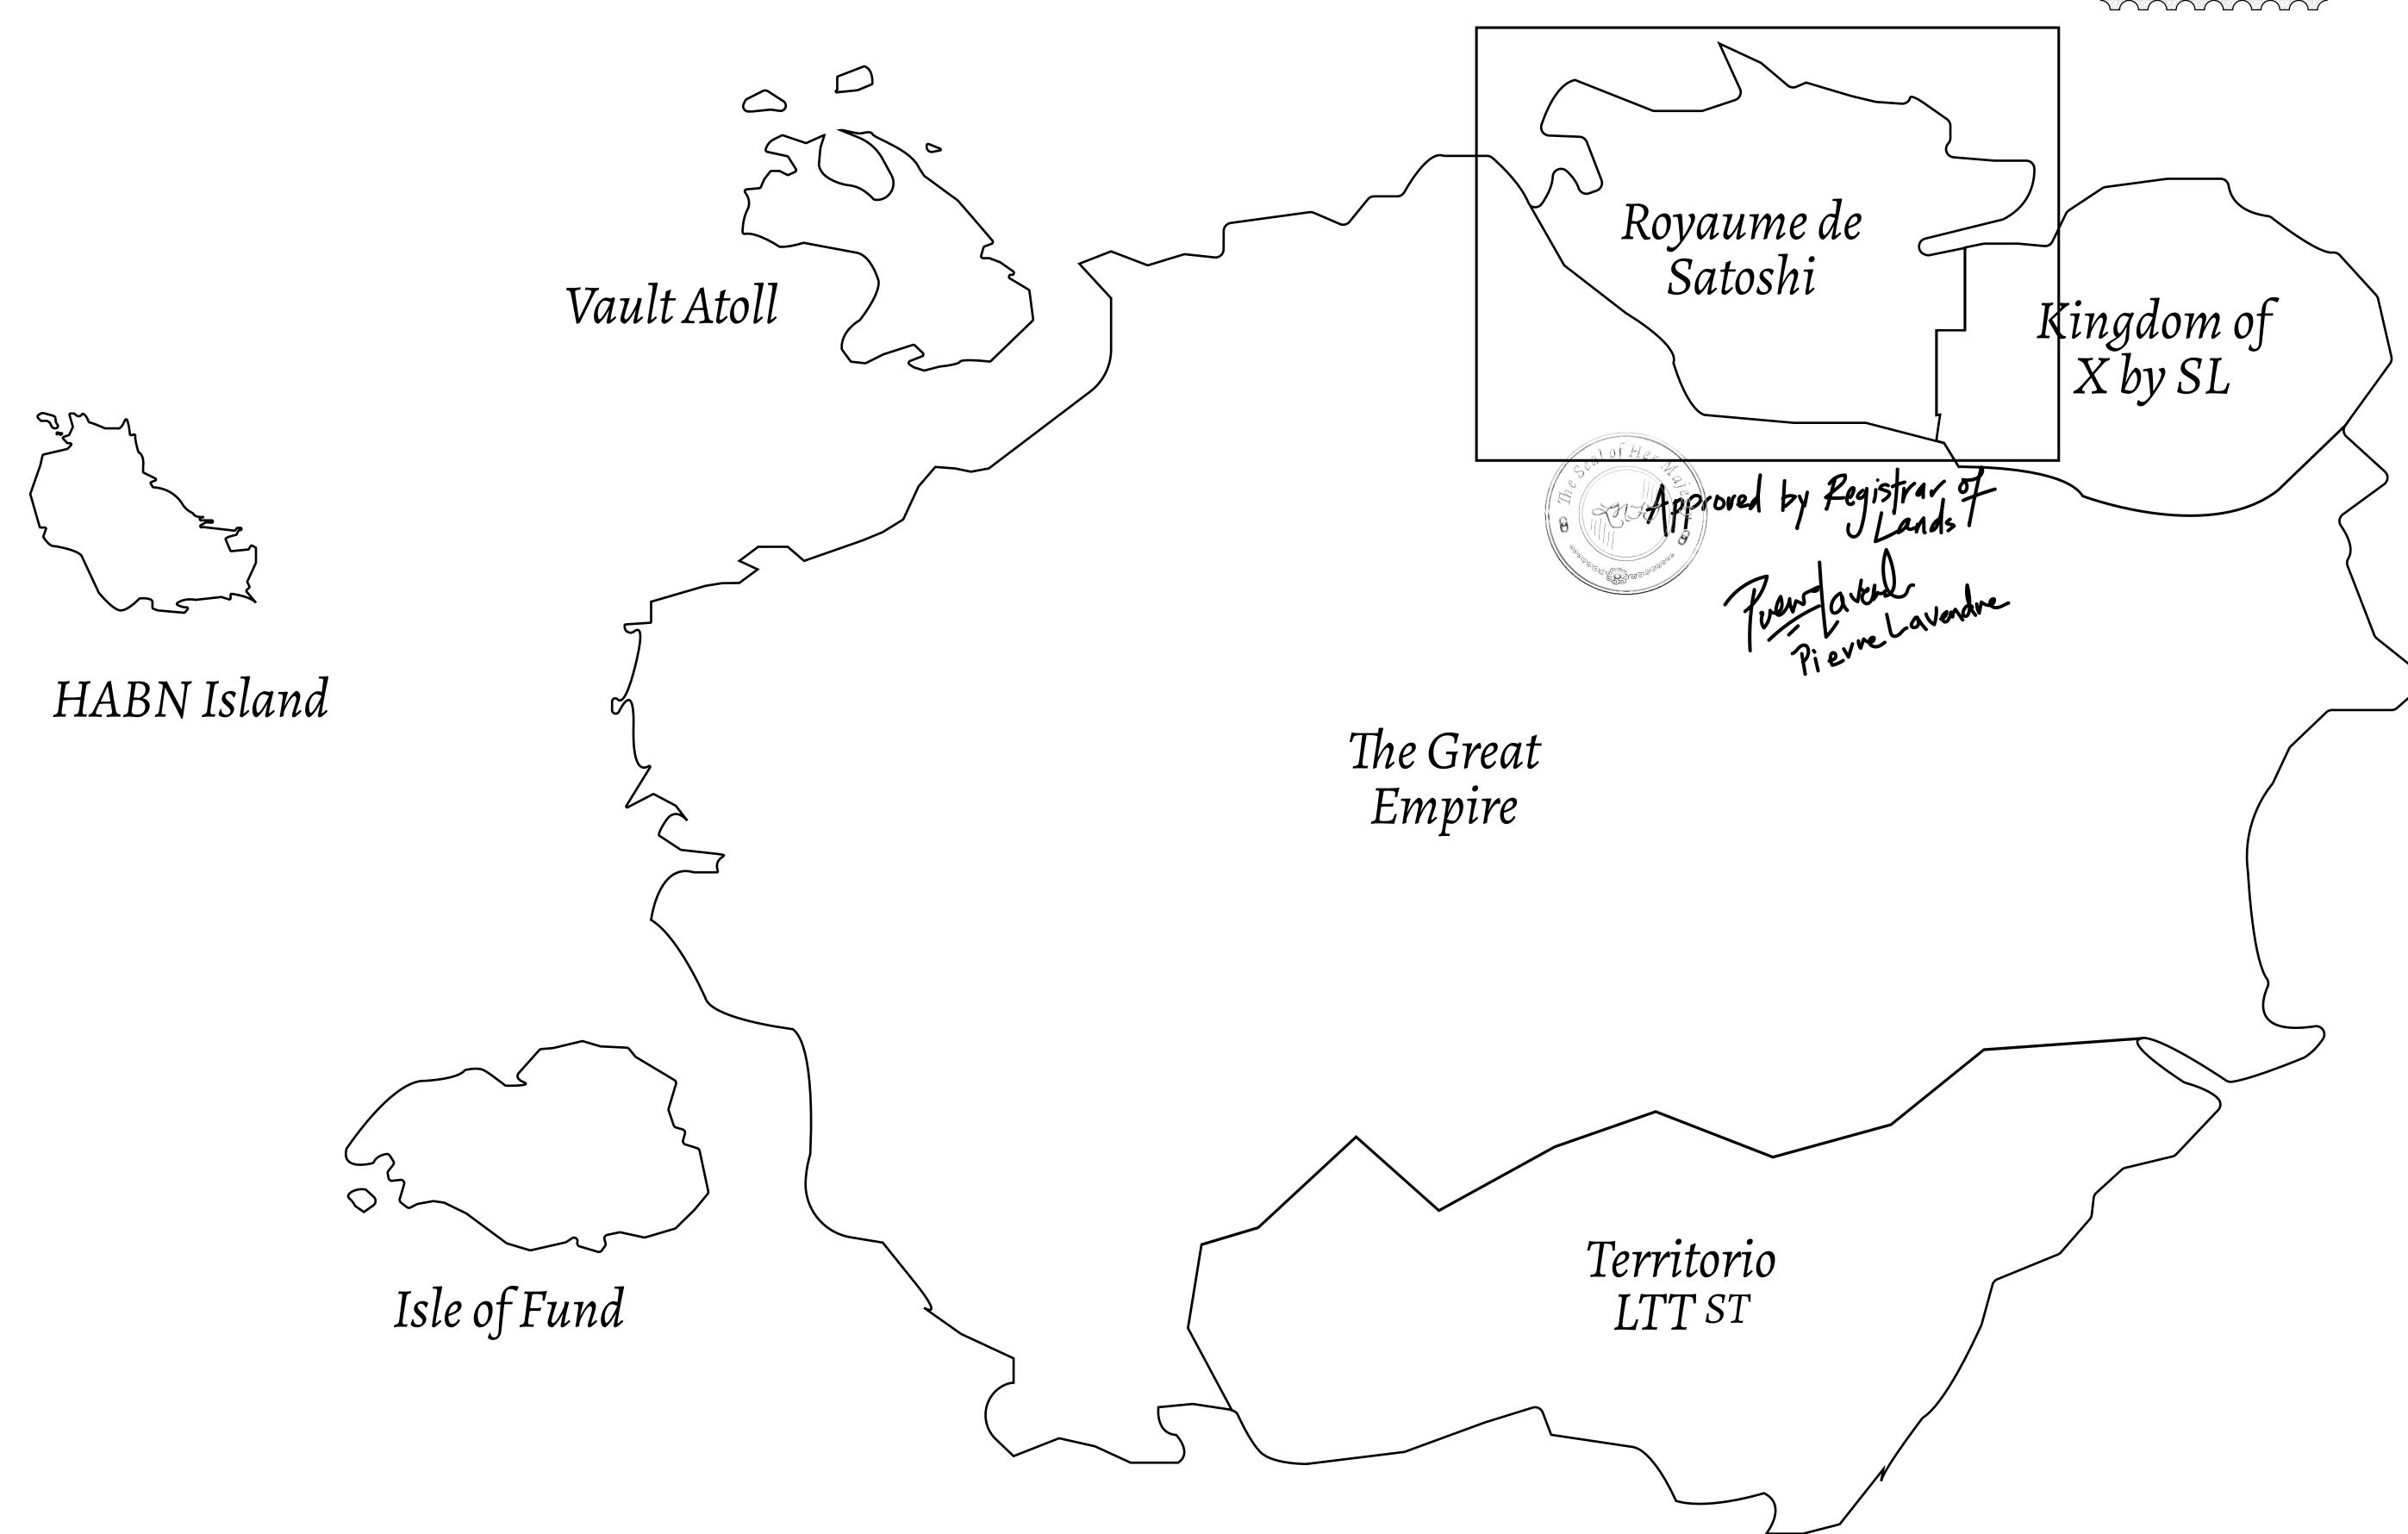

## GEOGRAPHY

COASTLINE 131 KM (81.40 MILES)

BORDERS OCEAN, THE GREAT EMPIRE, X BY SL

HIGHEST POINT MOUNT MEROPE +3588 M
LOWEST POINT THE PORT OF SATOSHI 0 M

PLOTS 331 SCALE 1:50000

## H.M. LNFT Land Registry

S112-221121

TITLE NUMBER

ADMINISTRATIVE AREA

ROYAUME DE SATOSHI

ISSUED 22 November 2021

SCALE **1/50000** 

OWNER ENTITLEMENT