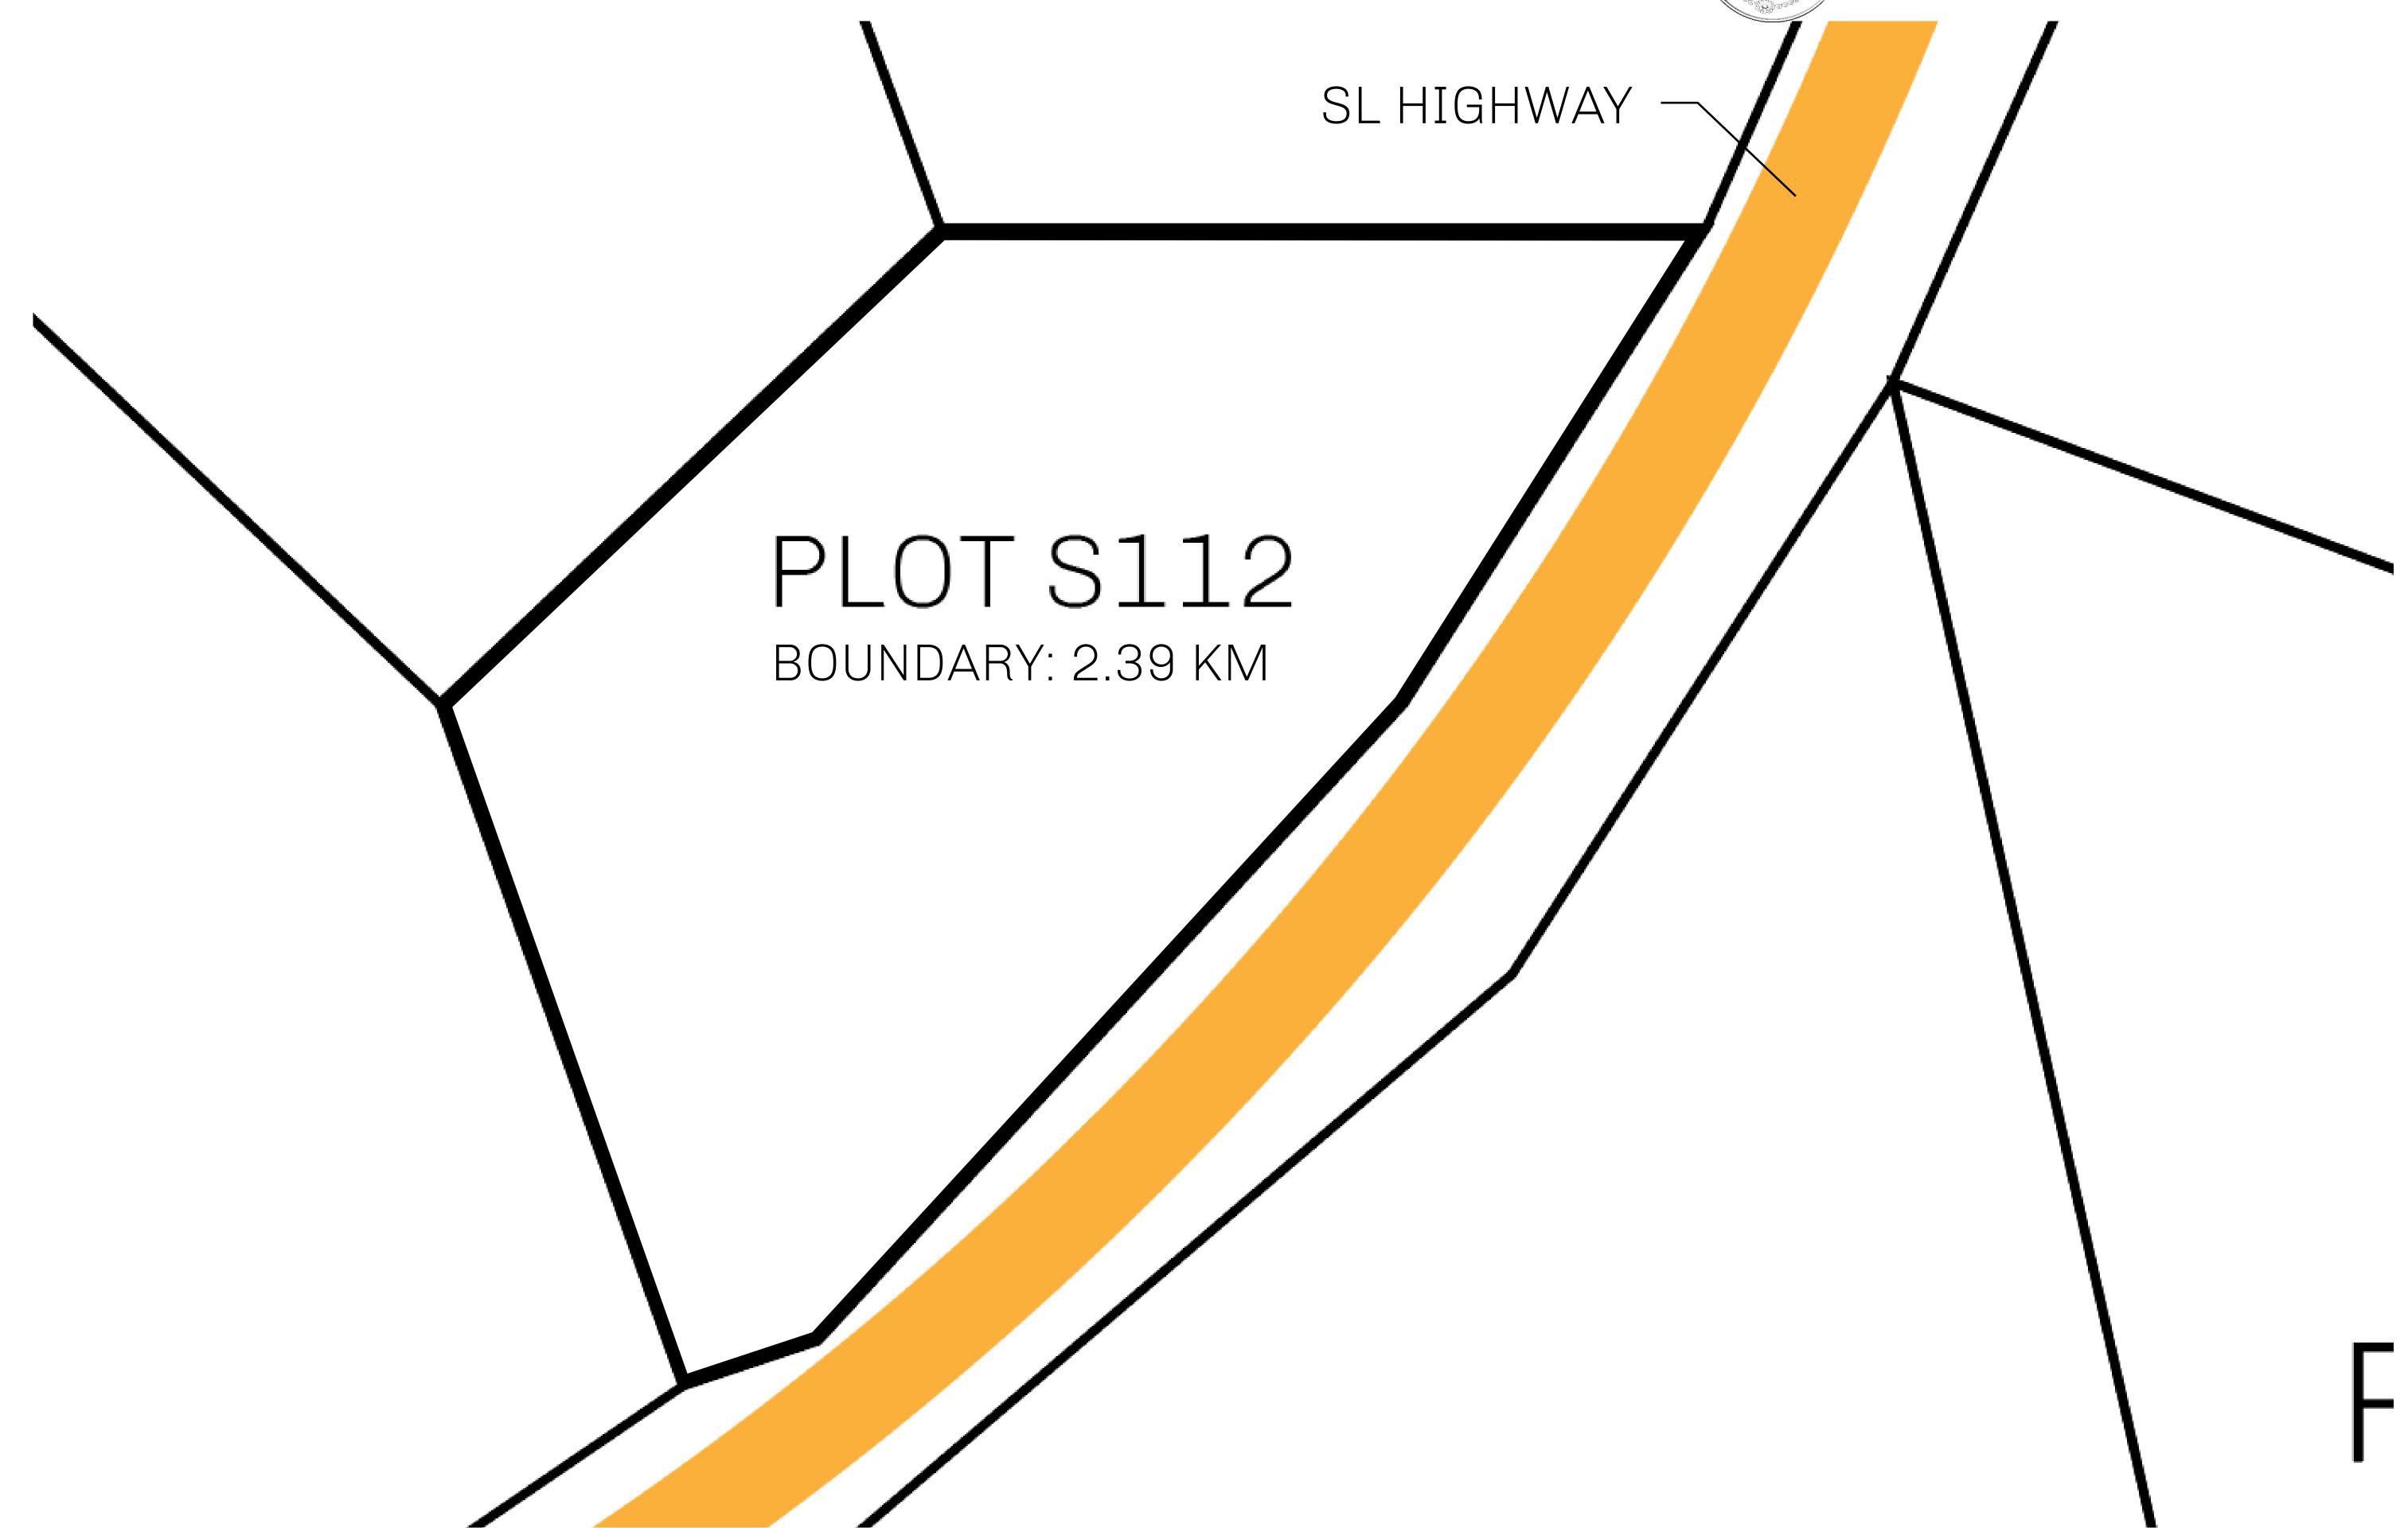

## LOOT NFT WORLD

PLOT S112-221121

## GEOGRAPHY

COASTLINE 131 KM (81.40 MILES)

BORDERS OCEAN, THE GREAT EMPIRE, X BY SL

HIGHEST POINT MOUNT MEROPE +3588 M
LOWEST POINT THE PORT OF SATOSHI 0 M

PLOTS 331 SCALE 1:50000

## H.M. LNFT Land Registry

S112-221121

TITLE NUMBER

ADMINISTRATIVE AREA

ROYAUME DE SATOSHI

ISSUED 22 November 2021

SCALE **1/50000** 

OWNER ENTITLEMENT