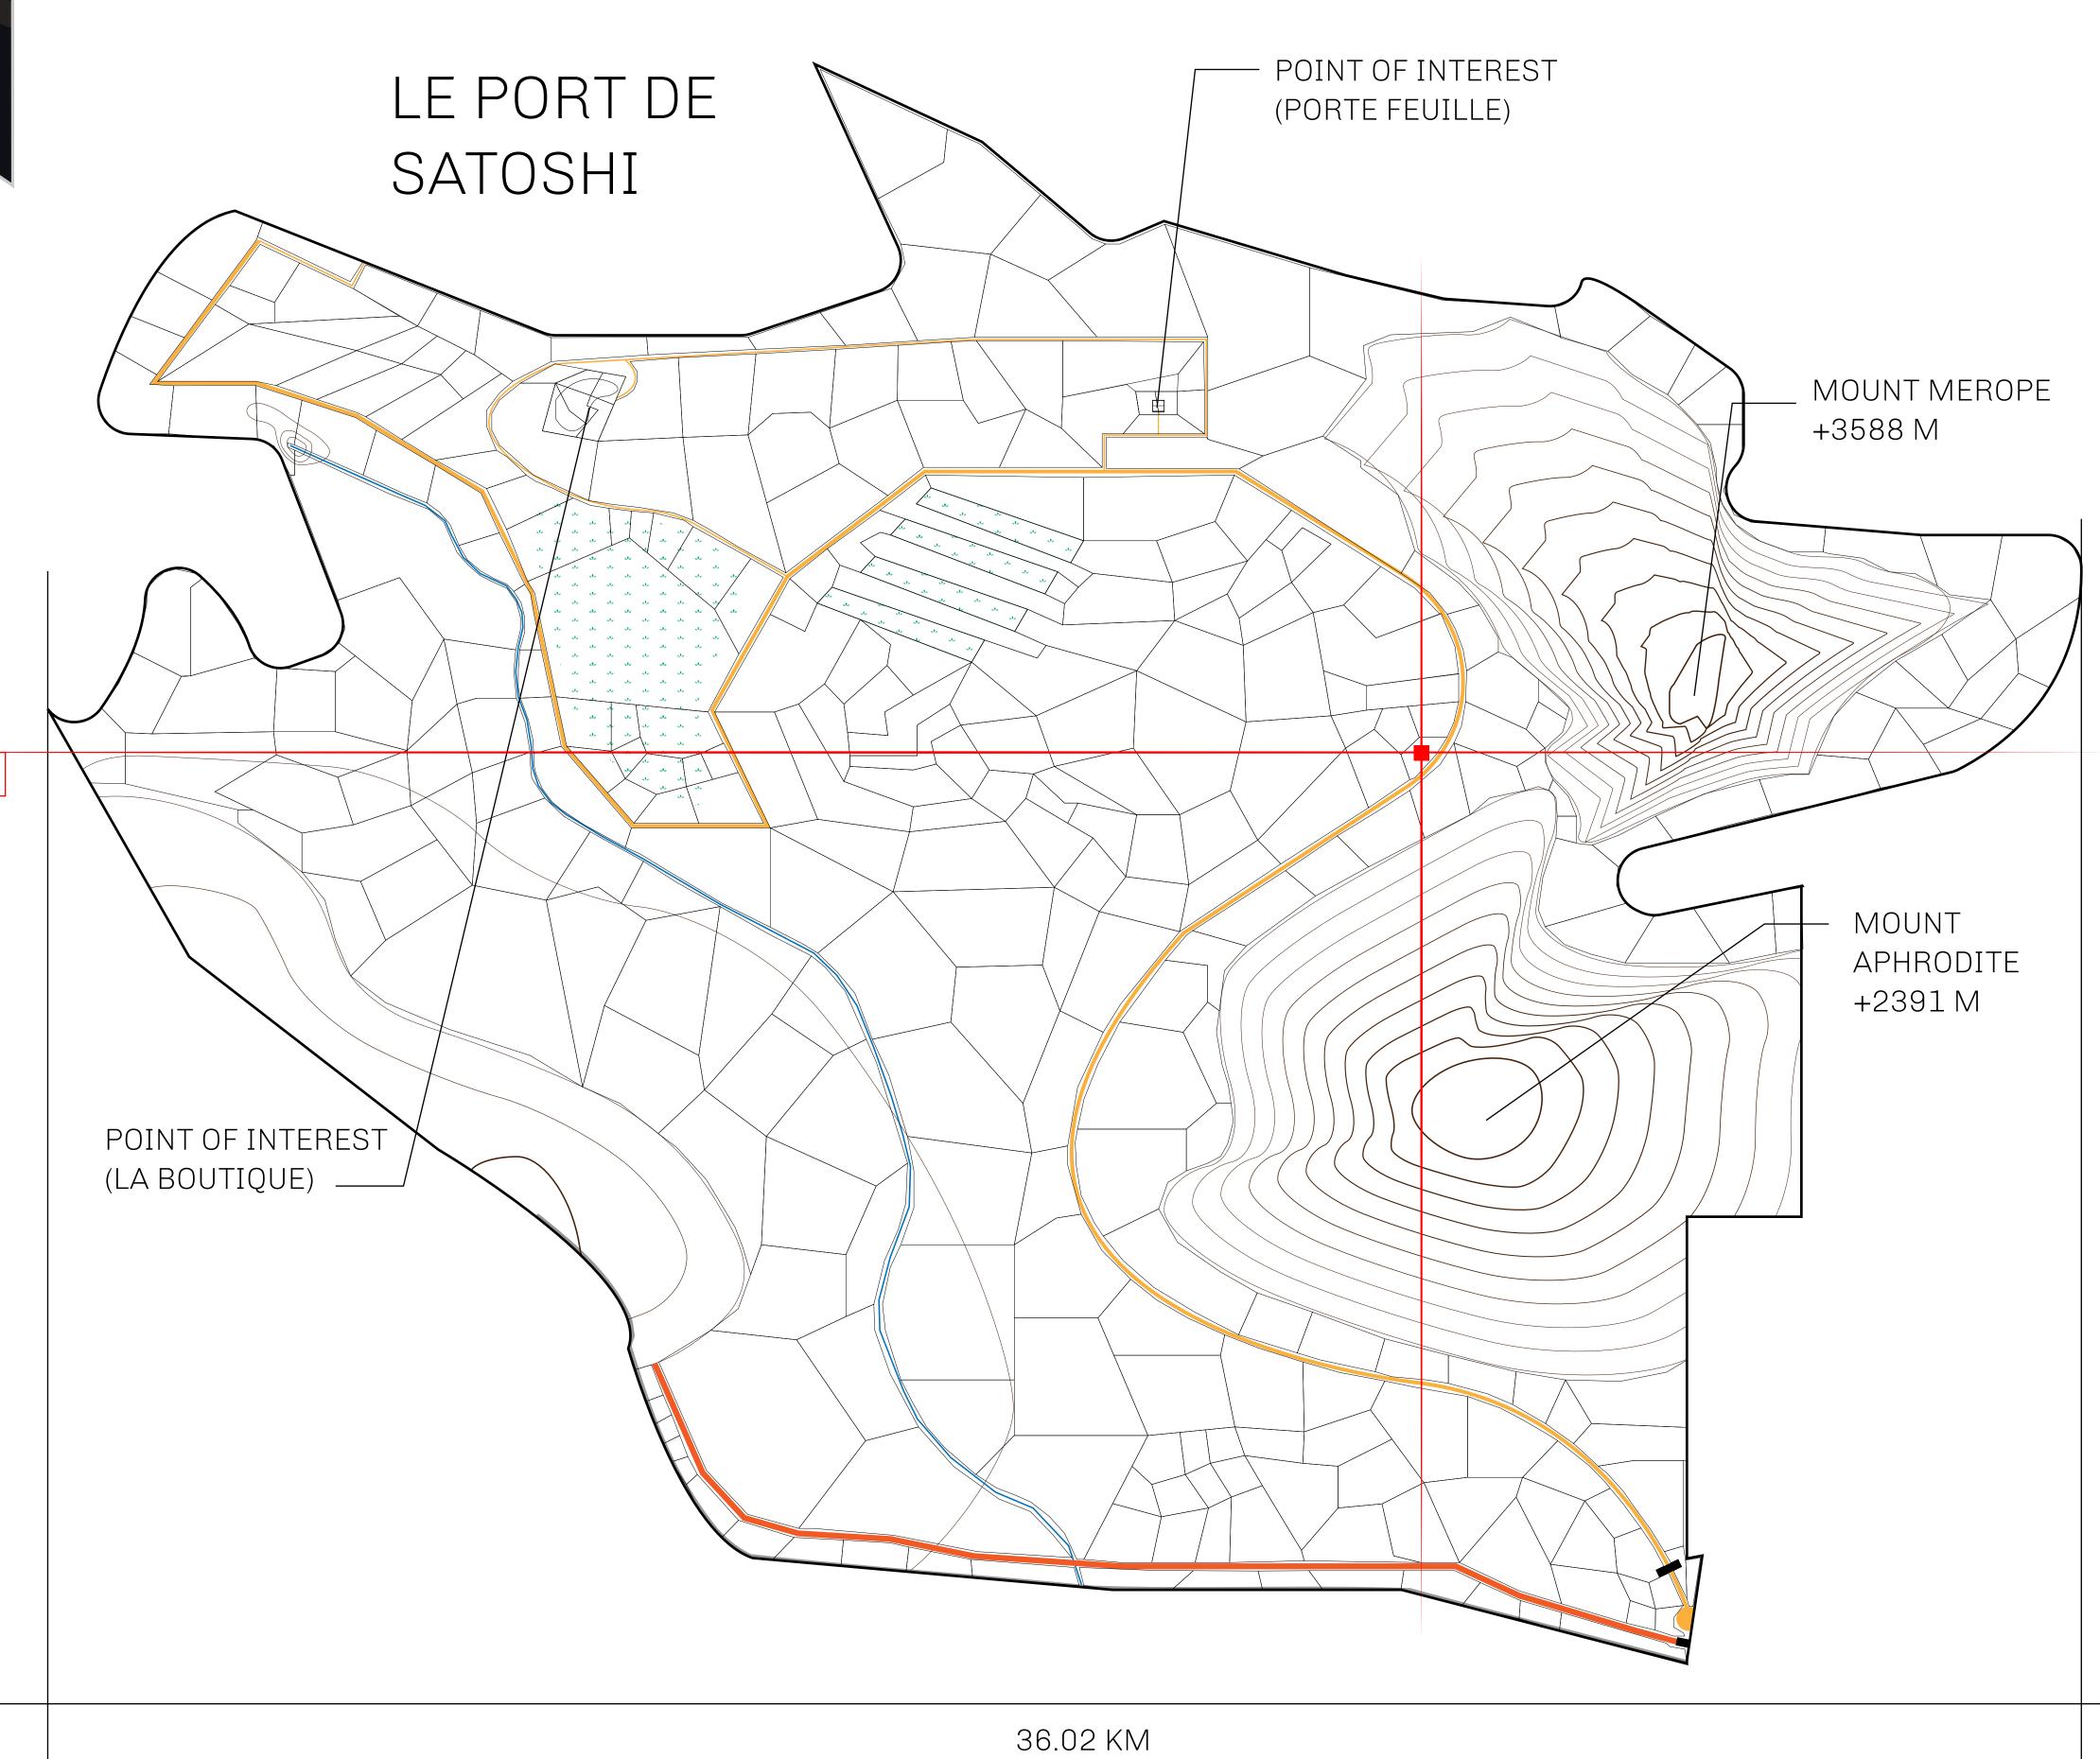

## LES SULTANS

A place of stunning beauty, Le Royaume is known for its exquisite shopping, parks, and grand boulevards. Satoshi's Lounge (the area of La Boutique and Porte Feuille) offers limited-edition and unique items only available for sale in LTT. Land, all sorts of embellishments, and widgets are sold exclusively here. All items are offered first on auction for 24 hours (with a reserve price), and if the reserve is not met, they are listed in a buy-it-now format (reserve price, plus 10%).

## GEOGRAPHY

COASTLINE 131 KM (81.40 MILES)

BORDERS OCEAN, THE GREAT EMPIRE, X BY SL

HIGHEST POINT MOUNT MEROPE +3588 M
LOWEST POINT THE PORT OF SATOSHI 0 M

PLOTS 331 SCALE 1:50000