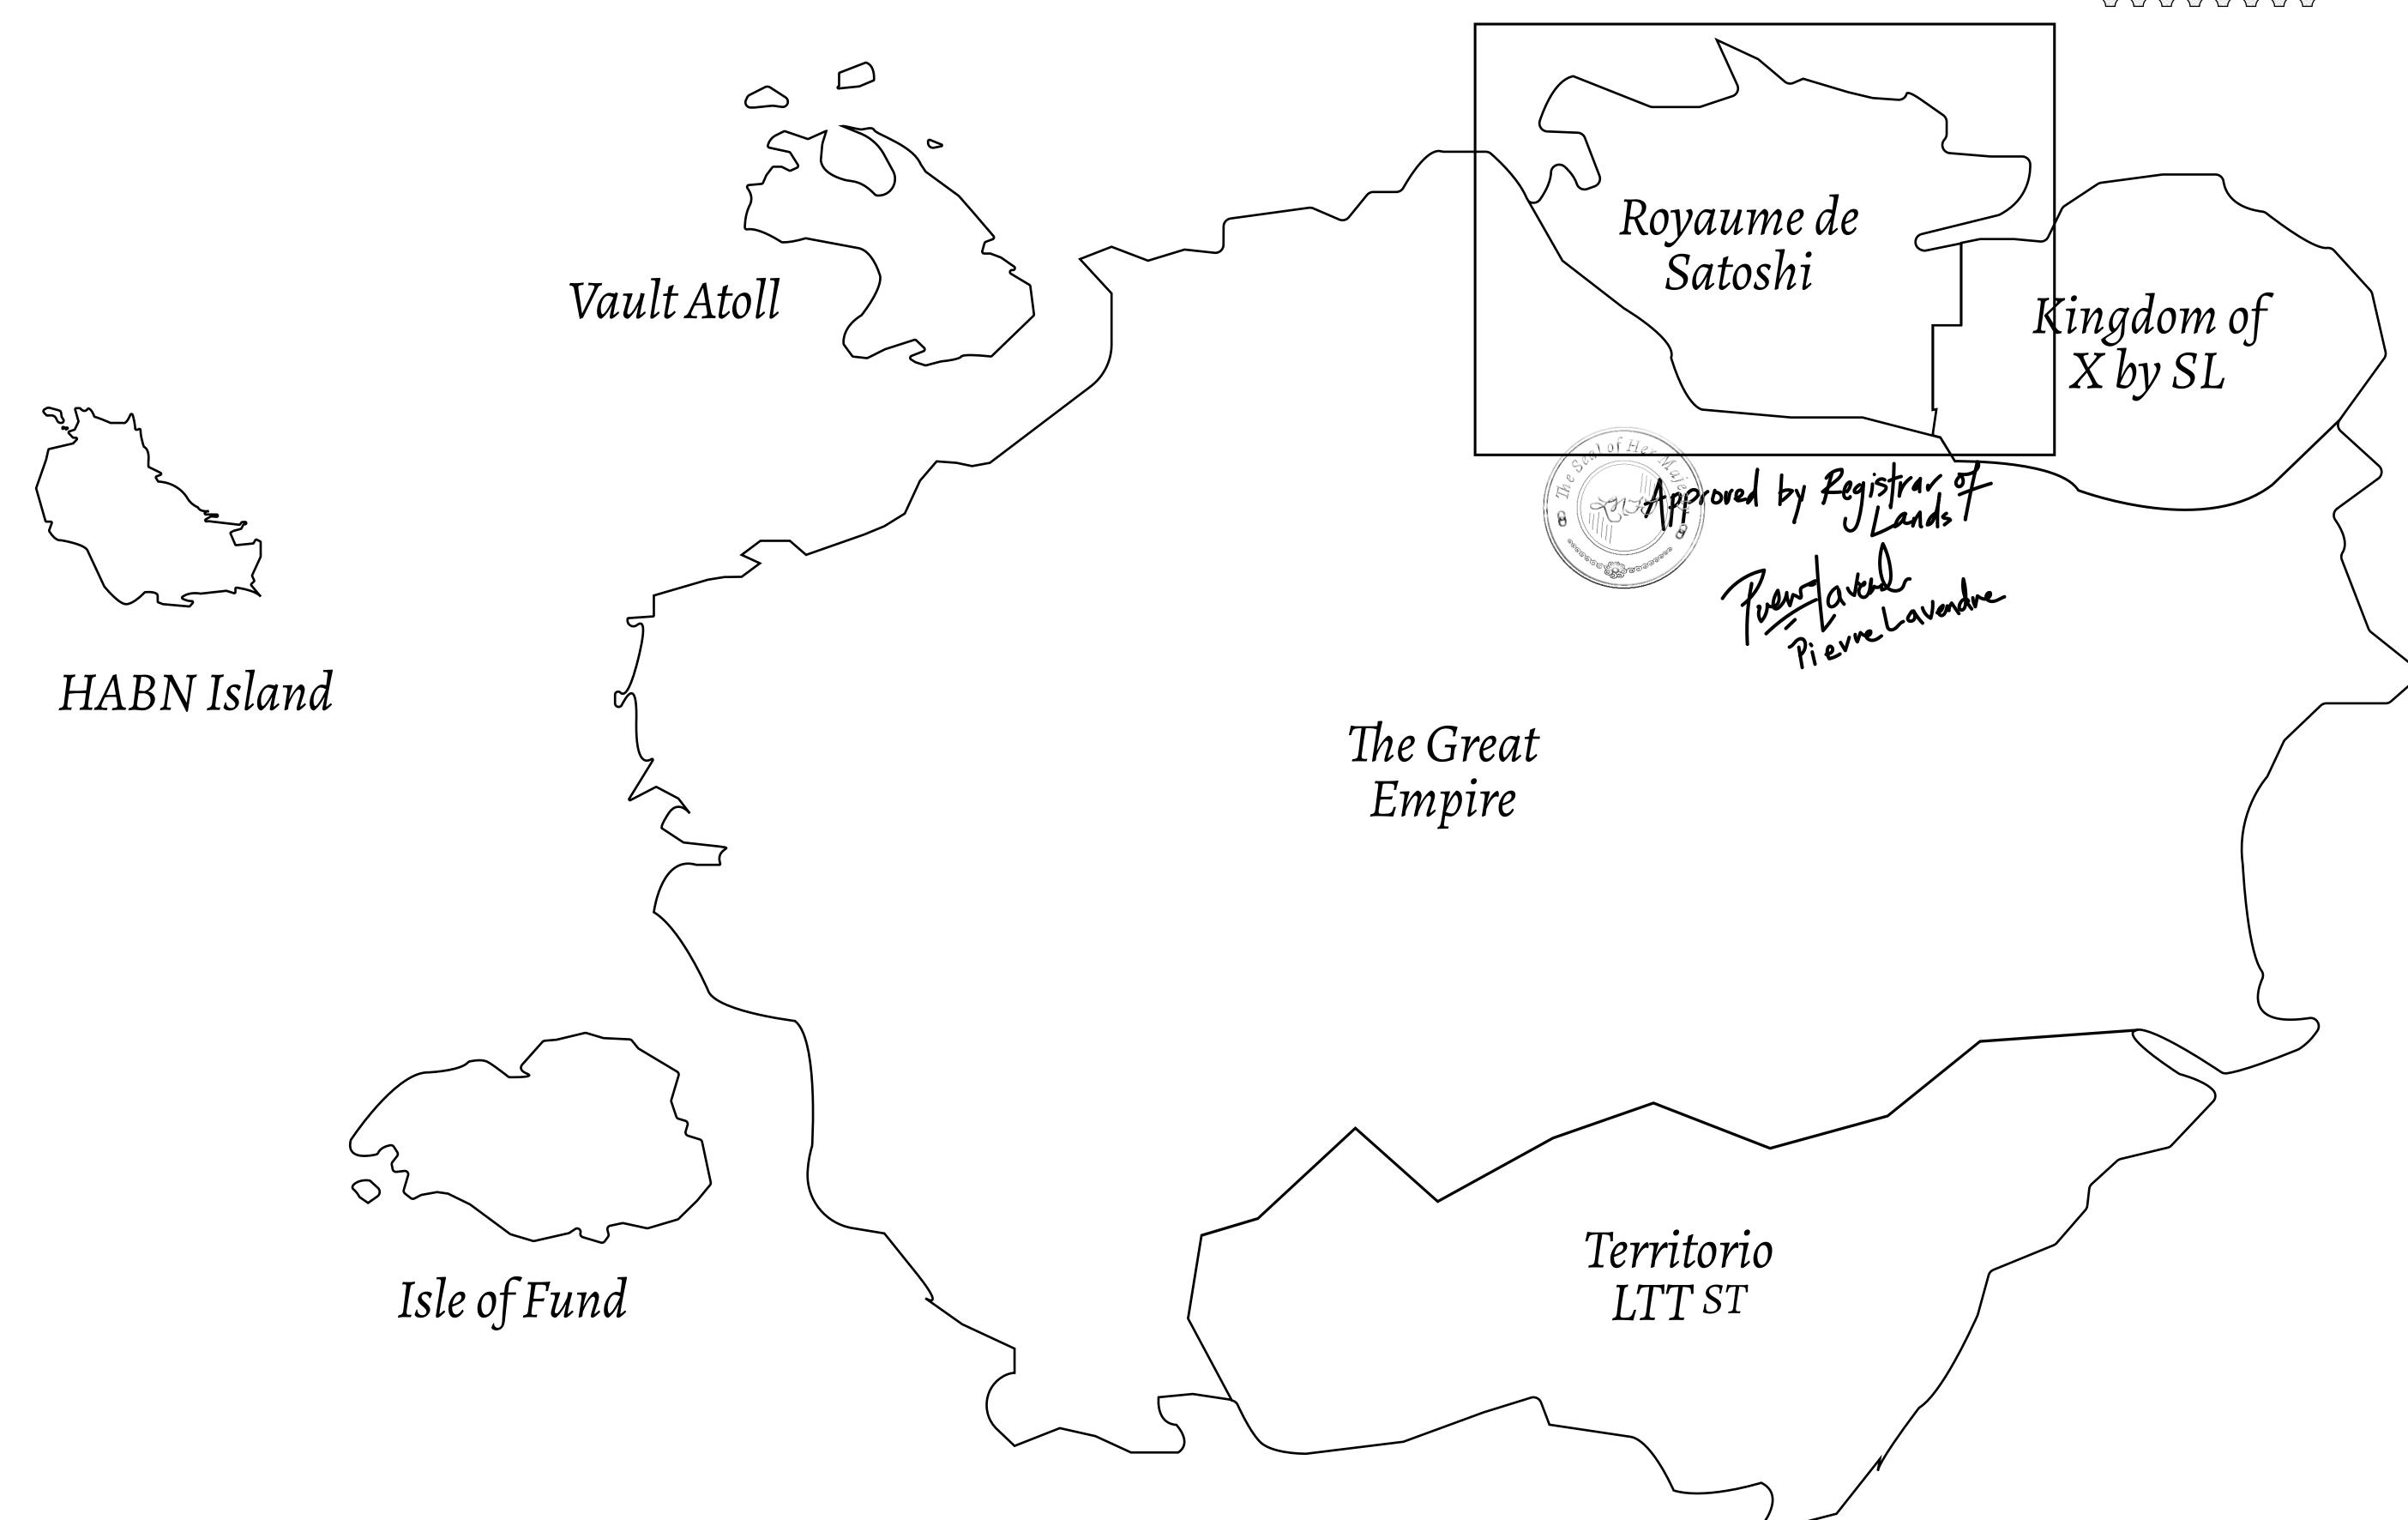

## GEOGRAPHY

COASTLINE 131 KM (81.40 MILES)

BORDERS OCEAN, THE GREAT EMPIRE, X BY SL

HIGHEST POINT MOUNT MEROPE +3588 M
LOWEST POINT THE PORT OF SATOSHI 0 M

PLOTS 331 SCALE 1:50000

| H.M. LNFT Land Registry |                                                                                                      | TITLE NUMBER            |     |               |
|-------------------------|------------------------------------------------------------------------------------------------------|-------------------------|-----|---------------|
|                         |                                                                                                      | S110-221121             |     |               |
| ADMINISTRATIVE AREA     | ROYAUME DE SATOSHI                                                                                   | ISSUED 22 November 2021 | BJ. | SCALE 1/50000 |
| OWNER ENTITLEMENT       | Type W-SL: Share of 1% of all LTT redeemed based on number of NFT Stories minted; Mint 4 NFT Stories |                         |     |               |