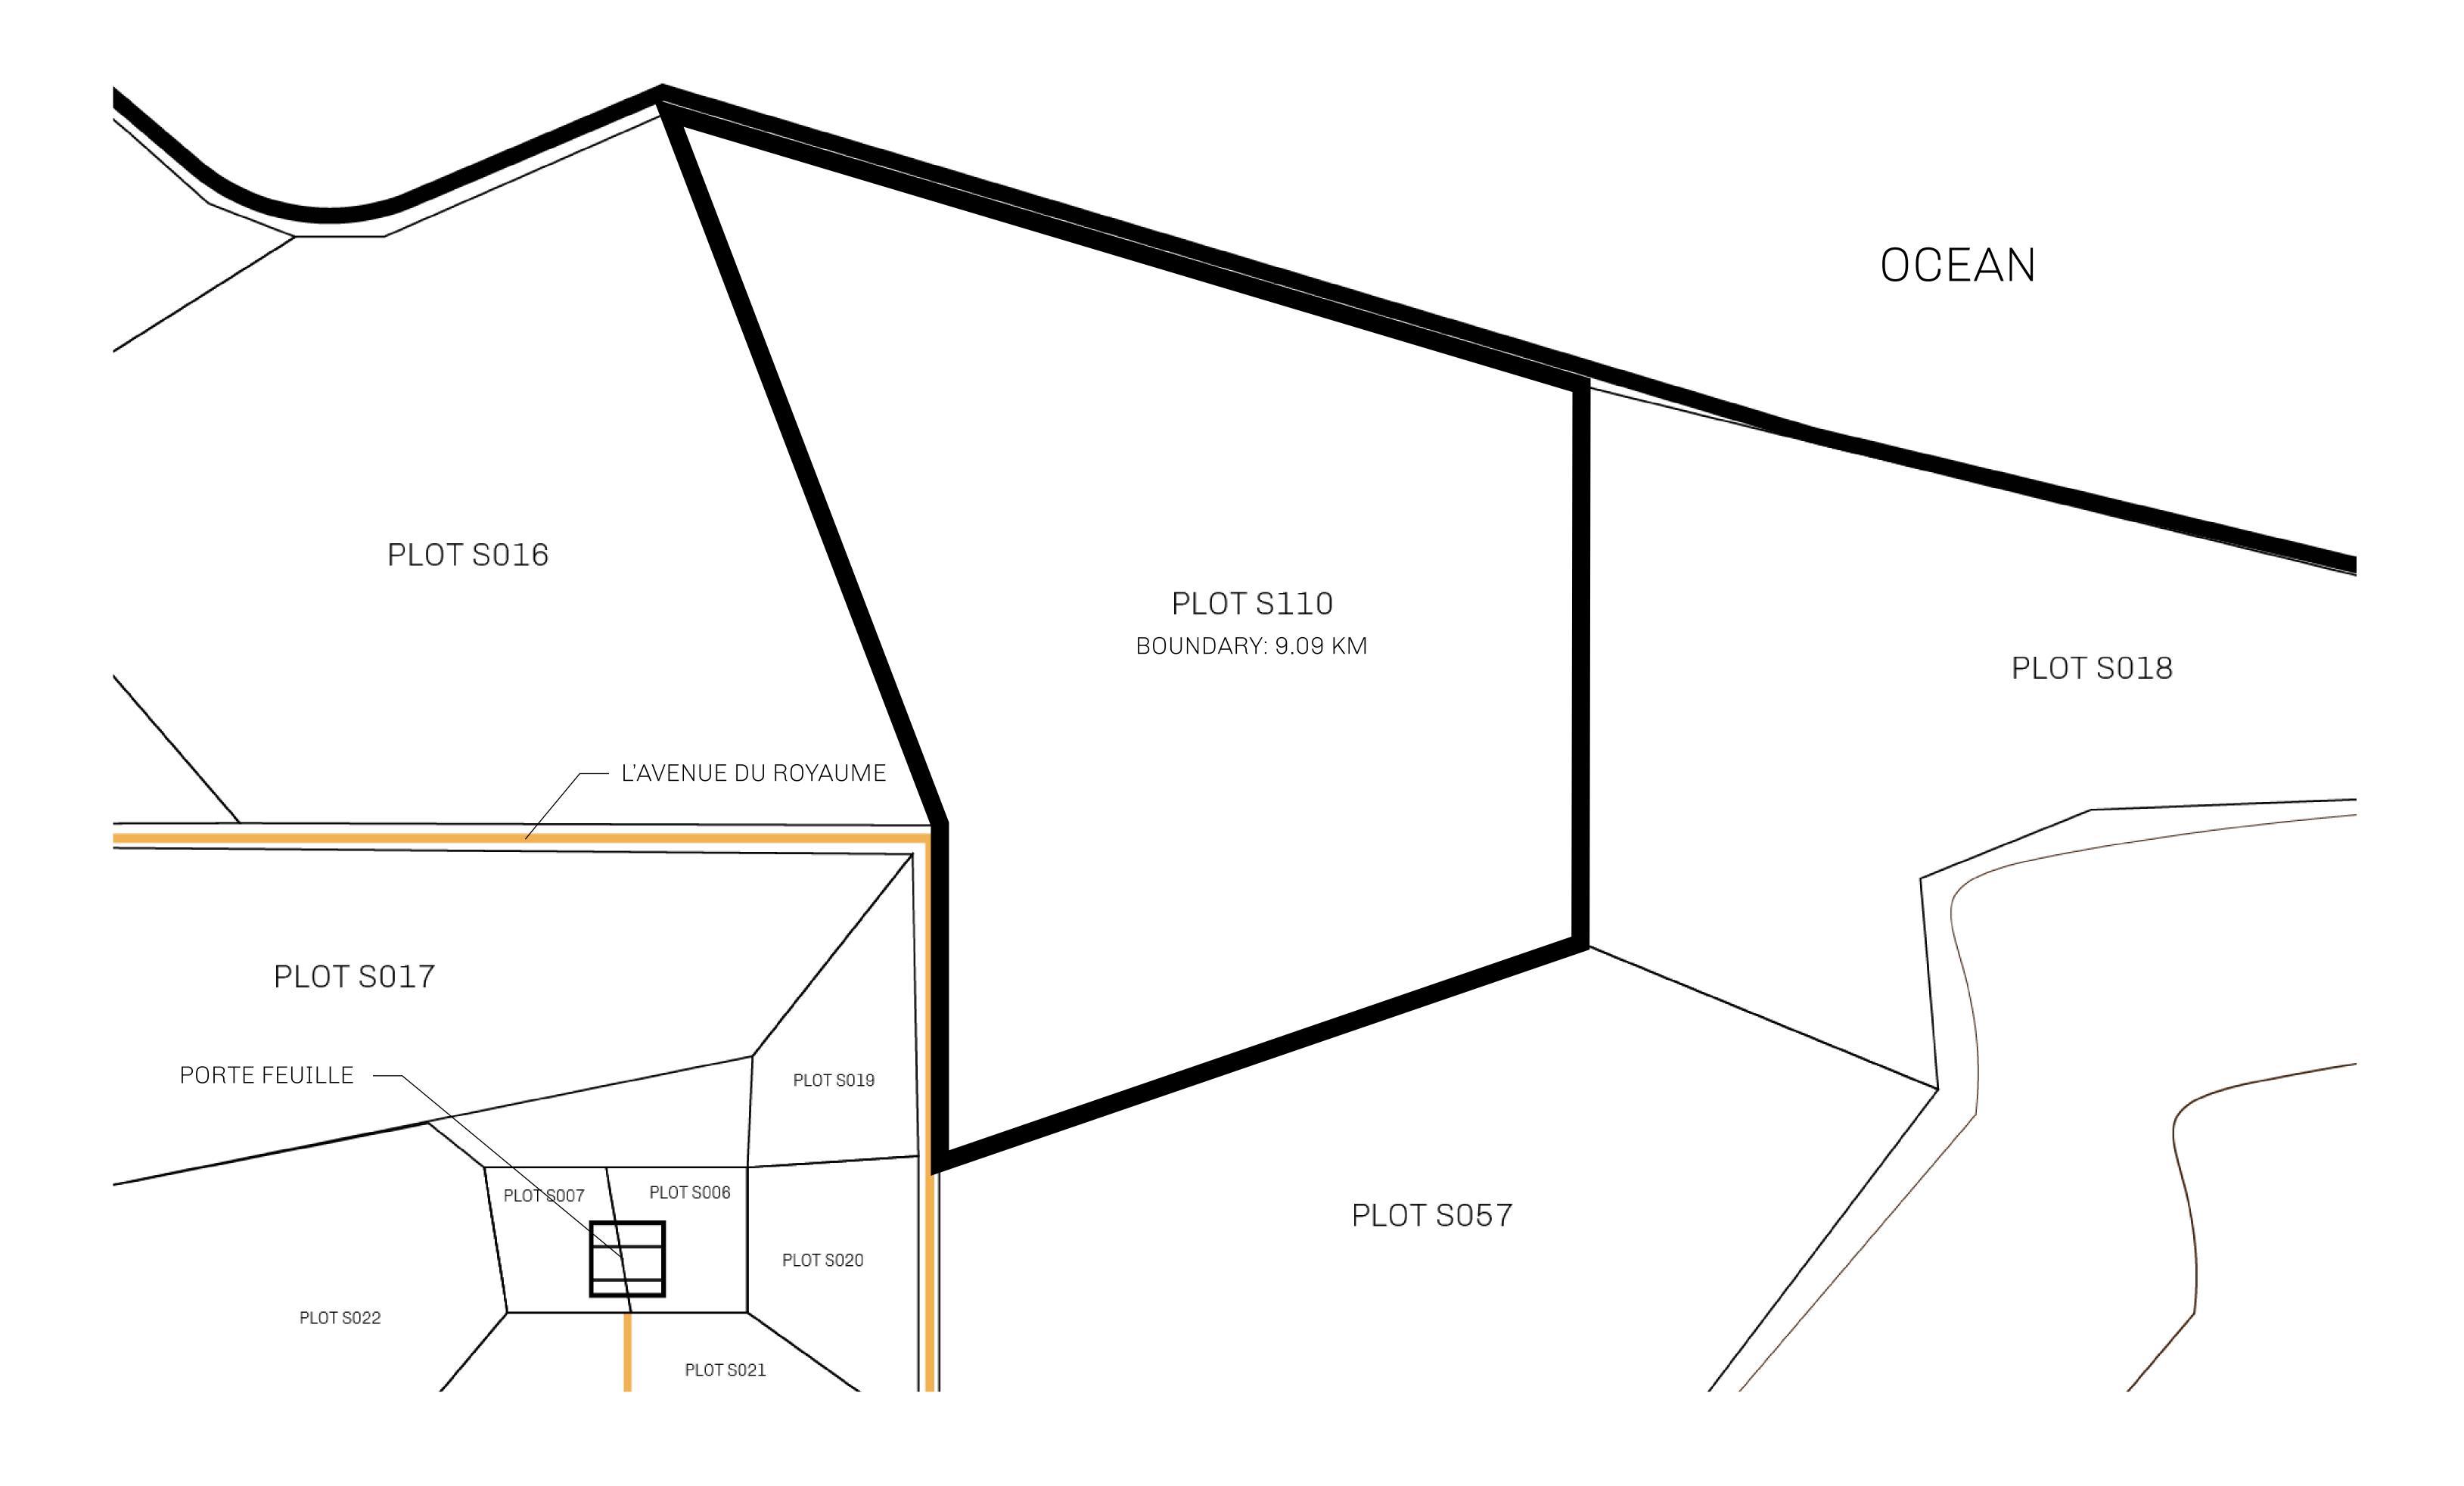

## LOOT NFT WORLD

PLOT S110-221121

## LES SULTANS

A place of stunning beauty, Le Royaume is known for its exquisite shopping, parks, and grand boulevards. Satoshi's Lounge (the area of La Boutique and Porte Feuille) offers limited-edition and unique items only available for sale in LTT. Land, all sorts of embellishments, and widgets are sold exclusively here. All items are offered first on auction for 24 hours (with a reserve price), and if the reserve is not met, they are listed in a buy-it-now format (reserve price, plus 10%).

## GEOGRAPHY

COASTLINE 131 KM (81.40 MILES)

BORDERS OCEAN, THE GREAT EMPIRE, X BY SL

HIGHEST POINT MOUNT MEROPE +3588 M
LOWEST POINT THE PORT OF SATOSHI 0 M

PLOTS 331 SCALE 1:50000

| H.M. LNFT Land Registry |                                                                                                      | TITLE NUMBER            |     |               |
|-------------------------|------------------------------------------------------------------------------------------------------|-------------------------|-----|---------------|
|                         |                                                                                                      | S110-221121             |     |               |
| ADMINISTRATIVE AREA     | ROYAUME DE SATOSHI                                                                                   | ISSUED 22 November 2021 | BJ. | SCALE 1/50000 |
| OWNER ENTITLEMENT       | Type W-SL: Share of 1% of all LTT redeemed based on number of NFT Stories minted; Mint 4 NFT Stories |                         |     |               |