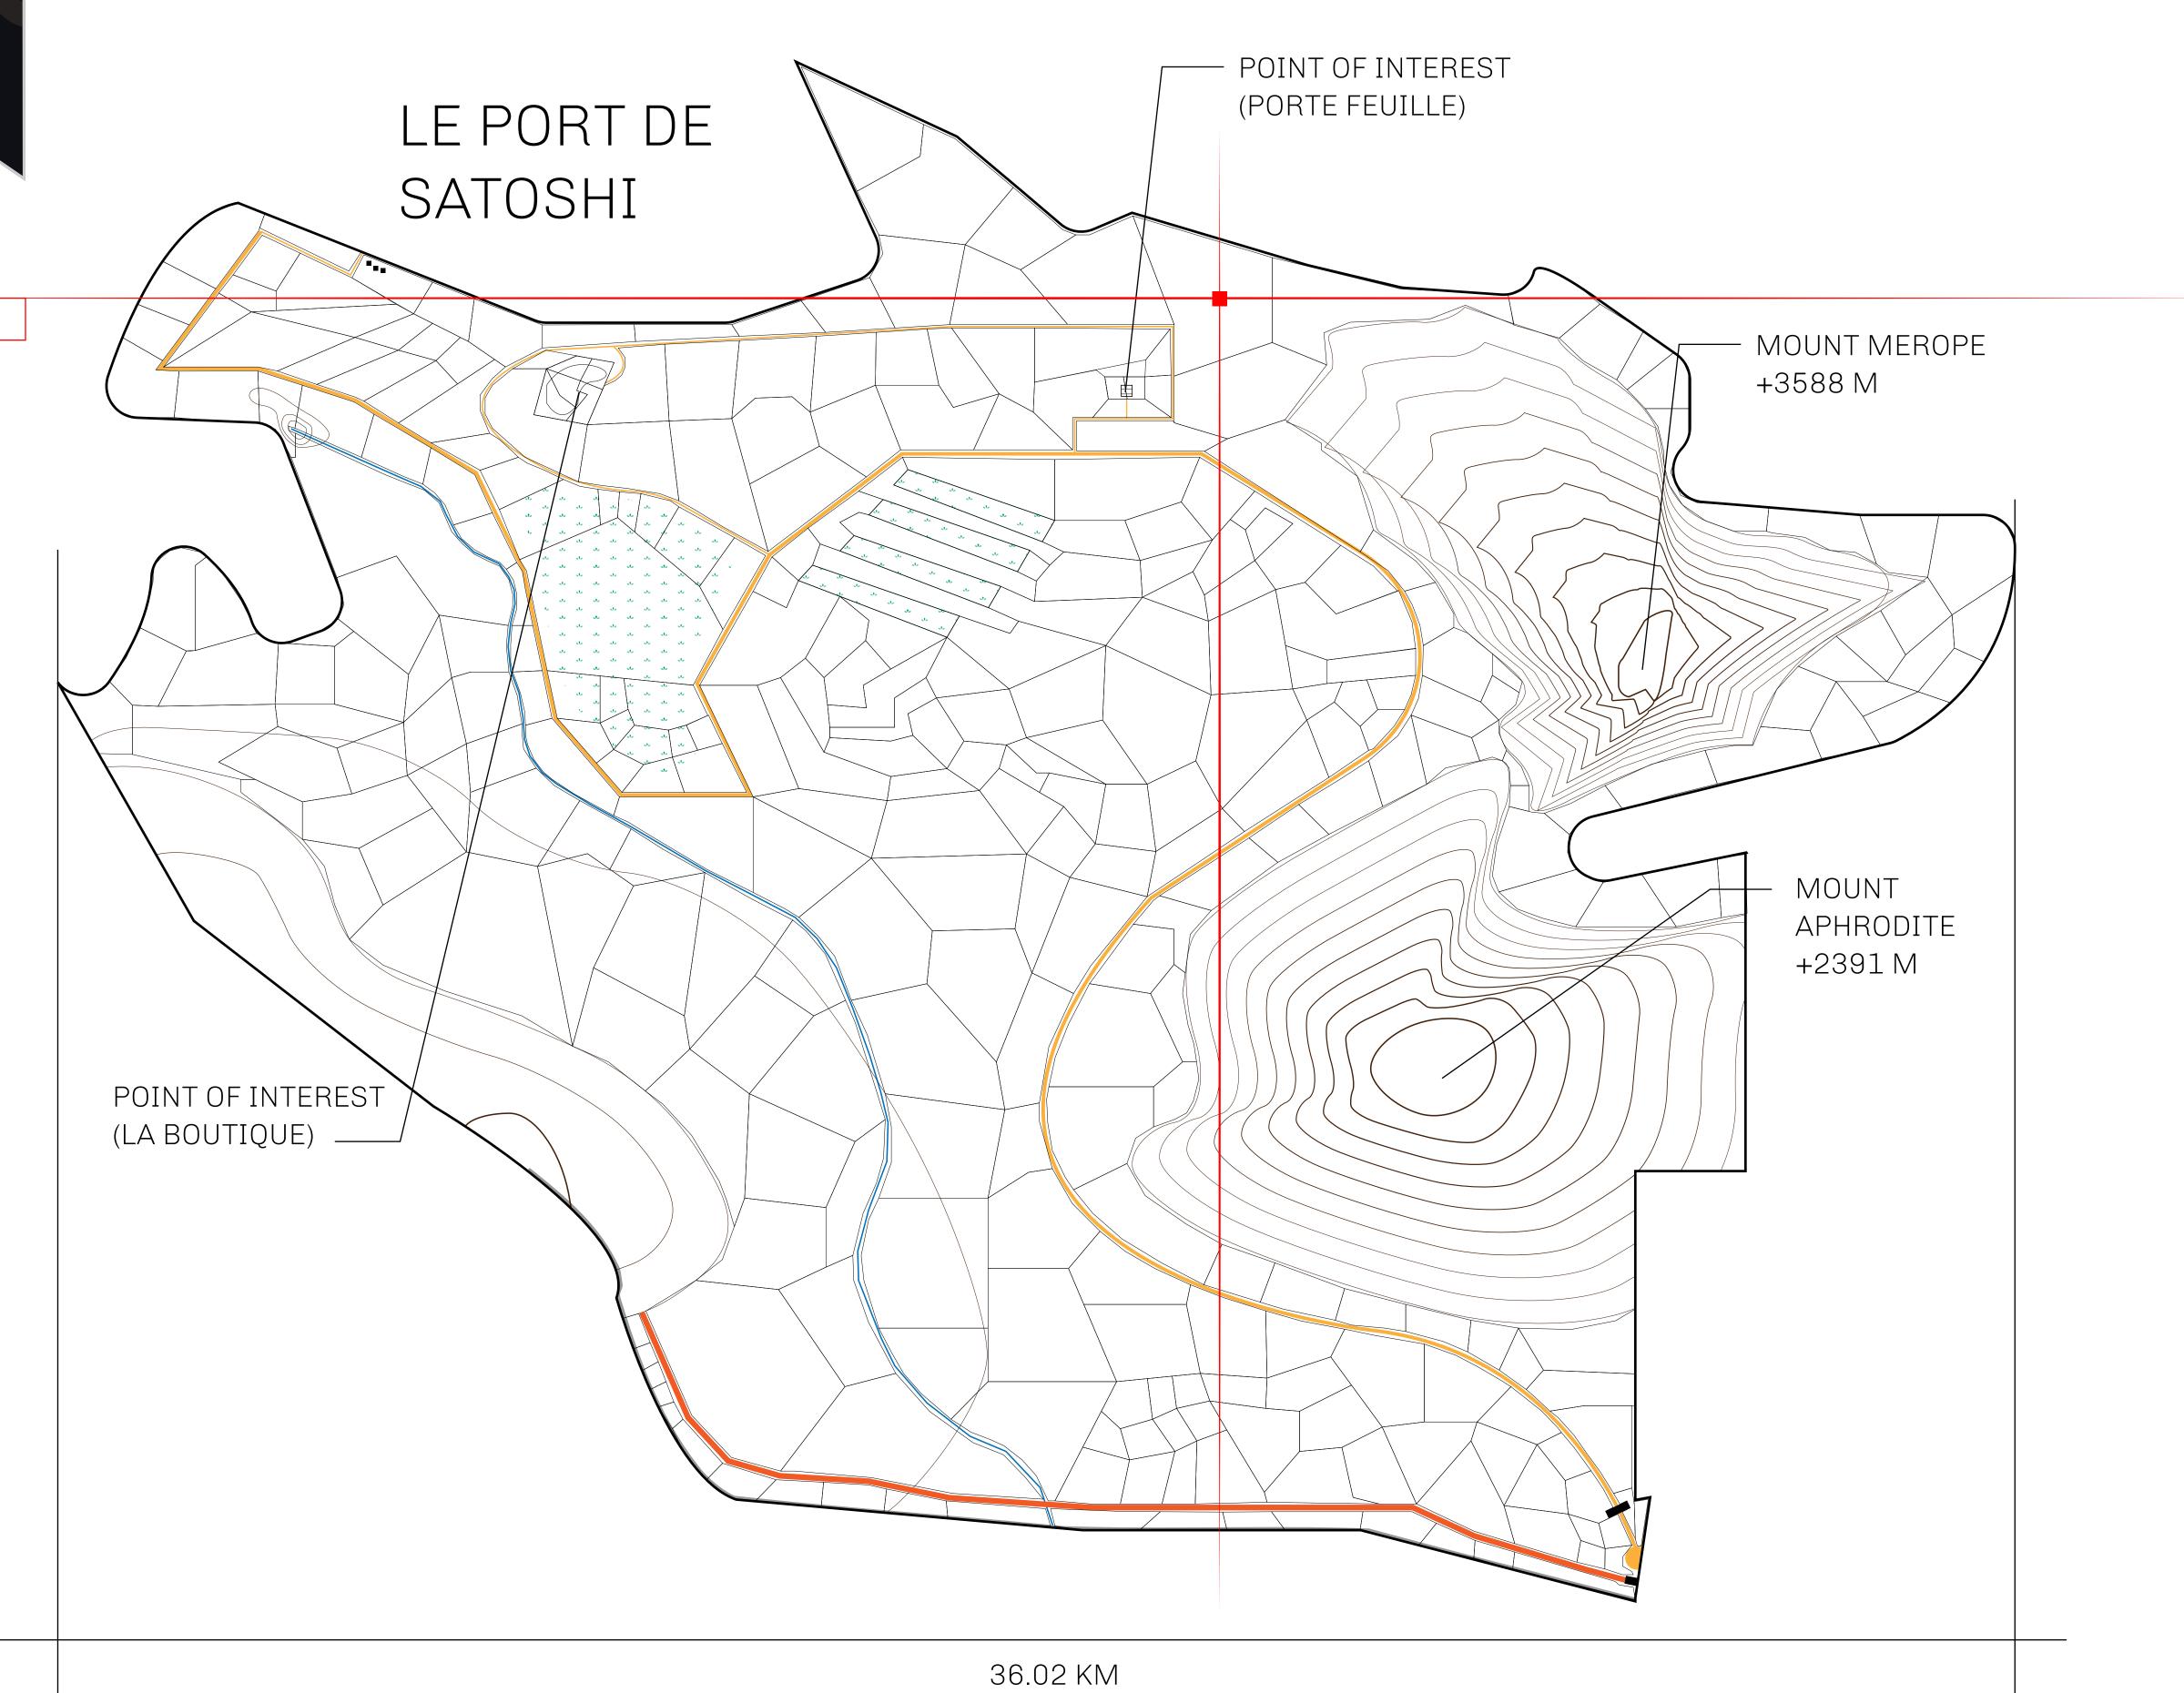

## LES SULTANS

A place of stunning beauty, Le Royaume is known for its exquisite shopping, parks, and grand boulevards. Satoshi's Lounge (the area of La Boutique and Porte Feuille) offers limited-edition and unique items only available for sale in LTT. Land, all sorts of embellishments, and widgets are sold exclusively here. All items are offered first on auction for 24 hours (with a reserve price), and if the reserve is not met, they are listed in a buy-it-now format (reserve price, plus 10%).

## GEOGRAPHY

COASTLINE 131 KM (81.40 MILES)

BORDERS OCEAN, THE GREAT EMPIRE, X BY SL

HIGHEST POINT MOUNT MEROPE +3588 M
LOWEST POINT THE PORT OF SATOSHI 0 M

PLOTS 331 SCALE 1:50000

| H.M. LNFT Land Registry |                                                                                                      | TITLE NUMBER            |     |               |
|-------------------------|------------------------------------------------------------------------------------------------------|-------------------------|-----|---------------|
|                         |                                                                                                      | S110-221121             |     |               |
| ADMINISTRATIVE AREA     | ROYAUME DE SATOSHI                                                                                   | ISSUED 22 November 2021 | BJ. | SCALE 1/50000 |
| OWNER ENTITLEMENT       | Type W-SL: Share of 1% of all LTT redeemed based on number of NFT Stories minted; Mint 4 NFT Stories |                         |     |               |