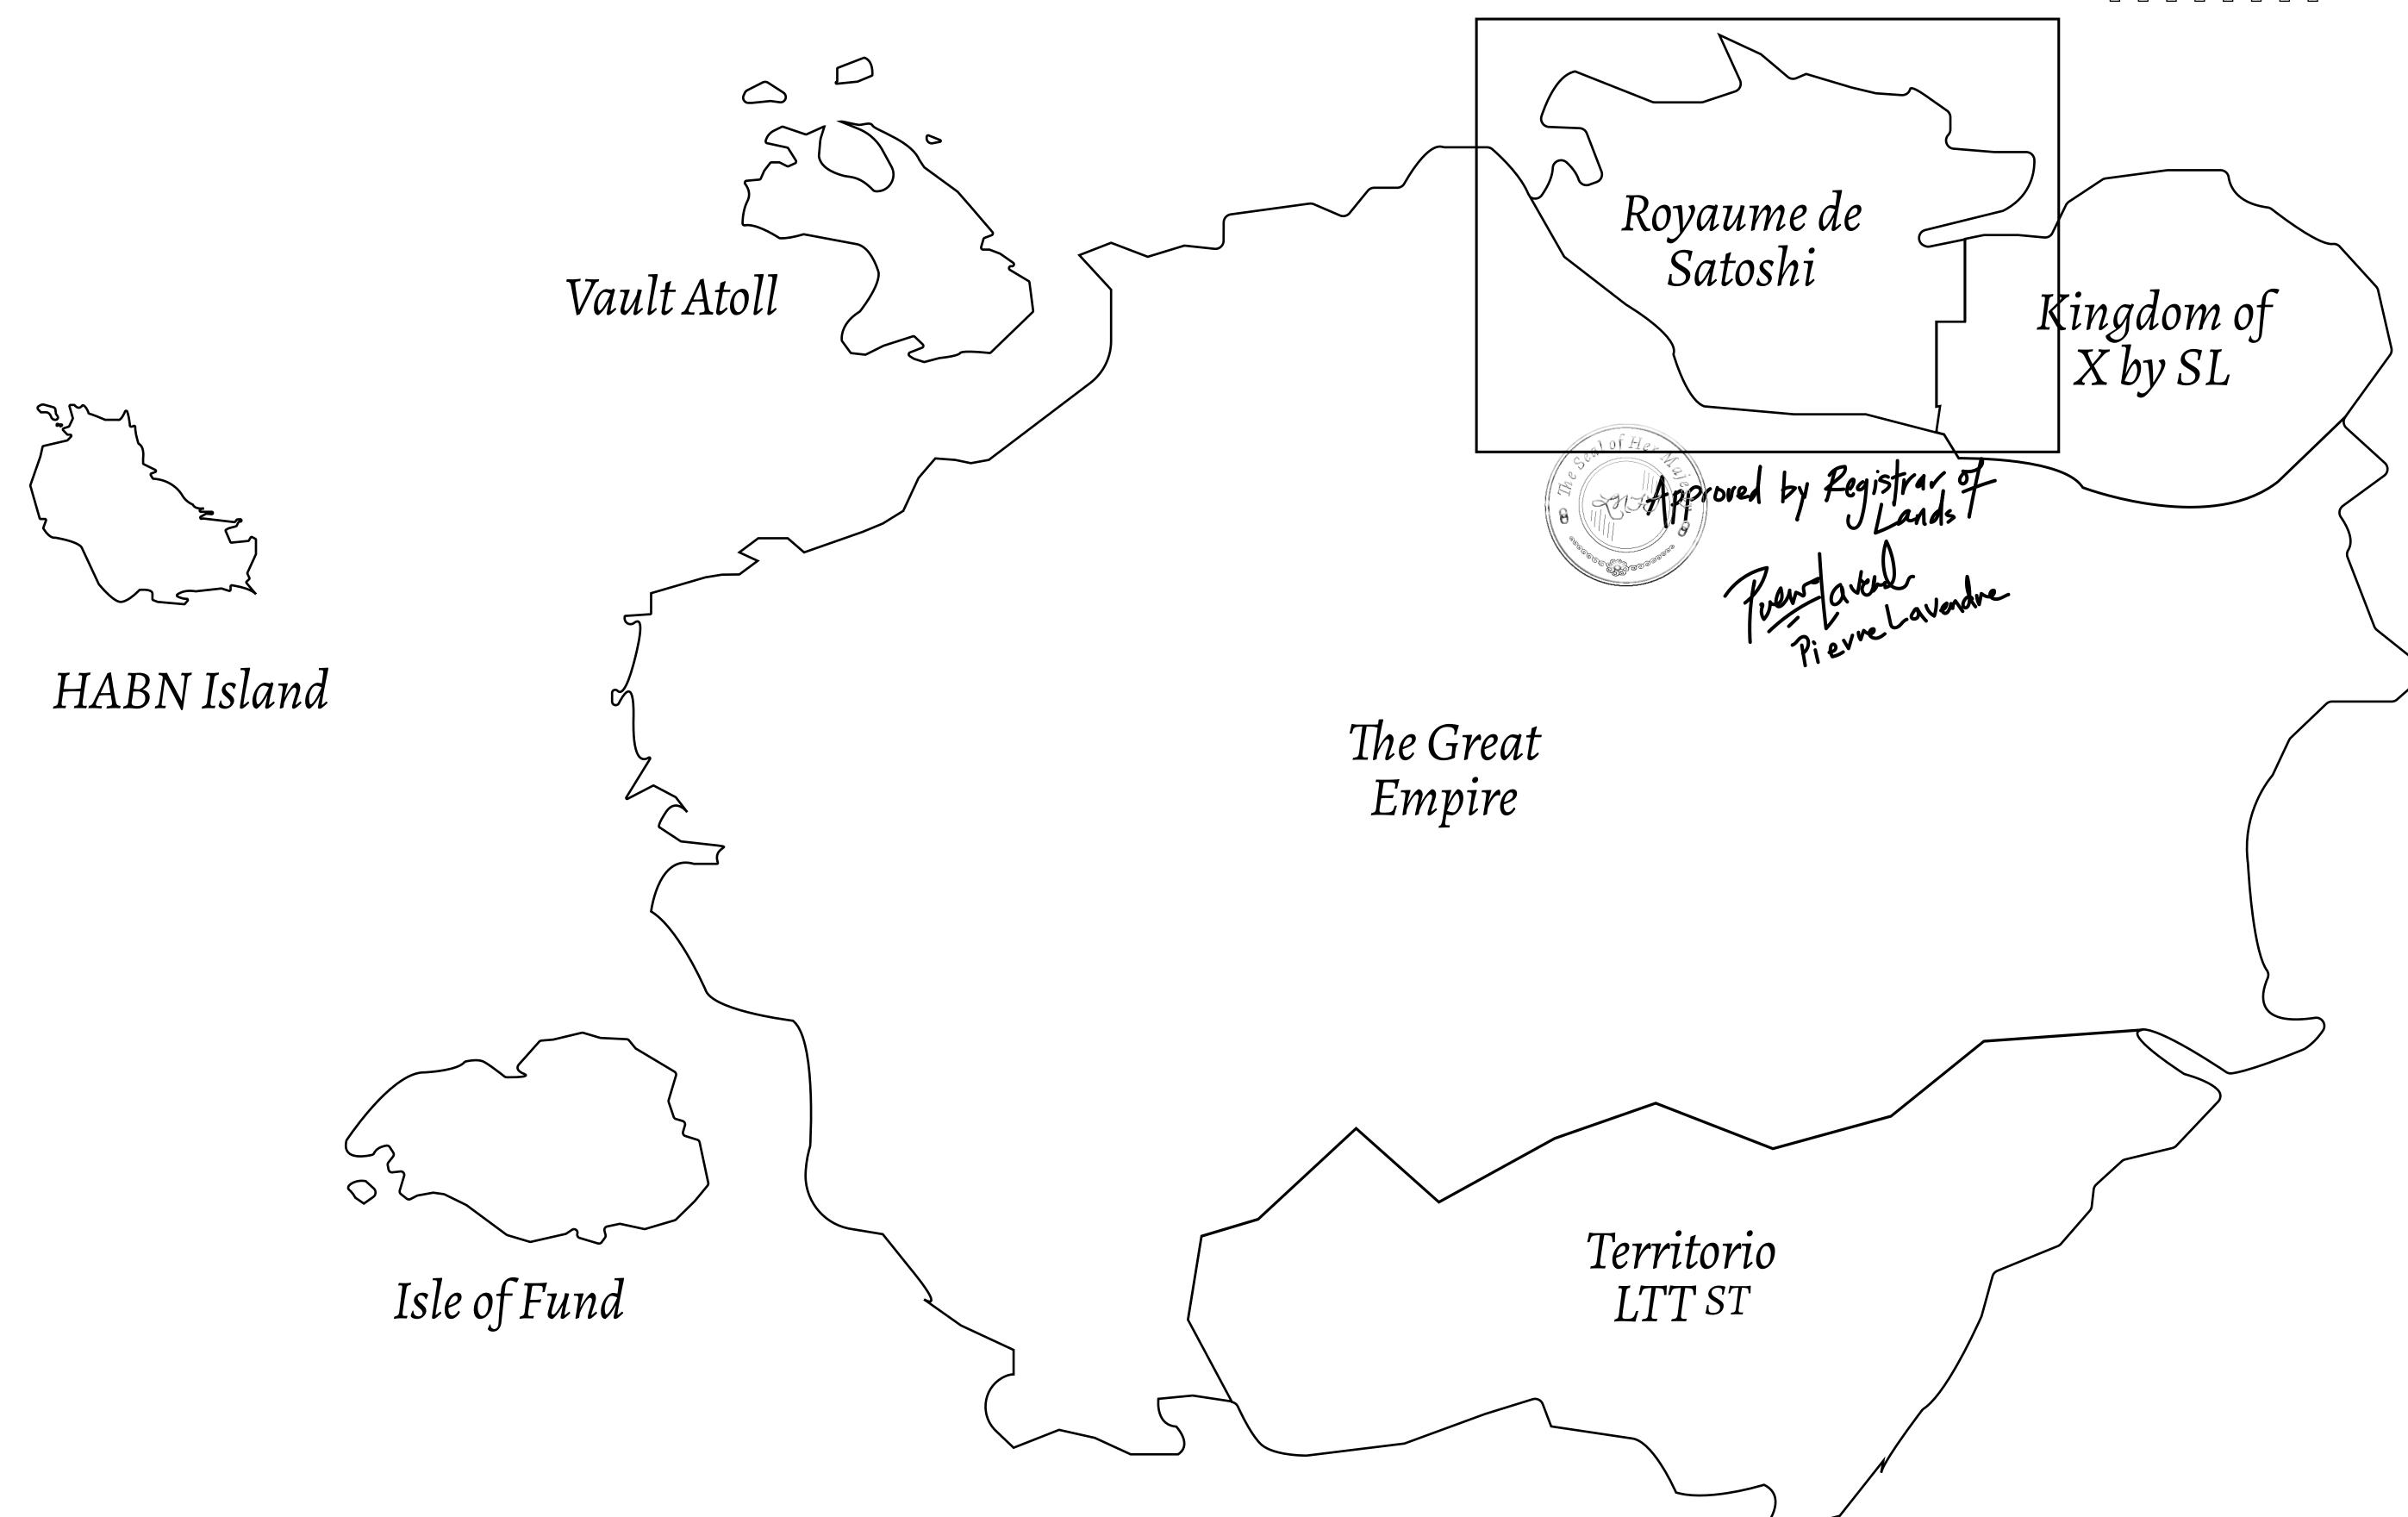

## GEOGRAPHY

COASTLINE 131 KM (81.40 MILES)

BORDERS OCEAN, THE GREAT EMPIRE, X BY SL

HIGHEST POINT MOUNT MEROPE +3588 M
LOWEST POINT THE PORT OF SATOSHI 0 M

PLOTS 331 SCALE 1:50000

- S114

## H.M. LNFT Land Registry

TITLE NUMBER

S109-221121

ADMINISTRATIVE AREA

ROYAUME DE SATOSHI

ISSUED 22 November 2021

SCALE **1/50000** 

OWNER ENTITLEMENT