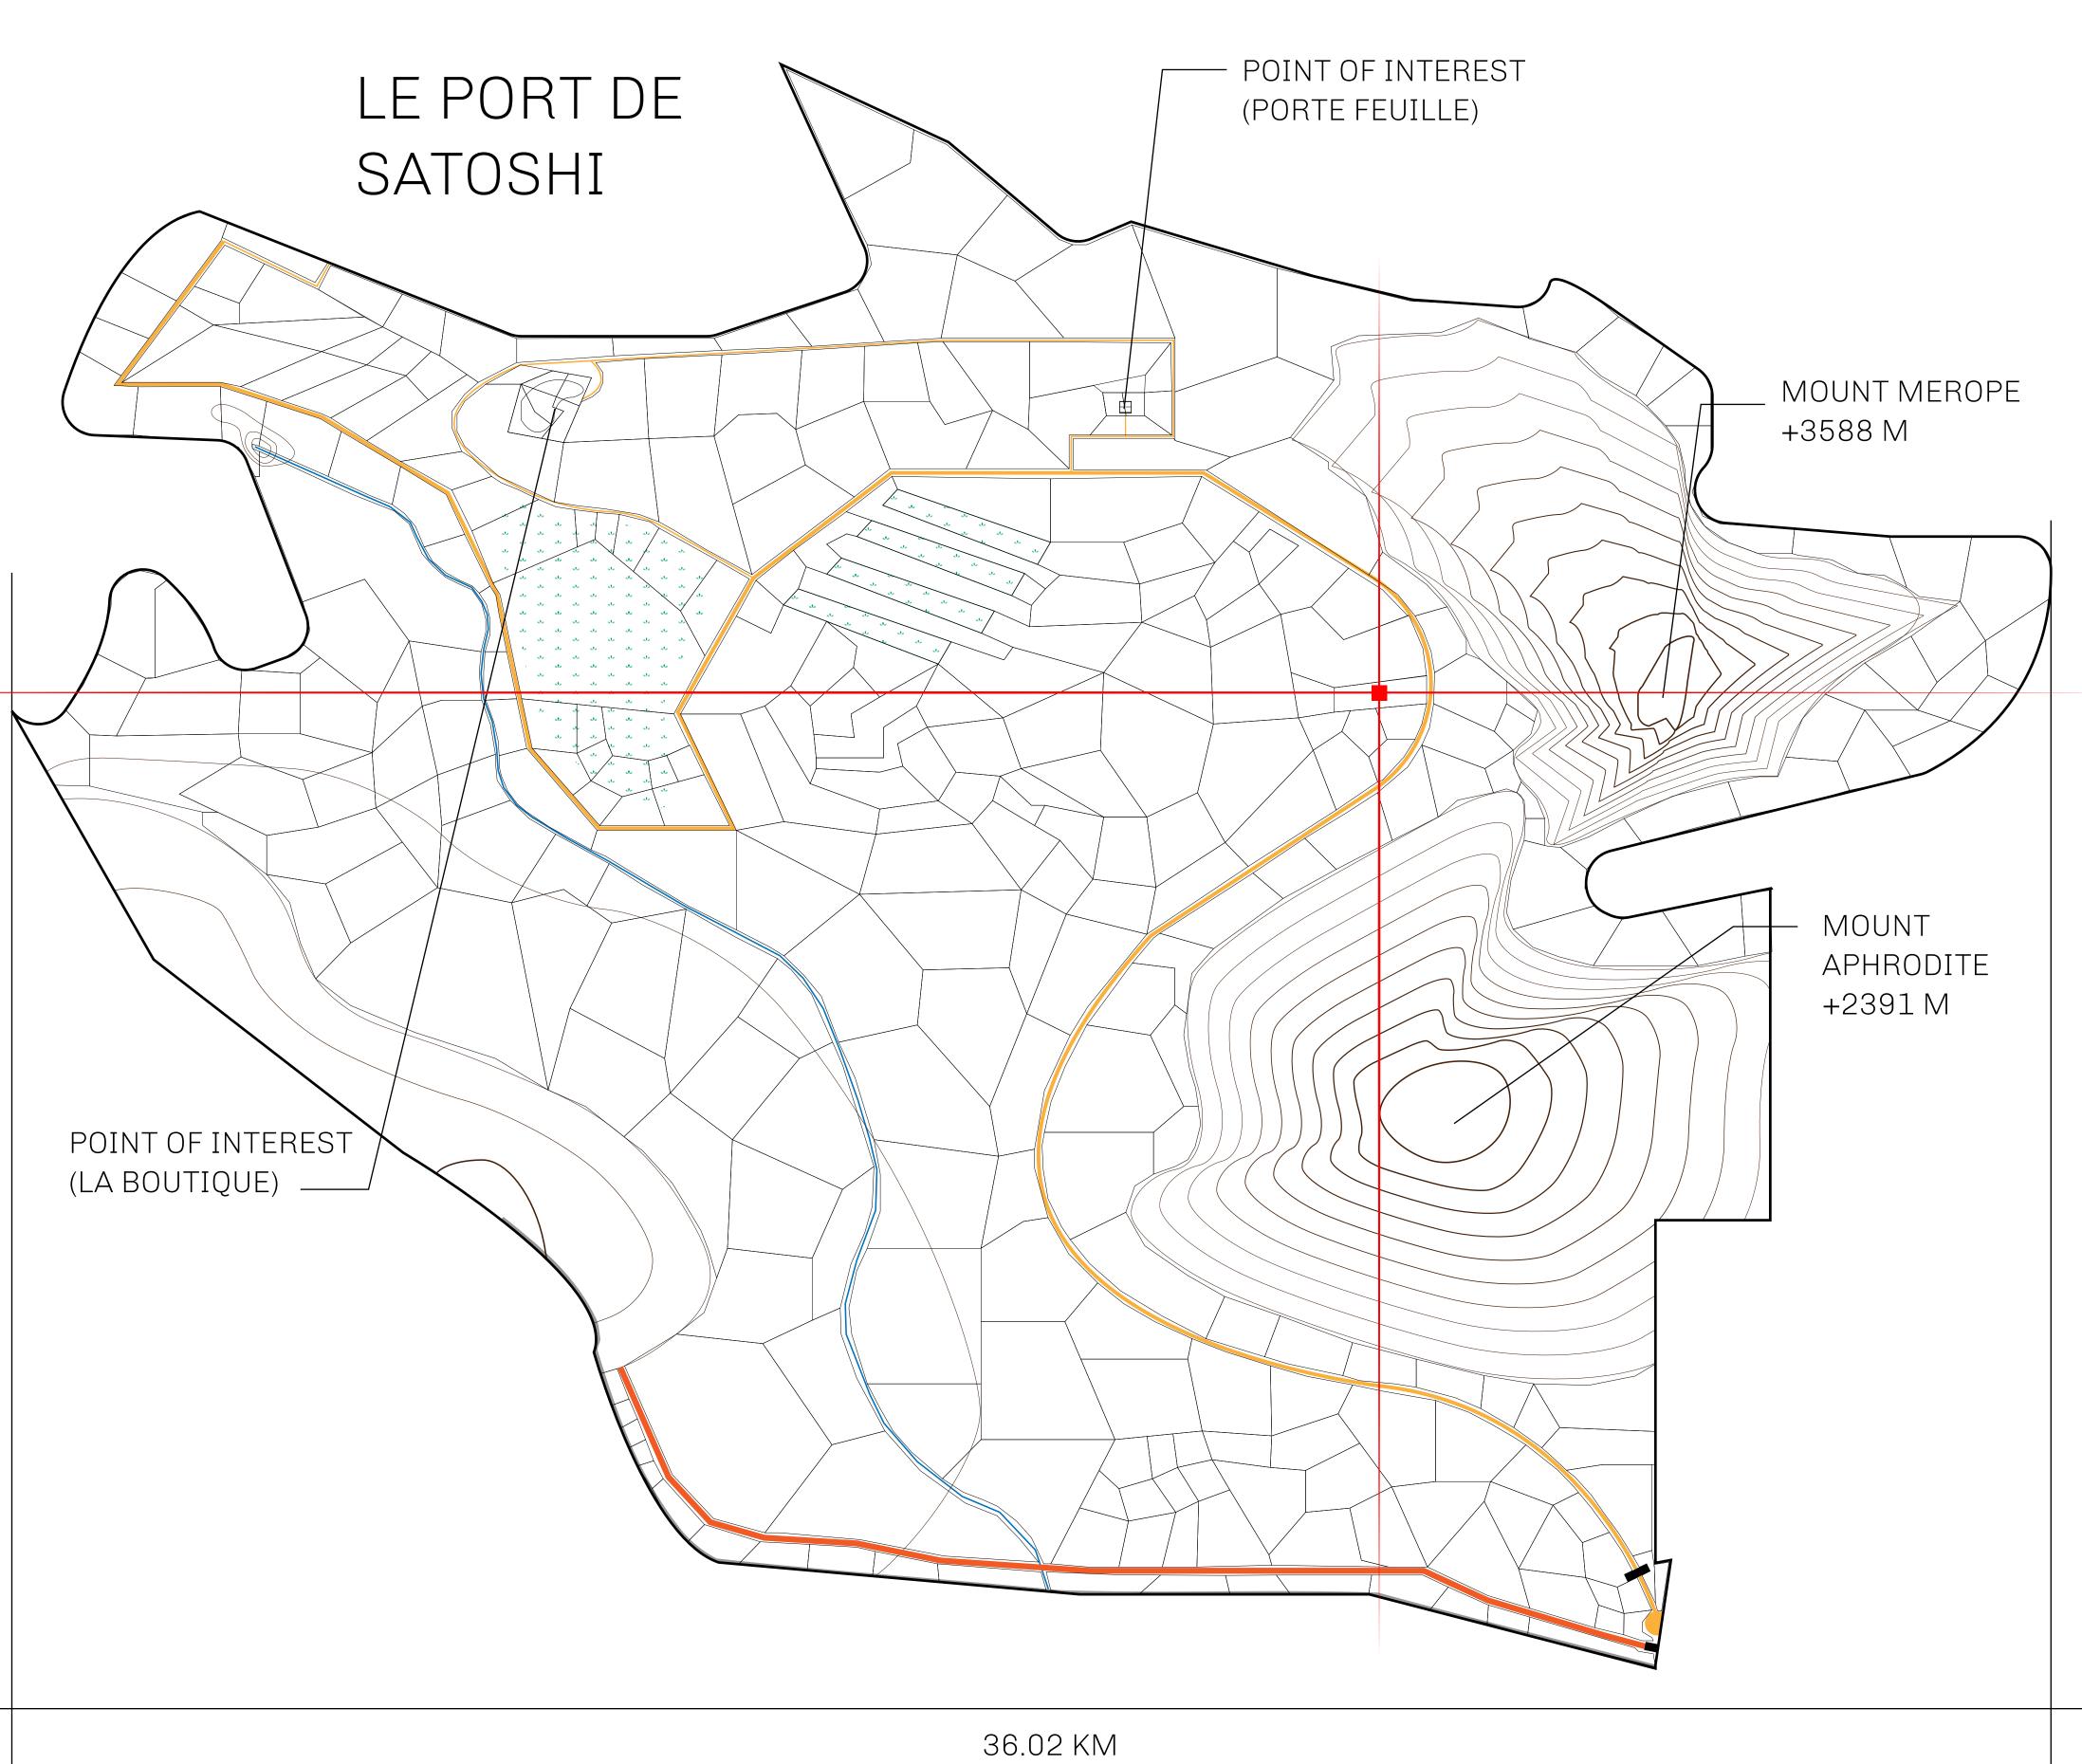

## LES SULTANS

A place of stunning beauty, Le Royaume is known for its exquisite shopping, parks, and grand boulevards. Satoshi's Lounge (the area of La Boutique and Porte Feuille) offers limited-edition and unique items only available for sale in LTT. Land, all sorts of embellishments, and widgets are sold exclusively here. All items are offered first on auction for 24 hours (with a reserve price), and if the reserve is not met, they are listed in a buy-it-now format (reserve price, plus 10%).

## GEOGRAPHY

COASTLINE 131 KM (81.40 MILES)

BORDERS OCEAN, THE GREAT EMPIRE, X BY SL

HIGHEST POINT MOUNT MEROPE +3588 M
LOWEST POINT THE PORT OF SATOSHI 0 M

PLOTS 331 SCALE 1:50000

- S114

## H.M. LNFT Land Registry

TITLE NUMBER

S109-221121

ADMINISTRATIVE AREA

ROYAUME DE SATOSHI

ISSUED 22 November 2021

SCALE **1/50000** 

OWNER ENTITLEMENT