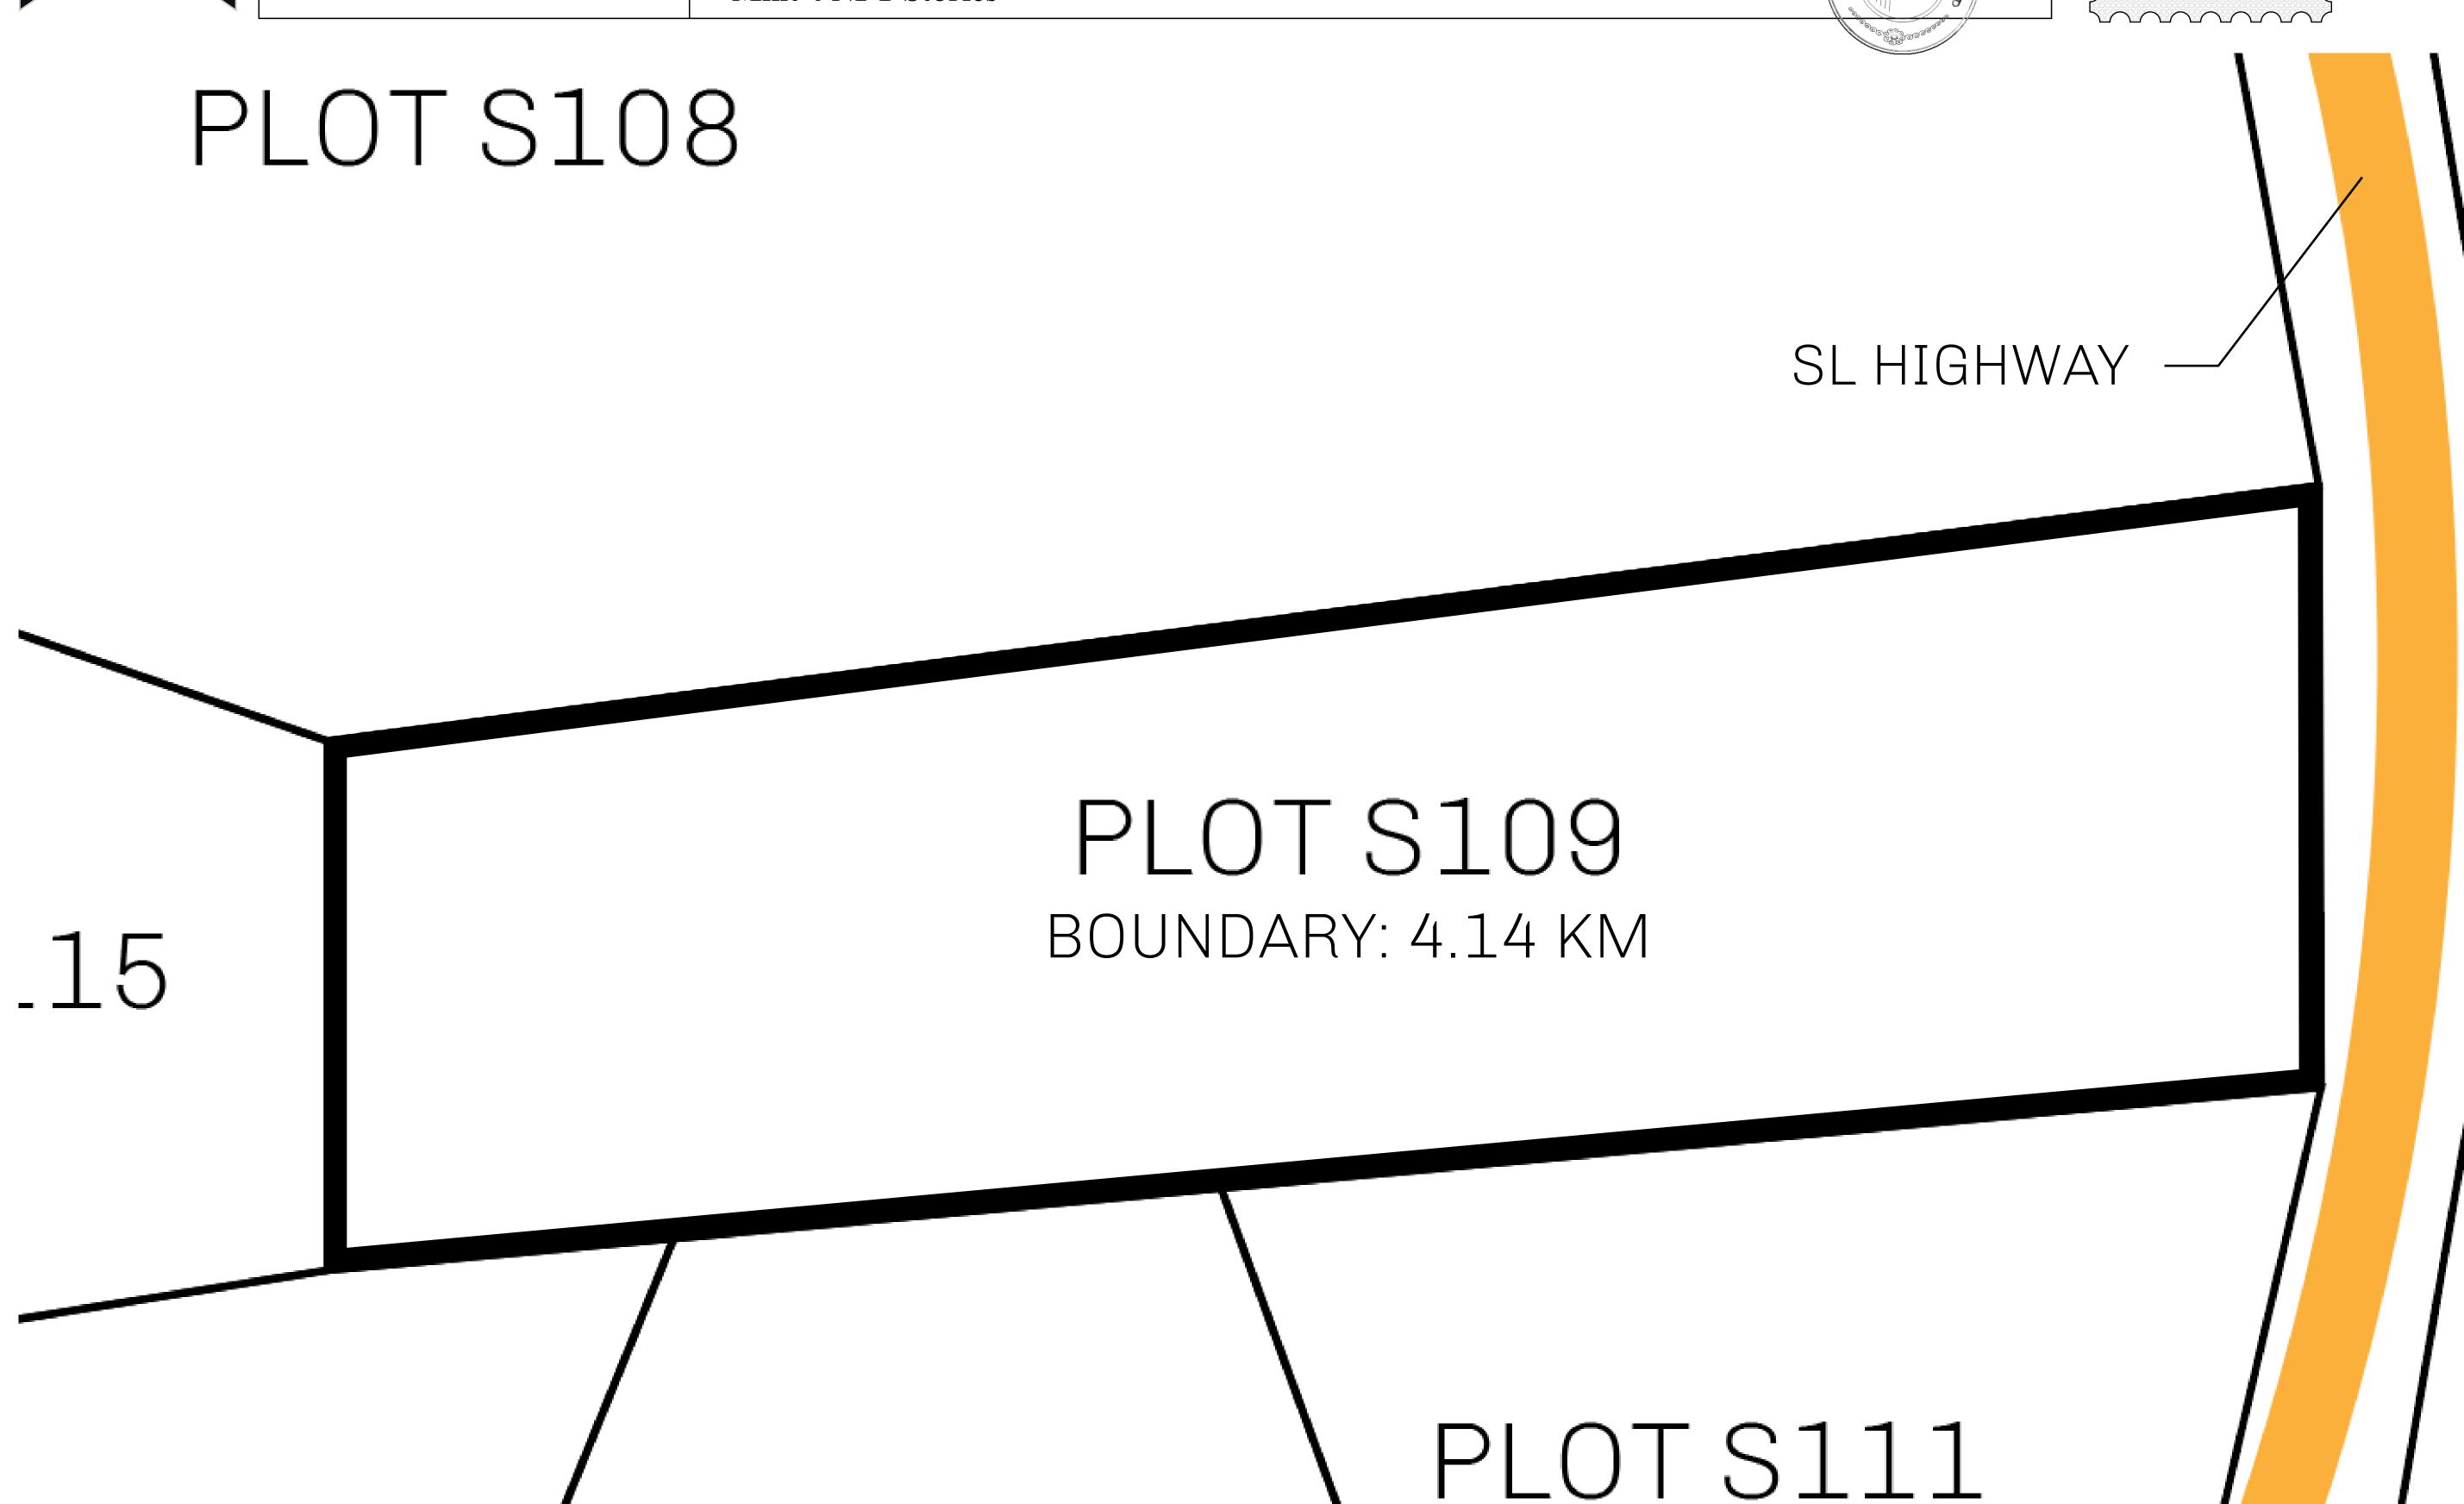

## LOOT NFT WORLD

PLOT S109-221121

## H.M. LNFT Land Registry

TITLE NUMBER

S109-221121

ADMINISTRATIVE AREA

ROYAUME DE SATOSHI

ISSUED 22 November 2021

SCALE **1/50000** 

OWNER ENTITLEMENT