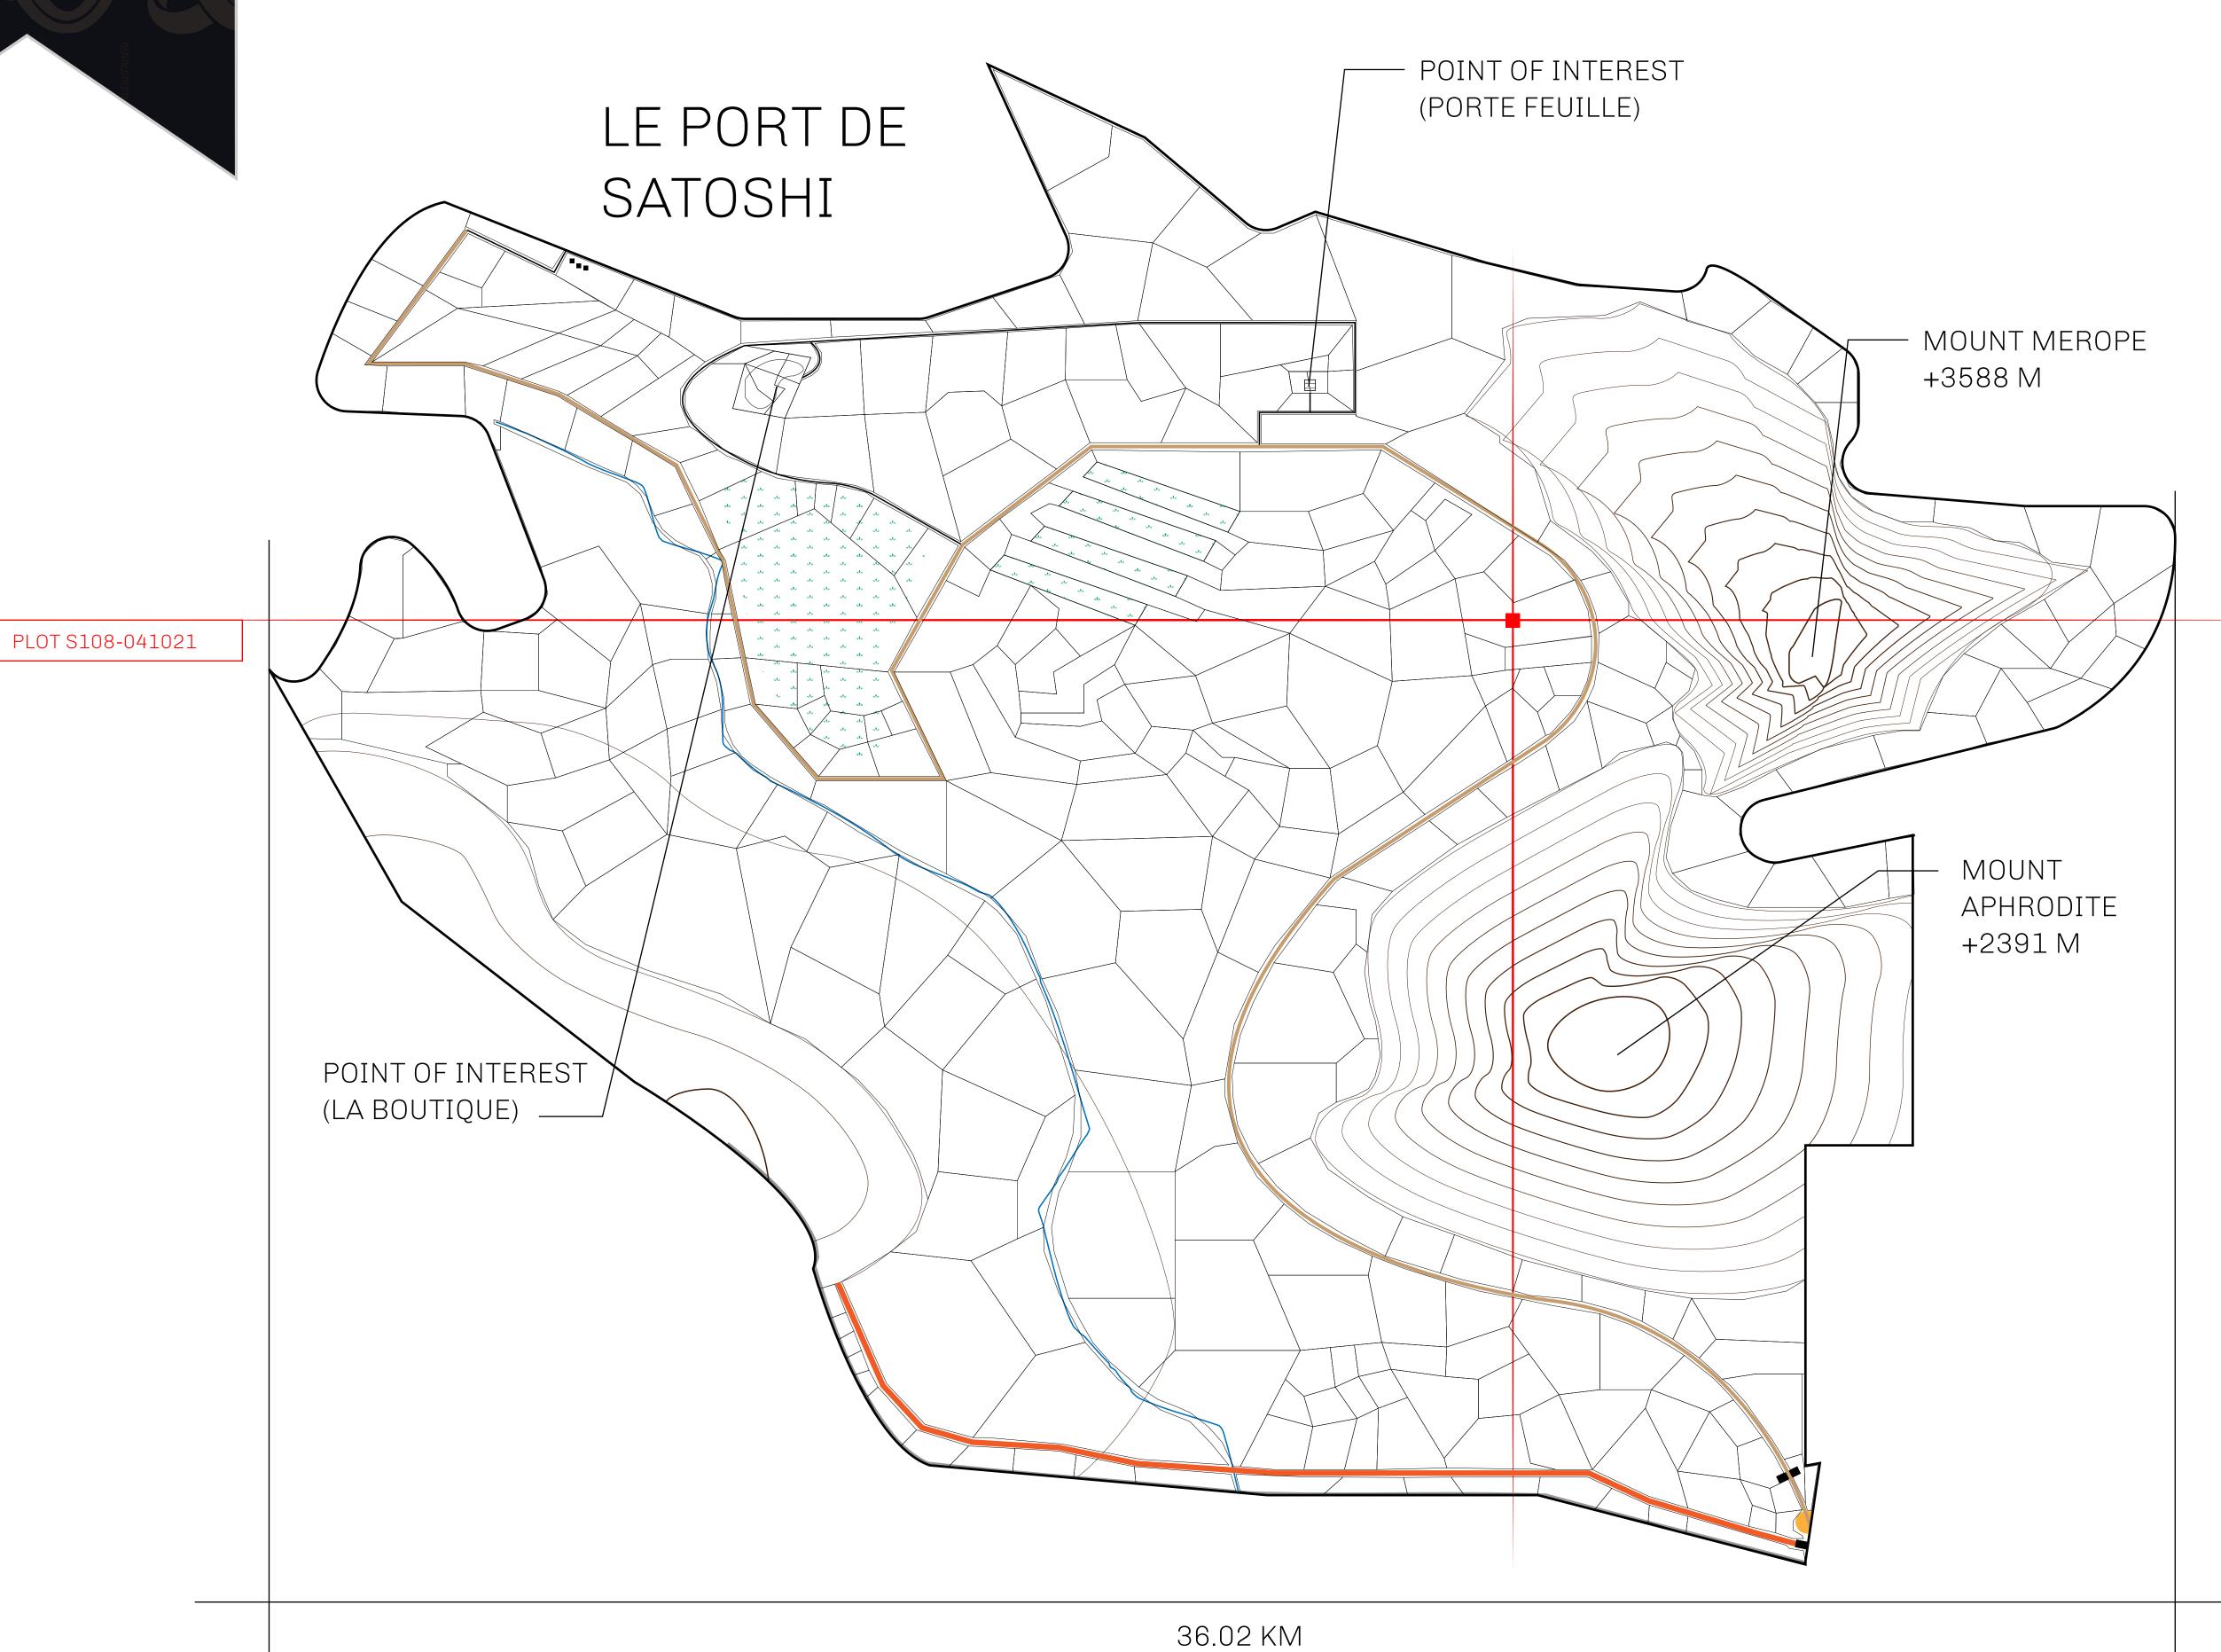

## GEOGRAPHY

COASTLINE 131 KM (81.40 MILES)

BORDERS OCEAN, THE GREAT EMPIRE, X BY SL

HIGHEST POINT MOUNT MEROPE +3588 M
LOWEST POINT THE PORT OF SATOSHI 0 M

PLOTS 331 SCALE 1:50000

## H.M. LNFT Land Registry S108-041021

ADMINISTRATIVE AREA ROYAUME DE SATOSHI ISSUED 4 October 2021

BJ.

SCALE **1/50000** 

OWNER ENTITLEMENT

Type W-SL: Share of 1% of all LTT redeemed based on number of NFT Stories minted (rewarded in USDC platform credits); Mint 4 NFT Stories