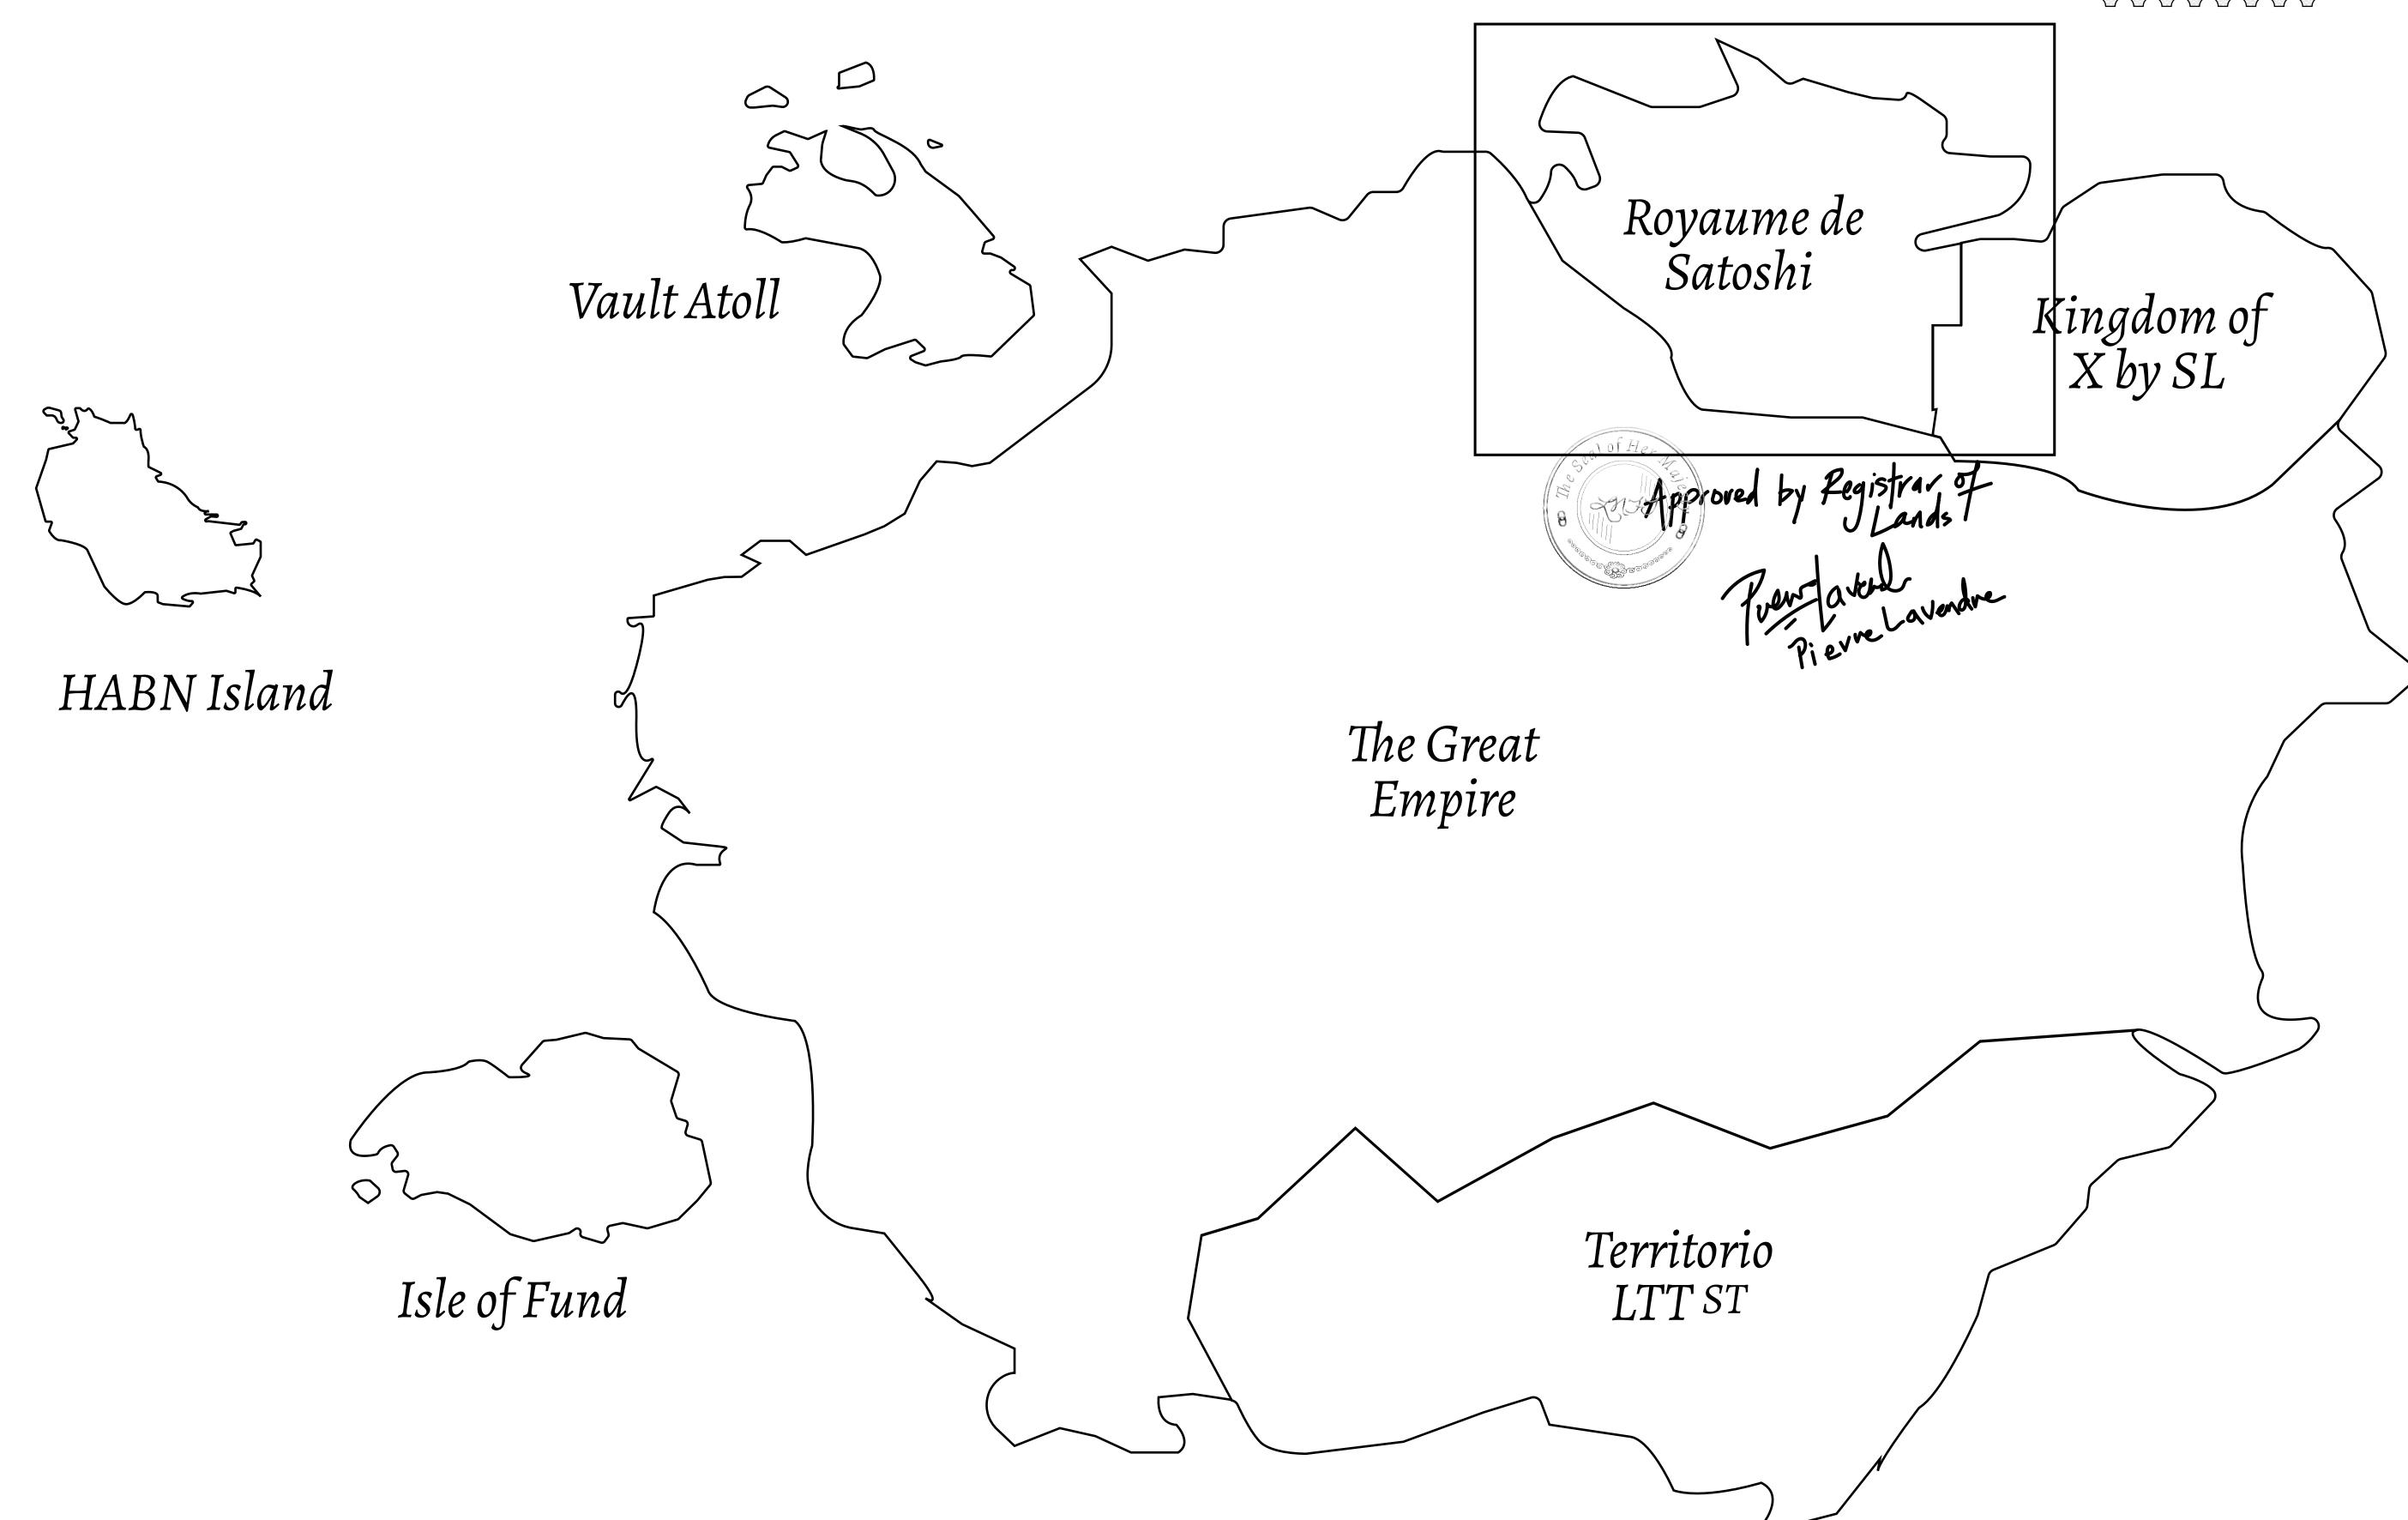

## GEOGRAPHY

COASTLINE 131 KM (81.40 MILES)

BORDERS OCEAN, THE GREAT EMPIRE, X BY SL

HIGHEST POINT MOUNT MEROPE +3588 M
LOWEST POINT THE PORT OF SATOSHI 0 M

PLOTS 331 SCALE 1:50000

## H.M. LNFT Land Registry S108-041021

ADMINISTRATIVE AREA ROYAUME DE SATOSHI ISSUED 4 October 2021

BJ.

SCALE **1/50000** 

OWNER ENTITLEMENT

Type W-SL: Share of 1% of all LTT redeemed based on number of NFT Stories minted (rewarded in USDC platform credits); Mint 4 NFT Stories