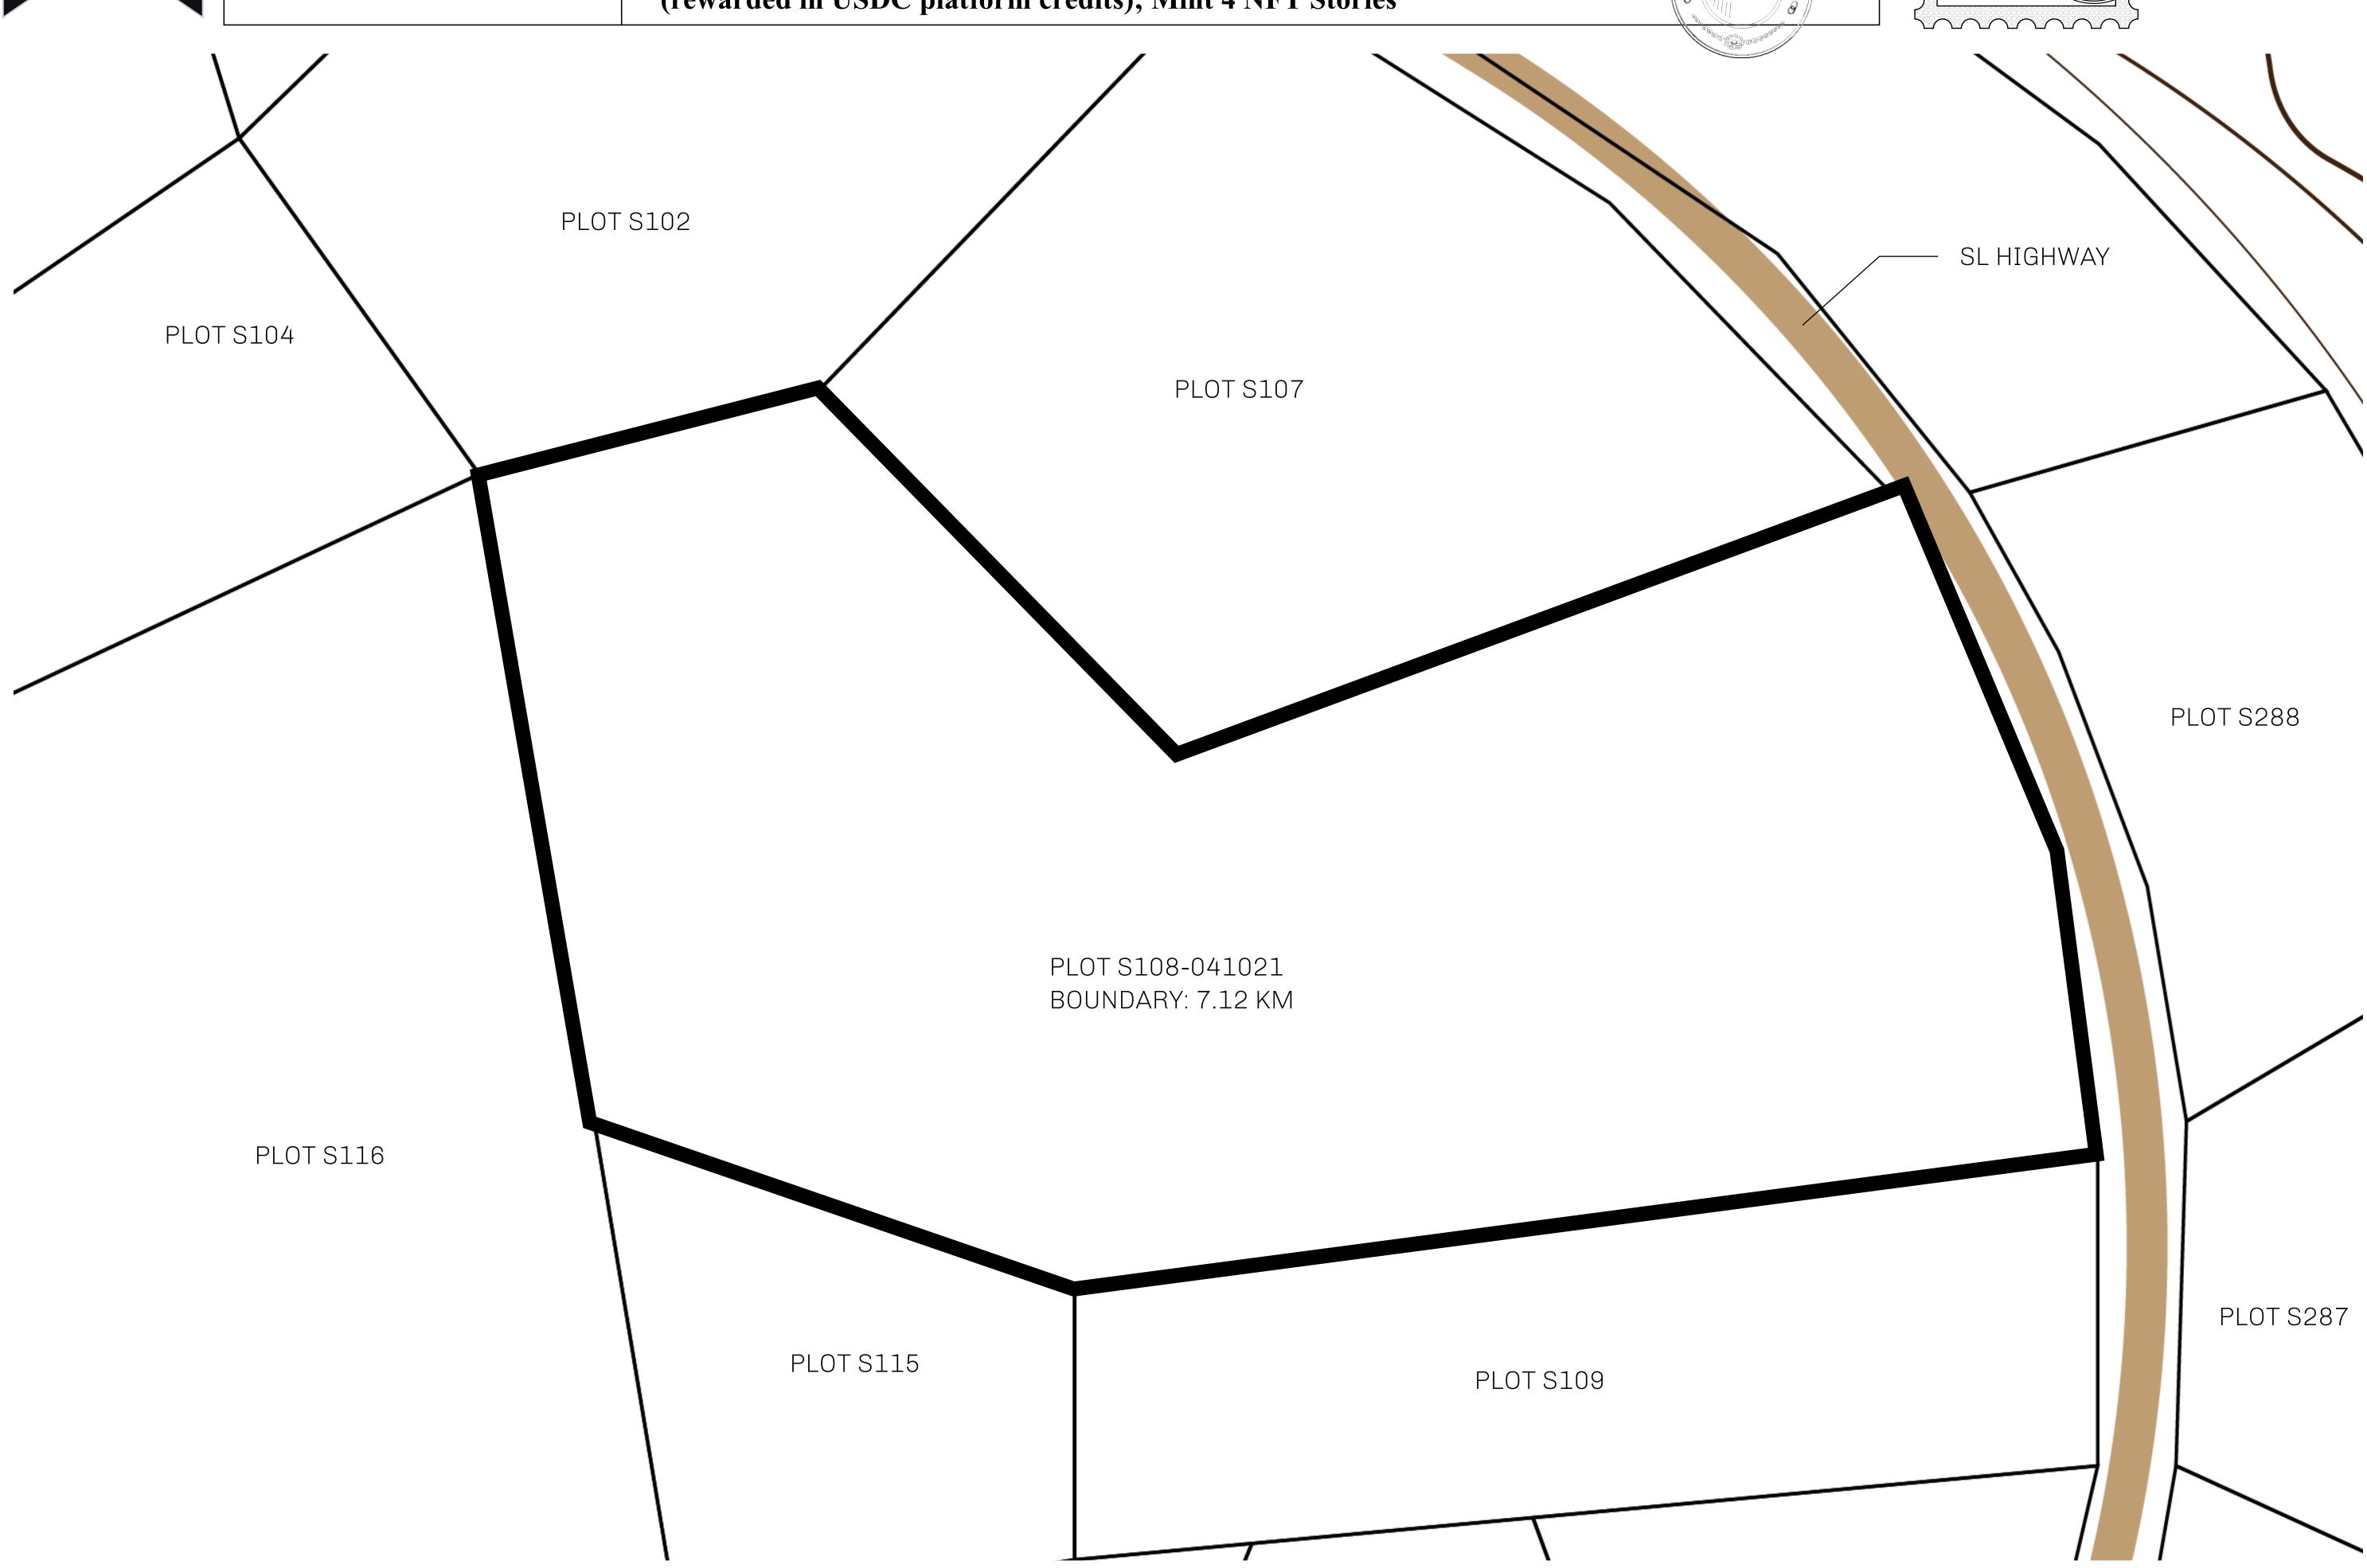

## H.M. LNFT Land Registry S108-041021

ADMINISTRATIVE AREA ROYAUME DE SATOSHI ISSUED 4 October 2021

BJ.

SCALE **1/50000** 

OWNER ENTITLEMENT

Type W-SL: Share of 1% of all LTT redeemed based on number of NFT Stories minted (rewarded in USDC platform credits); Mint 4 NFT Stories