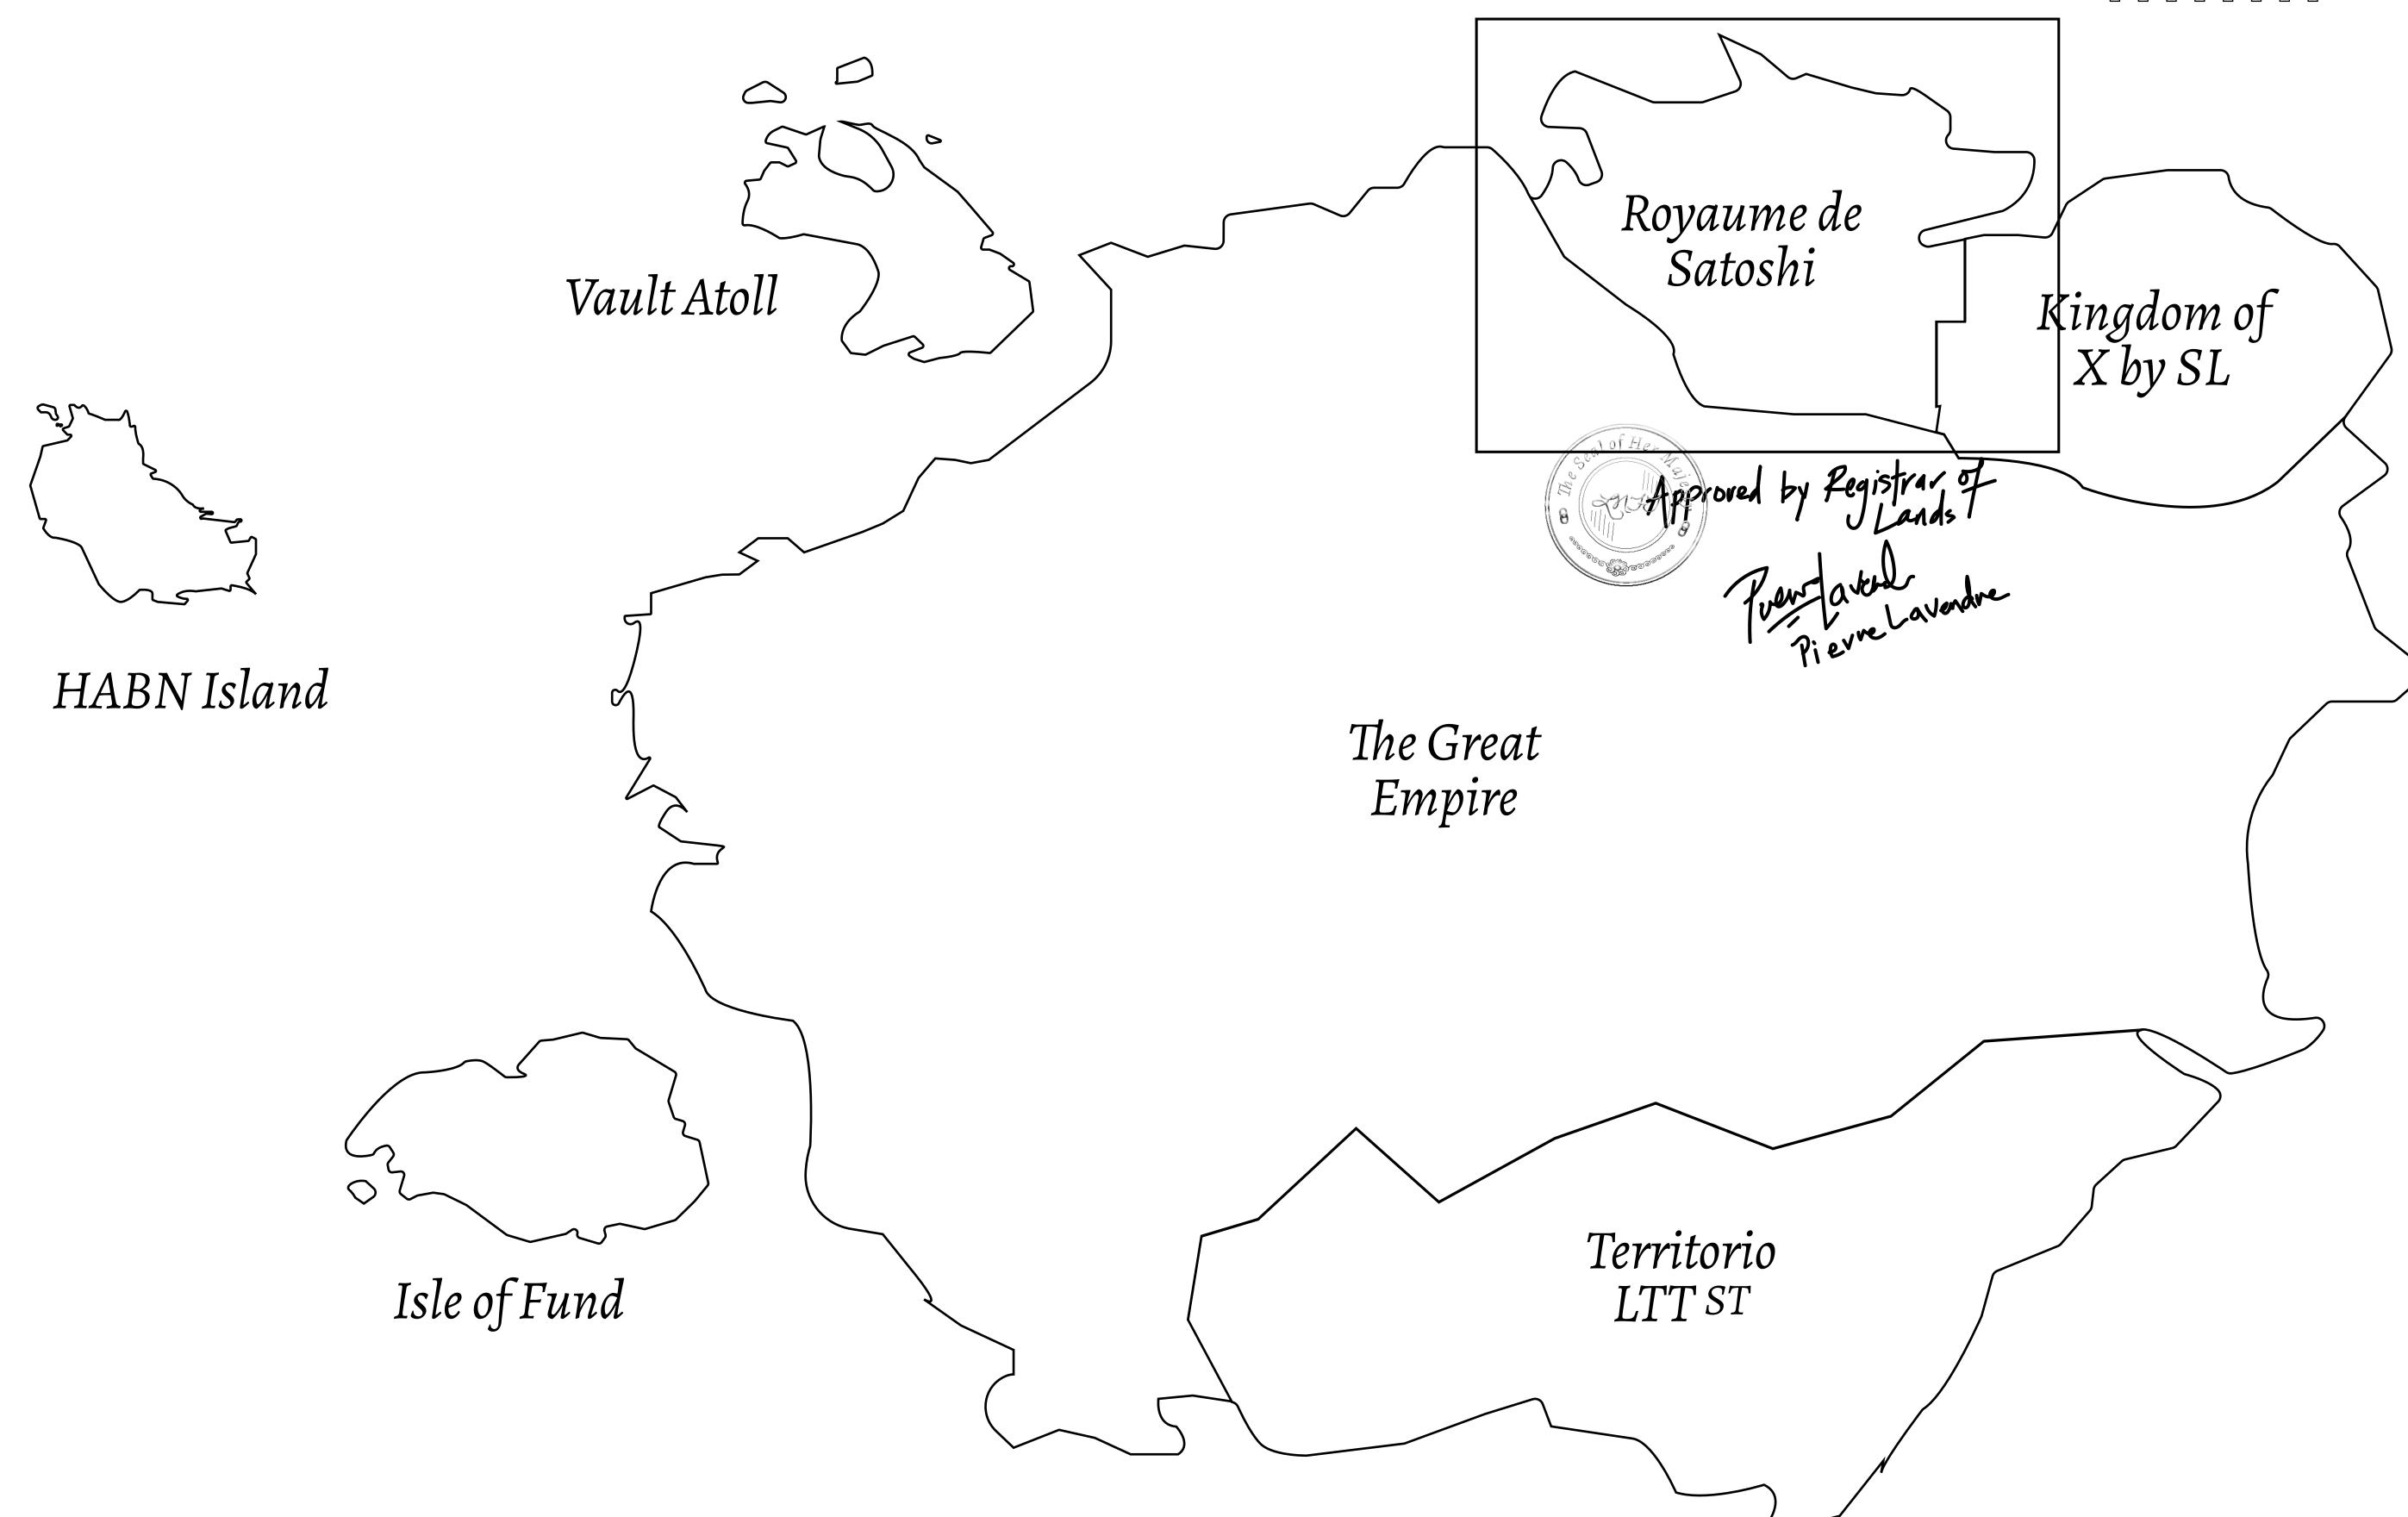

## GEOGRAPHY

COASTLINE 131 KM (81.40 MILES)

BORDERS OCEAN, THE GREAT EMPIRE, X BY SL

HIGHEST POINT MOUNT MEROPE +3588 M
LOWEST POINT THE PORT OF SATOSHI 0 M

PLOTS 331 SCALE 1:50000

## H.M. LNFT Land Registry

S107-221121

TITLE NUMBER

ADMINISTRATIVE AREA

ROYAUME DE SATOSHI

ISSUED 22 November 2021

SCALE **1/50000** 

OWNER ENTITLEMENT