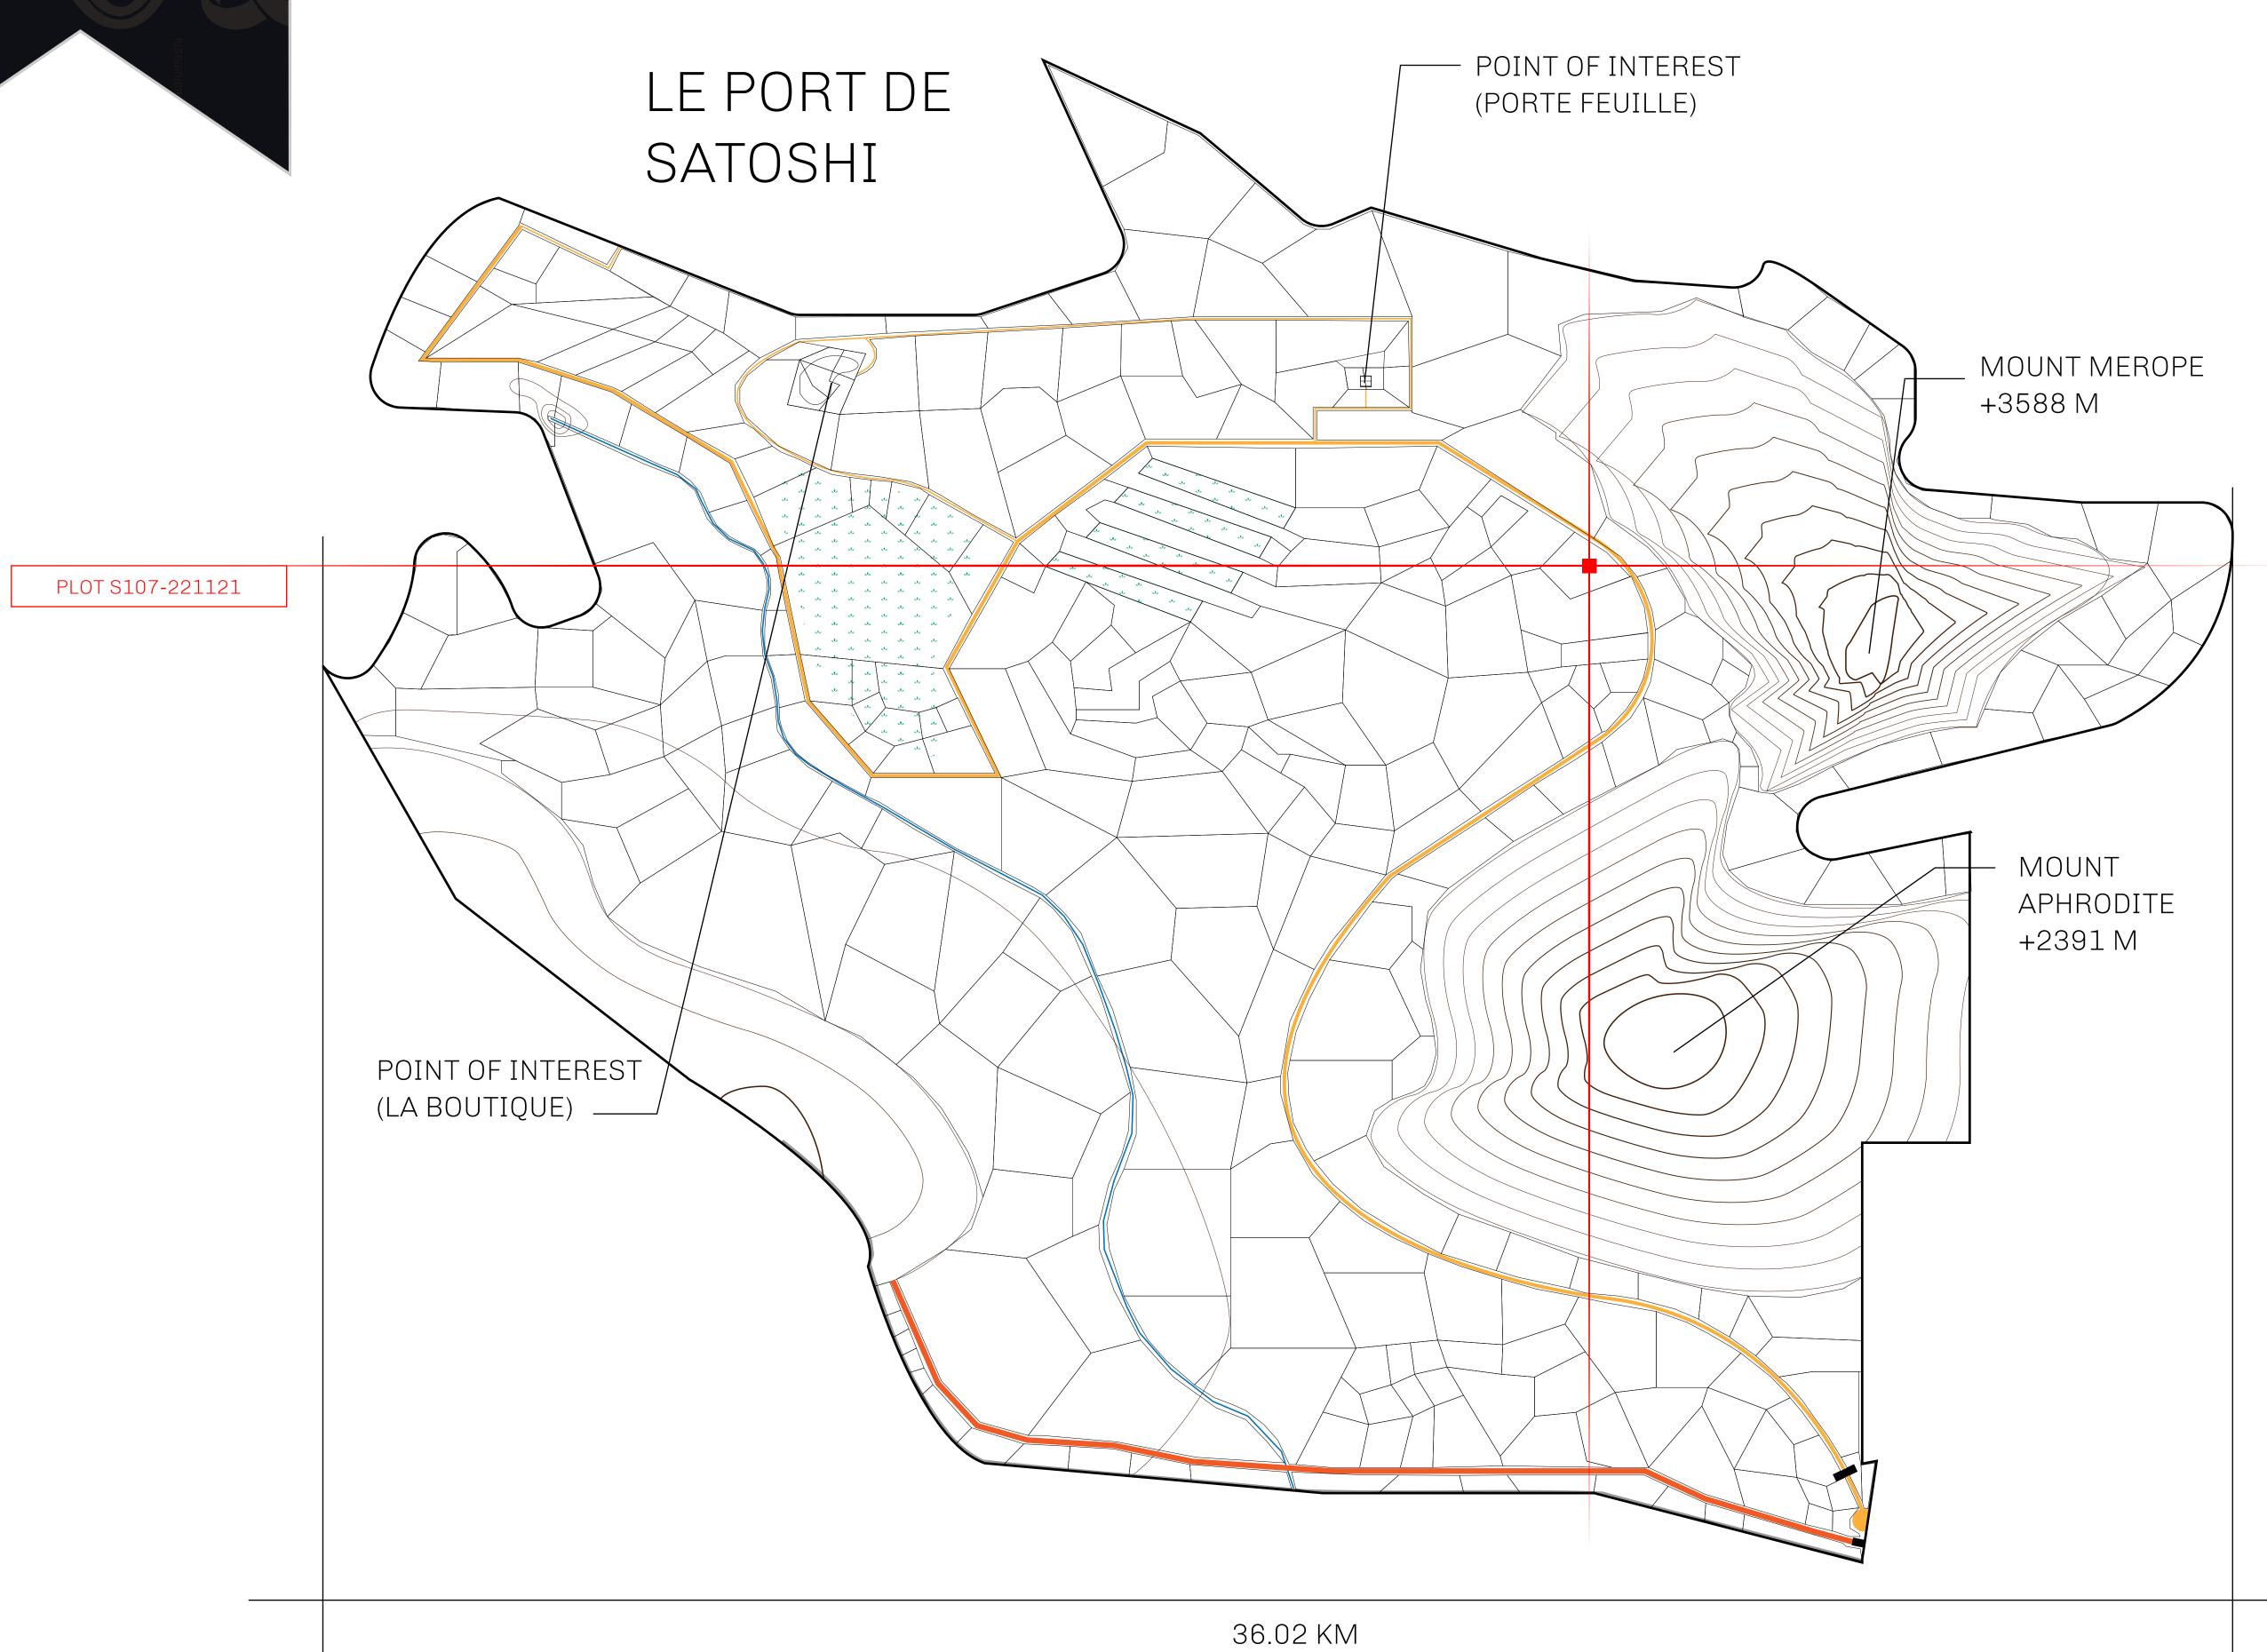

## GEOGRAPHY

COASTLINE 131 KM (81.40 MILES)

BORDERS OCEAN, THE GREAT EMPIRE, X BY SL

HIGHEST POINT MOUNT MEROPE +3588 M
LOWEST POINT THE PORT OF SATOSHI 0 M

PLOTS 331 SCALE 1:50000

## H.M. LNFT Land Registry

S107-221121

TITLE NUMBER

ADMINISTRATIVE AREA

ROYAUME DE SATOSHI

ISSUED 22 November 2021

SCALE **1/50000** 

OWNER ENTITLEMENT