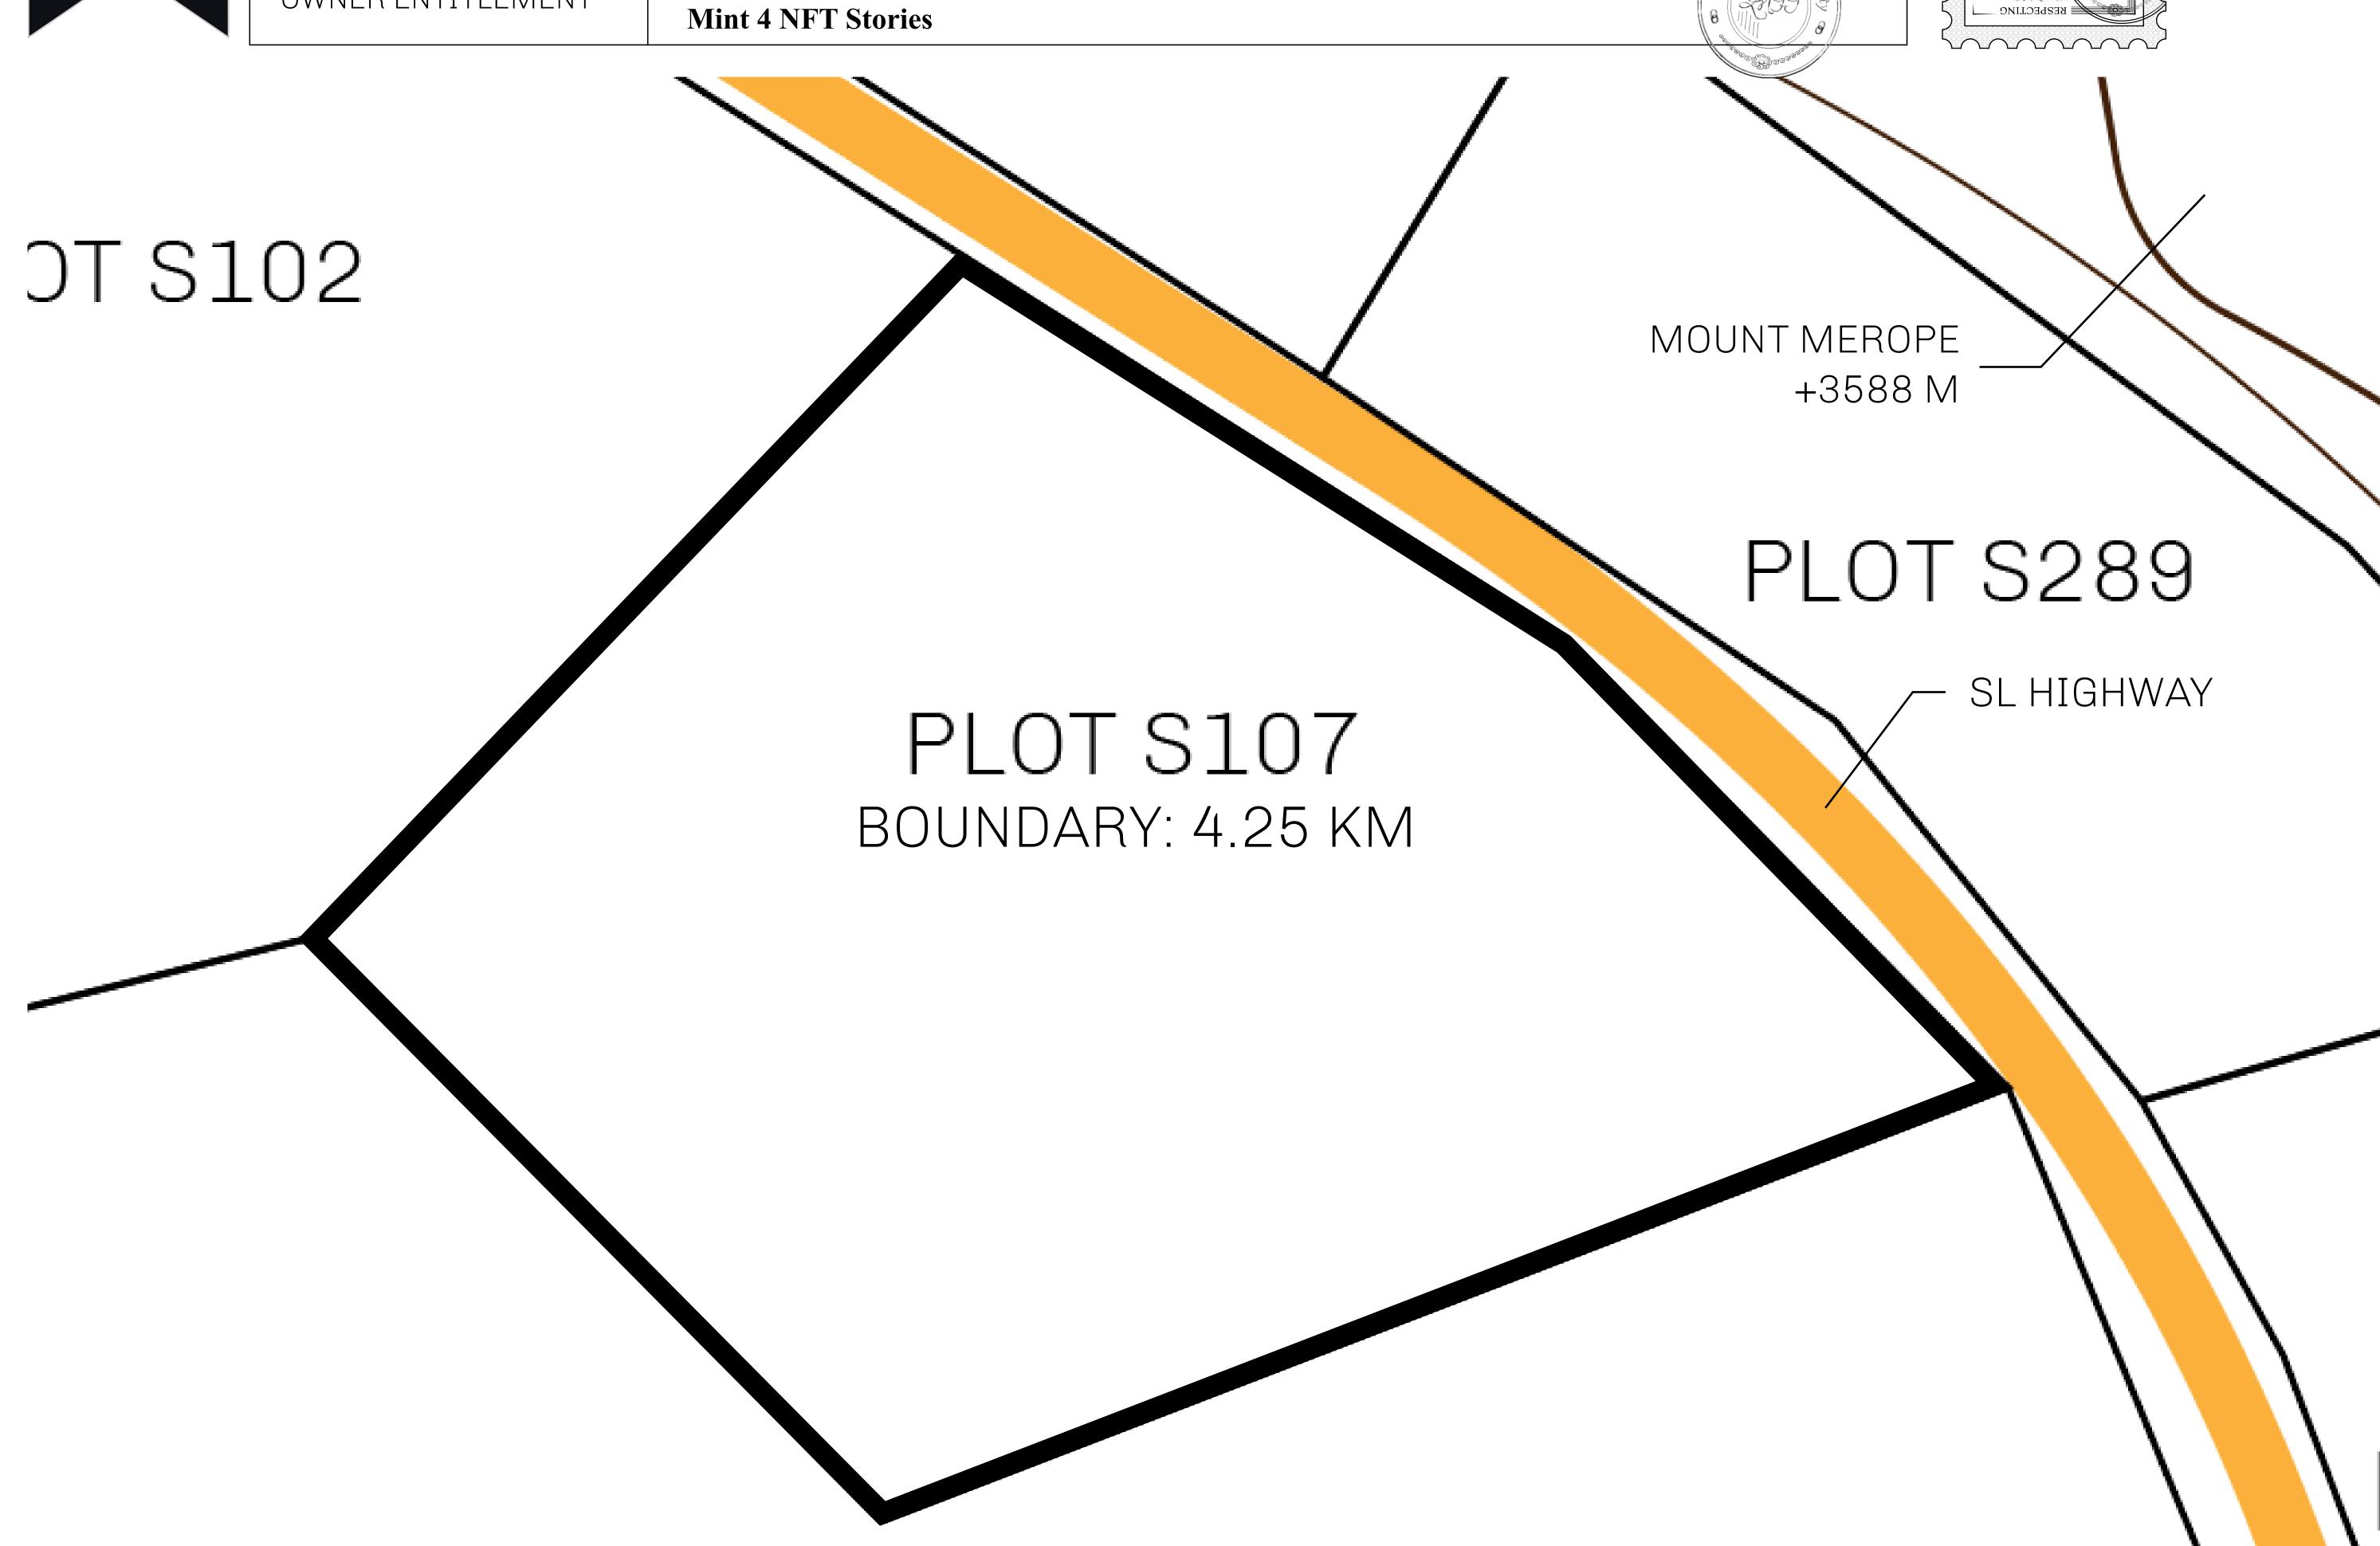

## H.M. LNFT Land Registry

S107-221121

TITLE NUMBER

ADMINISTRATIVE AREA

ROYAUME DE SATOSHI

ISSUED 22 November 2021

SCALE **1/50000** 

OWNER ENTITLEMENT