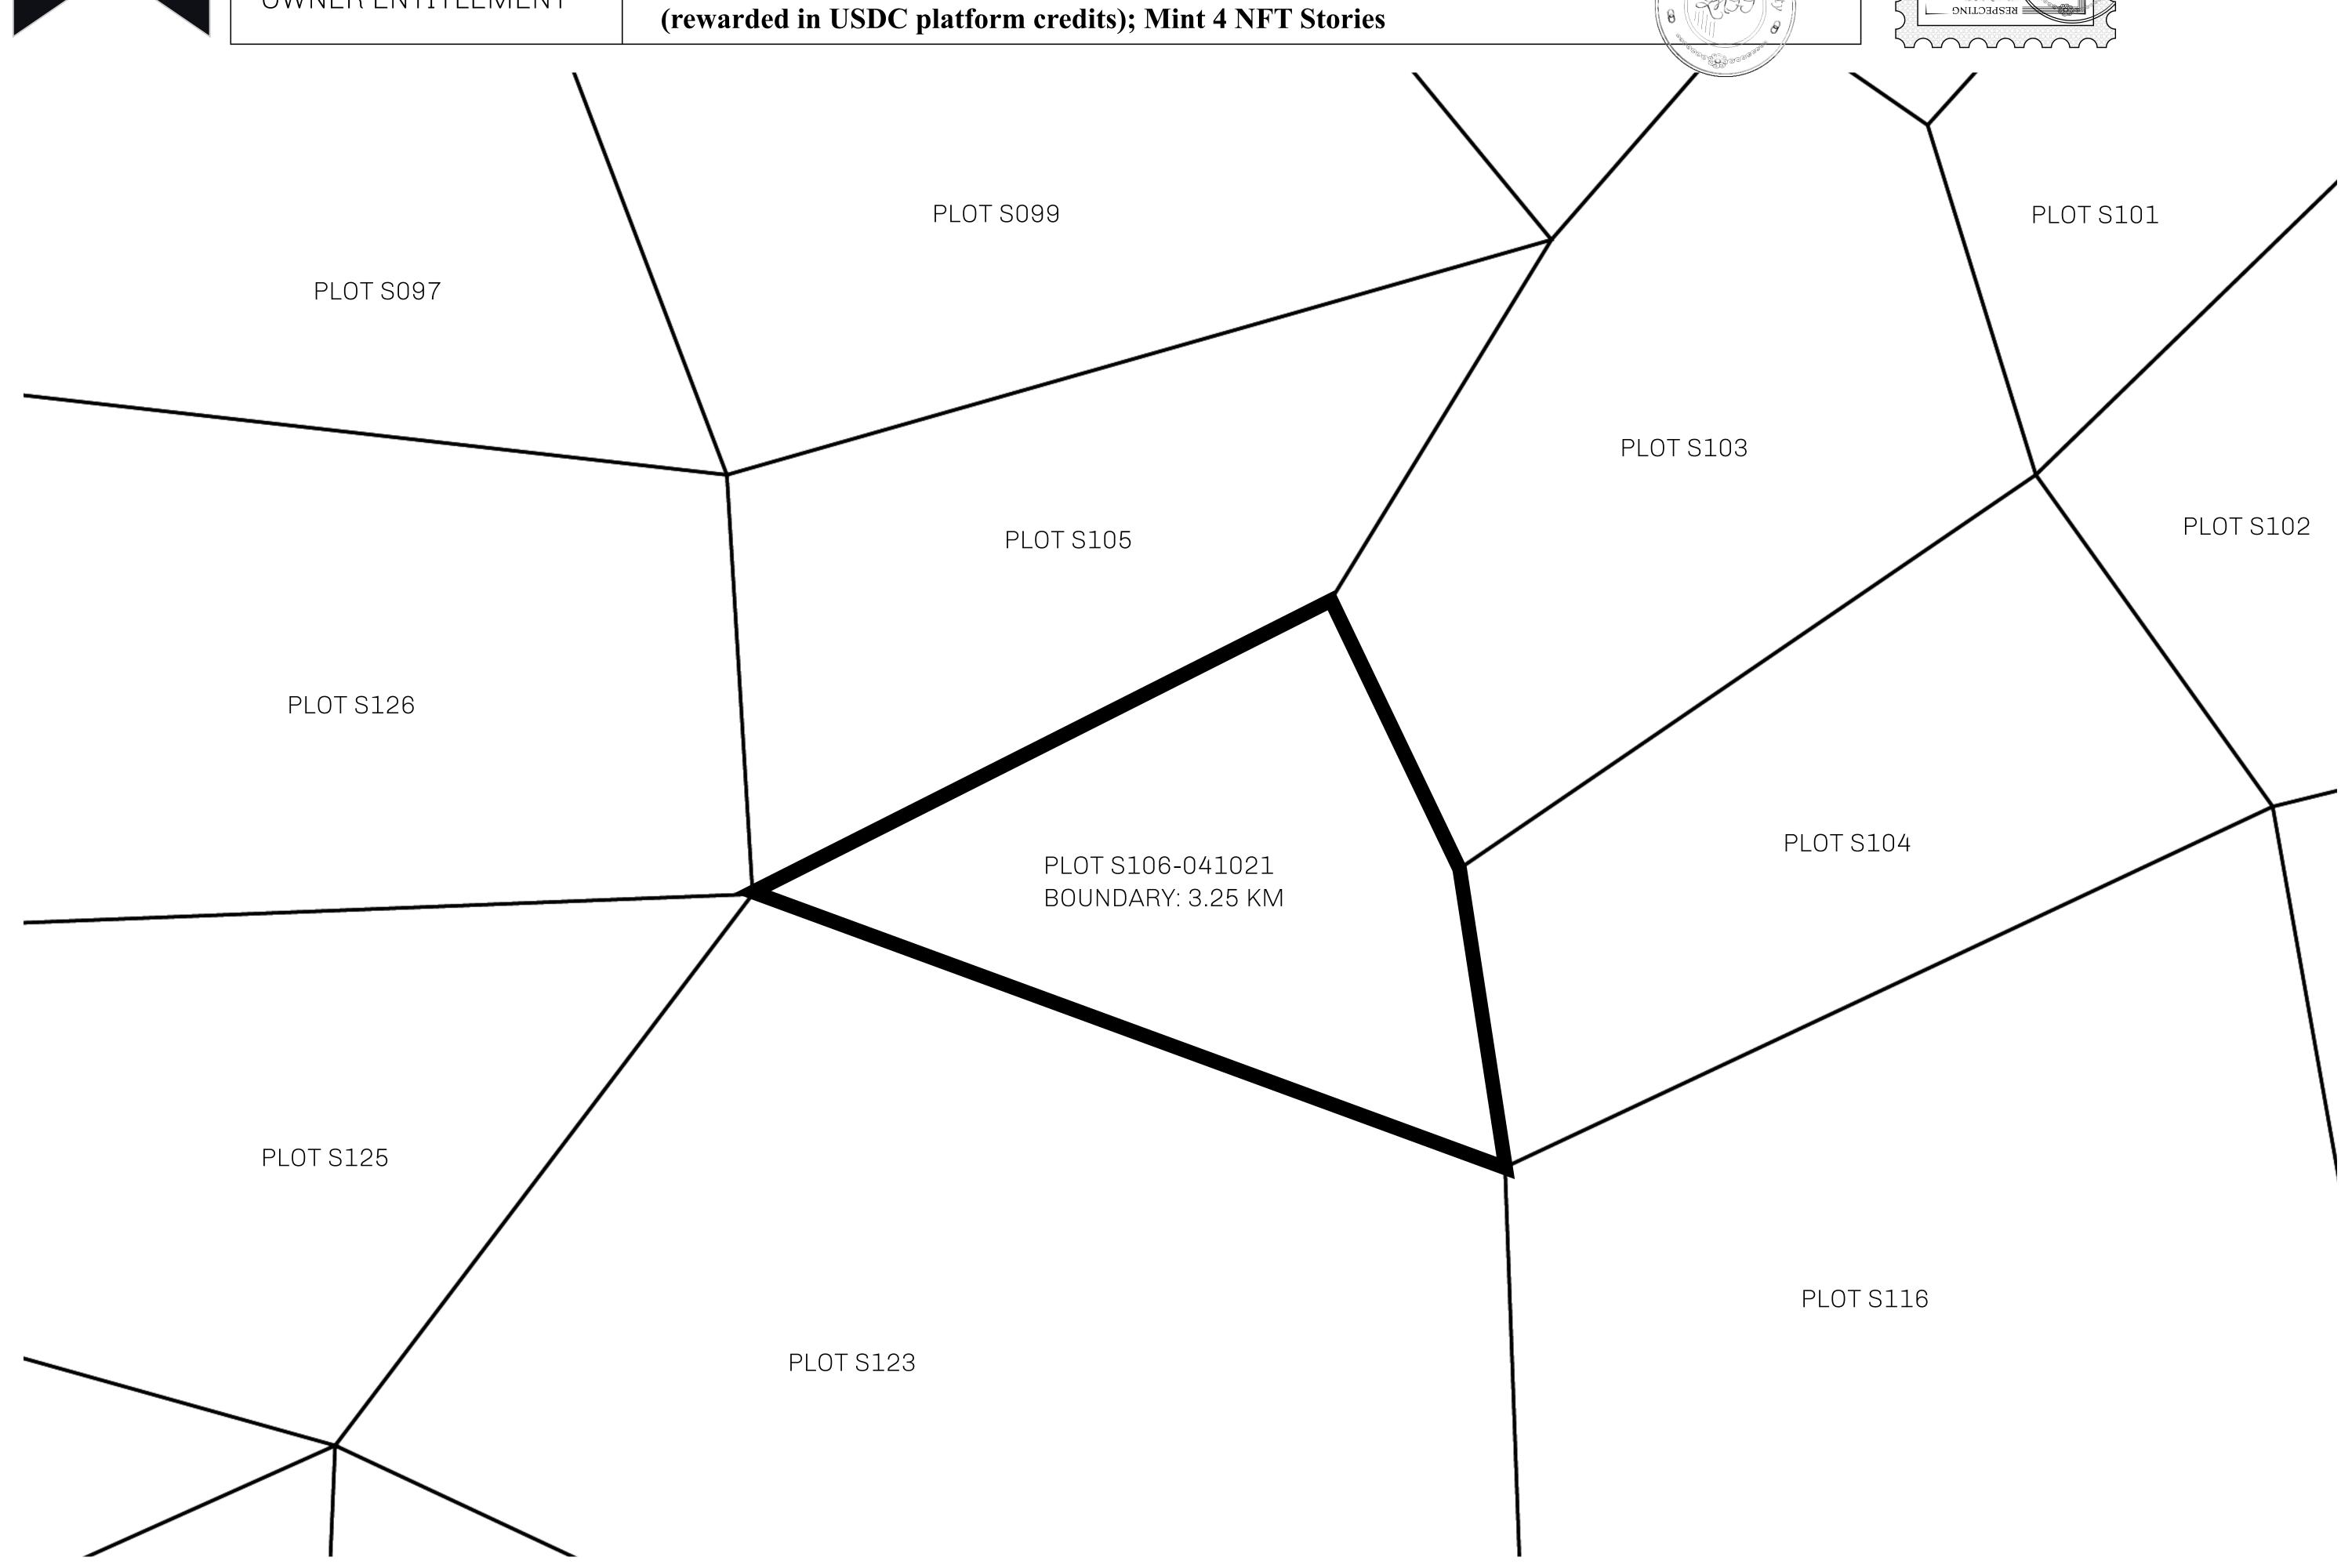

## H.M. LNFT Land Registry S106-041021 ADMINISTRATIVE AREA ROYAUME DE SATOSHI ISSUED 4 October 2021 SCALE 1/50000 Type W-SL: Share of 1% of all LTT redeemed based on number of NFT Stories minted (rewarded in USDC platform credits): Mint 4 NFT Stories