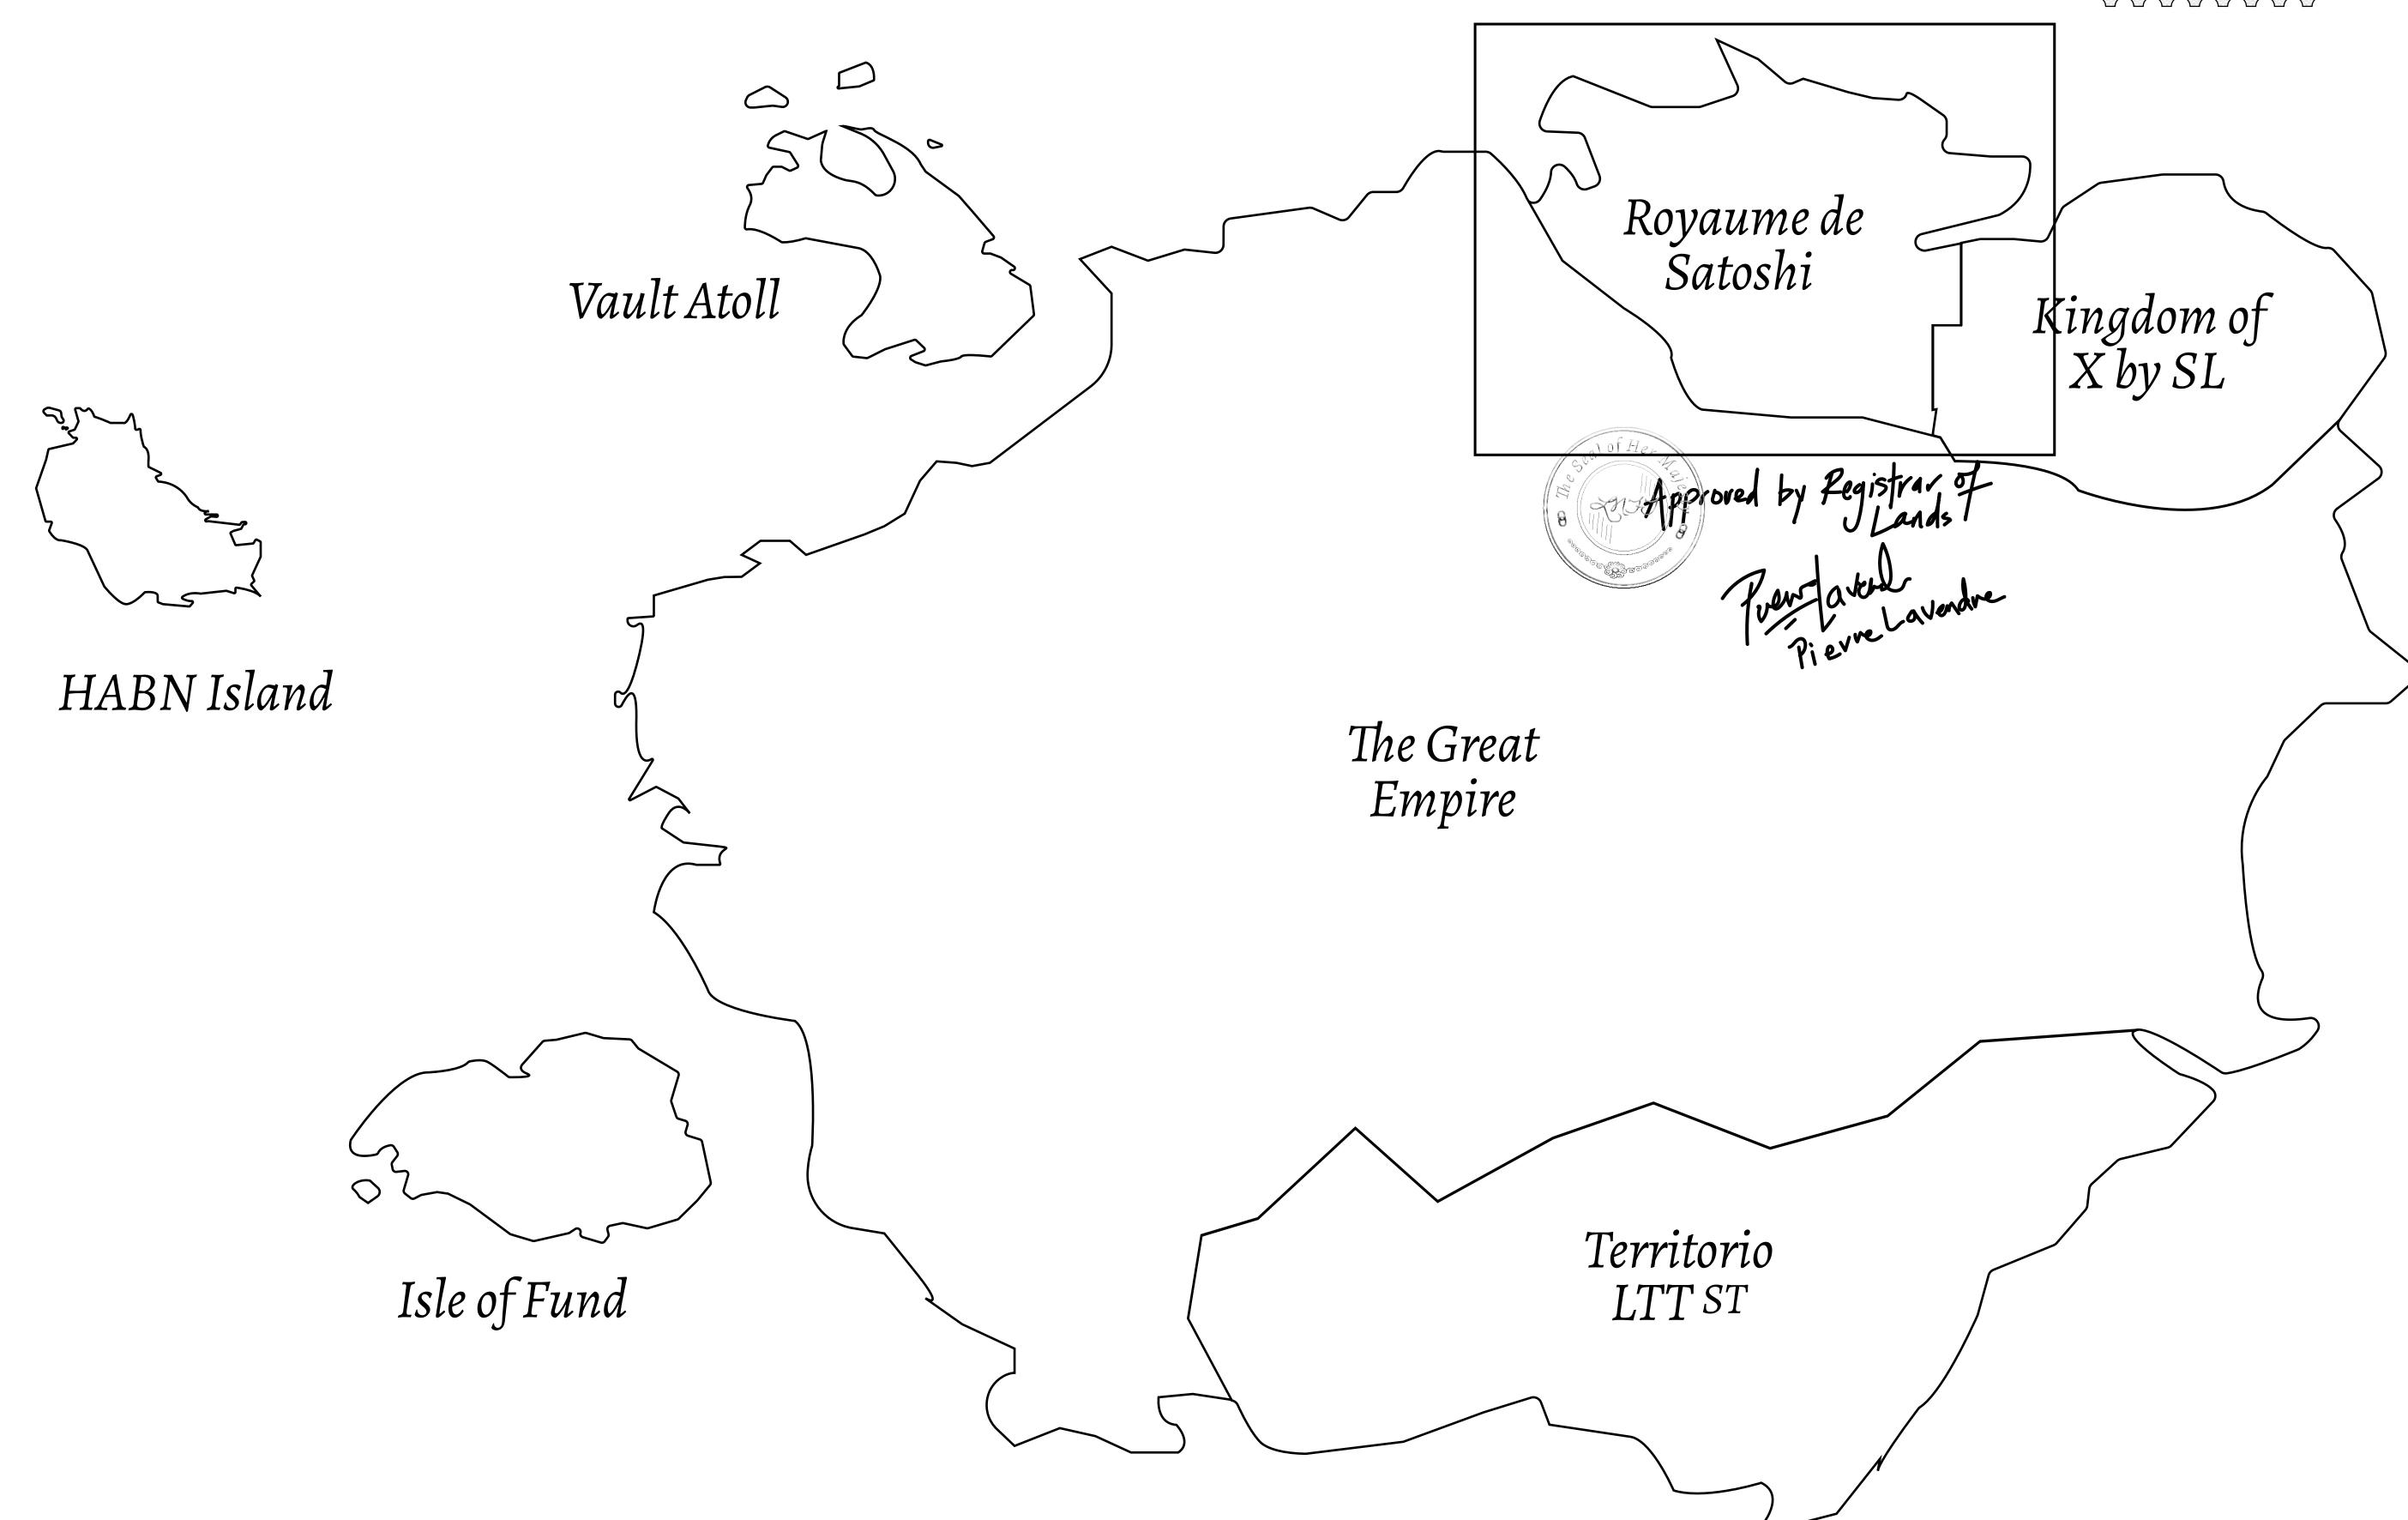

## GEOGRAPHY

COASTLINE 131 KM (81.40 MILES)

BORDERS OCEAN, THE GREAT EMPIRE, X BY SL

HIGHEST POINT MOUNT MEROPE +3588 M
LOWEST POINT THE PORT OF SATOSHI 0 M

PLOTS 331 SCALE 1:50000

## H.M. LNFT Land Registry S106-041021 ADMINISTRATIVE AREA ROYAUME DE SATOSHI ISSUED 4 October 2021 SCALE 1/50000 Type W-SL: Share of 1% of all LTT redeemed based on number of NFT Stories minted (rewarded in USDC platform credits): Mint 4 NFT Stories