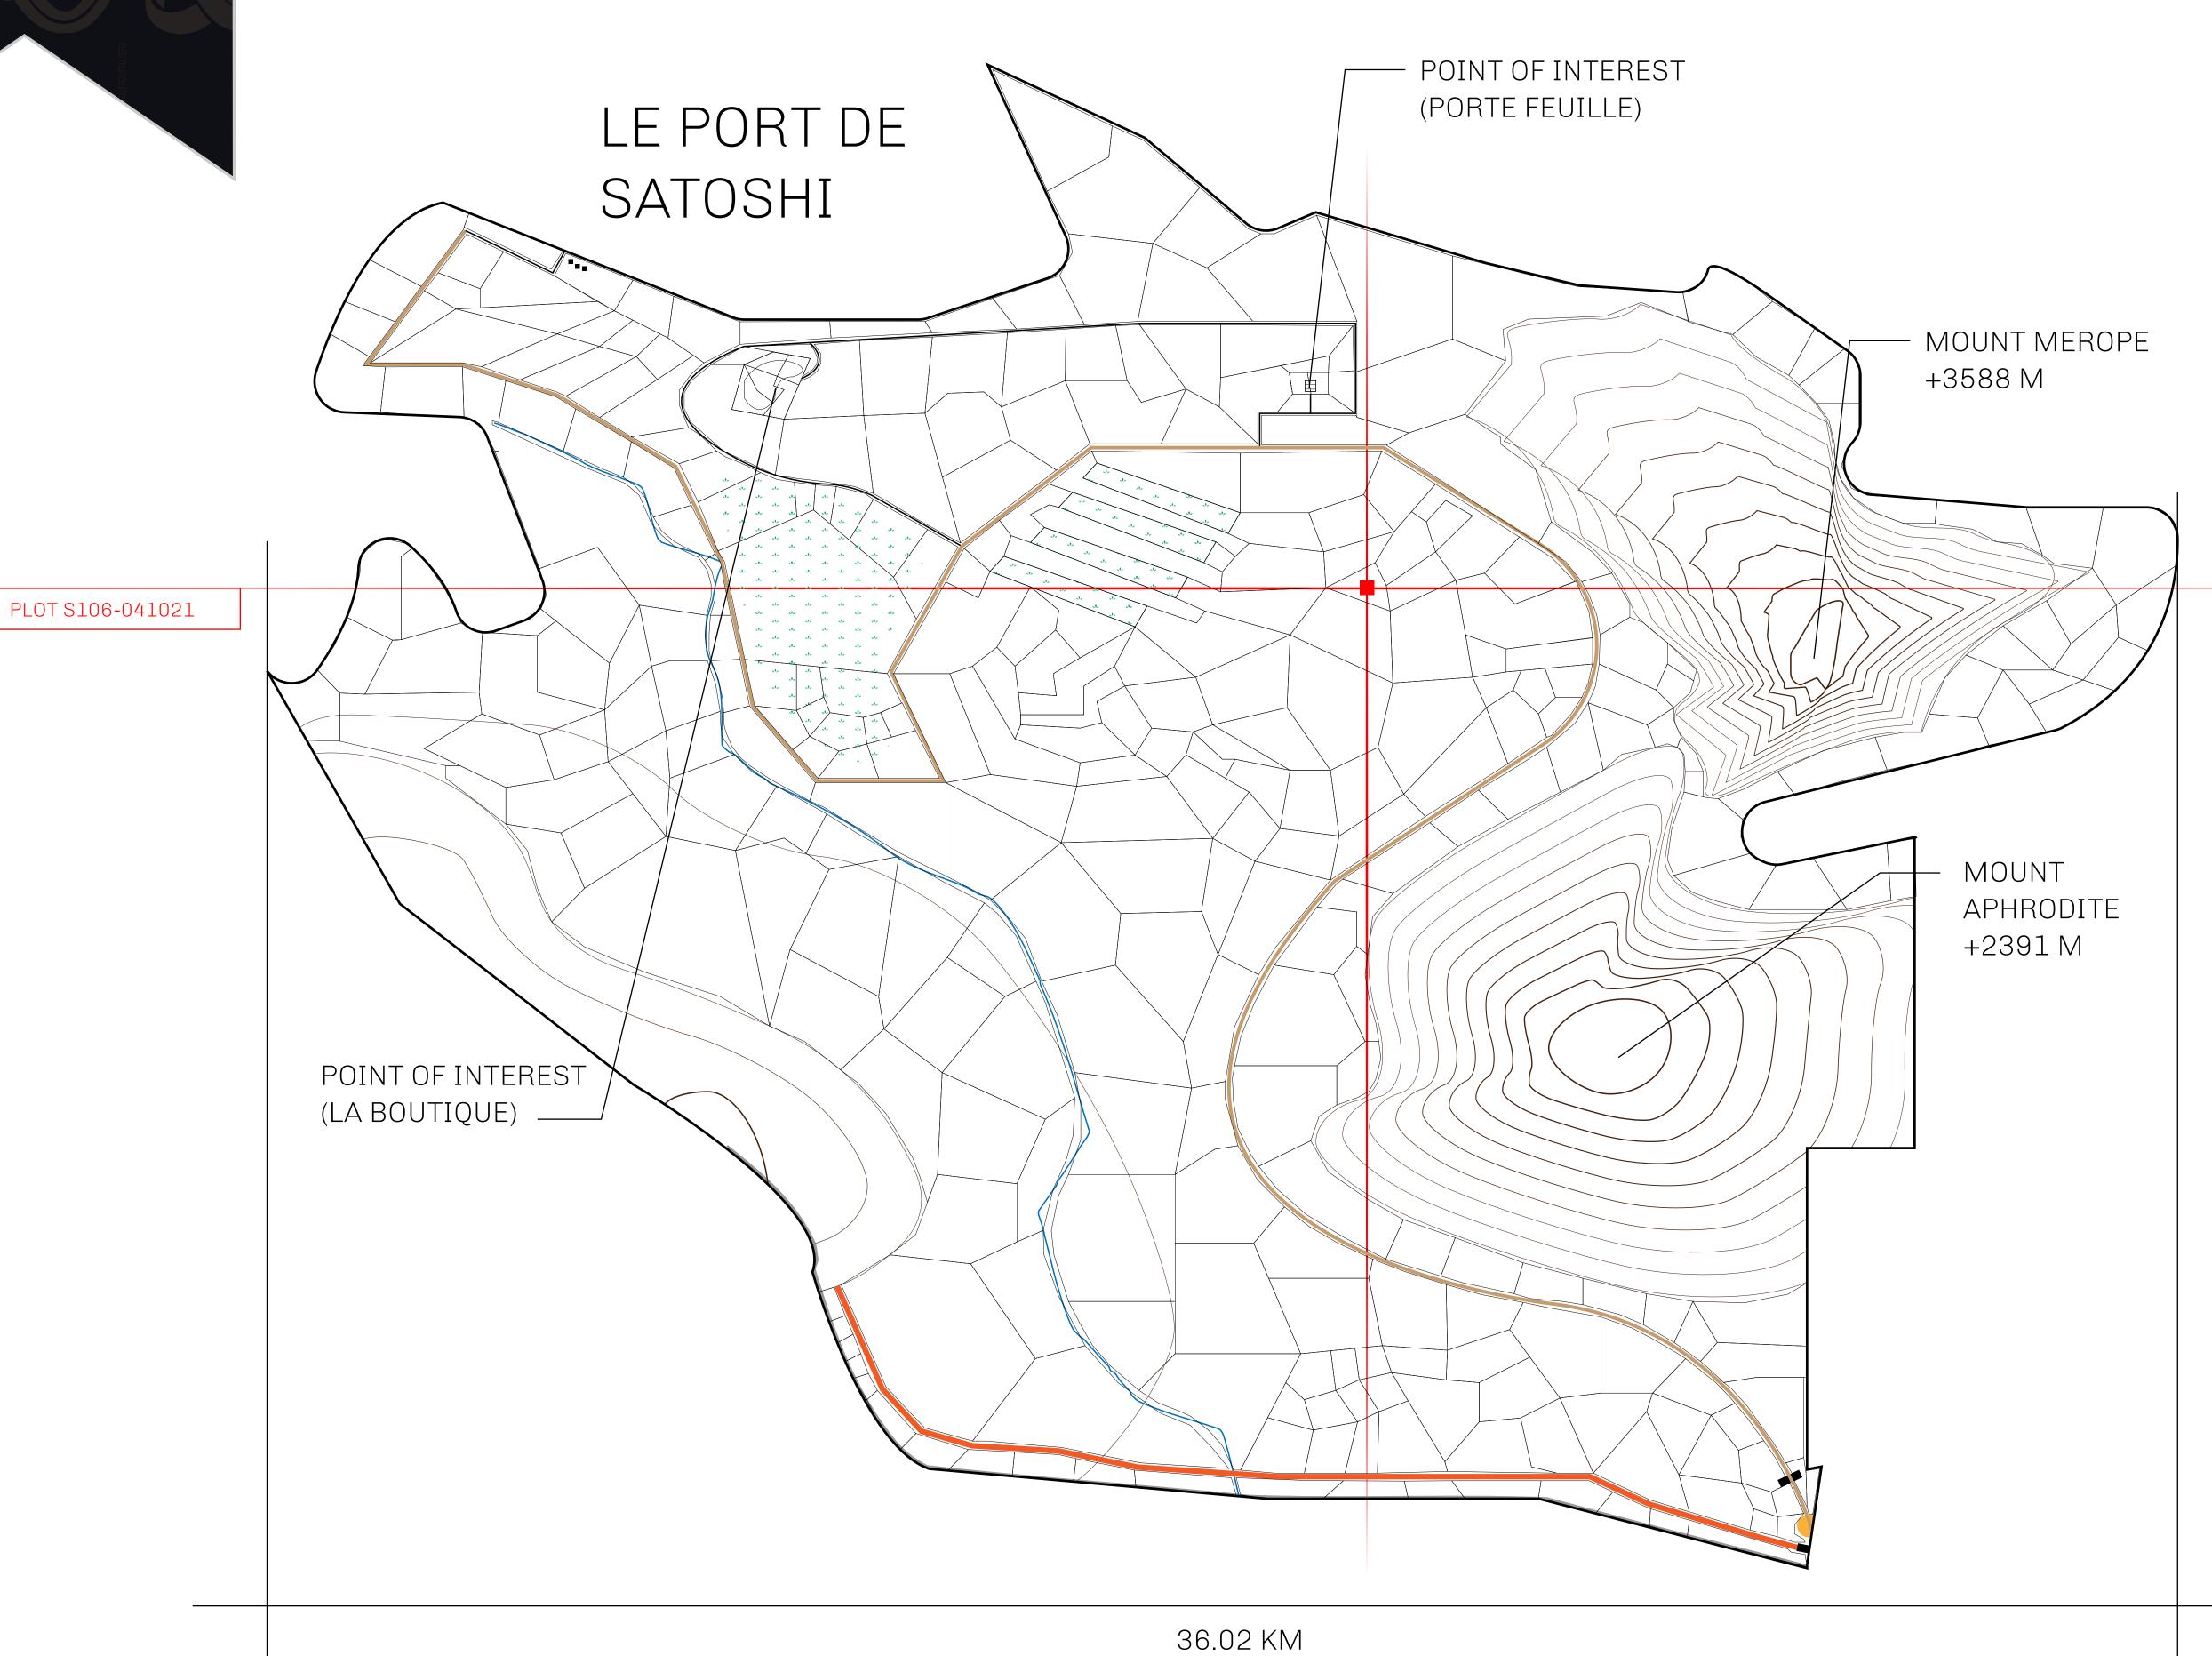

## GEOGRAPHY

COASTLINE 131 KM (81.40 MILES)

BORDERS OCEAN, THE GREAT EMPIRE, X BY SL

HIGHEST POINT MOUNT MEROPE +3588 M
LOWEST POINT THE PORT OF SATOSHI 0 M

PLOTS 331 SCALE 1:50000

## LES SULTANS

A place of stunning beauty, Le Royaume is known for its exquisite shopping, parks, and grand boulevards. Satoshi's Lounge (the area of La Boutique and Porte Feuille) offers limited-edition and unique items only available for sale in LTT. Land, all sorts of embellishments, and widgets are sold exclusively here. All items are offered first on auction for 24 hours (with a reserve price), and if the reserve is not met, they are listed in a buy-it-now format (reserve price, plus 10%).