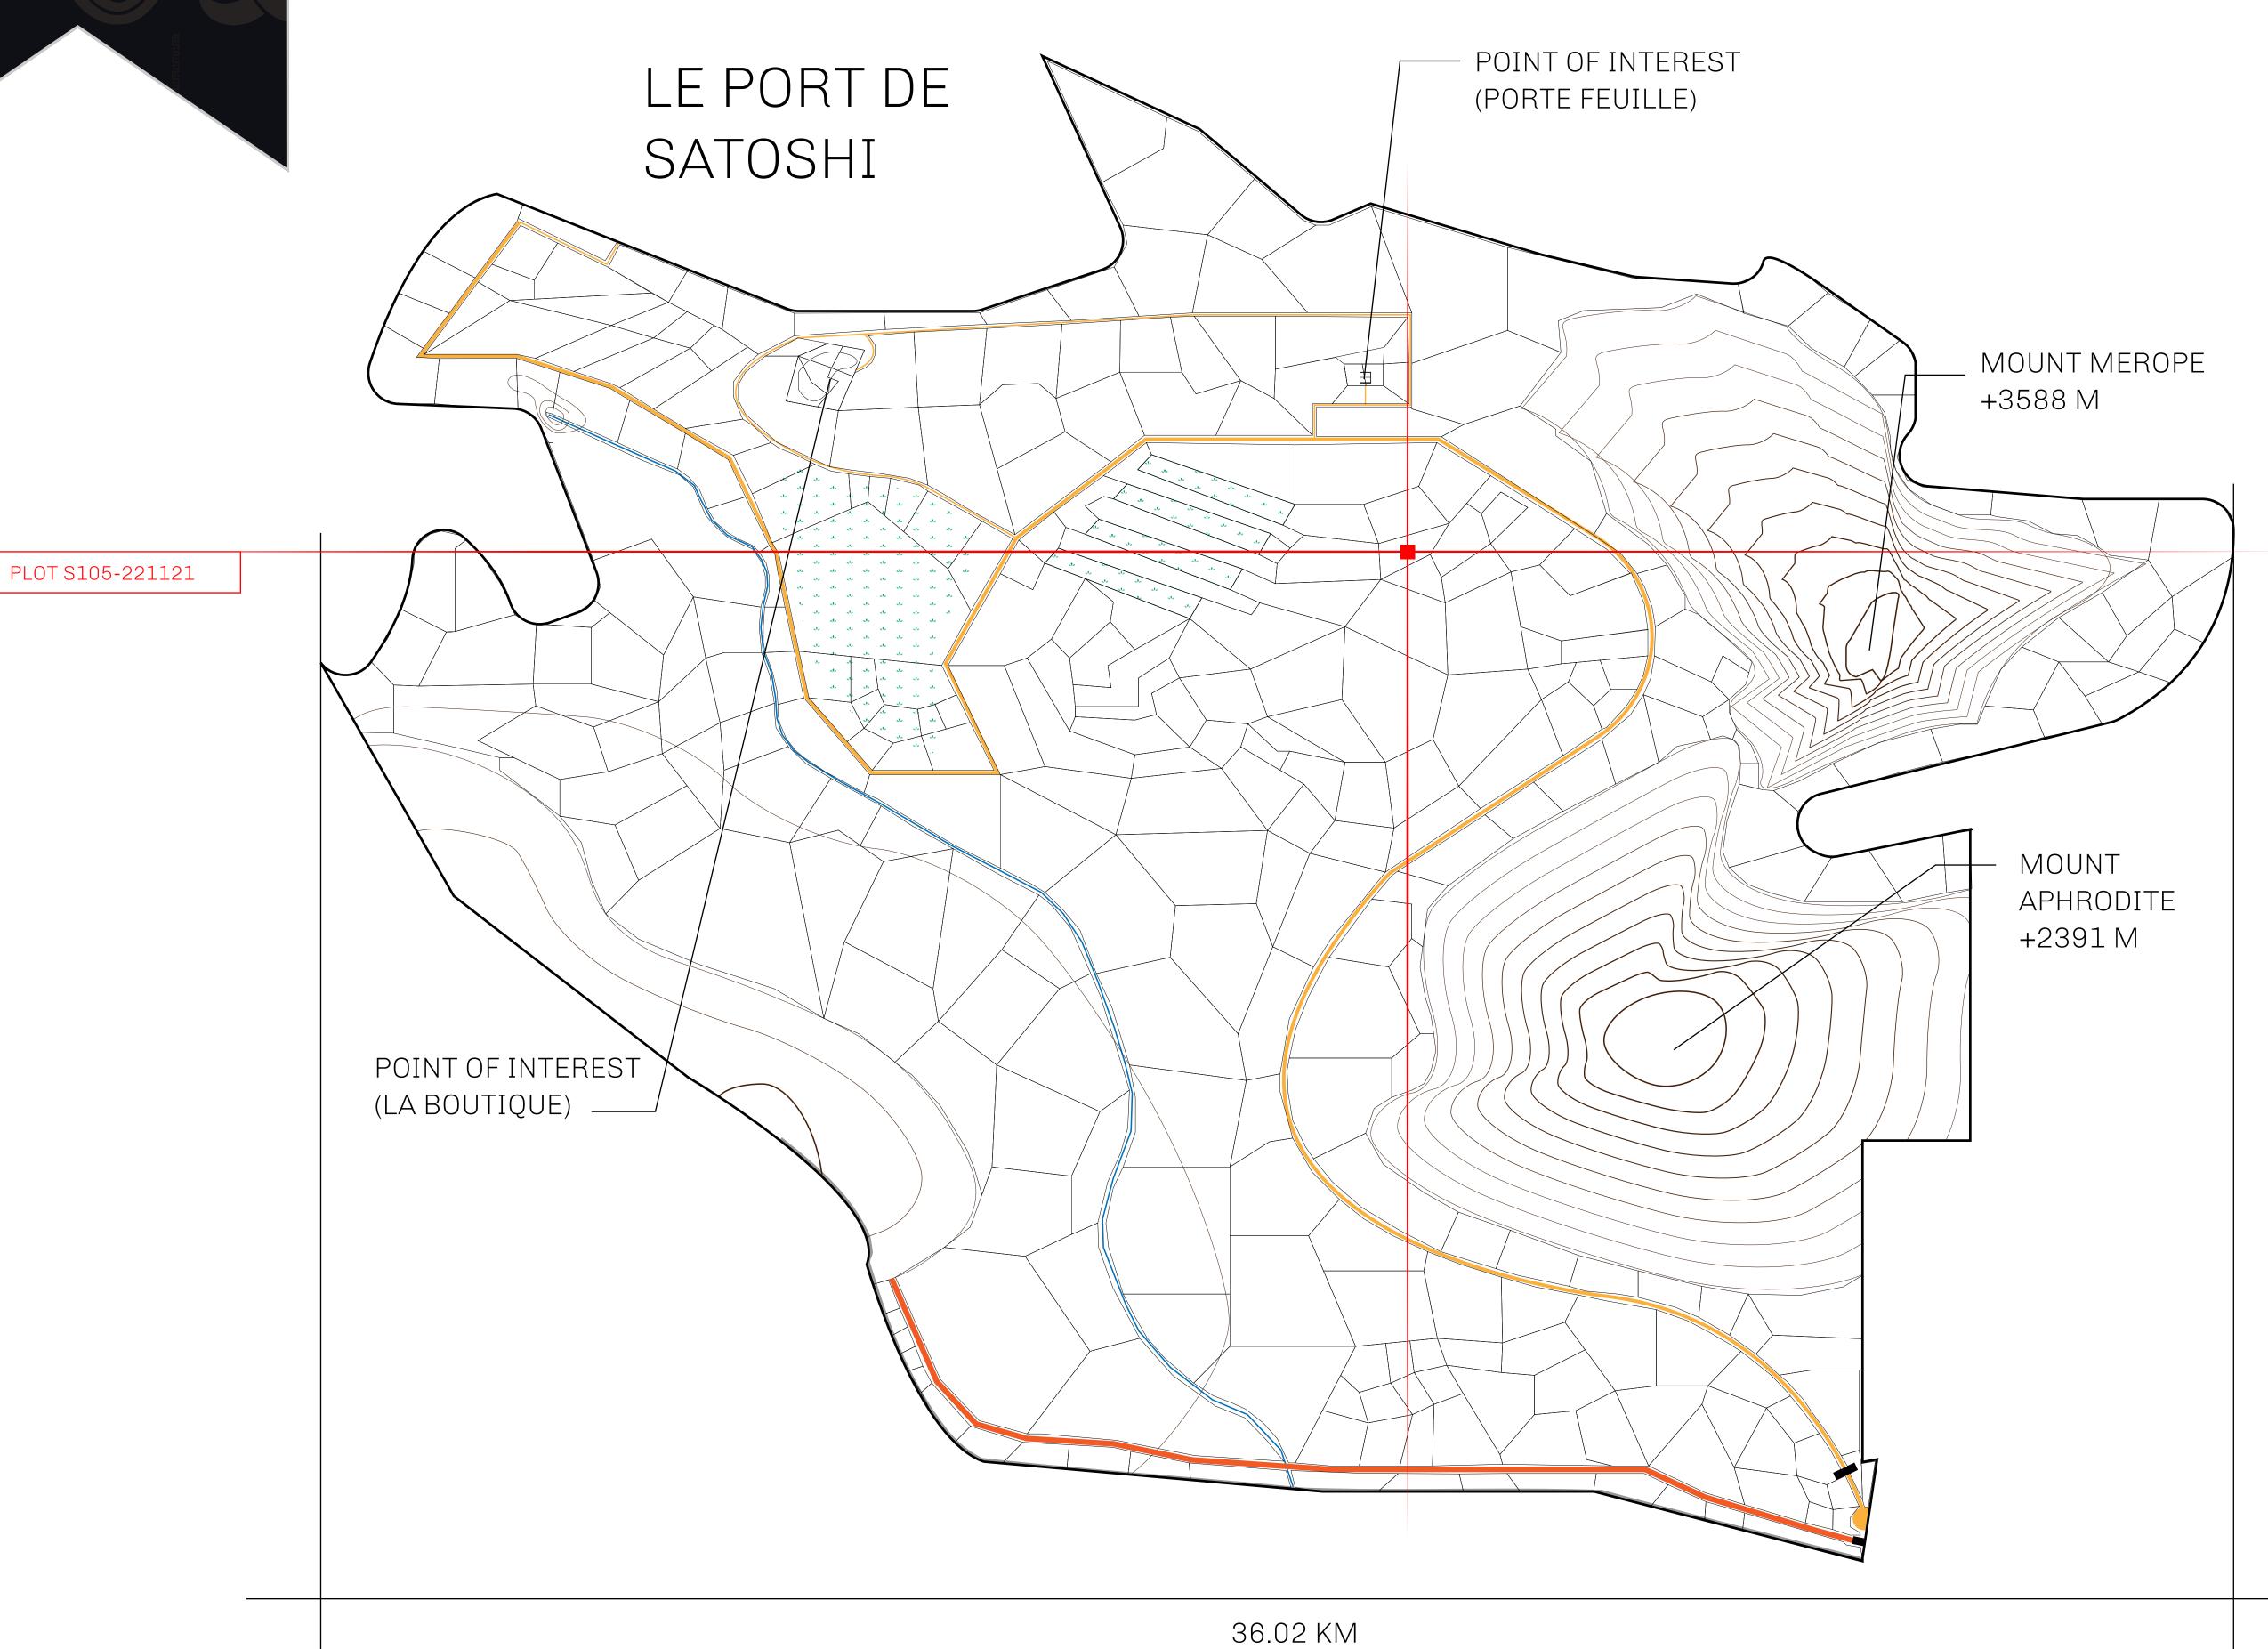

## GEOGRAPHY

COASTLINE 131 KM (81.40 MILES)

BORDERS OCEAN, THE GREAT EMPIRE, X BY SL

HIGHEST POINT MOUNT MEROPE +3588 M
LOWEST POINT THE PORT OF SATOSHI 0 M

PLOTS 331 SCALE 1:50000

## H.M. LNFT Land Registry

S105-221121

TITLE NUMBER

ADMINISTRATIVE AREA

ROYAUME DE SATOSHI

ISSUED 22 November 2021

SCALE **1/50000** 

OWNER ENTITLEMENT

Type W-SL: Share of 1% of all LTT redeemed based on number of NFT Stories minted;

**Mint 4 NFT Stories** 

PLOTS105 BOUNDARY: 3.73 KM PLOT S106