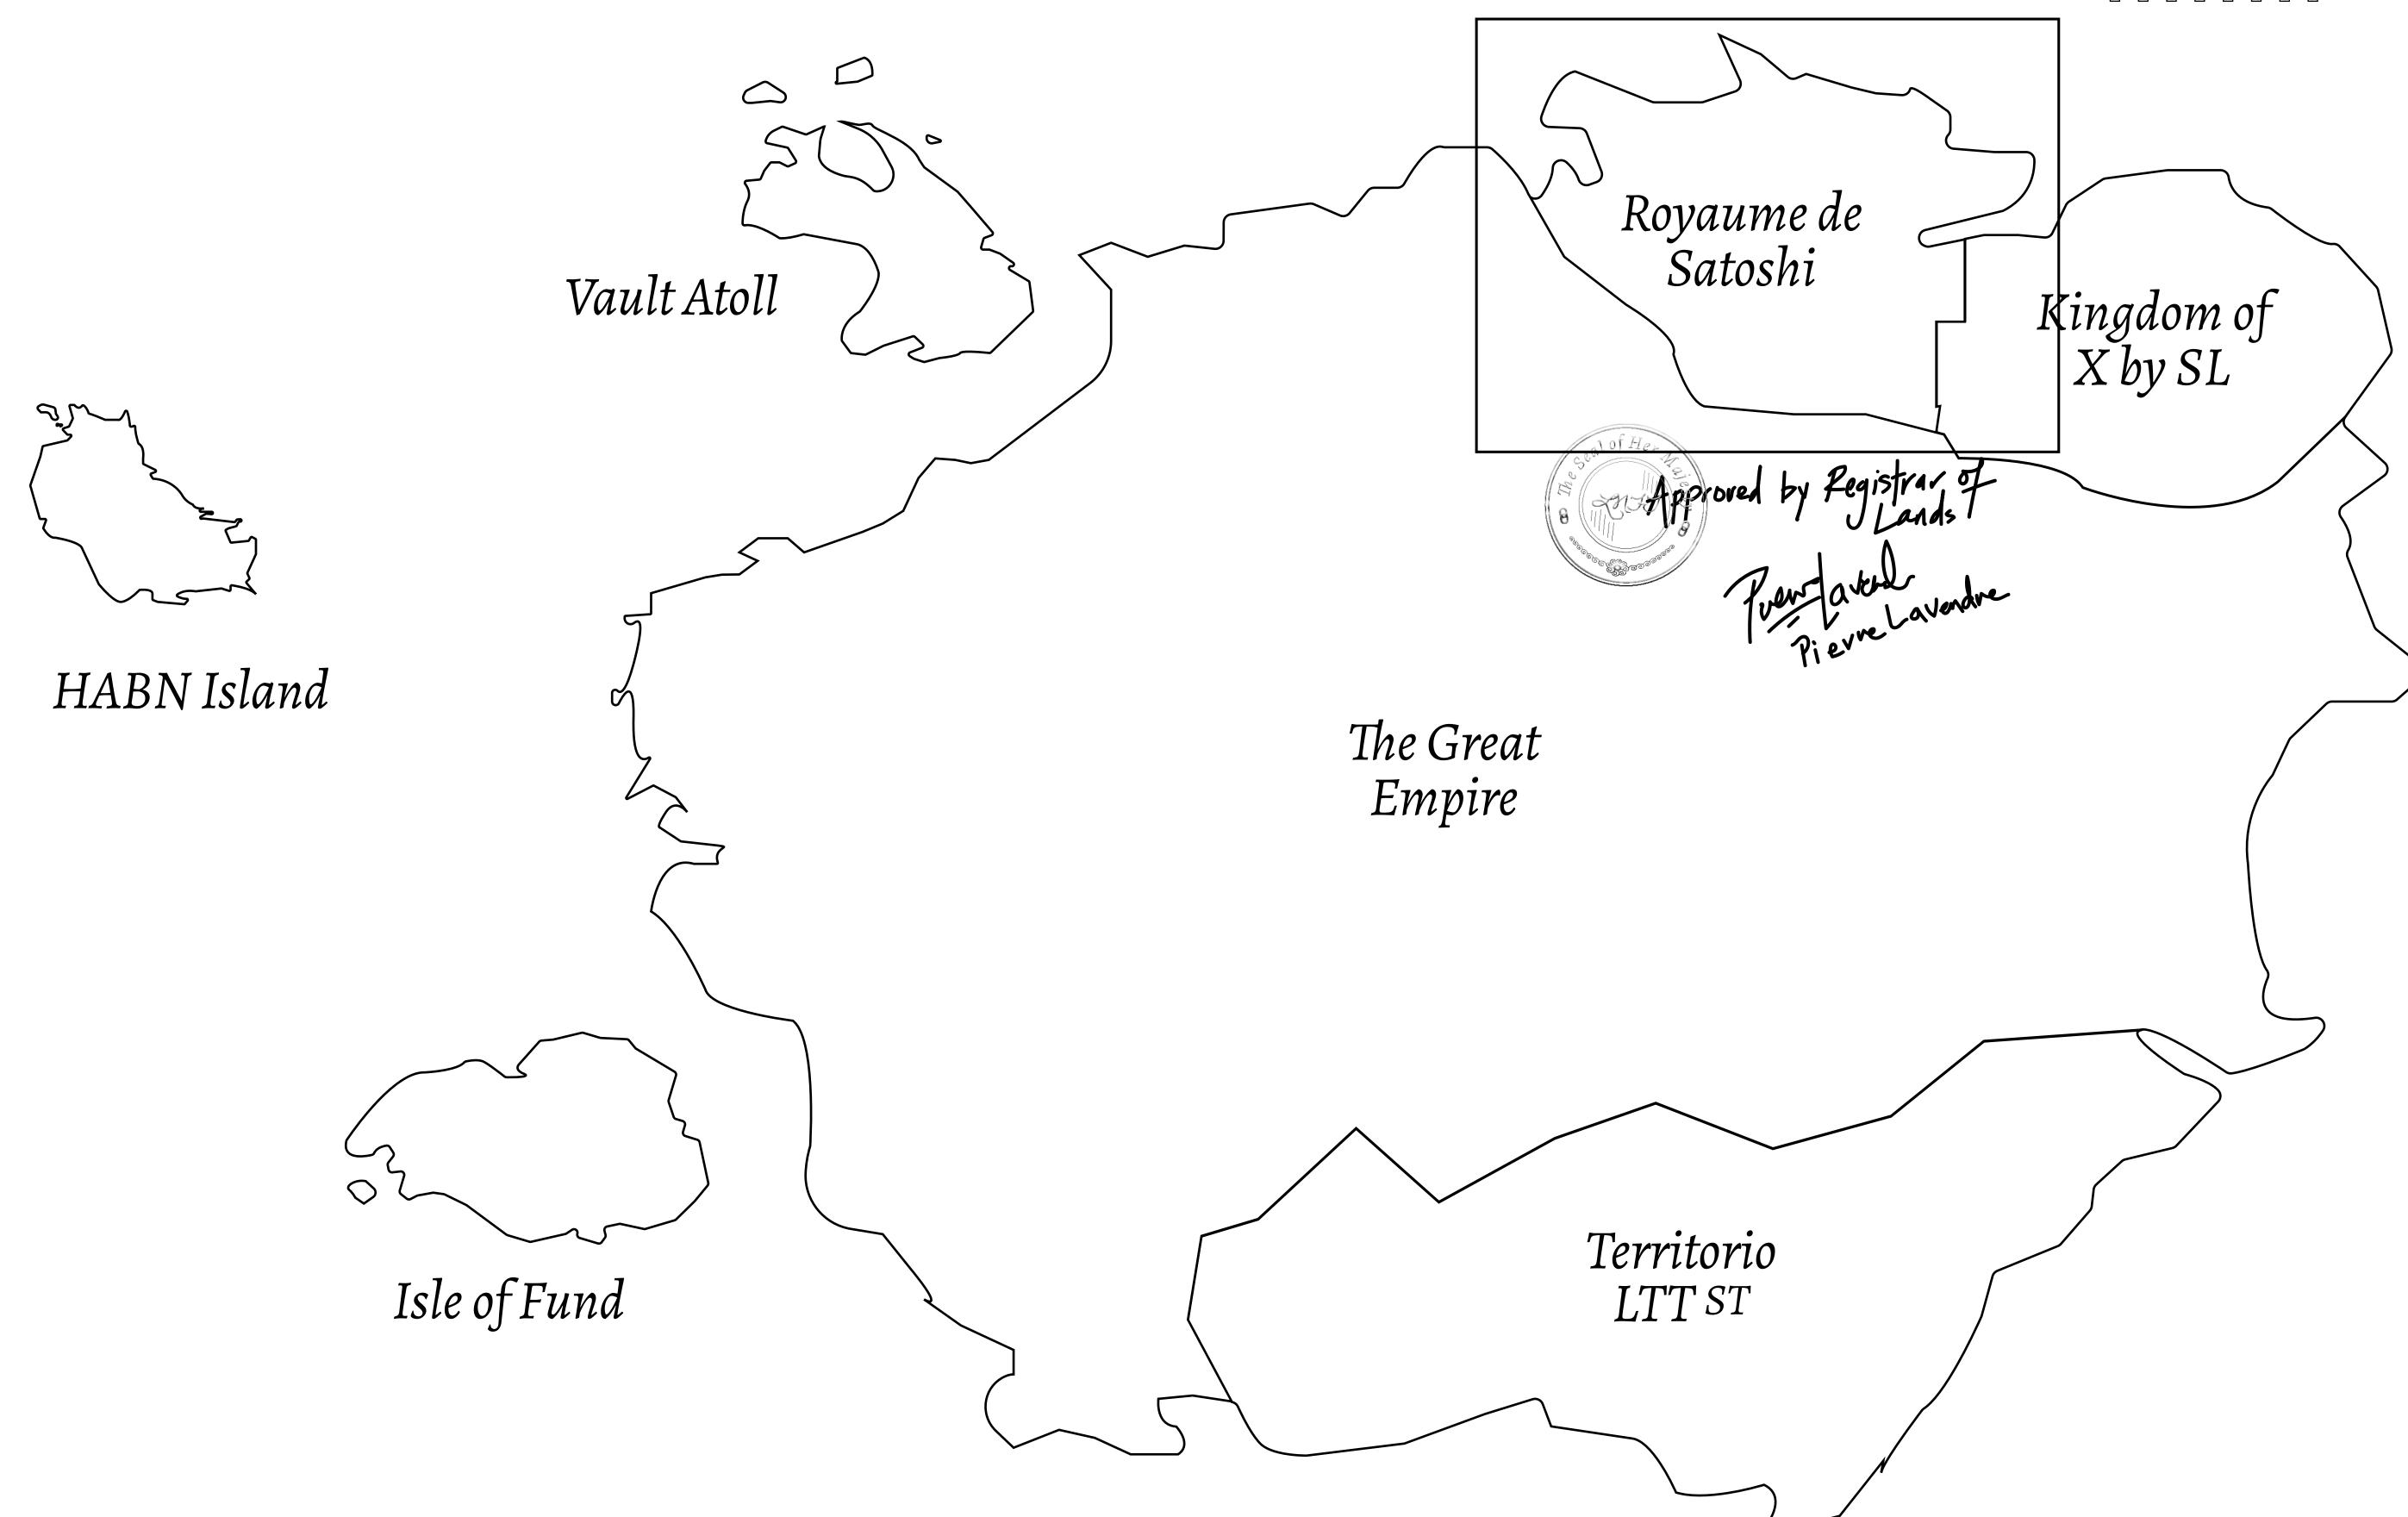

## GEOGRAPHY

COASTLINE 131 KM (81.40 MILES)

BORDERS OCEAN, THE GREAT EMPIRE, X BY SL

HIGHEST POINT MOUNT MEROPE +3588 M
LOWEST POINT THE PORT OF SATOSHI 0 M

PLOTS 331 SCALE 1:50000

## H.M. LNFT Land Registry

S105-221121

TITLE NUMBER

ADMINISTRATIVE AREA

ROYAUME DE SATOSHI

ISSUED 22 November 2021

SCALE **1/50000** 

OWNER ENTITLEMENT