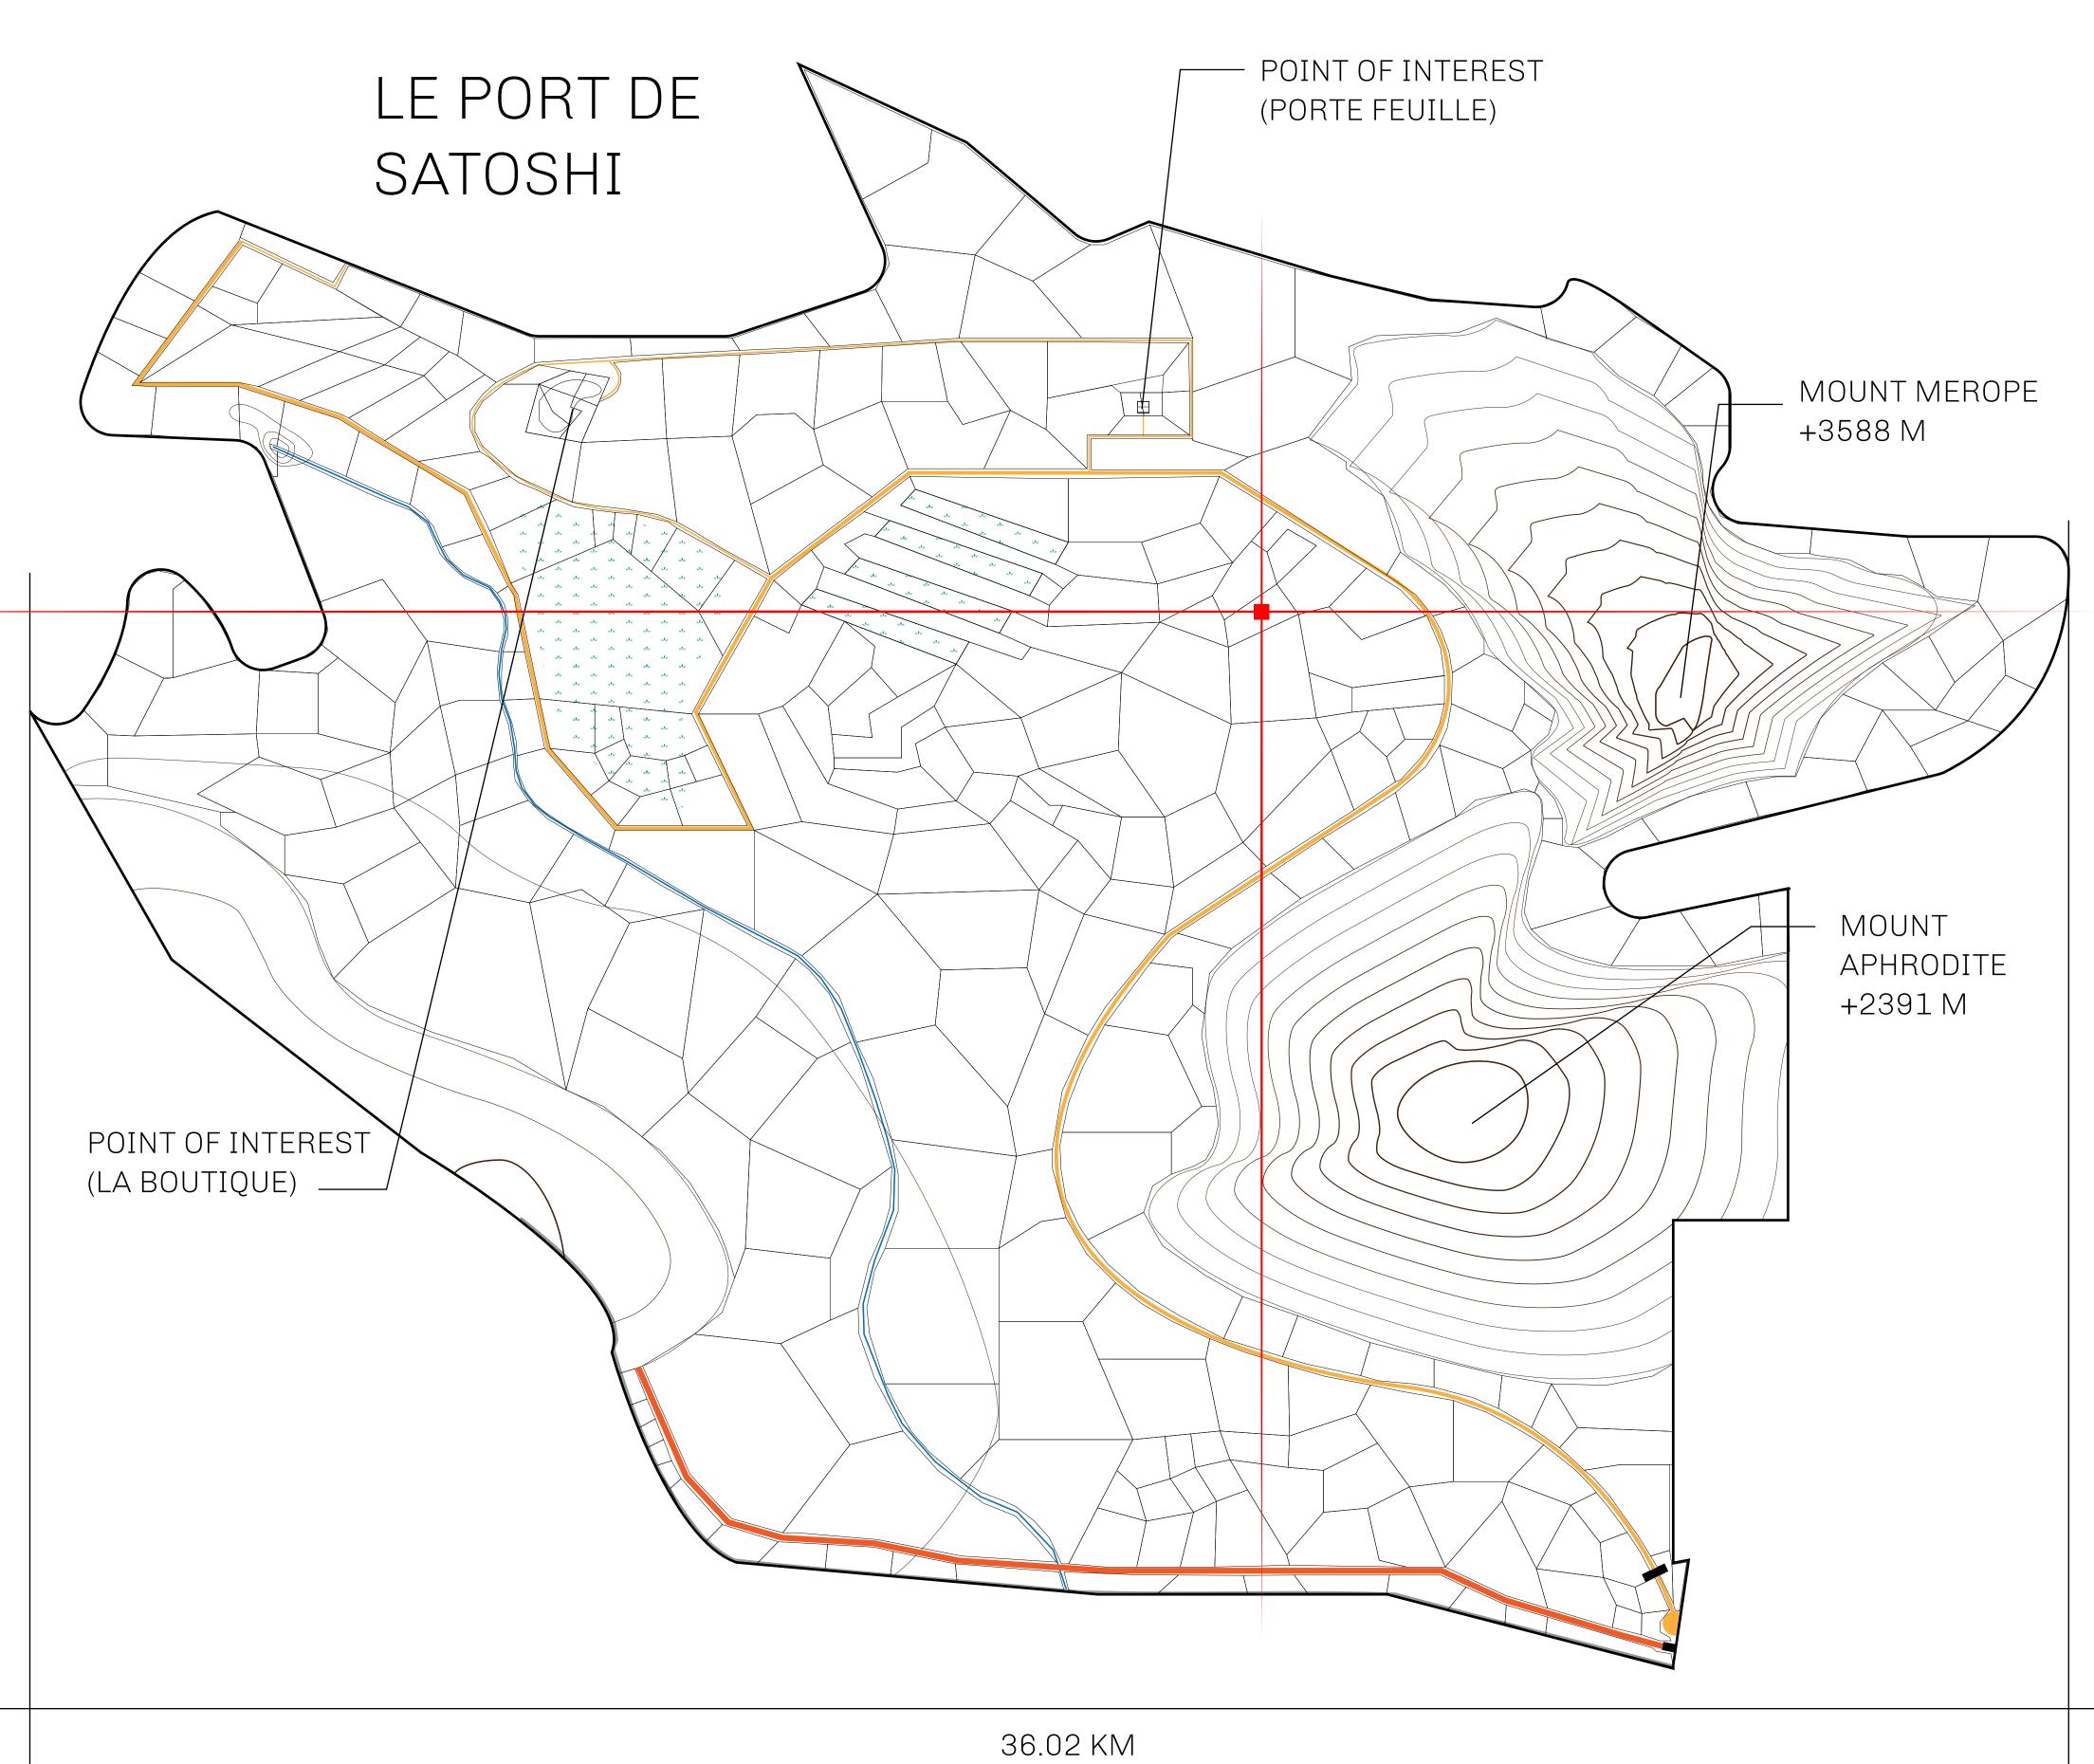

## LES SULTANS

A place of stunning beauty, Le Royaume is known for its exquisite shopping, parks, and grand boulevards. Satoshi's Lounge (the area of La Boutique and Porte Feuille) offers limited-edition and unique items only available for sale in LTT. Land, all sorts of embellishments, and widgets are sold exclusively here. All items are offered first on auction for 24 hours (with a reserve price), and if the reserve is not met, they are listed in a buy-it-now format (reserve price, plus 10%).

## GEOGRAPHY

COASTLINE 131 KM (81.40 MILES)

BORDERS OCEAN, THE GREAT EMPIRE, X BY SL

HIGHEST POINT MOUNT MEROPE +3588 M
LOWEST POINT THE PORT OF SATOSHI 0 M

PLOTS 331 SCALE 1:50000