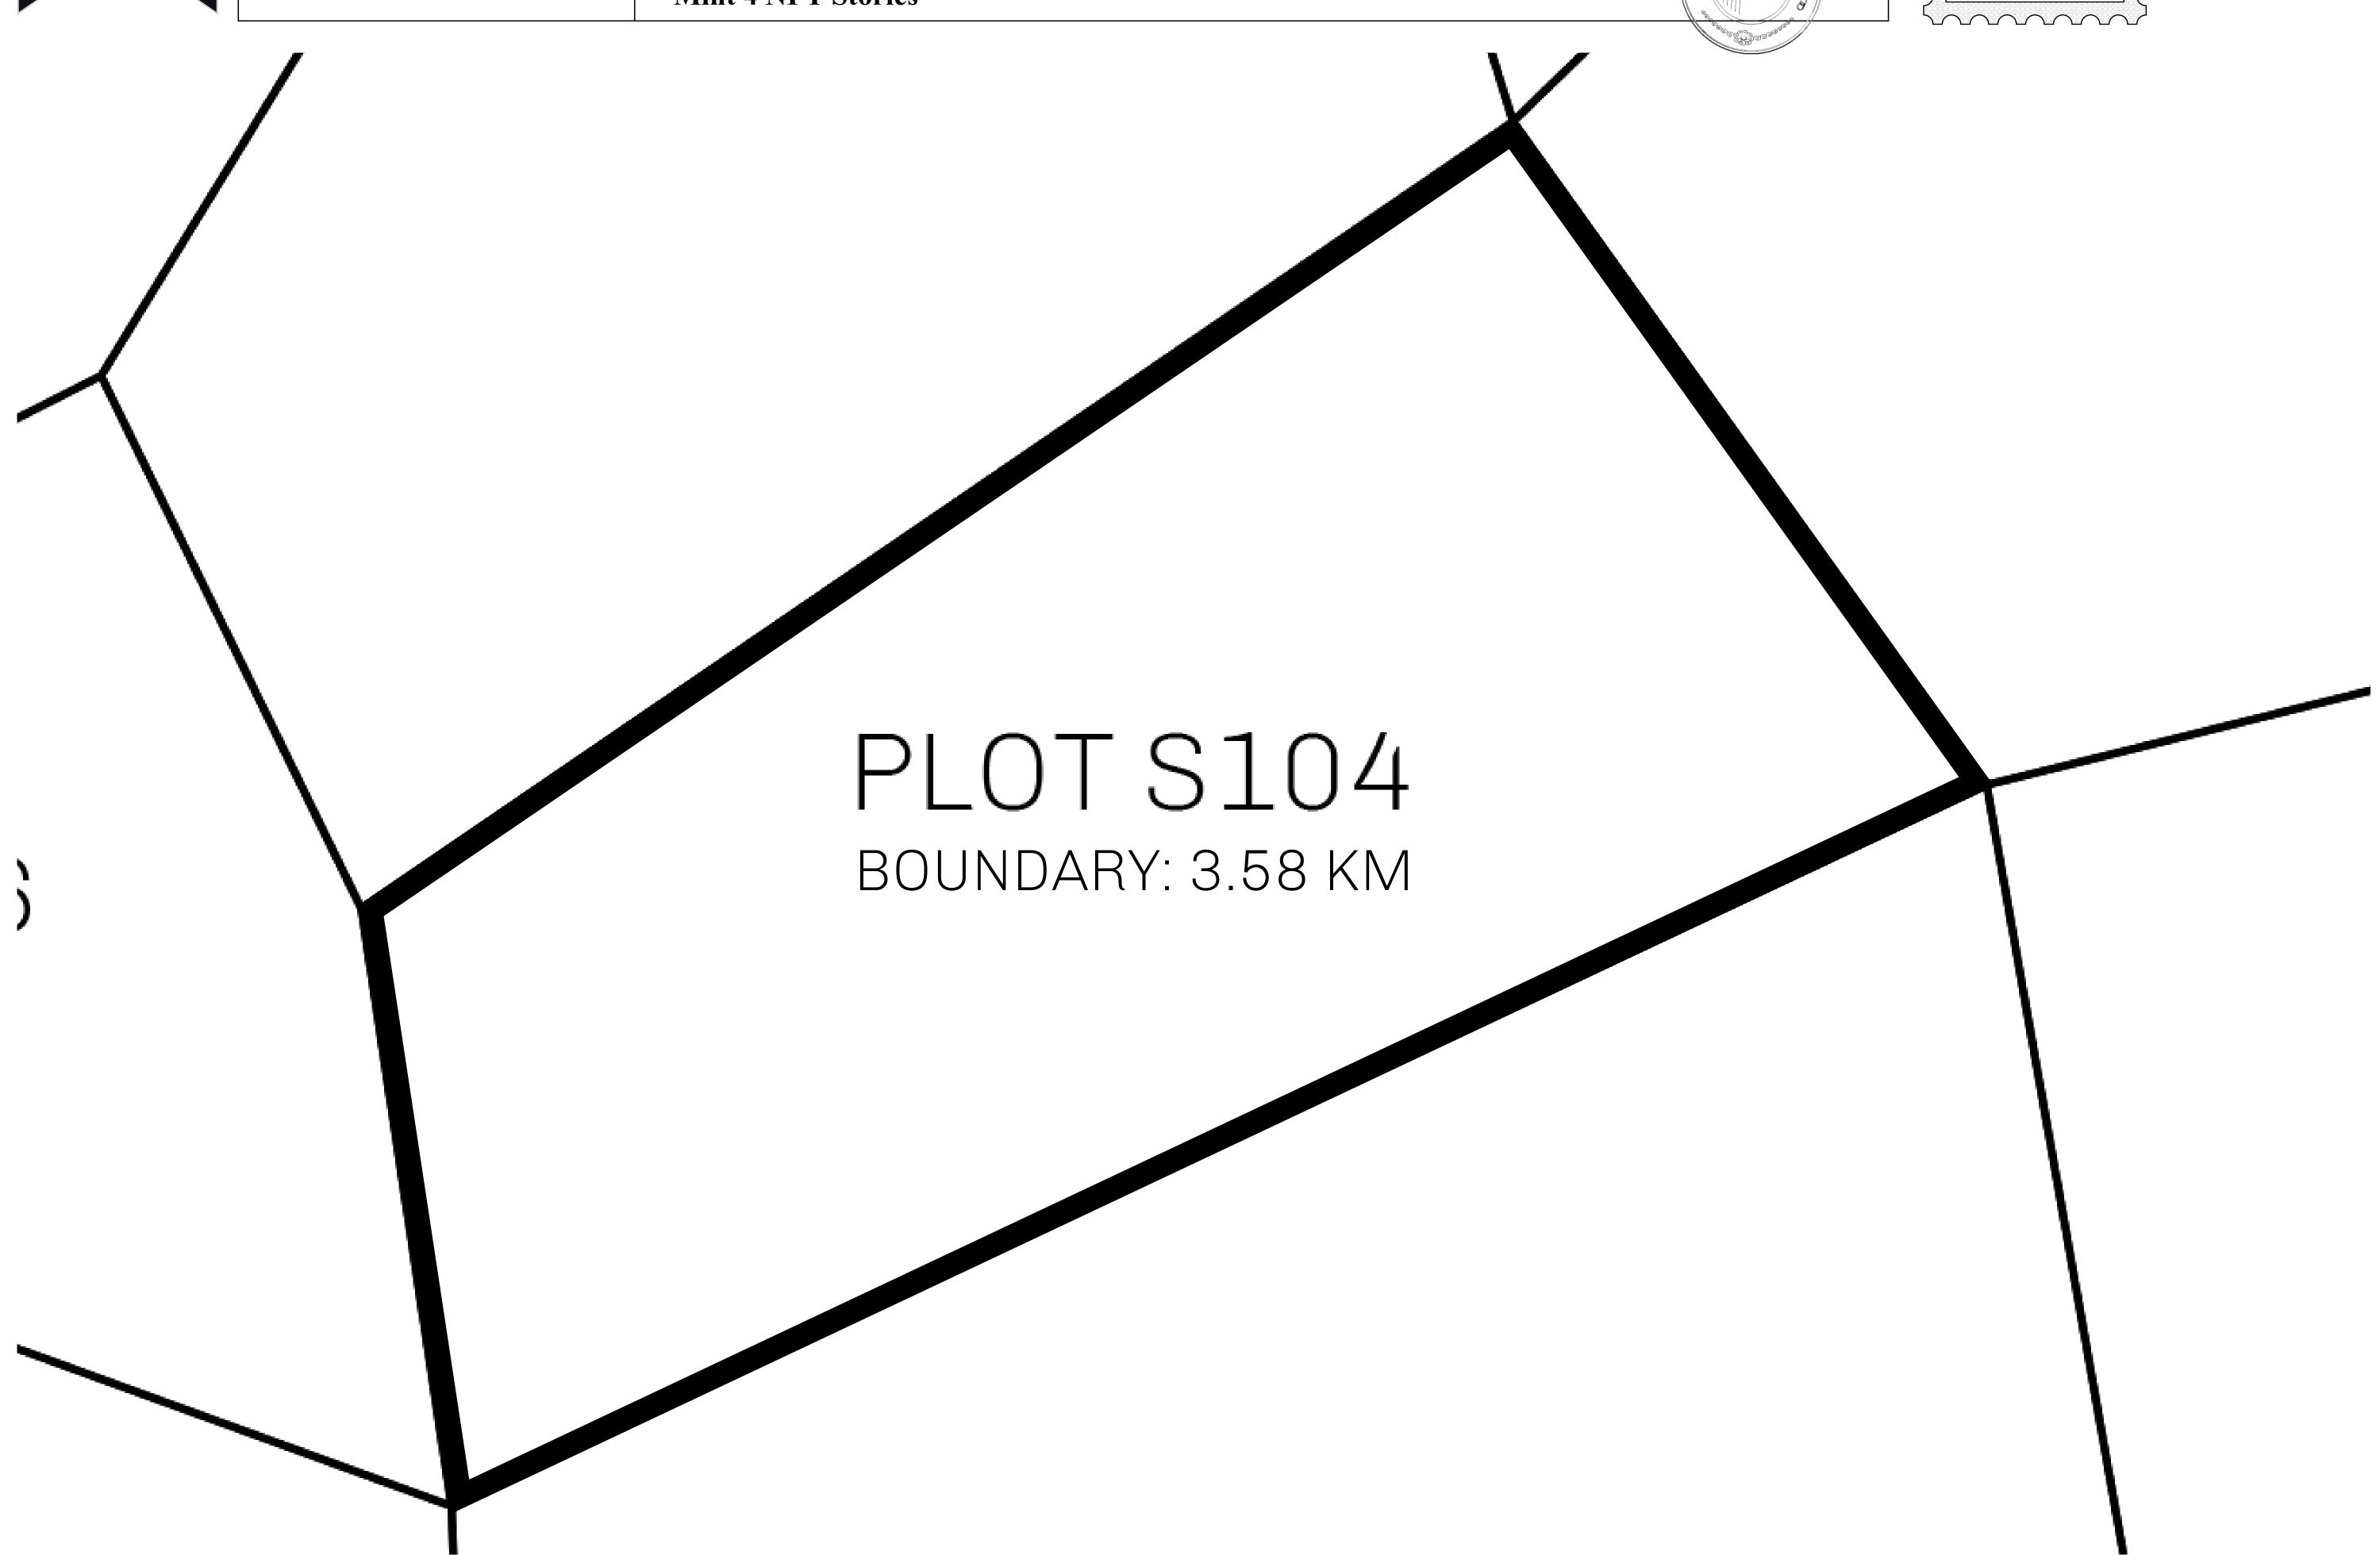

## LOOT NFT WORLD

PLOT S104-221121

## H.M. LNFT Land Registry

S104-221121

TITLE NUMBER

ADMINISTRATIVE AREA

ROYAUME DE SATOSHI

ISSUED 22 November 2021

SCALE **1/50000** 

OWNER ENTITLEMENT