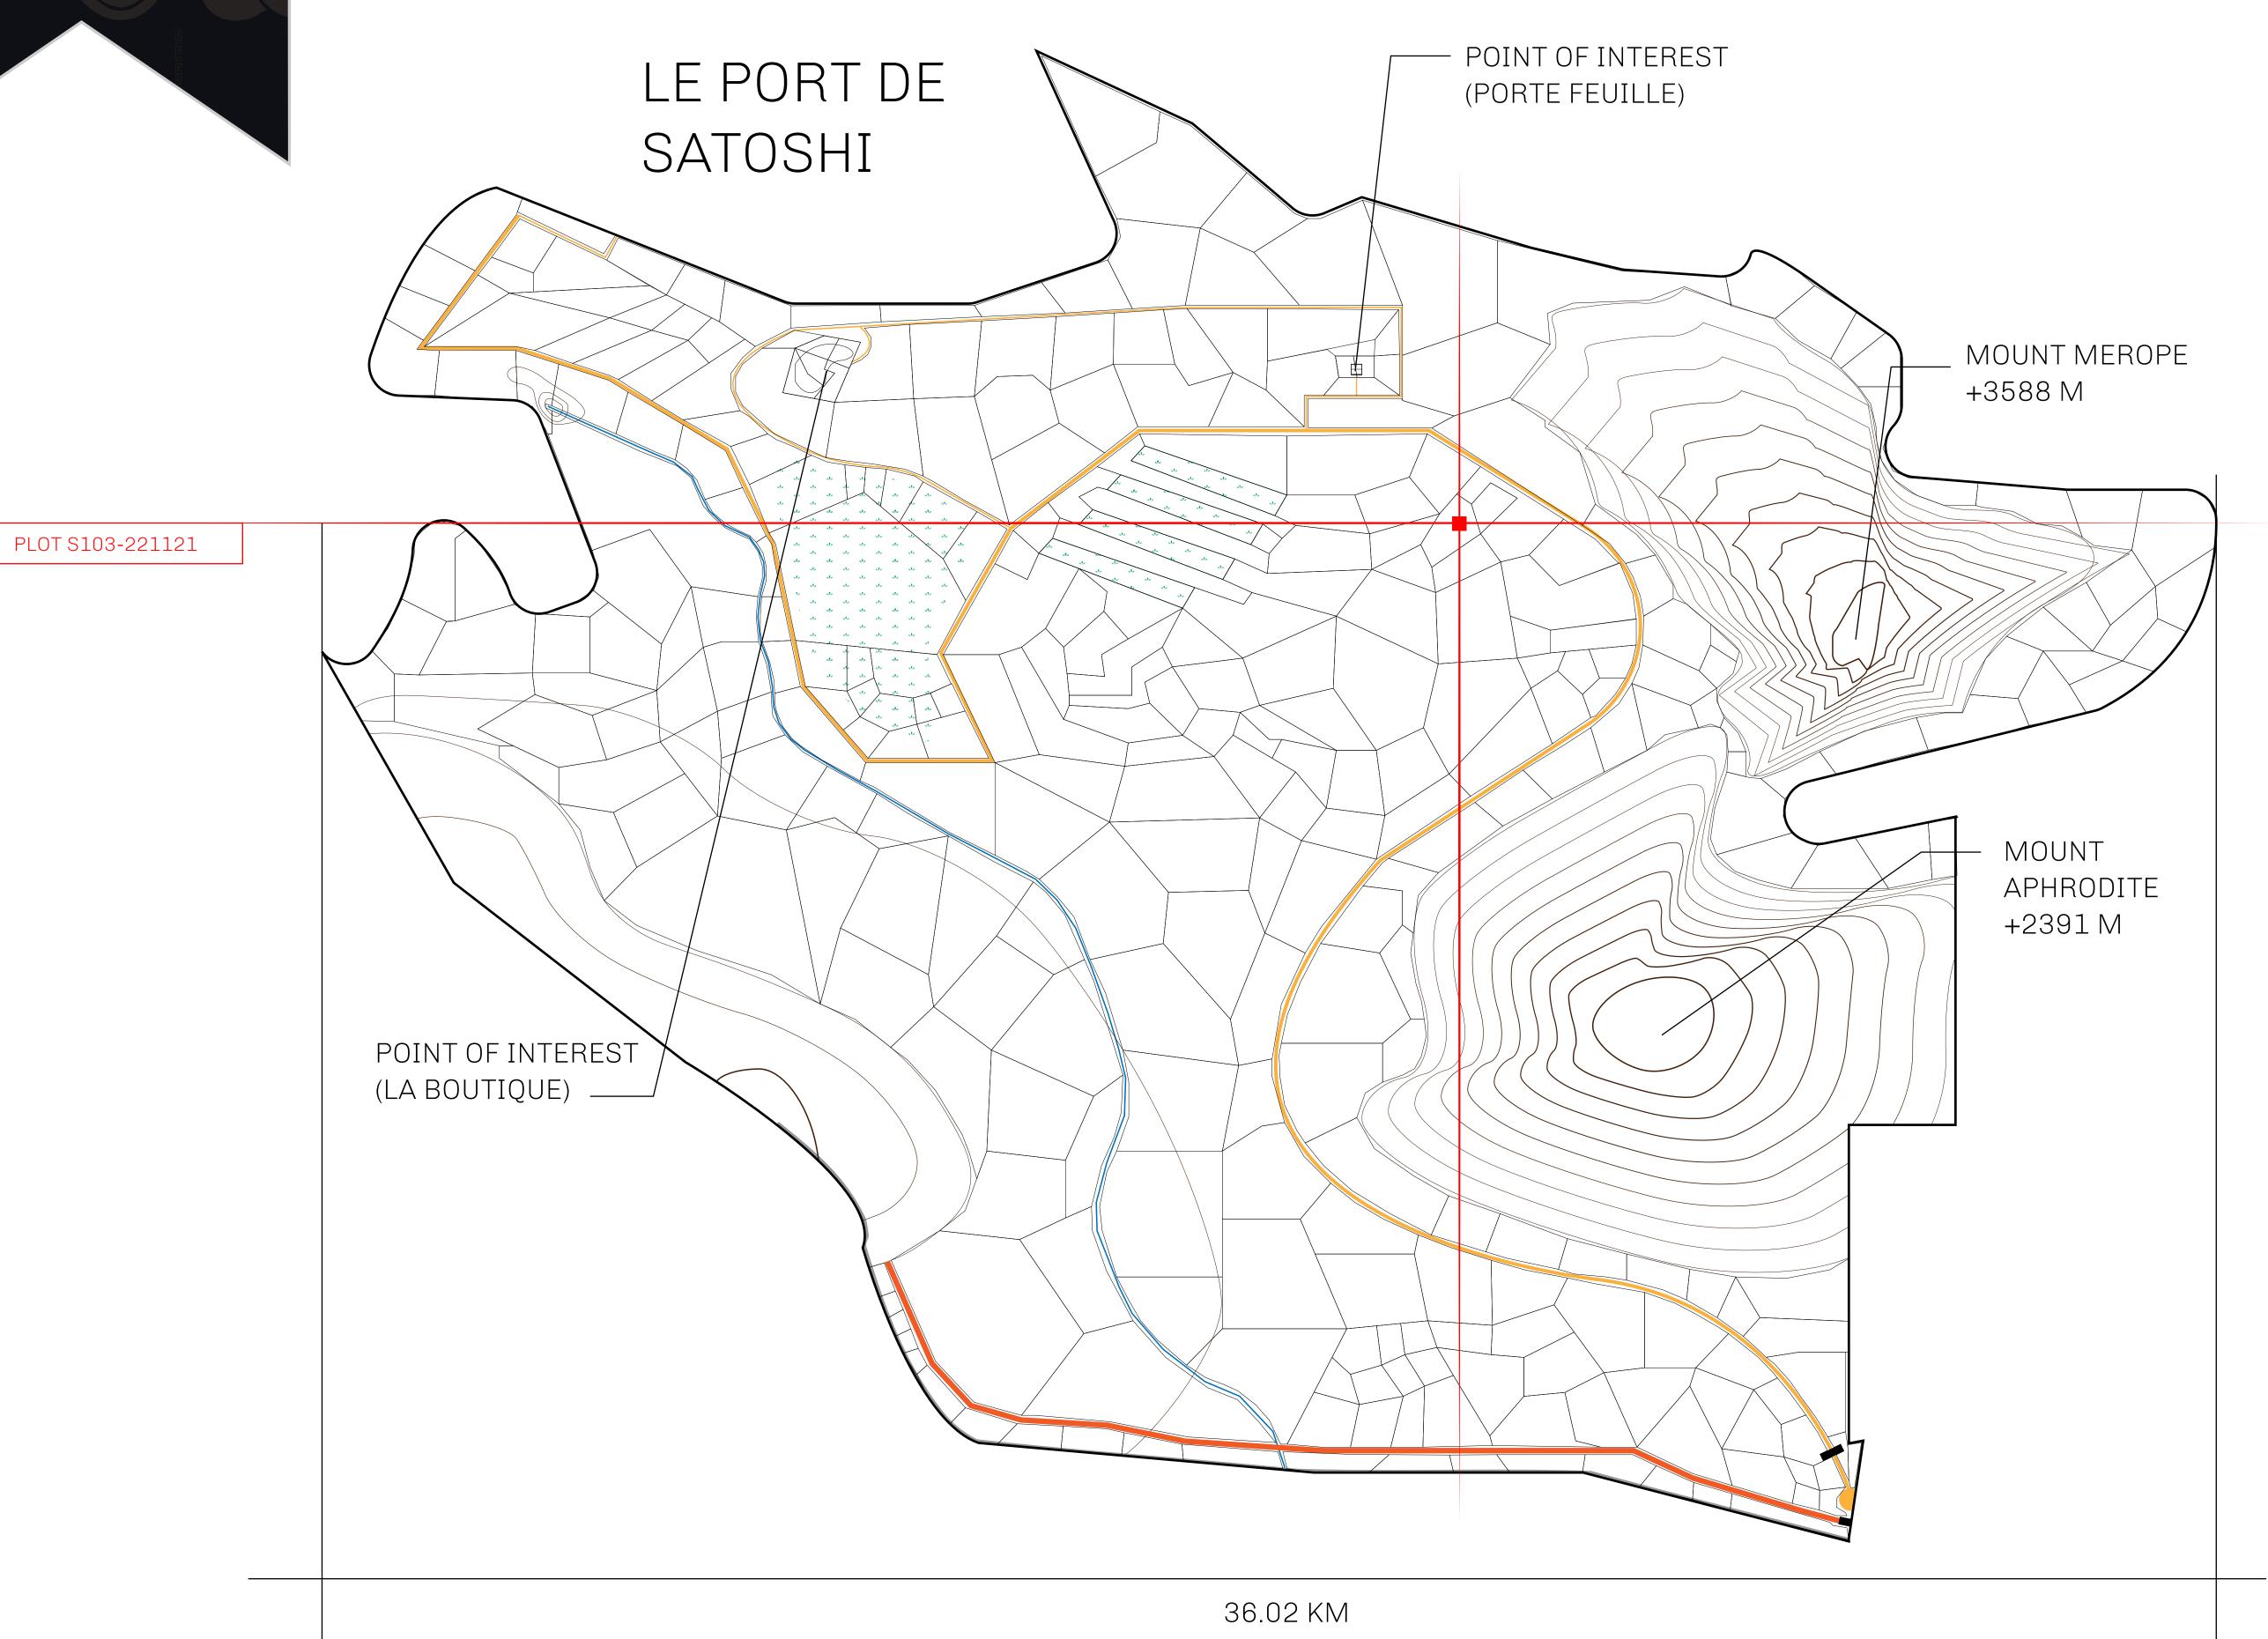

## LES SULTANS

A place of stunning beauty, Le Royaume is known for its exquisite shopping, parks, and grand boulevards. Satoshi's Lounge (the area of La Boutique and Porte Feuille) offers limited-edition and unique items only available for sale in LTT. Land, all sorts of embellishments, and widgets are sold exclusively here. All items are offered first on auction for 24 hours (with a reserve price), and if the reserve is not met, they are listed in a buy-it-now format (reserve price, plus 10%).

## GEOGRAPHY

COASTLINE 131 KM (81.40 MILES)

BORDERS OCEAN, THE GREAT EMPIRE, X BY SL

HIGHEST POINT MOUNT MEROPE +3588 M
LOWEST POINT THE PORT OF SATOSHI 0 M

PLOTS 331 SCALE 1:50000