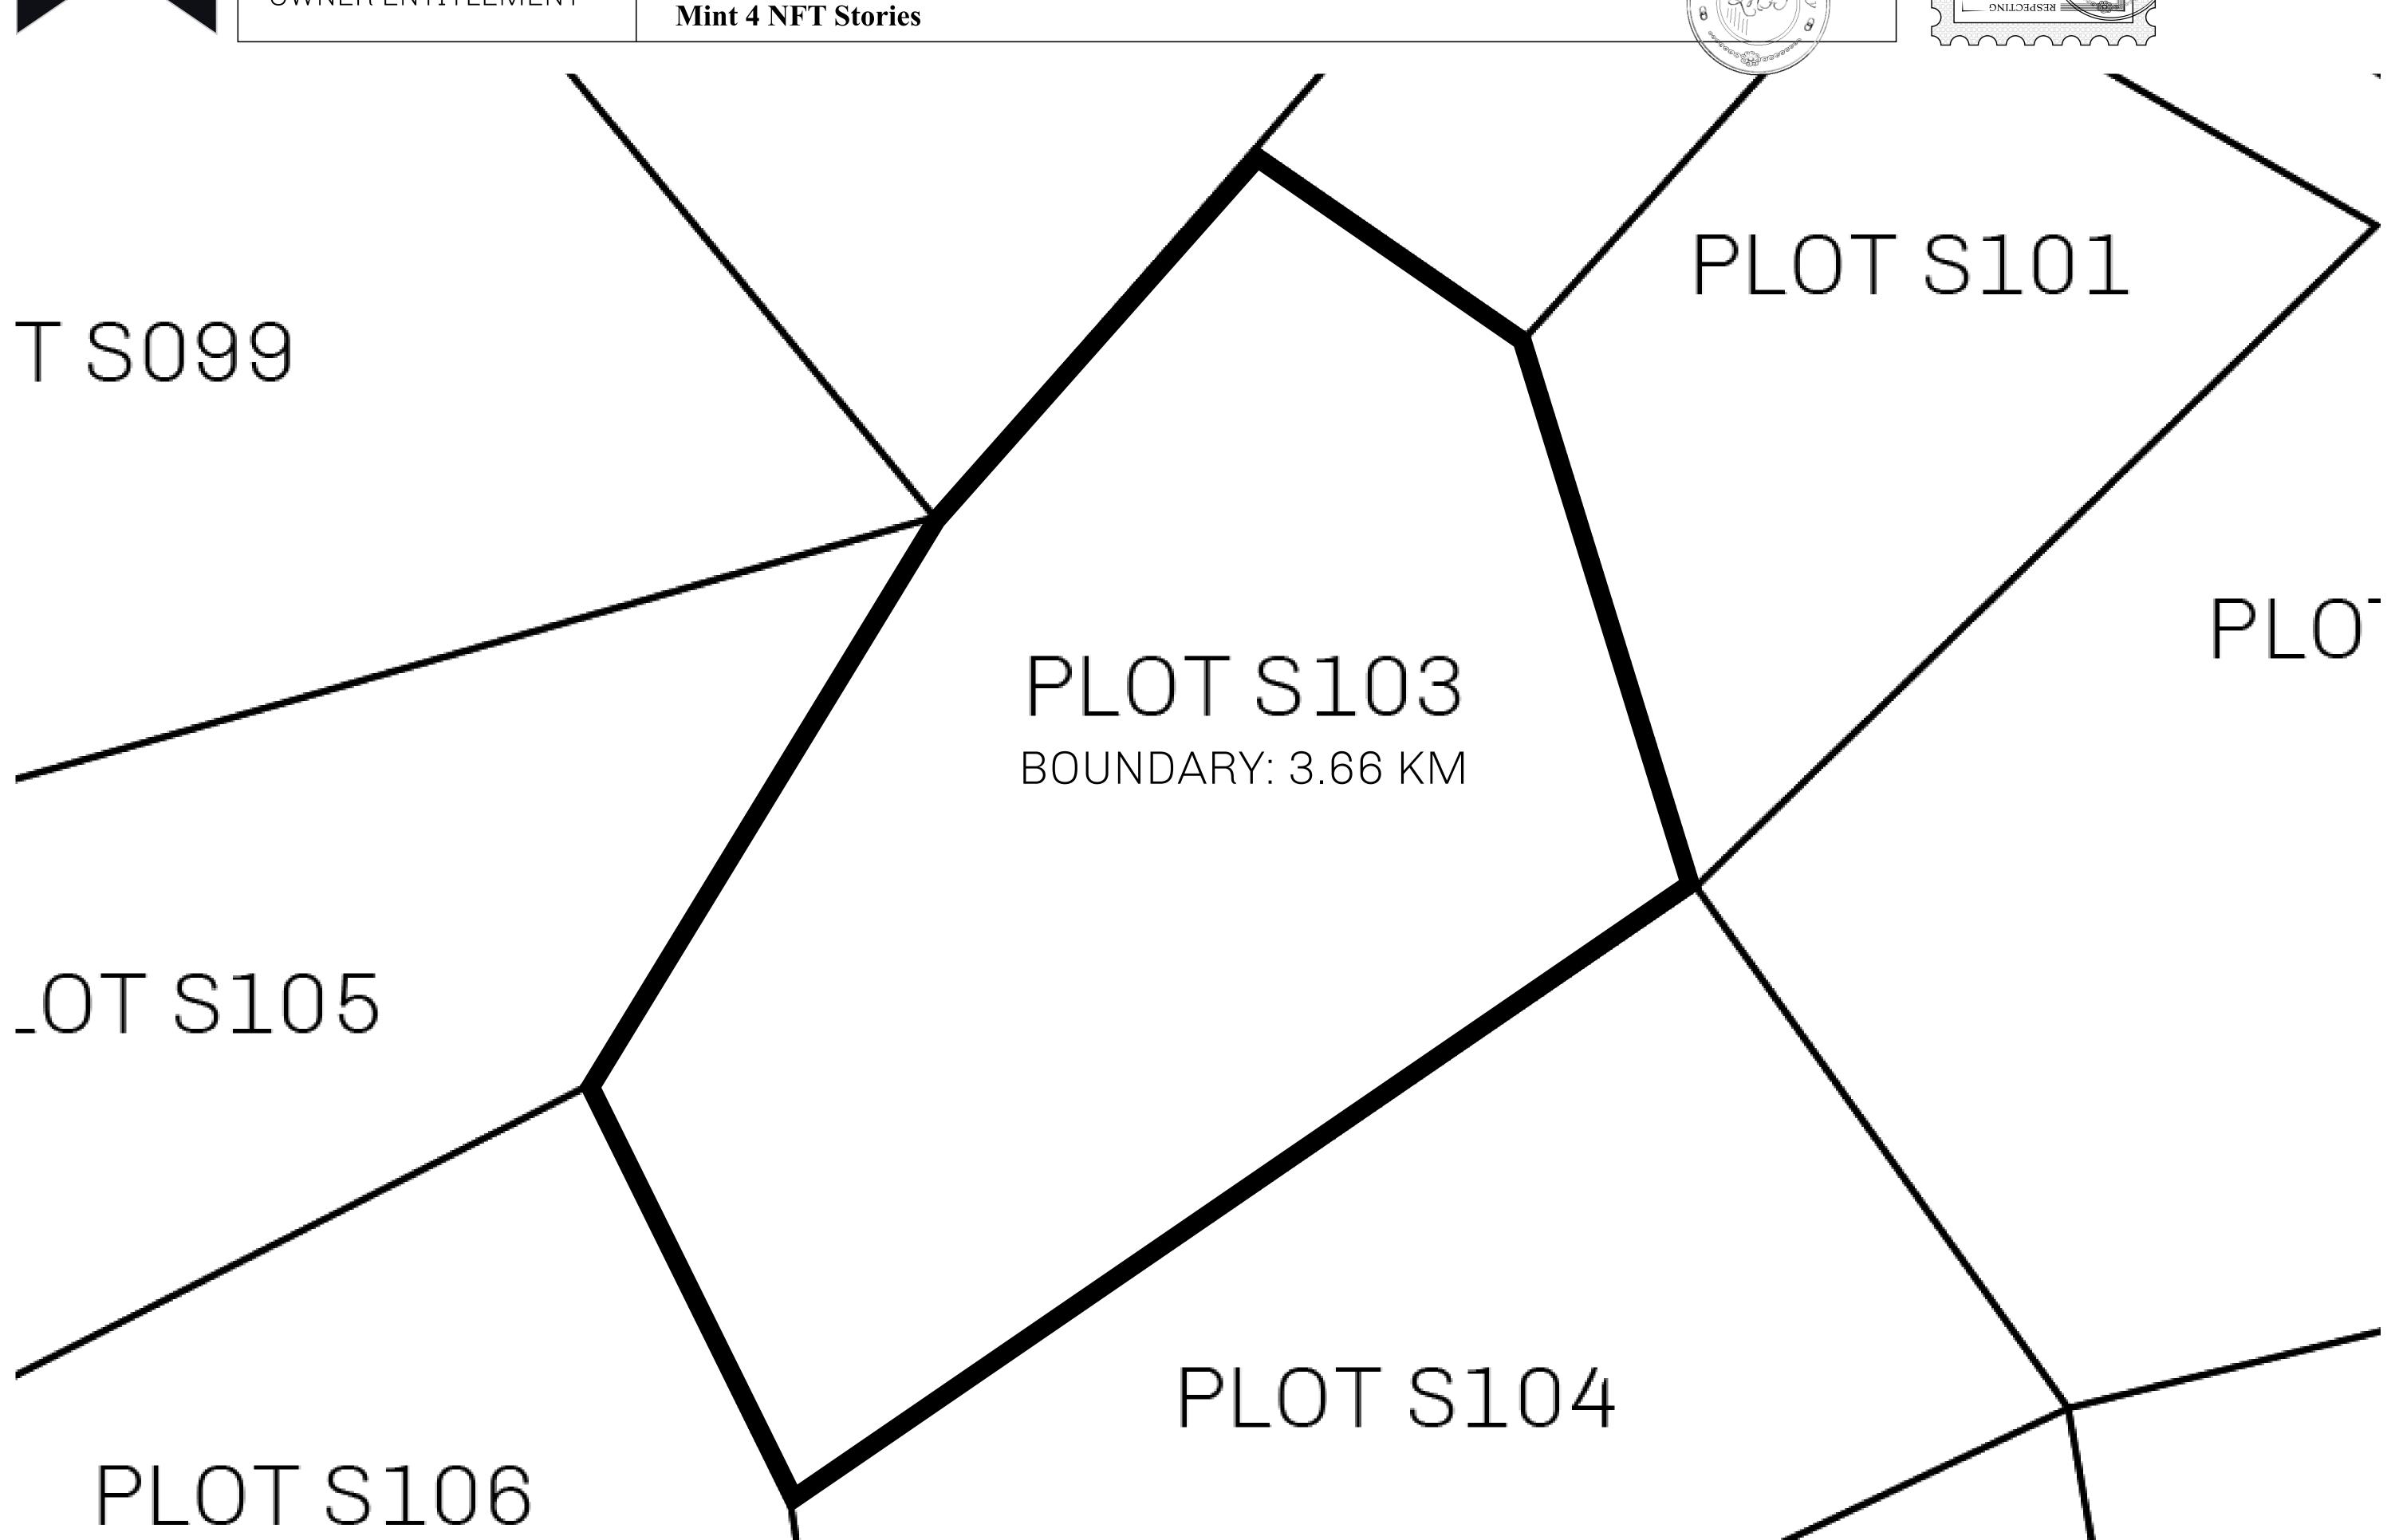

## H.M. LNFT Land Registry

S103-221121

TITLE NUMBER

ADMINISTRATIVE AREA

ROYAUME DE SATOSHI

ISSUED 22 November 2021

SCALE **1/50000** 

OWNER ENTITLEMENT