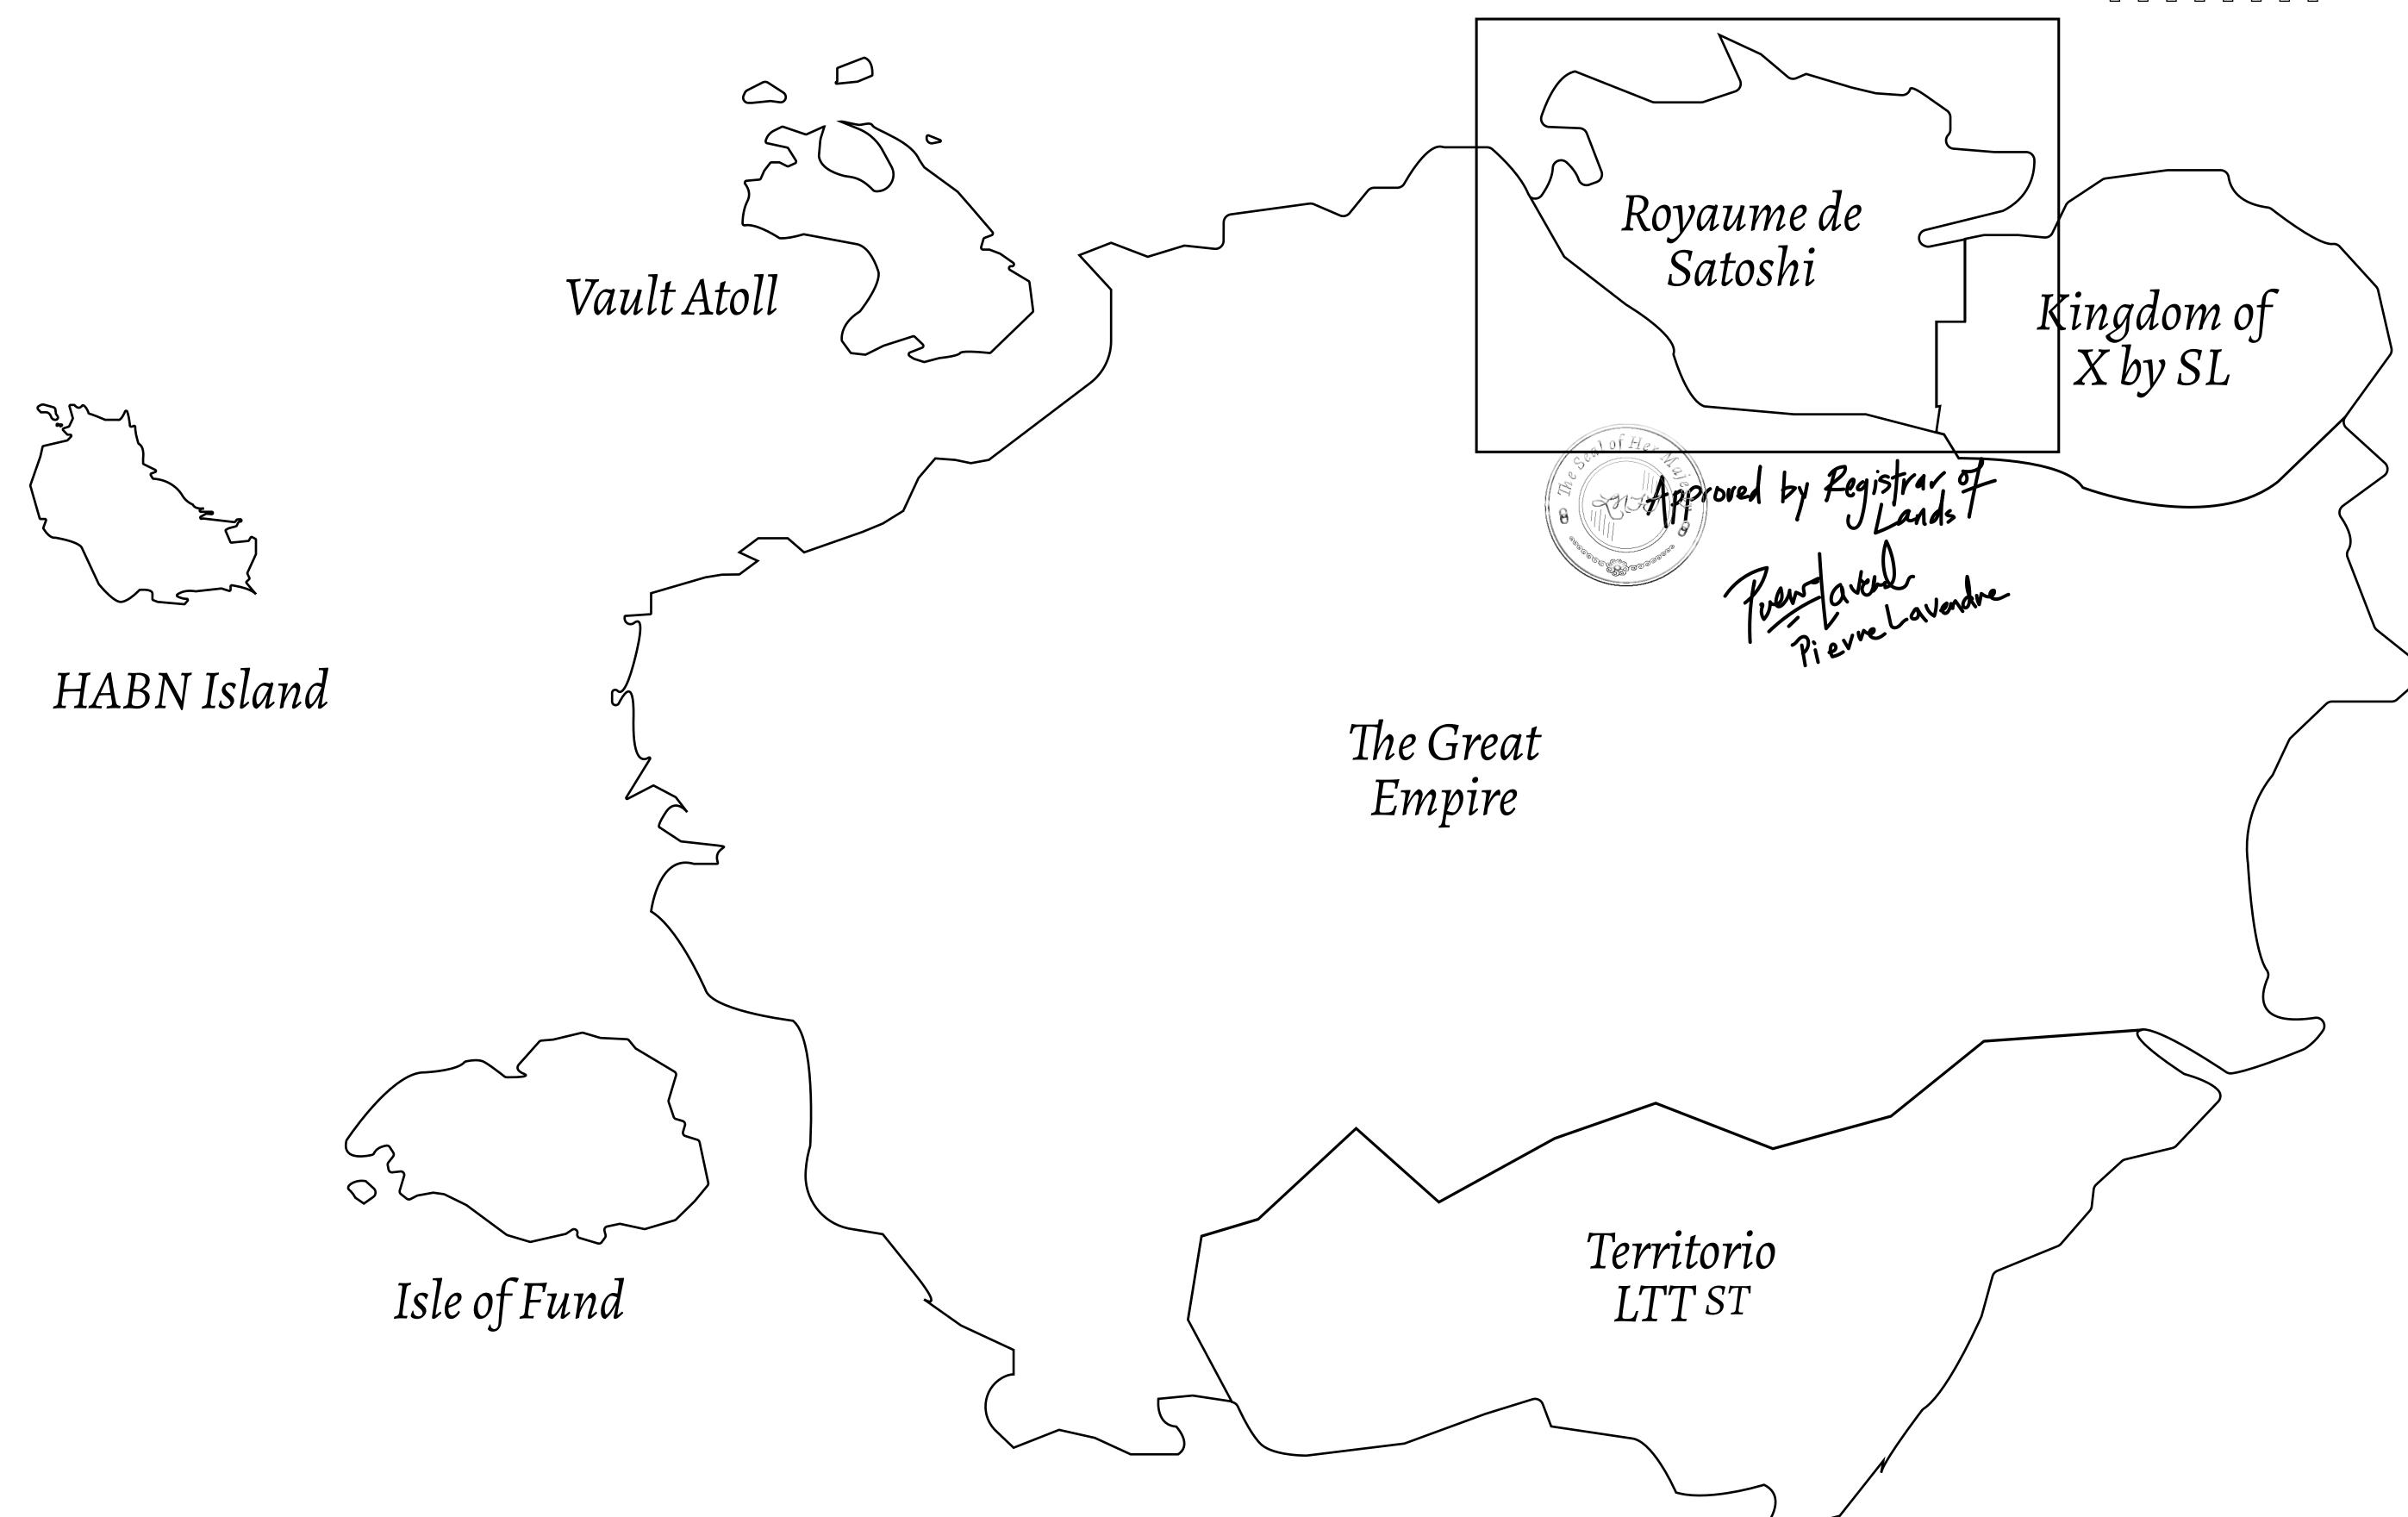

## GEOGRAPHY

COASTLINE 131 KM (81.40 MILES)

BORDERS OCEAN, THE GREAT EMPIRE, X BY SL

HIGHEST POINT MOUNT MEROPE +3588 M
LOWEST POINT THE PORT OF SATOSHI 0 M

PLOTS 331 SCALE 1:50000

## H.M. LNFT Land Registry

S103-221121

TITLE NUMBER

ADMINISTRATIVE AREA

ROYAUME DE SATOSHI

ISSUED 22 November 2021

SCALE **1/50000** 

OWNER ENTITLEMENT