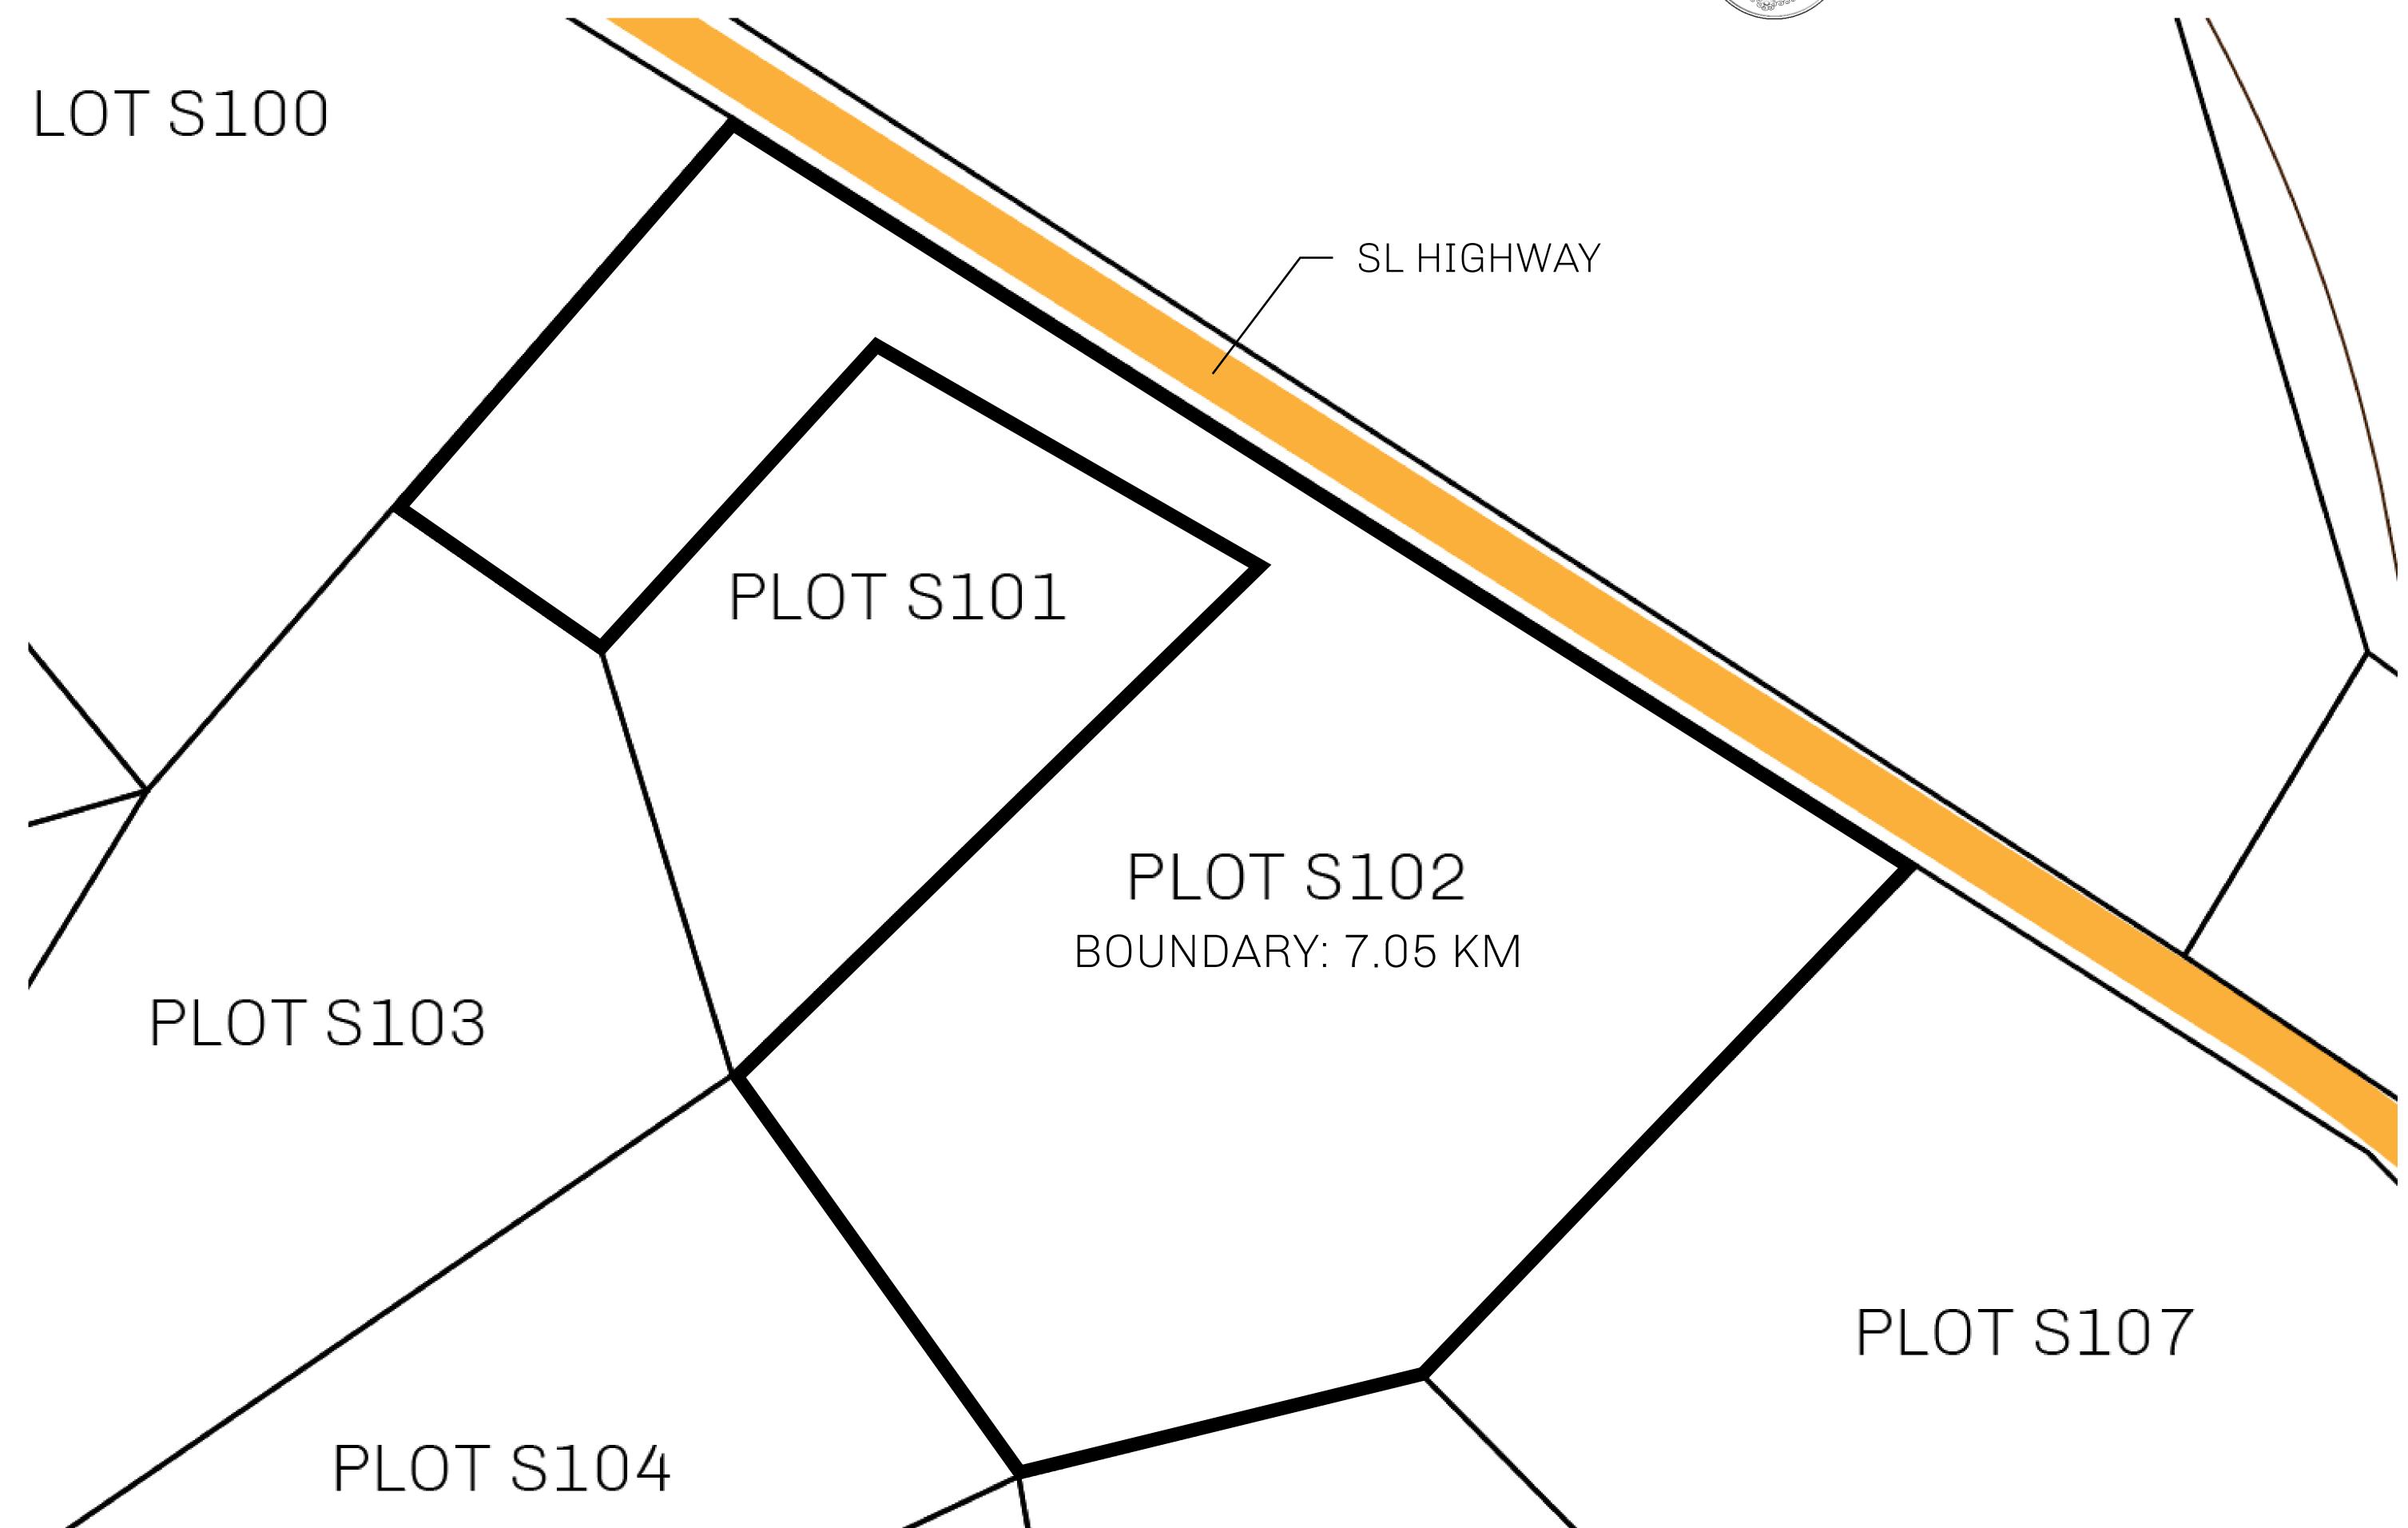

## H.M. LNFT Land Registry

S102-221121

TITLE NUMBER

ADMINISTRATIVE AREA

ROYAUME DE SATOSHI

ISSUED 22 November 2021

SCALE **1/50000** 

OWNER ENTITLEMENT