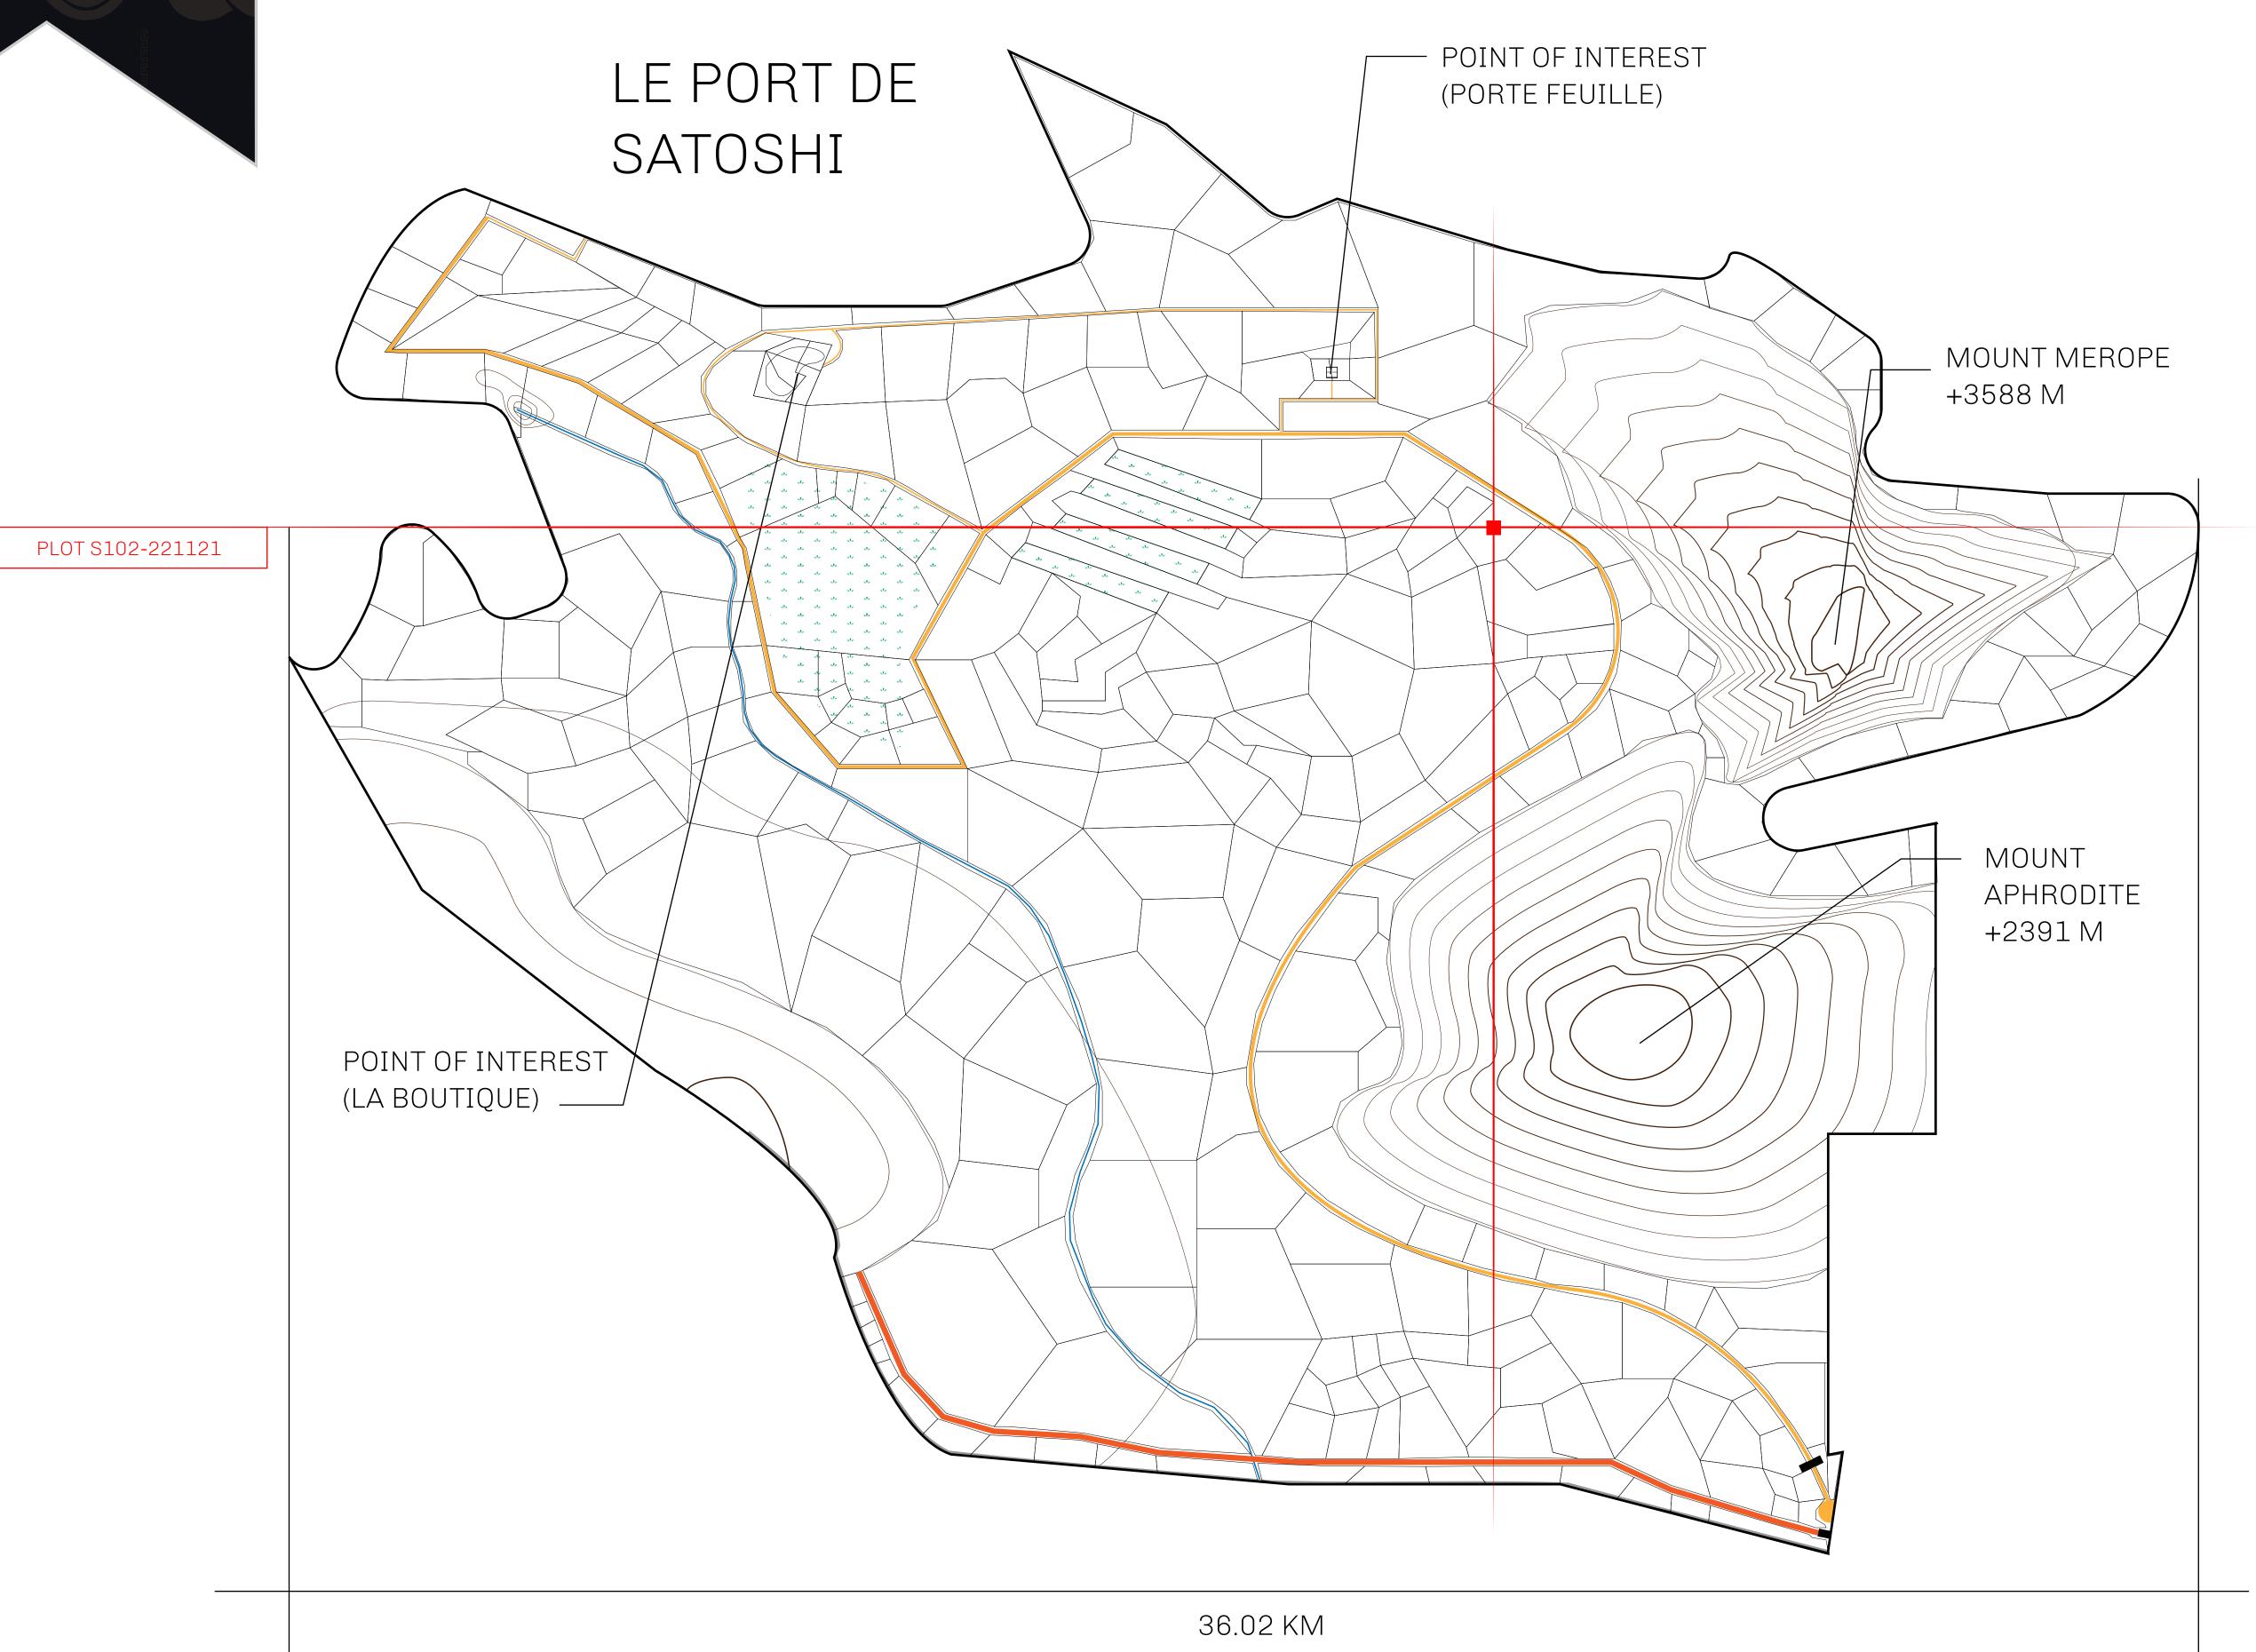

## LES SULTANS

A place of stunning beauty, Le Royaume is known for its exquisite shopping, parks, and grand boulevards. Satoshi's Lounge (the area of La Boutique and Porte Feuille) offers limited-edition and unique items only available for sale in LTT. Land, all sorts of embellishments, and widgets are sold exclusively here. All items are offered first on auction for 24 hours (with a reserve price), and if the reserve is not met, they are listed in a buy-it-now format (reserve price, plus 10%).

## GEOGRAPHY

COASTLINE 131 KM (81.40 MILES)

BORDERS OCEAN, THE GREAT EMPIRE, X BY SL

HIGHEST POINT MOUNT MEROPE +3588 M
LOWEST POINT THE PORT OF SATOSHI 0 M

PLOTS 331 SCALE 1:50000

## H.M. LNFT Land Registry

S102-221121

TITLE NUMBER

ADMINISTRATIVE AREA

ROYAUME DE SATOSHI

ISSUED 22 November 2021

SCALE **1/50000** 

OWNER ENTITLEMENT