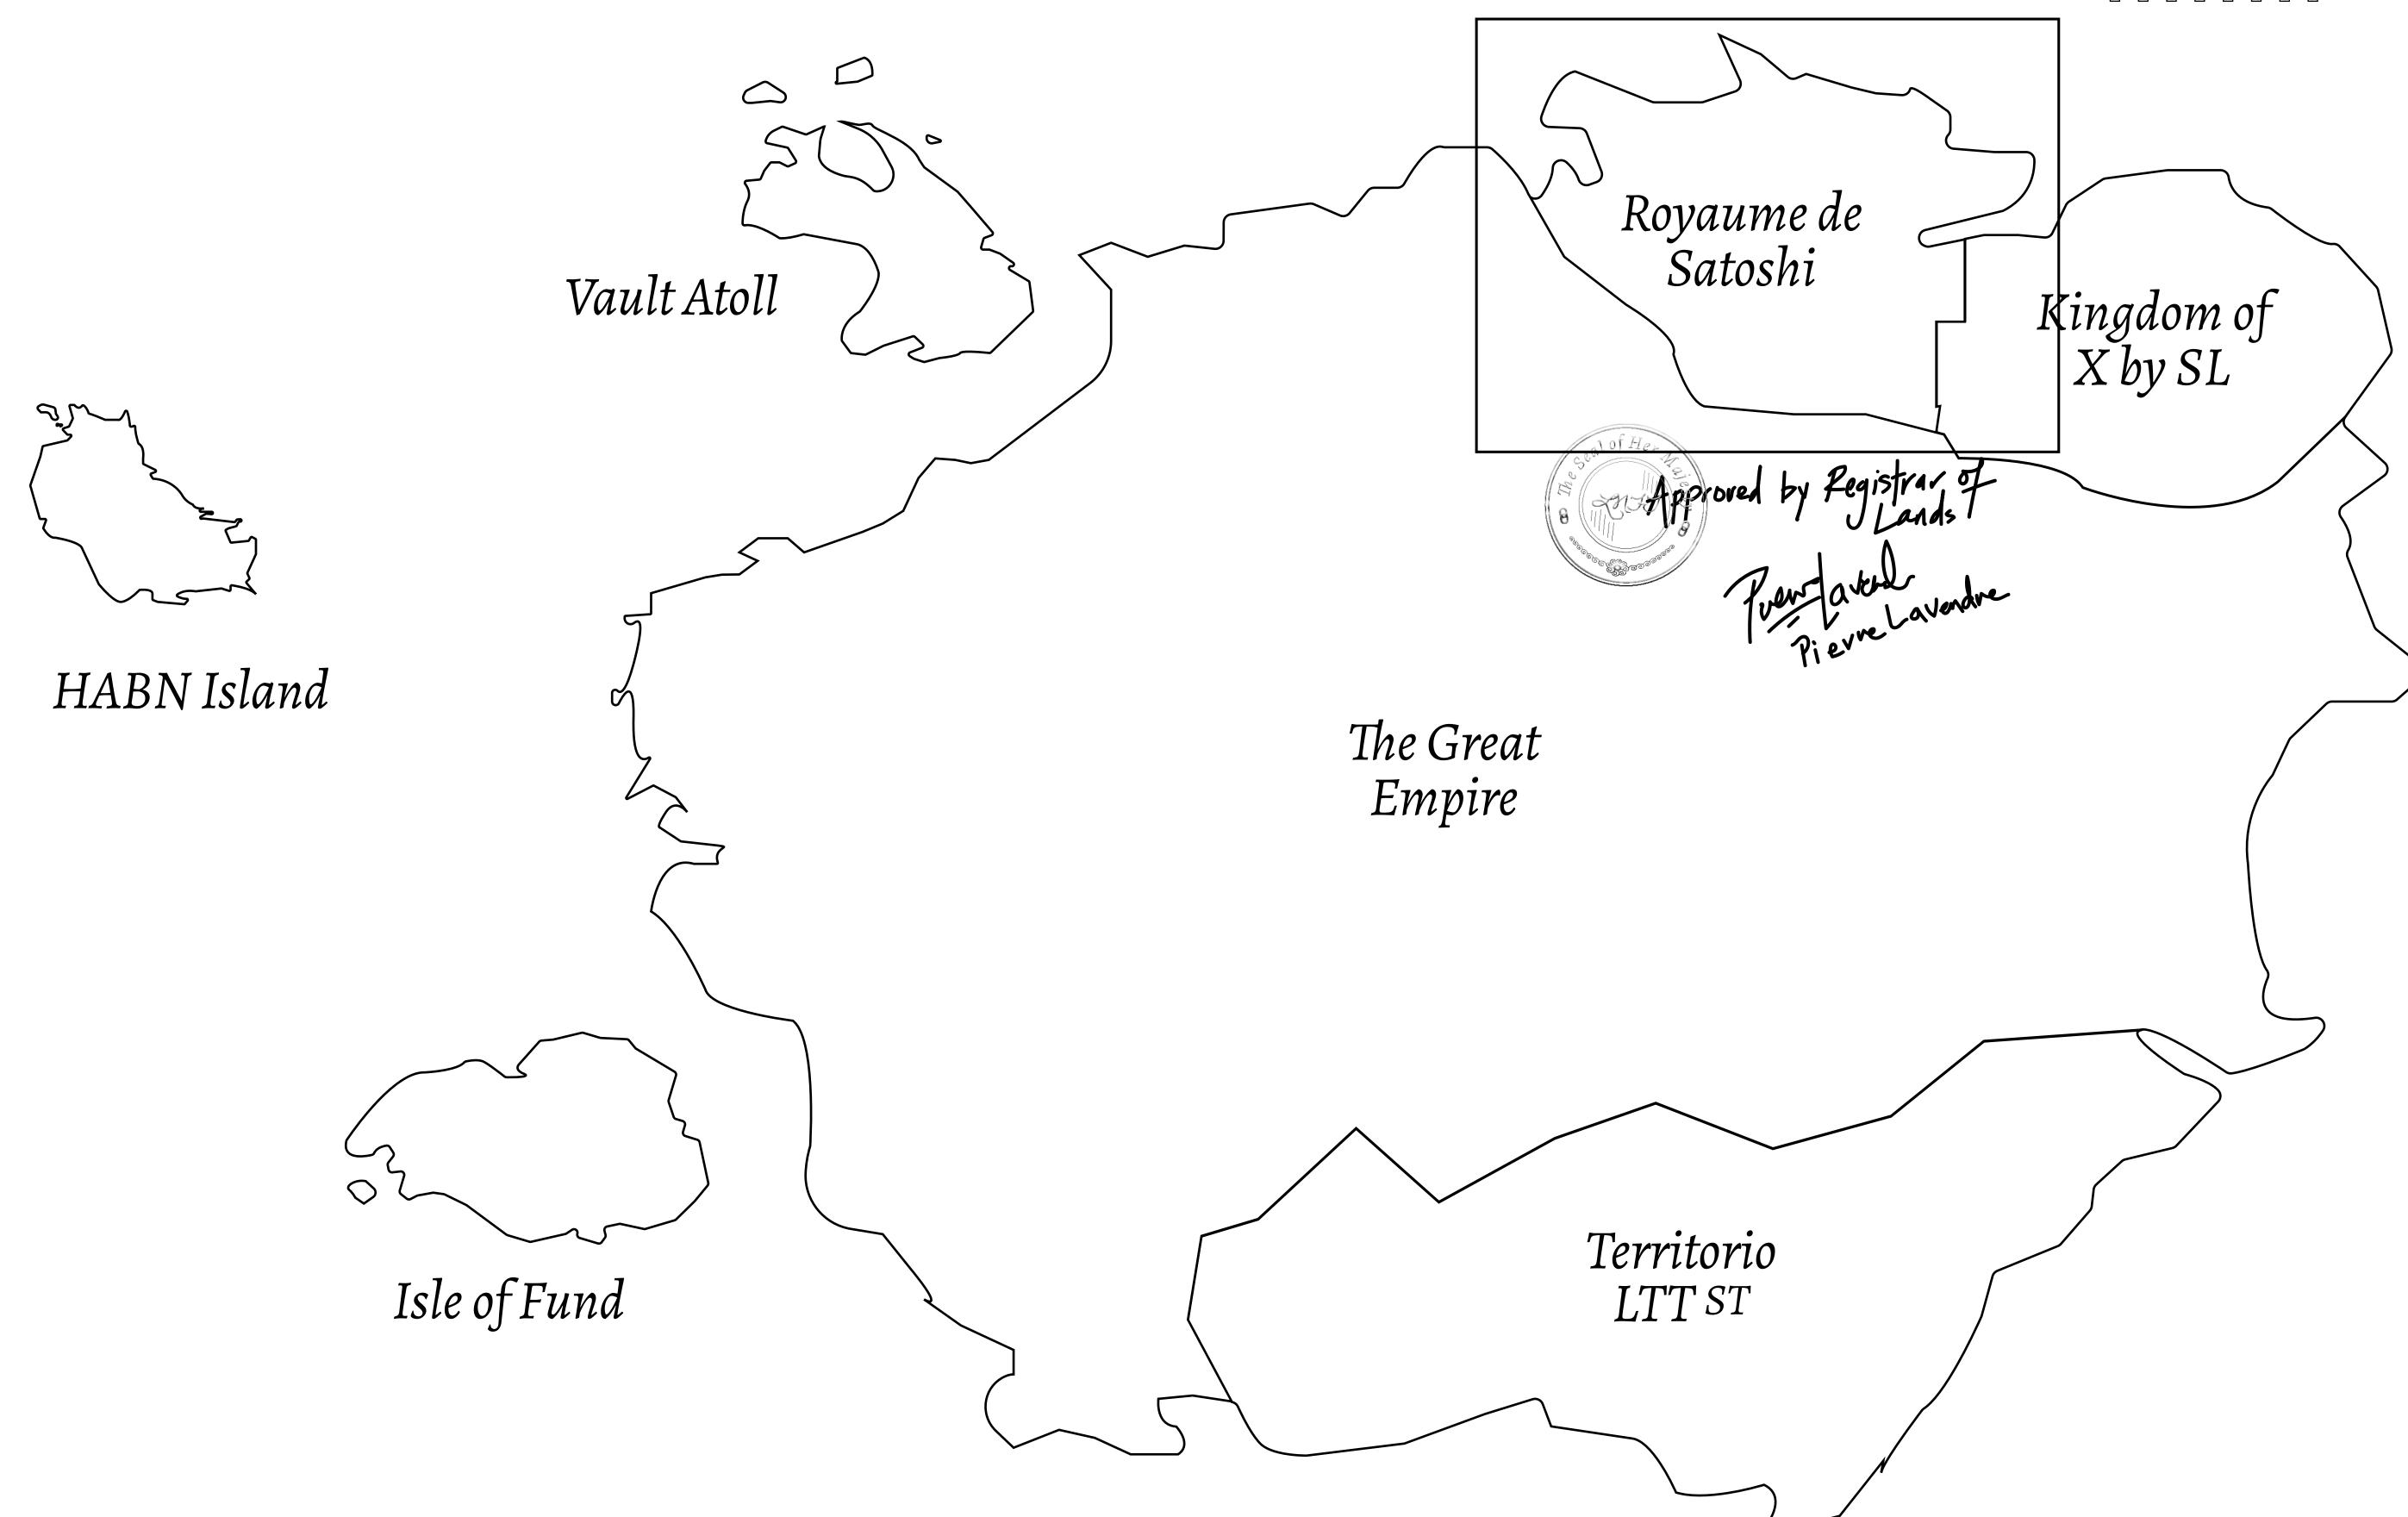

## GEOGRAPHY

COASTLINE 131 KM (81.40 MILES)

BORDERS OCEAN, THE GREAT EMPIRE, X BY SL

HIGHEST POINT MOUNT MEROPE +3588 M
LOWEST POINT THE PORT OF SATOSHI 0 M

PLOTS 331 SCALE 1:50000

## H.M. LNFT Land Registry

S102-221121

TITLE NUMBER

ADMINISTRATIVE AREA

ROYAUME DE SATOSHI

ISSUED 22 November 2021

SCALE **1/50000** 

OWNER ENTITLEMENT