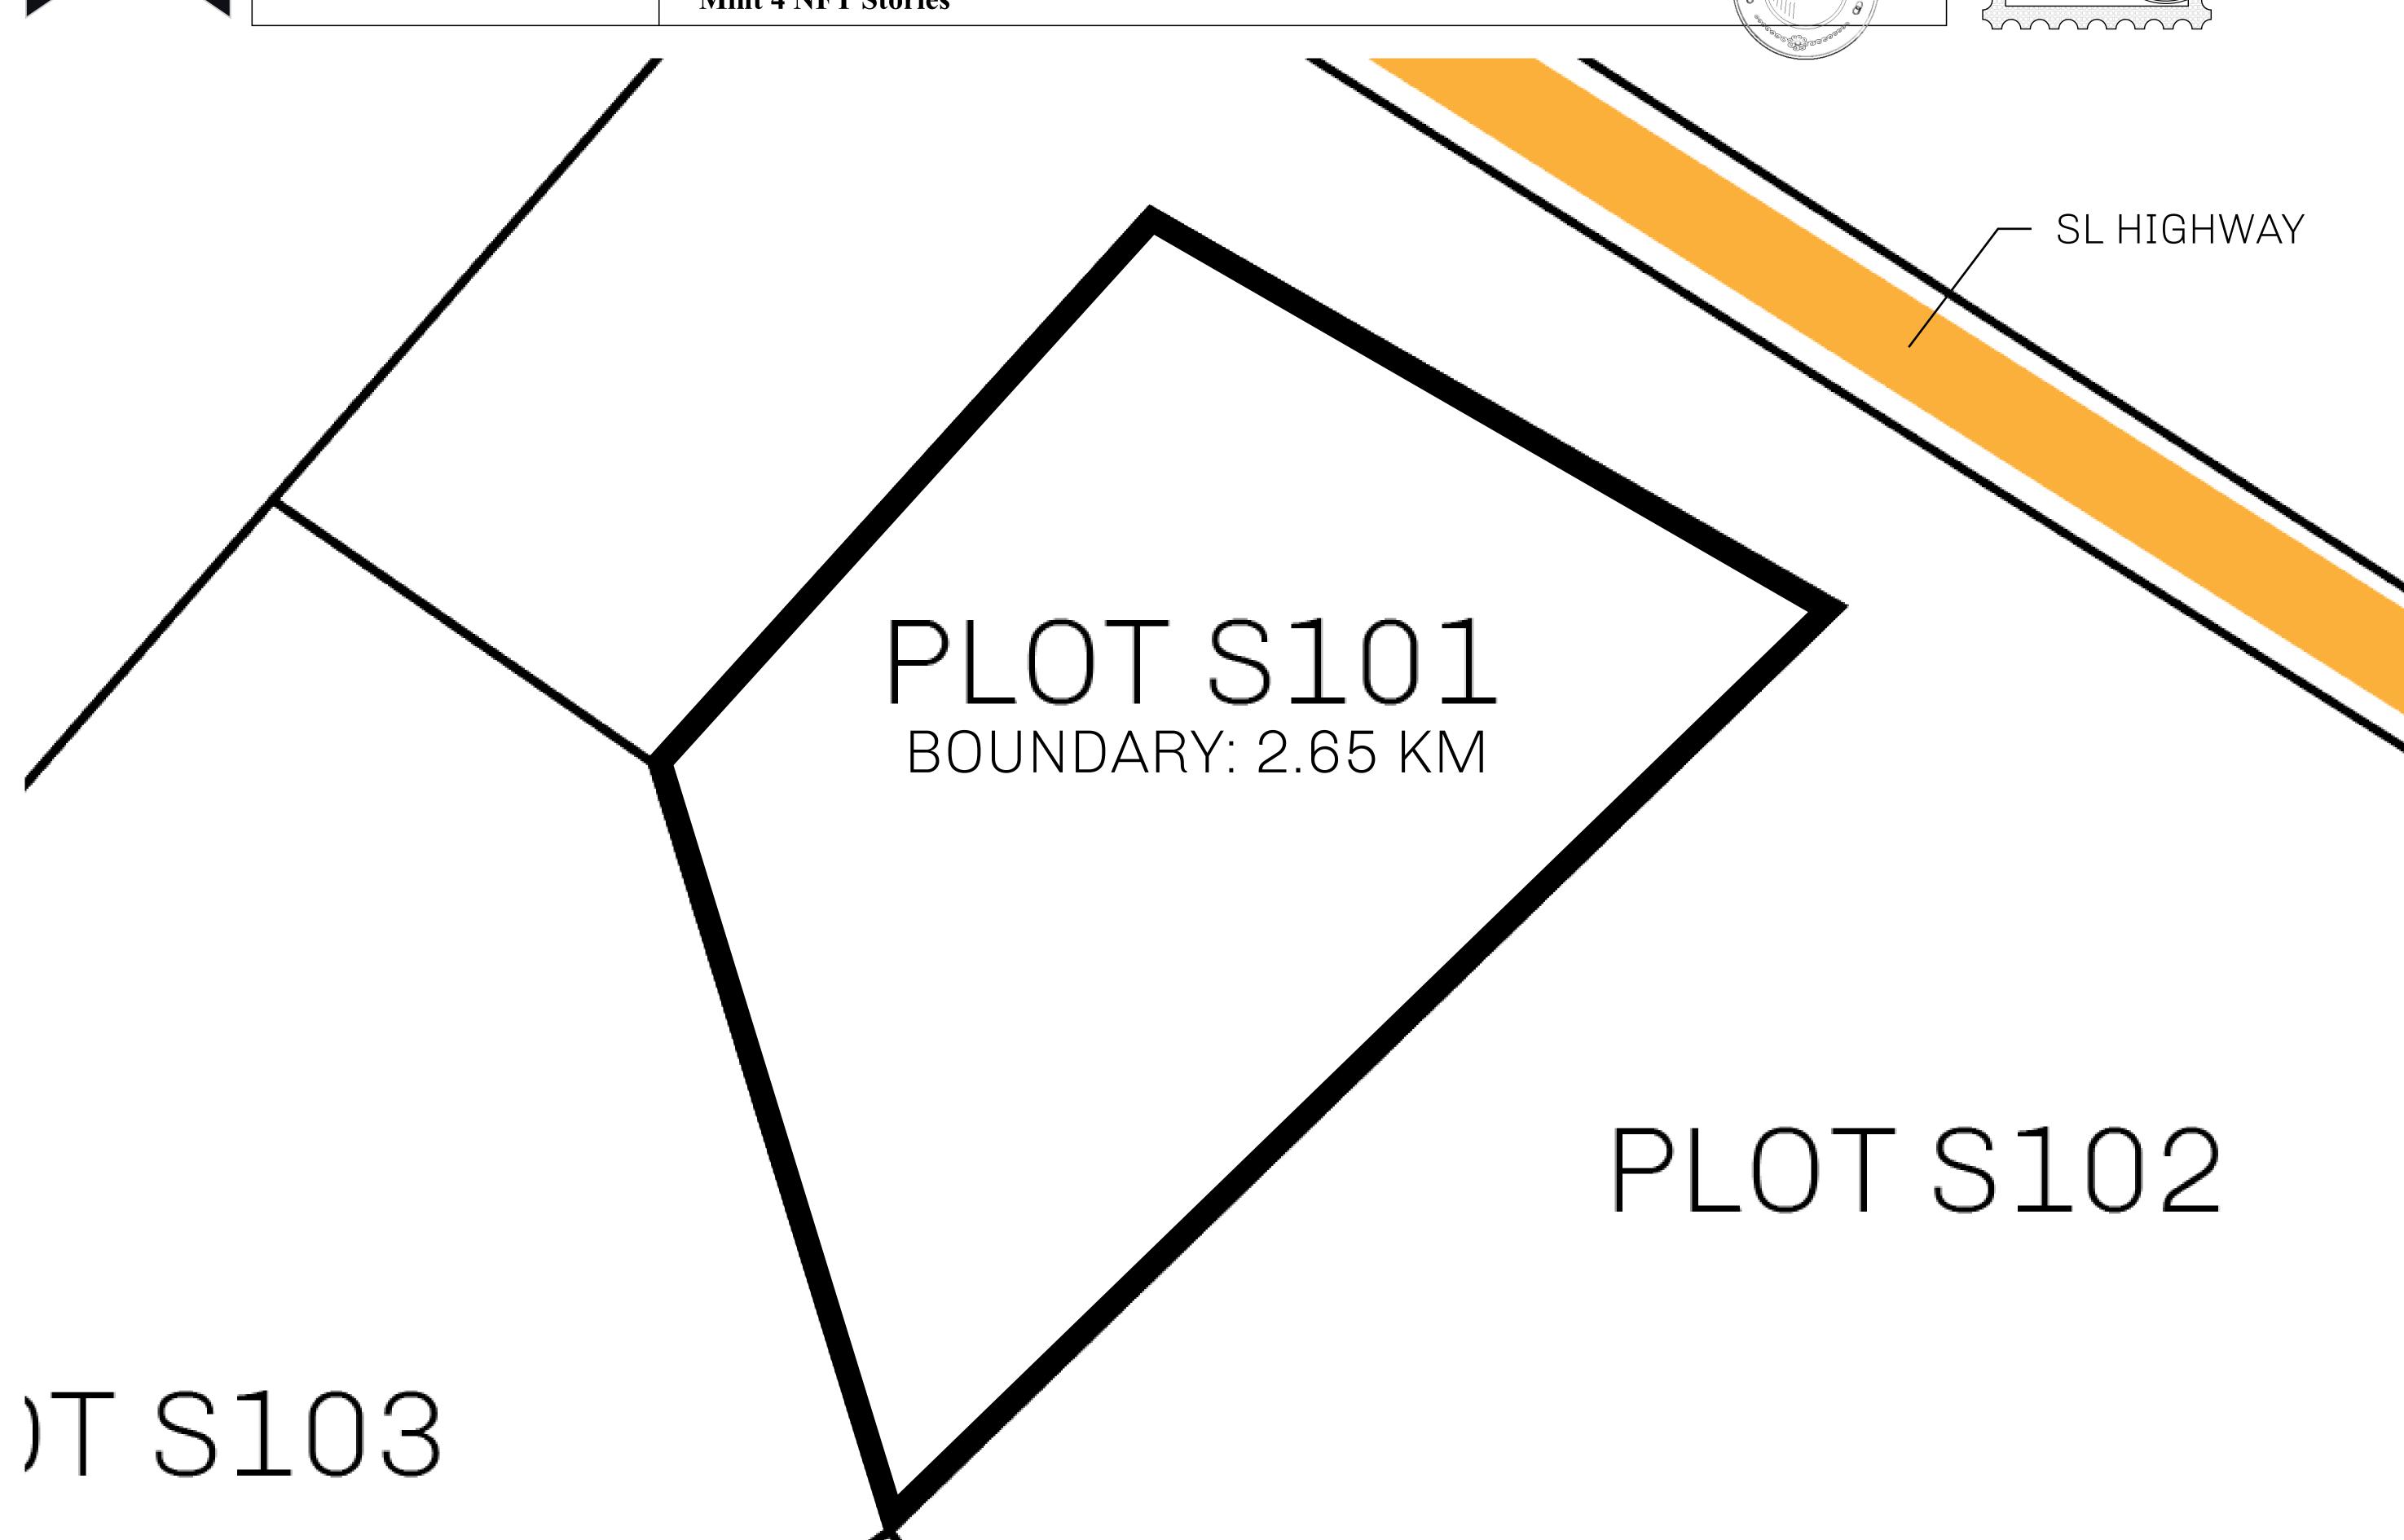

## H.M. LNFT Land Registry

S101-221121

TITLE NUMBER

ADMINISTRATIVE AREA

ROYAUME DE SATOSHI

ISSUED 22 November 2021

SCALE **1/50000** 

OWNER ENTITLEMENT