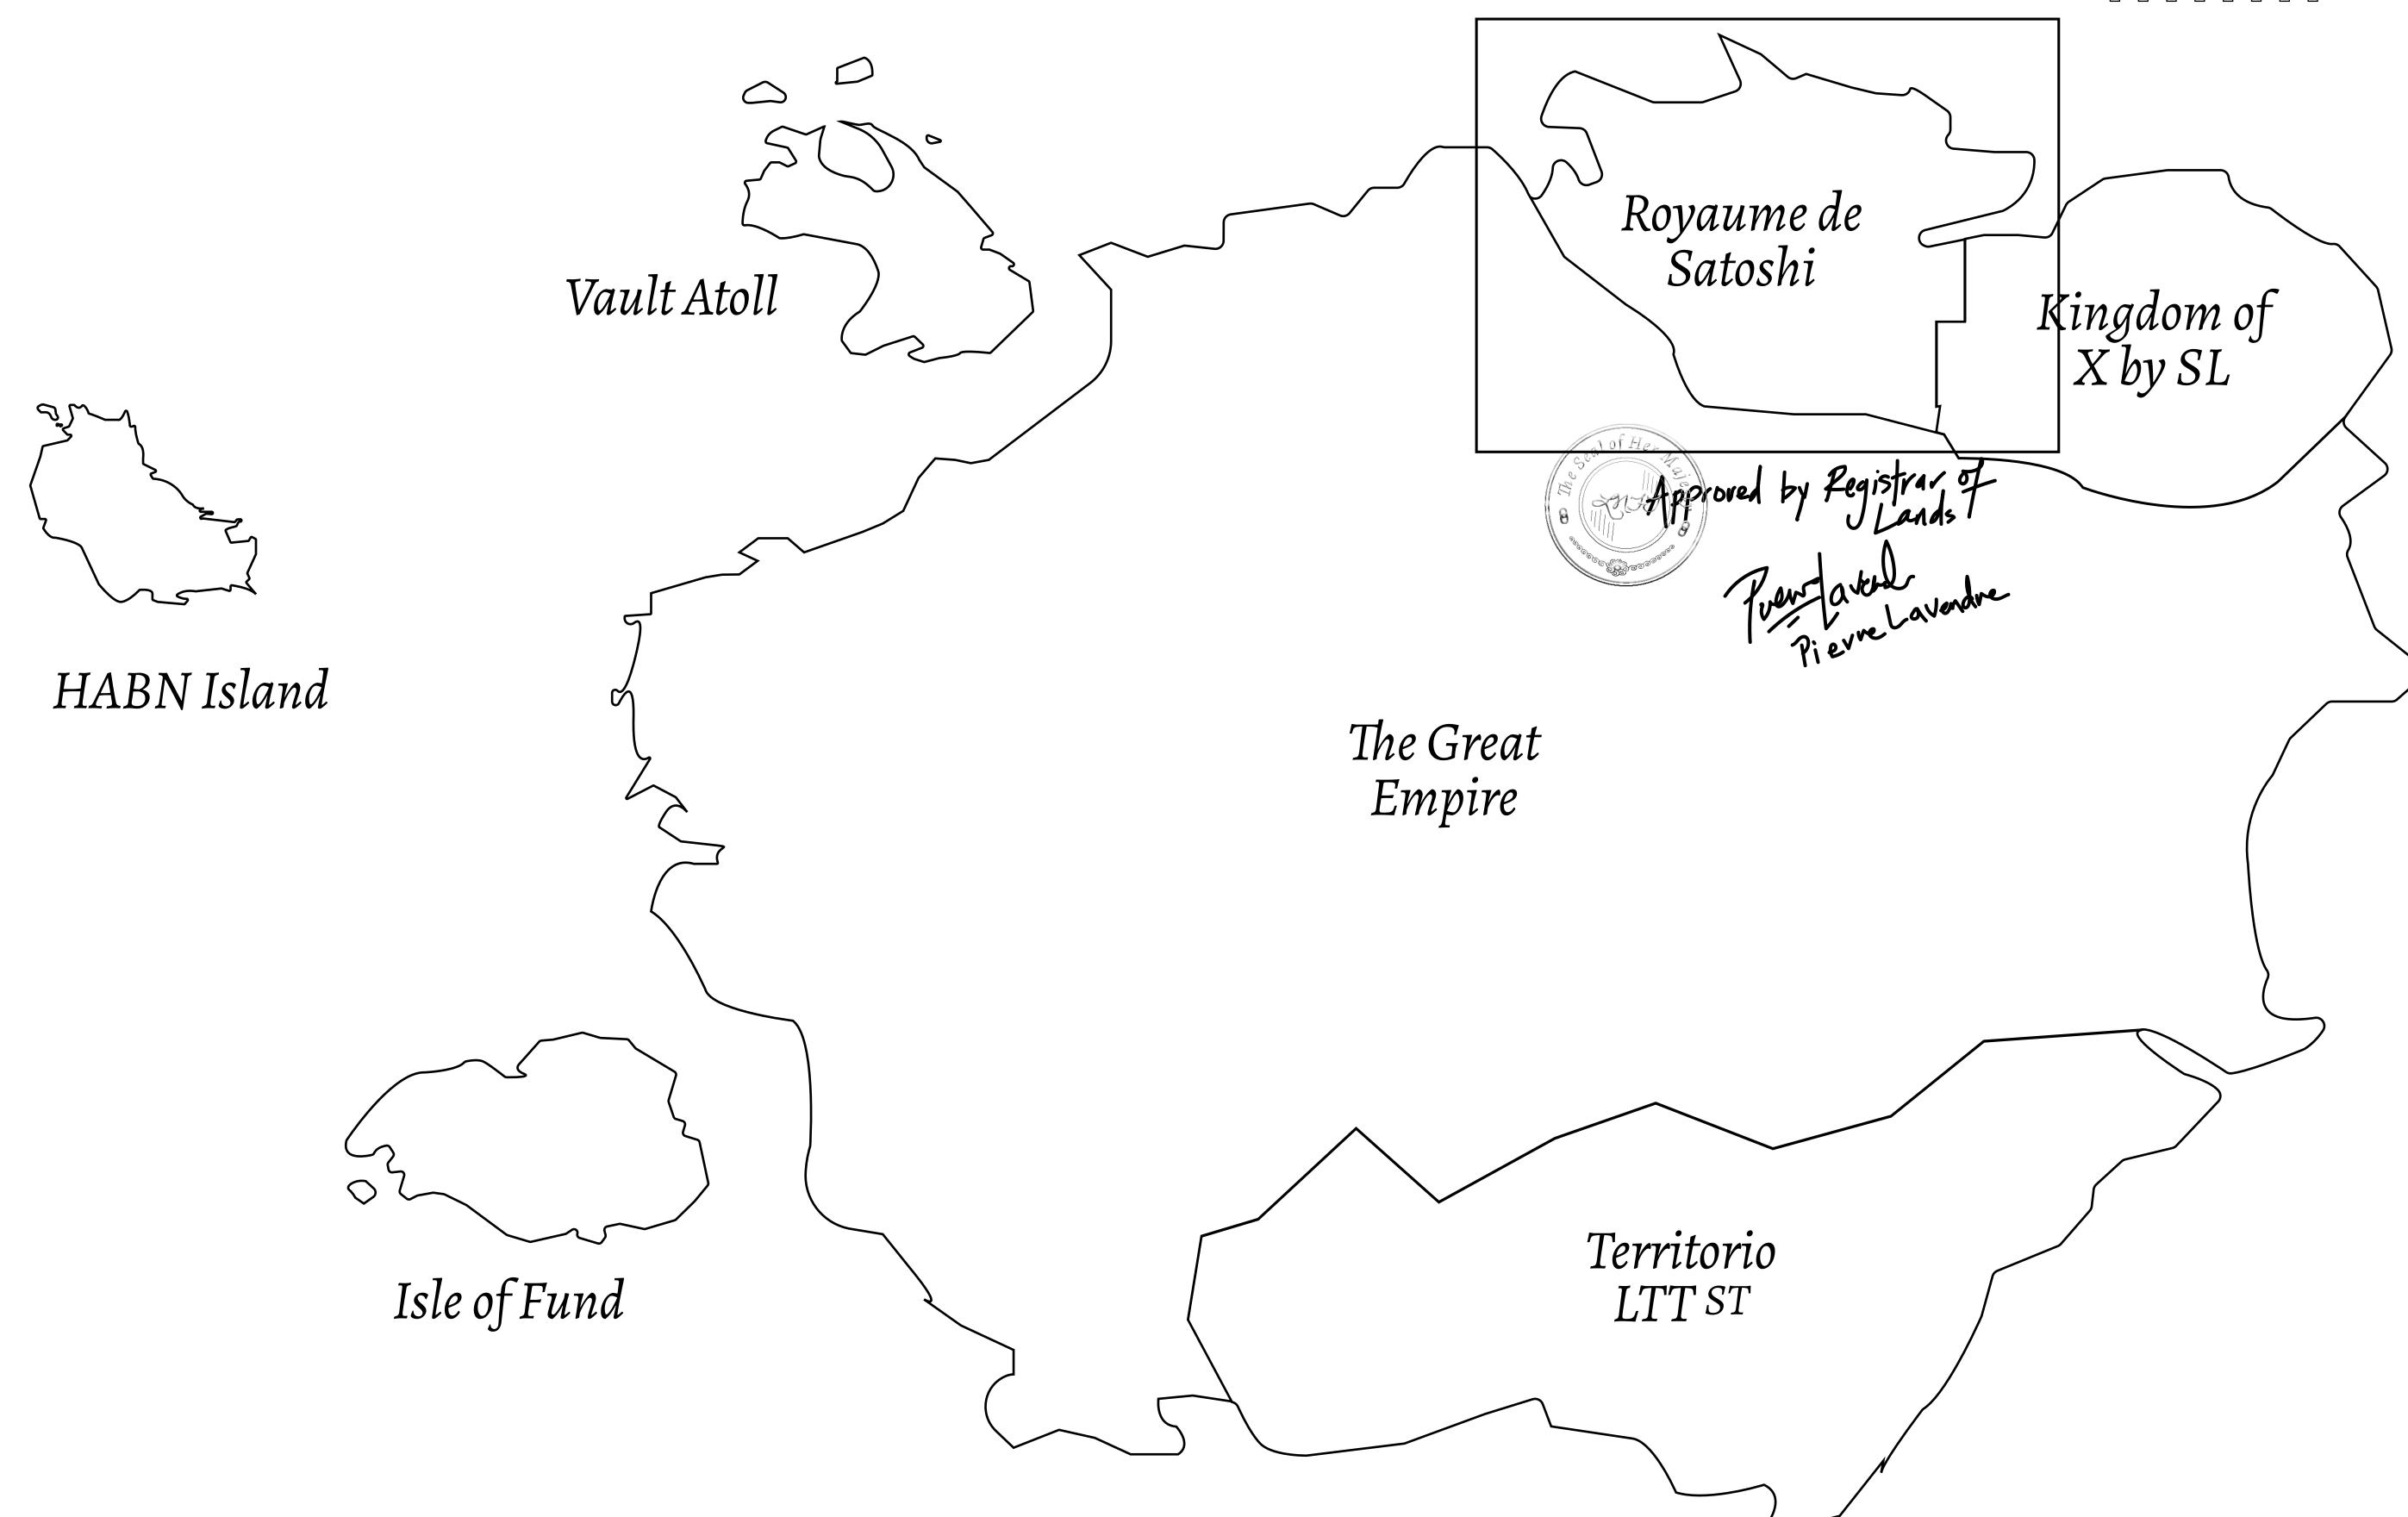

## GEOGRAPHY

COASTLINE 131 KM (81.40 MILES)

BORDERS OCEAN, THE GREAT EMPIRE, X BY SL

HIGHEST POINT MOUNT MEROPE +3588 M
LOWEST POINT THE PORT OF SATOSHI 0 M

PLOTS 331 SCALE 1:50000

## H.M. LNFT Land Registry

S101-221121

TITLE NUMBER

ADMINISTRATIVE AREA

ROYAUME DE SATOSHI

ISSUED 22 November 2021

SCALE **1/50000** 

OWNER ENTITLEMENT