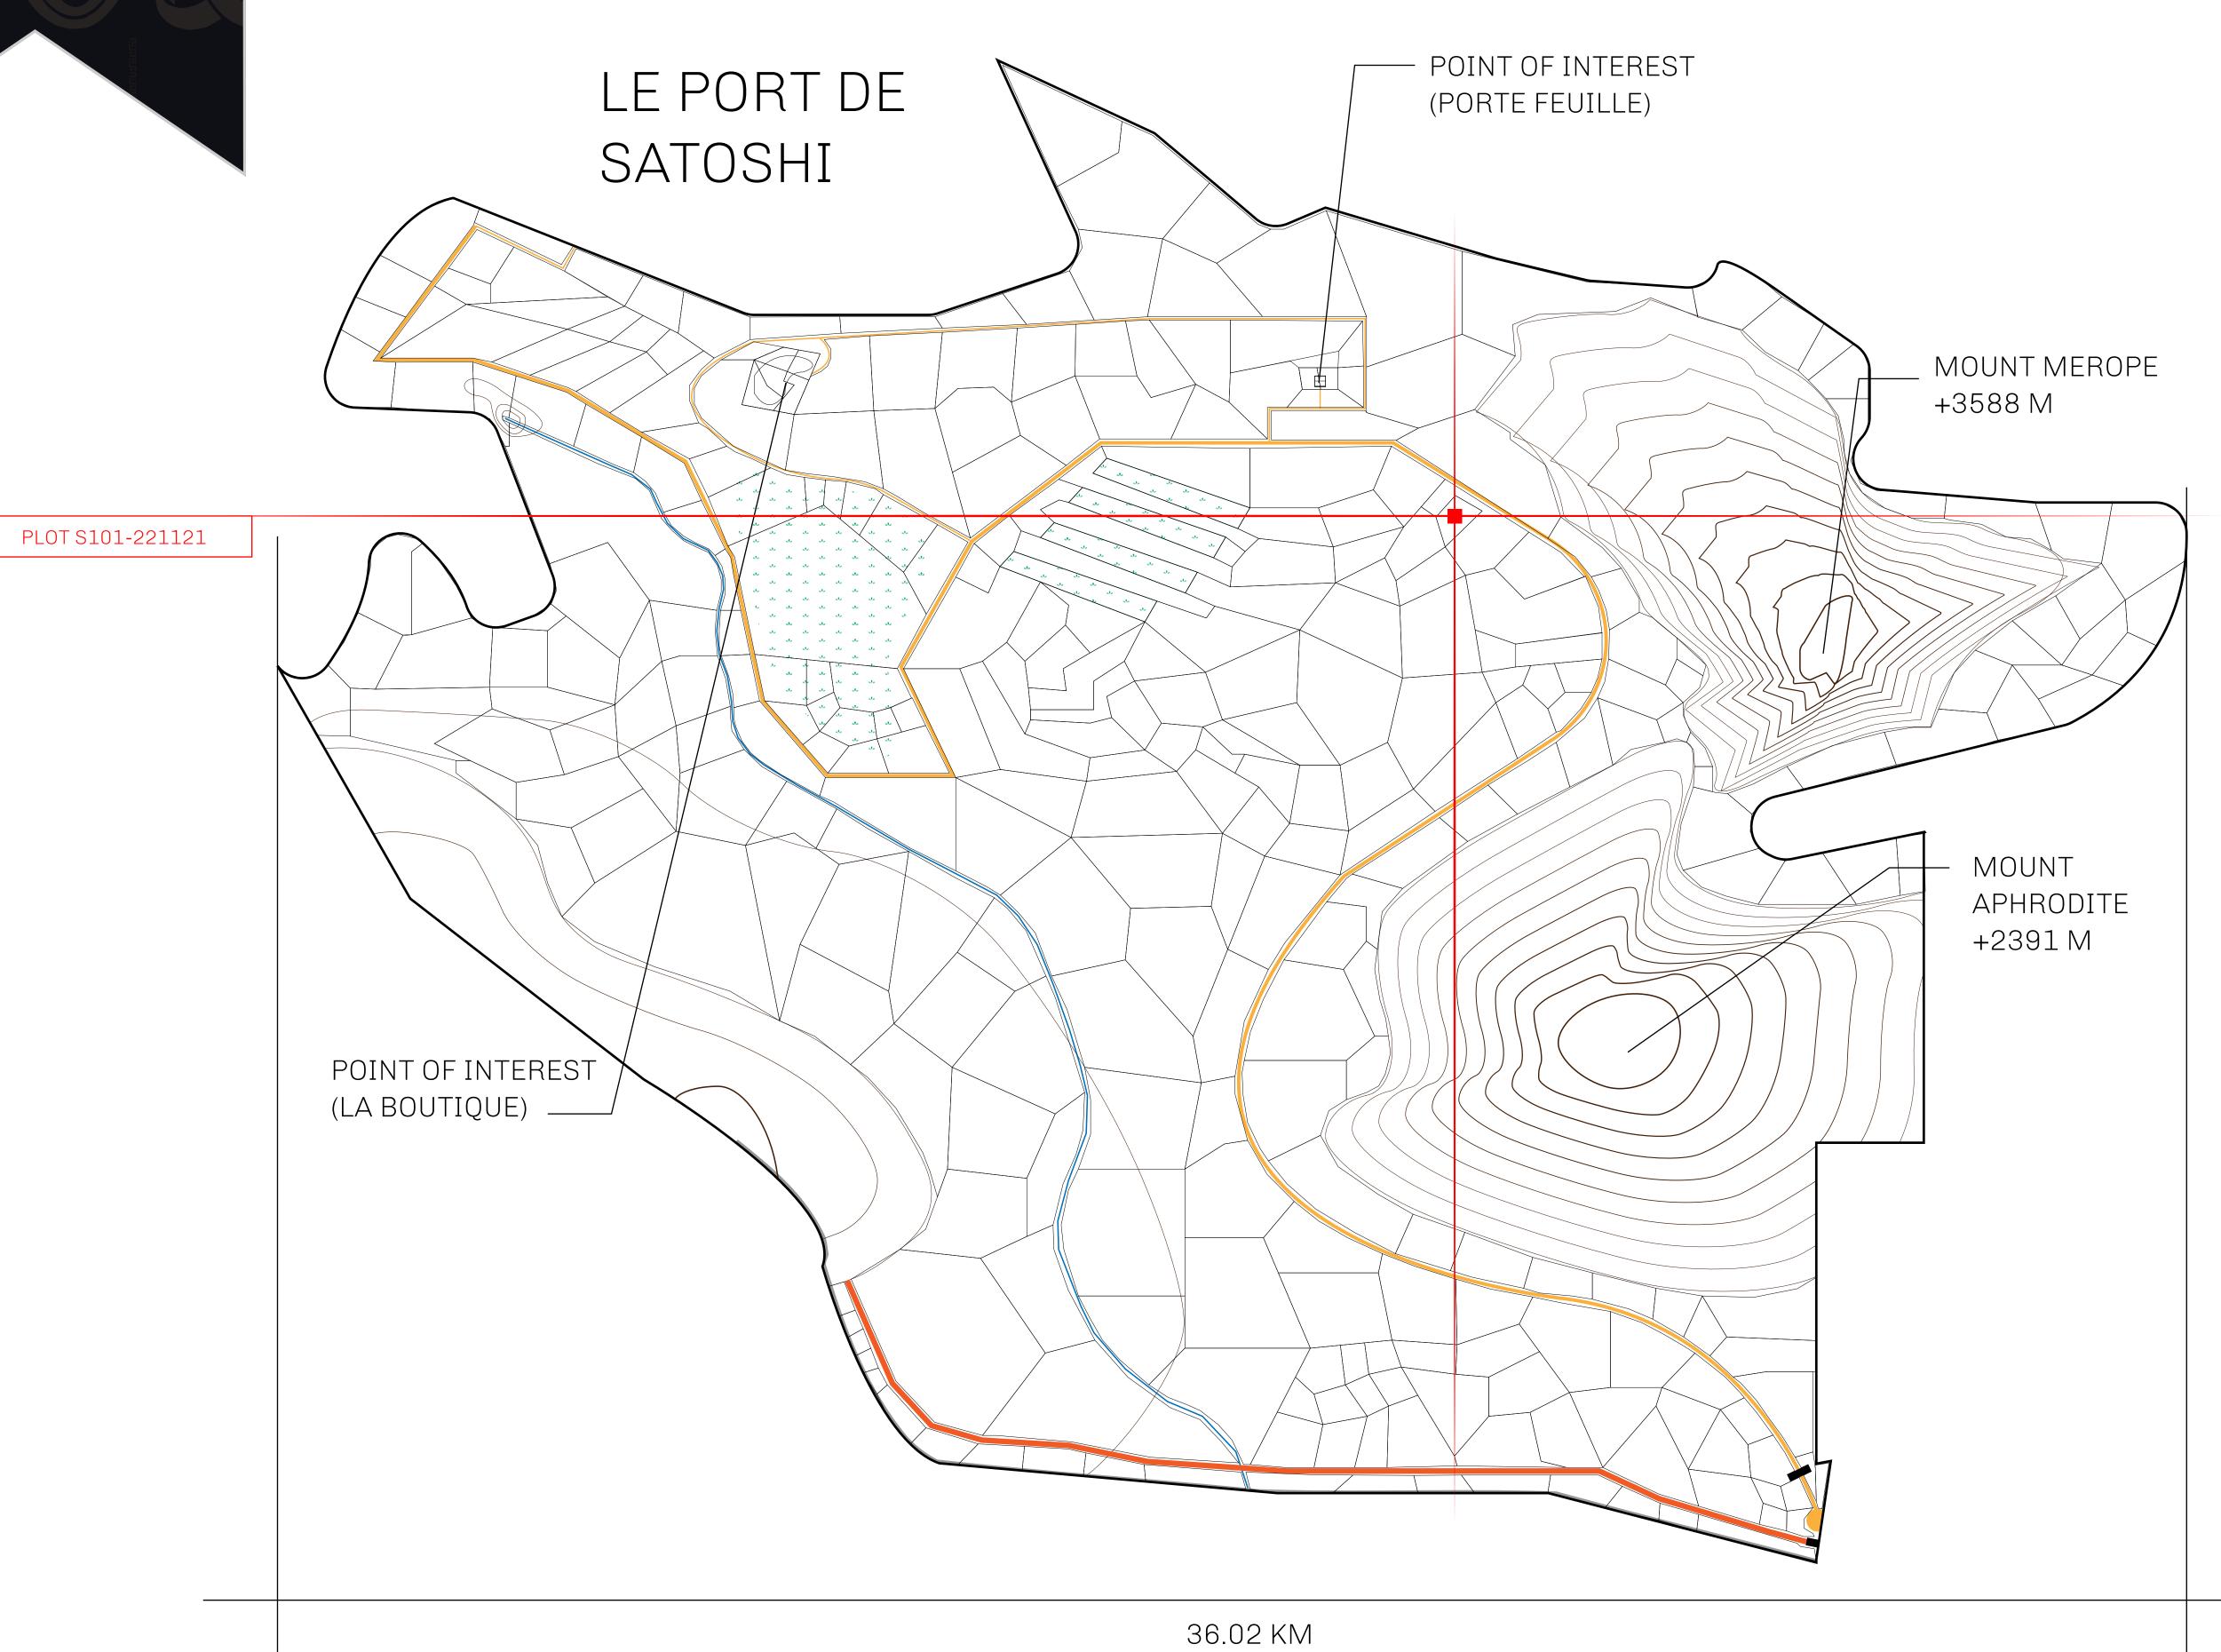

## GEOGRAPHY

COASTLINE 131 KM (81.40 MILES)

BORDERS OCEAN, THE GREAT EMPIRE, X BY SL

HIGHEST POINT MOUNT MEROPE +3588 M
LOWEST POINT THE PORT OF SATOSHI 0 M

PLOTS 331 SCALE 1:50000

## H.M. LNFT Land Registry

S101-221121

TITLE NUMBER

ADMINISTRATIVE AREA

ROYAUME DE SATOSHI

ISSUED 22 November 2021

SCALE **1/50000** 

OWNER ENTITLEMENT