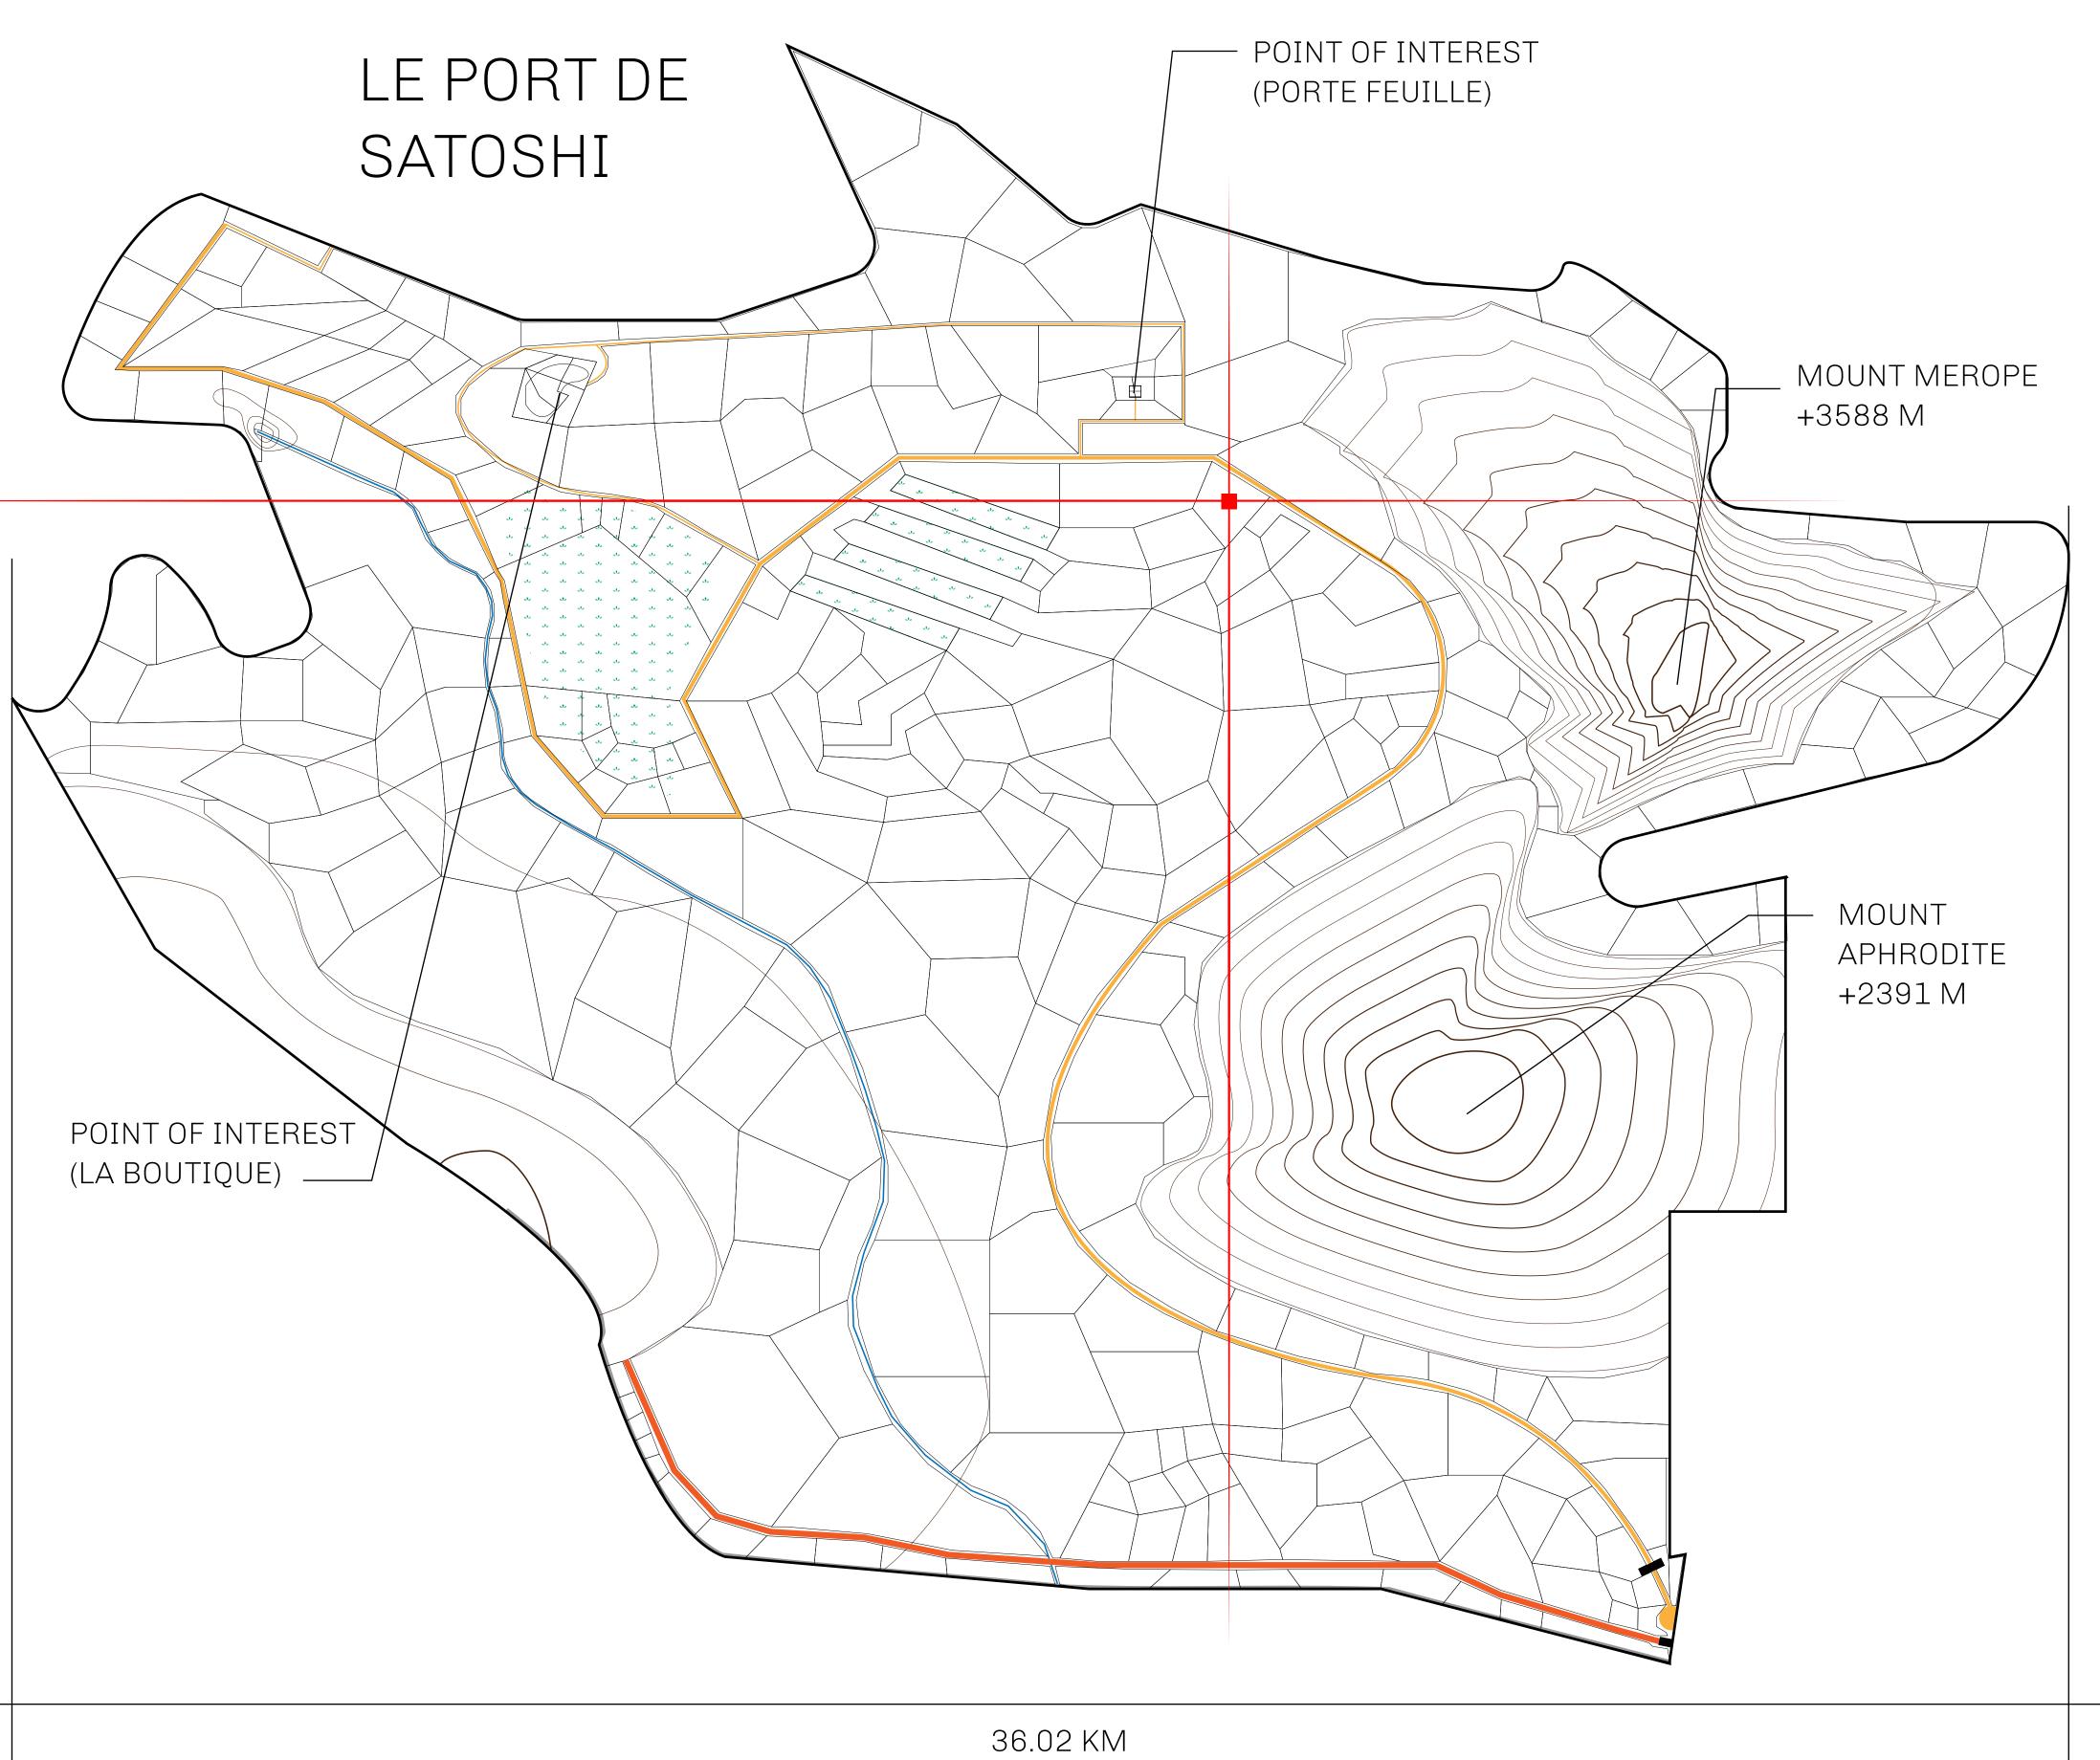

## GEOGRAPHY

COASTLINE 131 KM (81.40 MILES)

BORDERS OCEAN, THE GREAT EMPIRE, X BY SL

HIGHEST POINT MOUNT MEROPE +3588 M
LOWEST POINT THE PORT OF SATOSHI 0 M

PLOTS 331 SCALE 1:50000

## H.M. LNFT Land Registry

S100-221121

TITLE NUMBER

ADMINISTRATIVE AREA

ROYAUME DE SATOSHI

ISSUED 22 November 2021

SCALE **1/50000** 

OWNER ENTITLEMENT