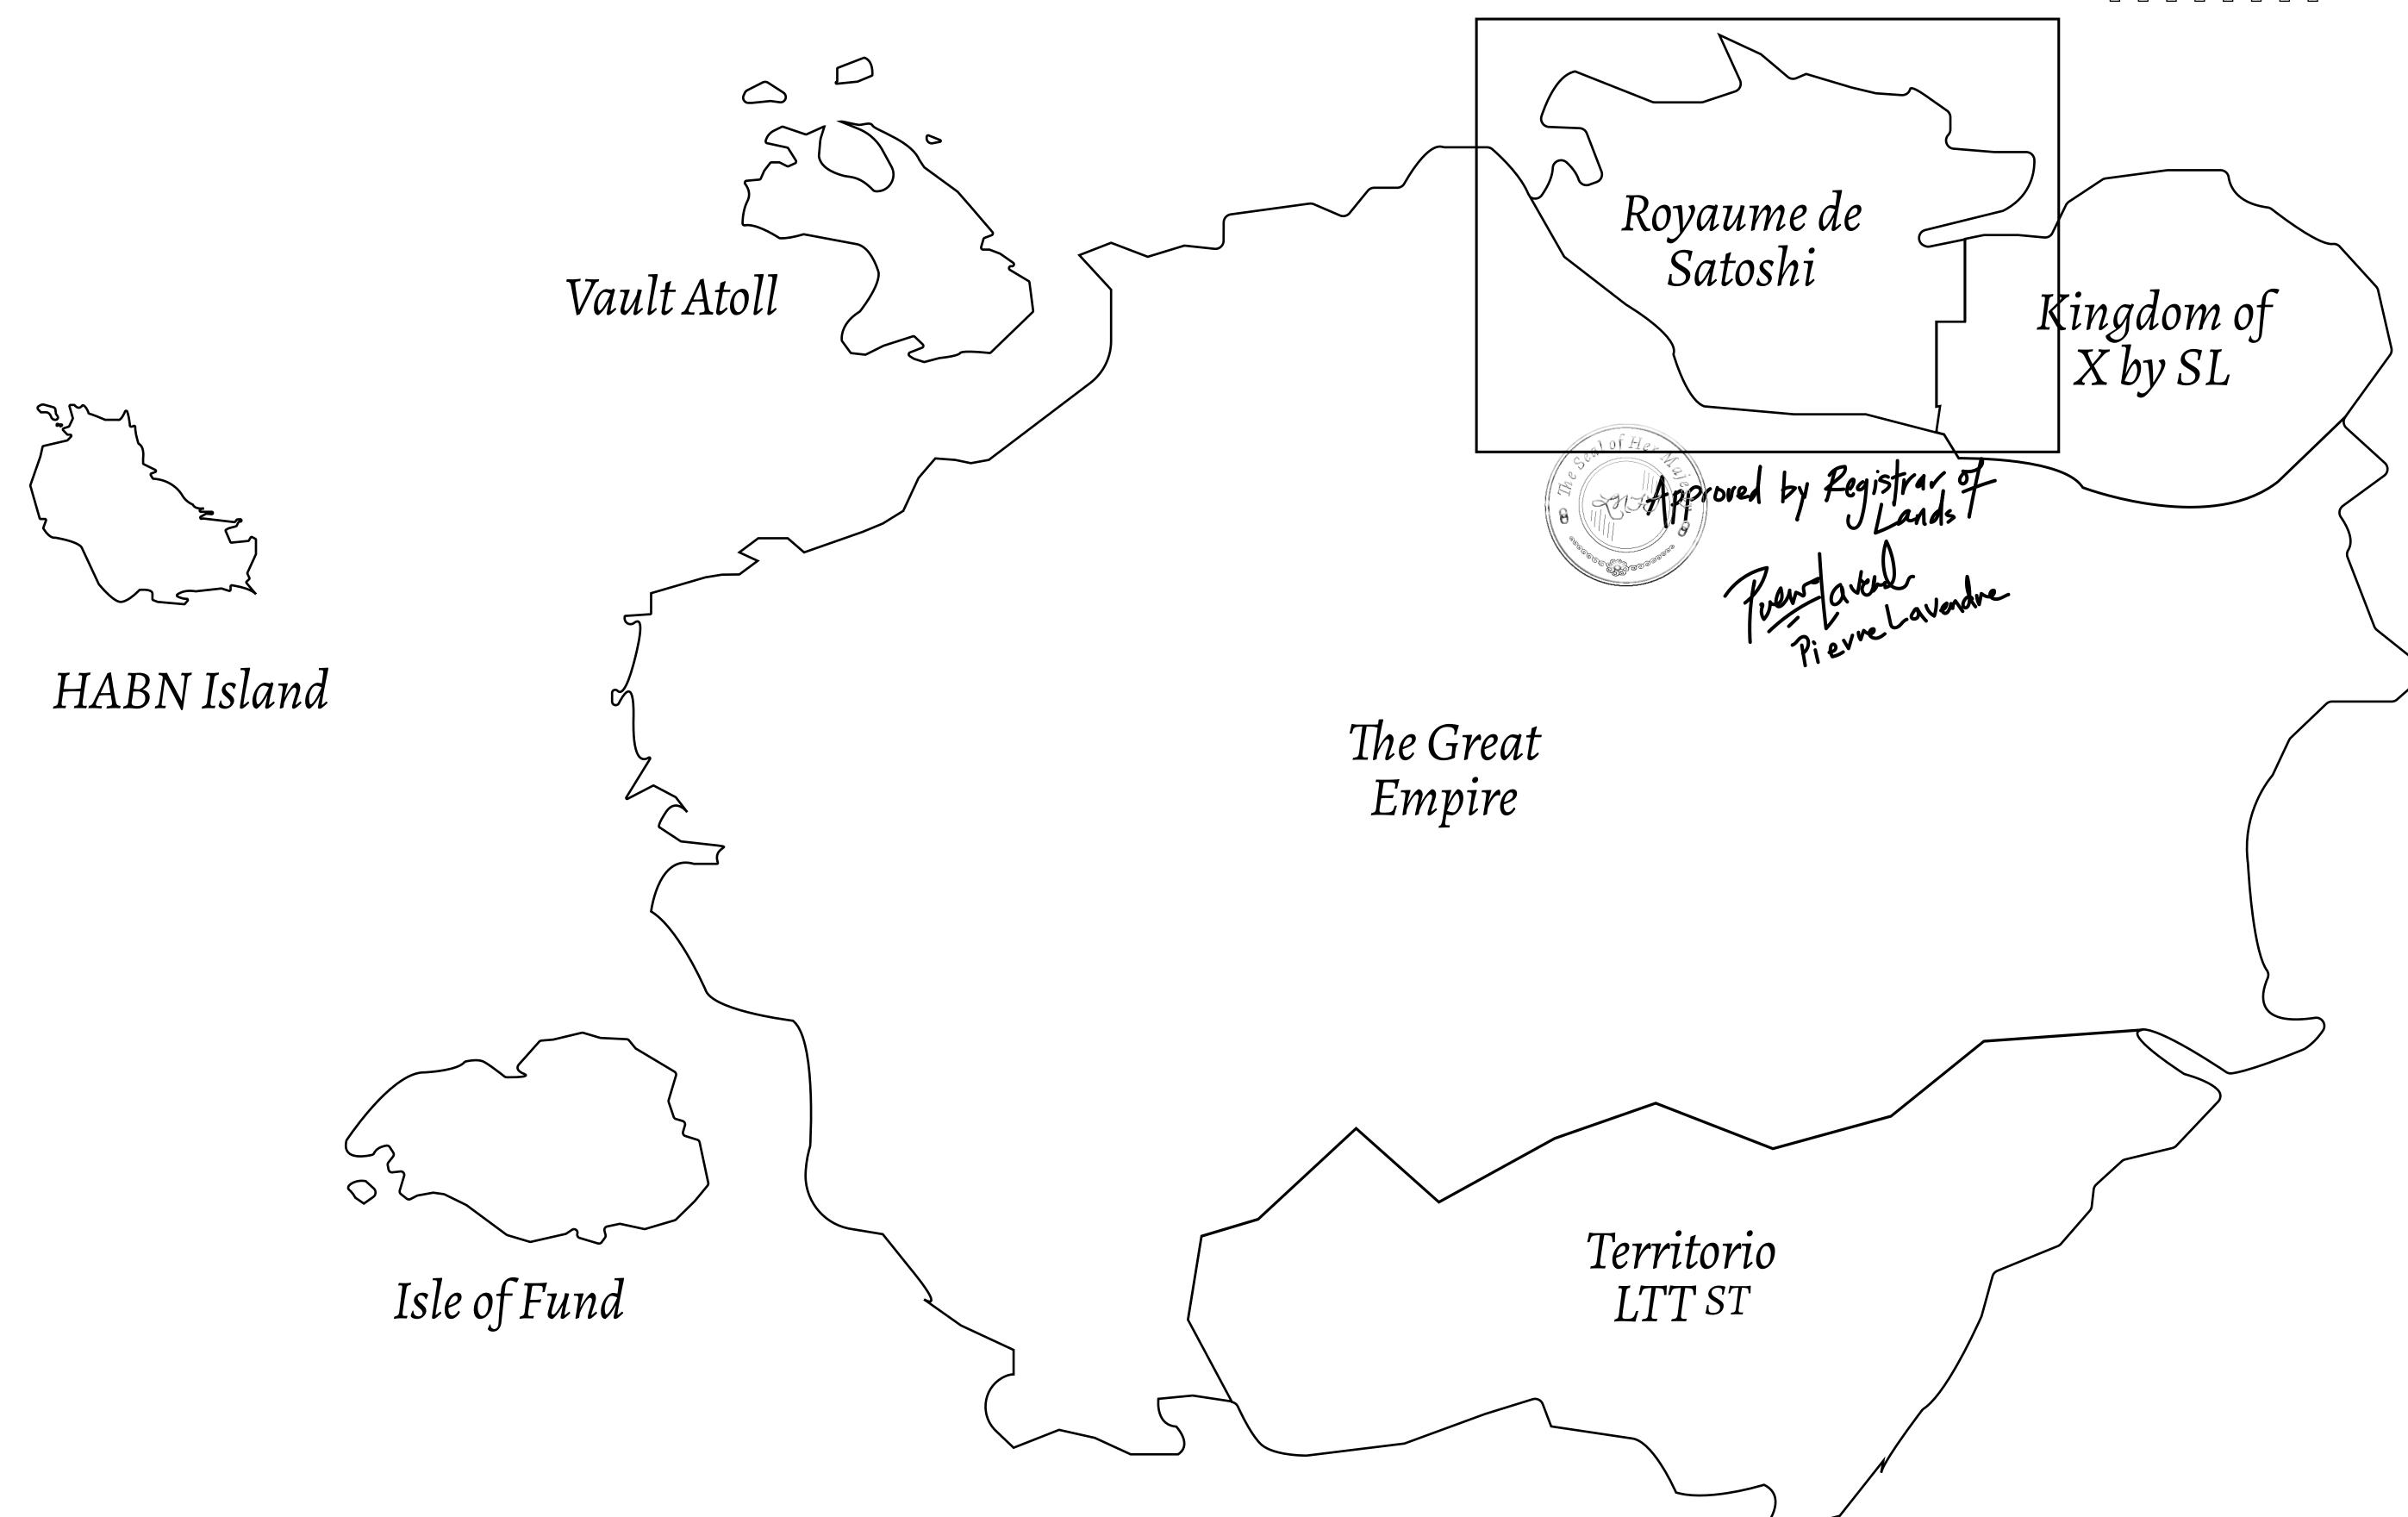

## GEOGRAPHY

COASTLINE 131 KM (81.40 MILES)

BORDERS OCEAN, THE GREAT EMPIRE, X BY SL

HIGHEST POINT MOUNT MEROPE +3588 M
LOWEST POINT THE PORT OF SATOSHI 0 M

PLOTS 331 SCALE 1:50000

## H.M. LNFT Land Registry

S100-221121

TITLE NUMBER

ADMINISTRATIVE AREA

ROYAUME DE SATOSHI

ISSUED 22 November 2021

SCALE **1/50000** 

OWNER ENTITLEMENT