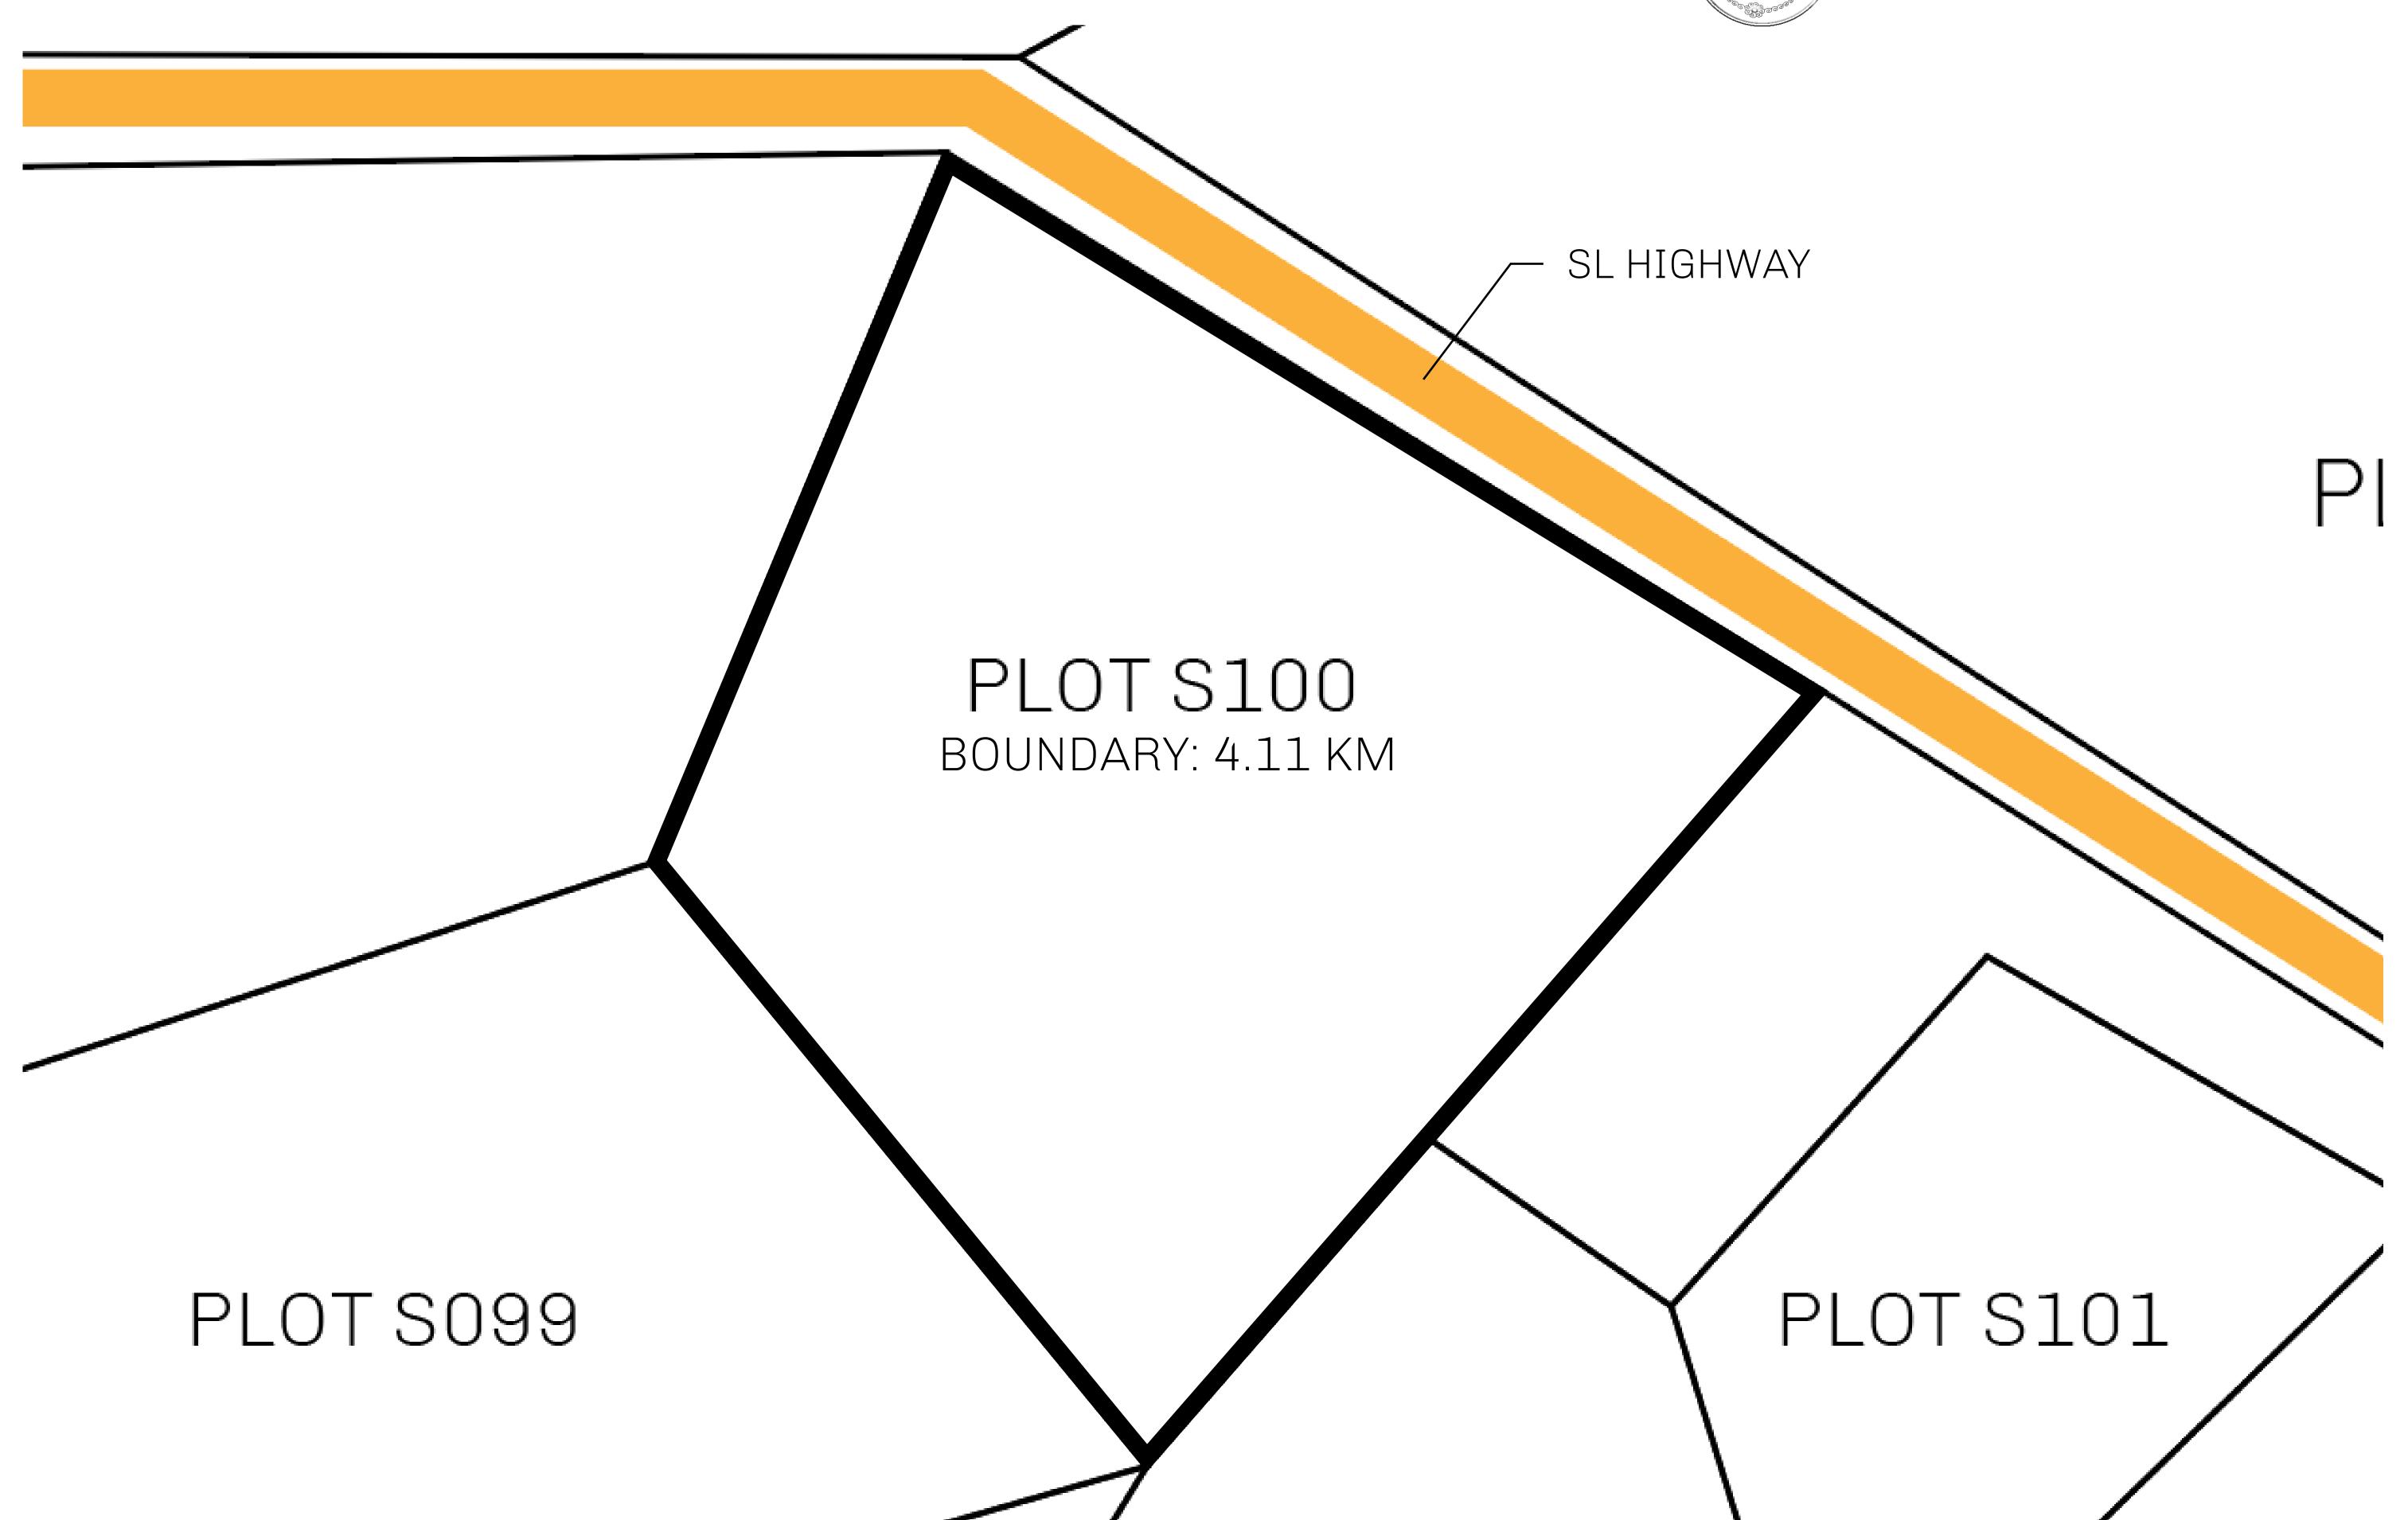

## LOOT NFT WORLD

PLOT S100-221121

## H.M. LNFT Land Registry

S100-221121

TITLE NUMBER

ADMINISTRATIVE AREA

ROYAUME DE SATOSHI

ISSUED 22 November 2021

SCALE **1/50000** 

OWNER ENTITLEMENT