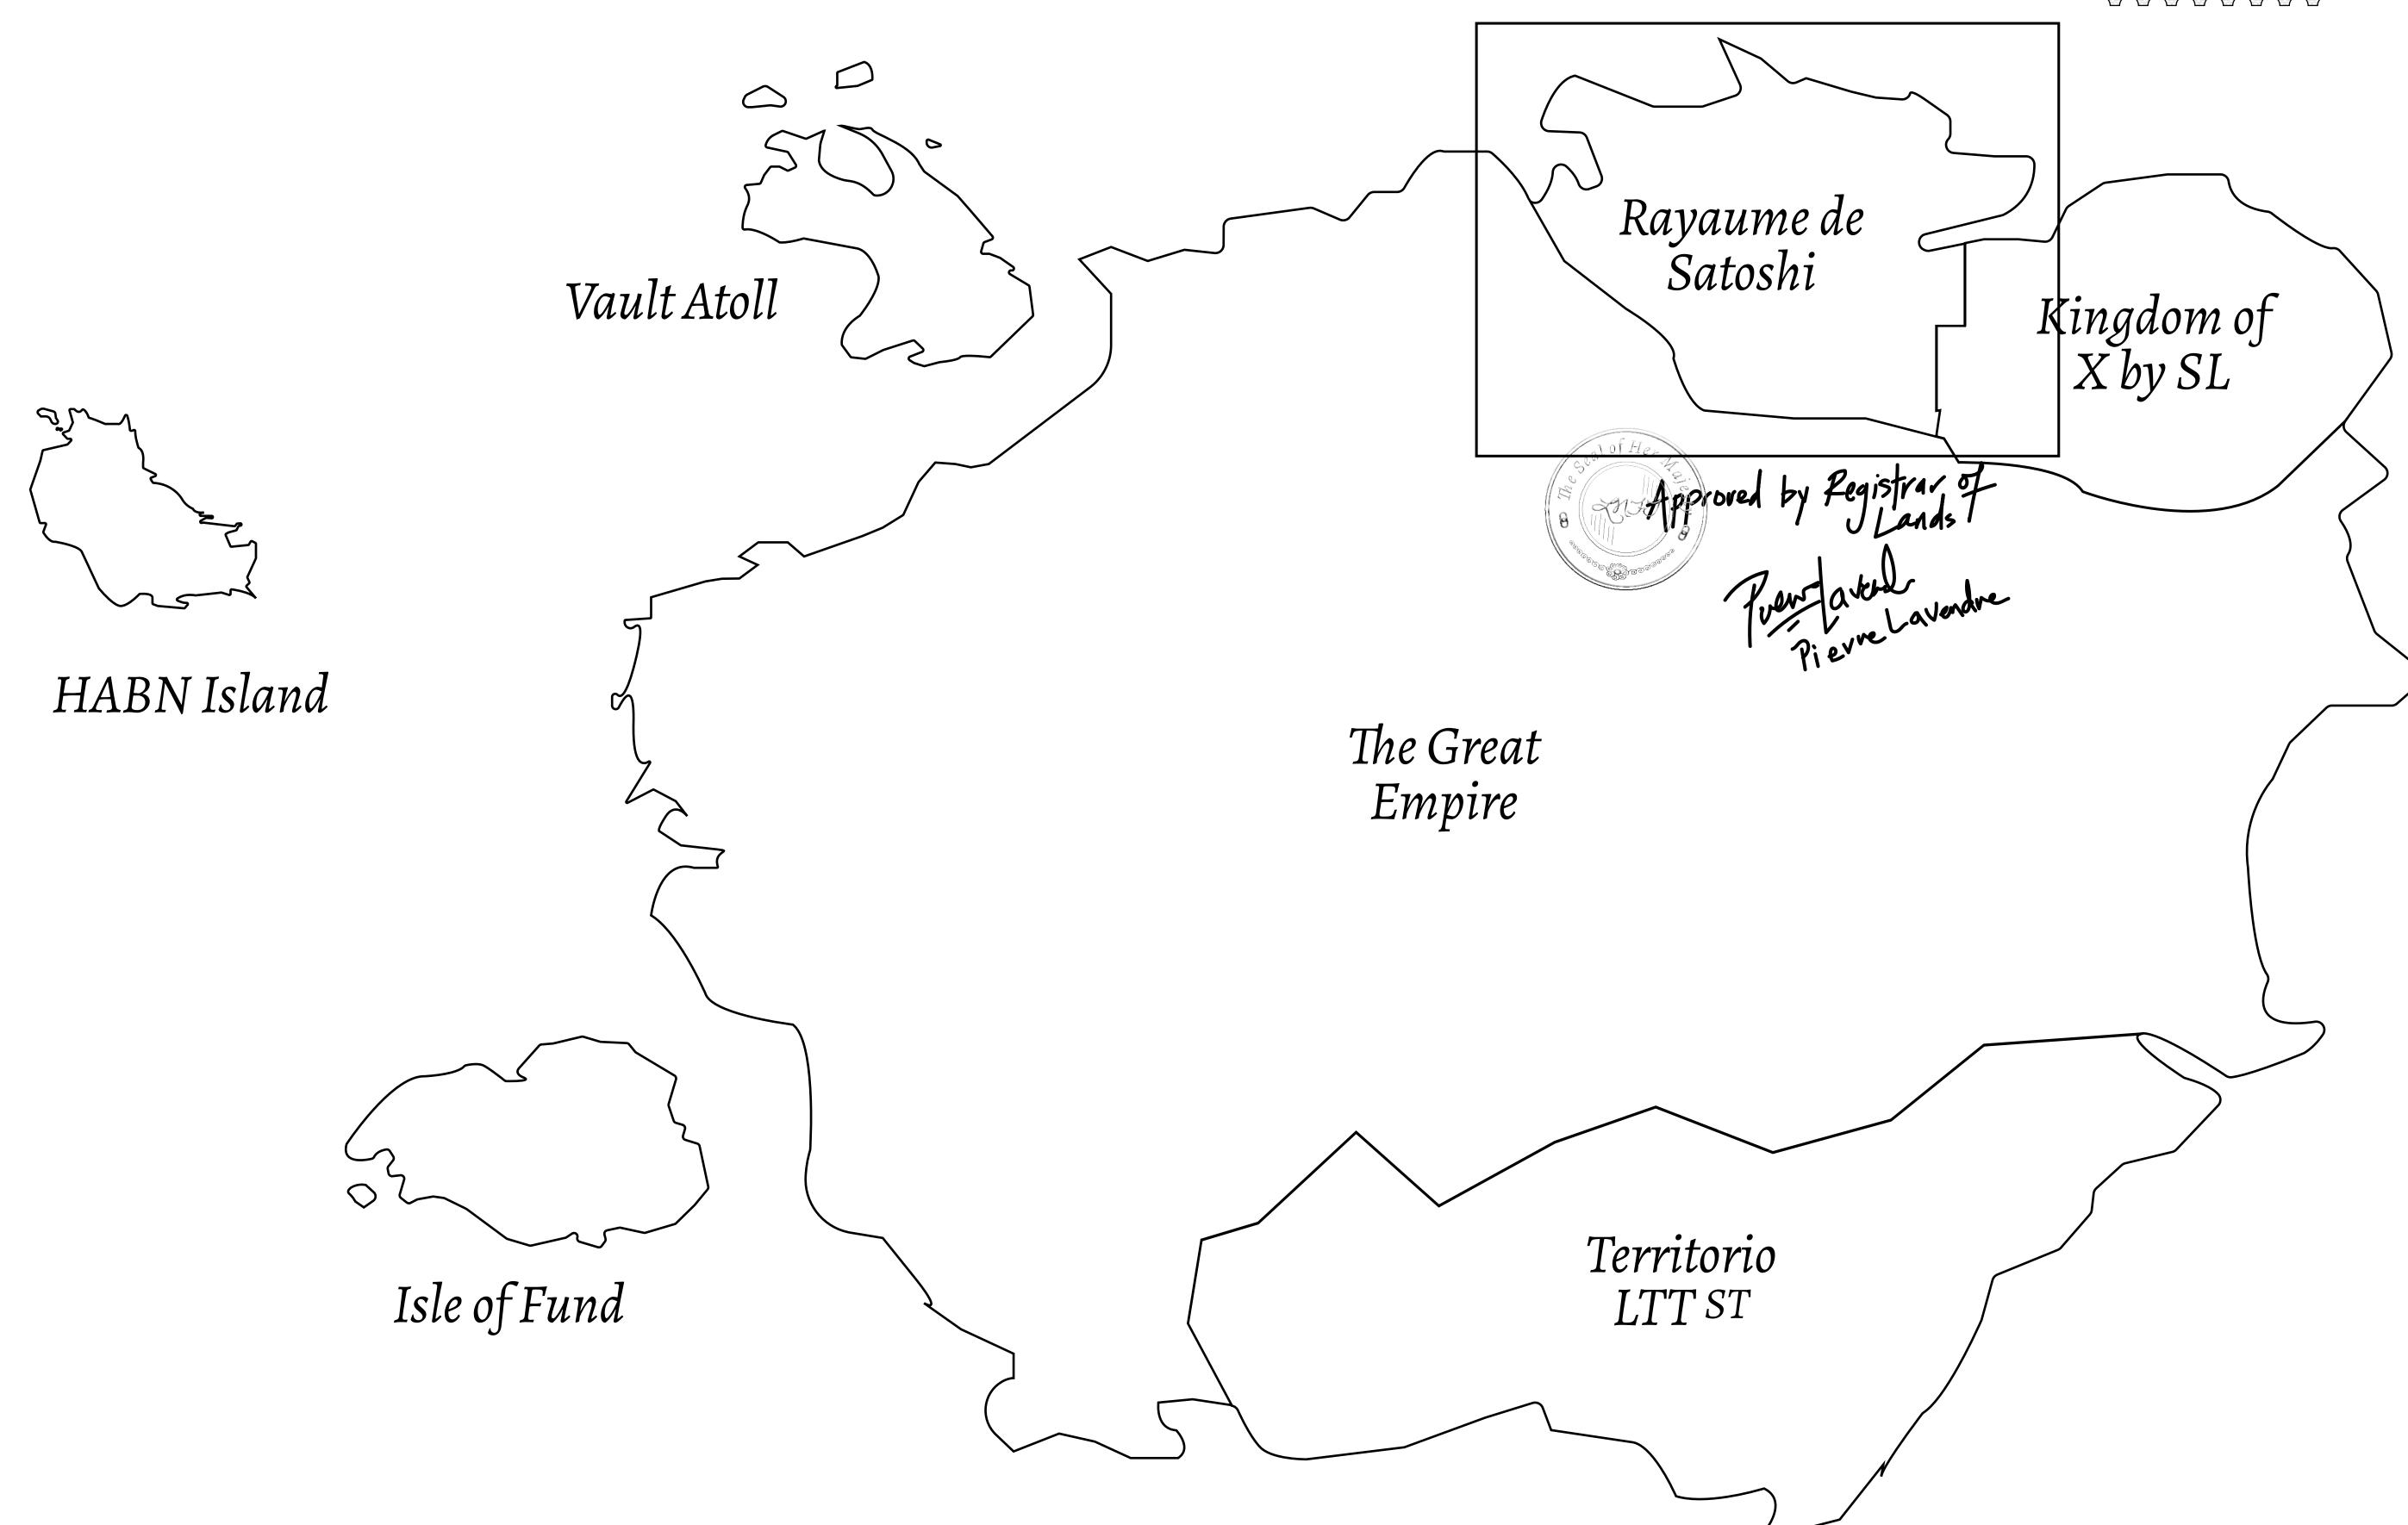

## GEOGRAPHY

COASTLINE 131 KM (81.40 MILES)

BORDERS OCEAN, THE GREAT EMPIRE, X BY SL

HIGHEST POINT MOUNT MEROPE +3588 M
LOWEST POINT THE PORT OF SATOSHI 0 M

PLOTS 331 SCALE 1:50000

## H.M. LNFT Land Registry

S099-221121

TITLE NUMBER

ROYAUME DE SATOSHI

ISSUED 22 November 2021

SCALE **1/50000** 

OWNER ENTITLEMENT

ADMINISTRATIVE AREA