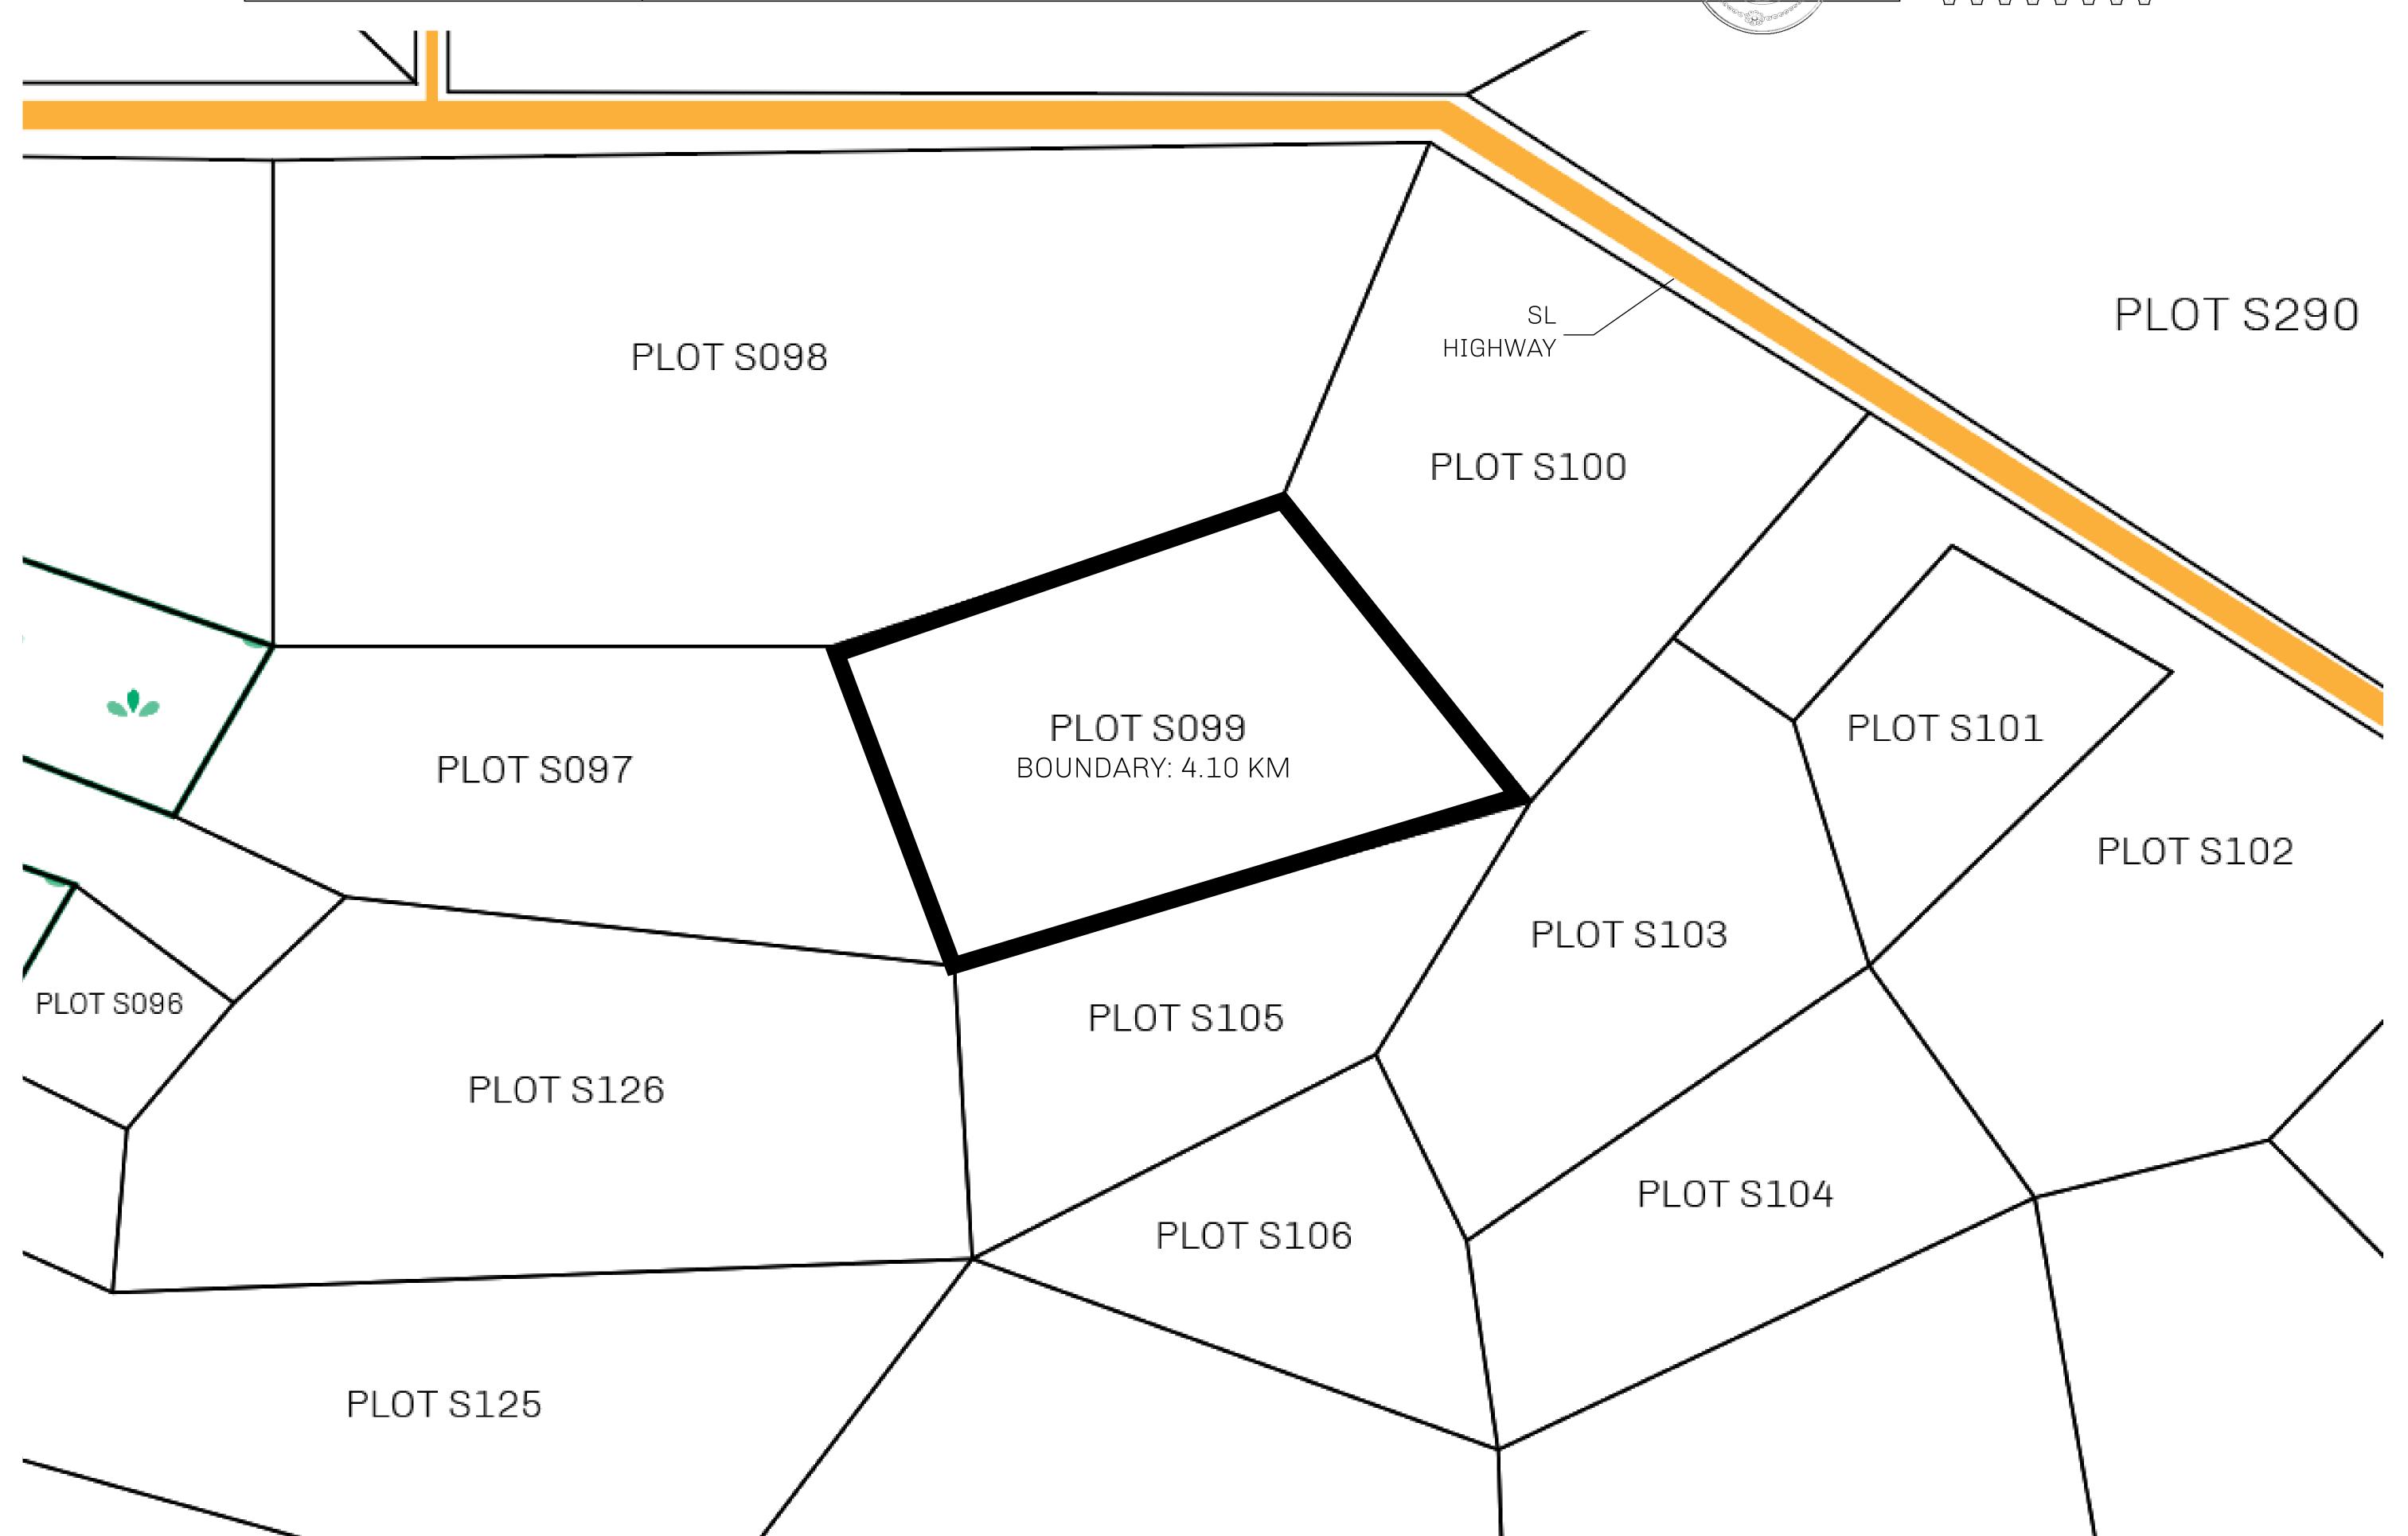

## LOOT NFT WORLD

PLOT S099-221121

## H.M. LNFT Land Registry

S099-221121

TITLE NUMBER

ROYAUME DE SATOSHI

ISSUED 22 November 2021

SCALE **1/50000** 

OWNER ENTITLEMENT

ADMINISTRATIVE AREA