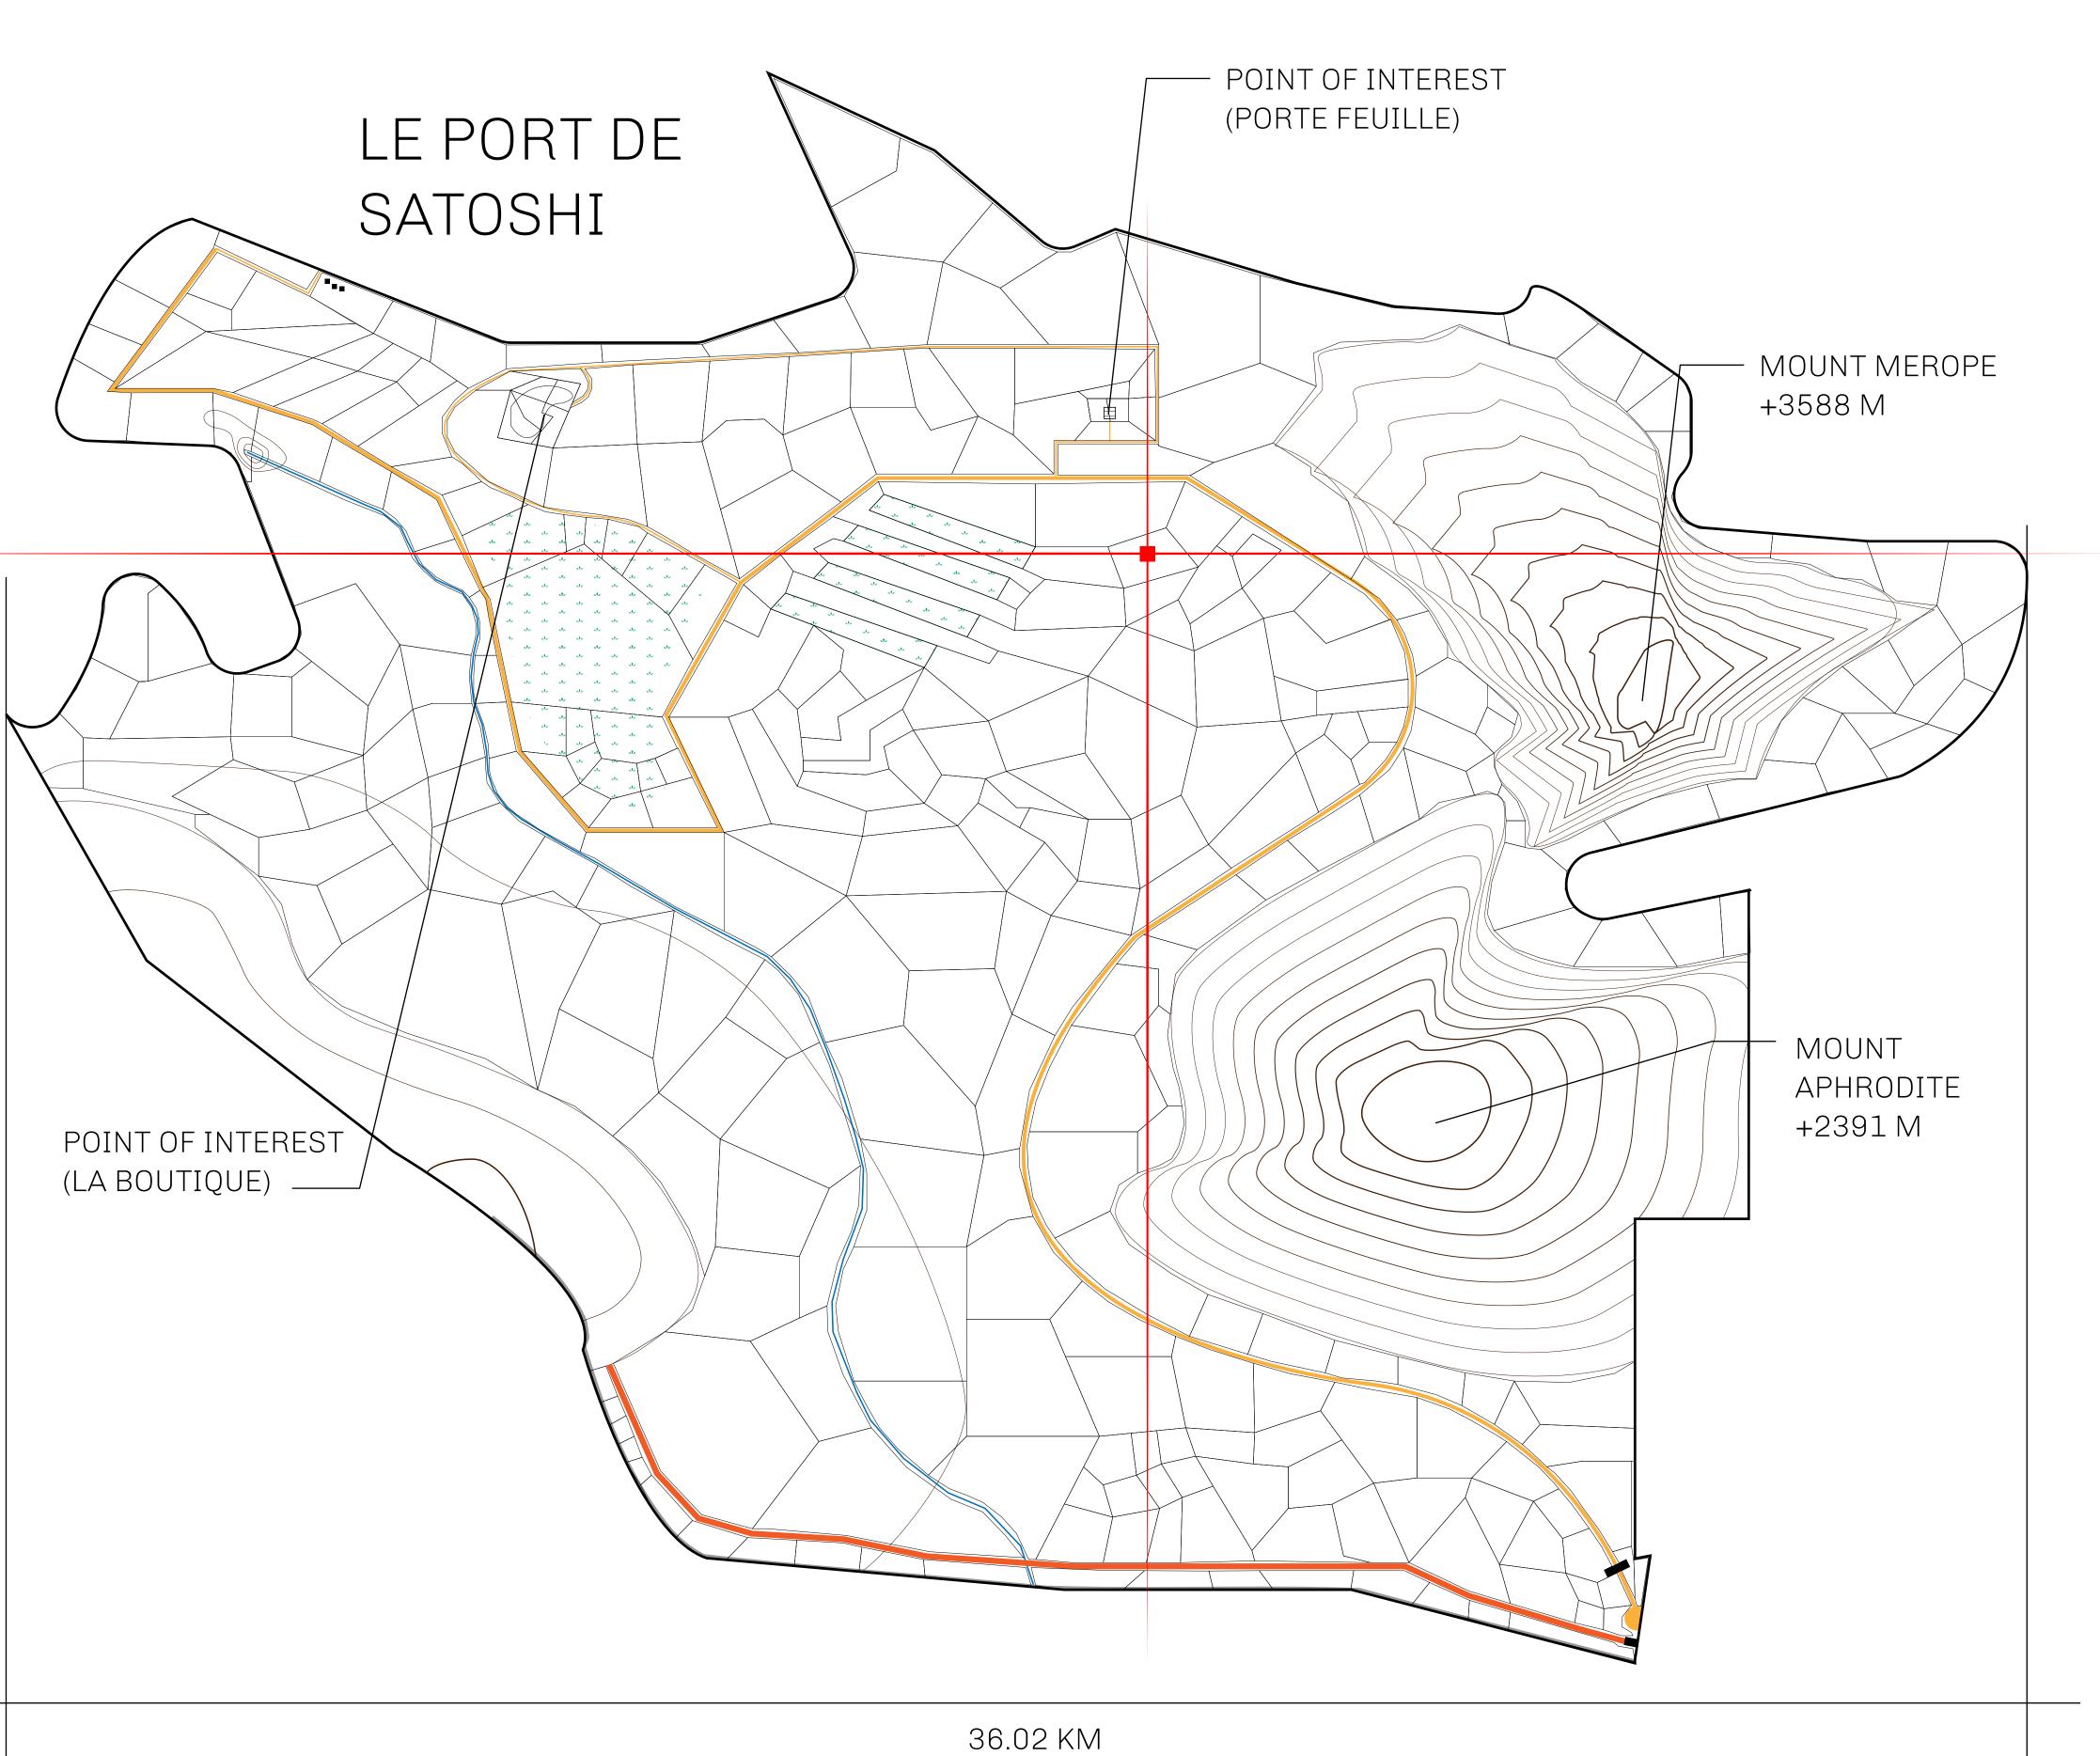

## GEOGRAPHY

COASTLINE 131 KM (81.40 MILES)

BORDERS OCEAN, THE GREAT EMPIRE, X BY SL

HIGHEST POINT MOUNT MEROPE +3588 M
LOWEST POINT THE PORT OF SATOSHI 0 M

PLOTS 331 SCALE 1:50000