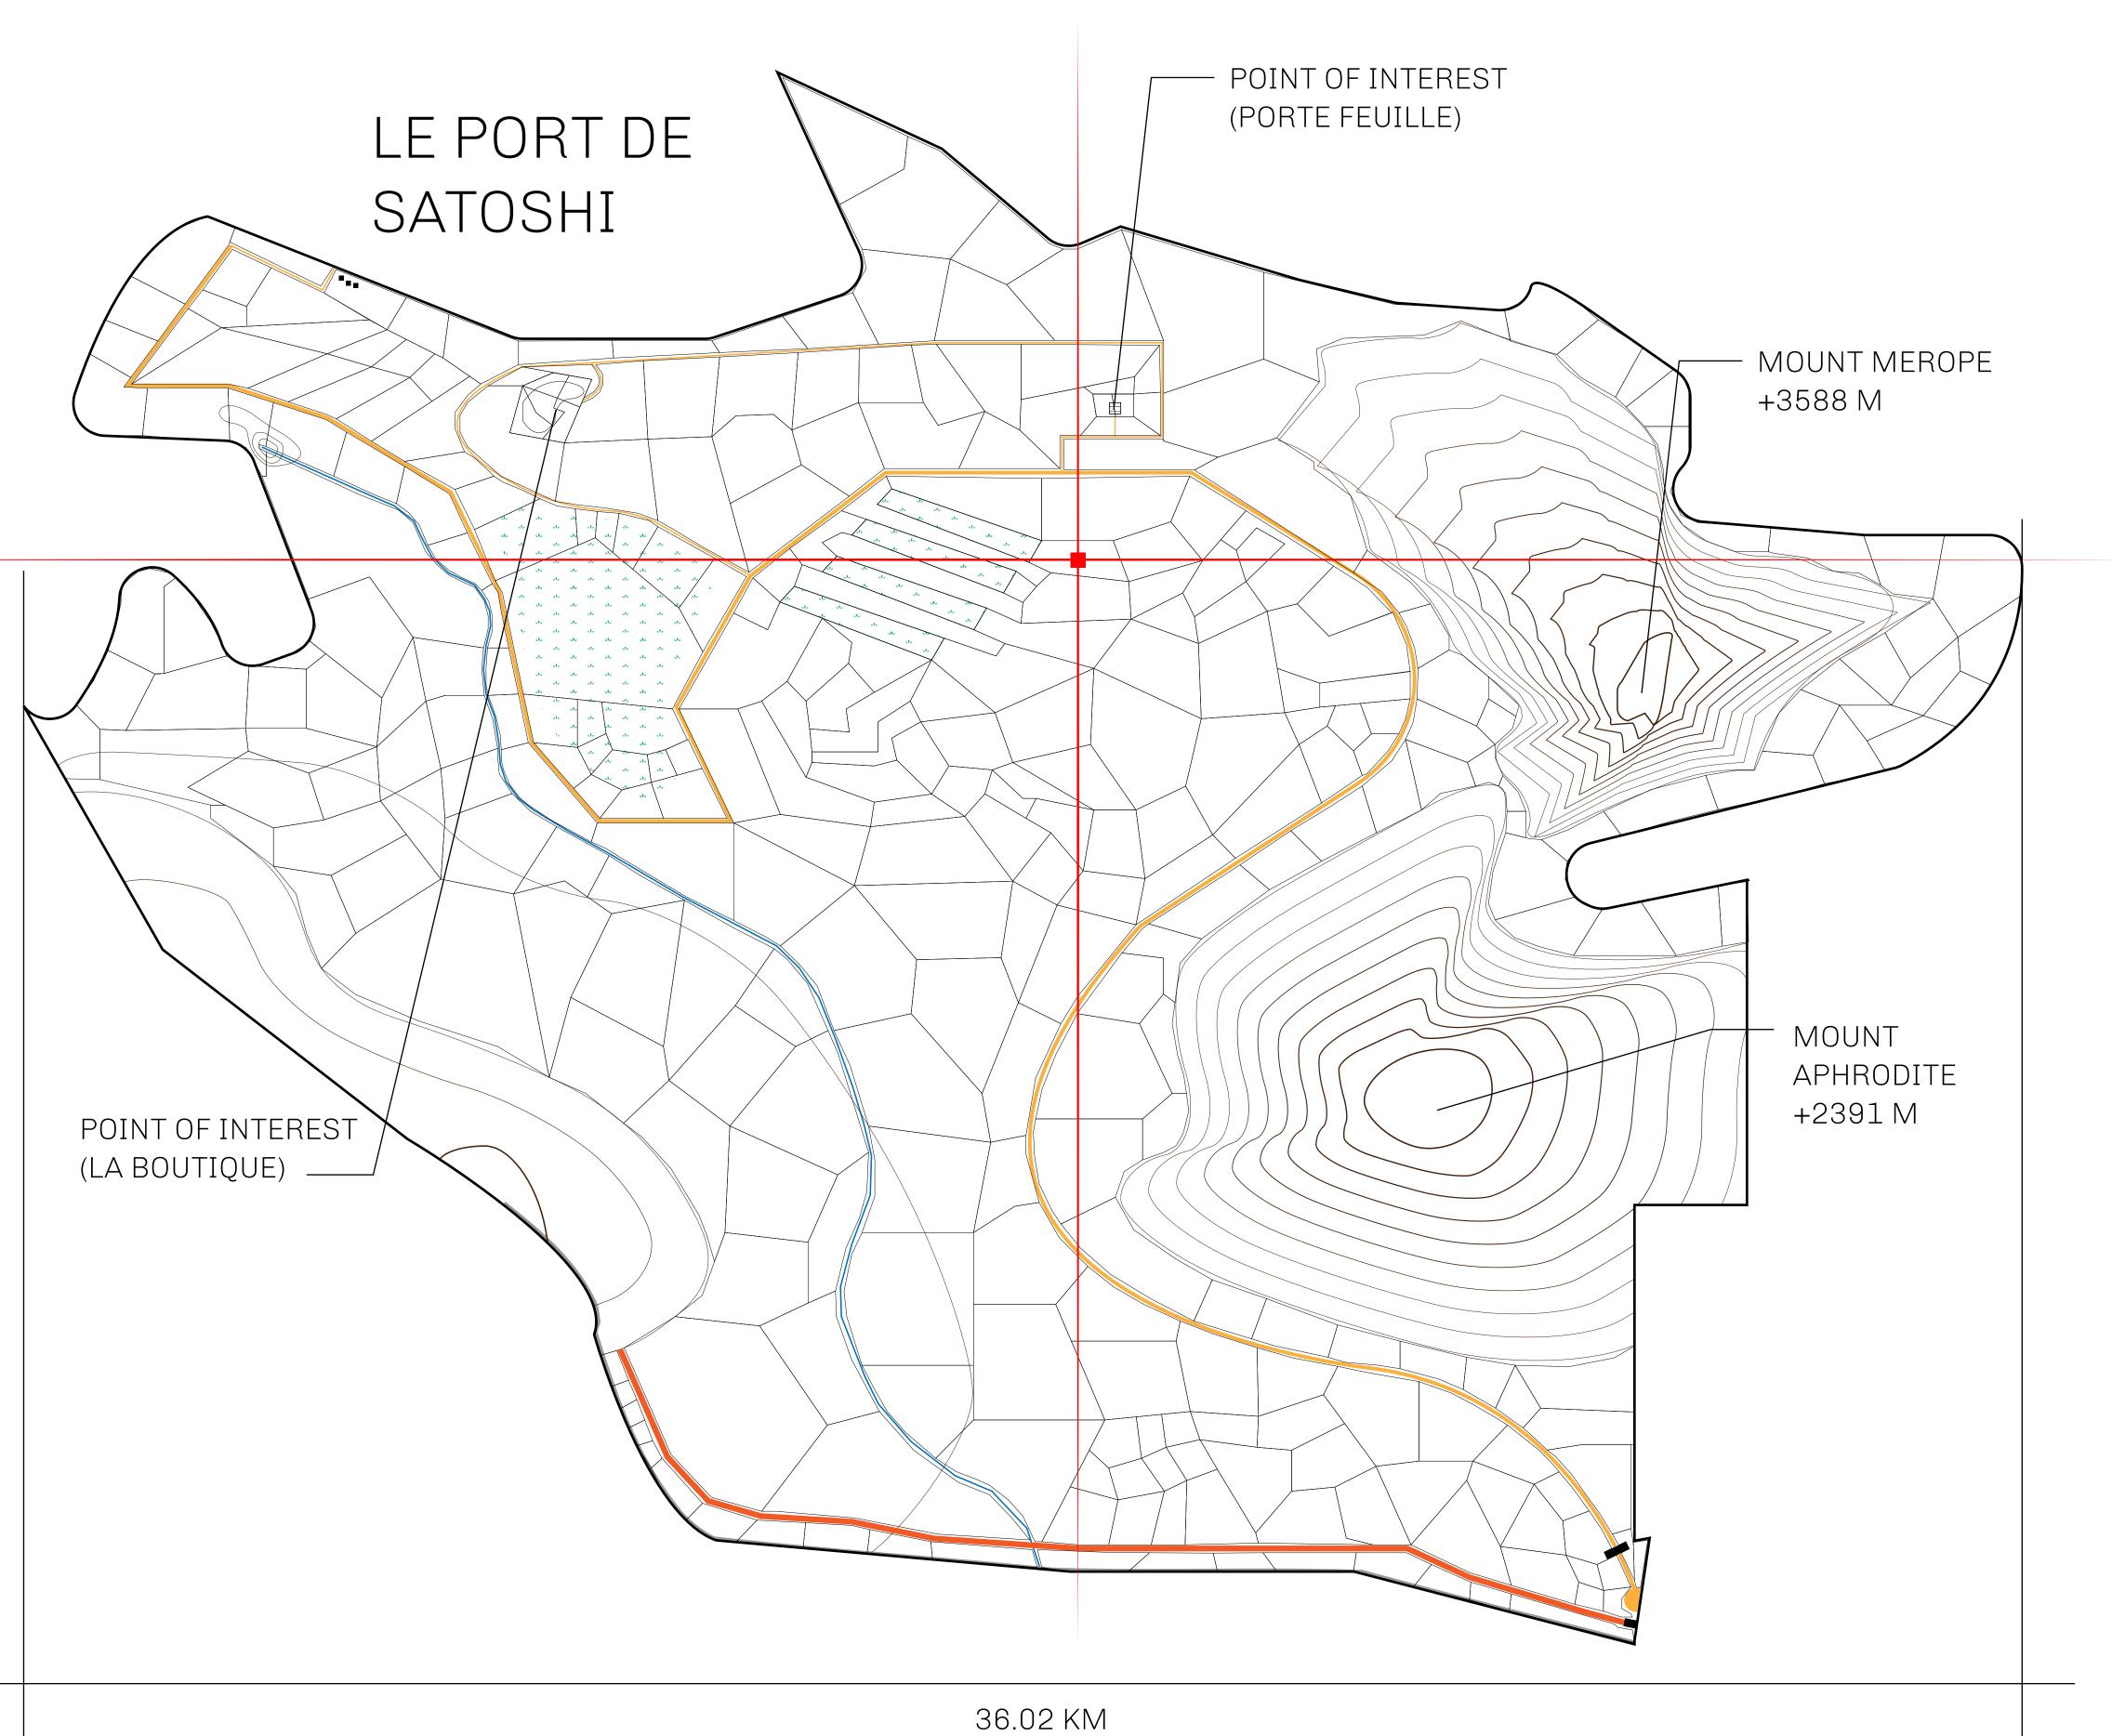

## LES SULTANS

A place of stunning beauty, Le Royaume is known for its exquisite shopping, parks, and grand boulevards. Satoshi's Lounge (the area of La Boutique and Porte Feuille) offers limited-edition and unique items only available for sale in LTT. Land, all sorts of embellishments, and widgets are sold exclusively here. All items are offered first on auction for 24 hours (with a reserve price), and if the reserve is not met, they are listed in a buy-it-now format (reserve price, plus 10%).

## GEOGRAPHY

COASTLINE 131 KM (81.40 MILES)

BORDERS OCEAN, THE GREAT EMPIRE, X BY SL

HIGHEST POINT MOUNT MEROPE +3588 M
LOWEST POINT THE PORT OF SATOSHI 0 M

PLOTS 331 SCALE 1:50000