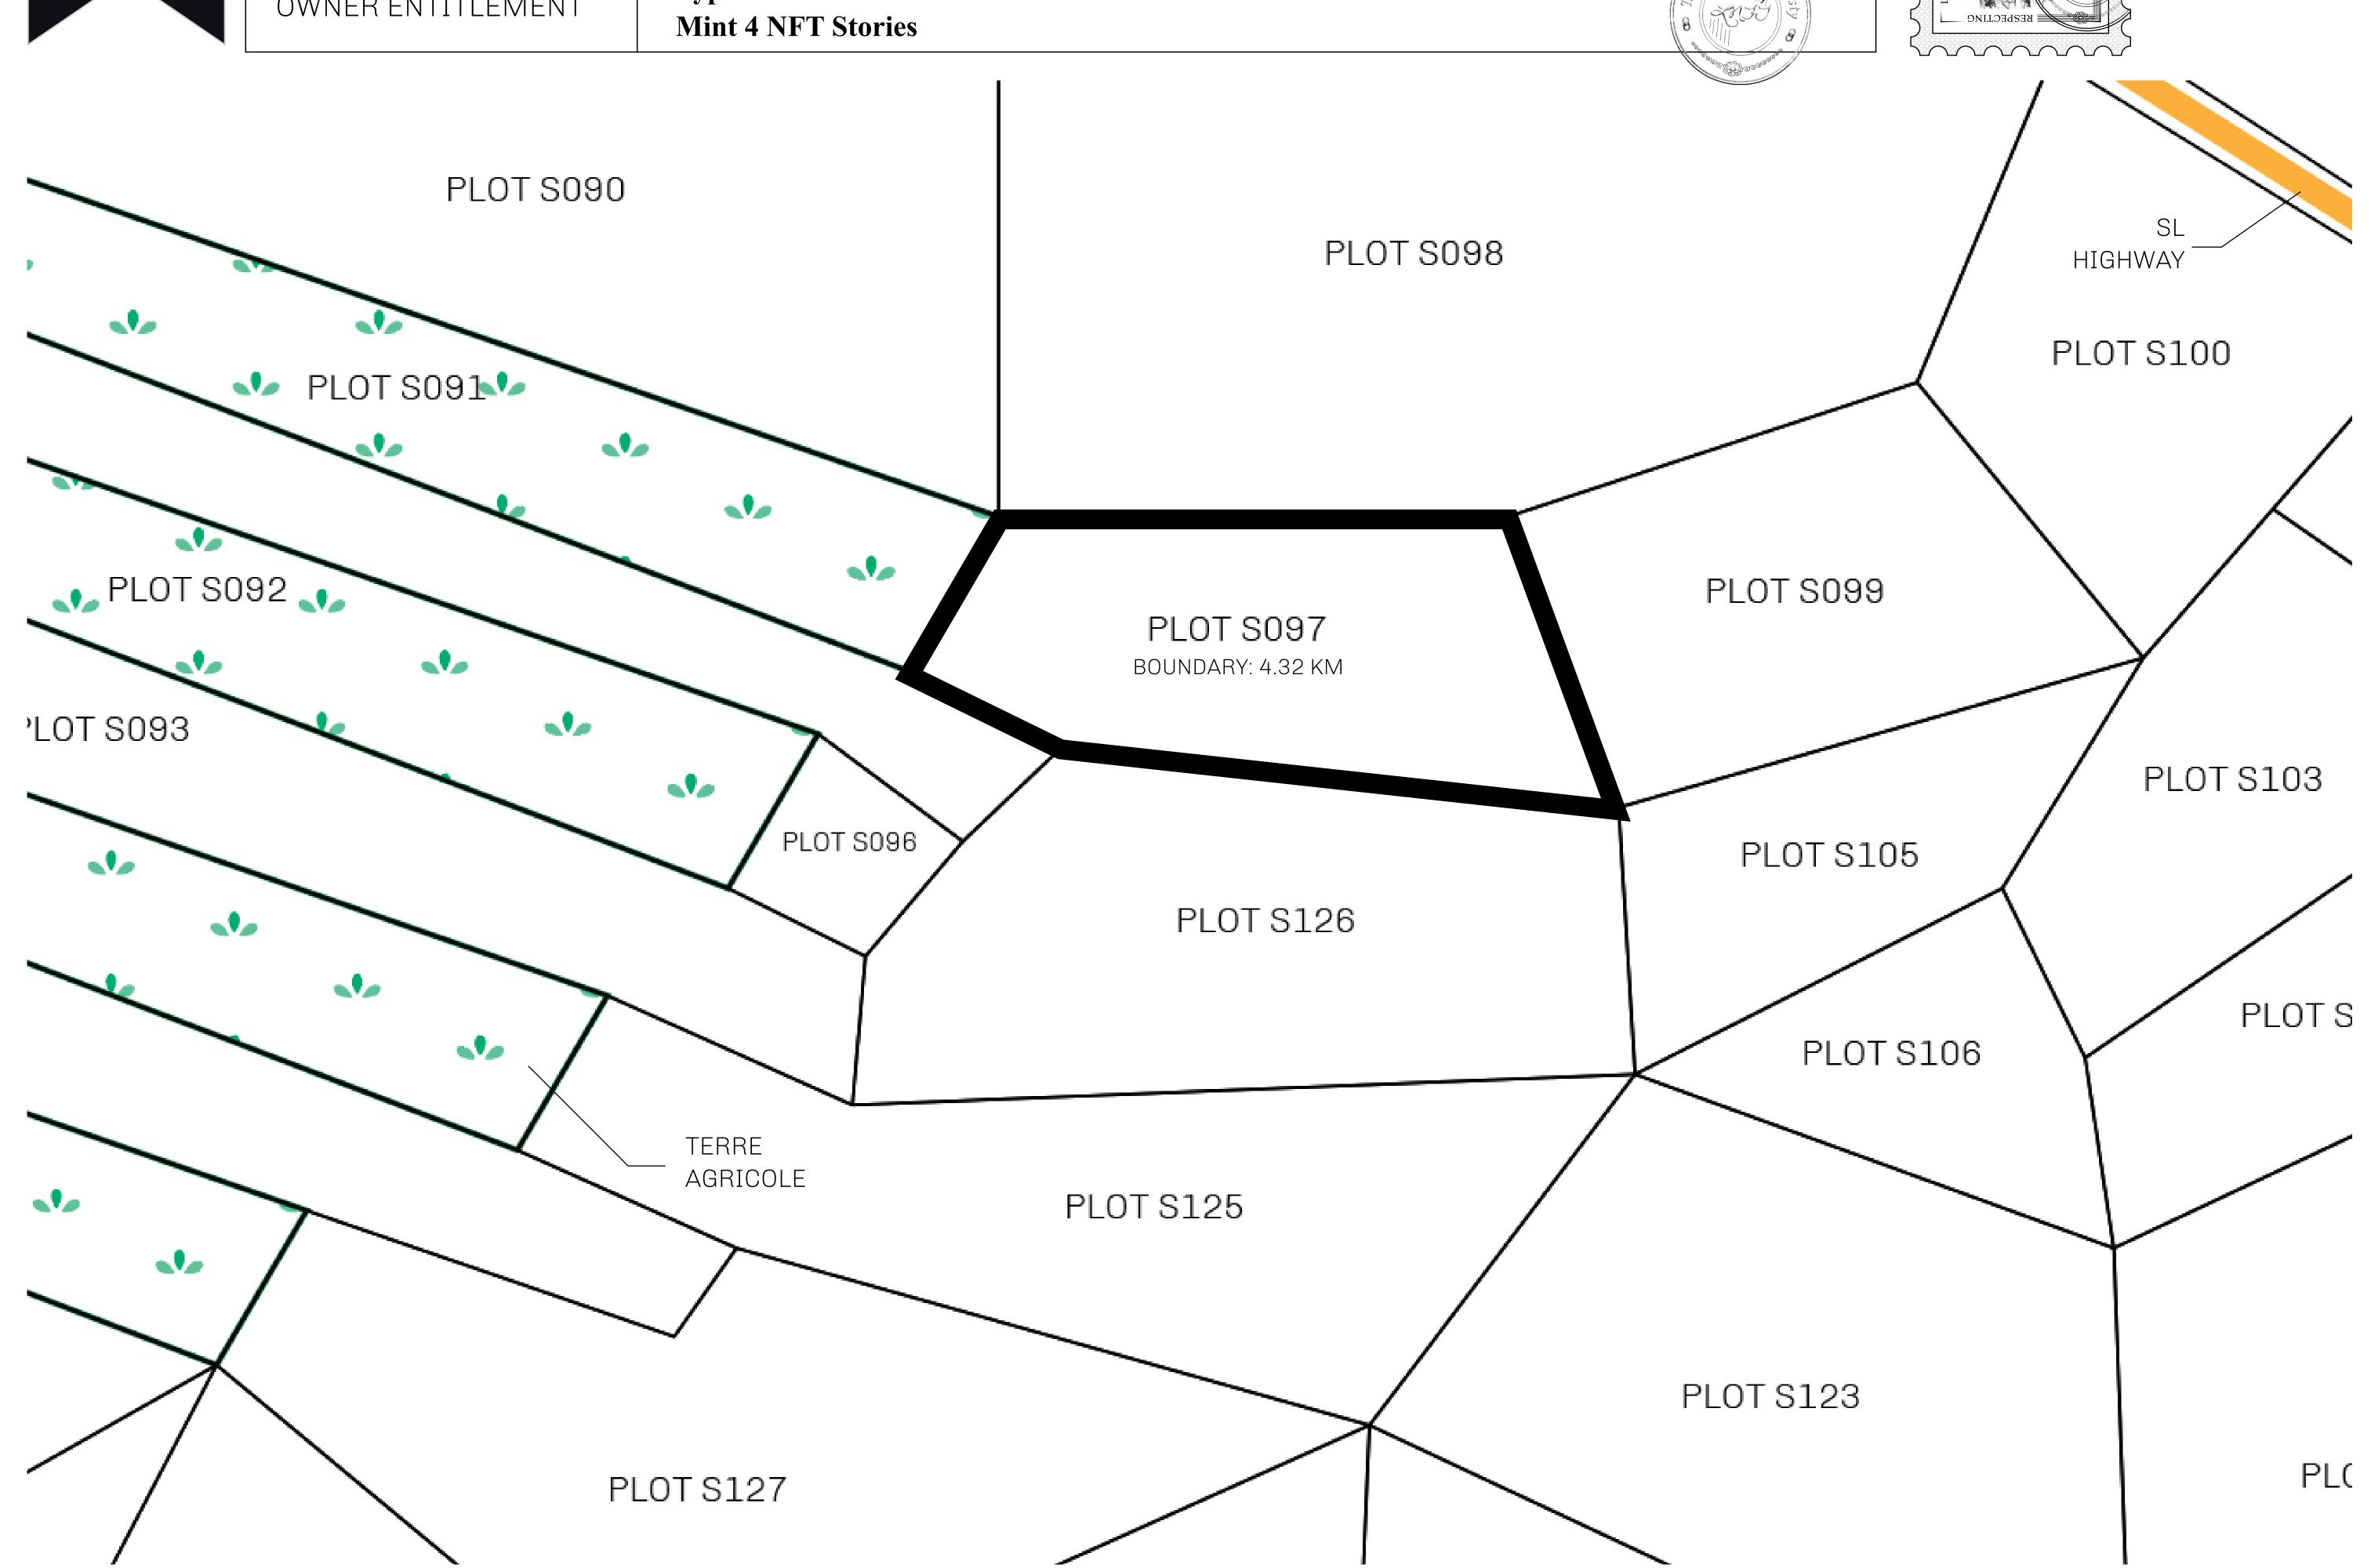

## LOOT NFT WORLD

PLOT S097-221121

## H.M. LNFT Land Registry

S097-221121

TITLE NUMBER

ADMINISTRATIVE AREA

ROYAUME DE SATOSHI

ISSUED 22 November 2021

SCALE **1/50000** 

OWNER ENTITLEMENT

Type W-SL: Share of 1% of all LTT redeemed based on number of NFT Stories minted;