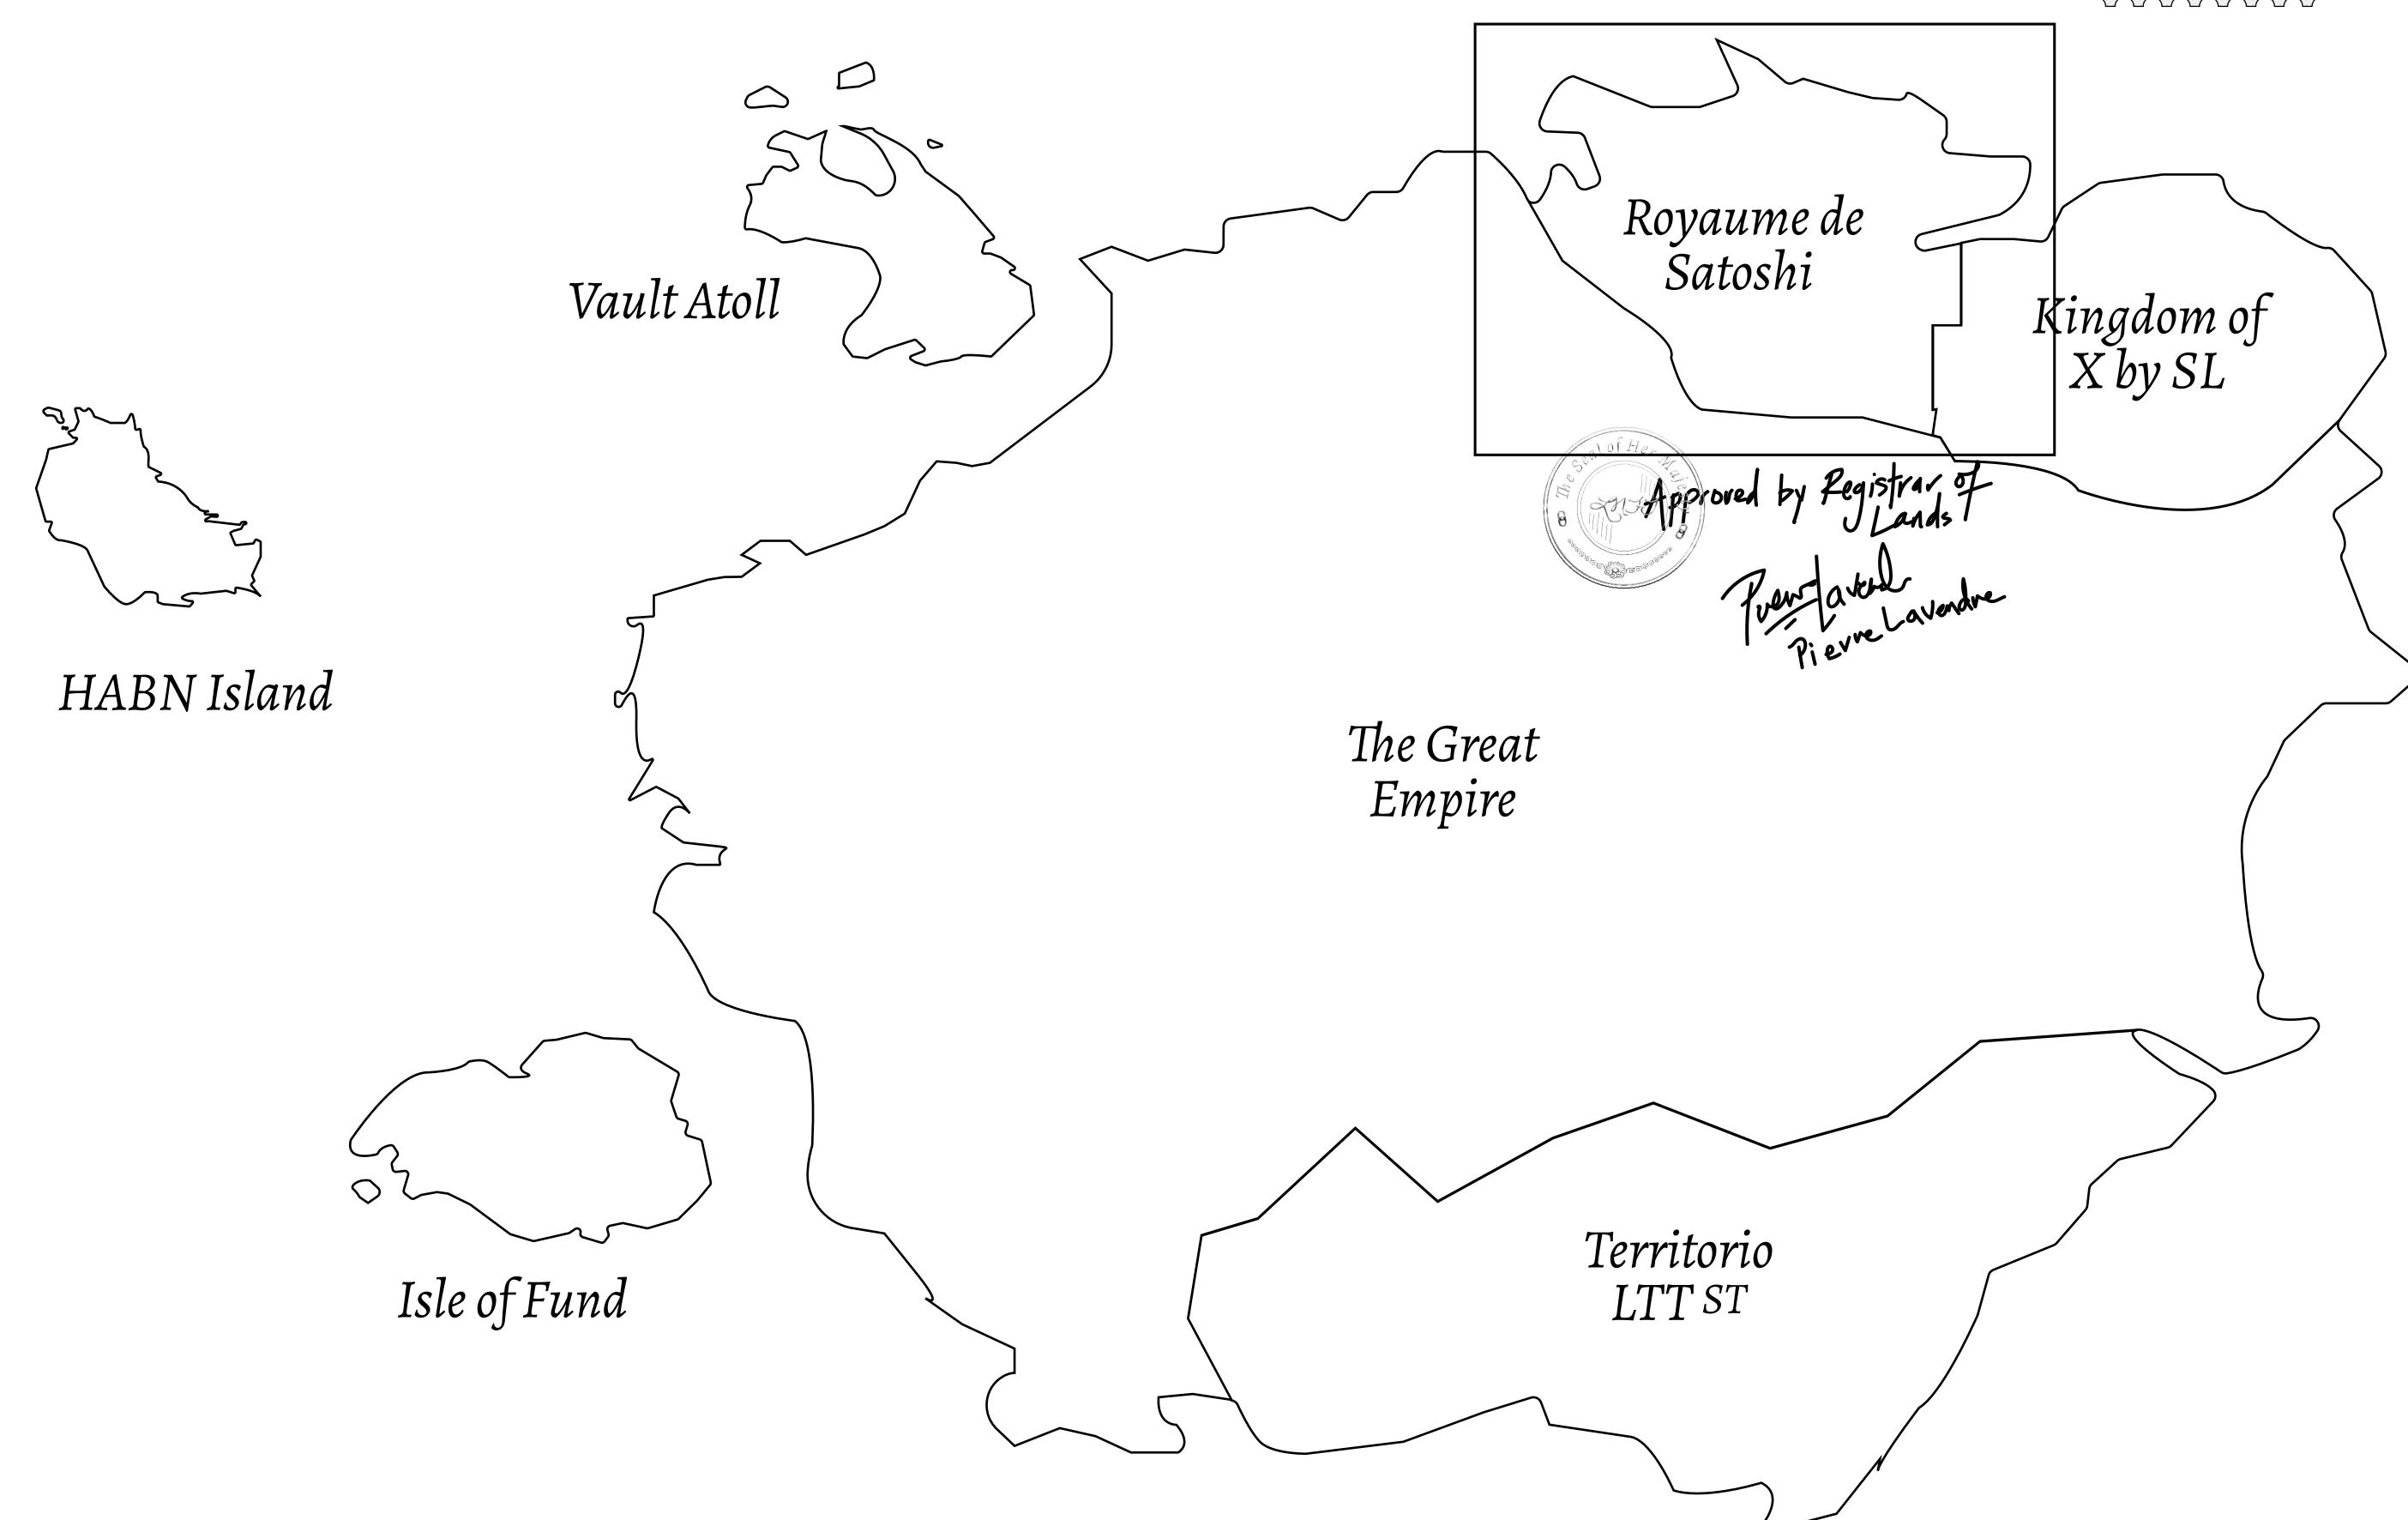

## GEOGRAPHY

COASTLINE 131 KM (81.40 MILES)

BORDERS OCEAN, THE GREAT EMPIRE, X BY SL

HIGHEST POINT MOUNT MEROPE +3588 M
LOWEST POINT THE PORT OF SATOSHI 0 M

PLOTS 331 SCALE 1:50000

## H.M. LNFT Land Registry

S096-221121

TITLE NUMBER

ADMINISTRATIVE AREA

ROYAUME DE SATOSHI

ISSUED 22 November 2021

SCALE **1/50000** 

Type W-SL: Share of 1% of all LTT redeemed based on number of NFT Stories minted;