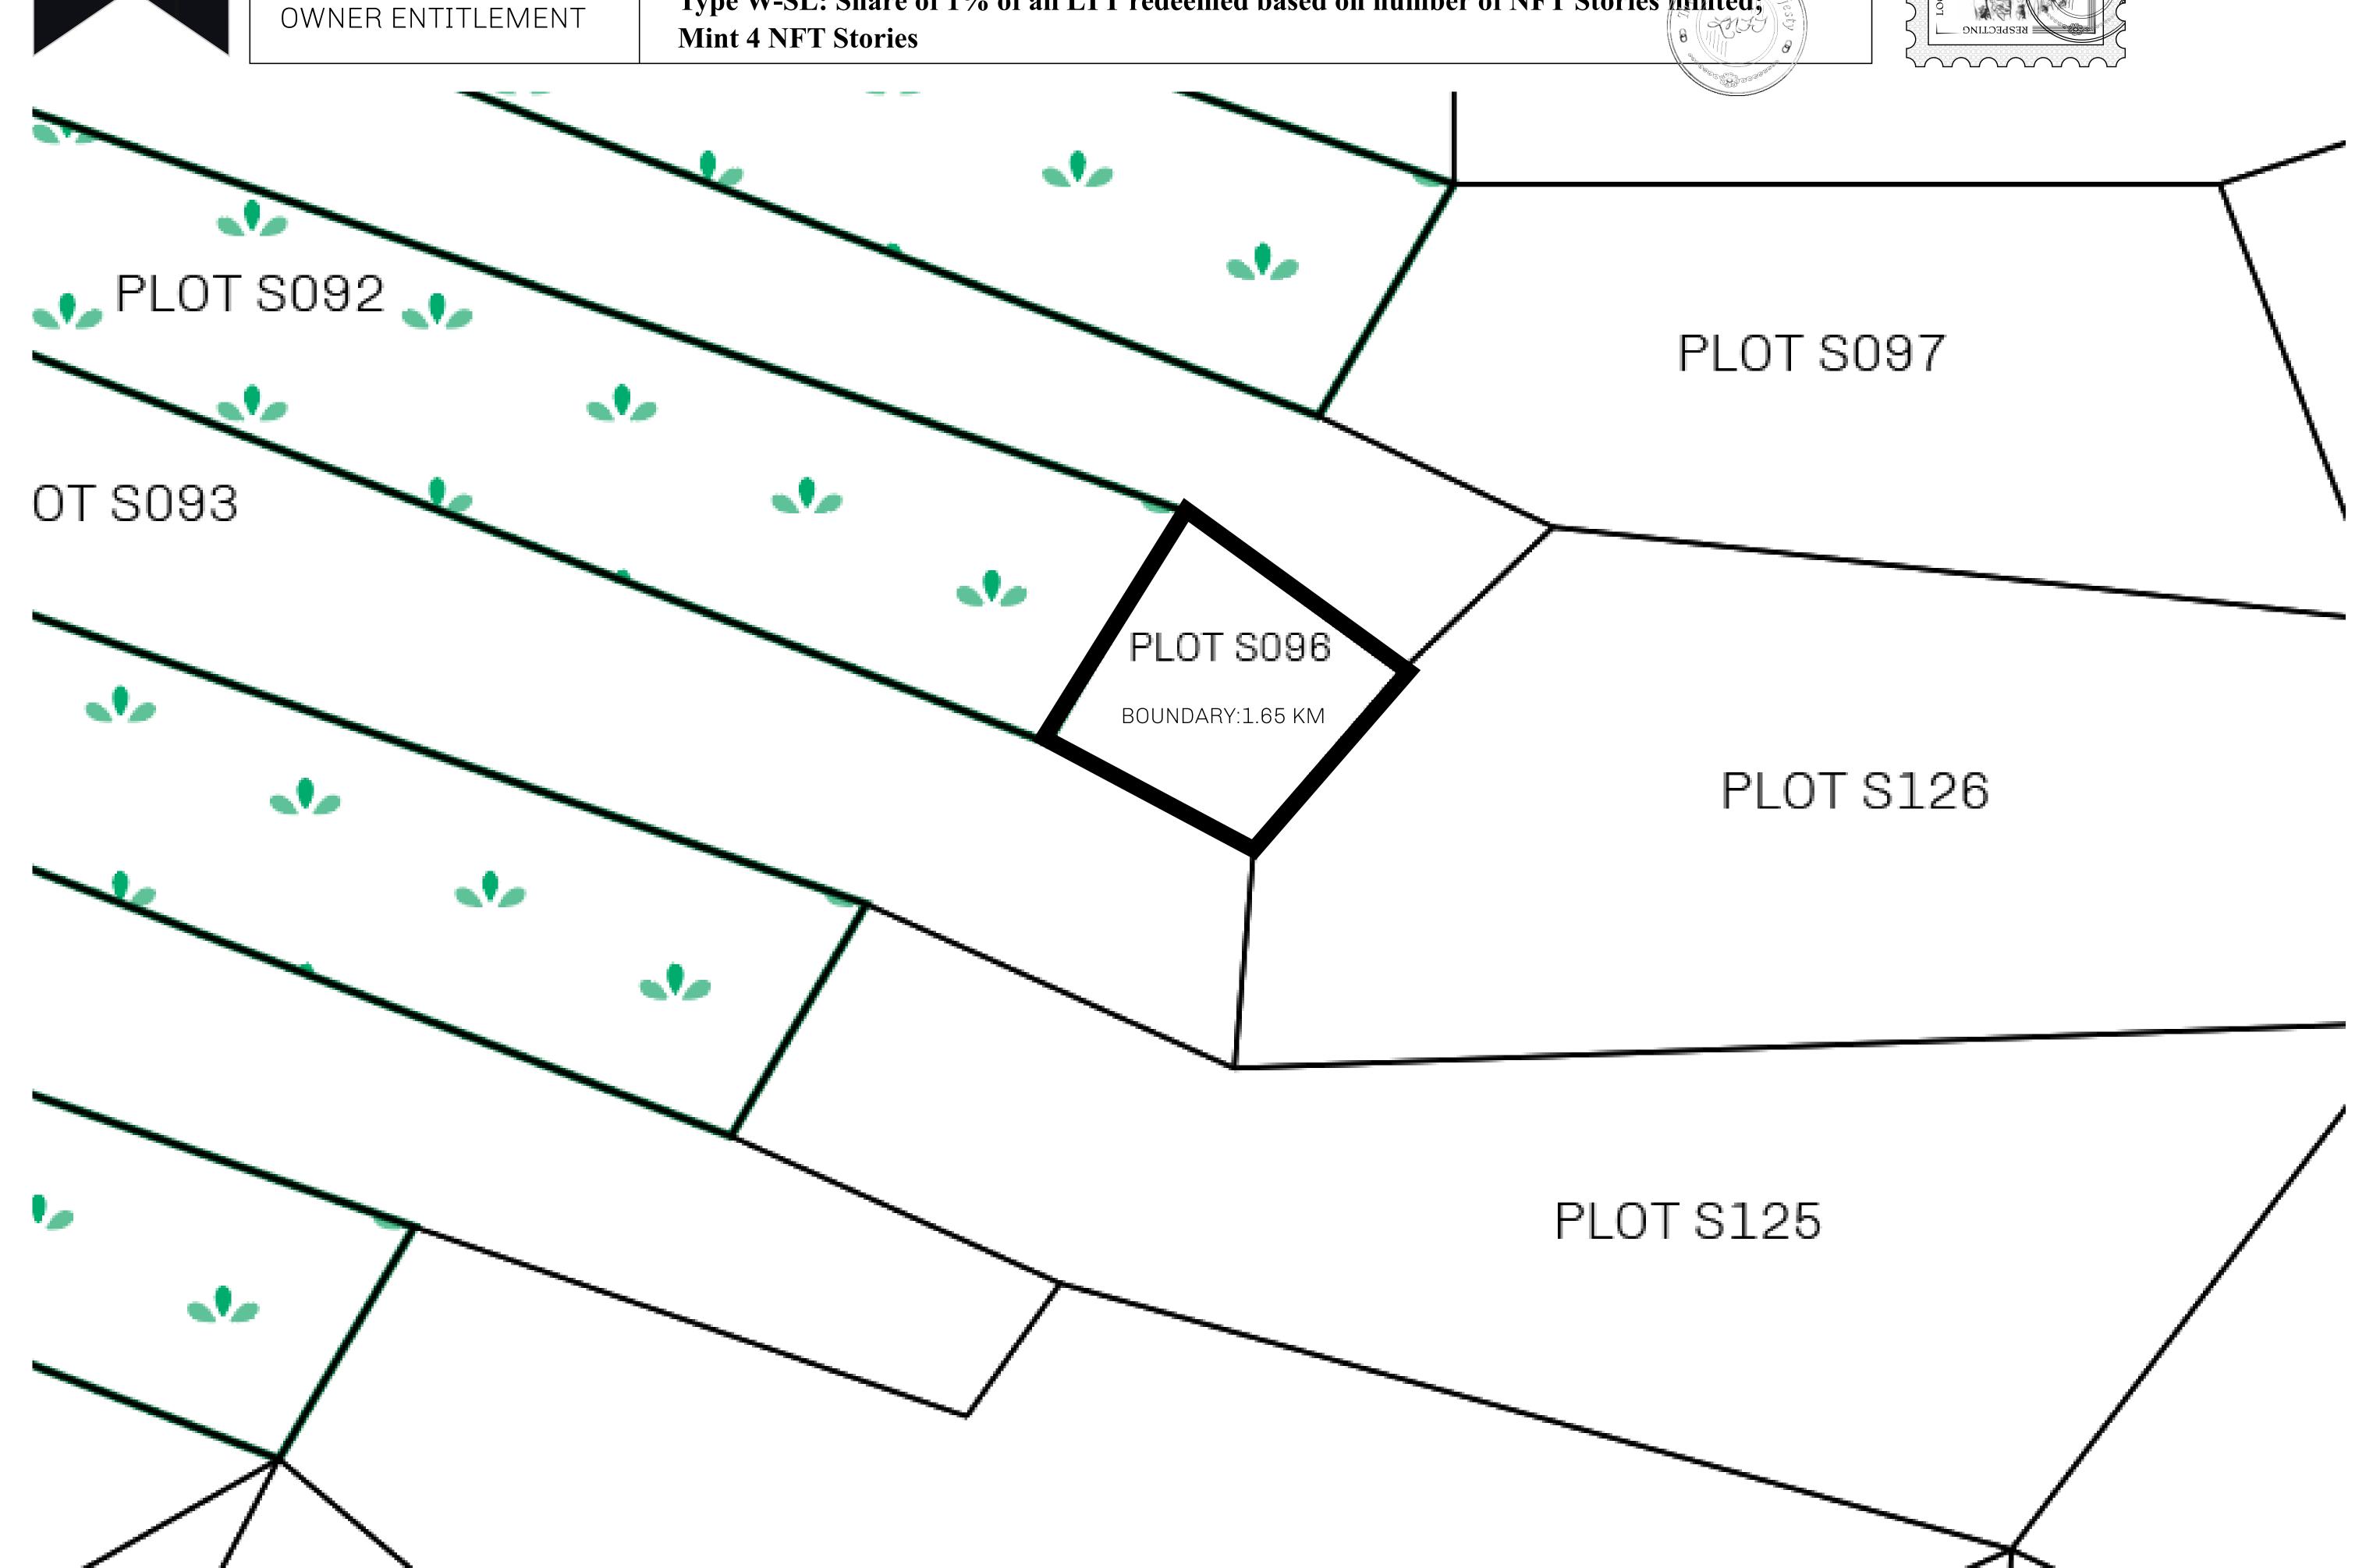

## GEOGRAPHY

COASTLINE 131 KM (81.40 MILES)

BORDERS OCEAN, THE GREAT EMPIRE, X BY SL

HIGHEST POINT MOUNT MEROPE +3588 M
LOWEST POINT THE PORT OF SATOSHI 0 M

PLOTS 331 SCALE 1:50000

## H.M. LNFT Land Registry

S096-221121

TITLE NUMBER

ADMINISTRATIVE AREA

ROYAUME DE SATOSHI

ISSUED 22 November 2021

SCALE **1/50000** 

Type W-SL: Share of 1% of all LTT redeemed based on number of NFT Stories minted;