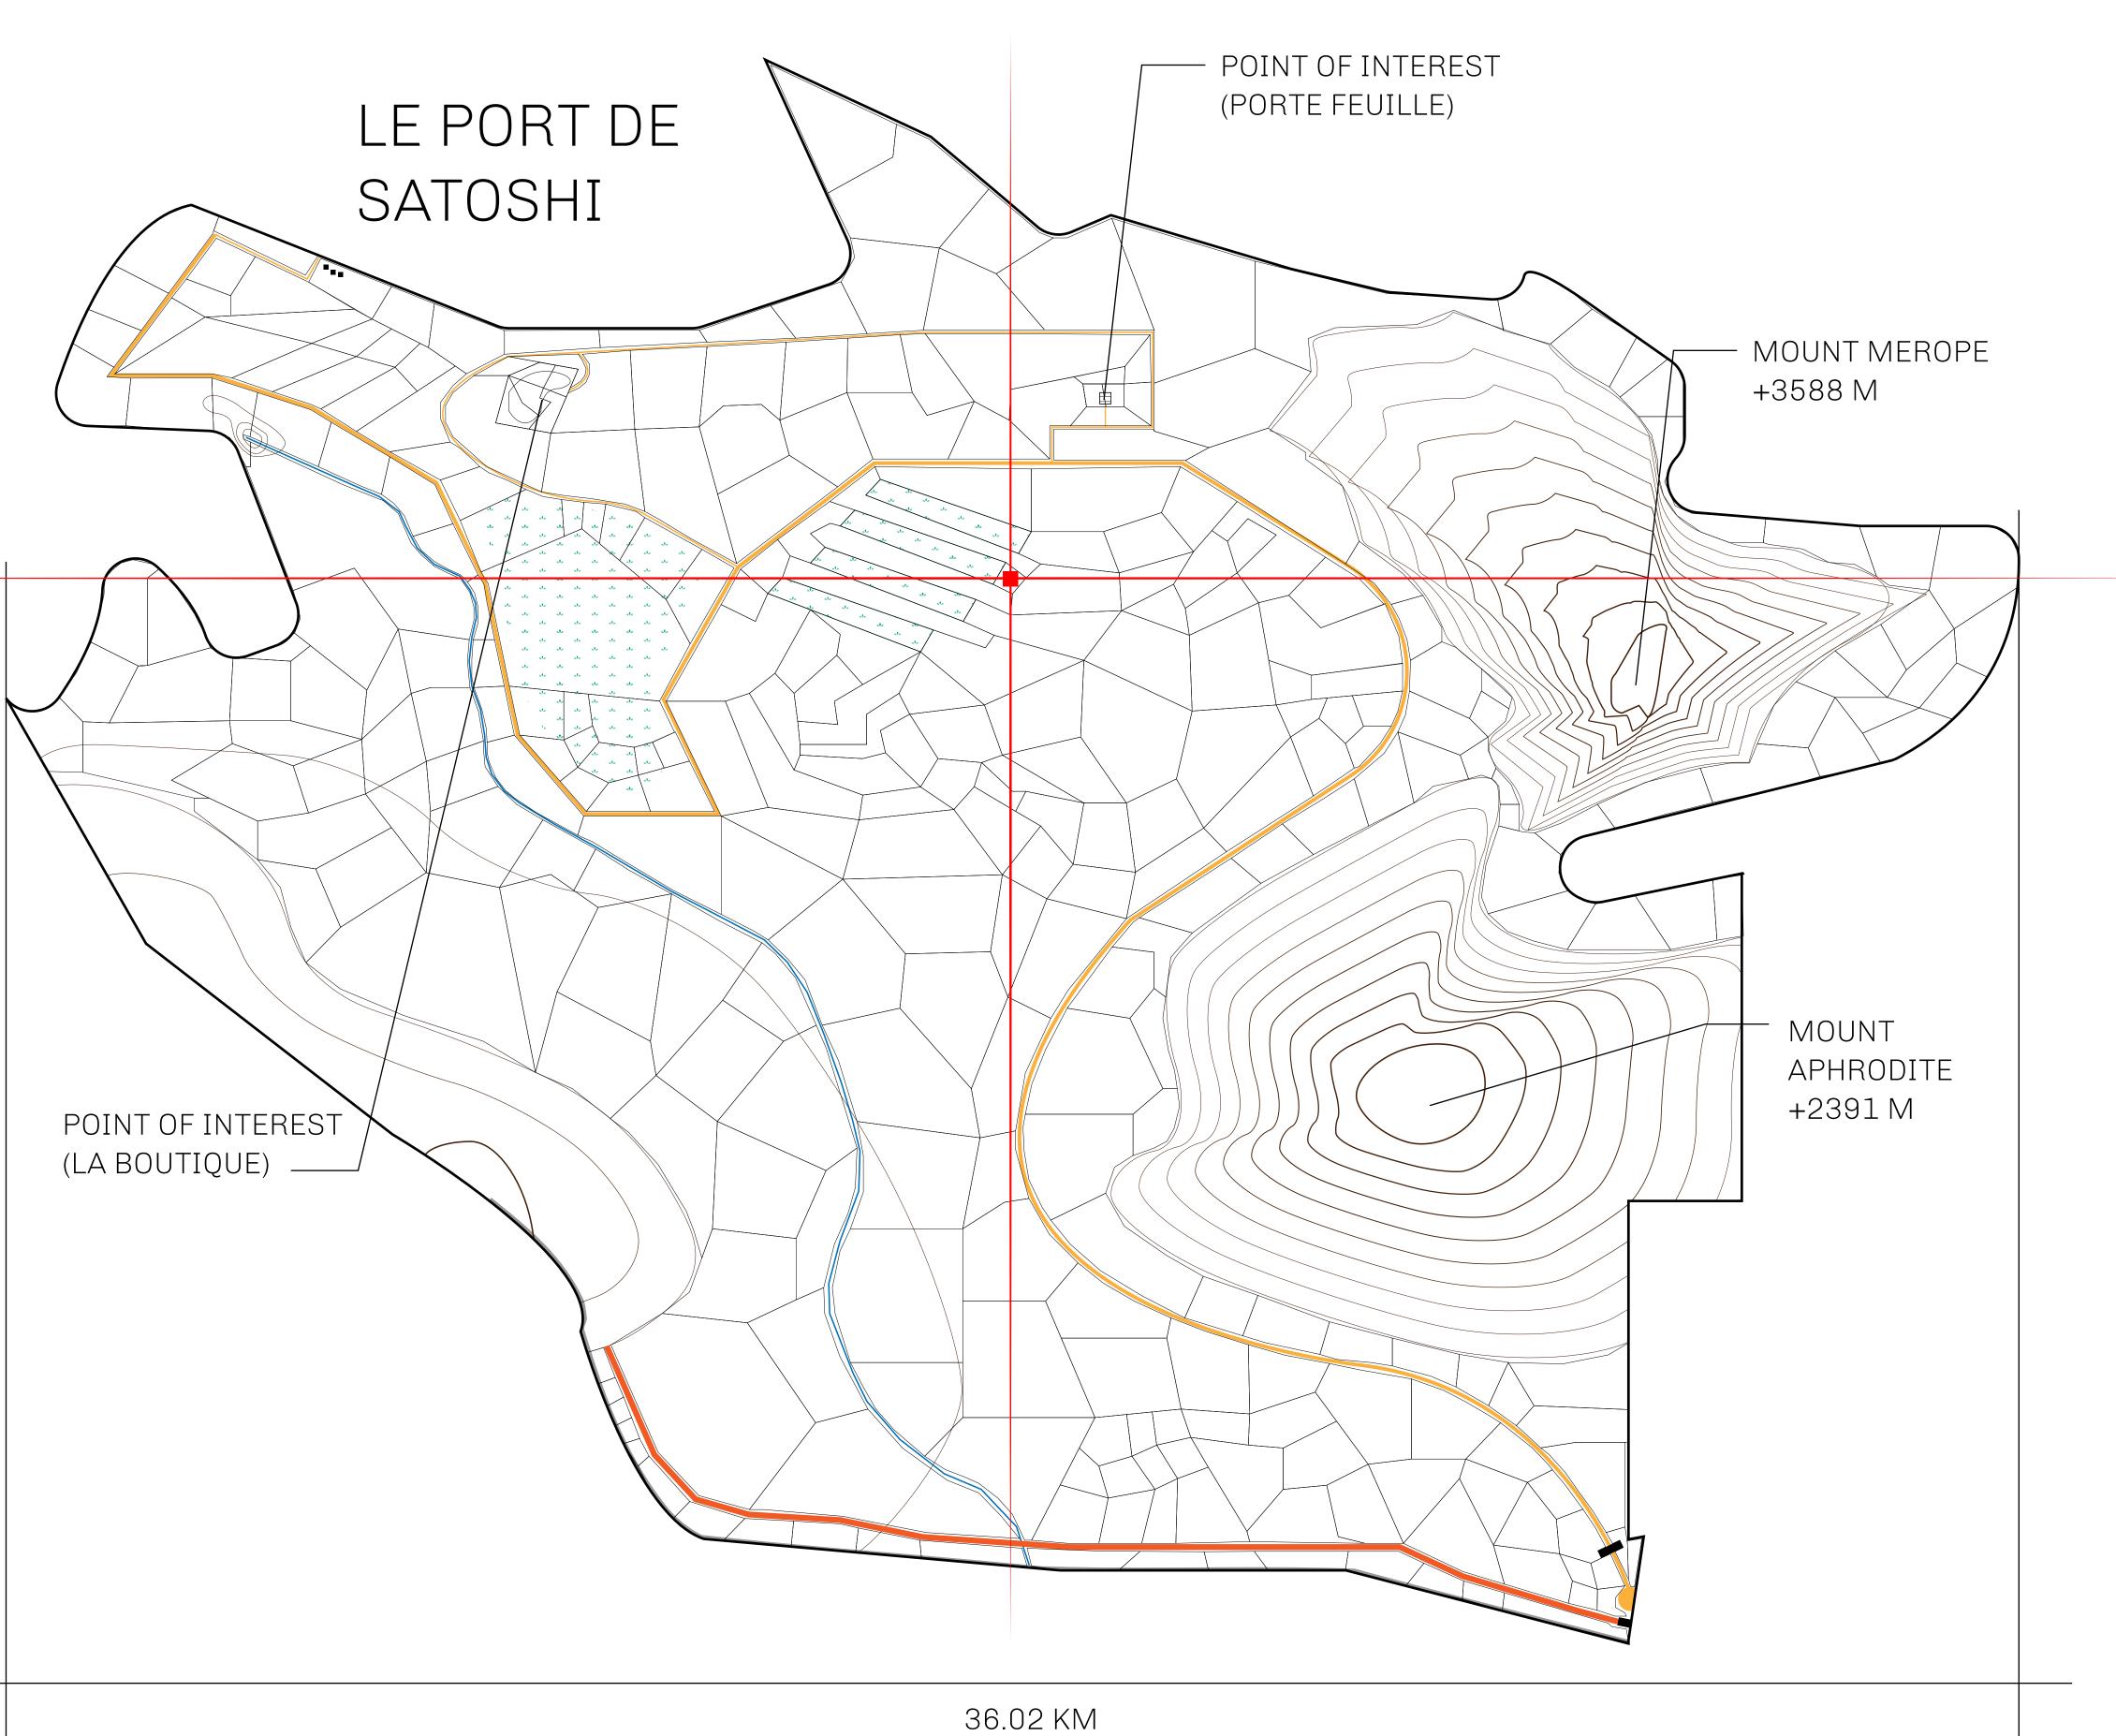

## LES SULTANS

A place of stunning beauty, Le Royaume is known for its exquisite shopping, parks, and grand boulevards. Satoshi's Lounge (the area of La Boutique and Porte Feuille) offers limited-edition and unique items only available for sale in LTT. Land, all sorts of embellishments, and widgets are sold exclusively here. All items are offered first on auction for 24 hours (with a reserve price), and if the reserve is not met, they are listed in a buy-it-now format (reserve price, plus 10%).

## GEOGRAPHY

COASTLINE 131 KM (81.40 MILES)

BORDERS OCEAN, THE GREAT EMPIRE, X BY SL

HIGHEST POINT MOUNT MEROPE +3588 M
LOWEST POINT THE PORT OF SATOSHI 0 M

PLOTS 331 SCALE 1:50000

## H.M. LNFT Land Registry

S096-221121

TITLE NUMBER

ADMINISTRATIVE AREA

ROYAUME DE SATOSHI

ISSUED 22 November 2021

SCALE **1/50000** 

Type W-SL: Share of 1% of all LTT redeemed based on number of NFT Stories minted;