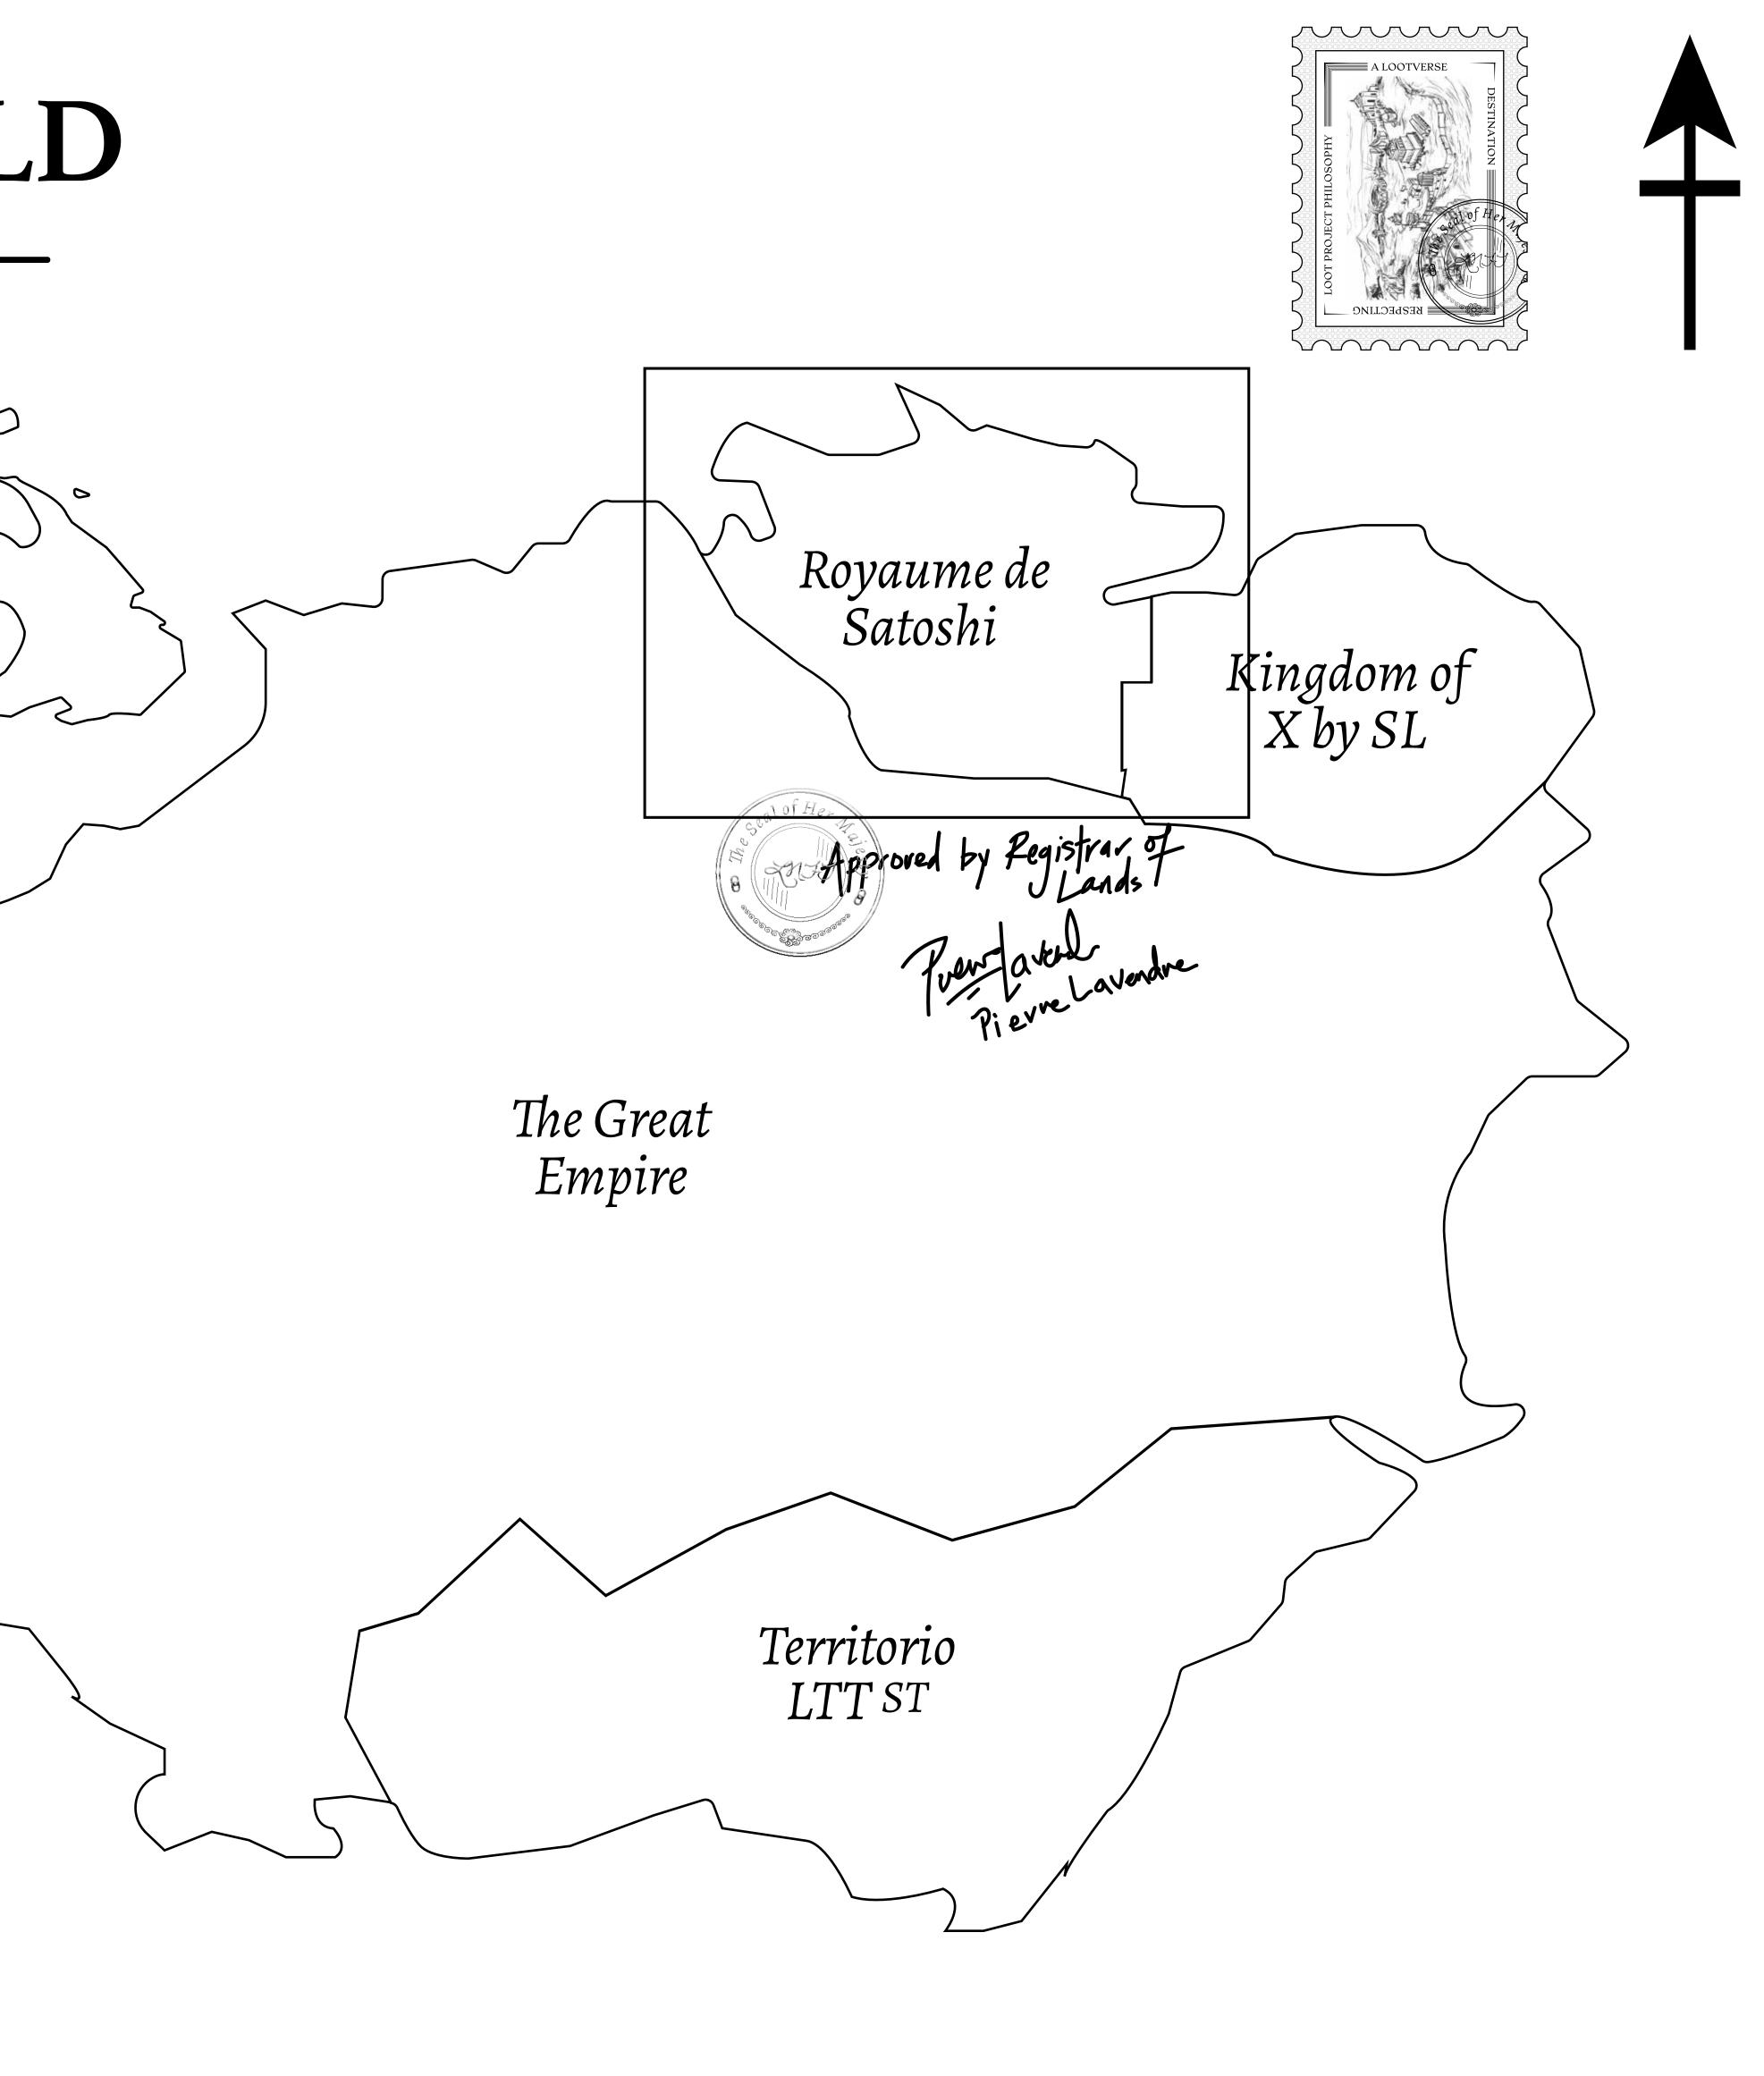

## LOOT NFT WORLD $\bigcirc$

HABN Island

 $\bigcirc$ 

Vault Atoll

Isle of Fund

## LES SULTANS

POINT OF INTEREST

(LA BOUTIQUE)

A place of stunning beauty, Le Royaume is known for its exquisite shopping, parks, and grand boulevards. Satoshi's Lounge (the area of La Boutique and Porte Feuille) offers limited-edition and unique items only available for sale in LTT. Land, all sorts of embellishments, and widgets are sold exclusively here. All items are offered first on auction for 24 hours (with a reserve price), and if the reserve is not met, they are listed in a buy-it-now format (reserve price, plus 10%).