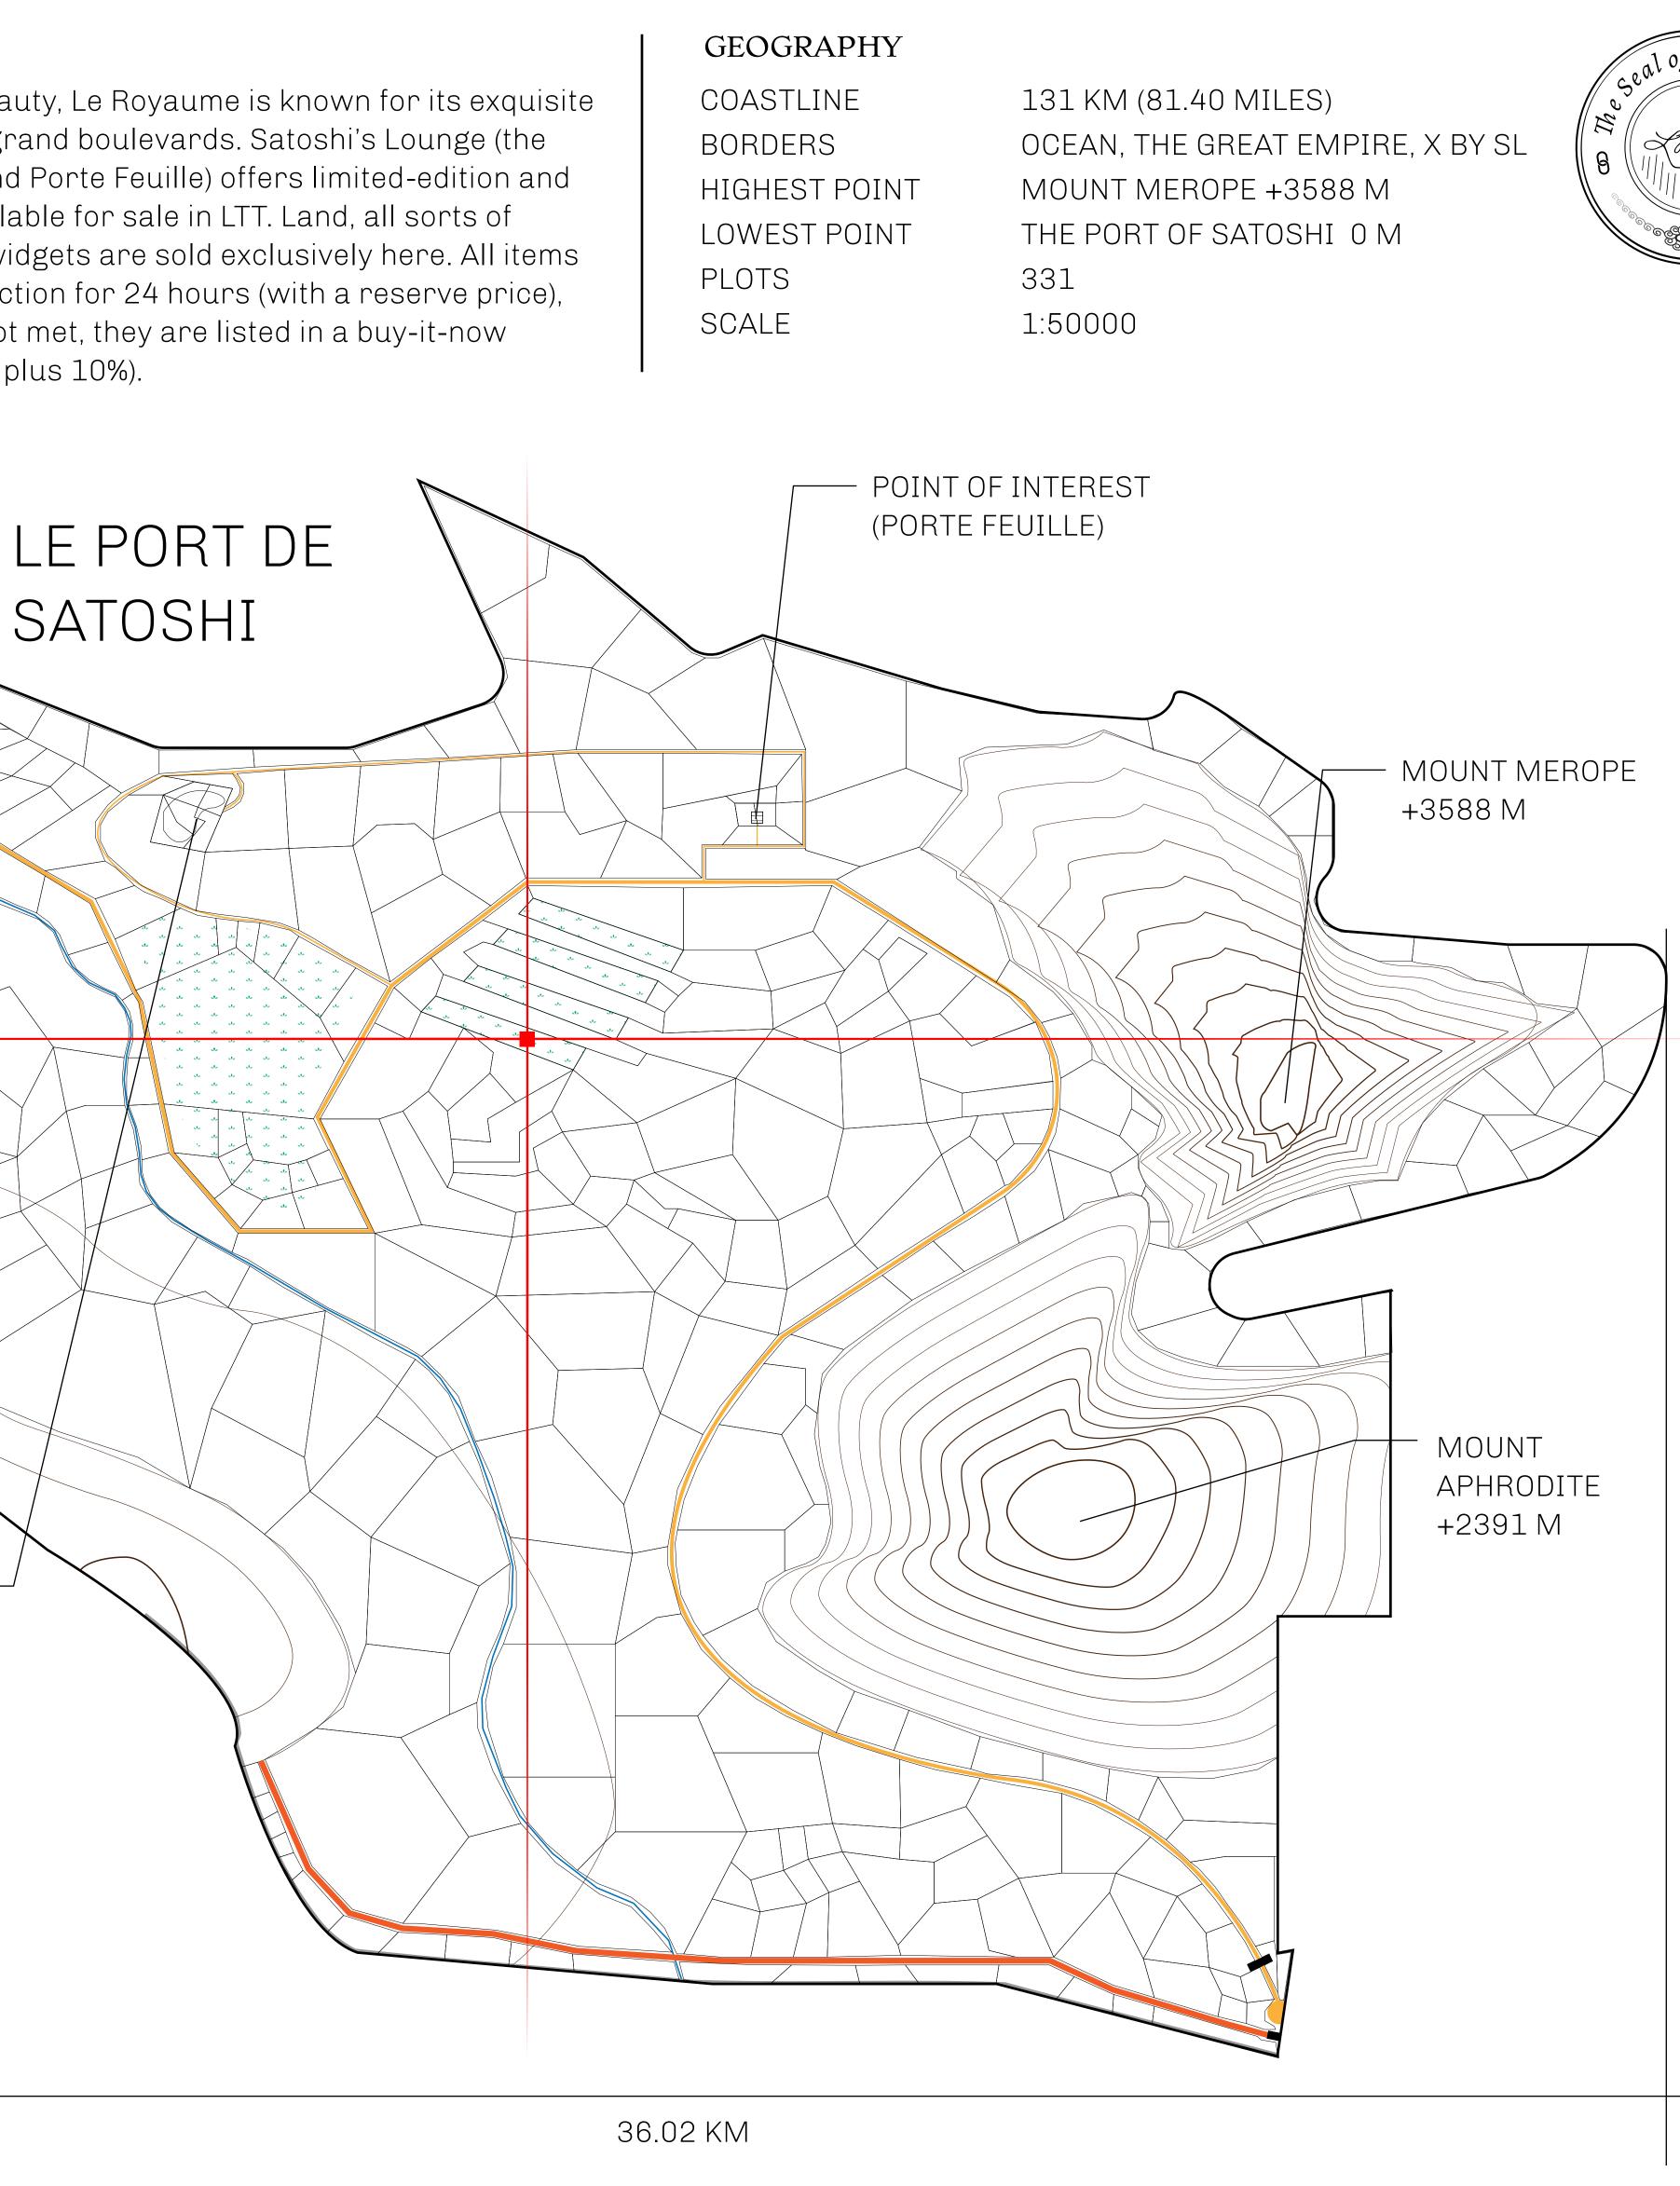

## LES SULTANS

POINT OF INTEREST

(LA BOUTIQUE)

A place of stunning beauty, Le Royaume is known for its exquisite shopping, parks, and grand boulevards. Satoshi's Lounge (the area of La Boutique and Porte Feuille) offers limited-edition and unique items only available for sale in LTT. Land, all sorts of embellishments, and widgets are sold exclusively here. All items are offered first on auction for 24 hours (with a reserve price), and if the reserve is not met, they are listed in a buy-it-now format (reserve price, plus 10%).