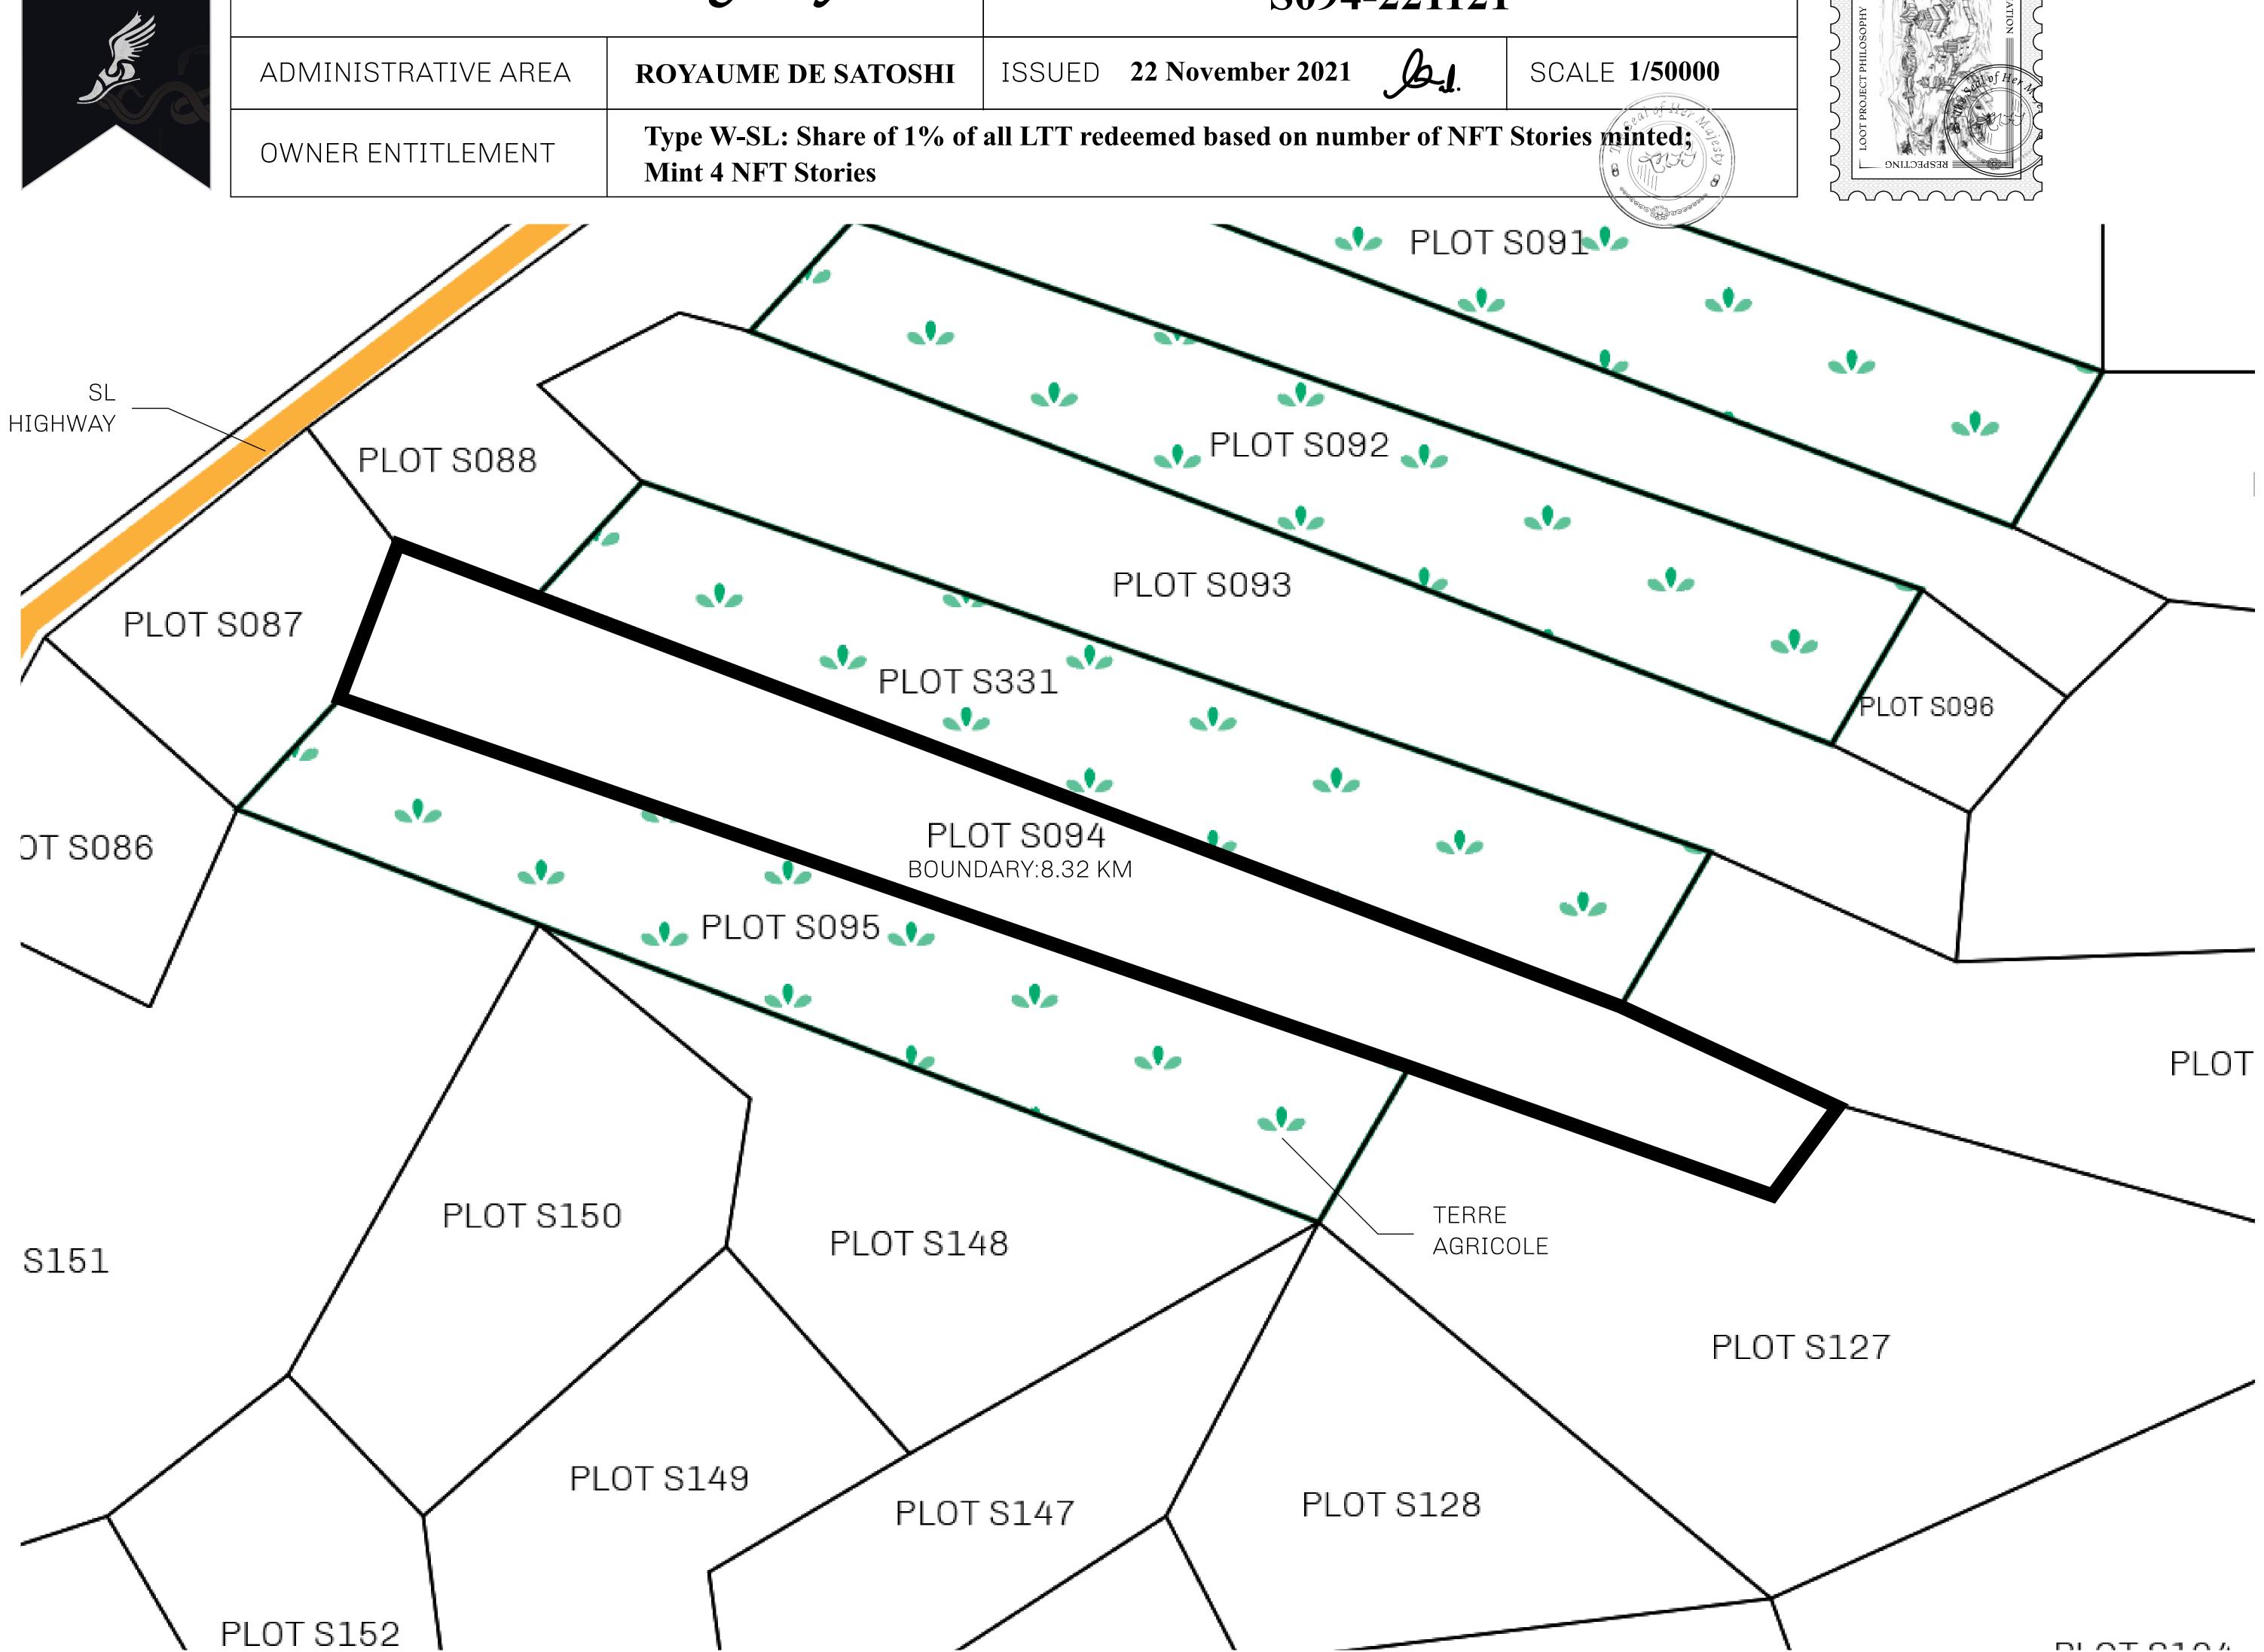

## LOOT NFT WORLD

PLOT S094-221121

## TITLE NUMBER H.M. LNFT Land Registry S094-221121