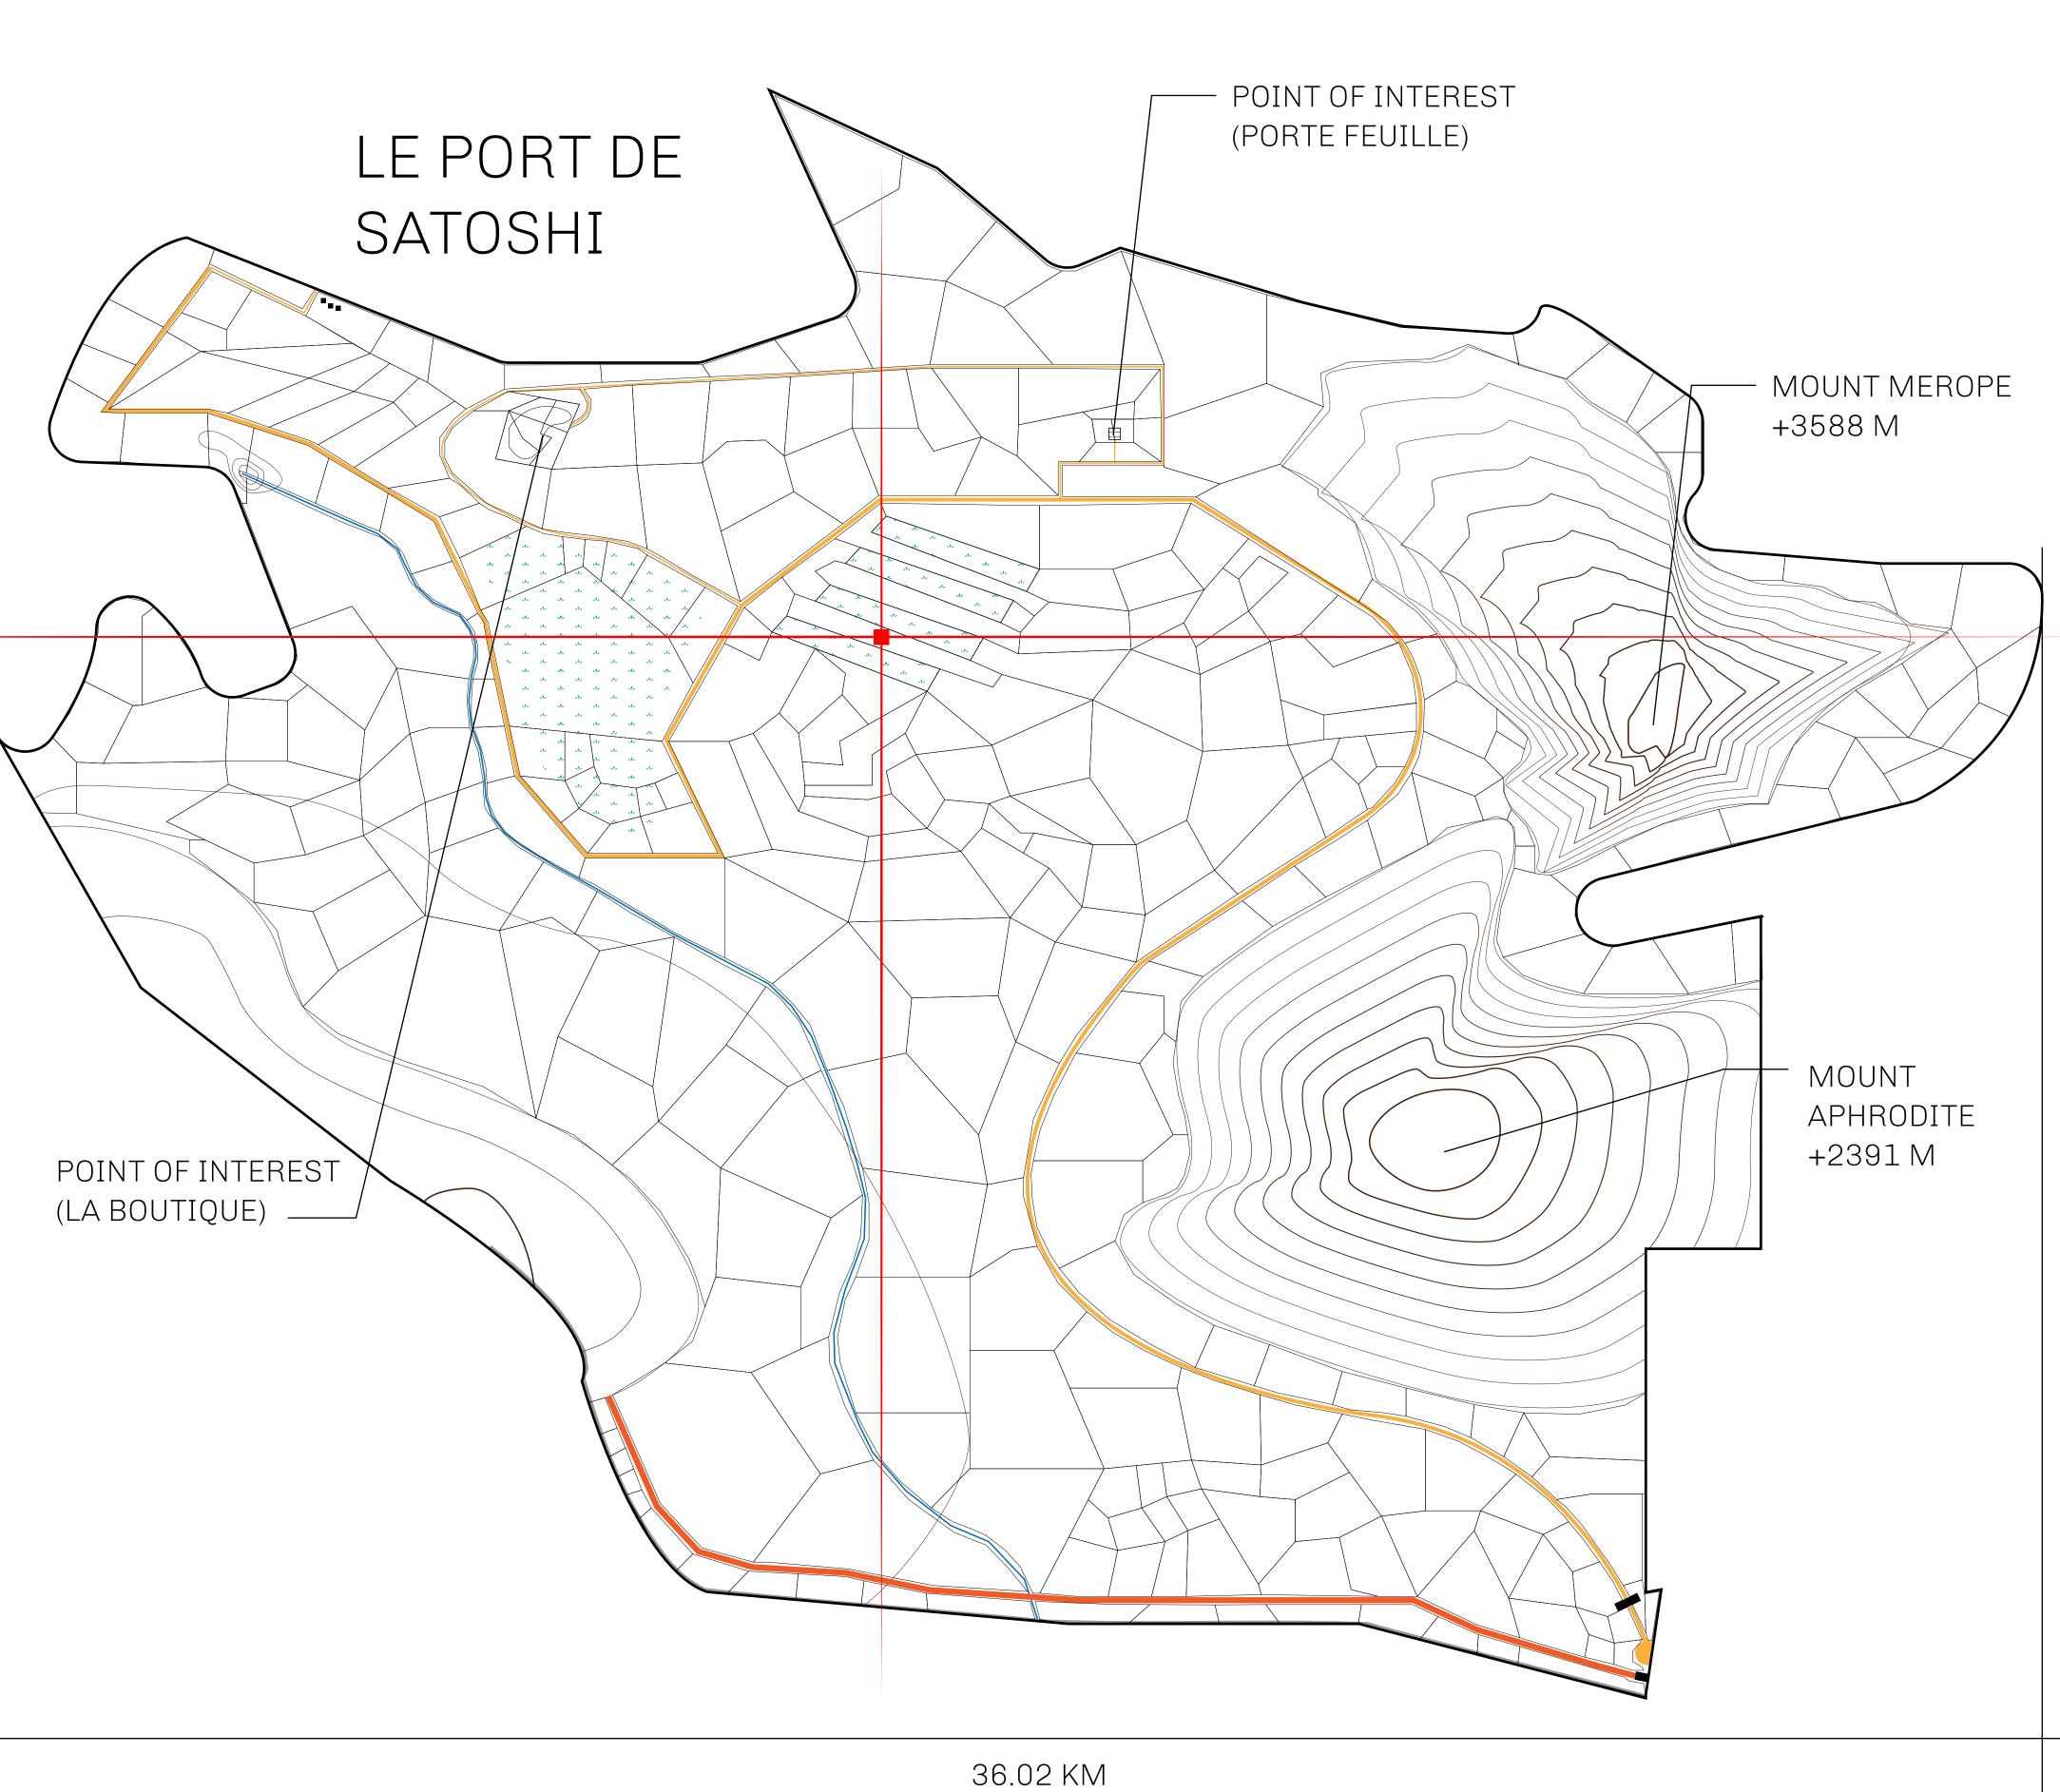

## GEOGRAPHY

COASTLINE 131 KM (81.40 MILES)

BORDERS OCEAN, THE GREAT EMPIRE, X BY SL

HIGHEST POINT MOUNT MEROPE +3588 M
LOWEST POINT THE PORT OF SATOSHI 0 M

PLOTS 331 SCALE 1:50000