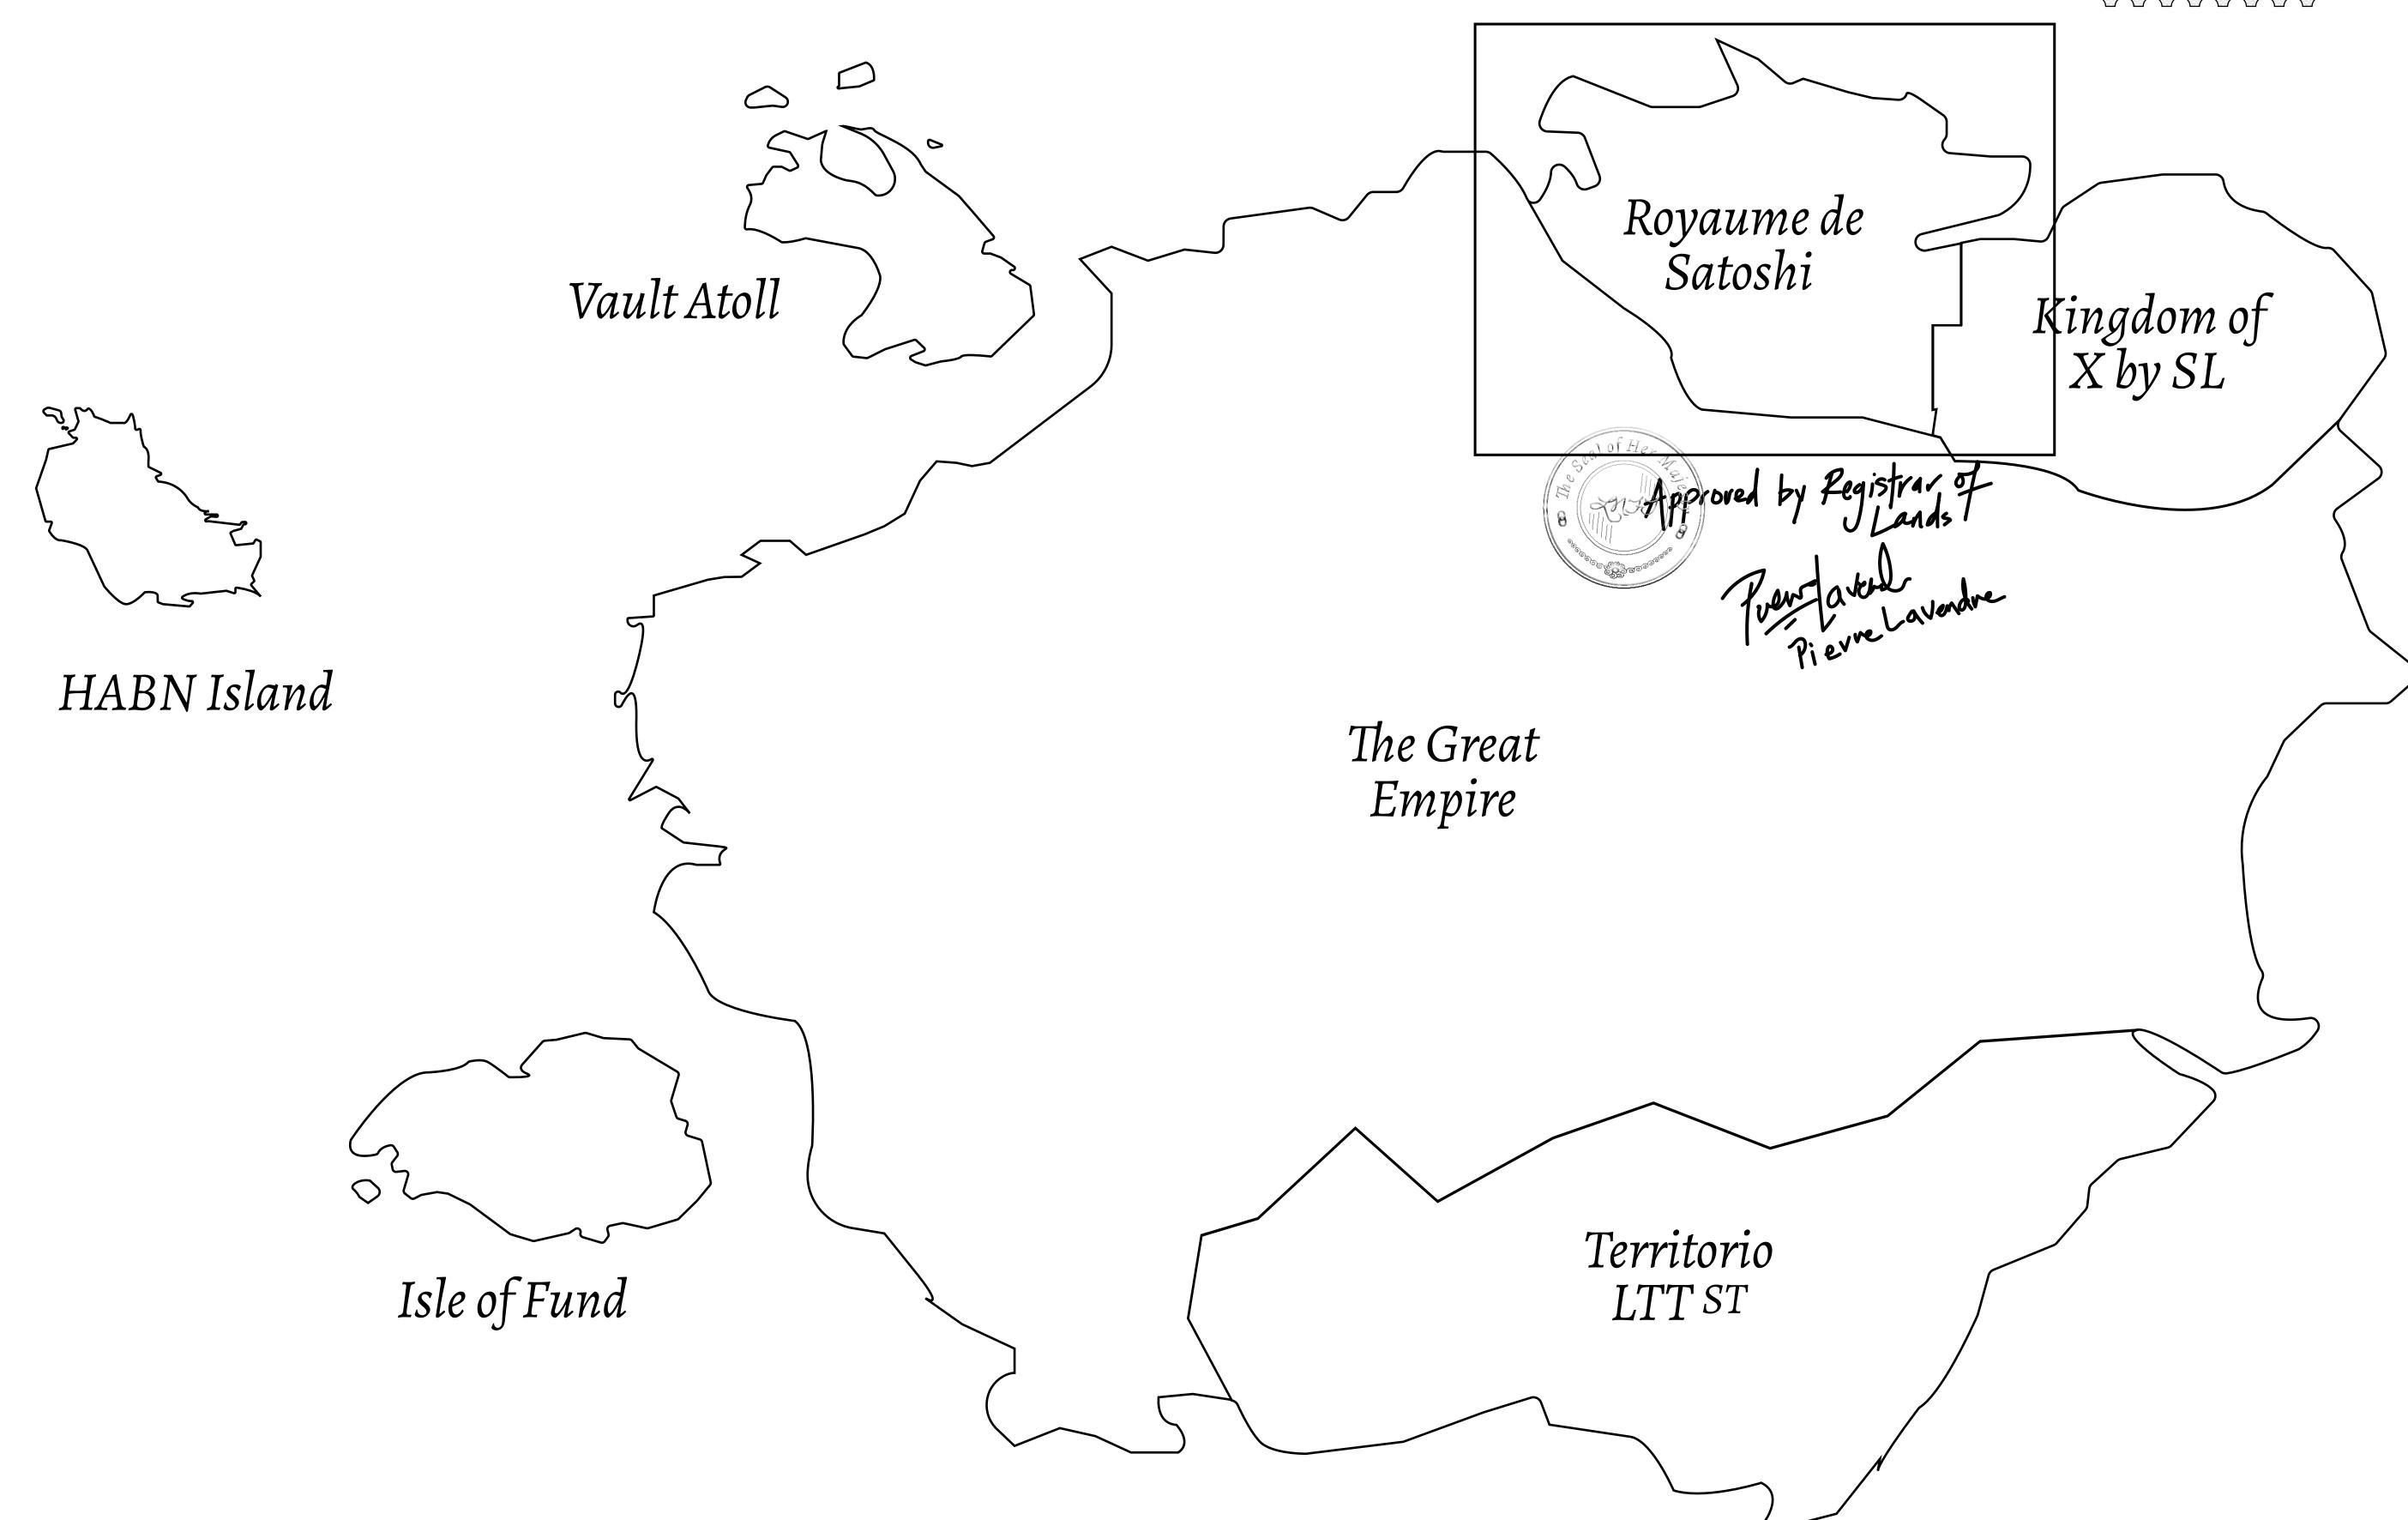

## GEOGRAPHY

COASTLINE 131 KM (81.40 MILES)

BORDERS OCEAN, THE GREAT EMPIRE, X BY SL

HIGHEST POINT MOUNT MEROPE +3588 M
LOWEST POINT THE PORT OF SATOSHI 0 M

PLOTS 331 SCALE 1:50000