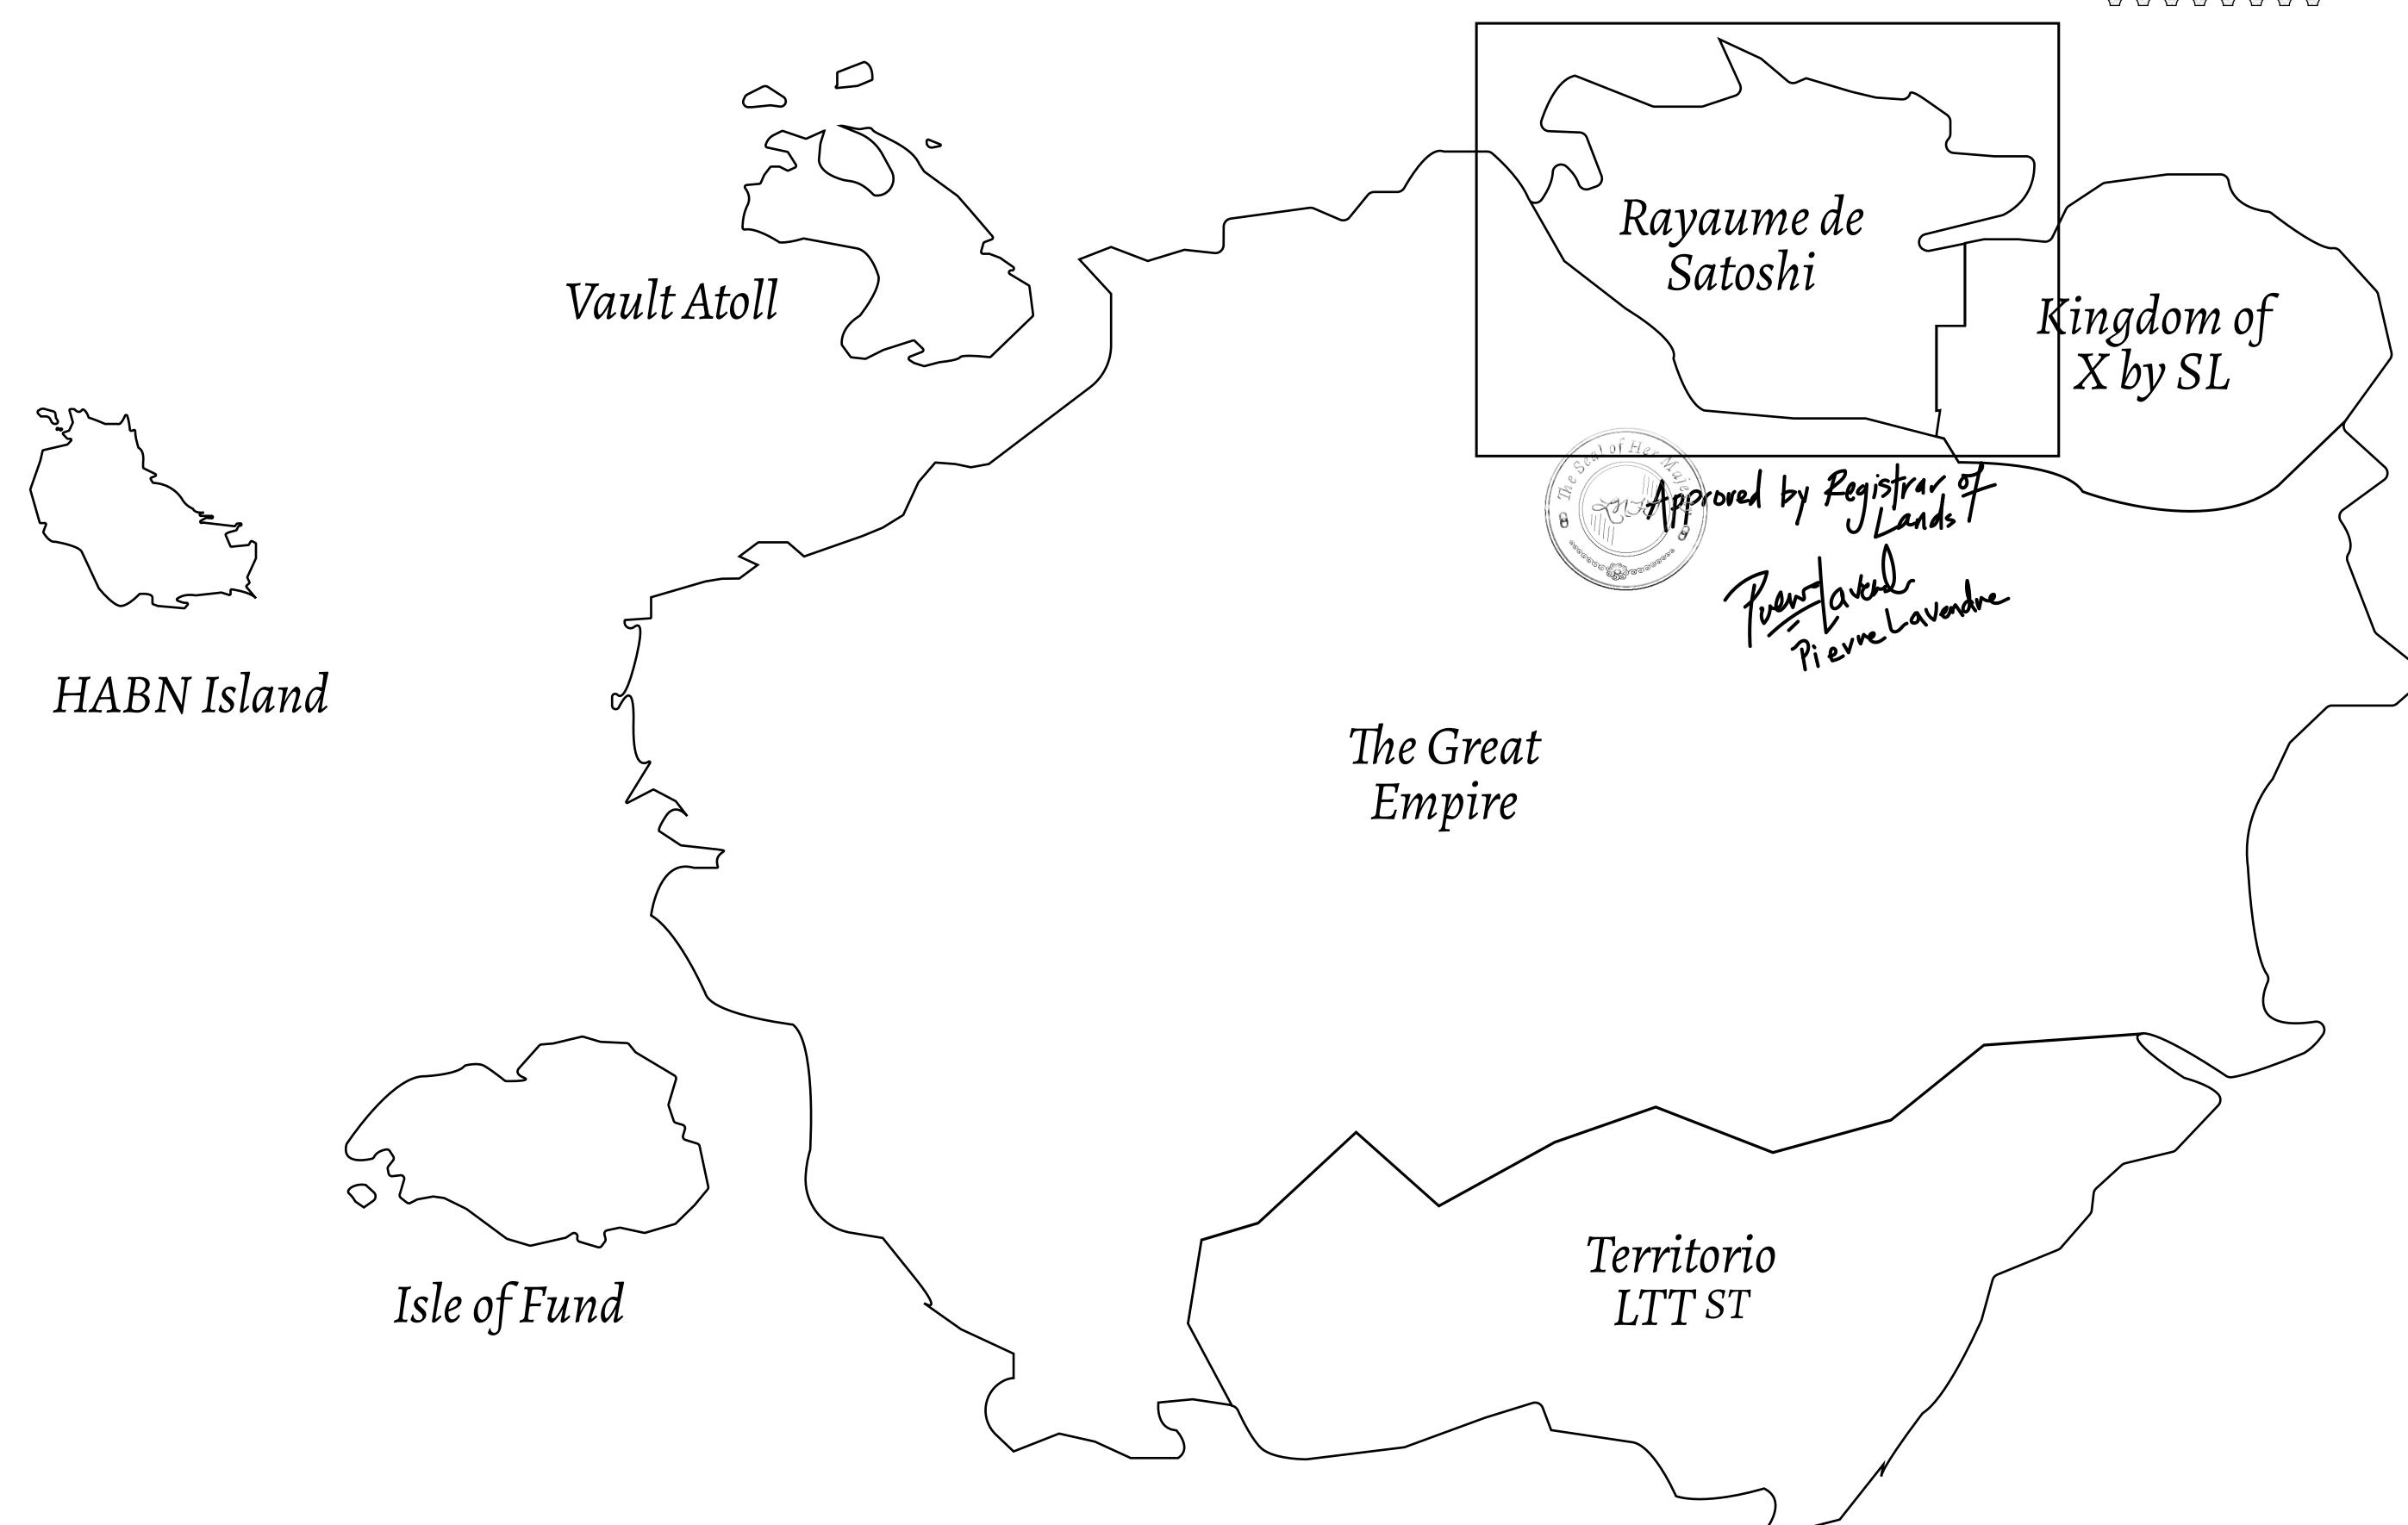

## GEOGRAPHY

COASTLINE 131 KM (81.40 MILES)

BORDERS OCEAN, THE GREAT EMPIRE, X BY SL

HIGHEST POINT MOUNT MEROPE +3588 M
LOWEST POINT THE PORT OF SATOSHI 0 M

PLOTS 331 SCALE 1:50000

## H.M. LNFT Land Registry

S093-221121

TITLE NUMBER

ADMINISTRATIVE AREA ROYAUME DE SATOSHI

ISSUED 22 November 2021

SCALE **1/50000** 

OWNER ENTITLEMENT

Type W-SL: Share of 1% of all LTT redeemed based on number of NFT Stories minted;
Mint 4 NFT Stories