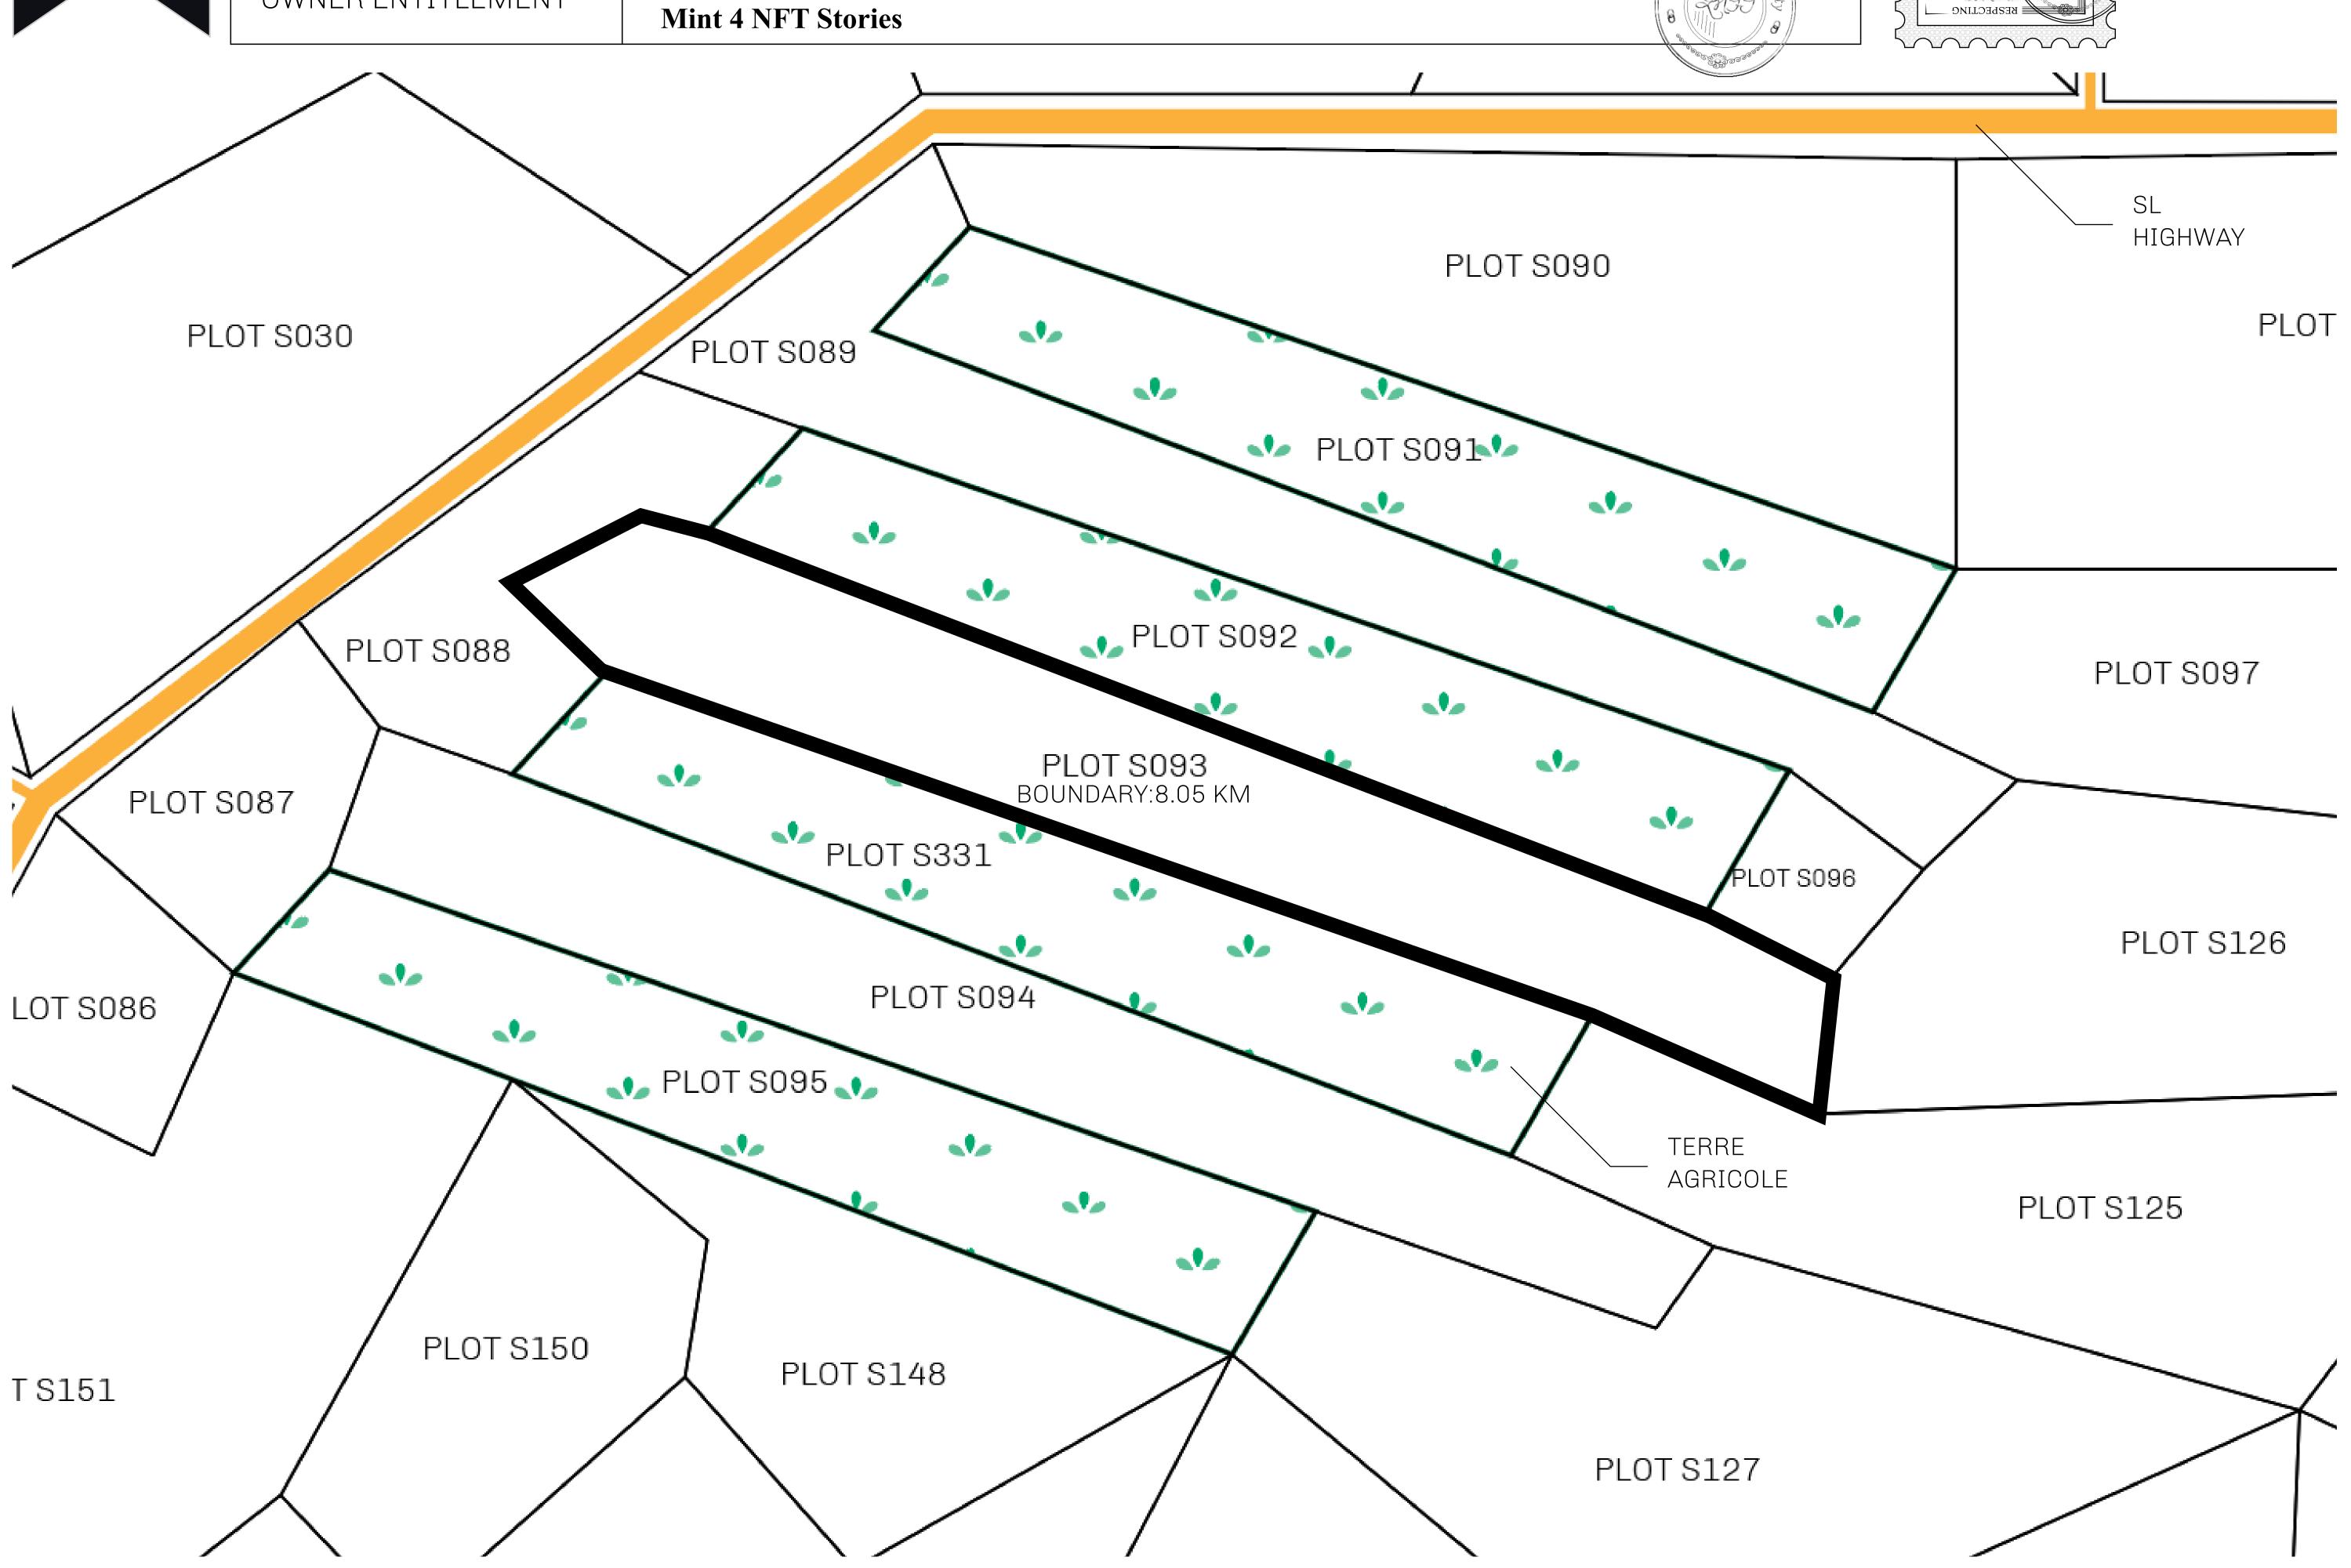

## LOOT NFT WORLD

PLOT S093-221121

## H.M. LNFT Land Registry

S093-221121

TITLE NUMBER

ADMINISTRATIVE AREA ROYAUME DE SATOSHI

ISSUED 22 November 2021

SCALE **1/50000** 

OWNER ENTITLEMENT

Type W-SL: Share of 1% of all LTT redeemed based on number of NFT Stories minted;
Mint 4 NFT Stories