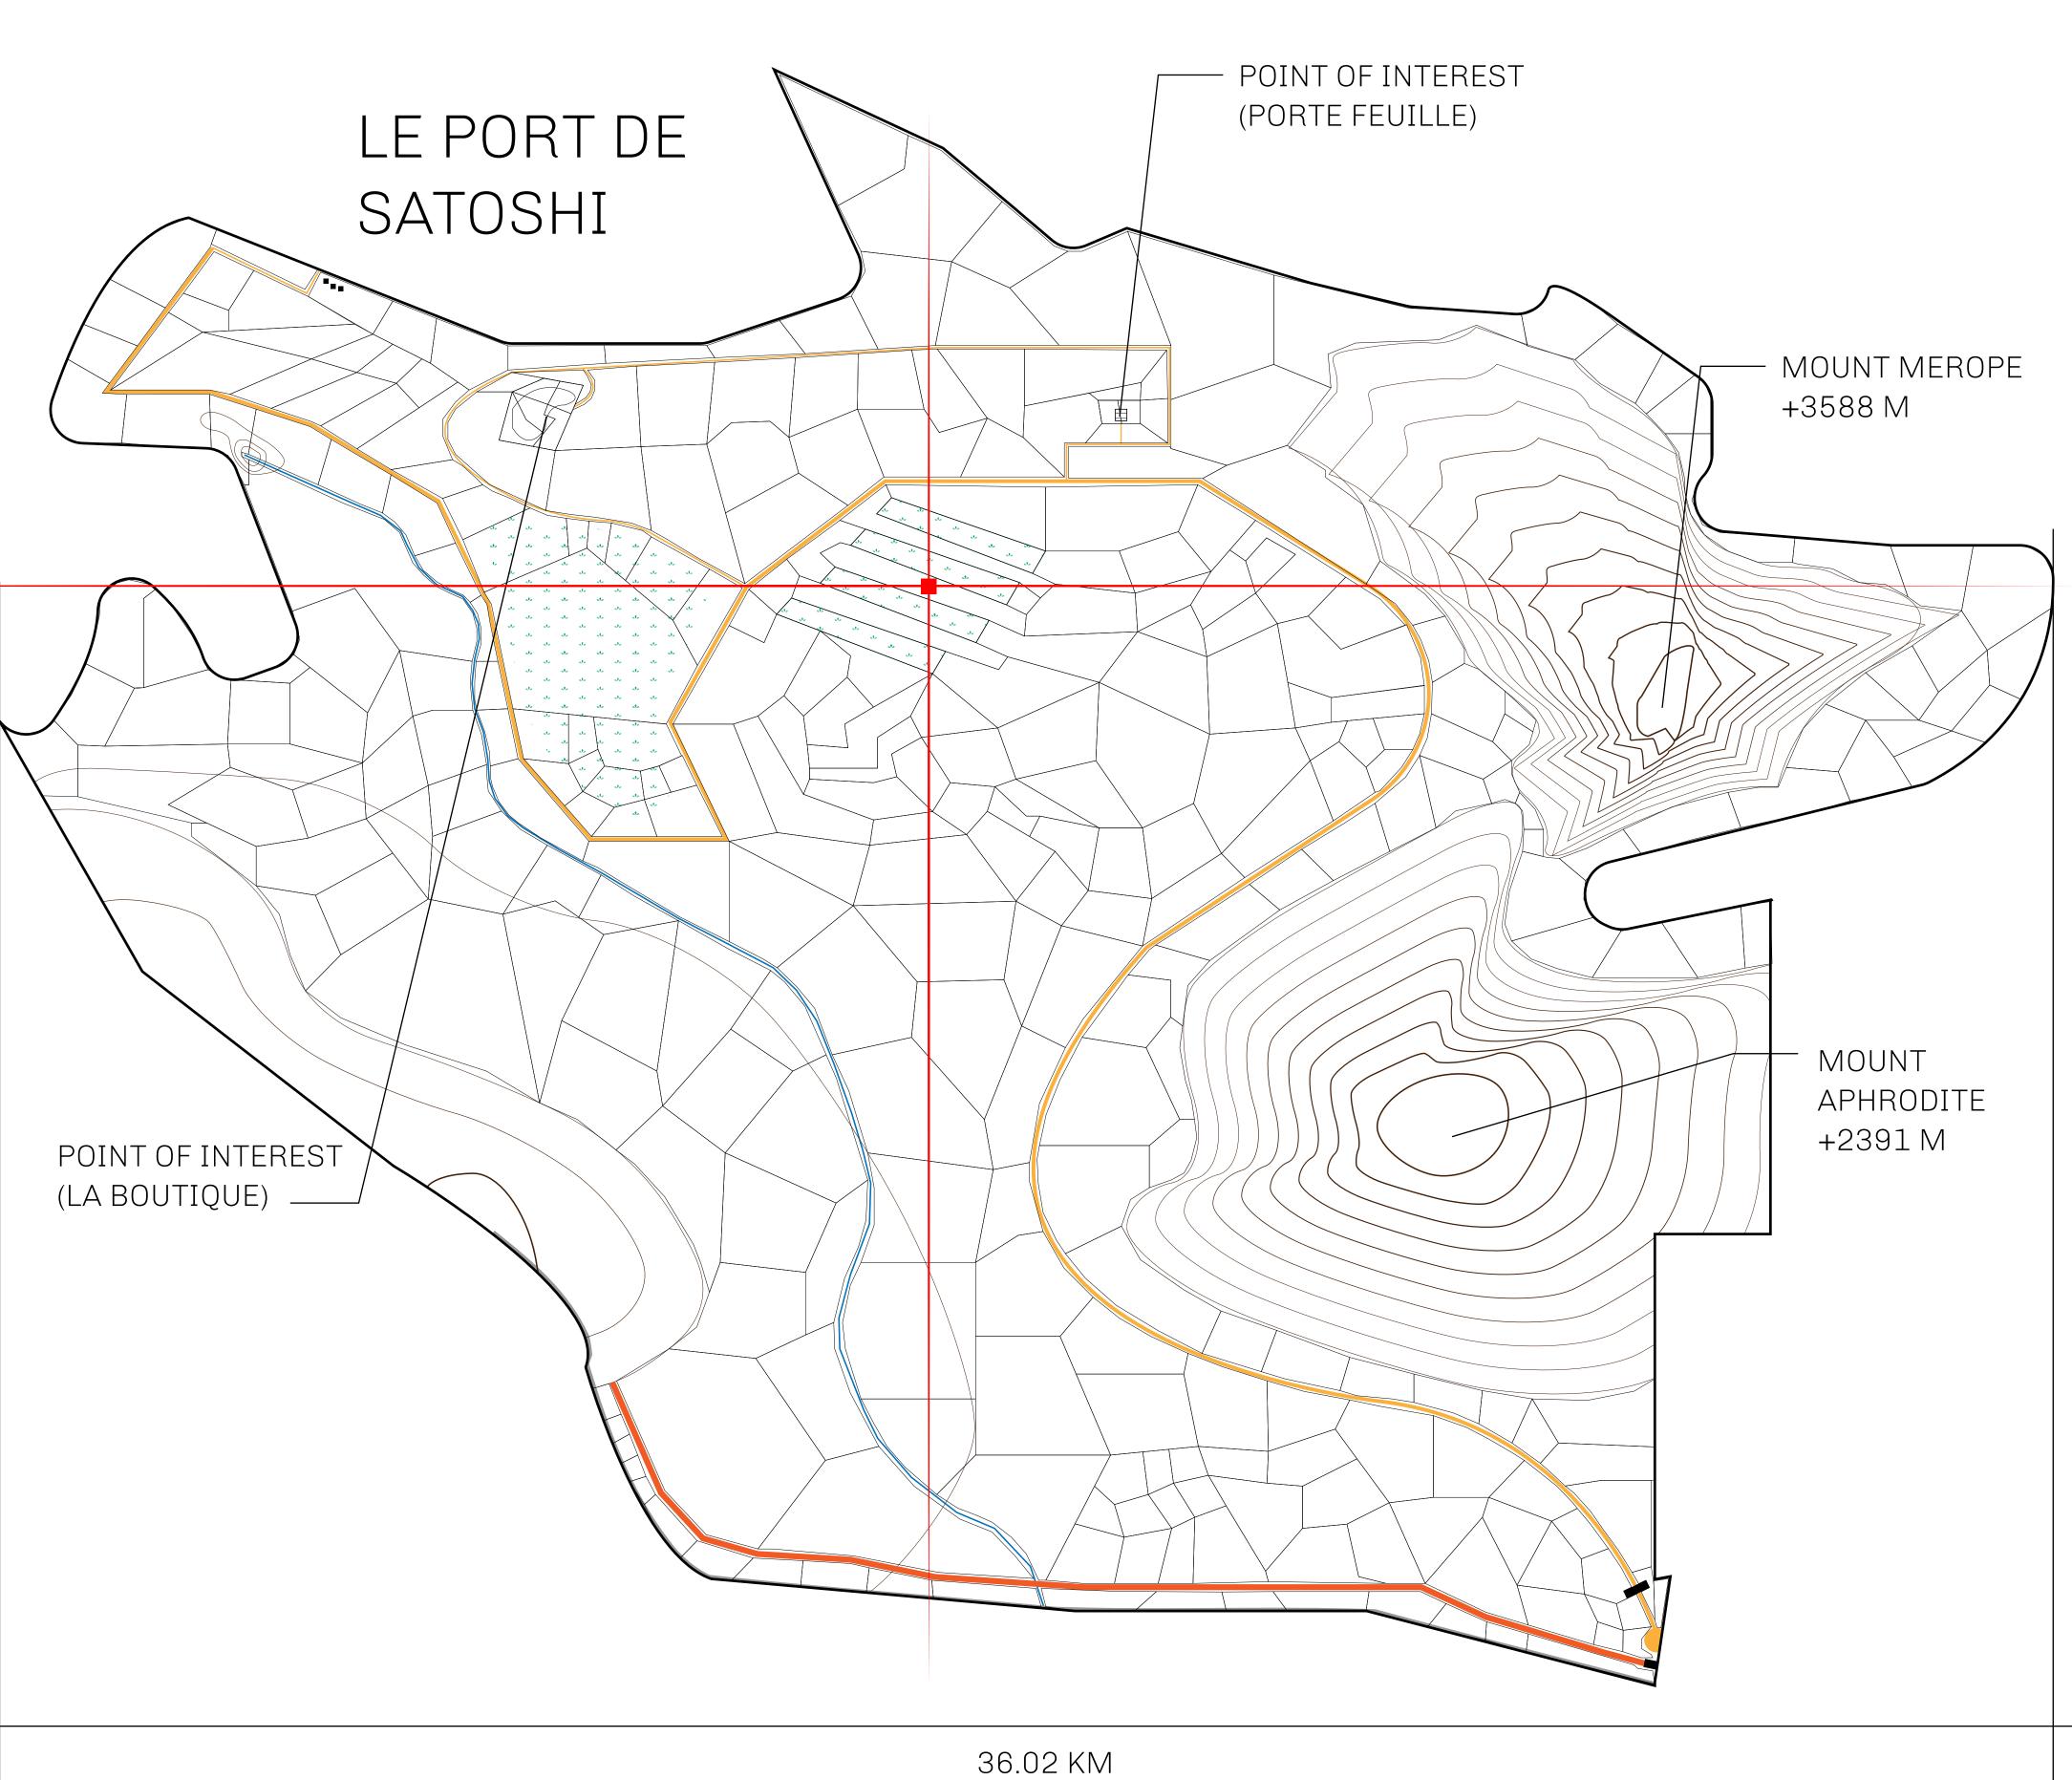

## LES SULTANS

A place of stunning beauty, Le Royaume is known for its exquisite shopping, parks, and grand boulevards. Satoshi's Lounge (the area of La Boutique and Porte Feuille) offers limited-edition and unique items only available for sale in LTT. Land, all sorts of embellishments, and widgets are sold exclusively here. All items are offered first on auction for 24 hours (with a reserve price), and if the reserve is not met, they are listed in a buy-it-now format (reserve price, plus 10%).

## GEOGRAPHY

COASTLINE 131 KM (81.40 MILES)

BORDERS OCEAN, THE GREAT EMPIRE, X BY SL

HIGHEST POINT MOUNT MEROPE +3588 M
LOWEST POINT THE PORT OF SATOSHI 0 M

PLOTS 331 SCALE 1:50000