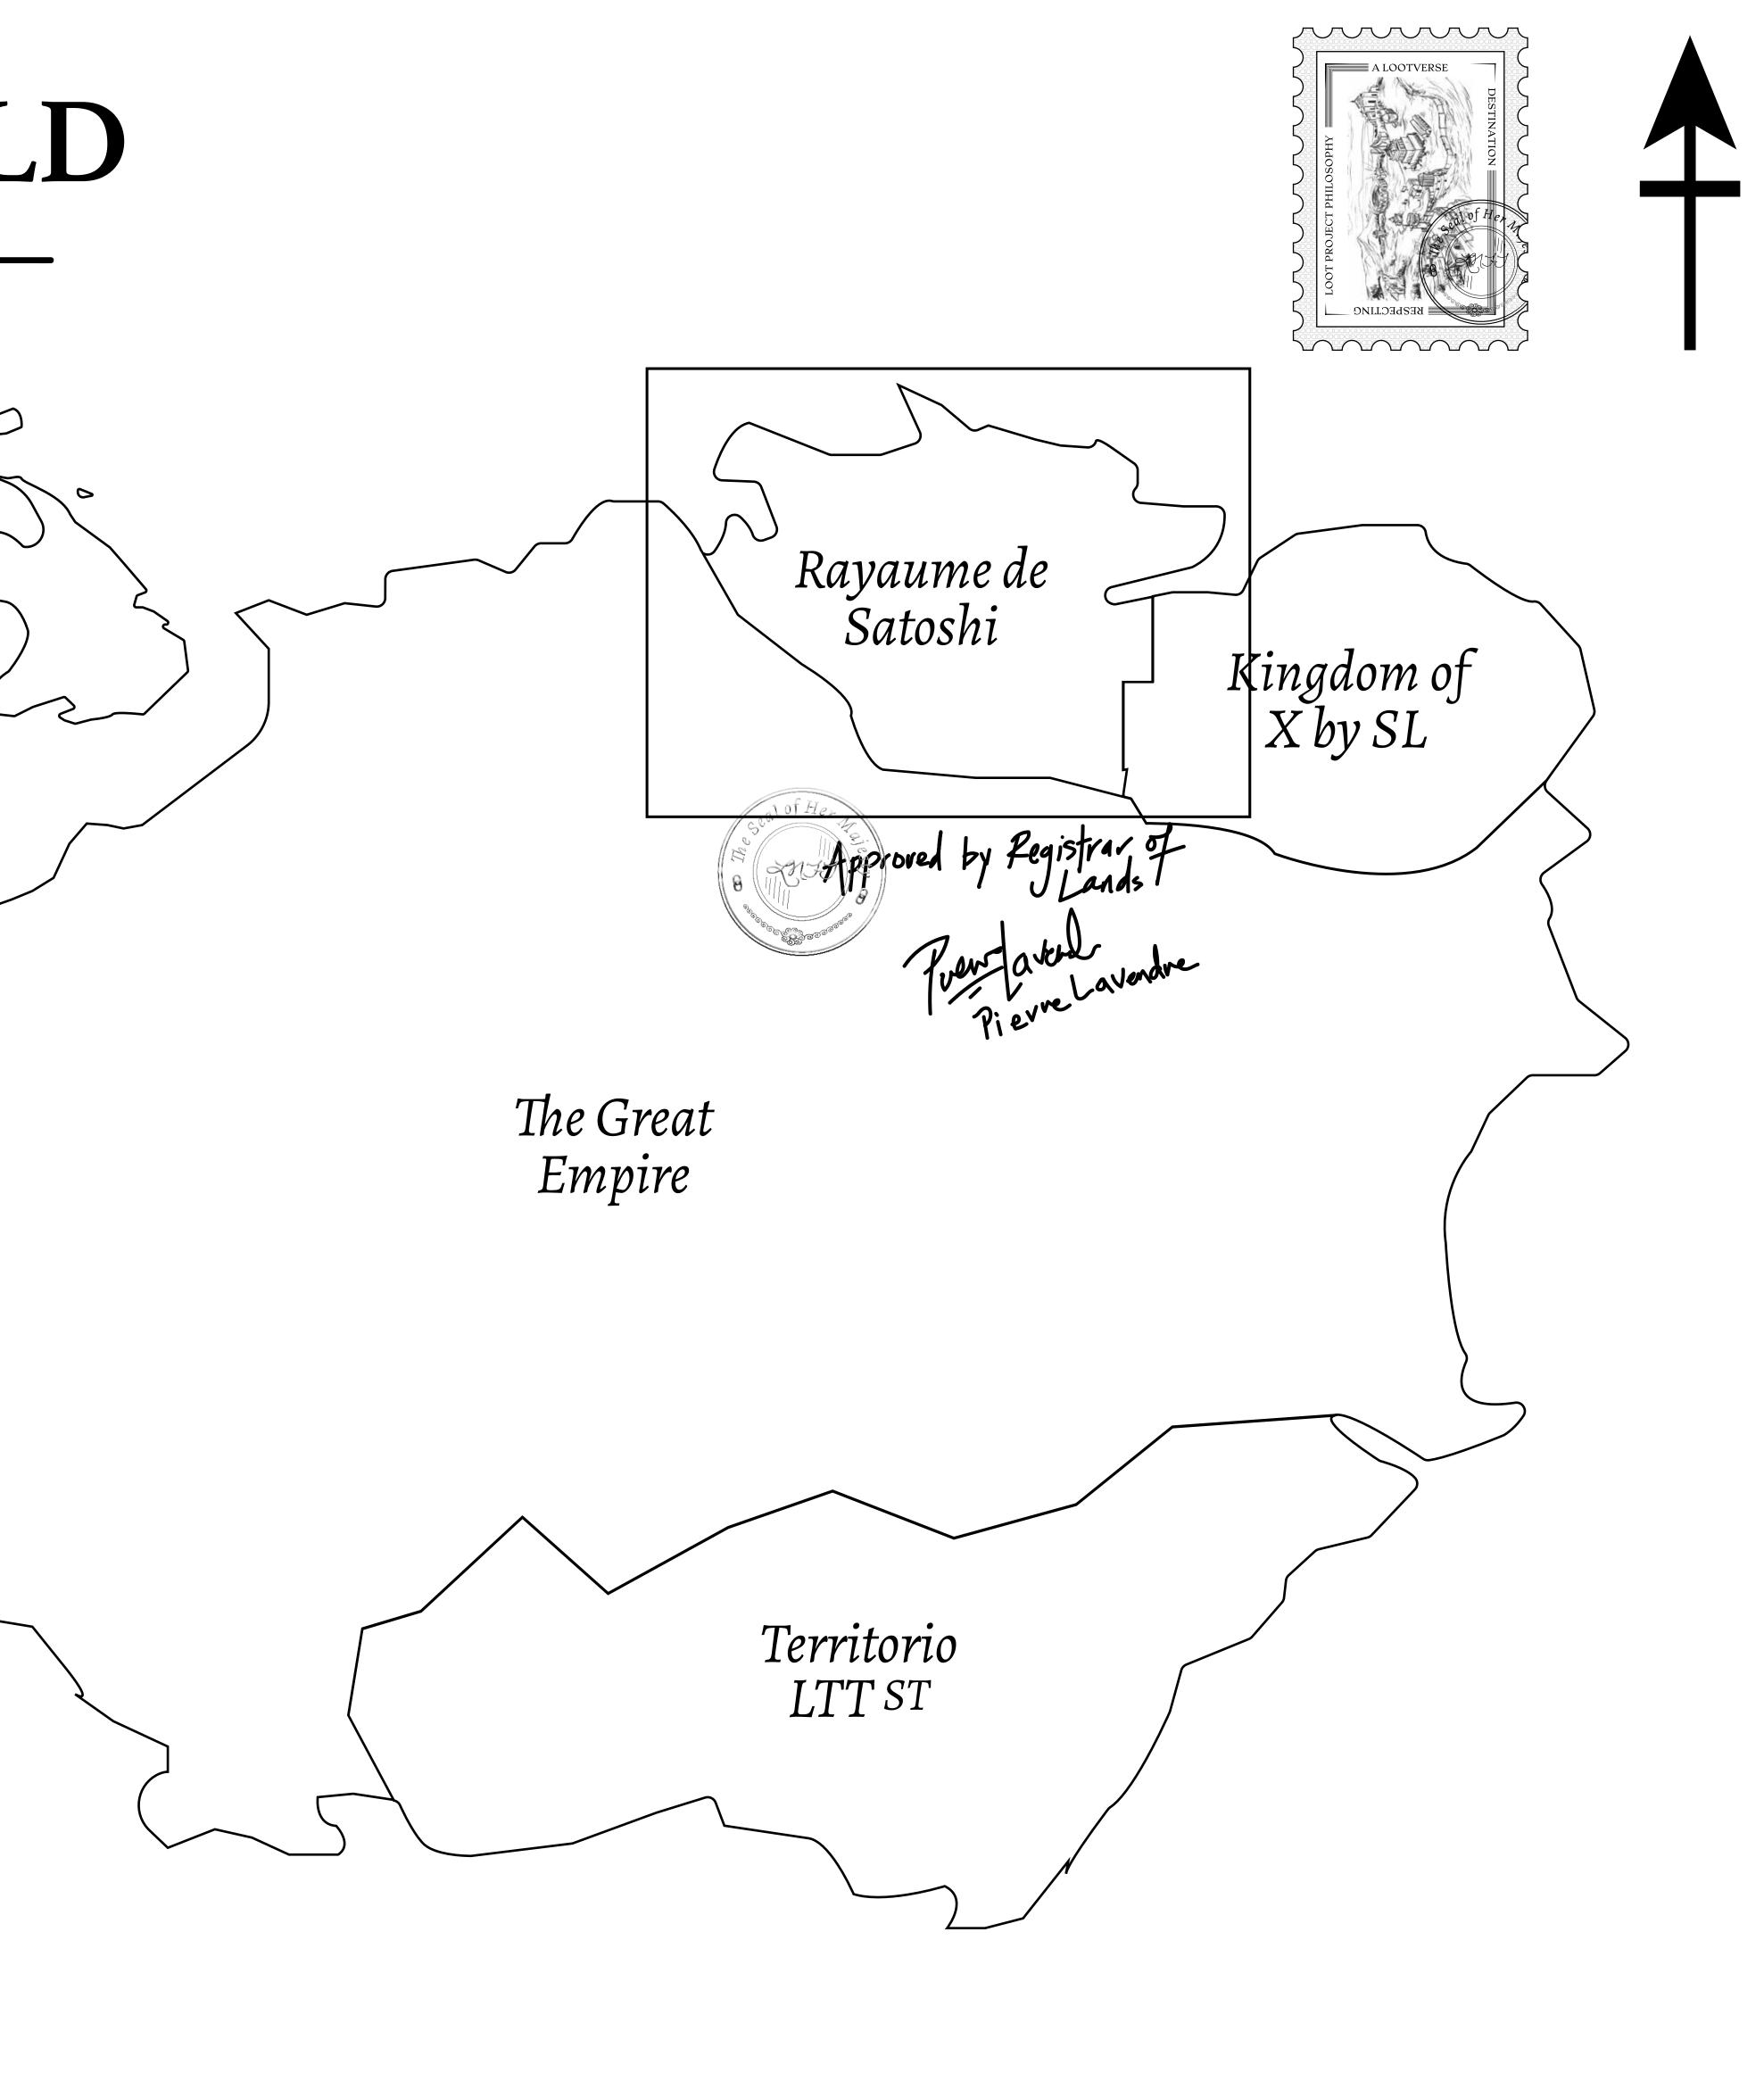

## LES SULTANS

POINT OF INTEREST

(LA BOUTIQUE)

A place of stunning beauty, Le Royaume is known for its exquisite shopping, parks, and grand boulevards. Satoshi's Lounge (the area of La Boutique and Porte Feuille) offers limited-edition and unique items only available for sale in LTT. Land, all sorts of embellishments, and widgets are sold exclusively here. All items are offered first on auction for 24 hours (with a reserve price), and if the reserve is not met, they are listed in a buy-it-now format (reserve price, plus 10%).