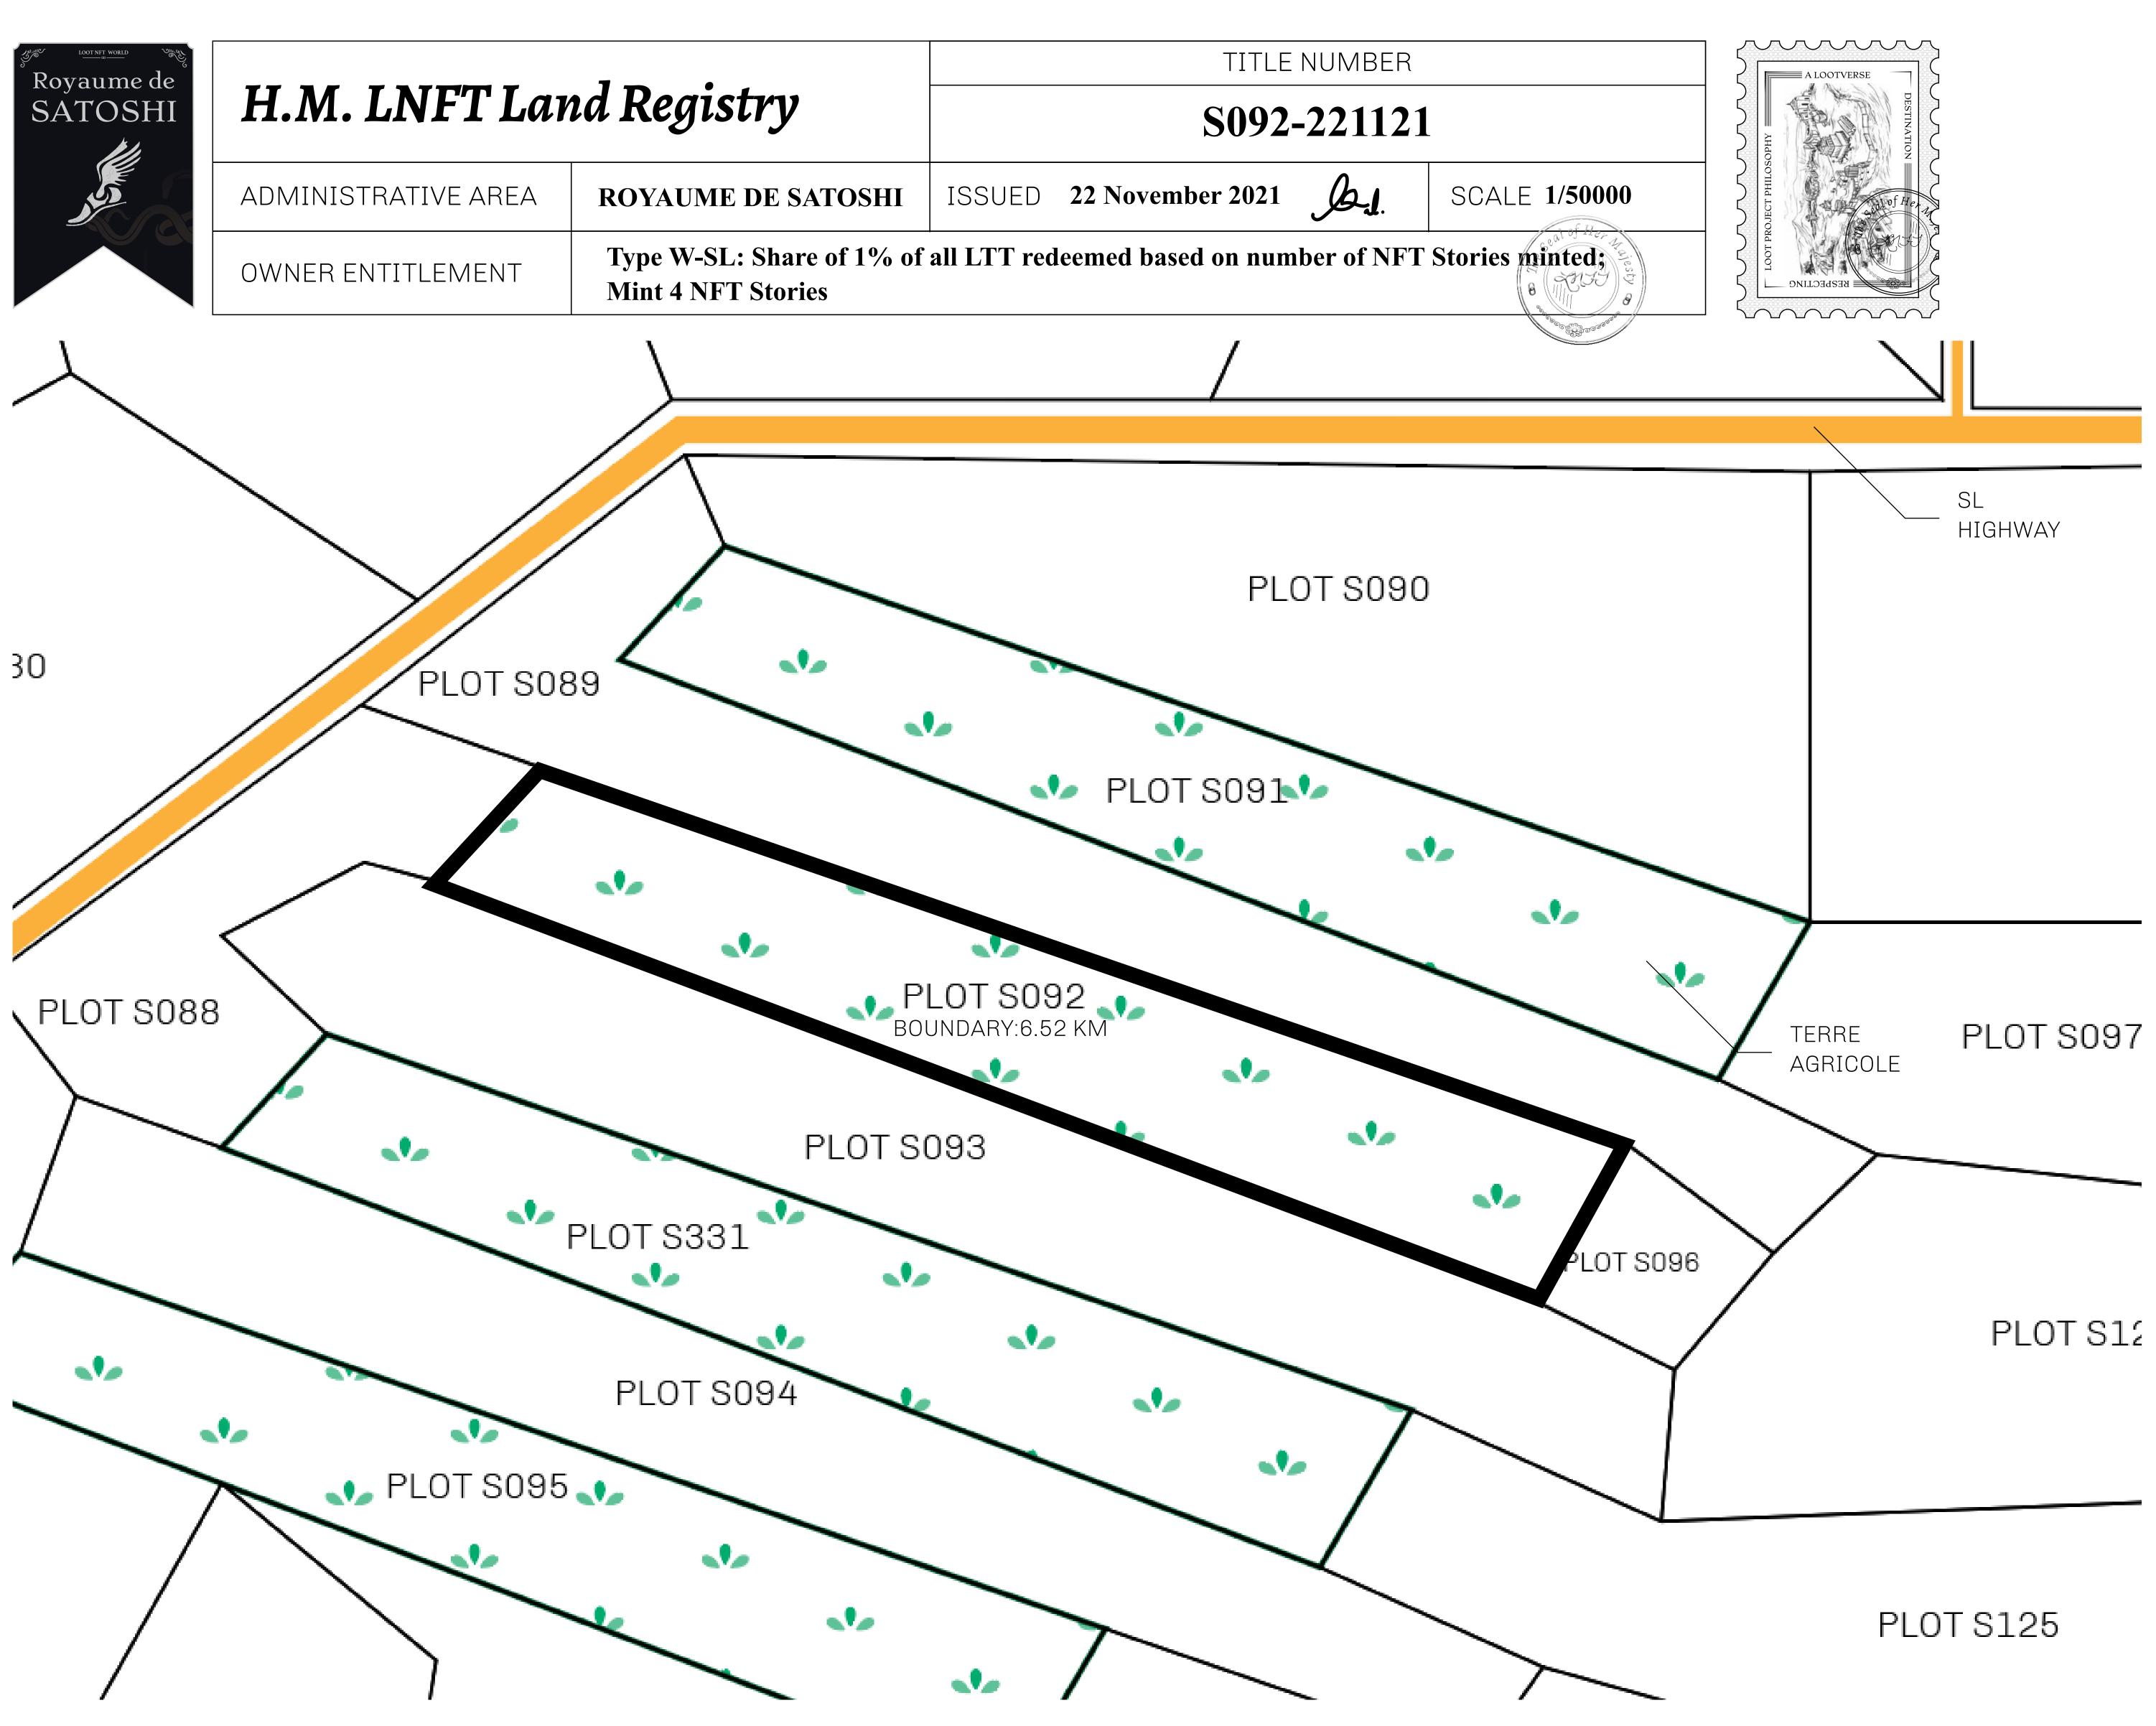

## LOOT NFT WORLD $\bigcirc$



HABN Island



 $\bigcirc$ 

Vault Atoll

Isle of Fund







## LES SULTANS

POINT OF INTEREST

(LA BOUTIQUE)

A place of stunning beauty, Le Royaume is known for its exquisite shopping, parks, and grand boulevards. Satoshi's Lounge (the area of La Boutique and Porte Feuille) offers limited-edition and unique items only available for sale in LTT. Land, all sorts of embellishments, and widgets are sold exclusively here. All items are offered first on auction for 24 hours (with a reserve price), and if the reserve is not met, they are listed in a buy-it-now format (reserve price, plus 10%).