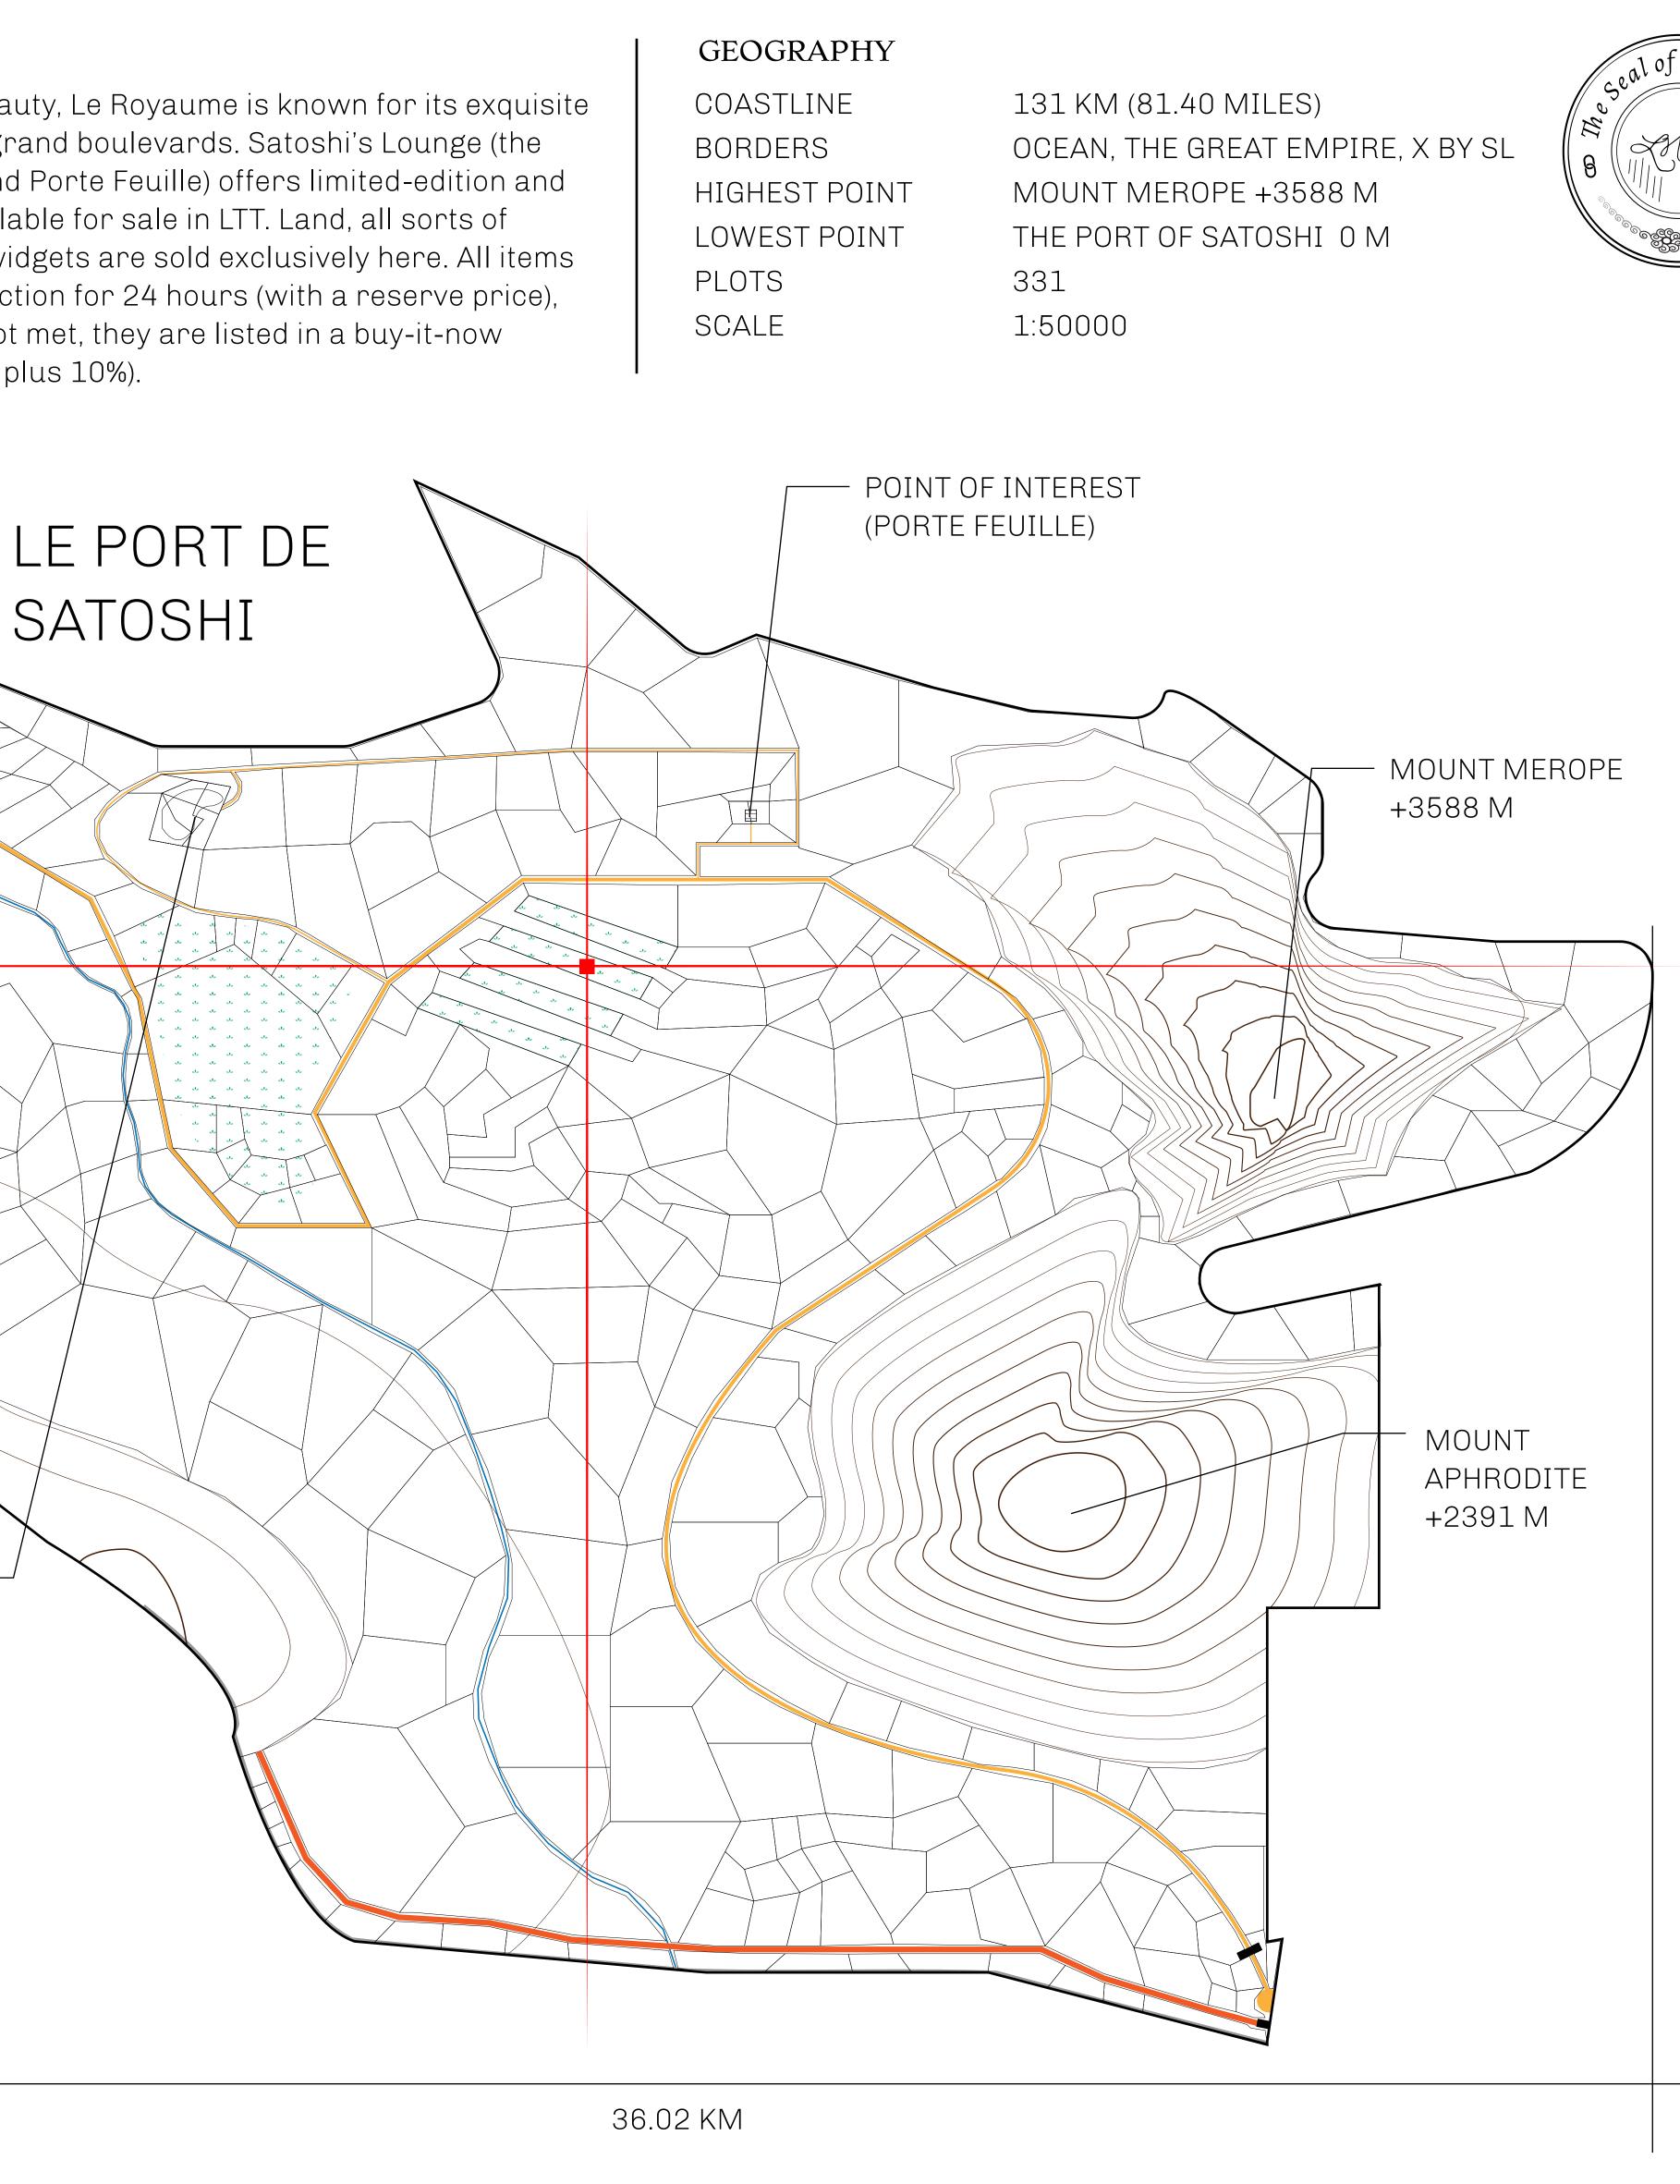

## LES SULTANS

POINT OF INTEREST

(LA BOUTIQUE)

A place of stunning beauty, Le Royaume is known for its exquisite shopping, parks, and grand boulevards. Satoshi's Lounge (the area of La Boutique and Porte Feuille) offers limited-edition and unique items only available for sale in LTT. Land, all sorts of embellishments, and widgets are sold exclusively here. All items are offered first on auction for 24 hours (with a reserve price), and if the reserve is not met, they are listed in a buy-it-now format (reserve price, plus 10%).