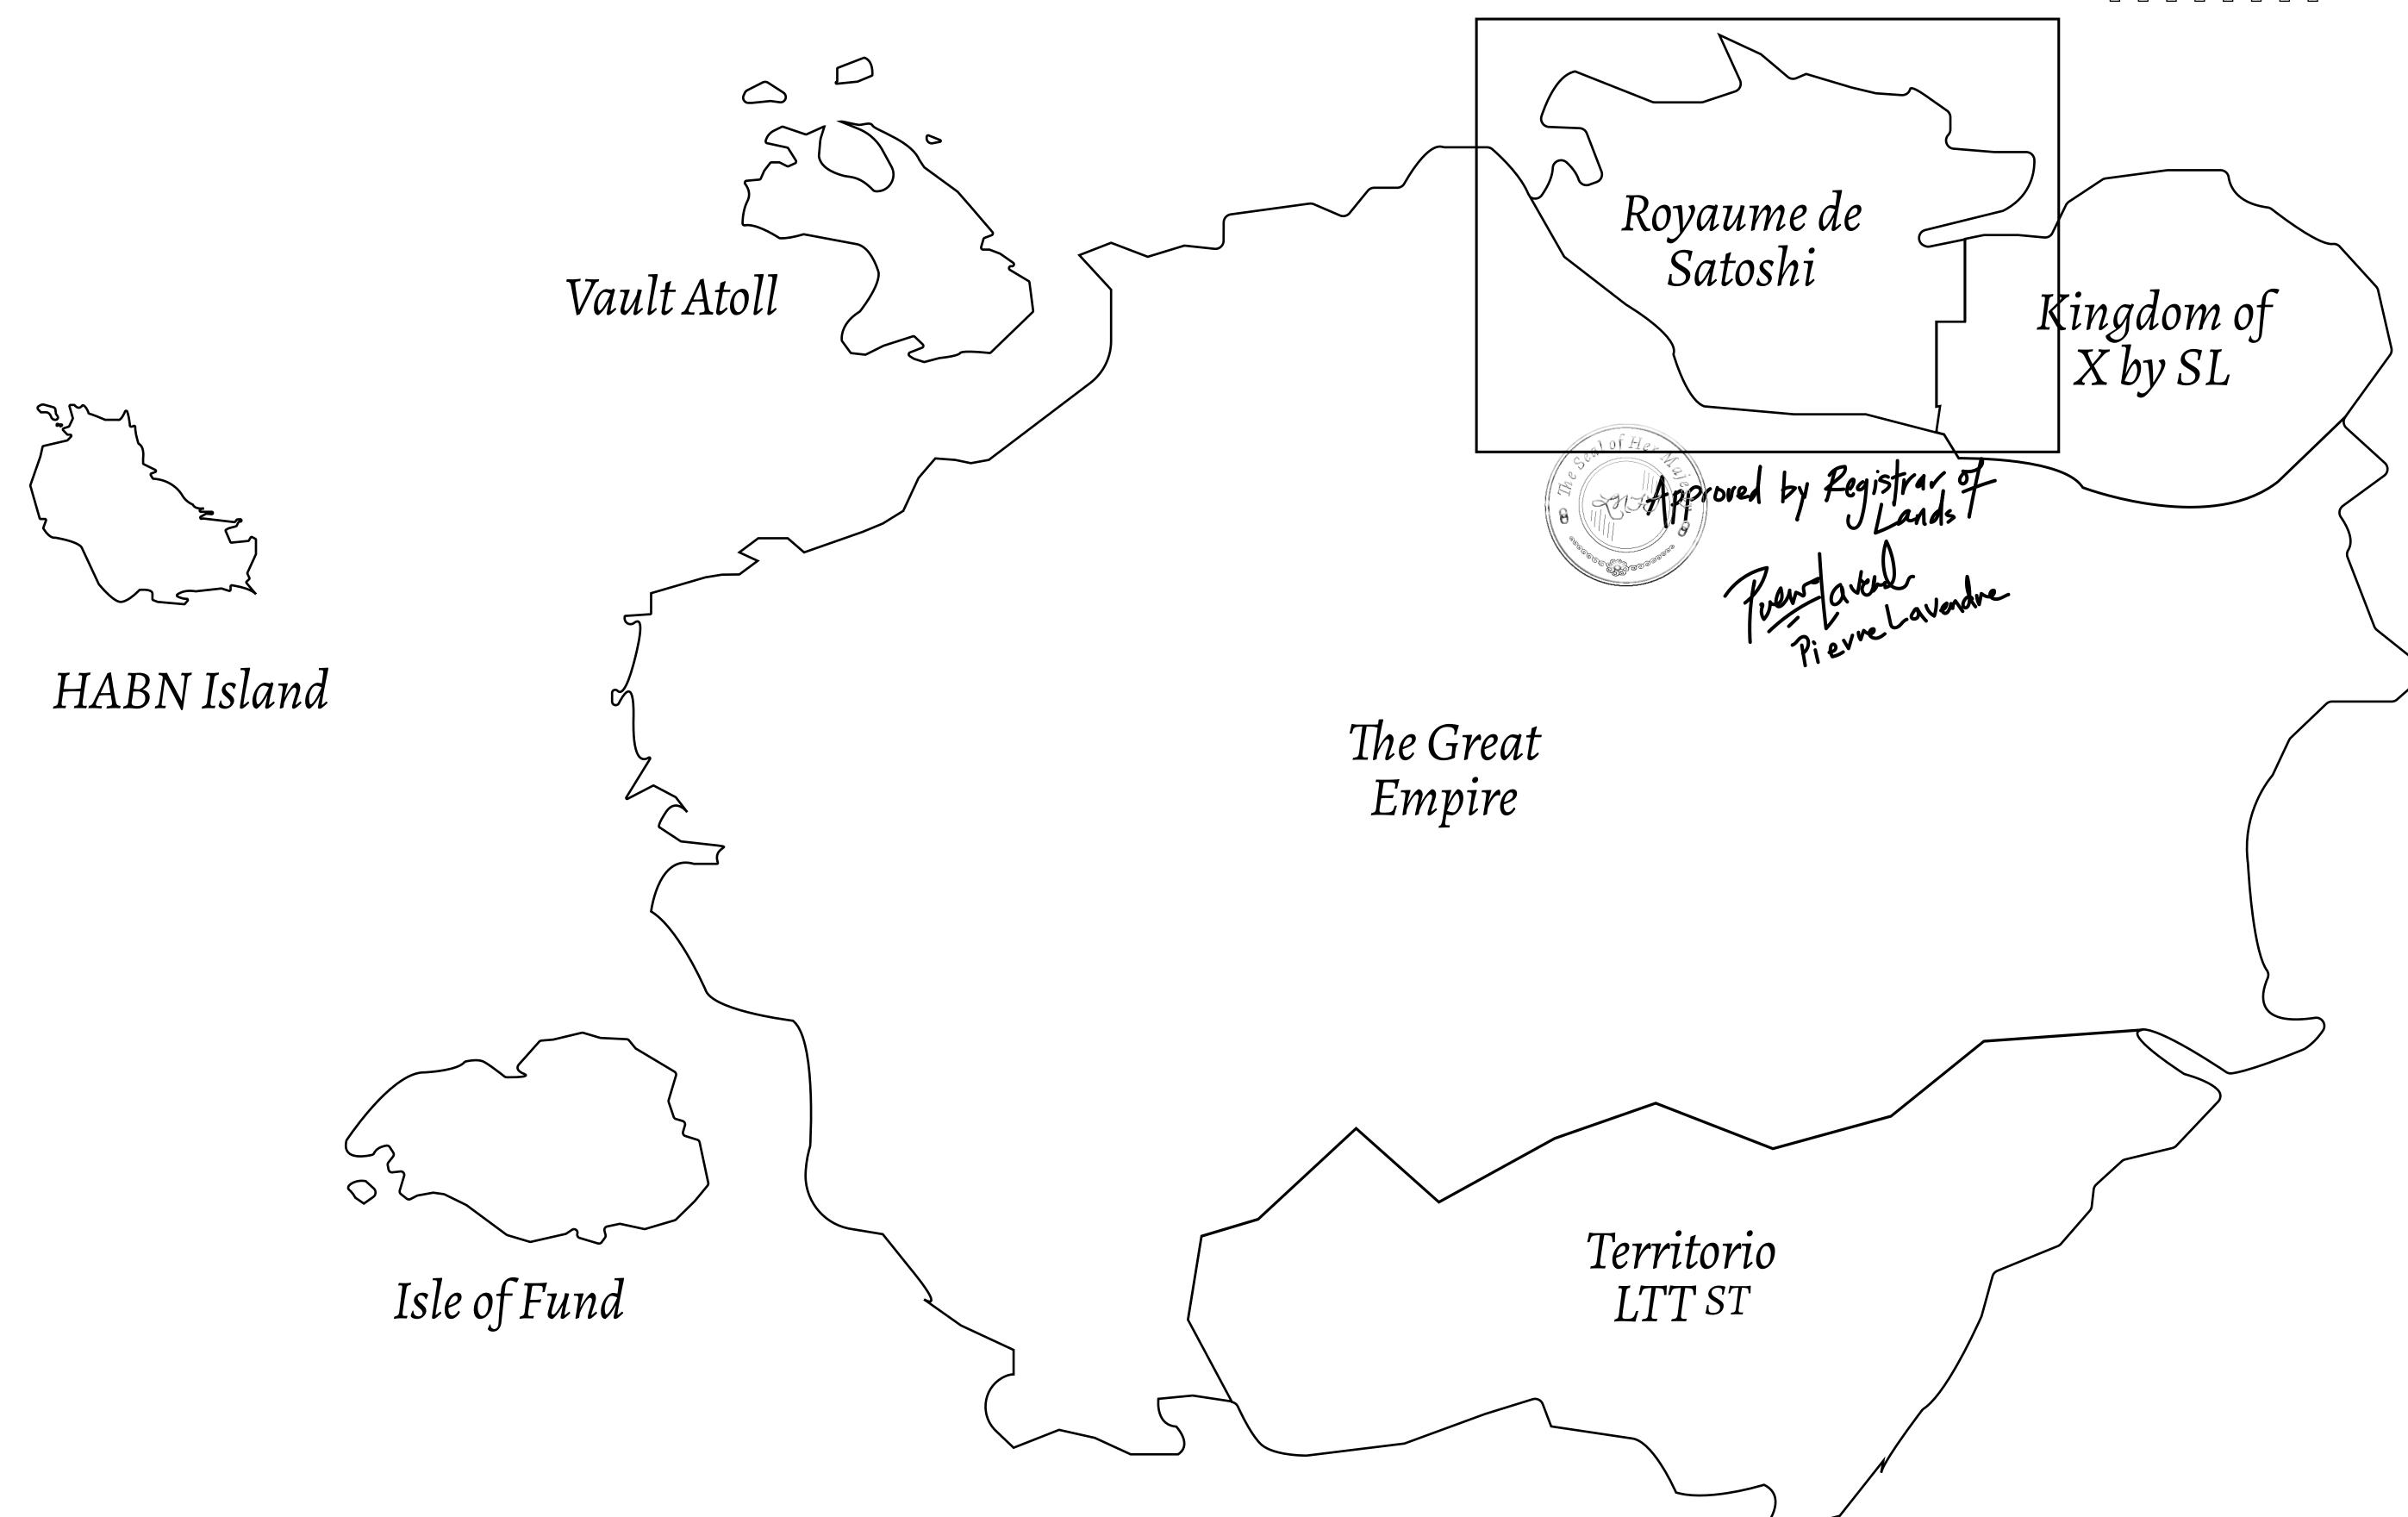

## GEOGRAPHY

COASTLINE 131 KM (81.40 MILES)

BORDERS OCEAN, THE GREAT EMPIRE, X BY SL

HIGHEST POINT MOUNT MEROPE +3588 M
LOWEST POINT THE PORT OF SATOSHI 0 M

PLOTS 331 SCALE 1:50000

## H.M. LNFT Land Registry

S089-221121

TITLE NUMBER

ADMINISTRATIVE AREA RO

ROYAUME DE SATOSHI

ISSUED 22 November 2021

SCALE **1/50000** 

OWNER ENTITLEMENT