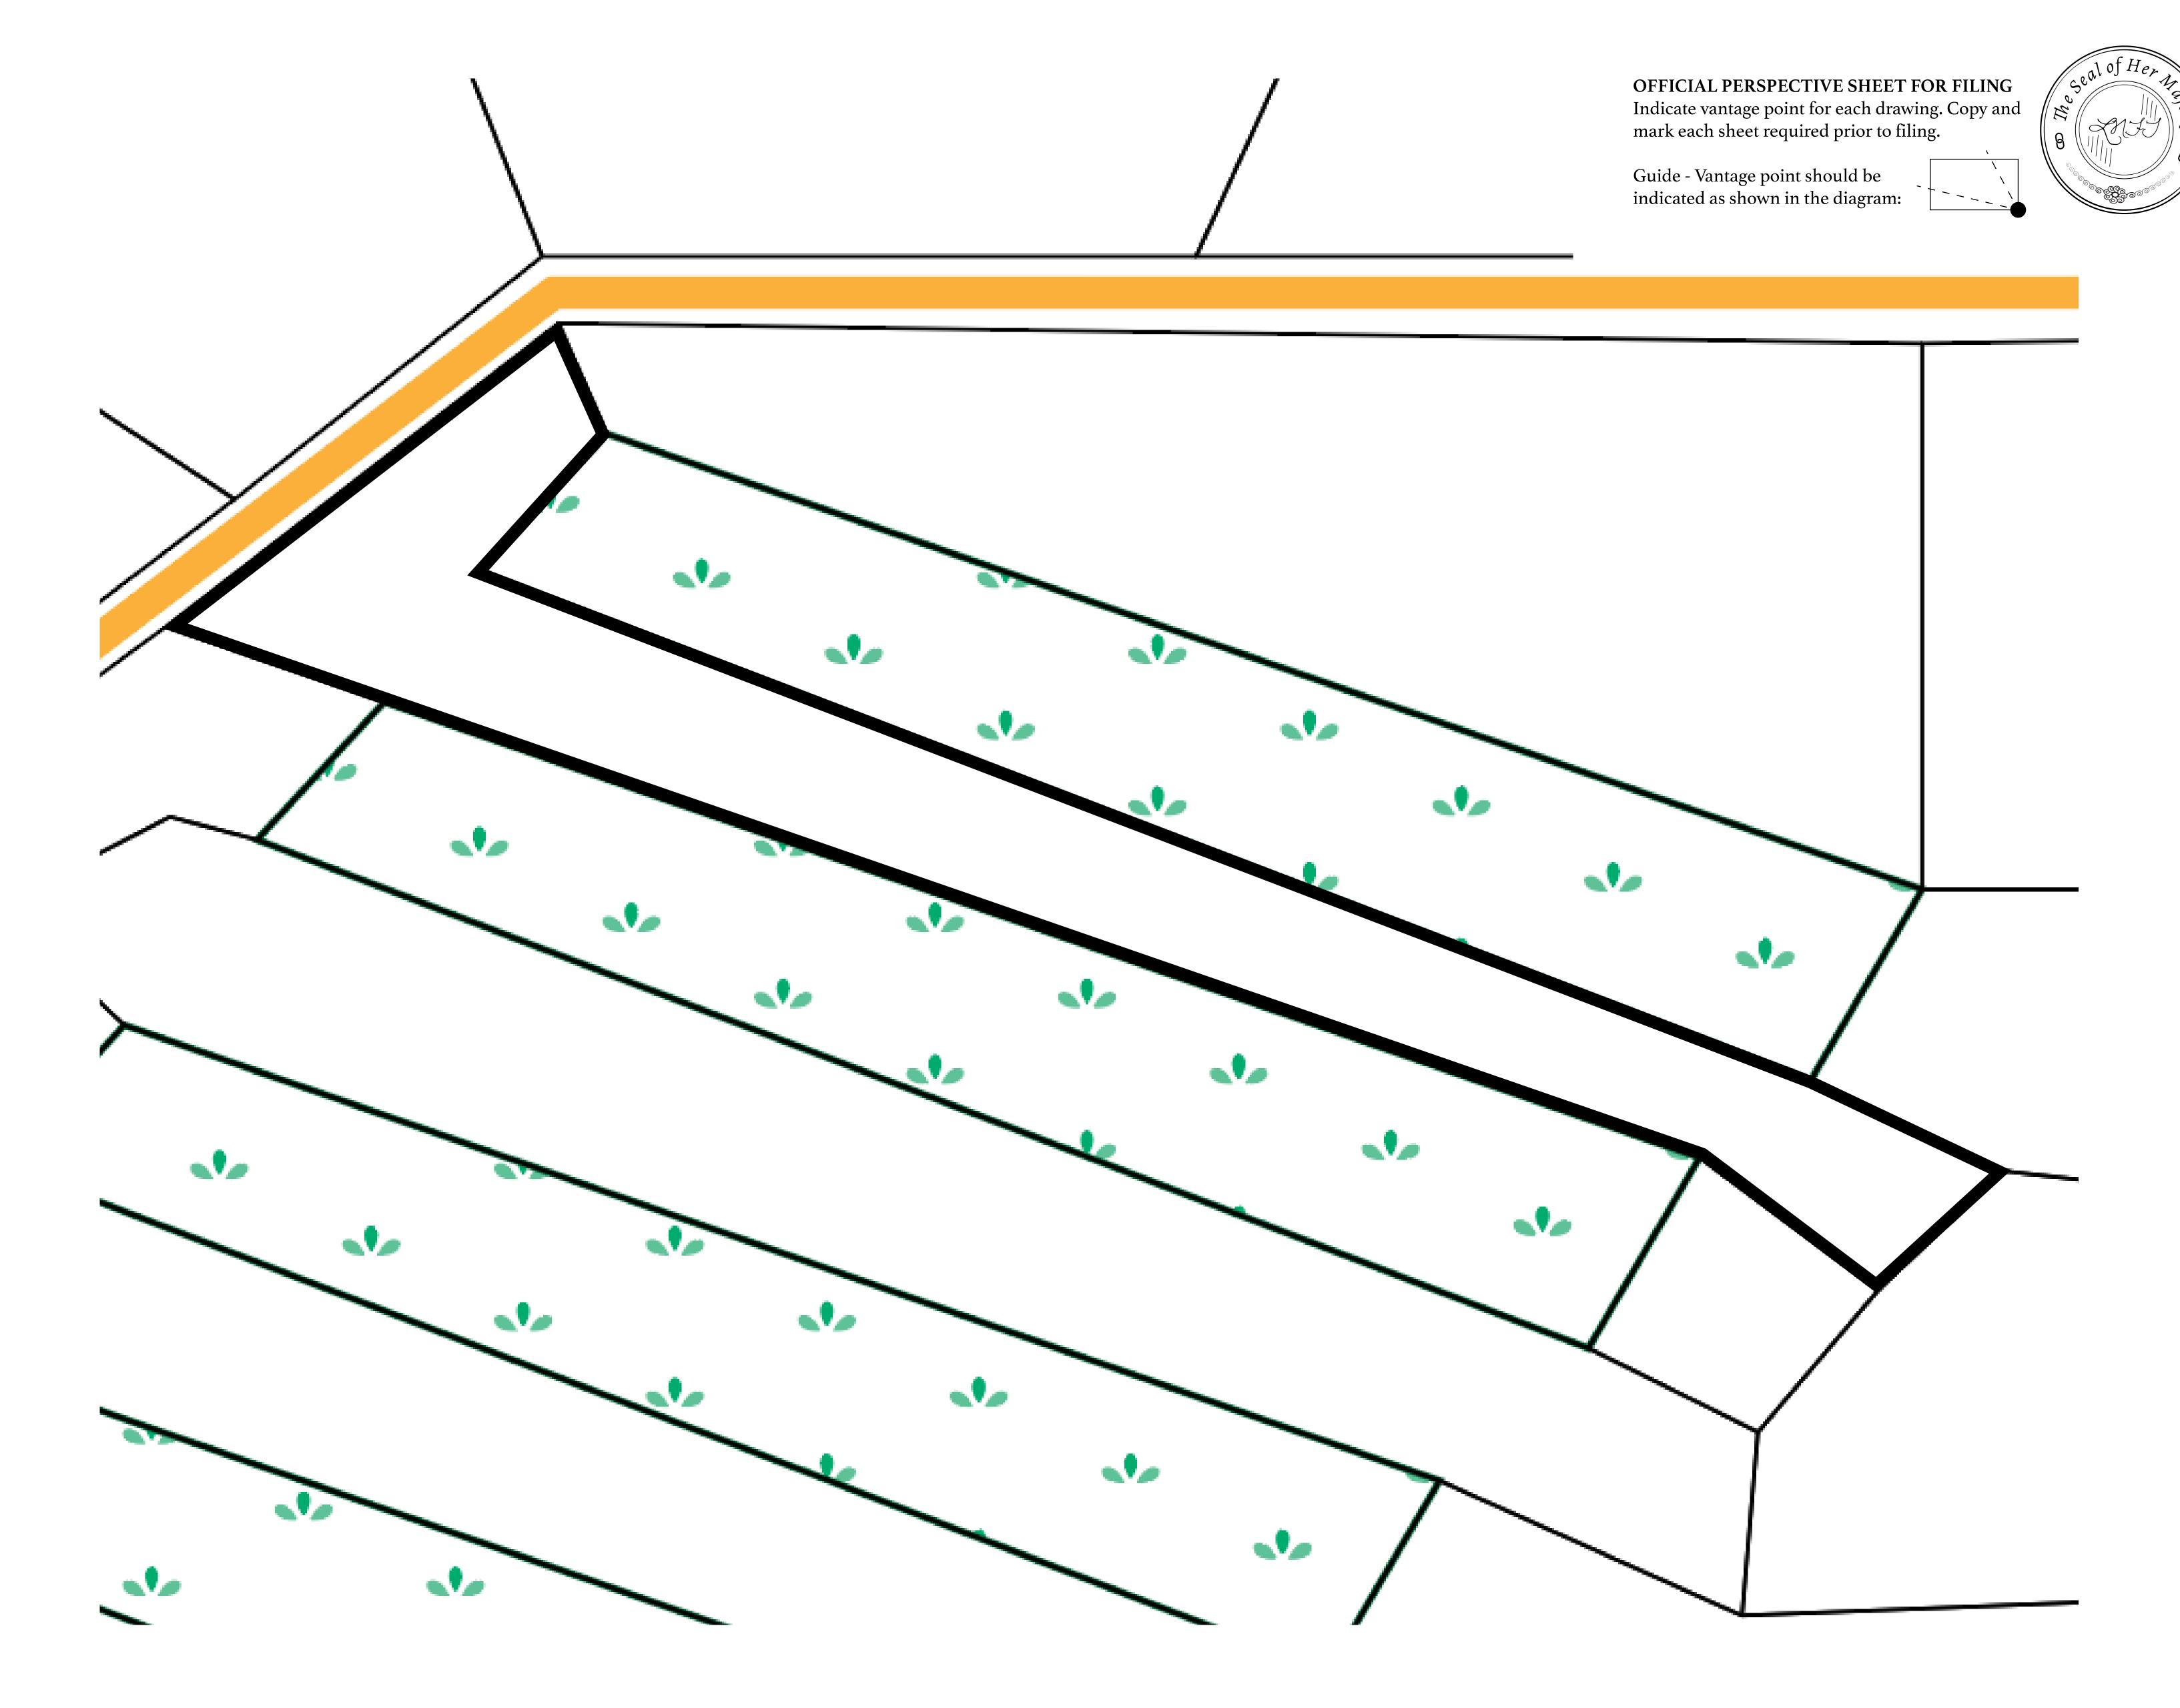

## LOOT NFT WORLD

PLOT S089-221121

## H.M. LNFT Land Registry

S089-221121

TITLE NUMBER

ADMINISTRATIVE AREA RO

ROYAUME DE SATOSHI

ISSUED 22 November 2021

SCALE **1/50000** 

OWNER ENTITLEMENT