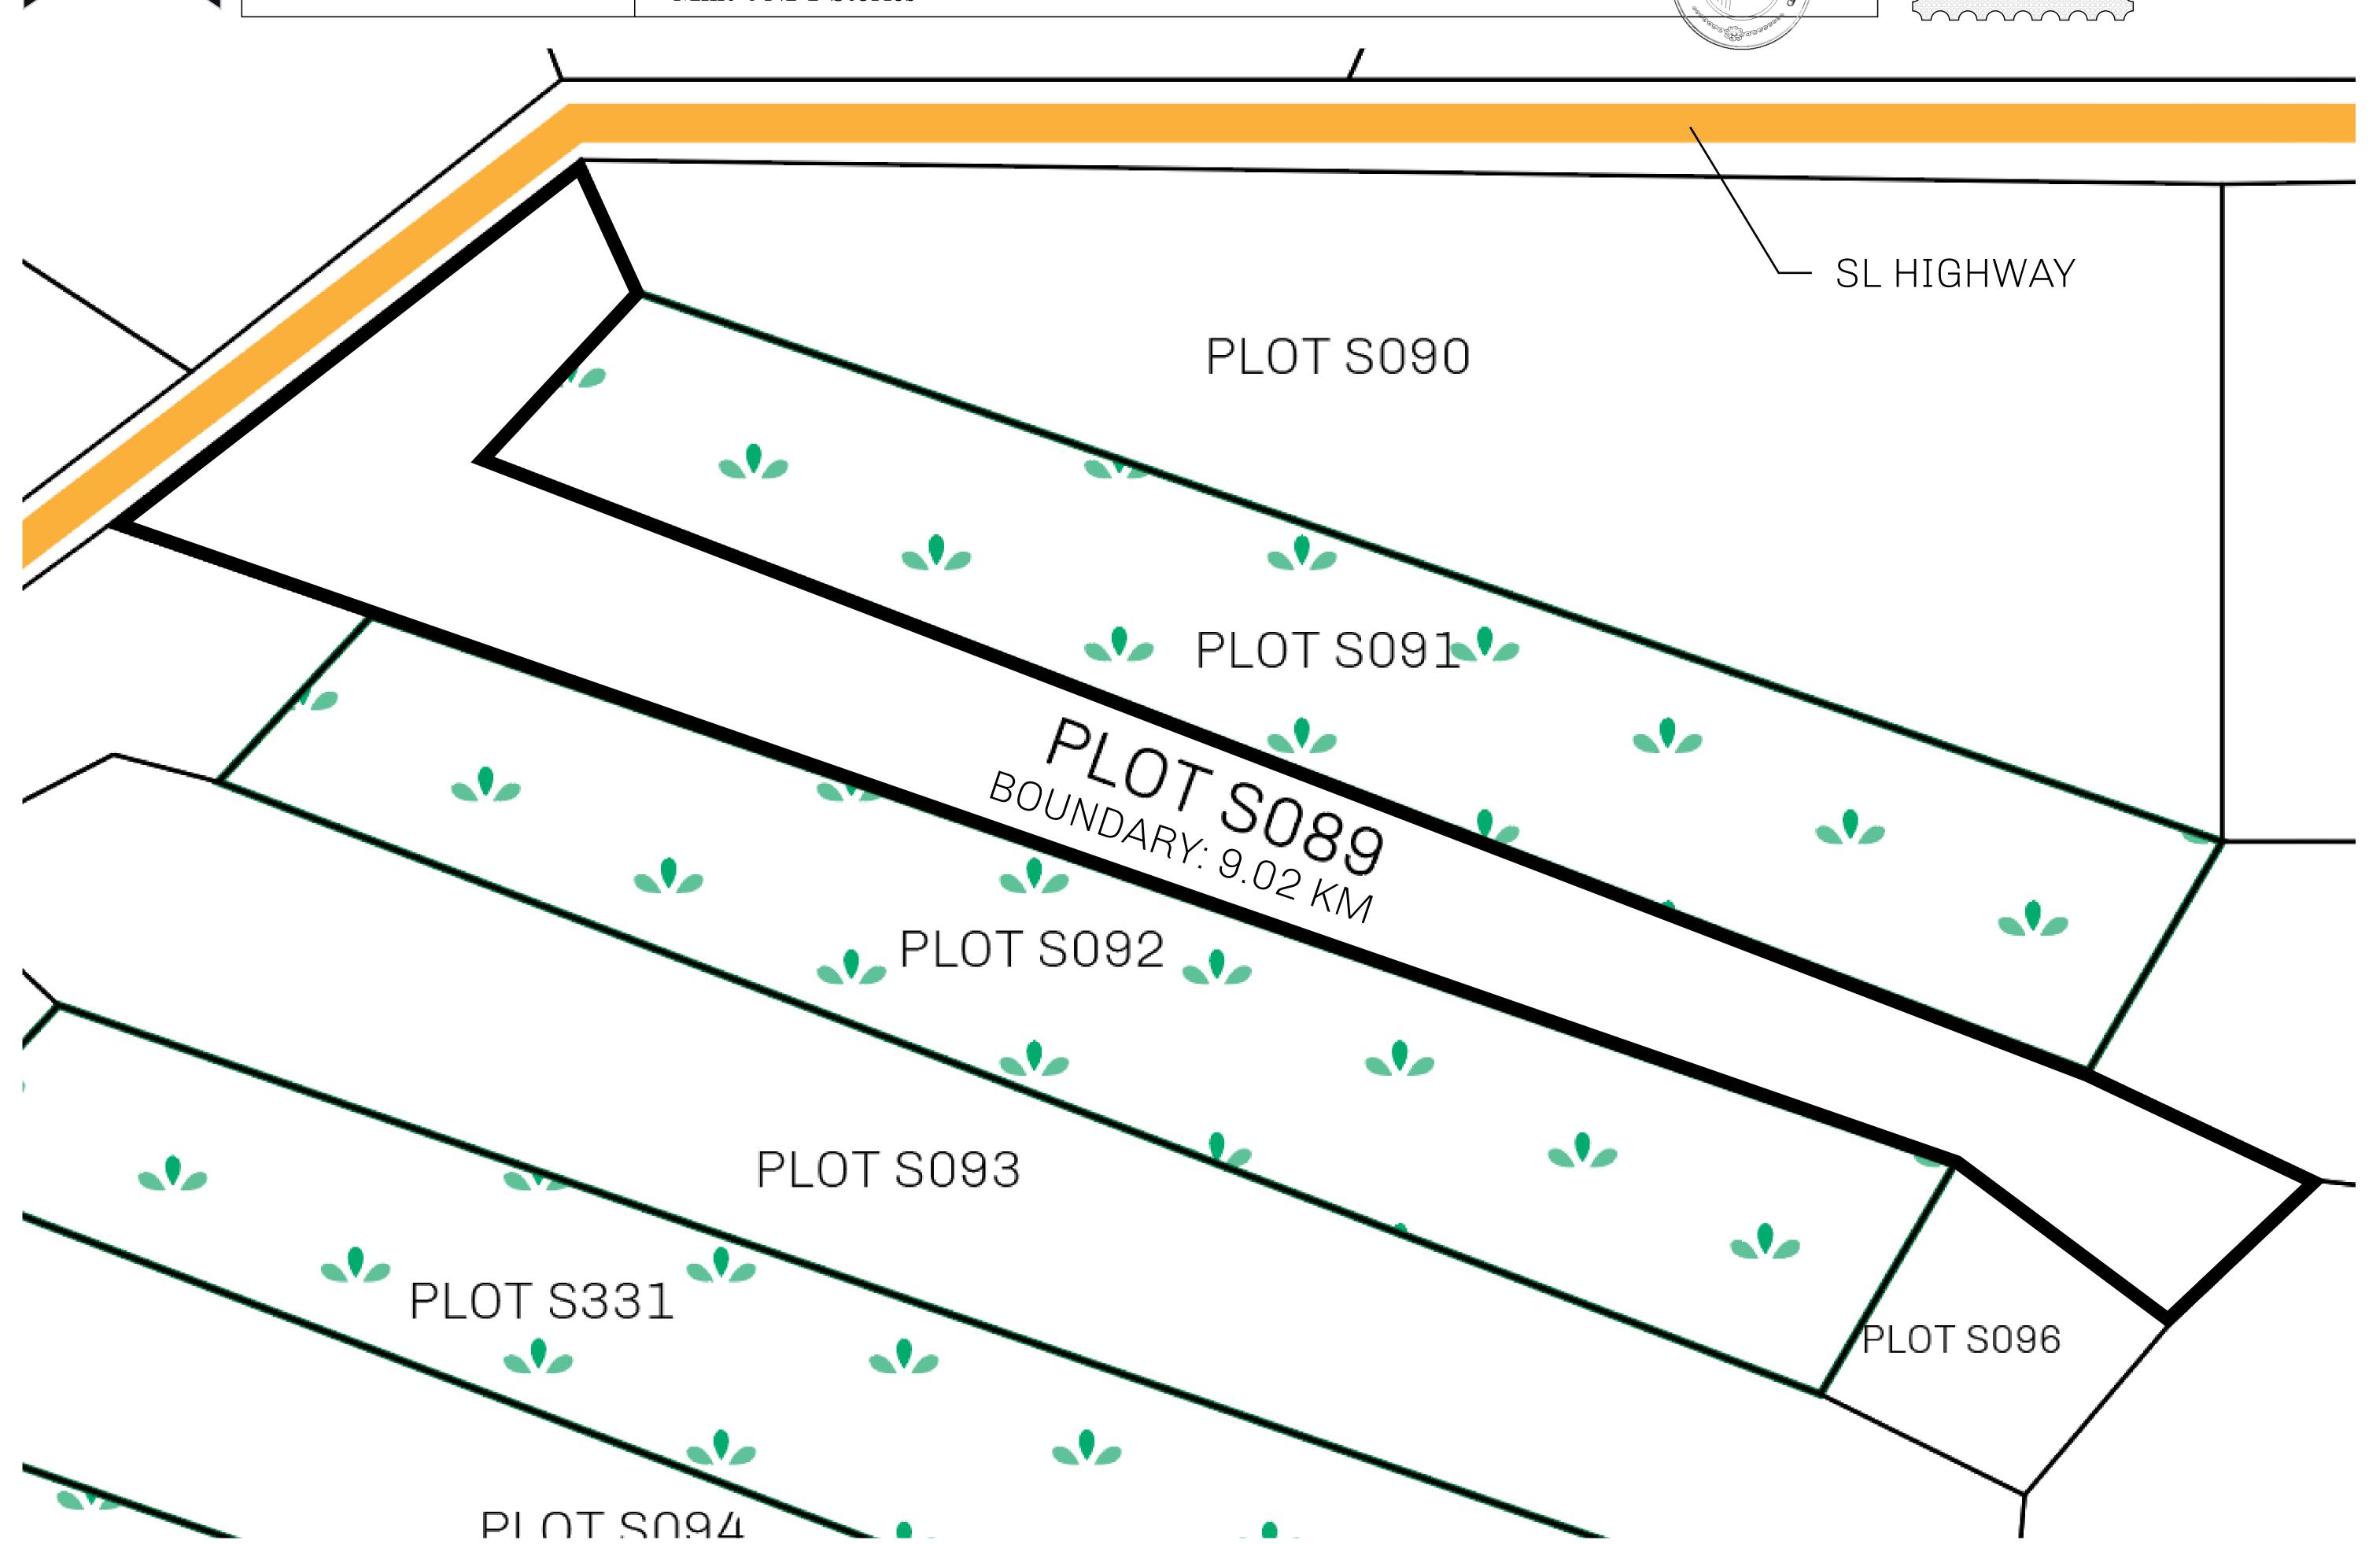

## LOOT NFT WORLD

PLOT S089-221121

## H.M. LNFT Land Registry

S089-221121

TITLE NUMBER

ADMINISTRATIVE AREA RO

ROYAUME DE SATOSHI

ISSUED 22 November 2021

SCALE **1/50000** 

OWNER ENTITLEMENT