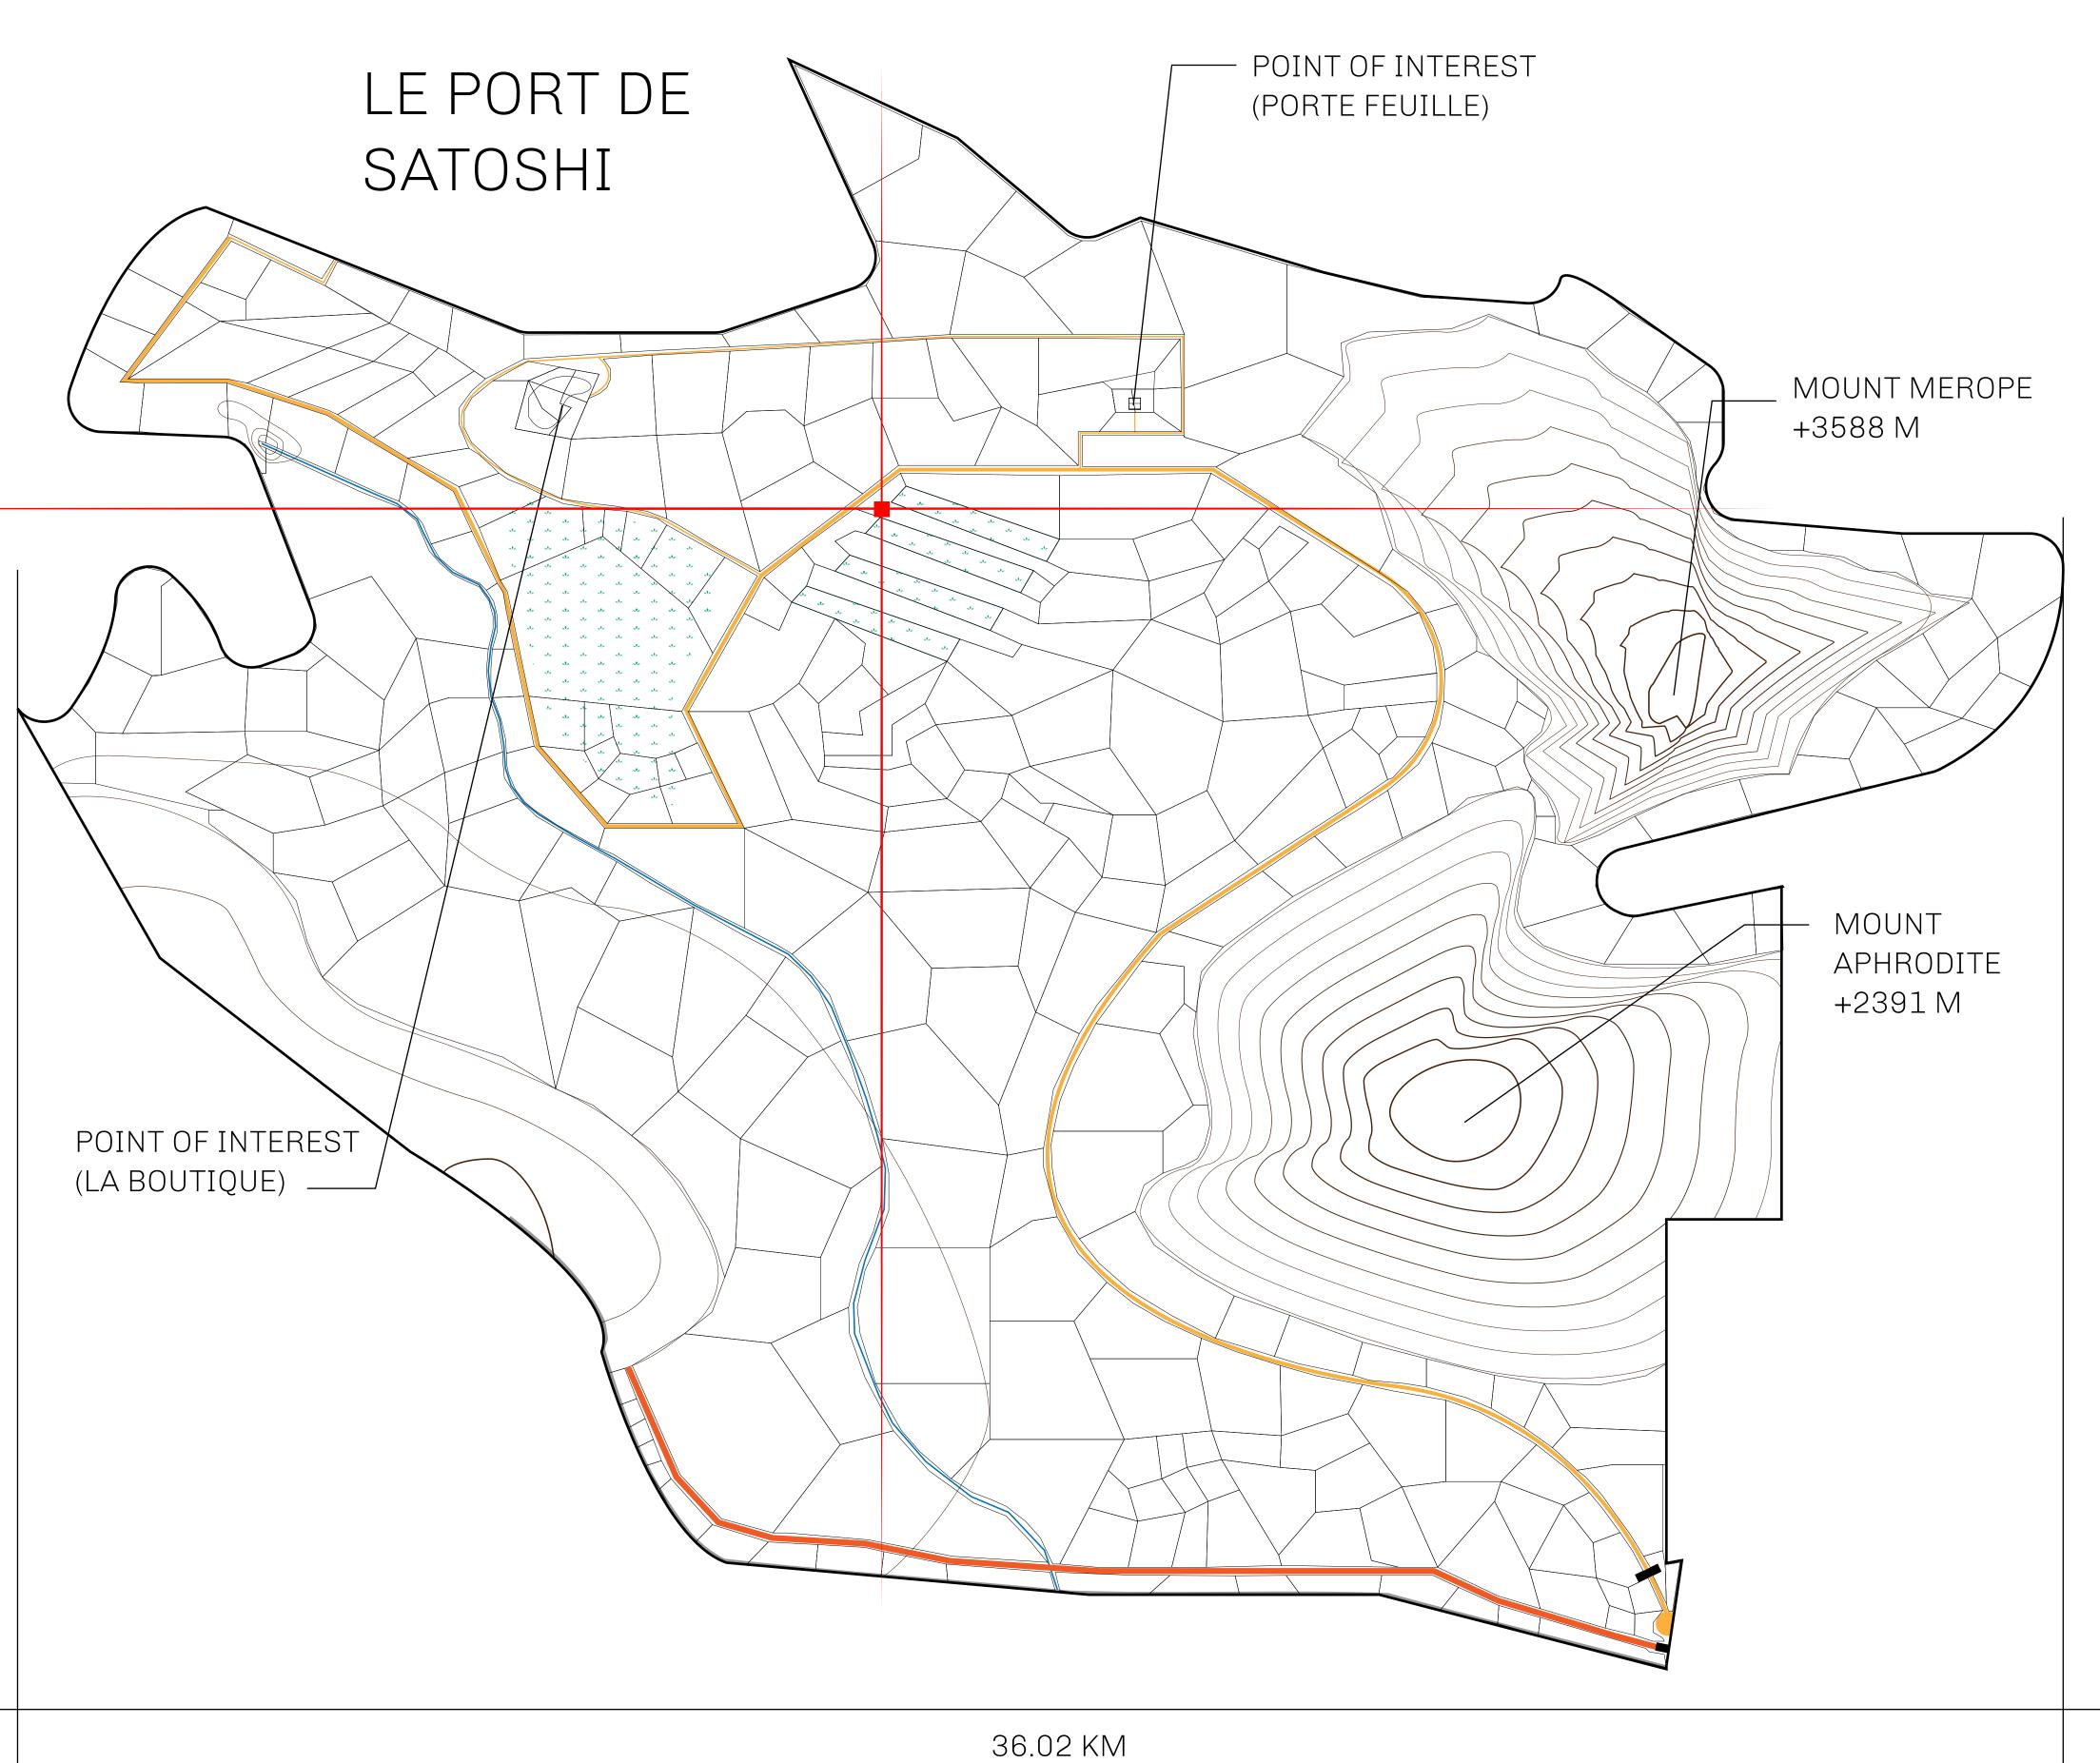

## GEOGRAPHY

COASTLINE 131 KM (81.40 MILES)

BORDERS OCEAN, THE GREAT EMPIRE, X BY SL

HIGHEST POINT MOUNT MEROPE +3588 M
LOWEST POINT THE PORT OF SATOSHI 0 M

PLOTS 331 SCALE 1:50000