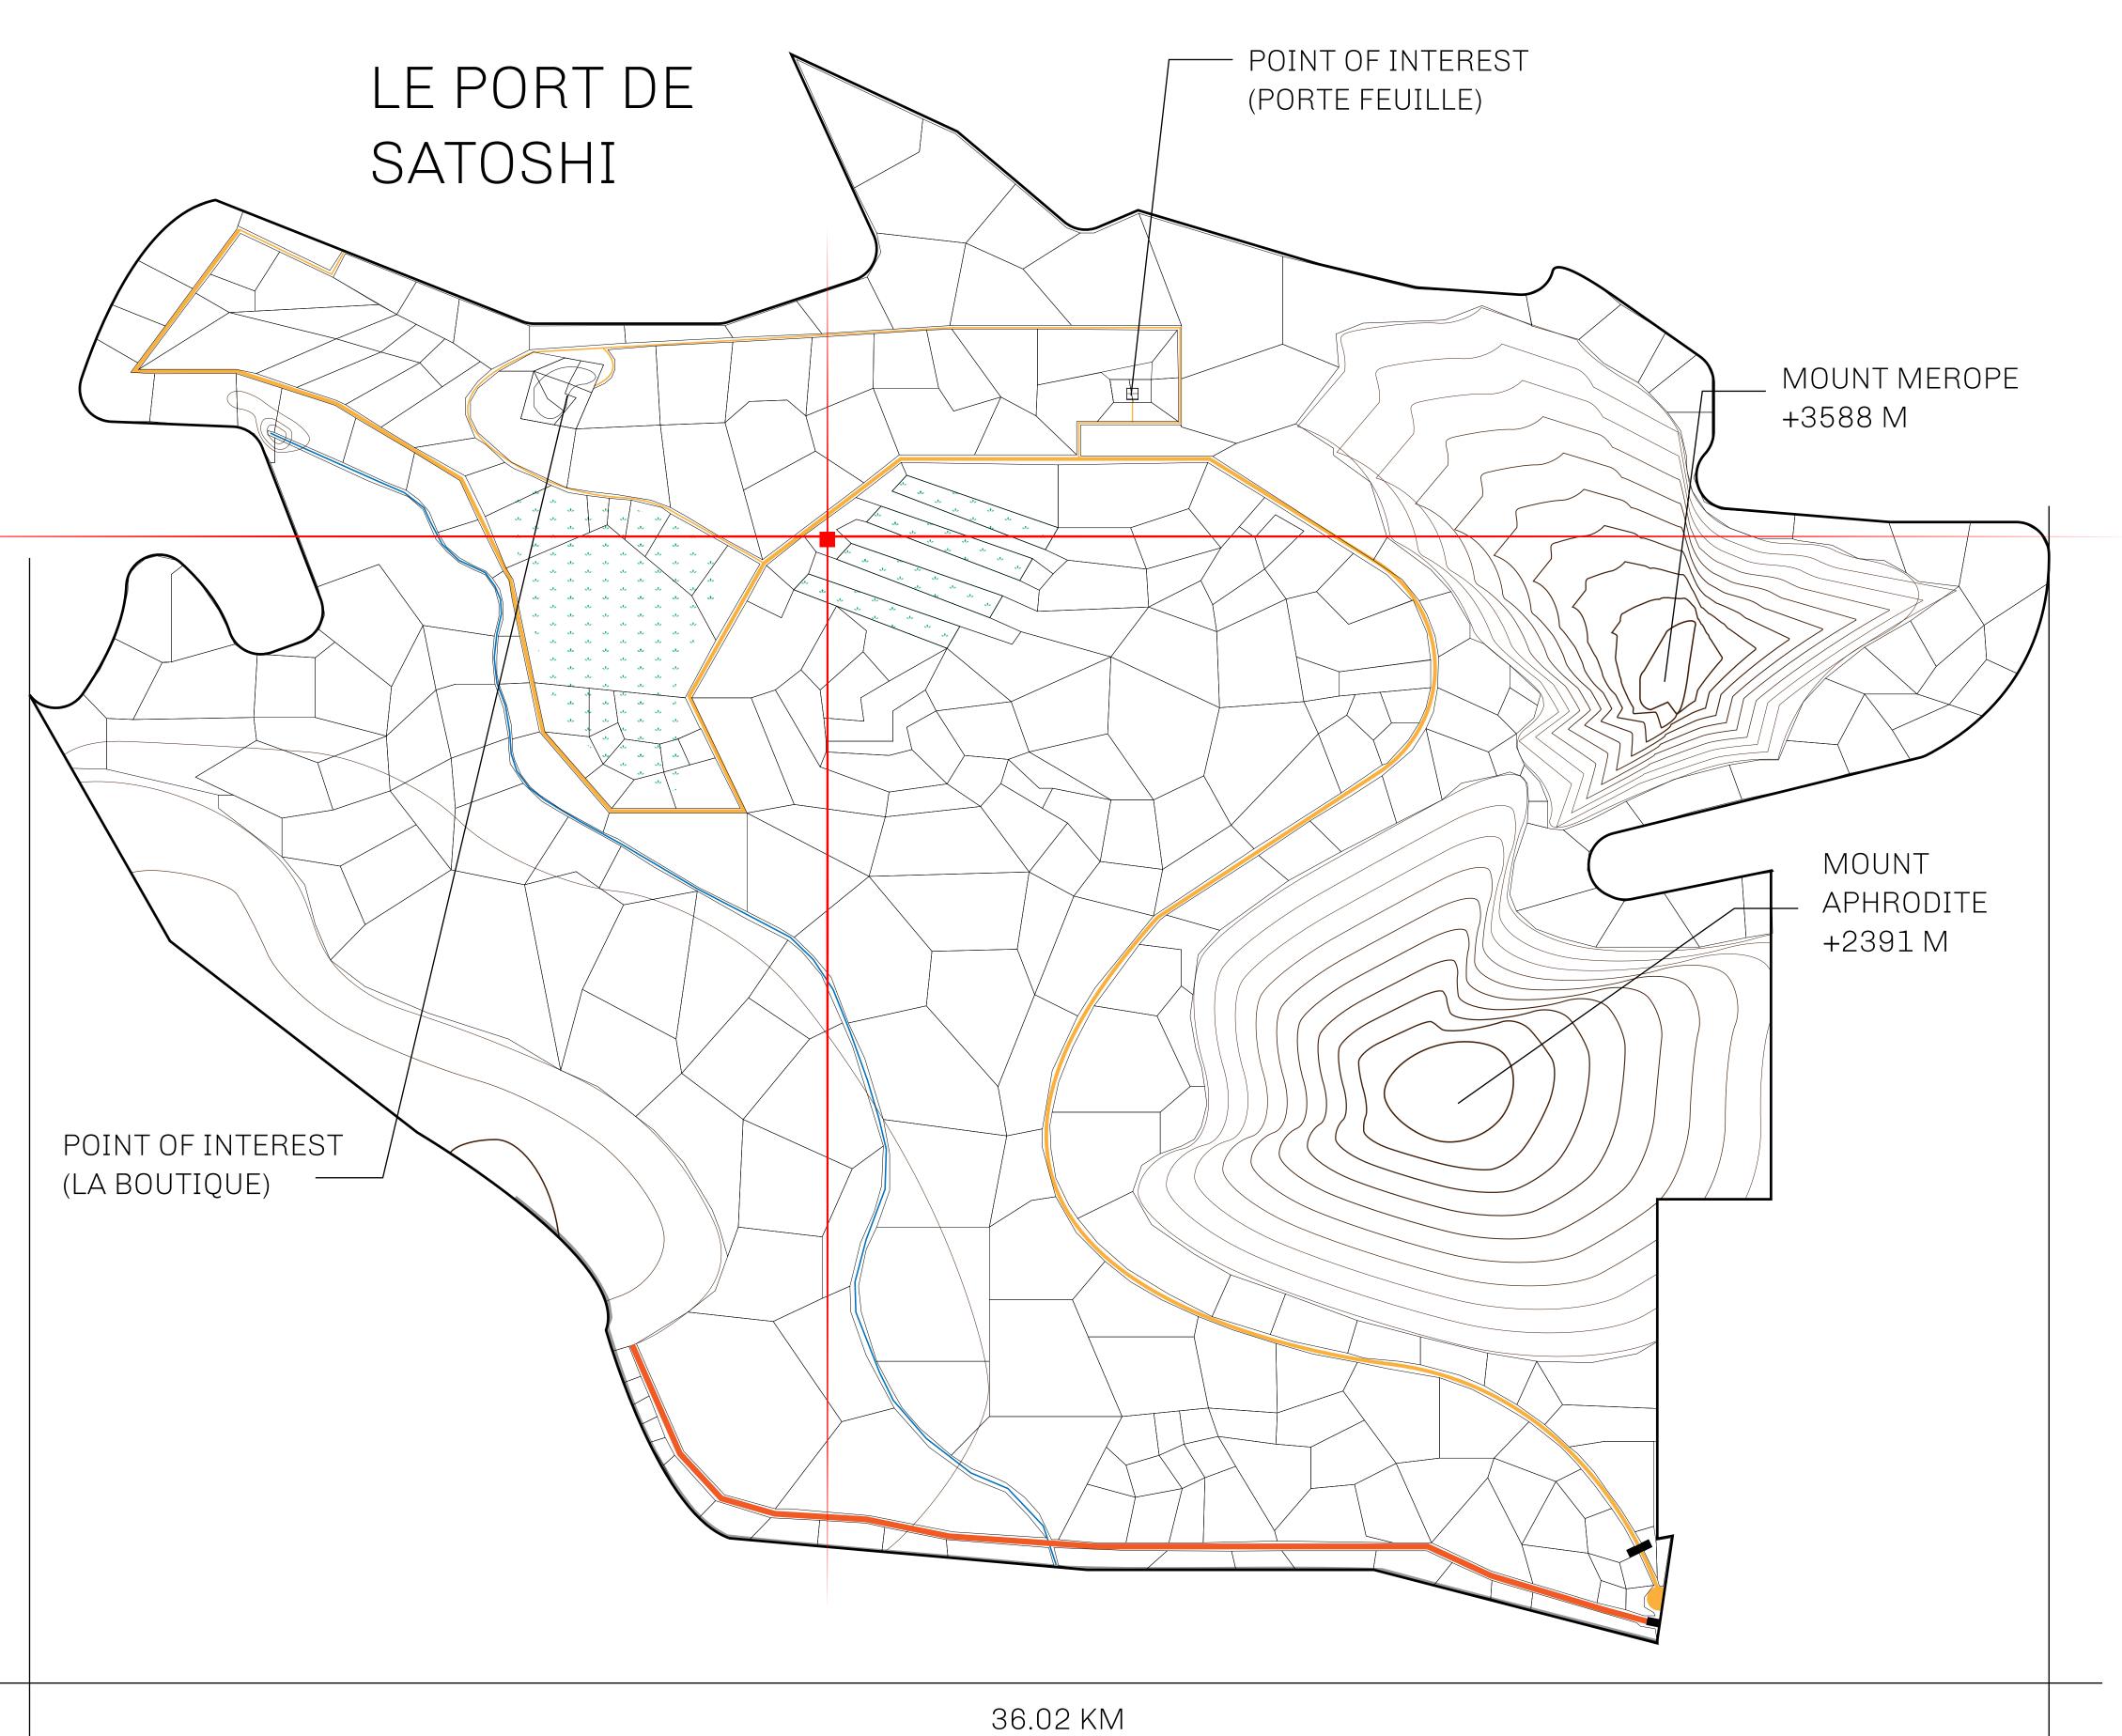

## LES SULTANS

A place of stunning beauty, Le Royaume is known for its exquisite shopping, parks, and grand boulevards. Satoshi's Lounge (the area of La Boutique and Porte Feuille) offers limited-edition and unique items only available for sale in LTT. Land, all sorts of embellishments, and widgets are sold exclusively here. All items are offered first on auction for 24 hours (with a reserve price), and if the reserve is not met, they are listed in a buy-it-now format (reserve price, plus 10%).

## GEOGRAPHY

COASTLINE 131 KM (81.40 MILES)

BORDERS OCEAN, THE GREAT EMPIRE, X BY SL

HIGHEST POINT MOUNT MEROPE +3588 M
LOWEST POINT THE PORT OF SATOSHI 0 M

PLOTS 331 SCALE 1:50000