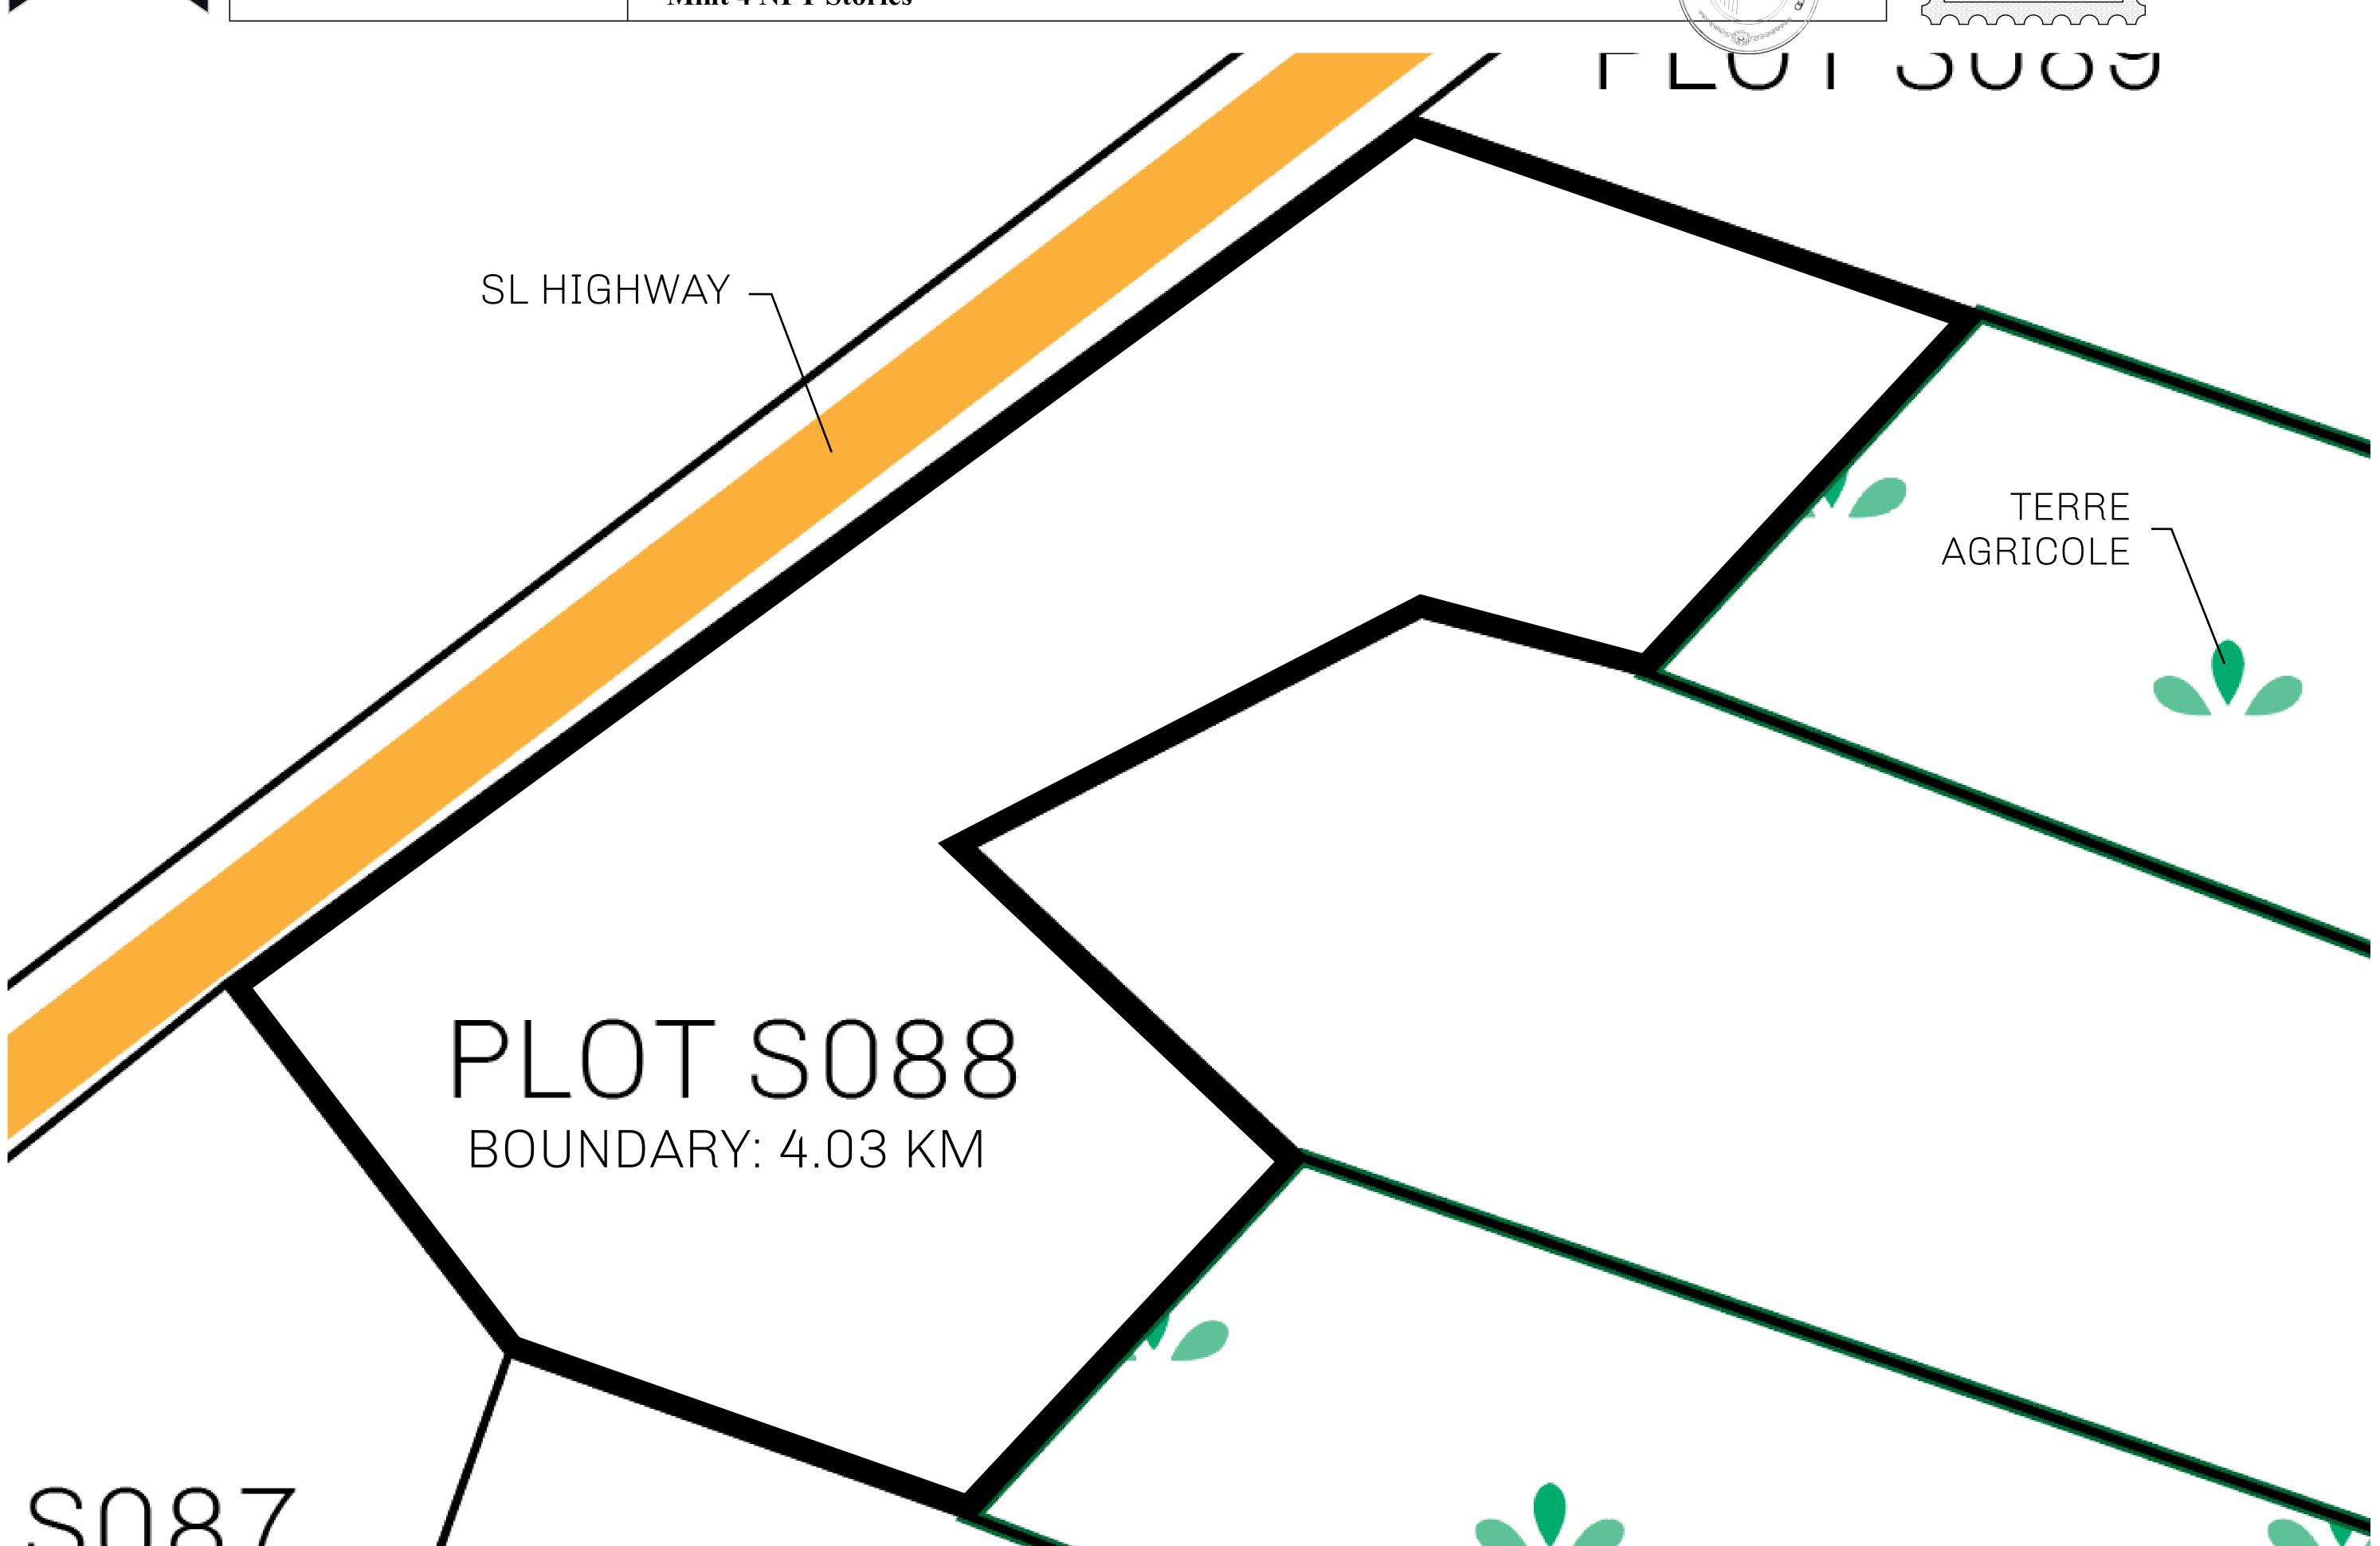

## H.M. LNFT Land Registry

S088-221121

TITLE NUMBER

ADMINISTRATIVE AREA

ROYAUME DE SATOSHI

ISSUED 22 November 2021

SCALE **1/50000** 

OWNER ENTITLEMENT