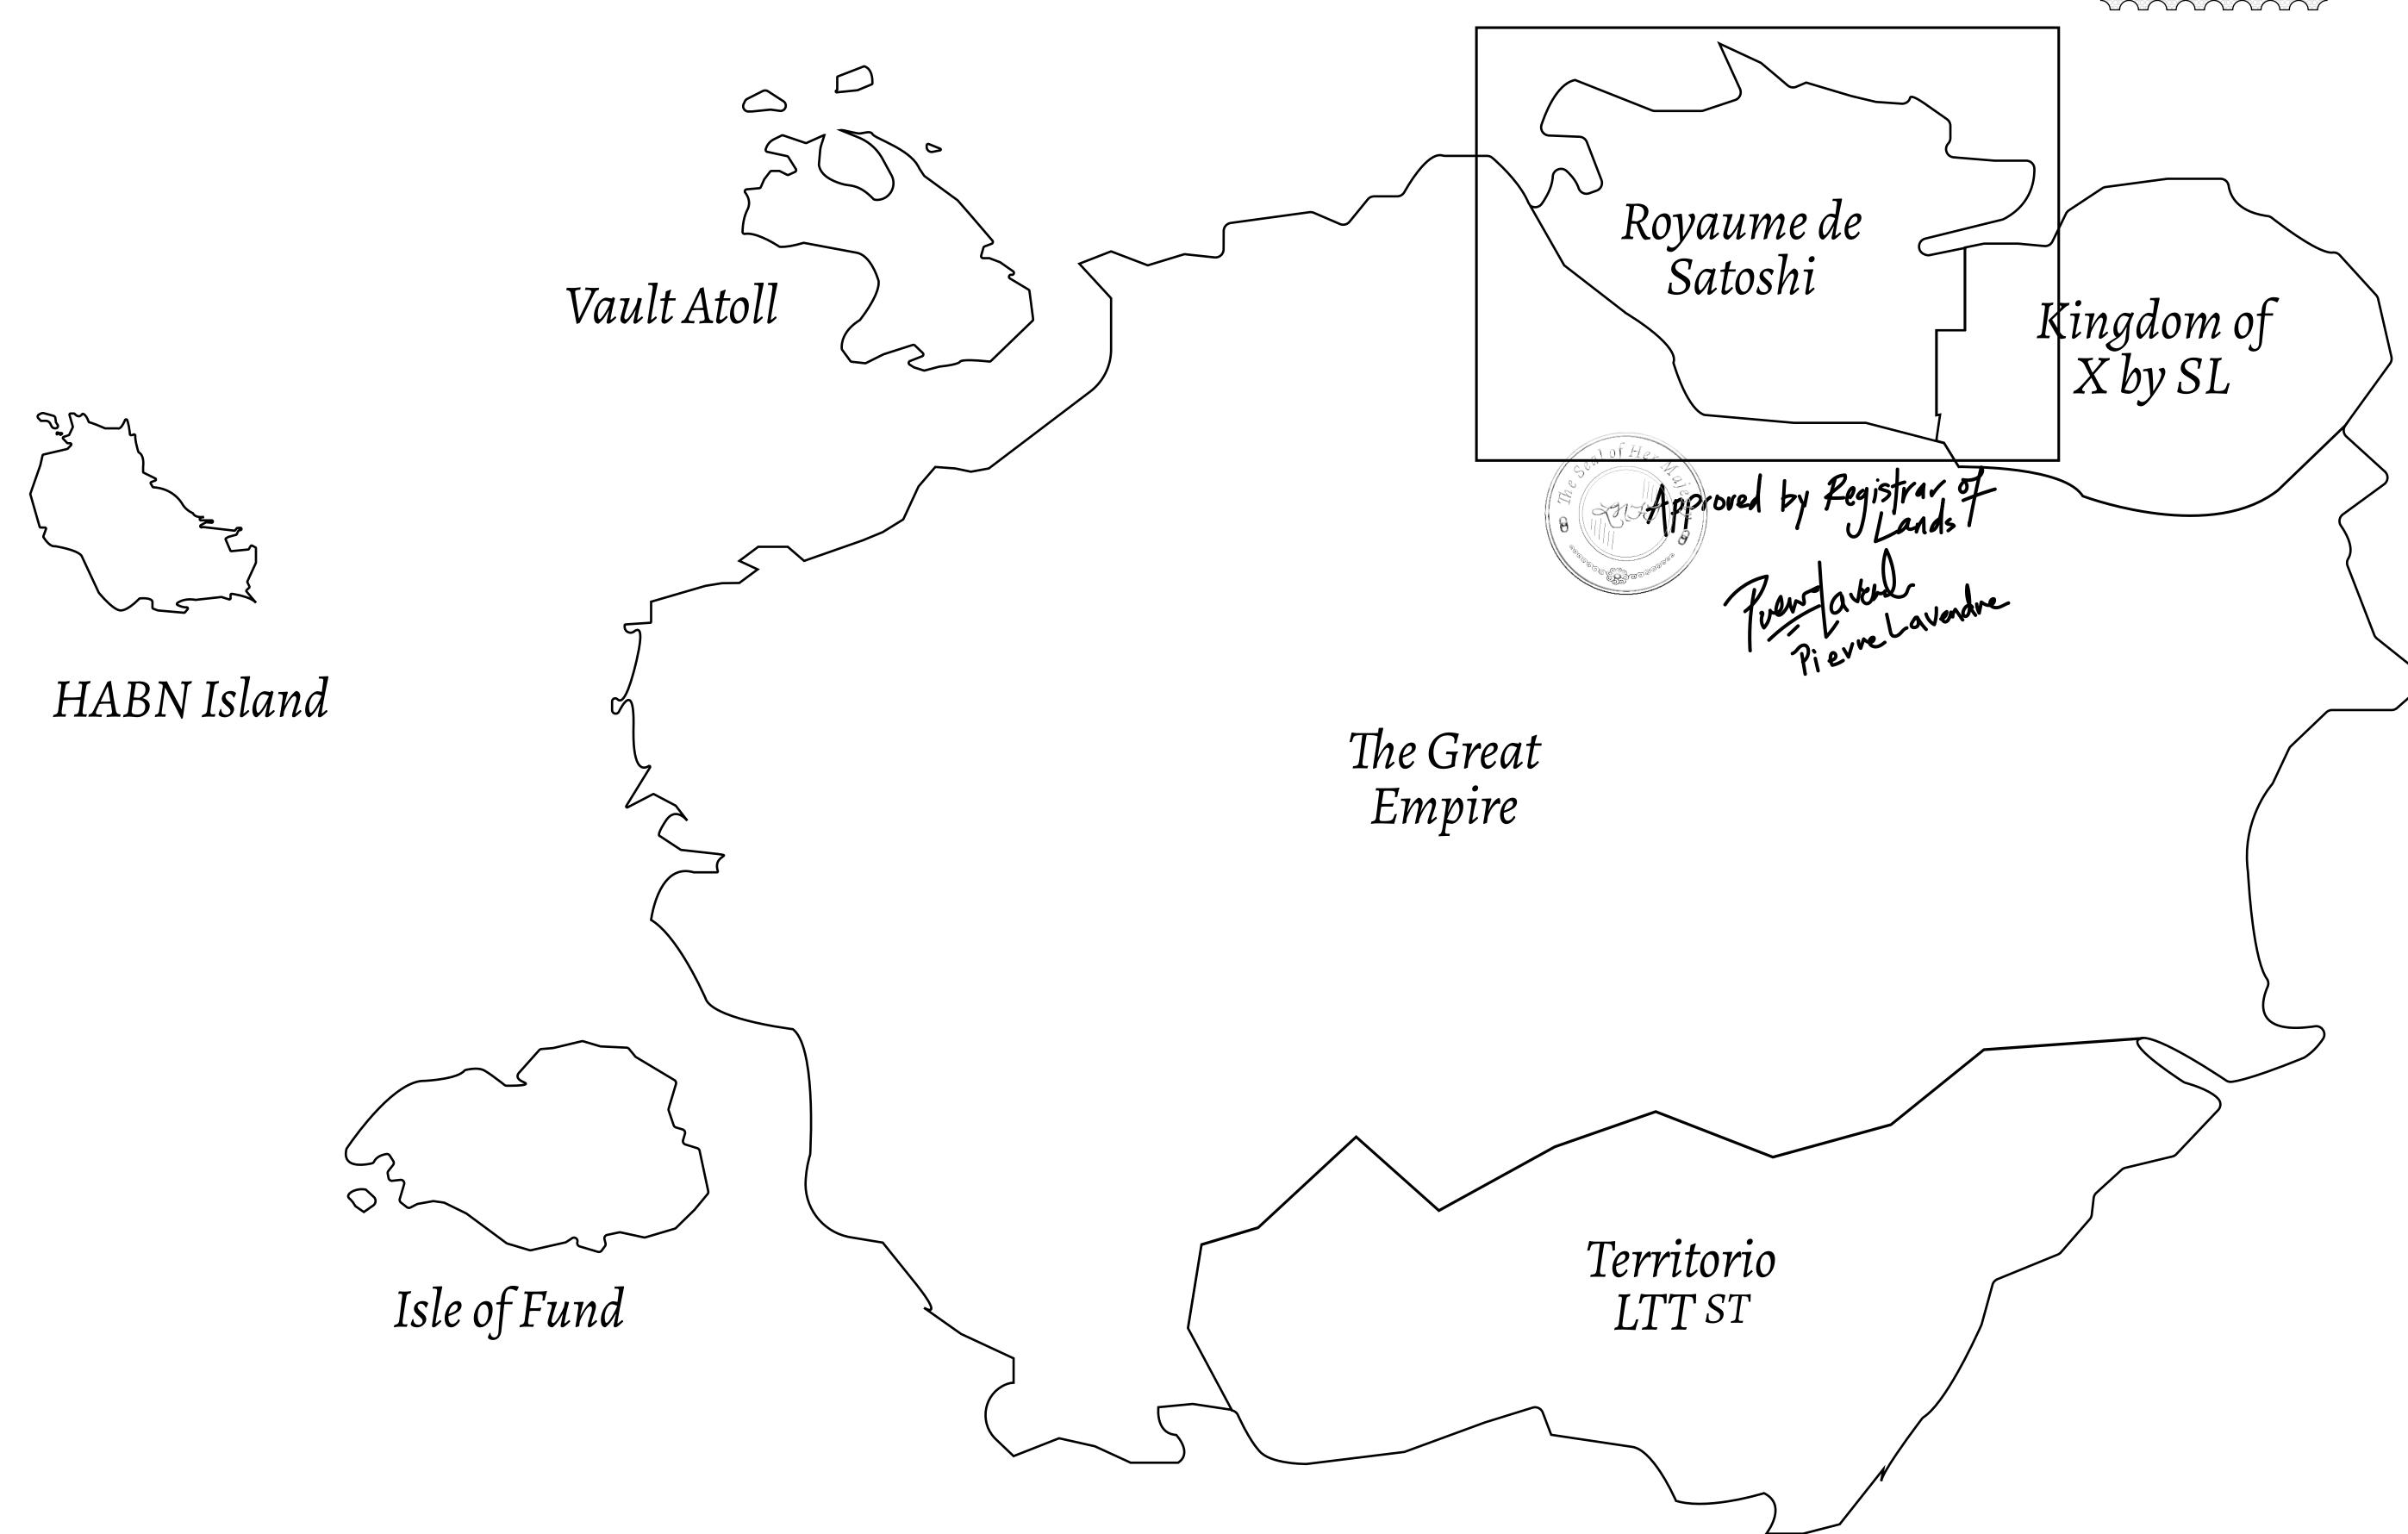

## GEOGRAPHY

COASTLINE 131 KM (81.40 MILES)

BORDERS OCEAN, THE GREAT EMPIRE, X BY SL

HIGHEST POINT MOUNT MEROPE +3588 M
LOWEST POINT THE PORT OF SATOSHI 0 M

PLOTS 331 SCALE 1:50000

## H.M. LNFT Land Registry

S088-221121

TITLE NUMBER

ADMINISTRATIVE AREA

ROYAUME DE SATOSHI

ISSUED 22 November 2021

SCALE **1/50000** 

OWNER ENTITLEMENT