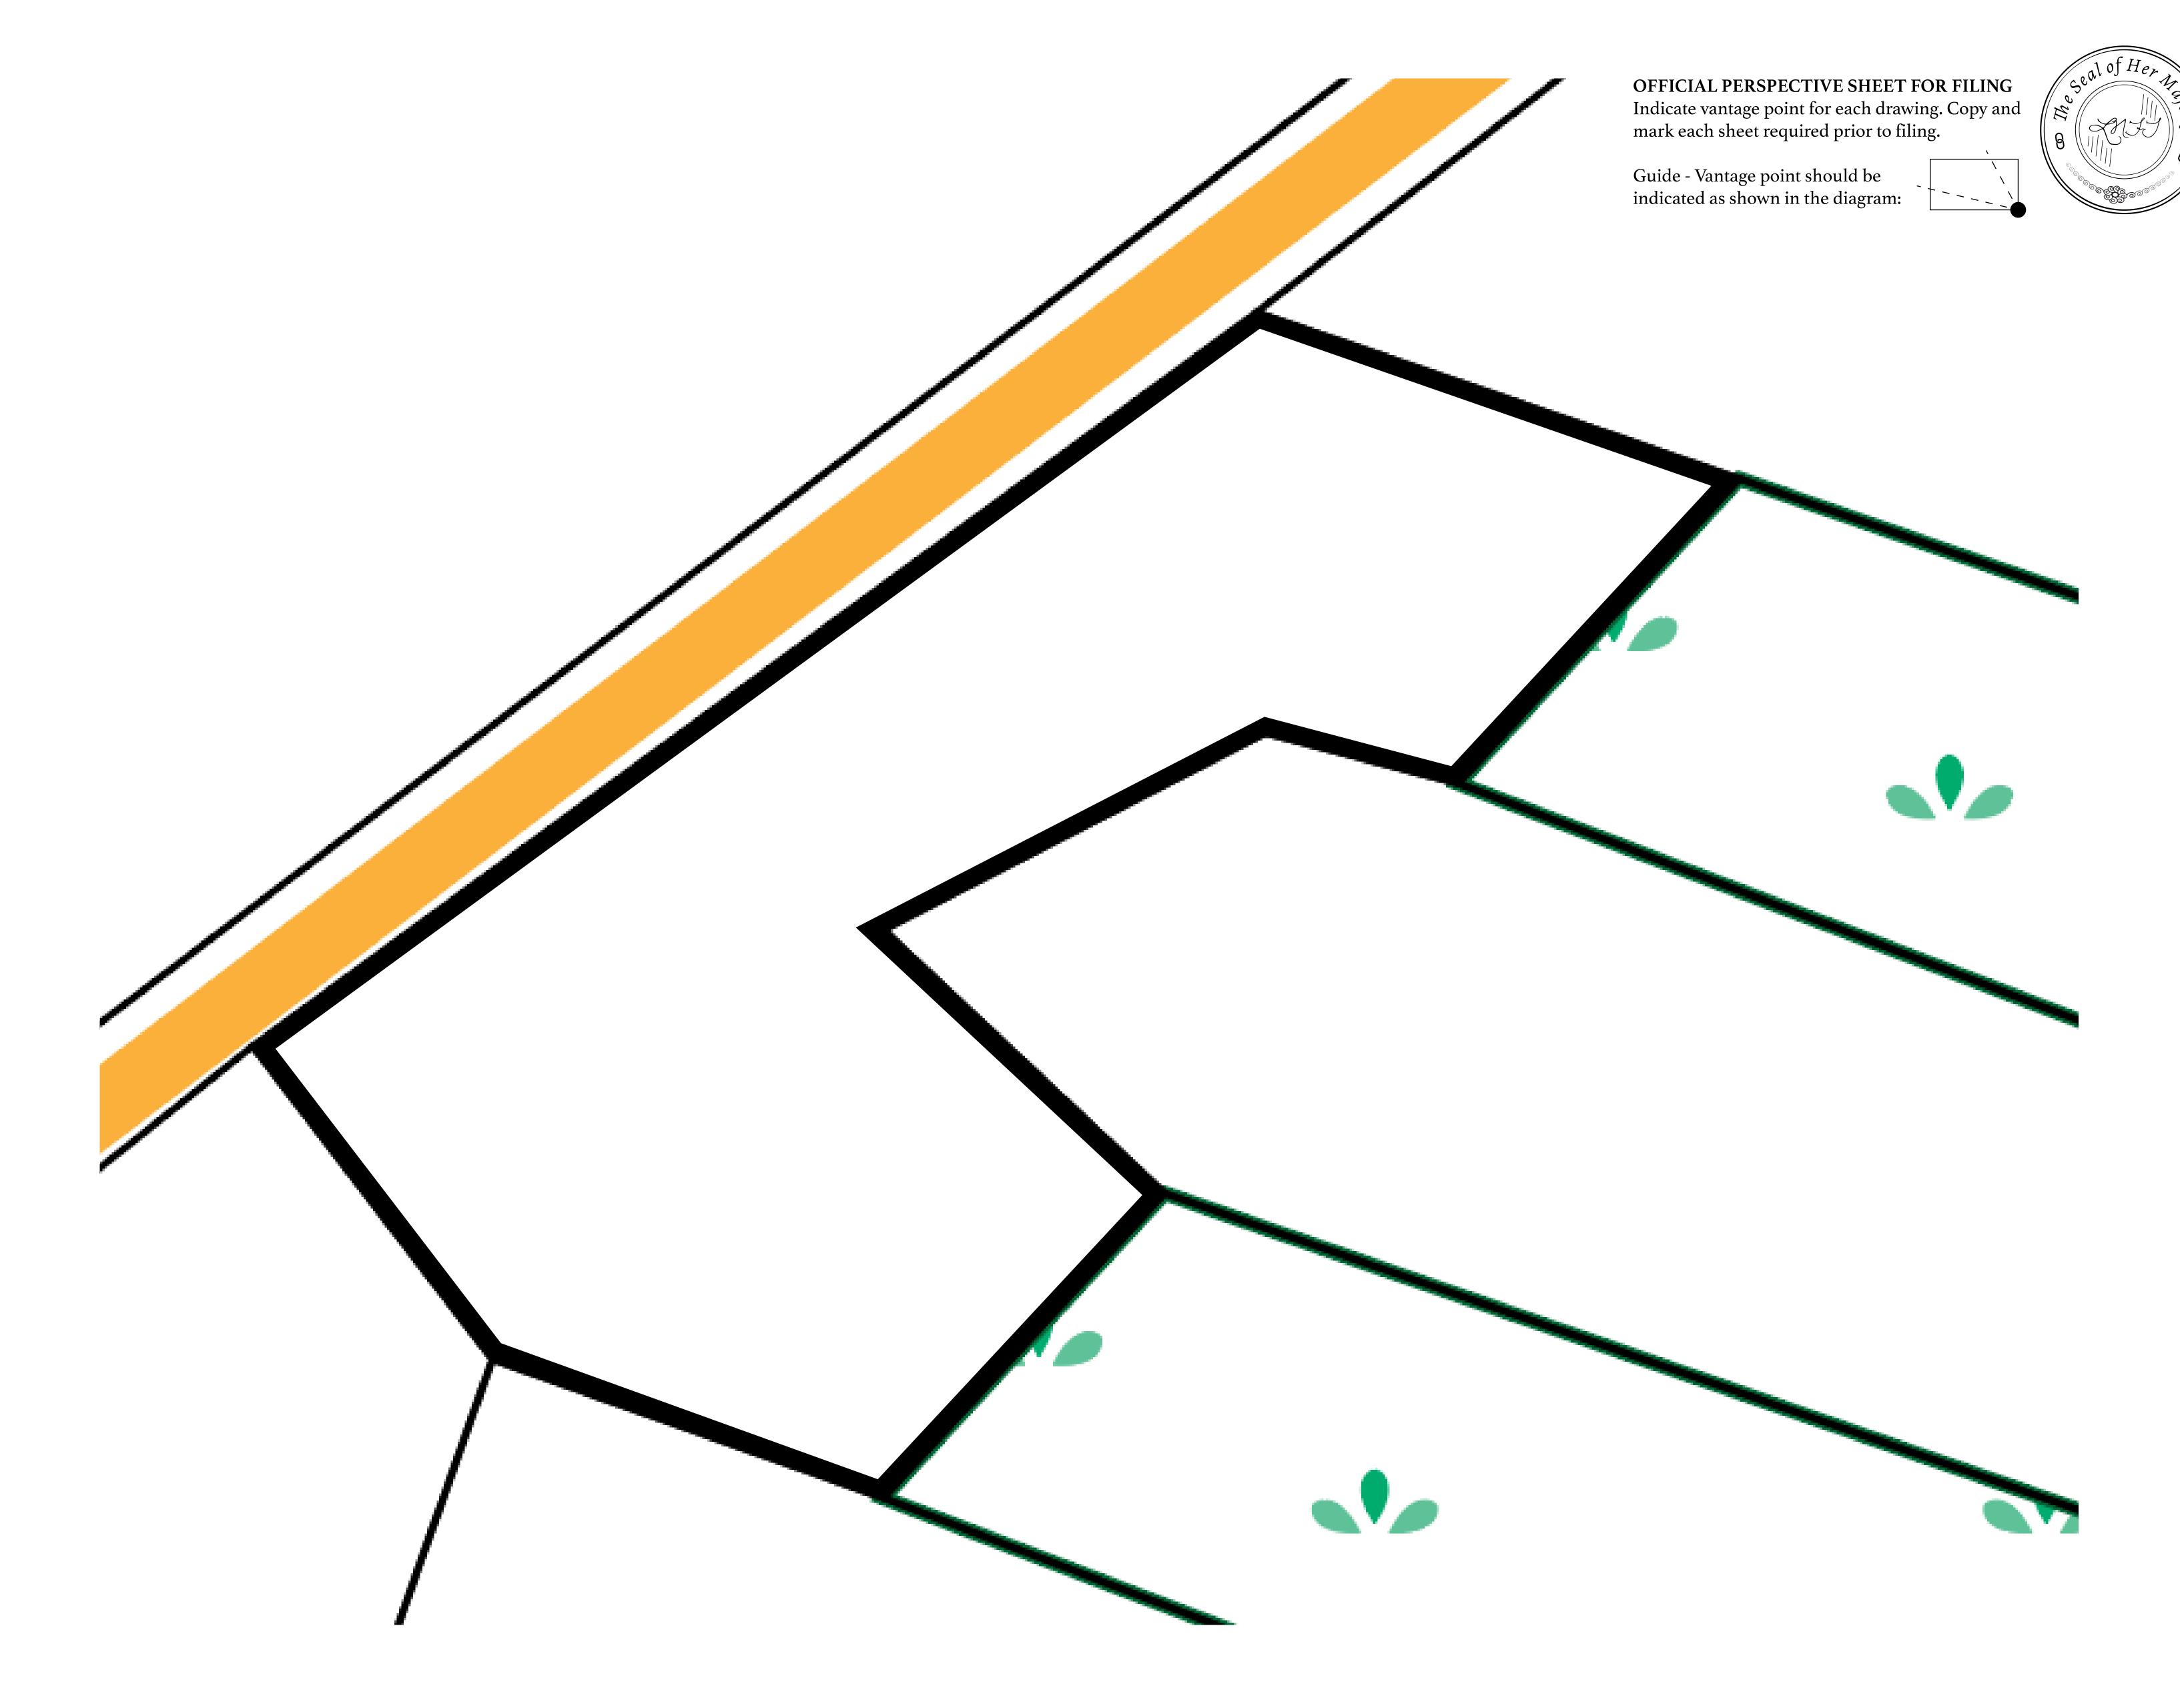

## GEOGRAPHY

COASTLINE 131 KM (81.40 MILES)

BORDERS OCEAN, THE GREAT EMPIRE, X BY SL

HIGHEST POINT MOUNT MEROPE +3588 M
LOWEST POINT THE PORT OF SATOSHI 0 M

PLOTS 331 SCALE 1:50000

## H.M. LNFT Land Registry

S088-221121

TITLE NUMBER

ADMINISTRATIVE AREA

ROYAUME DE SATOSHI

ISSUED 22 November 2021

SCALE **1/50000** 

OWNER ENTITLEMENT