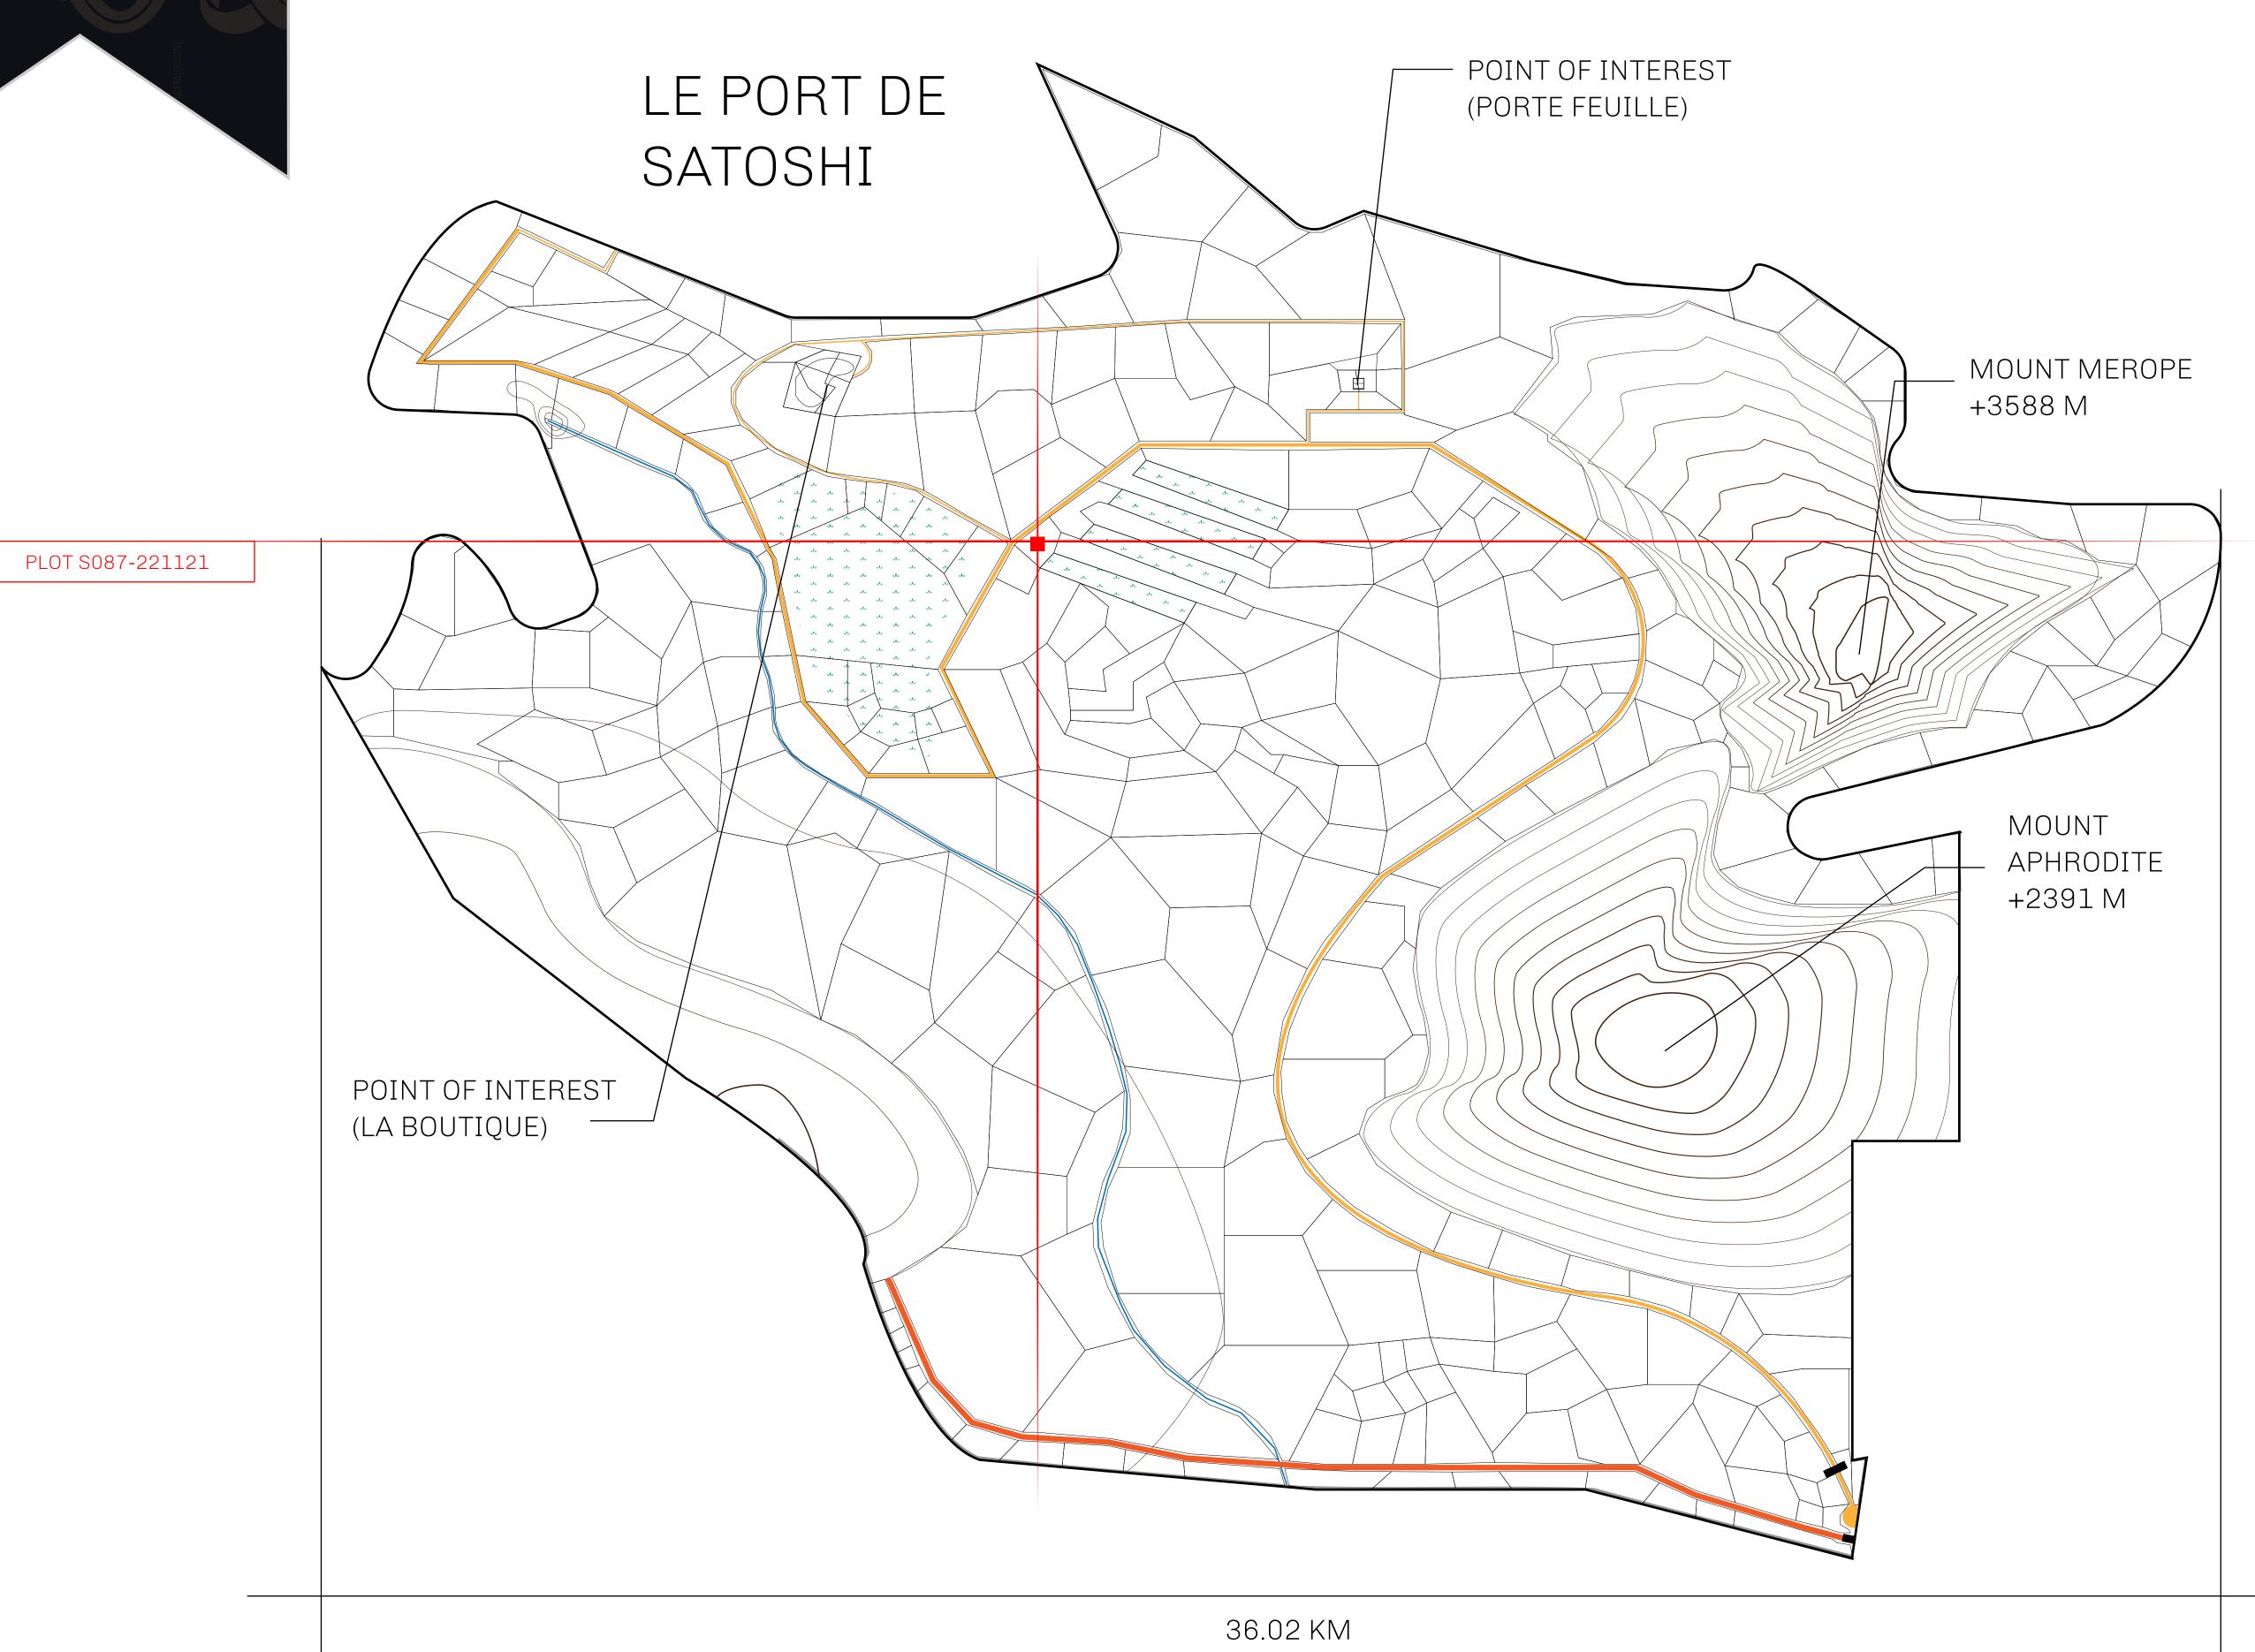

## GEOGRAPHY

COASTLINE 131 KM (81.40 MILES)

BORDERS OCEAN, THE GREAT EMPIRE, X BY SL

HIGHEST POINT MOUNT MEROPE +3588 M
LOWEST POINT THE PORT OF SATOSHI 0 M

PLOTS 331 SCALE 1:50000

## H.M. LNFT Land Registry

S087-221121

TITLE NUMBER

ADMINISTRATIVE AREA

ROYAUME DE SATOSHI

ISSUED 22 November 2021

SCALE **1/50000** 

OWNER ENTITLEMENT