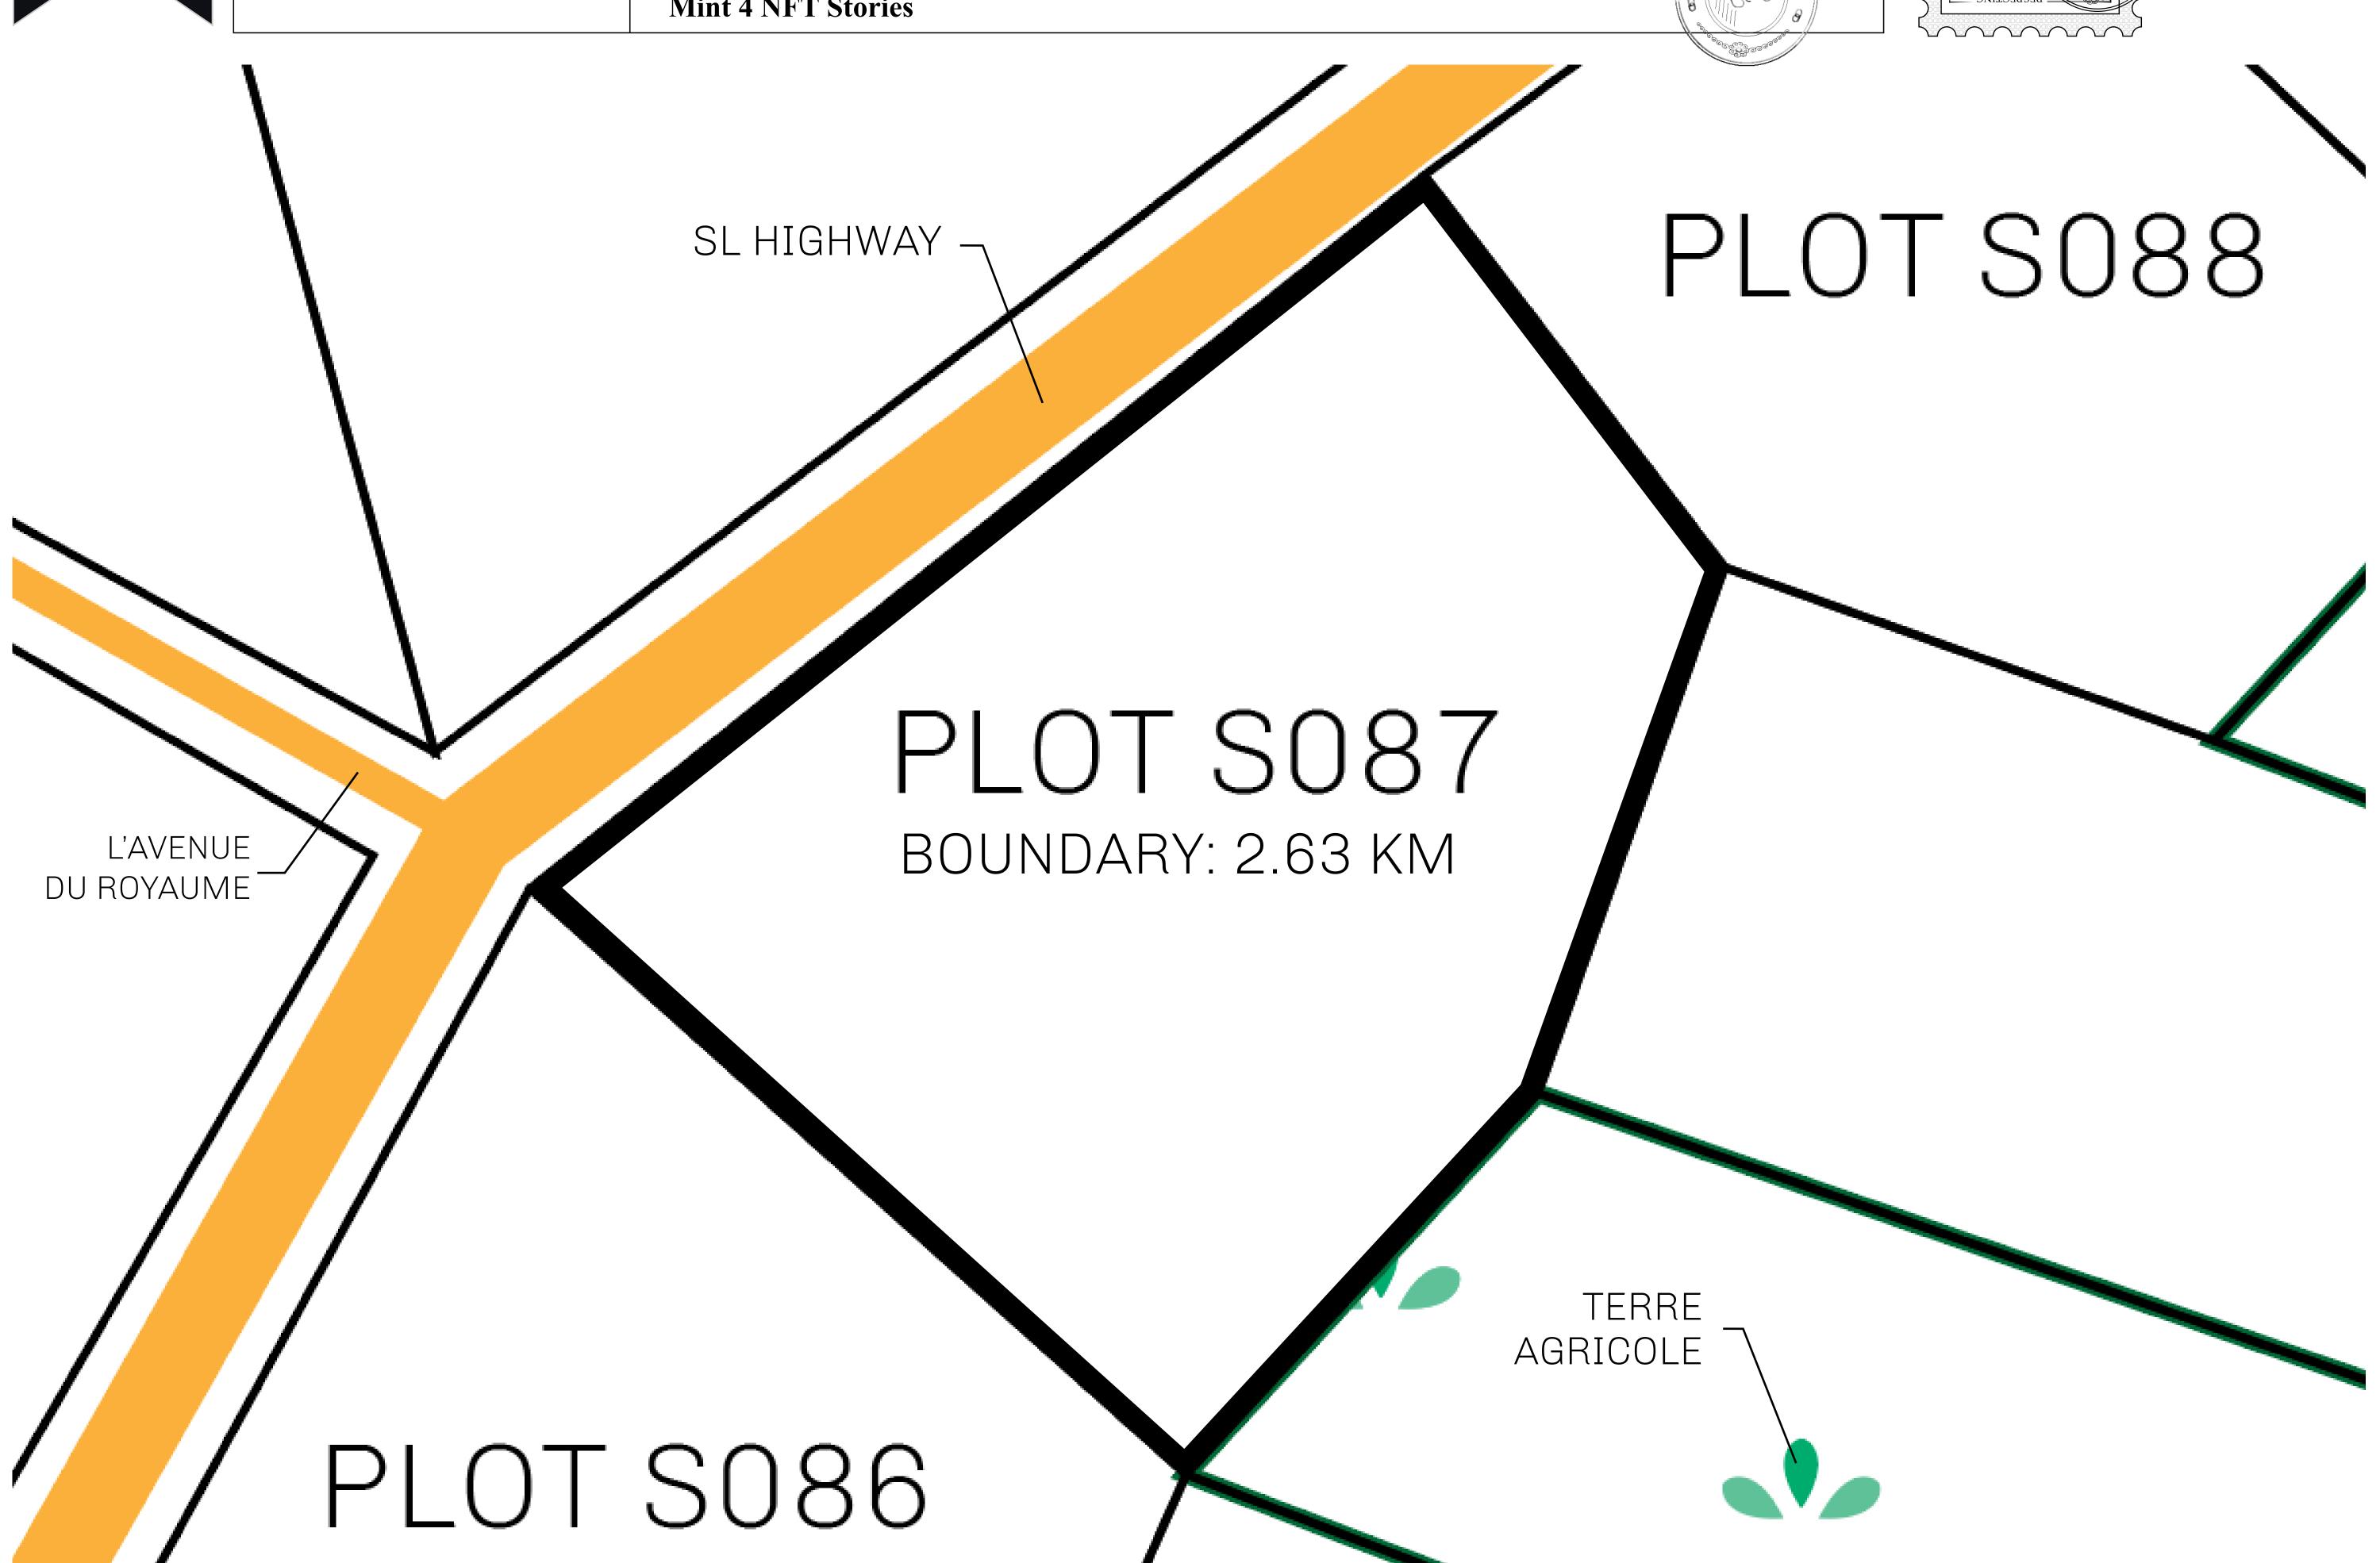

## H.M. LNFT Land Registry

S087-221121

TITLE NUMBER

ADMINISTRATIVE AREA

ROYAUME DE SATOSHI

ISSUED 22 November 2021

SCALE **1/50000** 

OWNER ENTITLEMENT