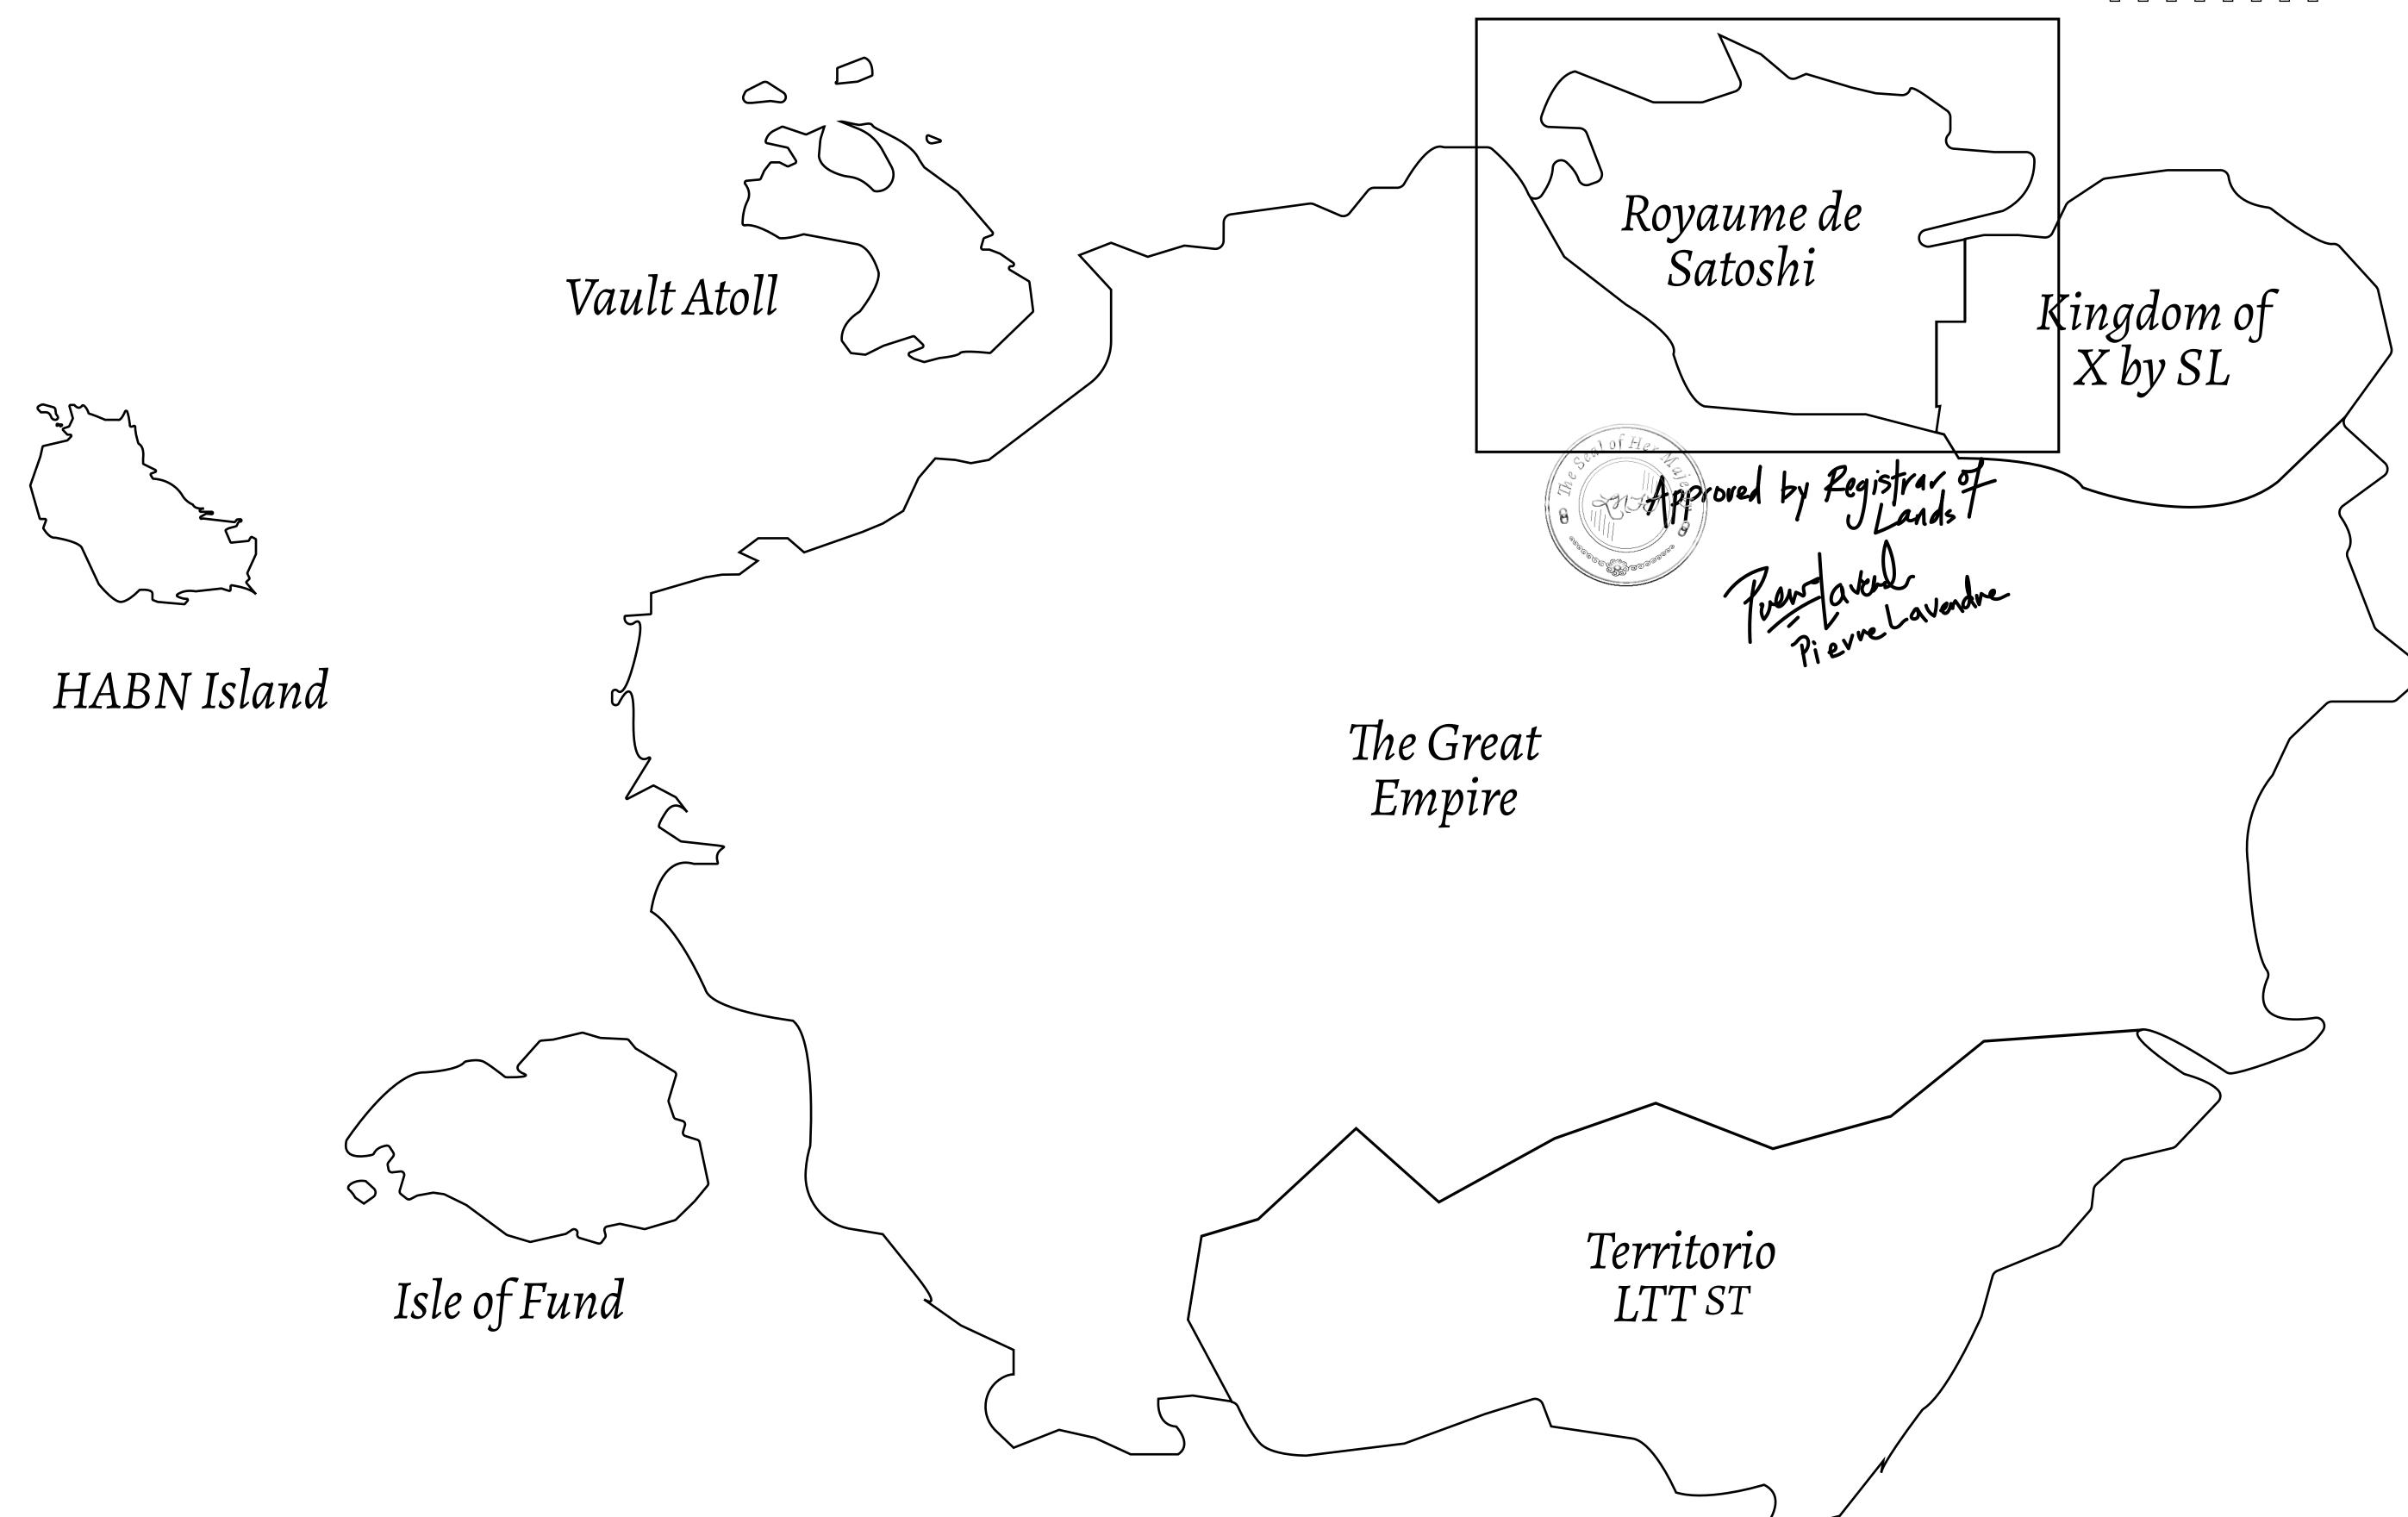

## GEOGRAPHY

COASTLINE 131 KM (81.40 MILES)

BORDERS OCEAN, THE GREAT EMPIRE, X BY SL

HIGHEST POINT MOUNT MEROPE +3588 M
LOWEST POINT THE PORT OF SATOSHI 0 M

PLOTS 331 SCALE 1:50000

## H.M. LNFT Land Registry

S087-221121

TITLE NUMBER

ADMINISTRATIVE AREA

ROYAUME DE SATOSHI

ISSUED 22 November 2021

SCALE **1/50000** 

OWNER ENTITLEMENT