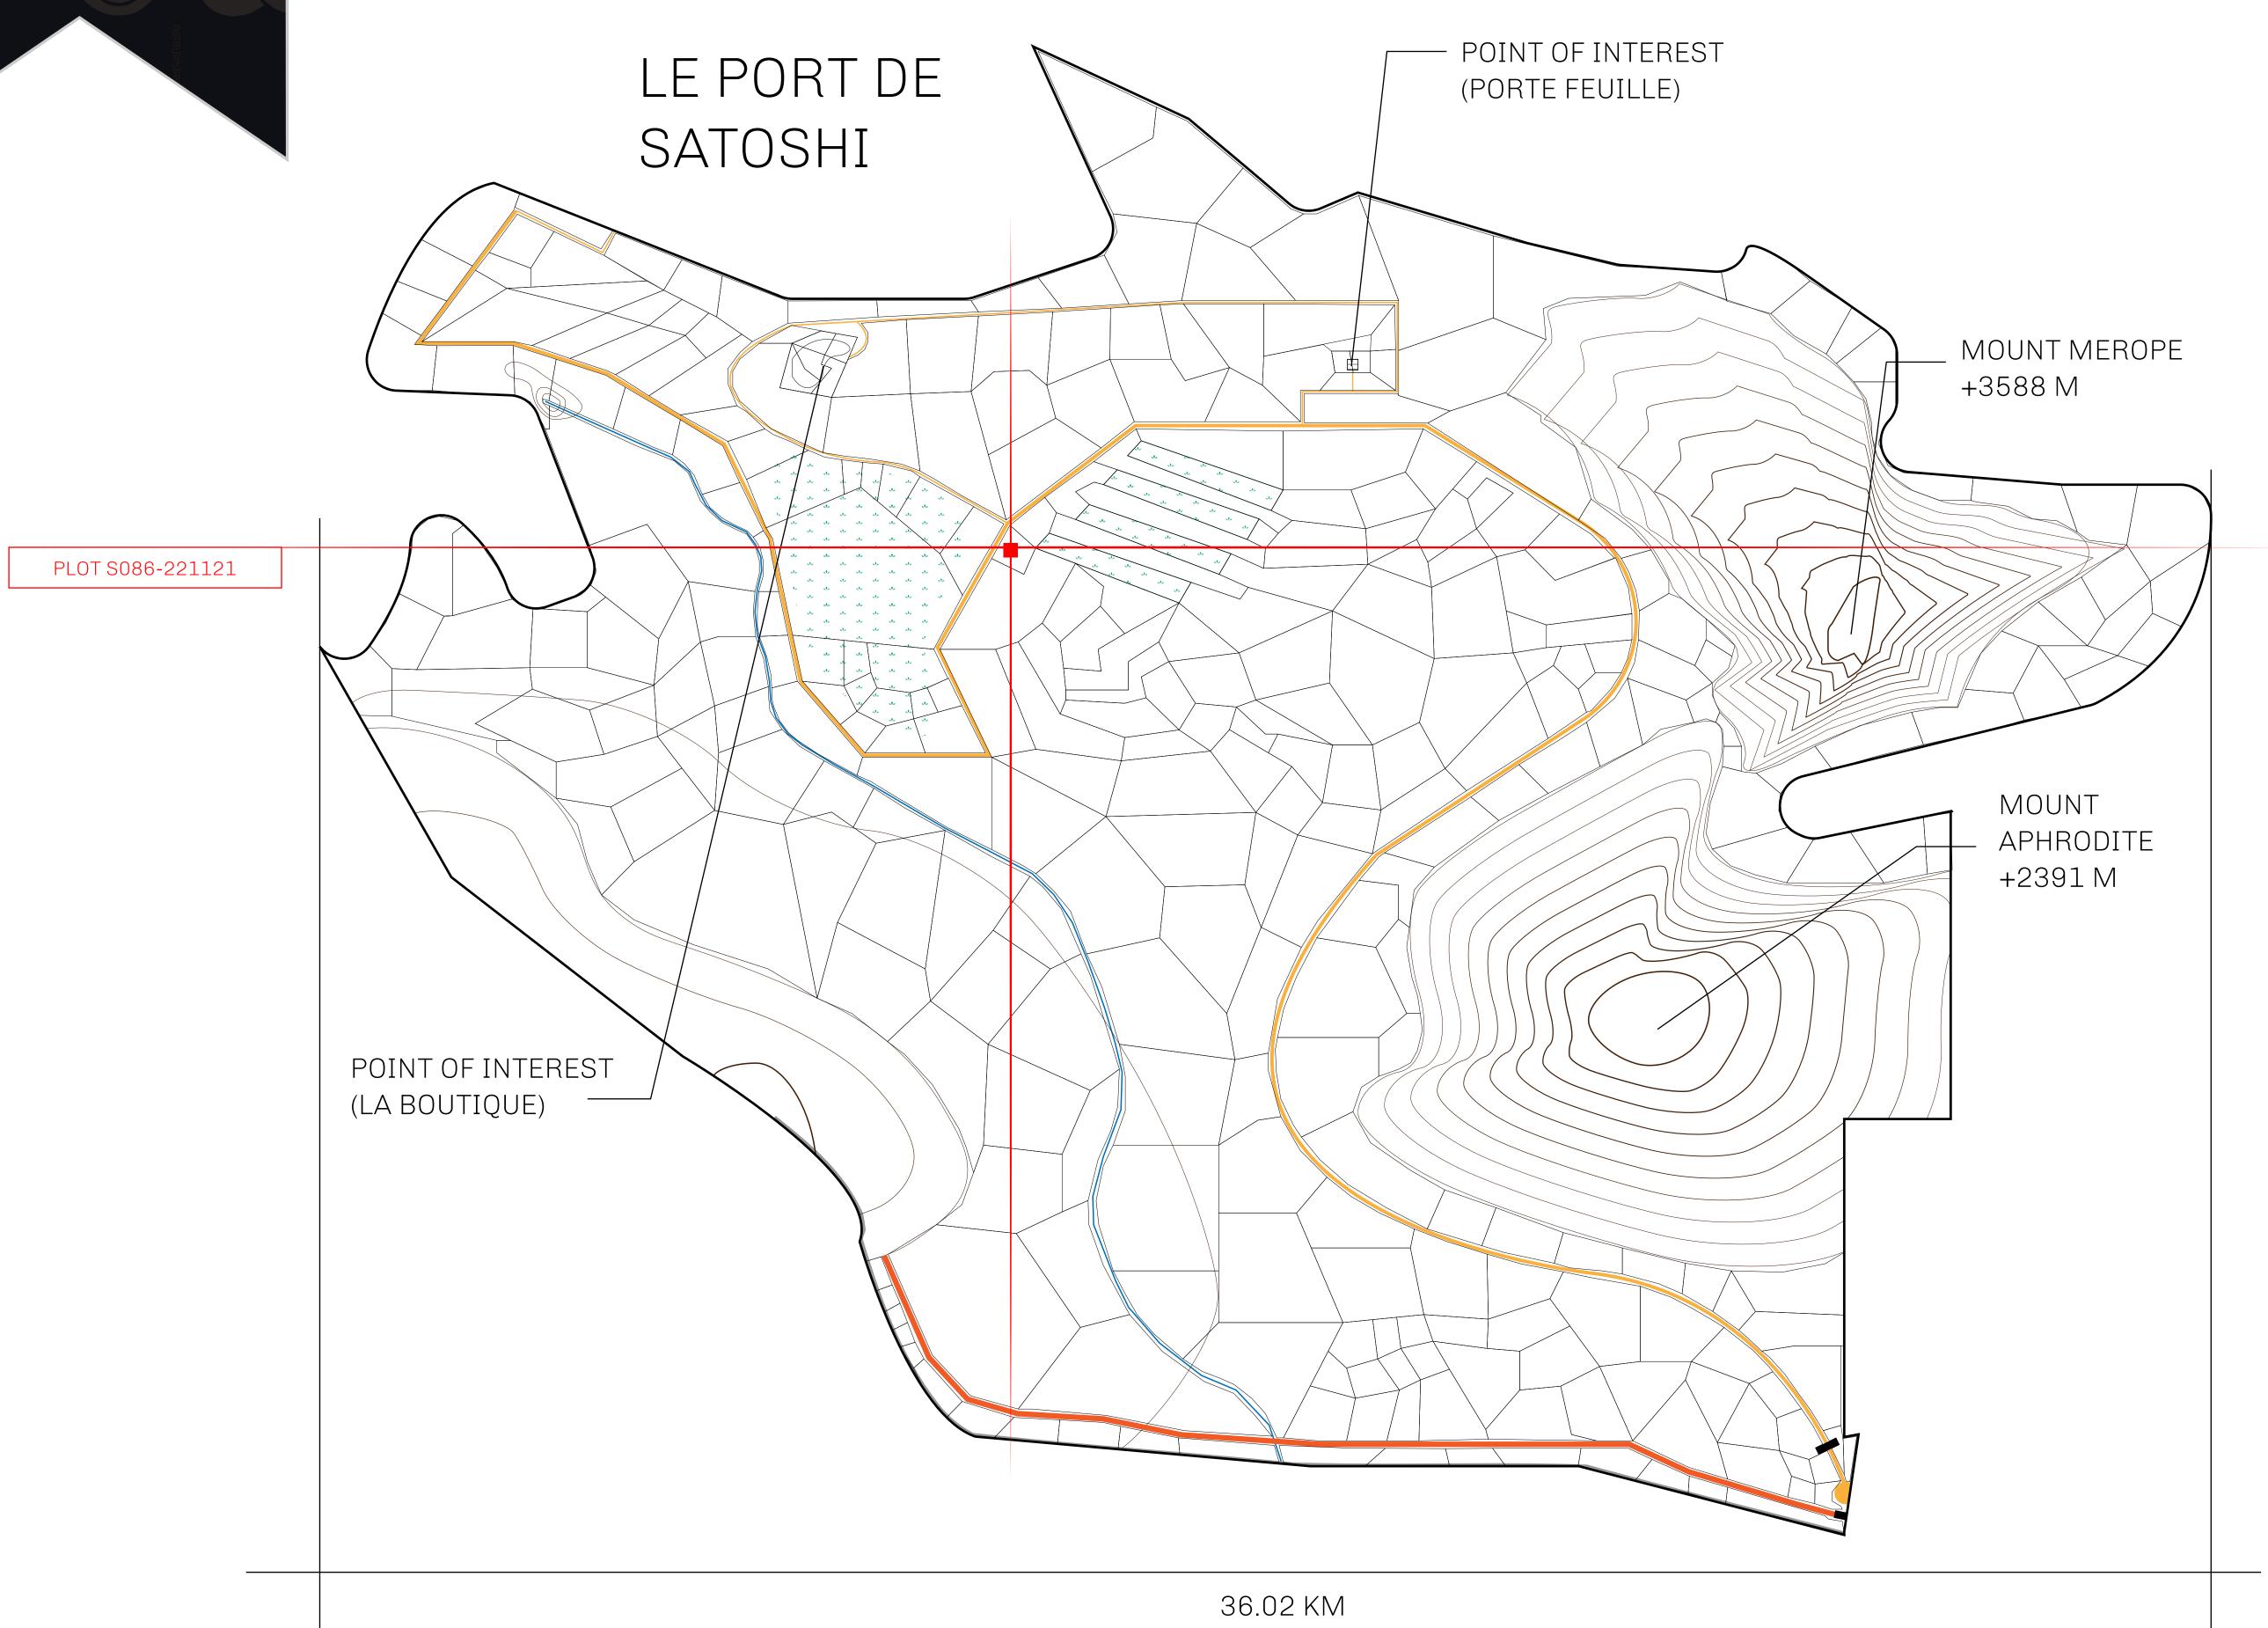

## GEOGRAPHY

COASTLINE 131 KM (81.40 MILES)

BORDERS OCEAN, THE GREAT EMPIRE, X BY SL

HIGHEST POINT MOUNT MEROPE +3588 M
LOWEST POINT THE PORT OF SATOSHI 0 M

PLOTS 331 SCALE 1:50000

## H.M. LNFT Land Registry

S086-221121

TITLE NUMBER

ROYAUME DE SATOSHI

ISSUED 22 November 2021

SCALE **1/50000** 

OWNER ENTITLEMENT

ADMINISTRATIVE AREA