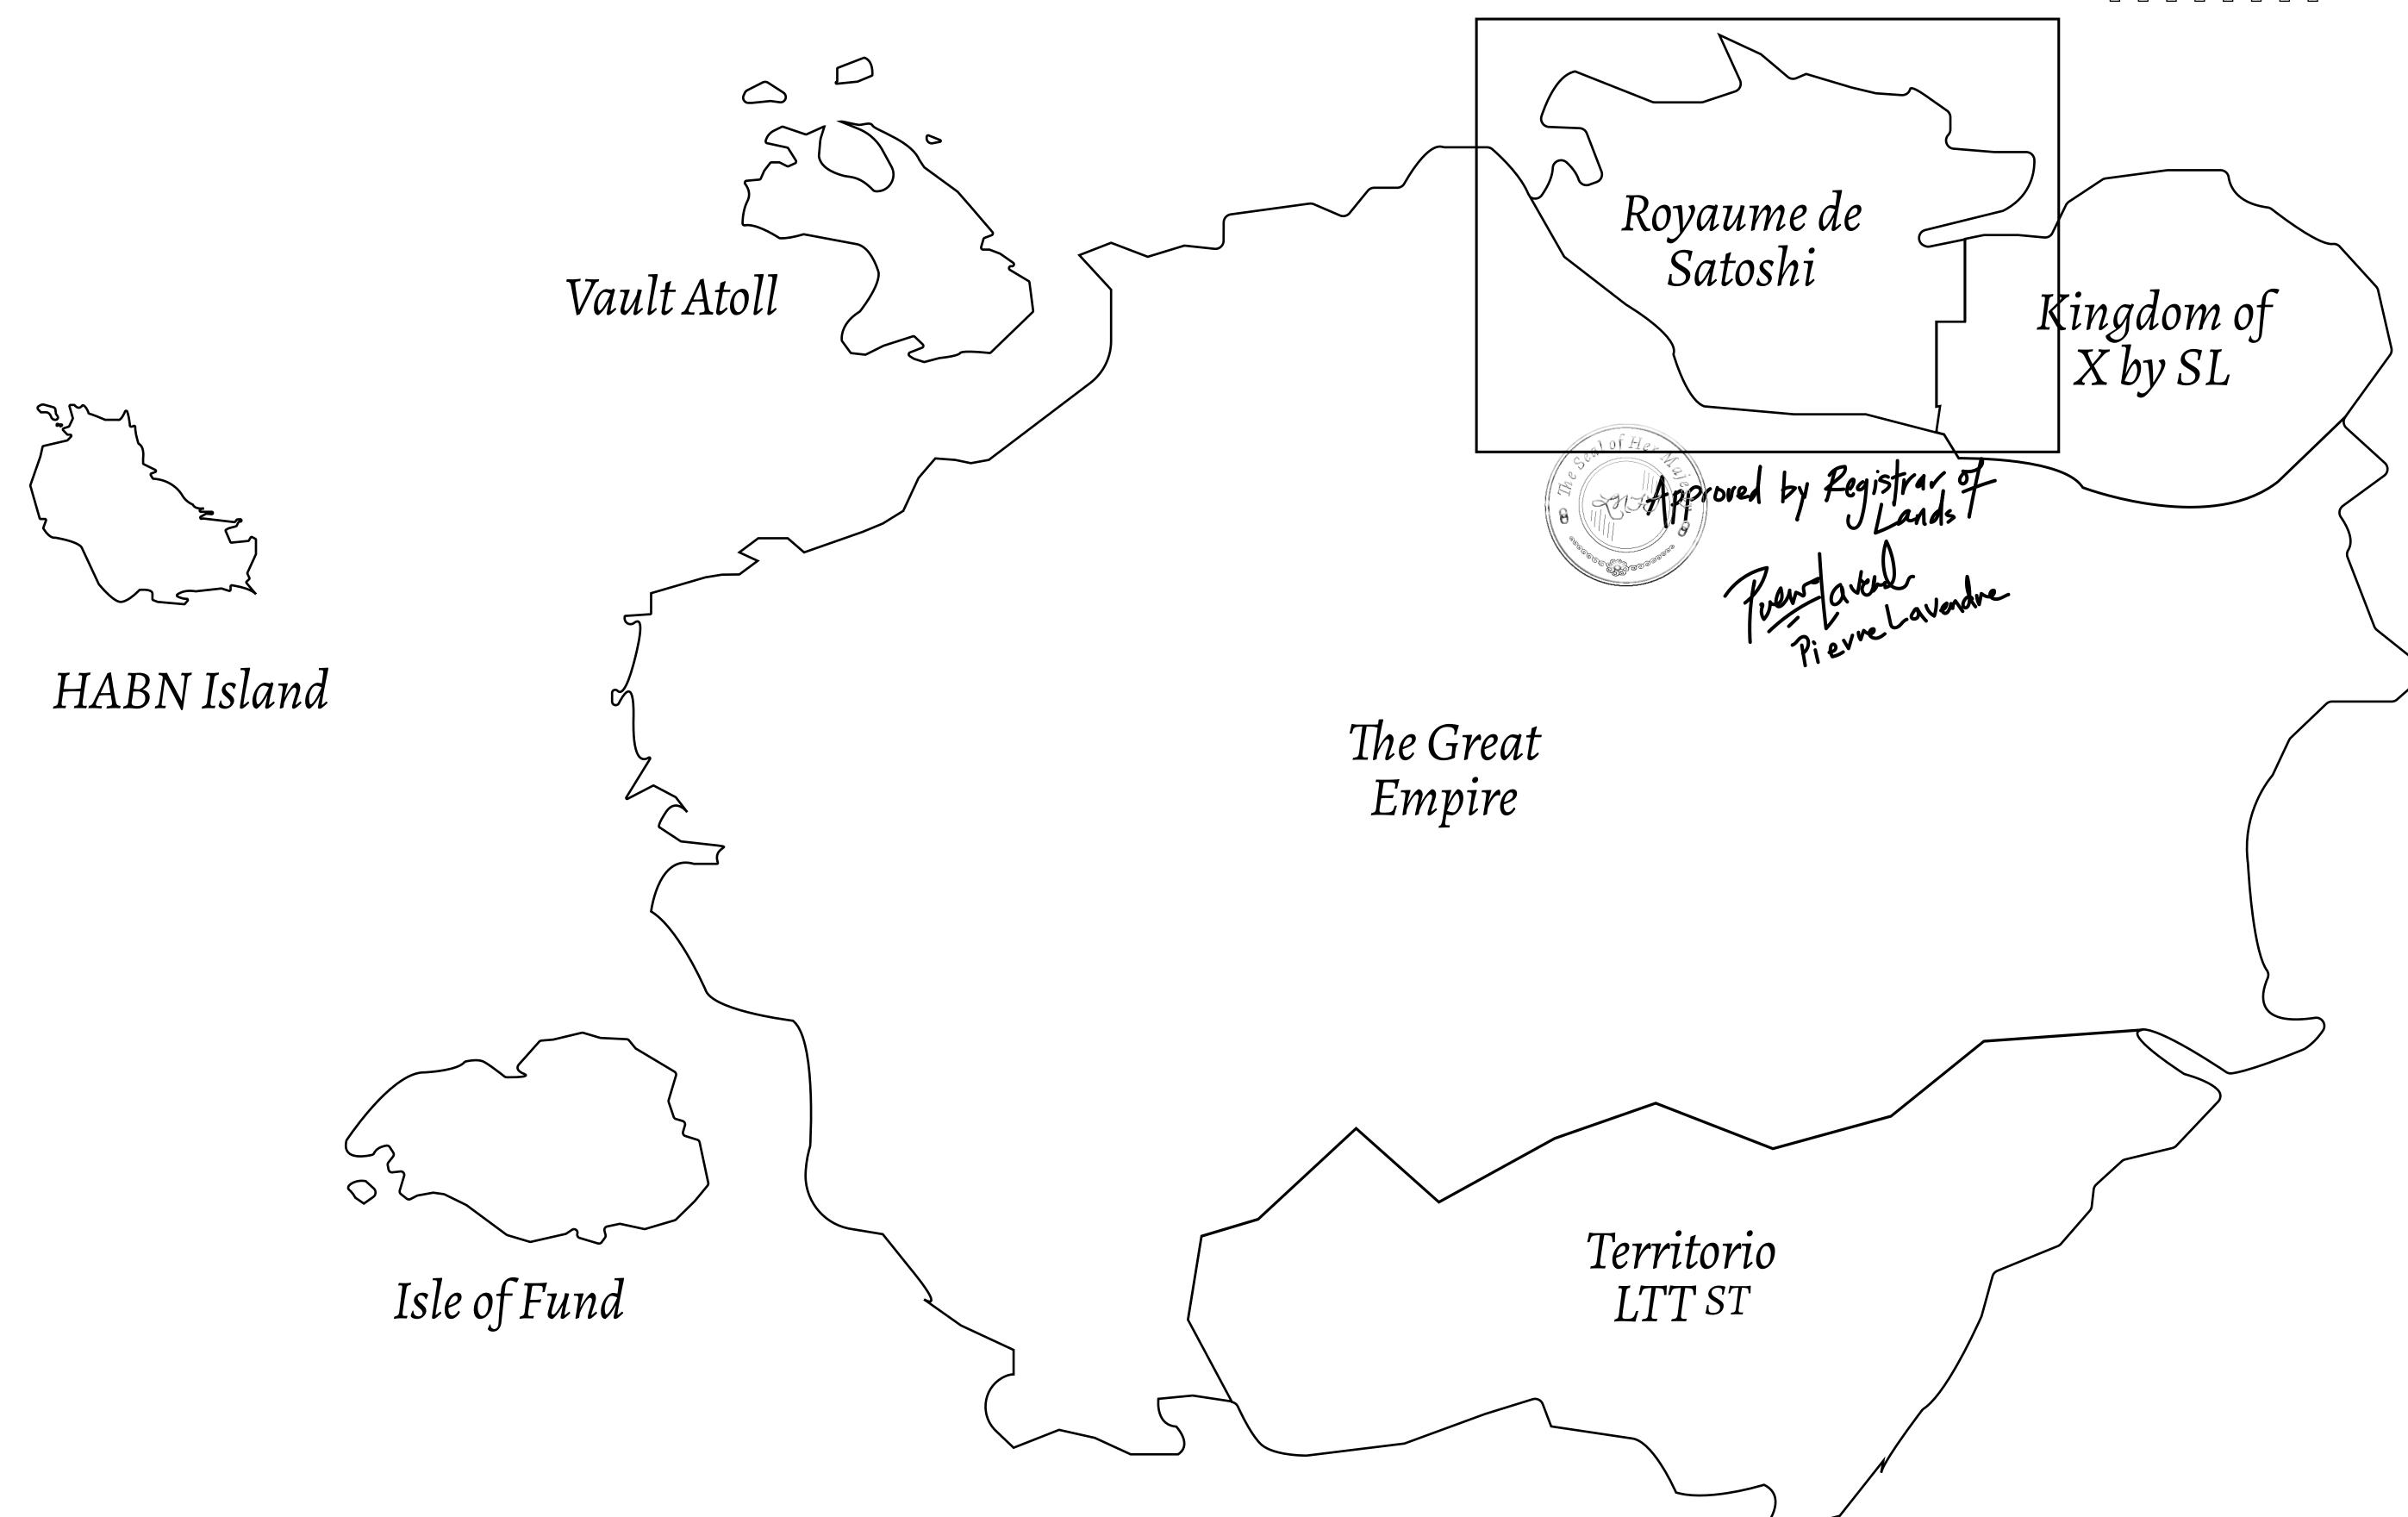

## GEOGRAPHY

COASTLINE 131 KM (81.40 MILES)

BORDERS OCEAN, THE GREAT EMPIRE, X BY SL

HIGHEST POINT MOUNT MEROPE +3588 M
LOWEST POINT THE PORT OF SATOSHI 0 M

PLOTS 331 SCALE 1:50000

## H.M. LNFT Land Registry

S086-221121

TITLE NUMBER

ROYAUME DE SATOSHI

ISSUED 22 November 2021

SCALE **1/50000** 

OWNER ENTITLEMENT

ADMINISTRATIVE AREA