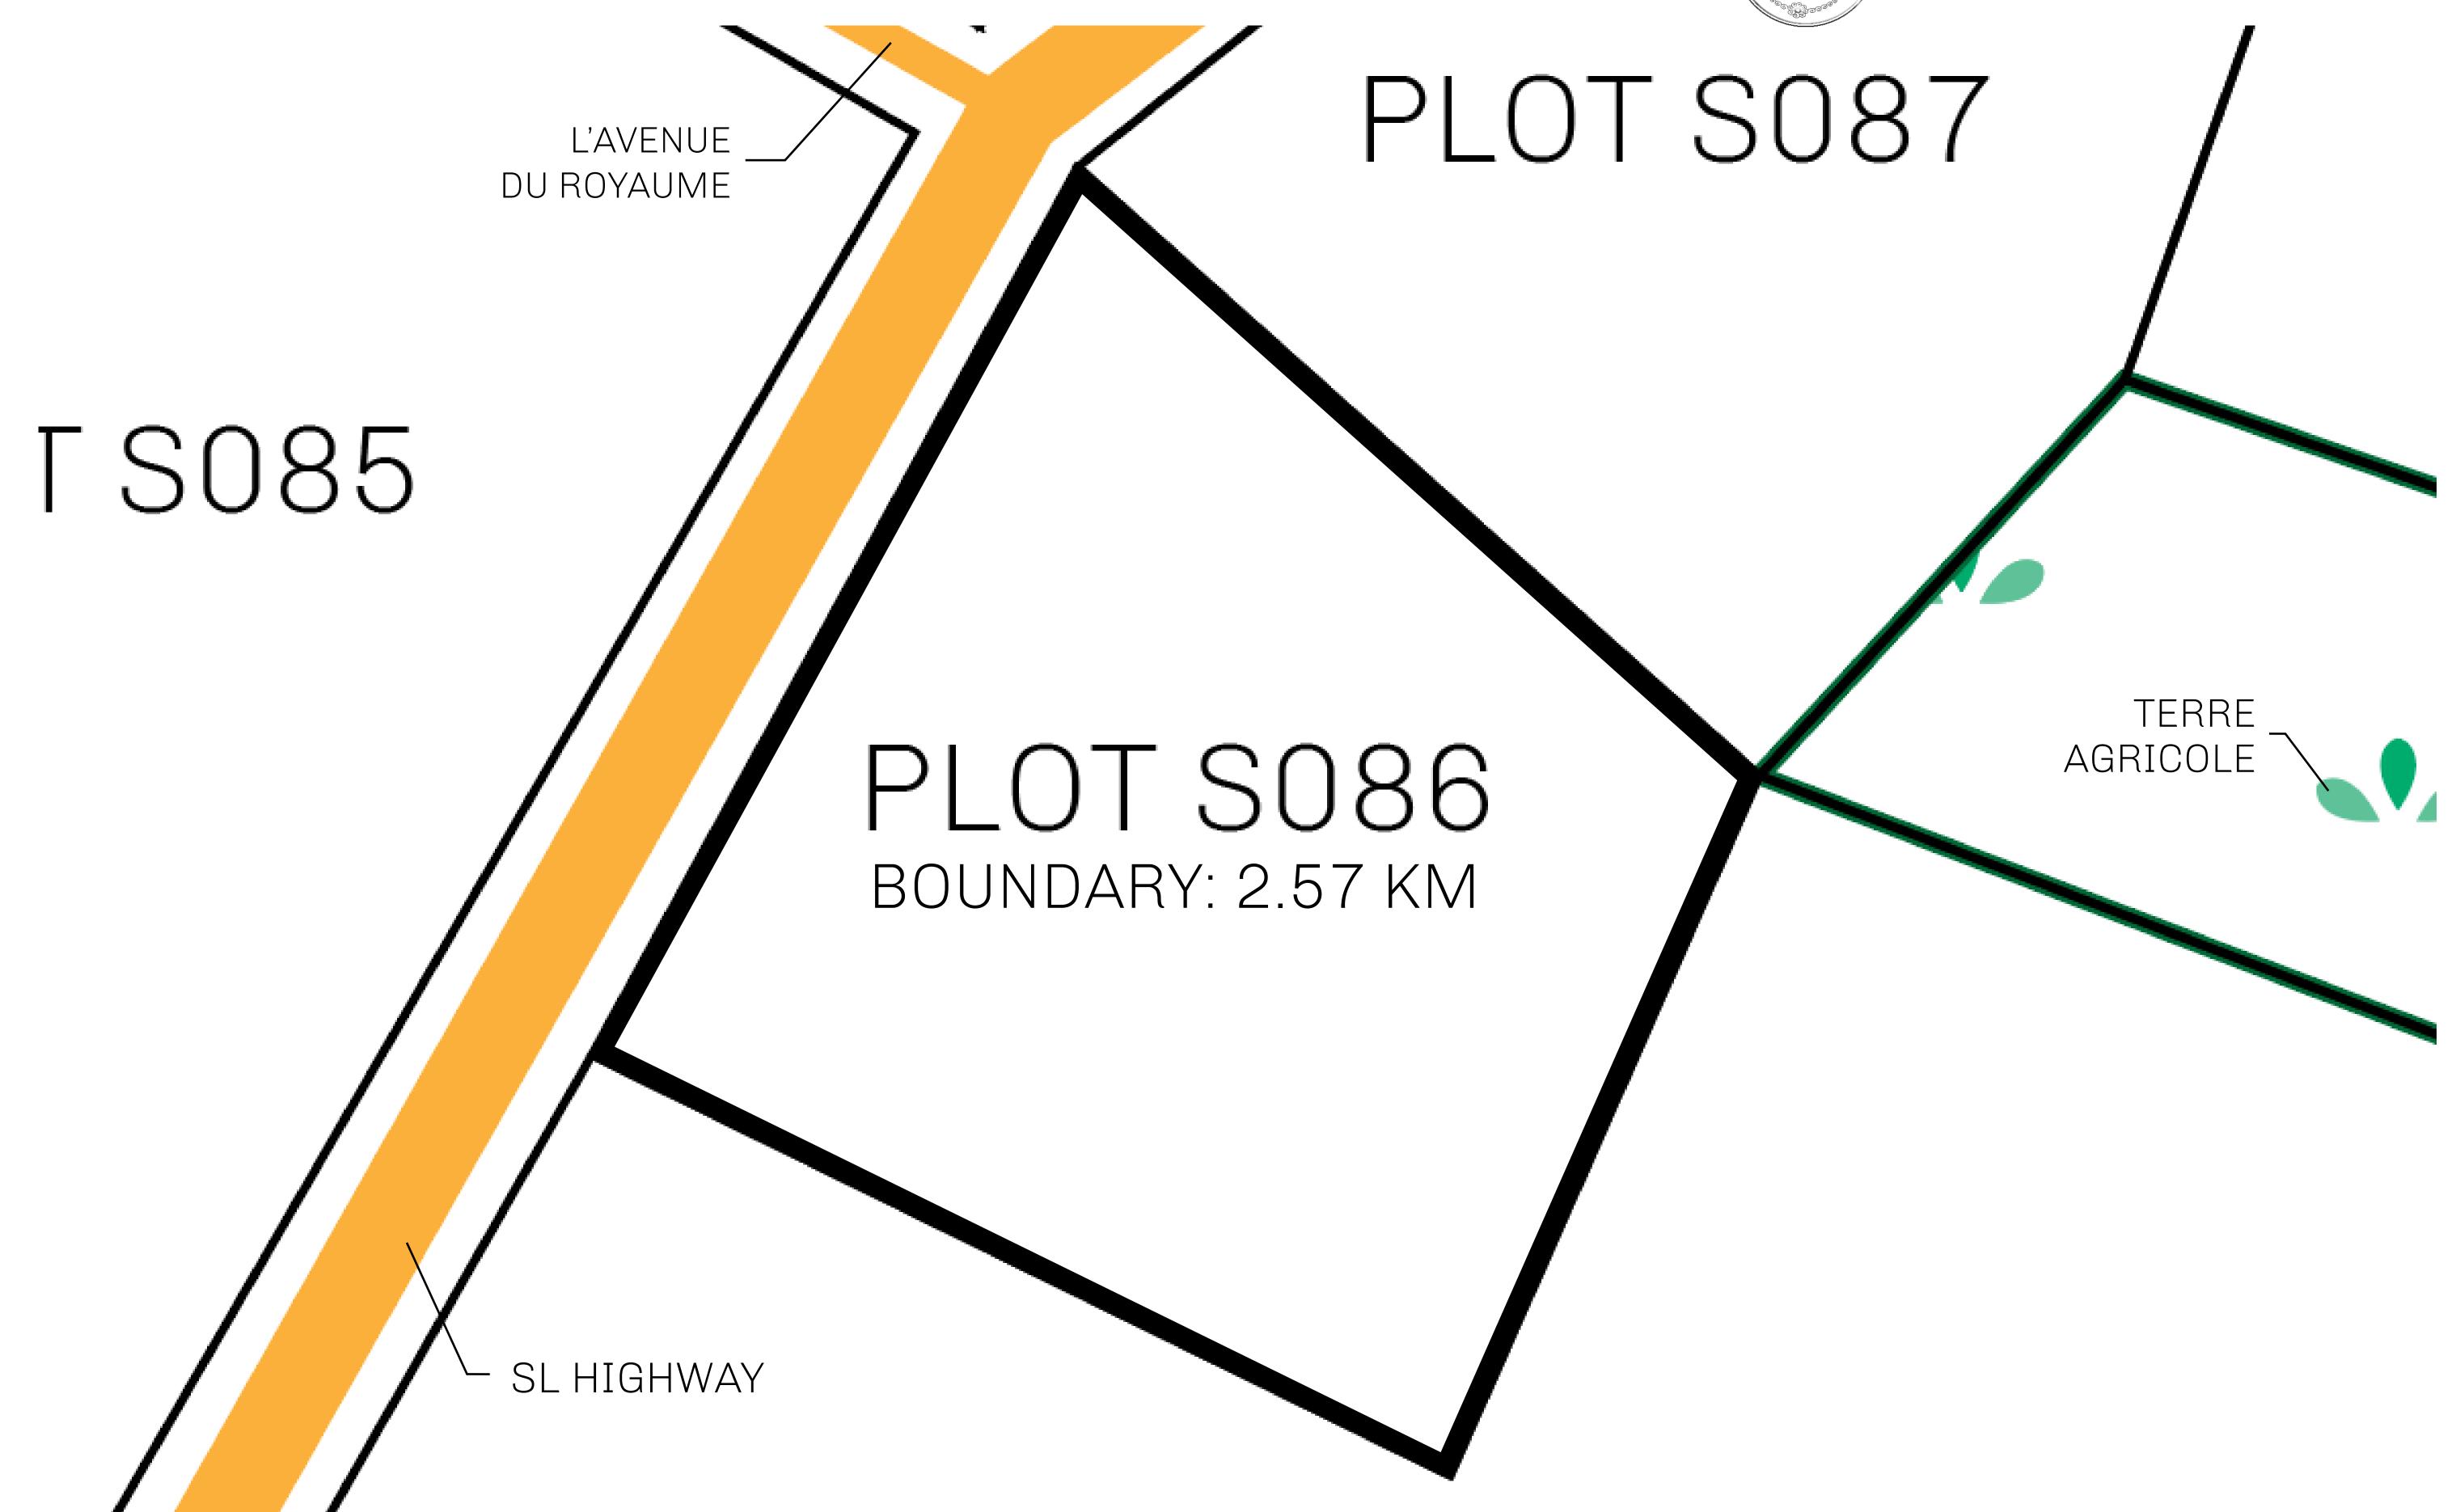

## H.M. LNFT Land Registry

S086-221121

TITLE NUMBER

ROYAUME DE SATOSHI

ISSUED 22 November 2021

SCALE **1/50000** 

OWNER ENTITLEMENT

ADMINISTRATIVE AREA