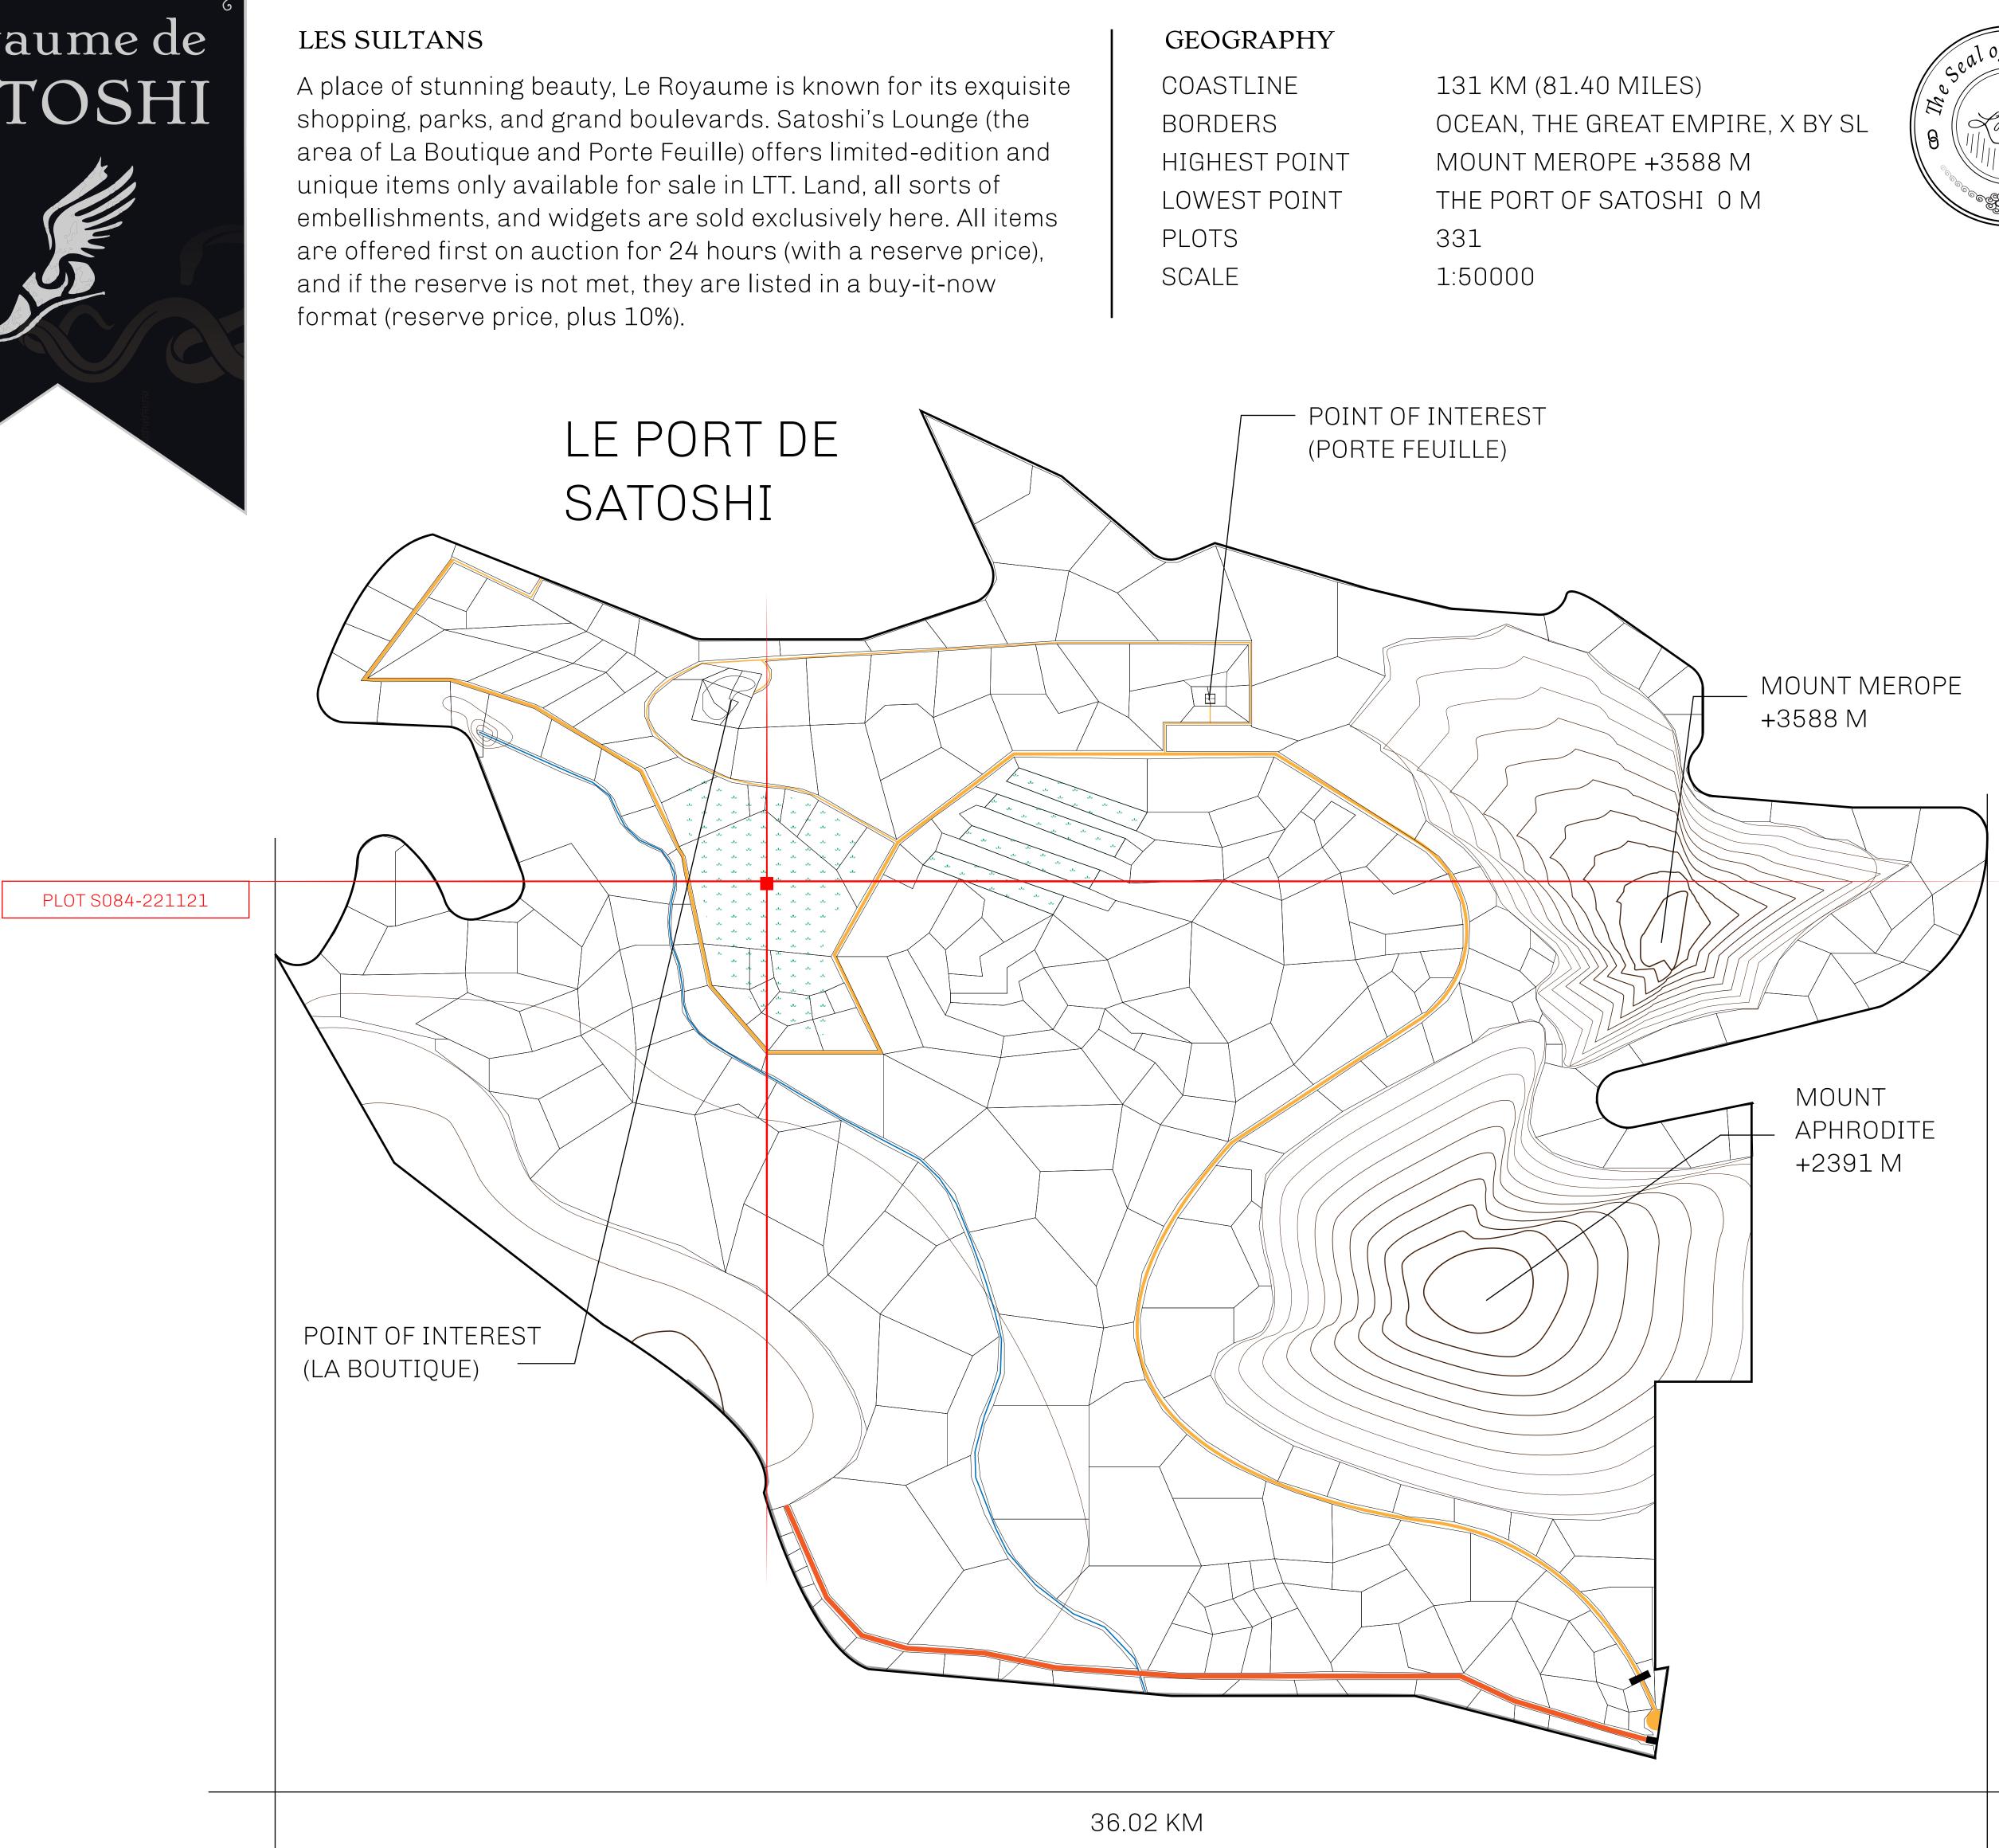

## LOOT NFT WORLD $\bigcirc$

HABN Island

 $\bigcirc$ 

Vault Atoll

Isle of Fund

| rу                        | TITLE NUMBER<br><b>S084-221121</b> |          |             |             |           |        |
|---------------------------|------------------------------------|----------|-------------|-------------|-----------|--------|
|                           |                                    |          |             |             |           |        |
| Share of 1% of<br>Stories | all LTT red                        | eemed ba | ased on nur | nber of NFT | Stories m | inted; |
| 079 🌗                     | PLOT S                             |          | LOT SO81    |             |           |        |
|                           |                                    |          |             | PLOT S082   |           |        |
|                           |                                    |          |             |             |           | PLOT   |
|                           |                                    |          |             |             |           |        |
|                           |                                    |          |             |             |           |        |
| PL                        | ОT                                 | S0       |             |             |           |        |
| BOUI                      | NDARY                              | 10.6     |             |             |           |        |
|                           |                                    |          |             |             |           |        |
|                           |                                    |          |             |             |           |        |
|                           |                                    |          |             |             |           |        |
|                           |                                    |          |             |             |           |        |
|                           |                                    |          |             |             |           |        |
|                           |                                    |          |             |             |           |        |