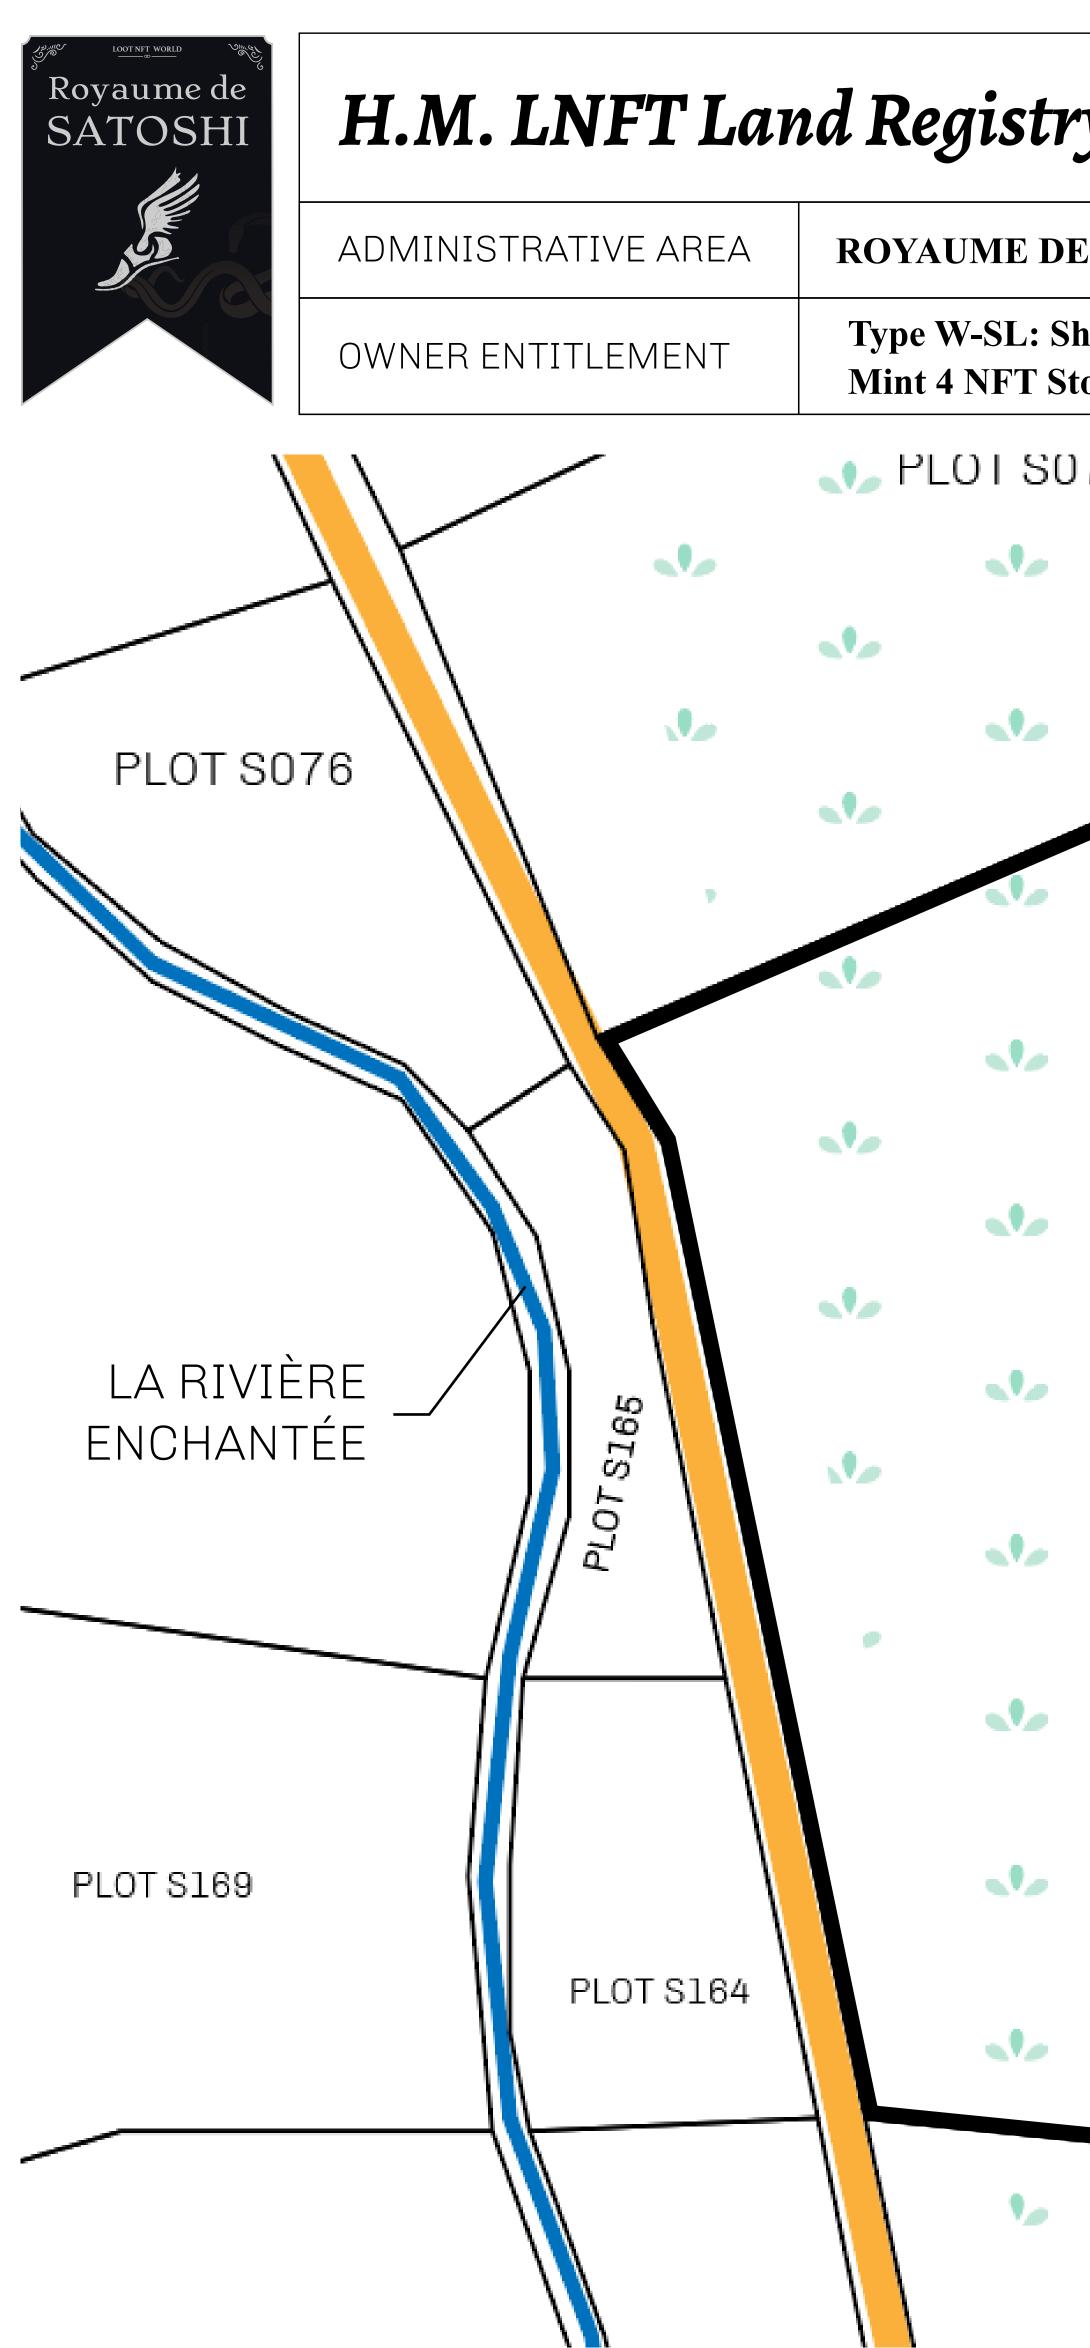

## LOOT NFT WORLD $\bigcirc$

HABN Island

 $\bigcirc$ 

Vault Atoll

Isle of Fund

| rу                        | TITLE NUMBER<br><b>S084-221121</b> |          |             |             |           |        |
|---------------------------|------------------------------------|----------|-------------|-------------|-----------|--------|
|                           |                                    |          |             |             |           |        |
| Share of 1% of<br>Stories | all LTT red                        | eemed ba | ased on nur | nber of NFT | Stories m | inted; |
| 079 🌗                     | PLOT S                             |          | LOT SO81    |             |           |        |
|                           |                                    |          |             | PLOT S082   |           |        |
|                           |                                    |          |             |             |           | PLOT   |
|                           |                                    |          |             |             |           |        |
|                           |                                    |          |             |             |           |        |
| PL                        | ОT                                 | S0       |             |             |           |        |
| BOUI                      | NDARY                              | 10.6     |             |             |           |        |
|                           |                                    |          |             |             |           |        |
|                           |                                    |          |             |             |           |        |
|                           |                                    |          |             |             |           |        |
|                           |                                    |          |             |             |           |        |
|                           |                                    |          |             |             |           |        |
|                           |                                    |          |             |             |           |        |