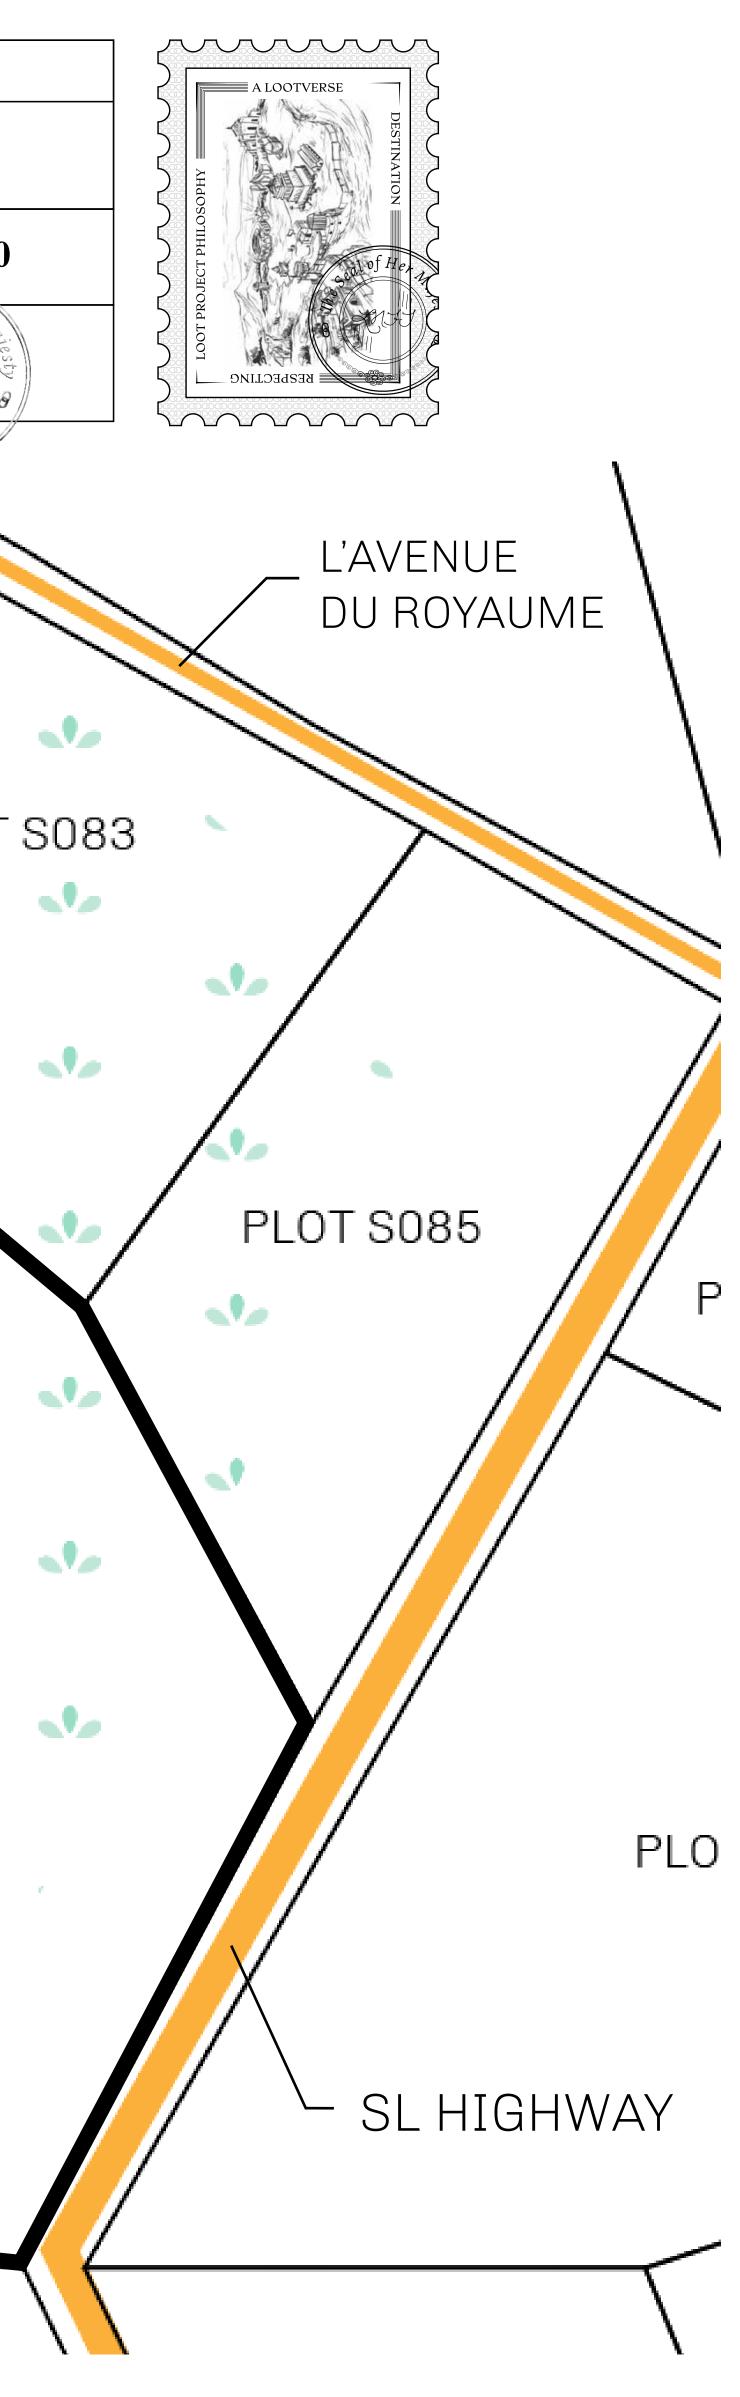

## LOOT NFT WORLD $\bigcirc$

HABN Island

 $\bigcirc$ 

Vault Atoll

Isle of Fund

| rу                        | TITLE NUMBER<br><b>S084-221121</b> |          |             |             |           |        |
|---------------------------|------------------------------------|----------|-------------|-------------|-----------|--------|
|                           |                                    |          |             |             |           |        |
| Share of 1% of<br>Stories | all LTT red                        | eemed ba | ased on nur | nber of NFT | Stories m | inted; |
| 079 🌗                     | PLOT S                             |          | LOT SO81    |             |           |        |
|                           |                                    |          |             | PLOT S082   |           |        |
|                           |                                    |          |             |             |           | PLOT   |
|                           |                                    |          |             |             |           |        |
|                           |                                    |          |             |             |           |        |
| PL                        | ОT                                 | S0       |             |             |           |        |
| BOUI                      | NDARY                              | 10.6     |             |             |           |        |
|                           |                                    |          |             |             |           |        |
|                           |                                    |          |             |             |           |        |
|                           |                                    |          |             |             |           |        |
|                           |                                    |          |             |             |           |        |
|                           |                                    |          |             |             |           |        |
|                           |                                    |          |             |             |           |        |