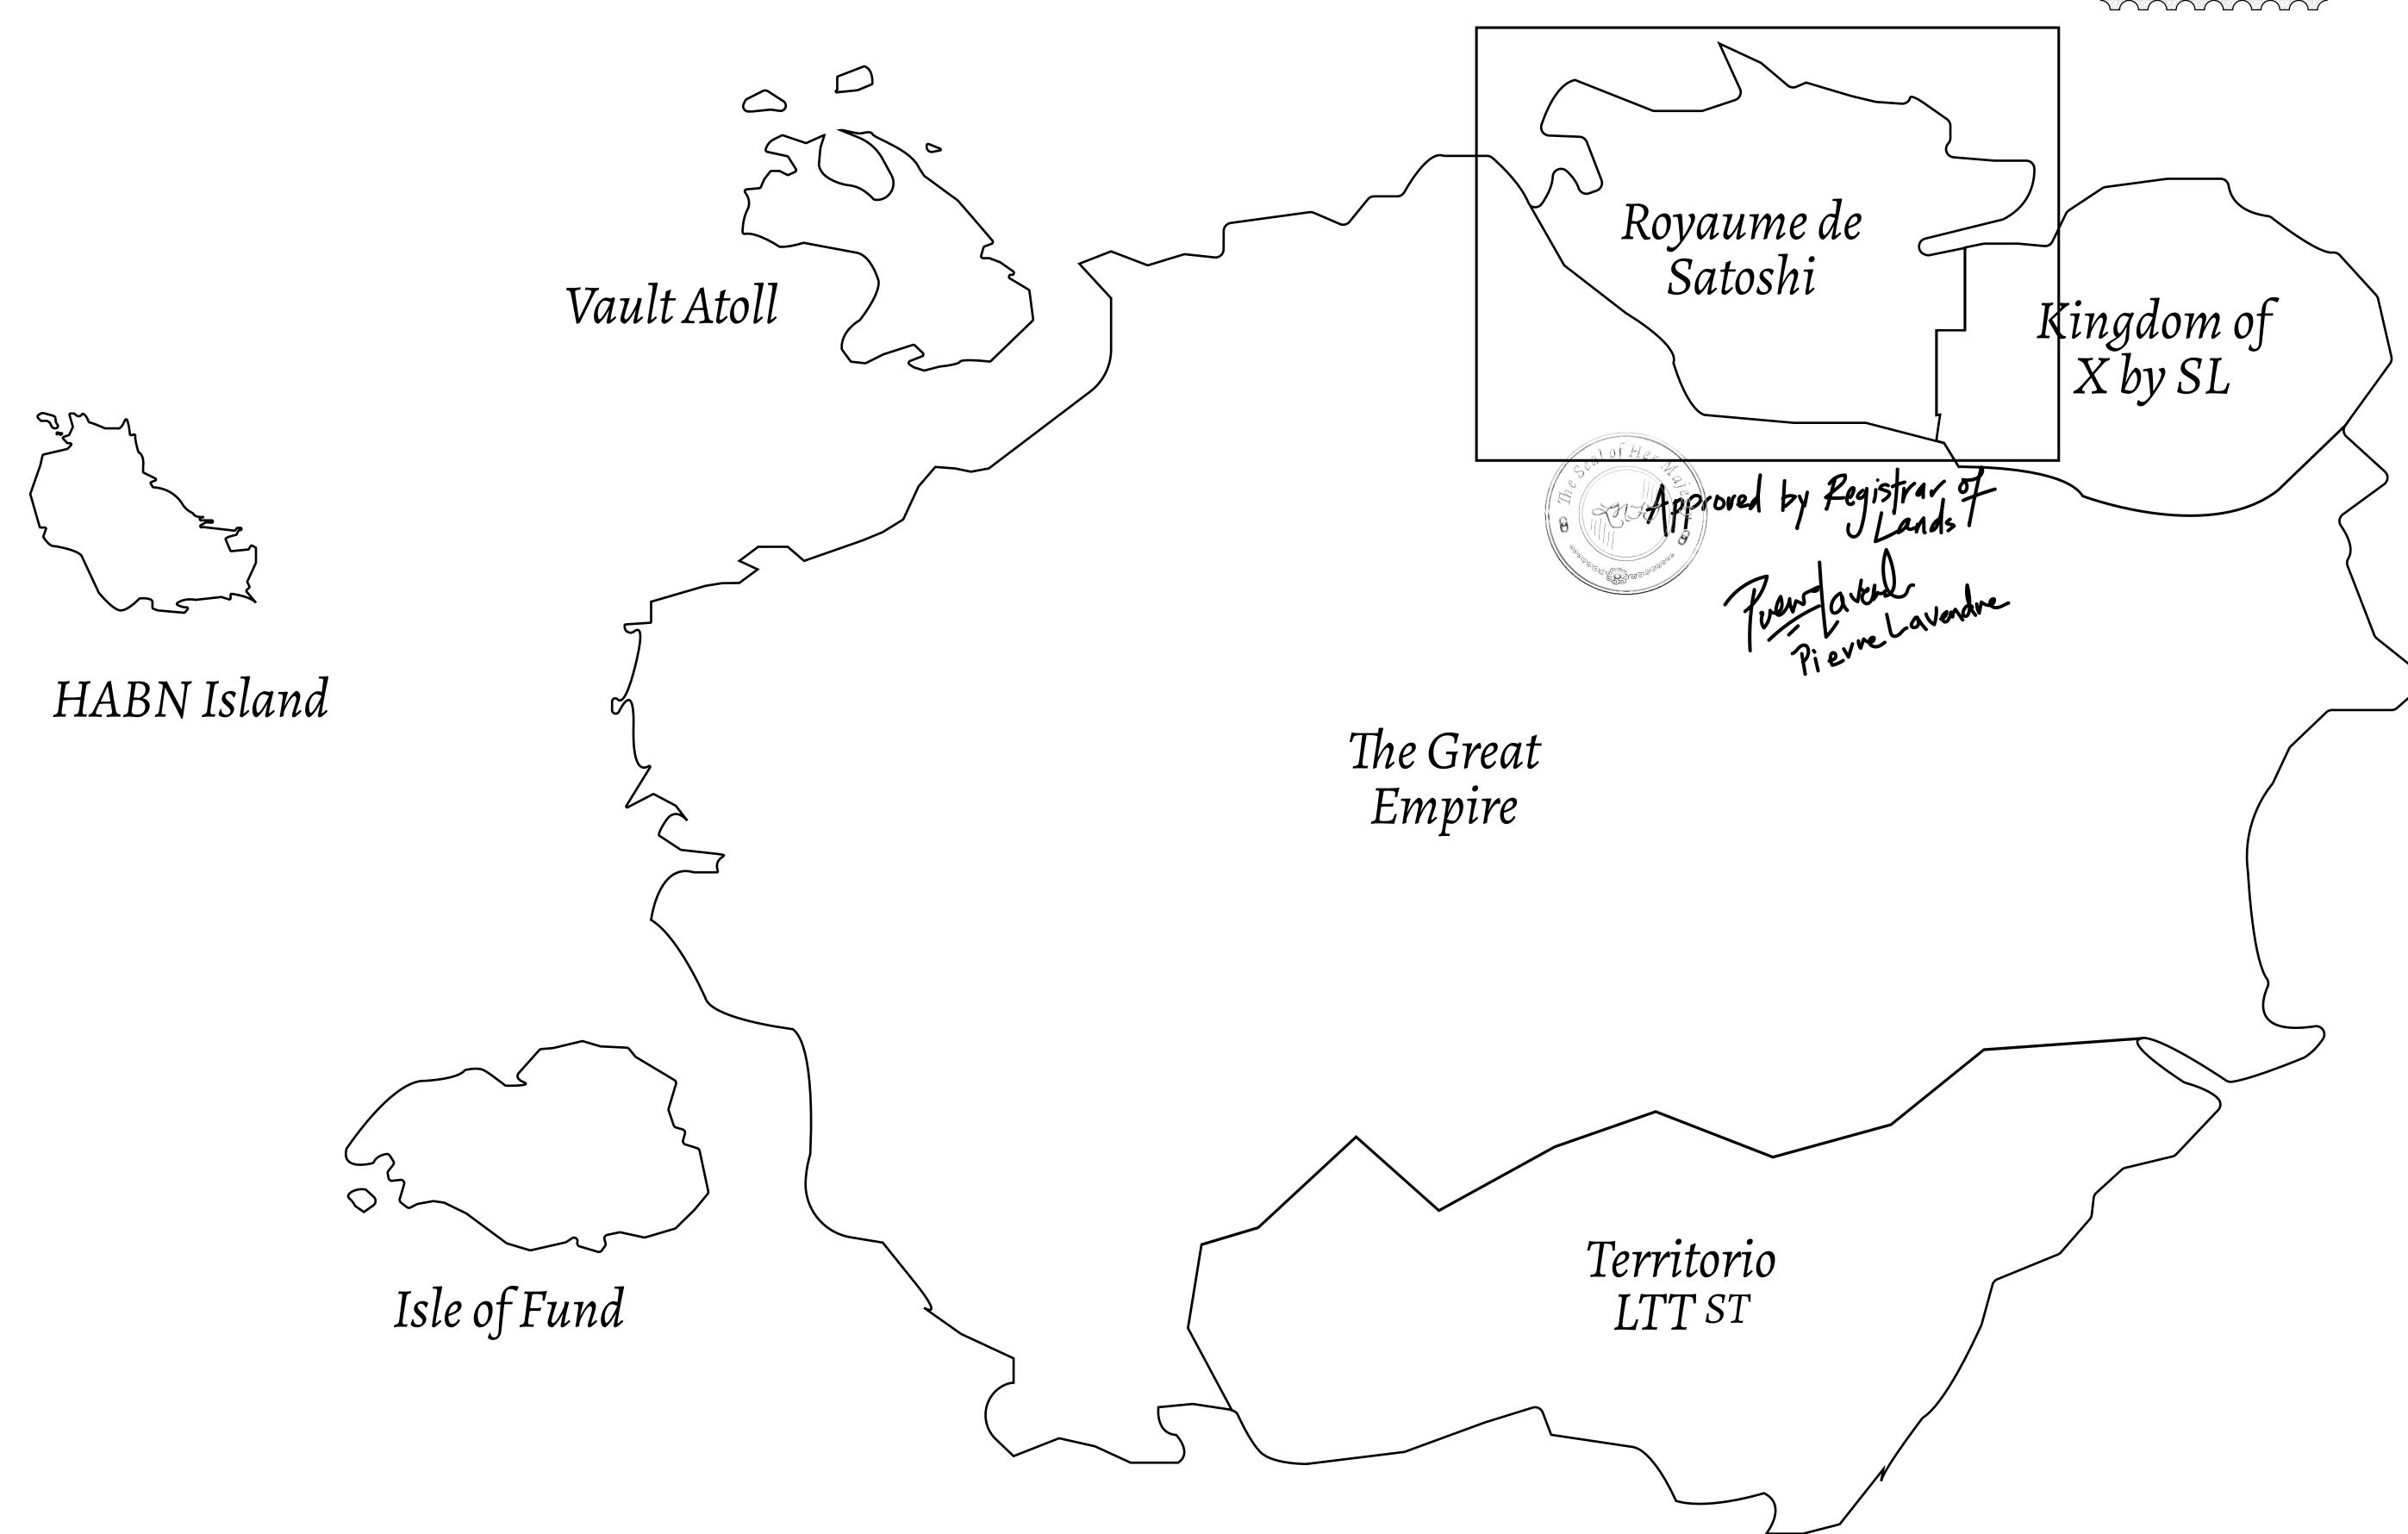

## GEOGRAPHY

COASTLINE 131 KM (81.40 MILES)

BORDERS OCEAN, THE GREAT EMPIRE, X BY SL

HIGHEST POINT MOUNT MEROPE +3588 M
LOWEST POINT THE PORT OF SATOSHI 0 M

PLOTS 331 SCALE 1:50000

## H.M. LNFT Land Registry

2002 221121

TITLE NUMBER

S083-221121

ADMINISTRATIVE AREA

ROYAUME DE SATOSHI

ISSUED 22 November 2021

SCALE **1/50000** 