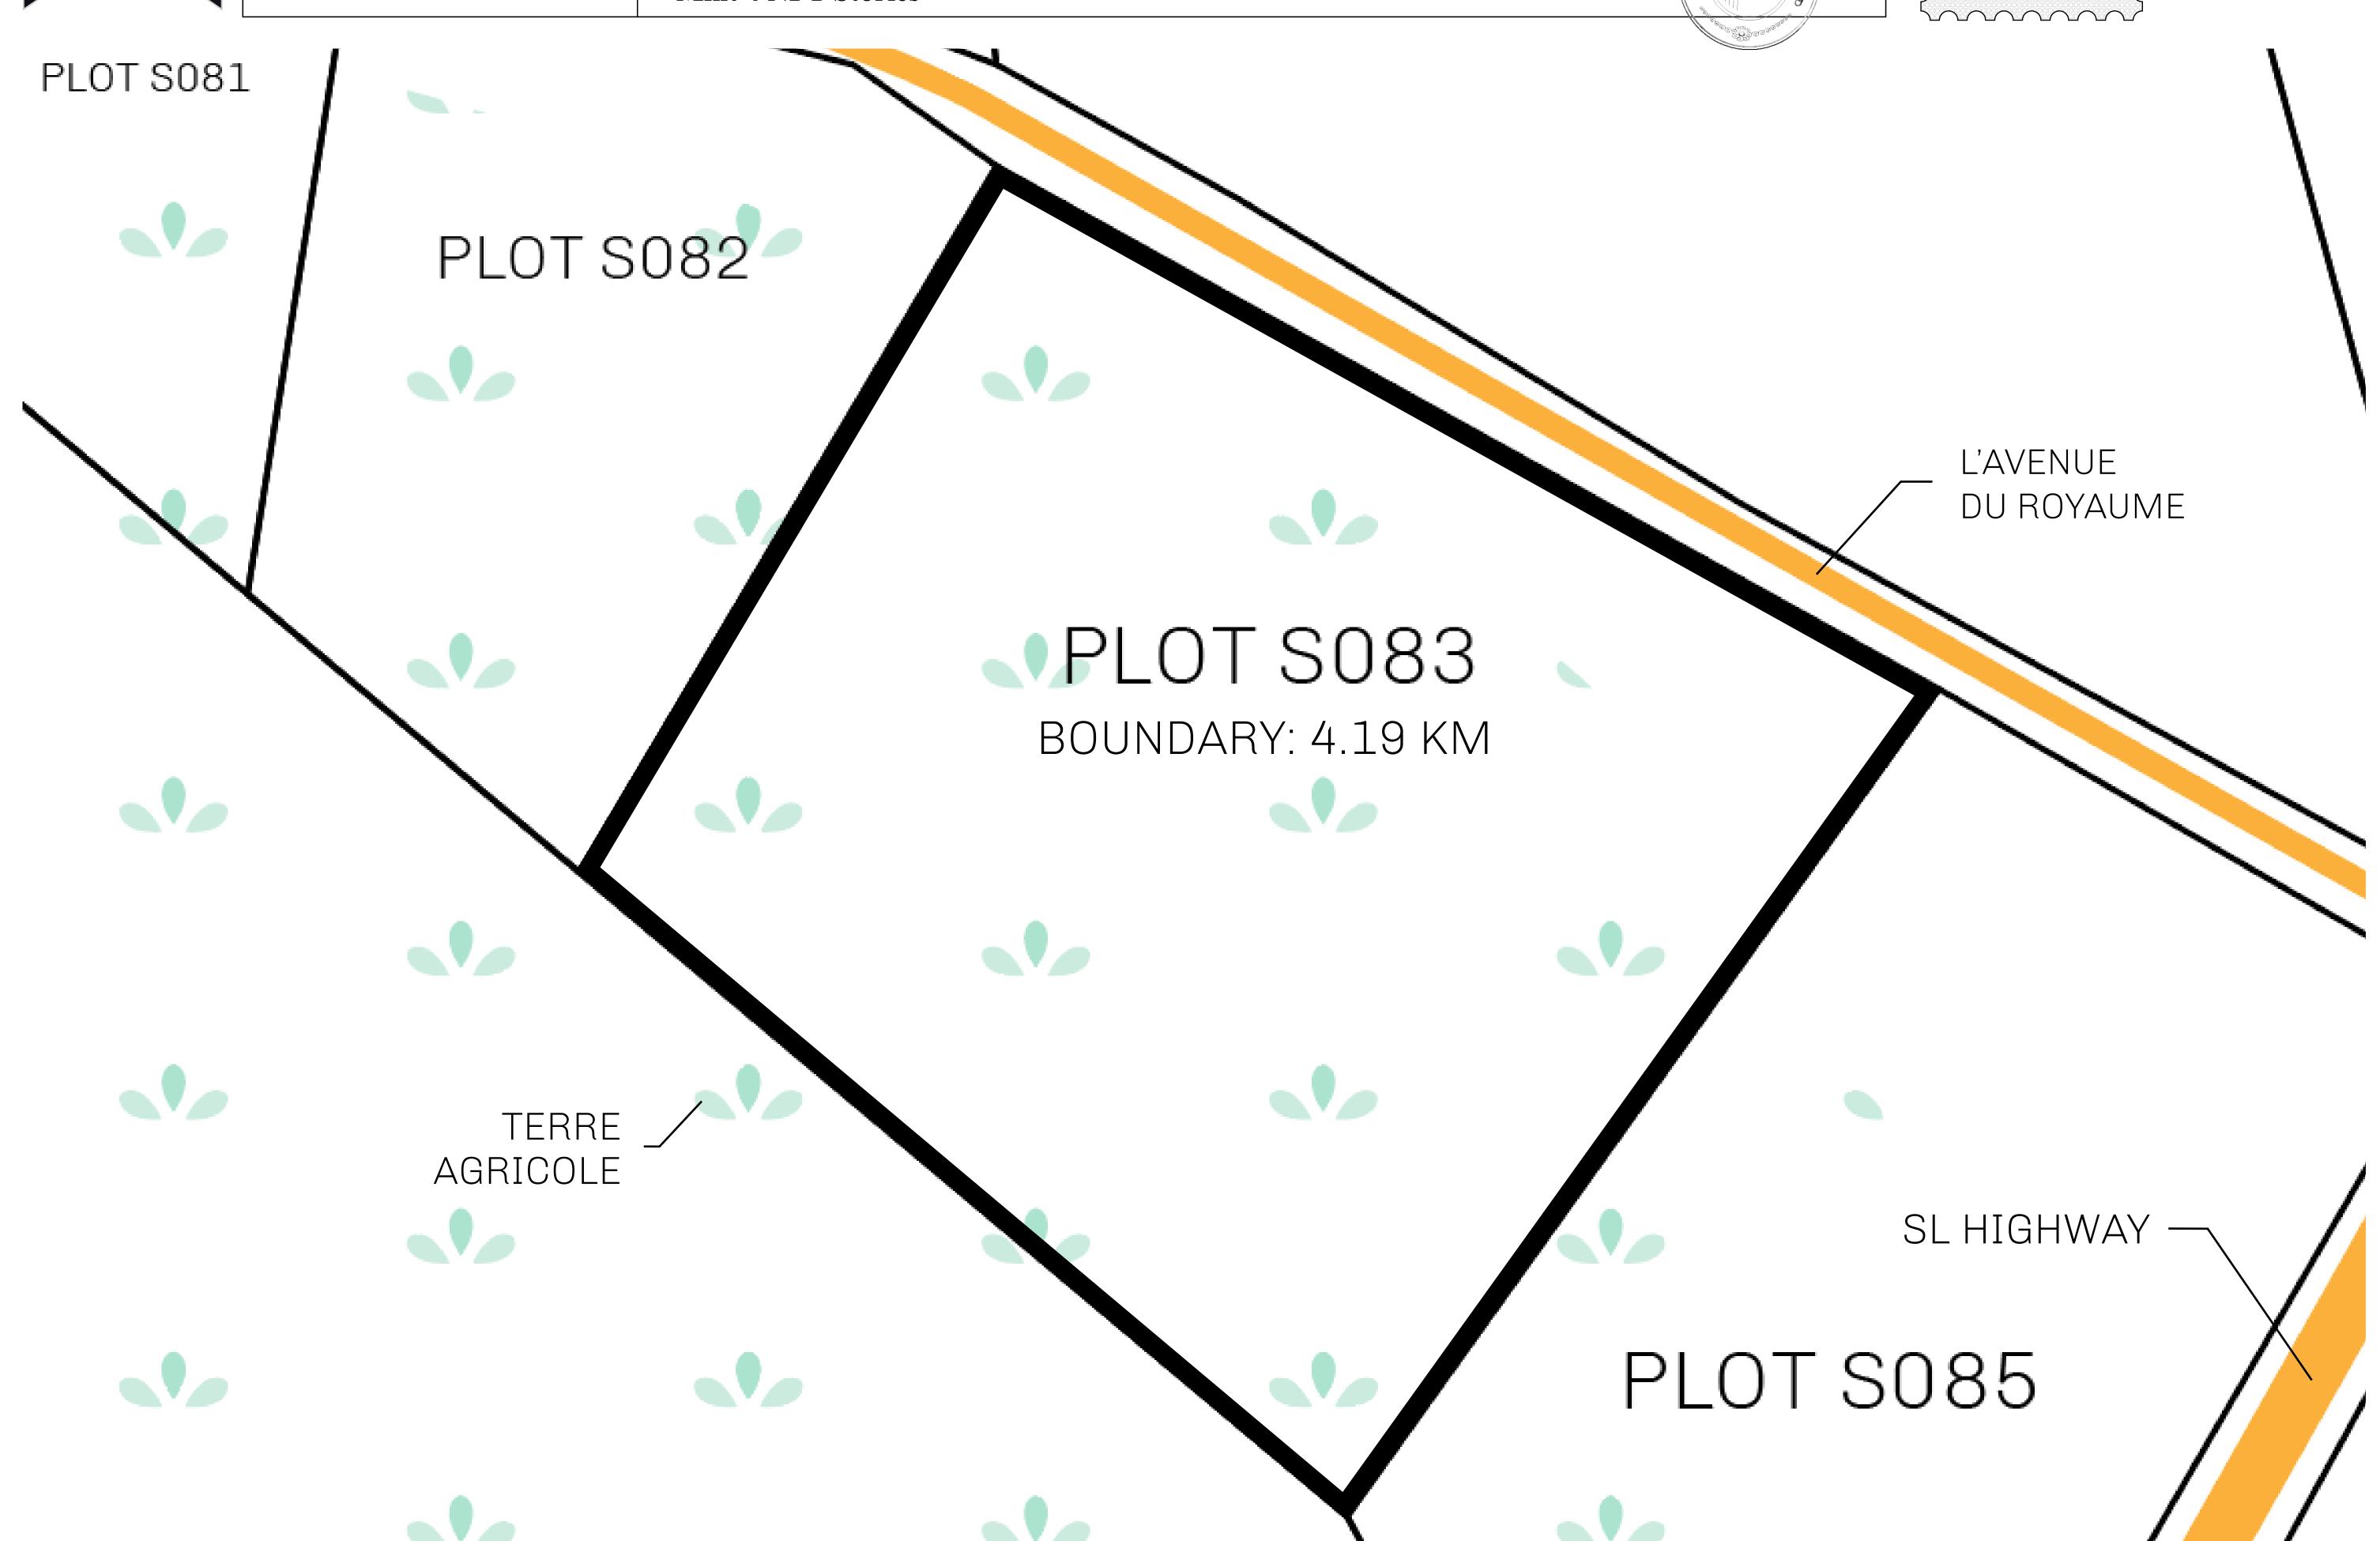

## H.M. LNFT Land Registry

2002 221121

TITLE NUMBER

S083-221121

ADMINISTRATIVE AREA

ROYAUME DE SATOSHI

ISSUED 22 November 2021

SCALE **1/50000** 