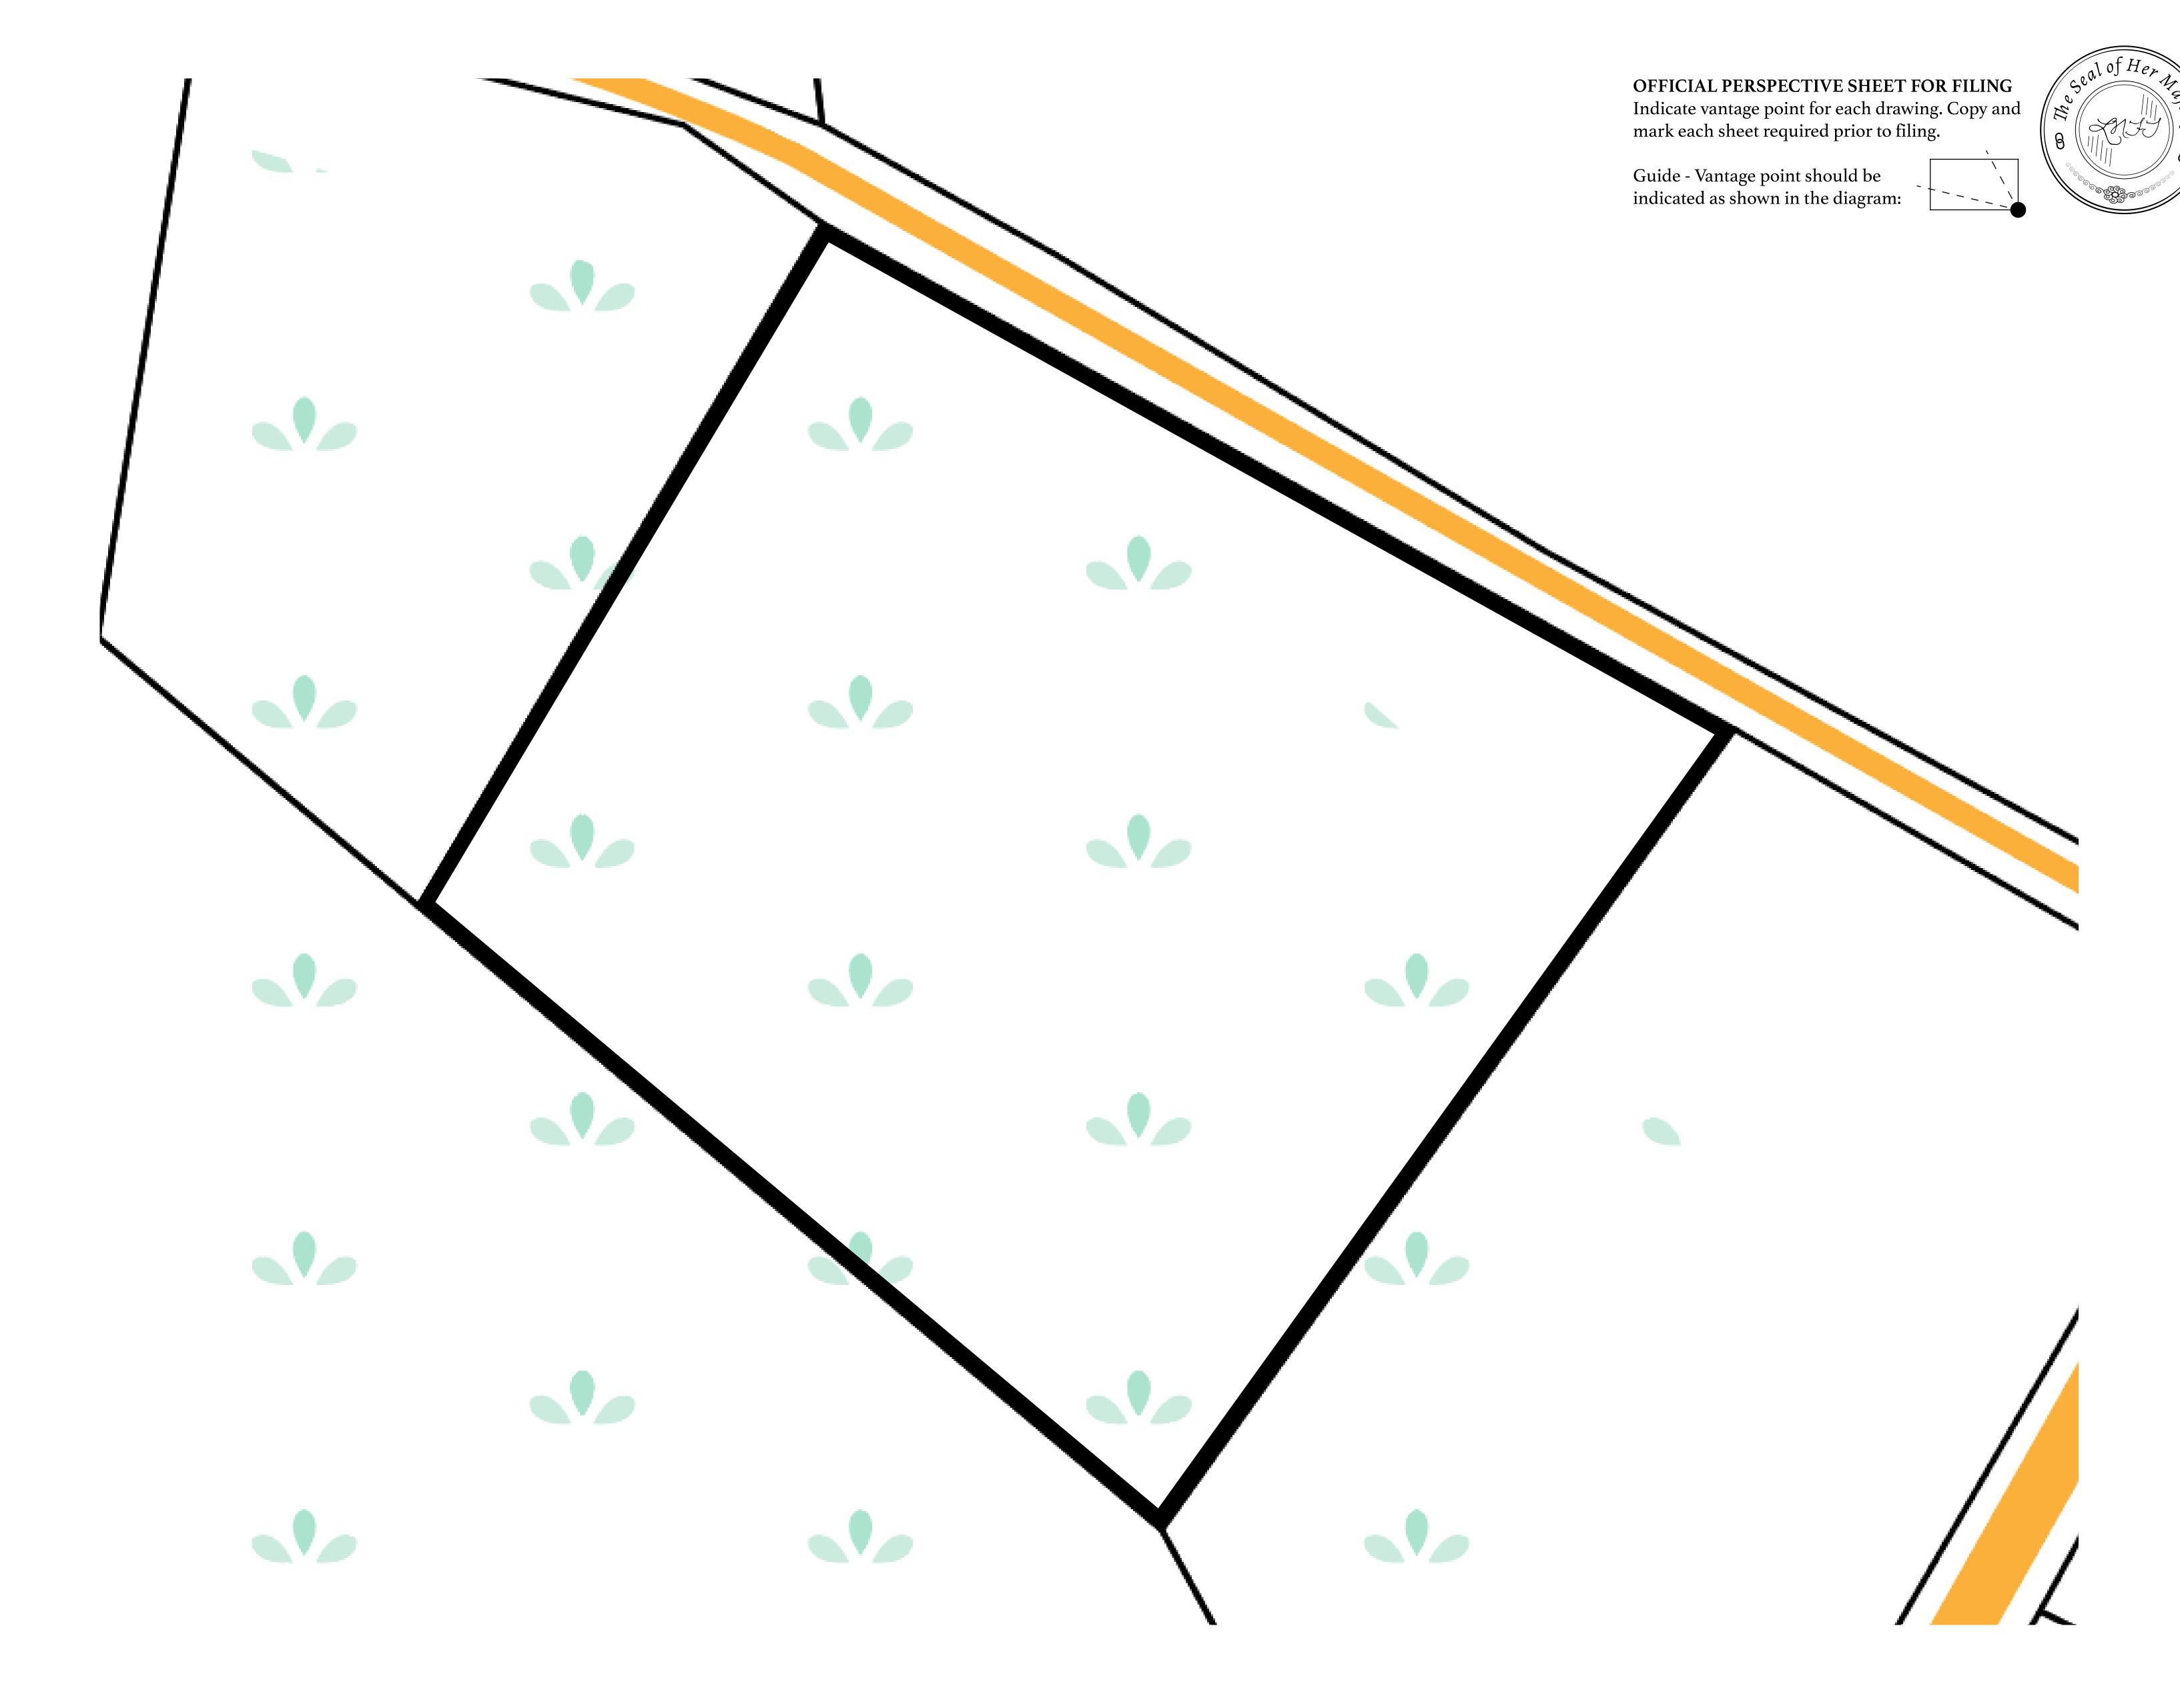

## GEOGRAPHY

COASTLINE 131 KM (81.40 MILES)

BORDERS OCEAN, THE GREAT EMPIRE, X BY SL

HIGHEST POINT MOUNT MEROPE +3588 M
LOWEST POINT THE PORT OF SATOSHI 0 M

PLOTS 331 SCALE 1:50000

## H.M. LNFT Land Registry

2002 221121

TITLE NUMBER

S083-221121

ADMINISTRATIVE AREA

ROYAUME DE SATOSHI

ISSUED 22 November 2021

SCALE **1/50000** 