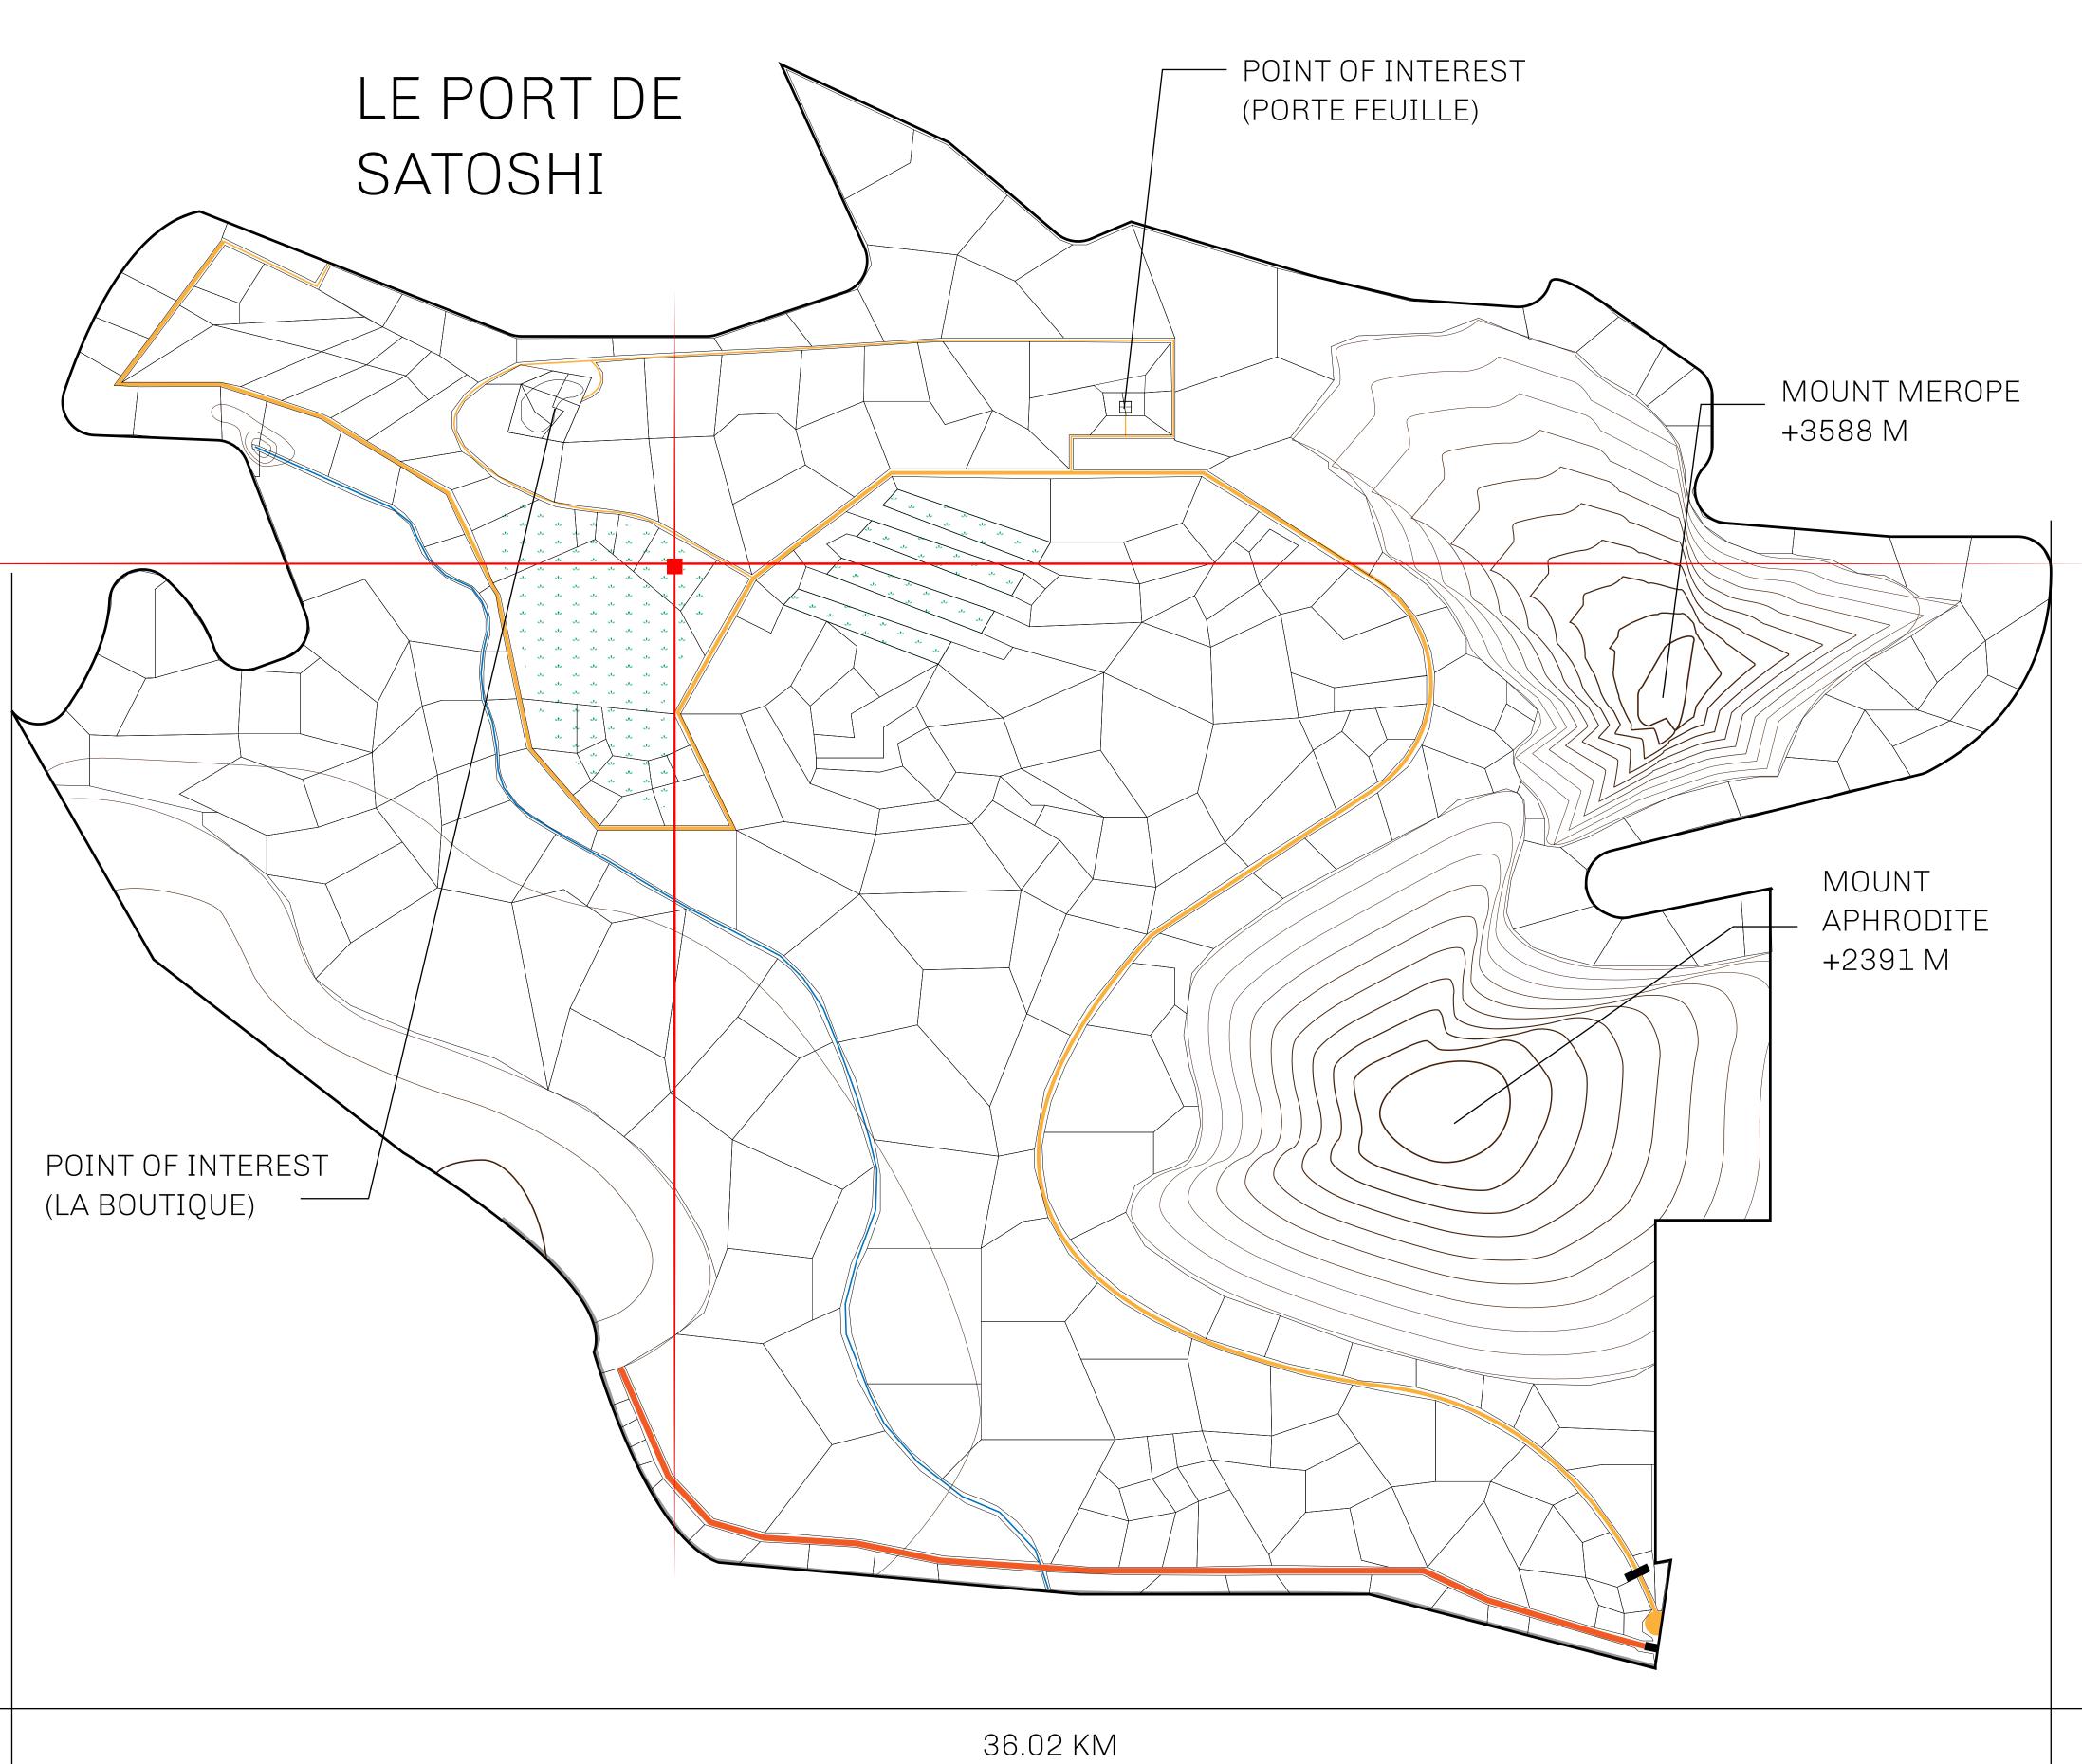

## LES SULTANS

A place of stunning beauty, Le Royaume is known for its exquisite shopping, parks, and grand boulevards. Satoshi's Lounge (the area of La Boutique and Porte Feuille) offers limited-edition and unique items only available for sale in LTT. Land, all sorts of embellishments, and widgets are sold exclusively here. All items are offered first on auction for 24 hours (with a reserve price), and if the reserve is not met, they are listed in a buy-it-now format (reserve price, plus 10%).

## GEOGRAPHY

COASTLINE 131 KM (81.40 MILES)

BORDERS OCEAN, THE GREAT EMPIRE, X BY SL

HIGHEST POINT MOUNT MEROPE +3588 M
LOWEST POINT THE PORT OF SATOSHI 0 M

PLOTS 331 SCALE 1:50000