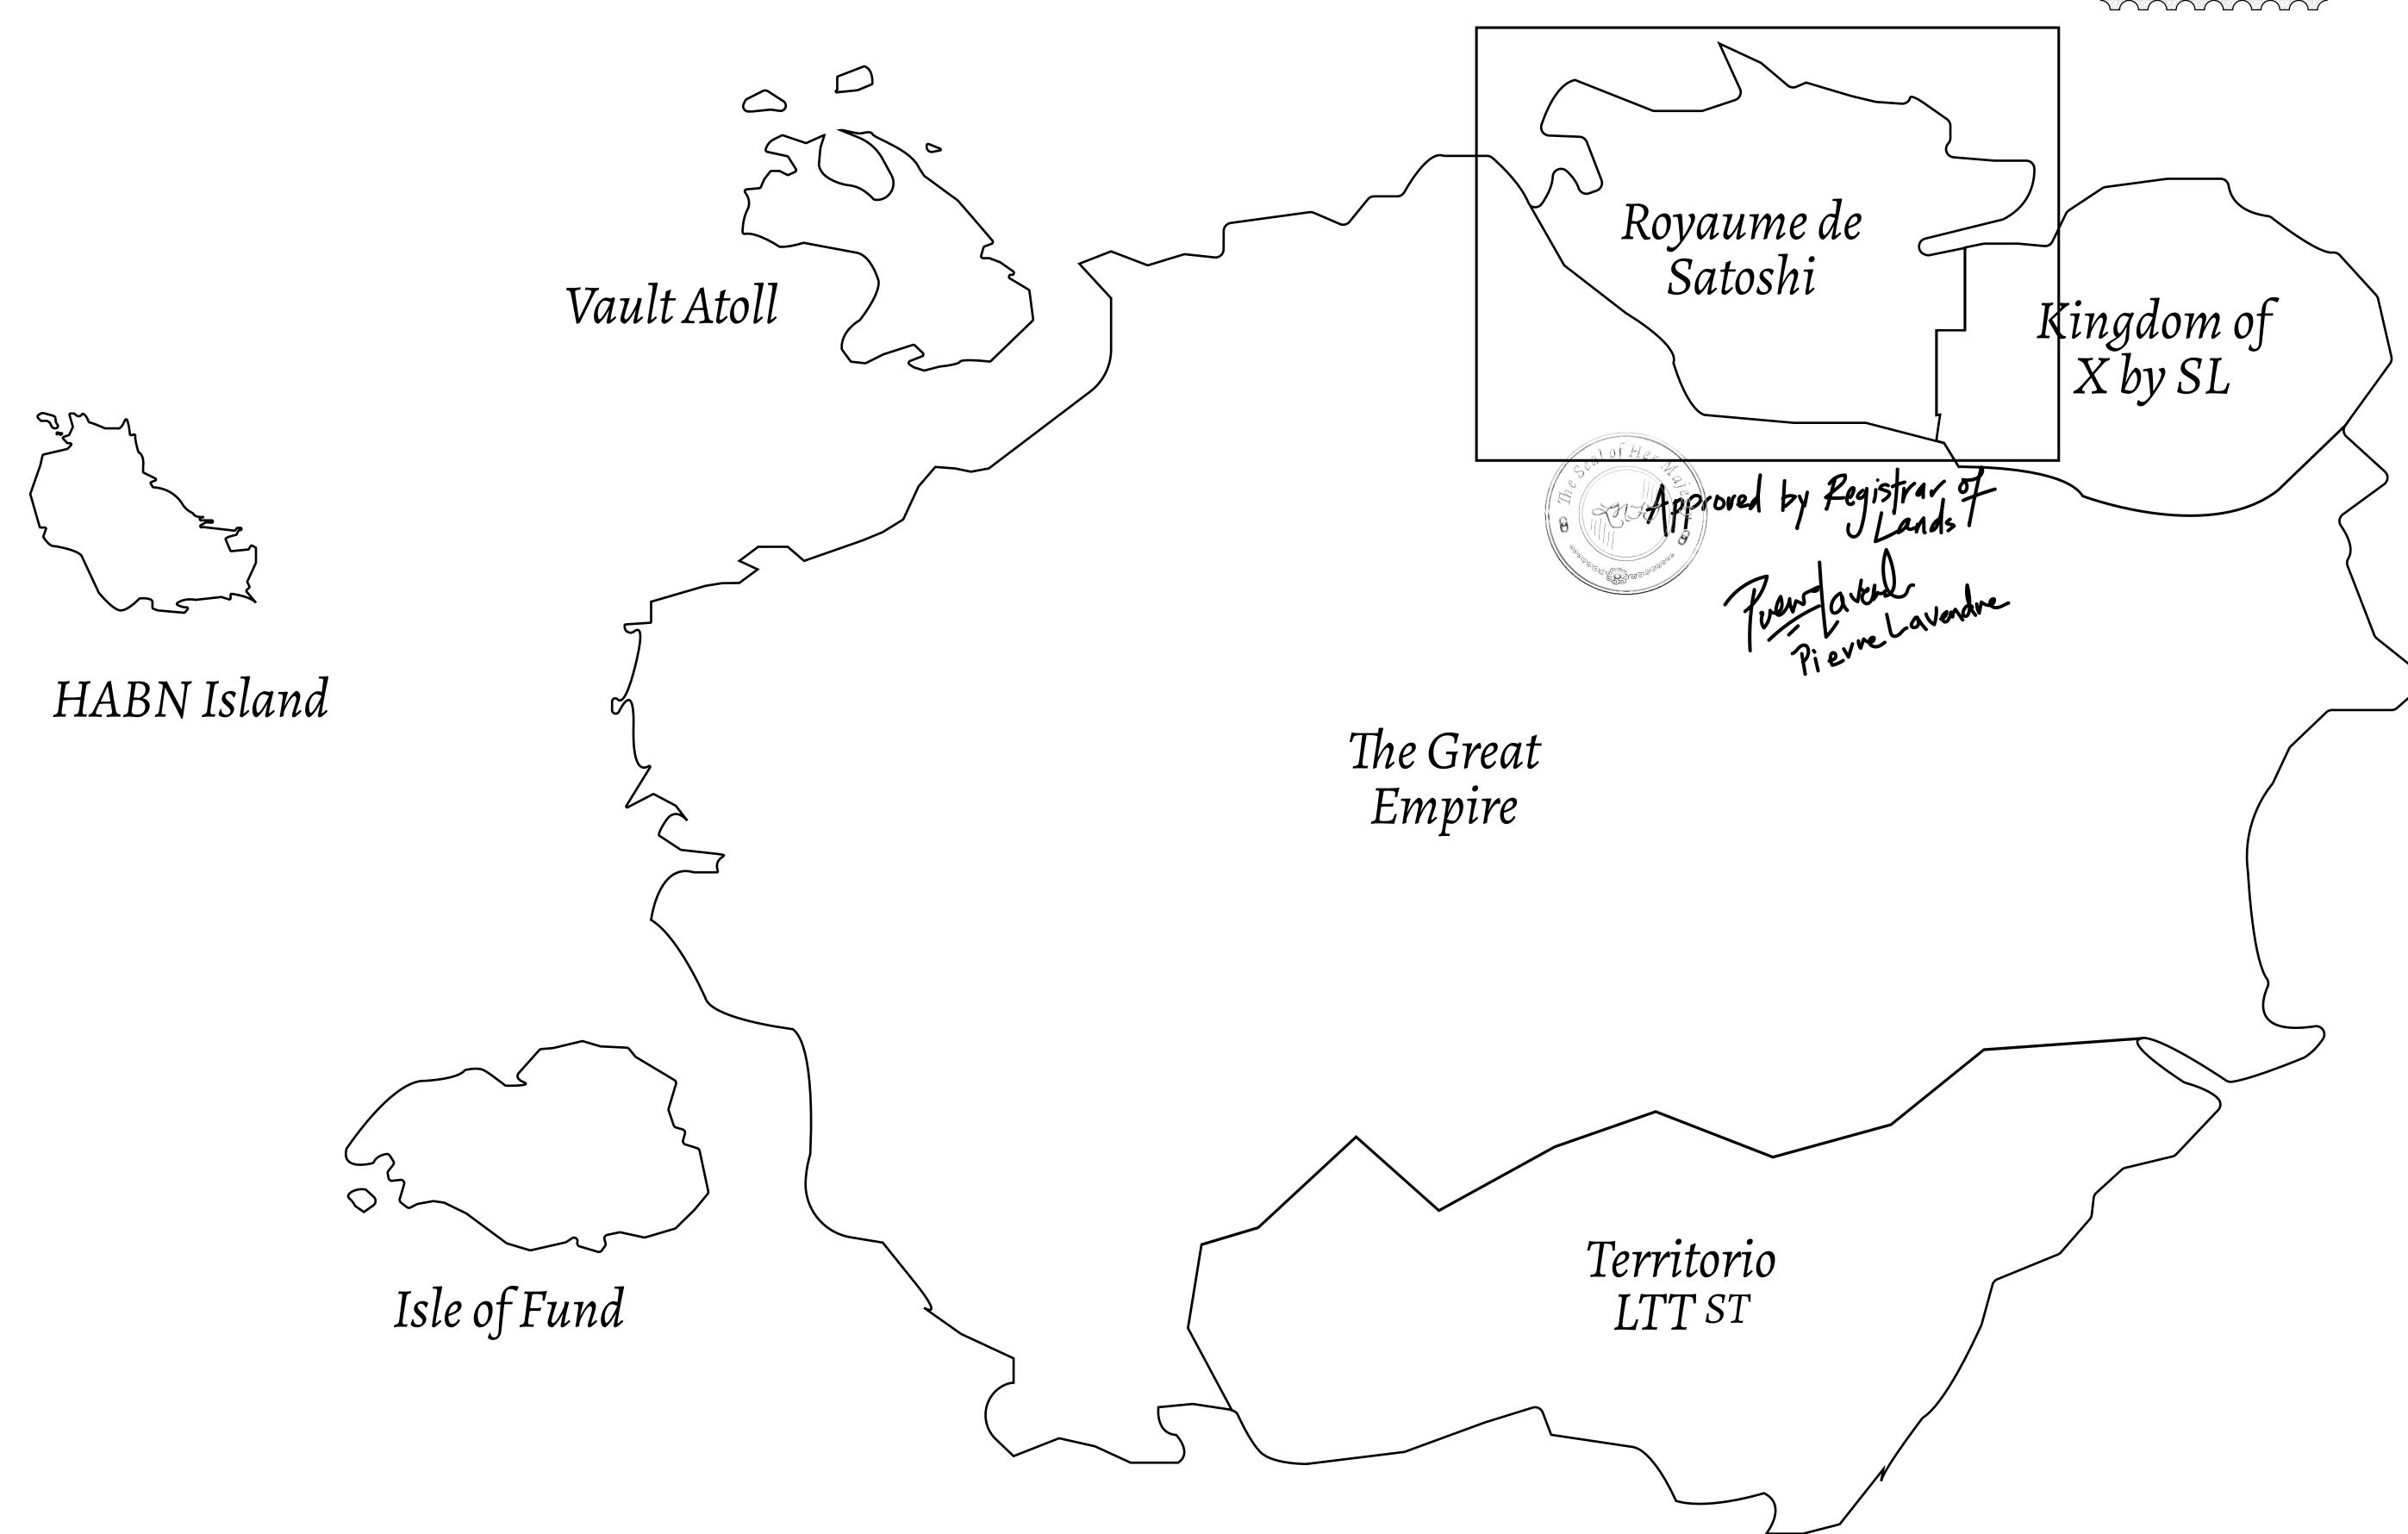

## GEOGRAPHY

COASTLINE 131 KM (81.40 MILES)

BORDERS OCEAN, THE GREAT EMPIRE, X BY SL

HIGHEST POINT MOUNT MEROPE +3588 M
LOWEST POINT THE PORT OF SATOSHI 0 M

PLOTS 331 SCALE 1:50000

## H.M. LNFT Land Registry

S082-221121

TITLE NUMBER

ADMINISTRATIVE AREA

ROYAUME DE SATOSHI

ISSUED 22 November 2021

SCALE **1/50000** 

OWNER ENTITLEMENT