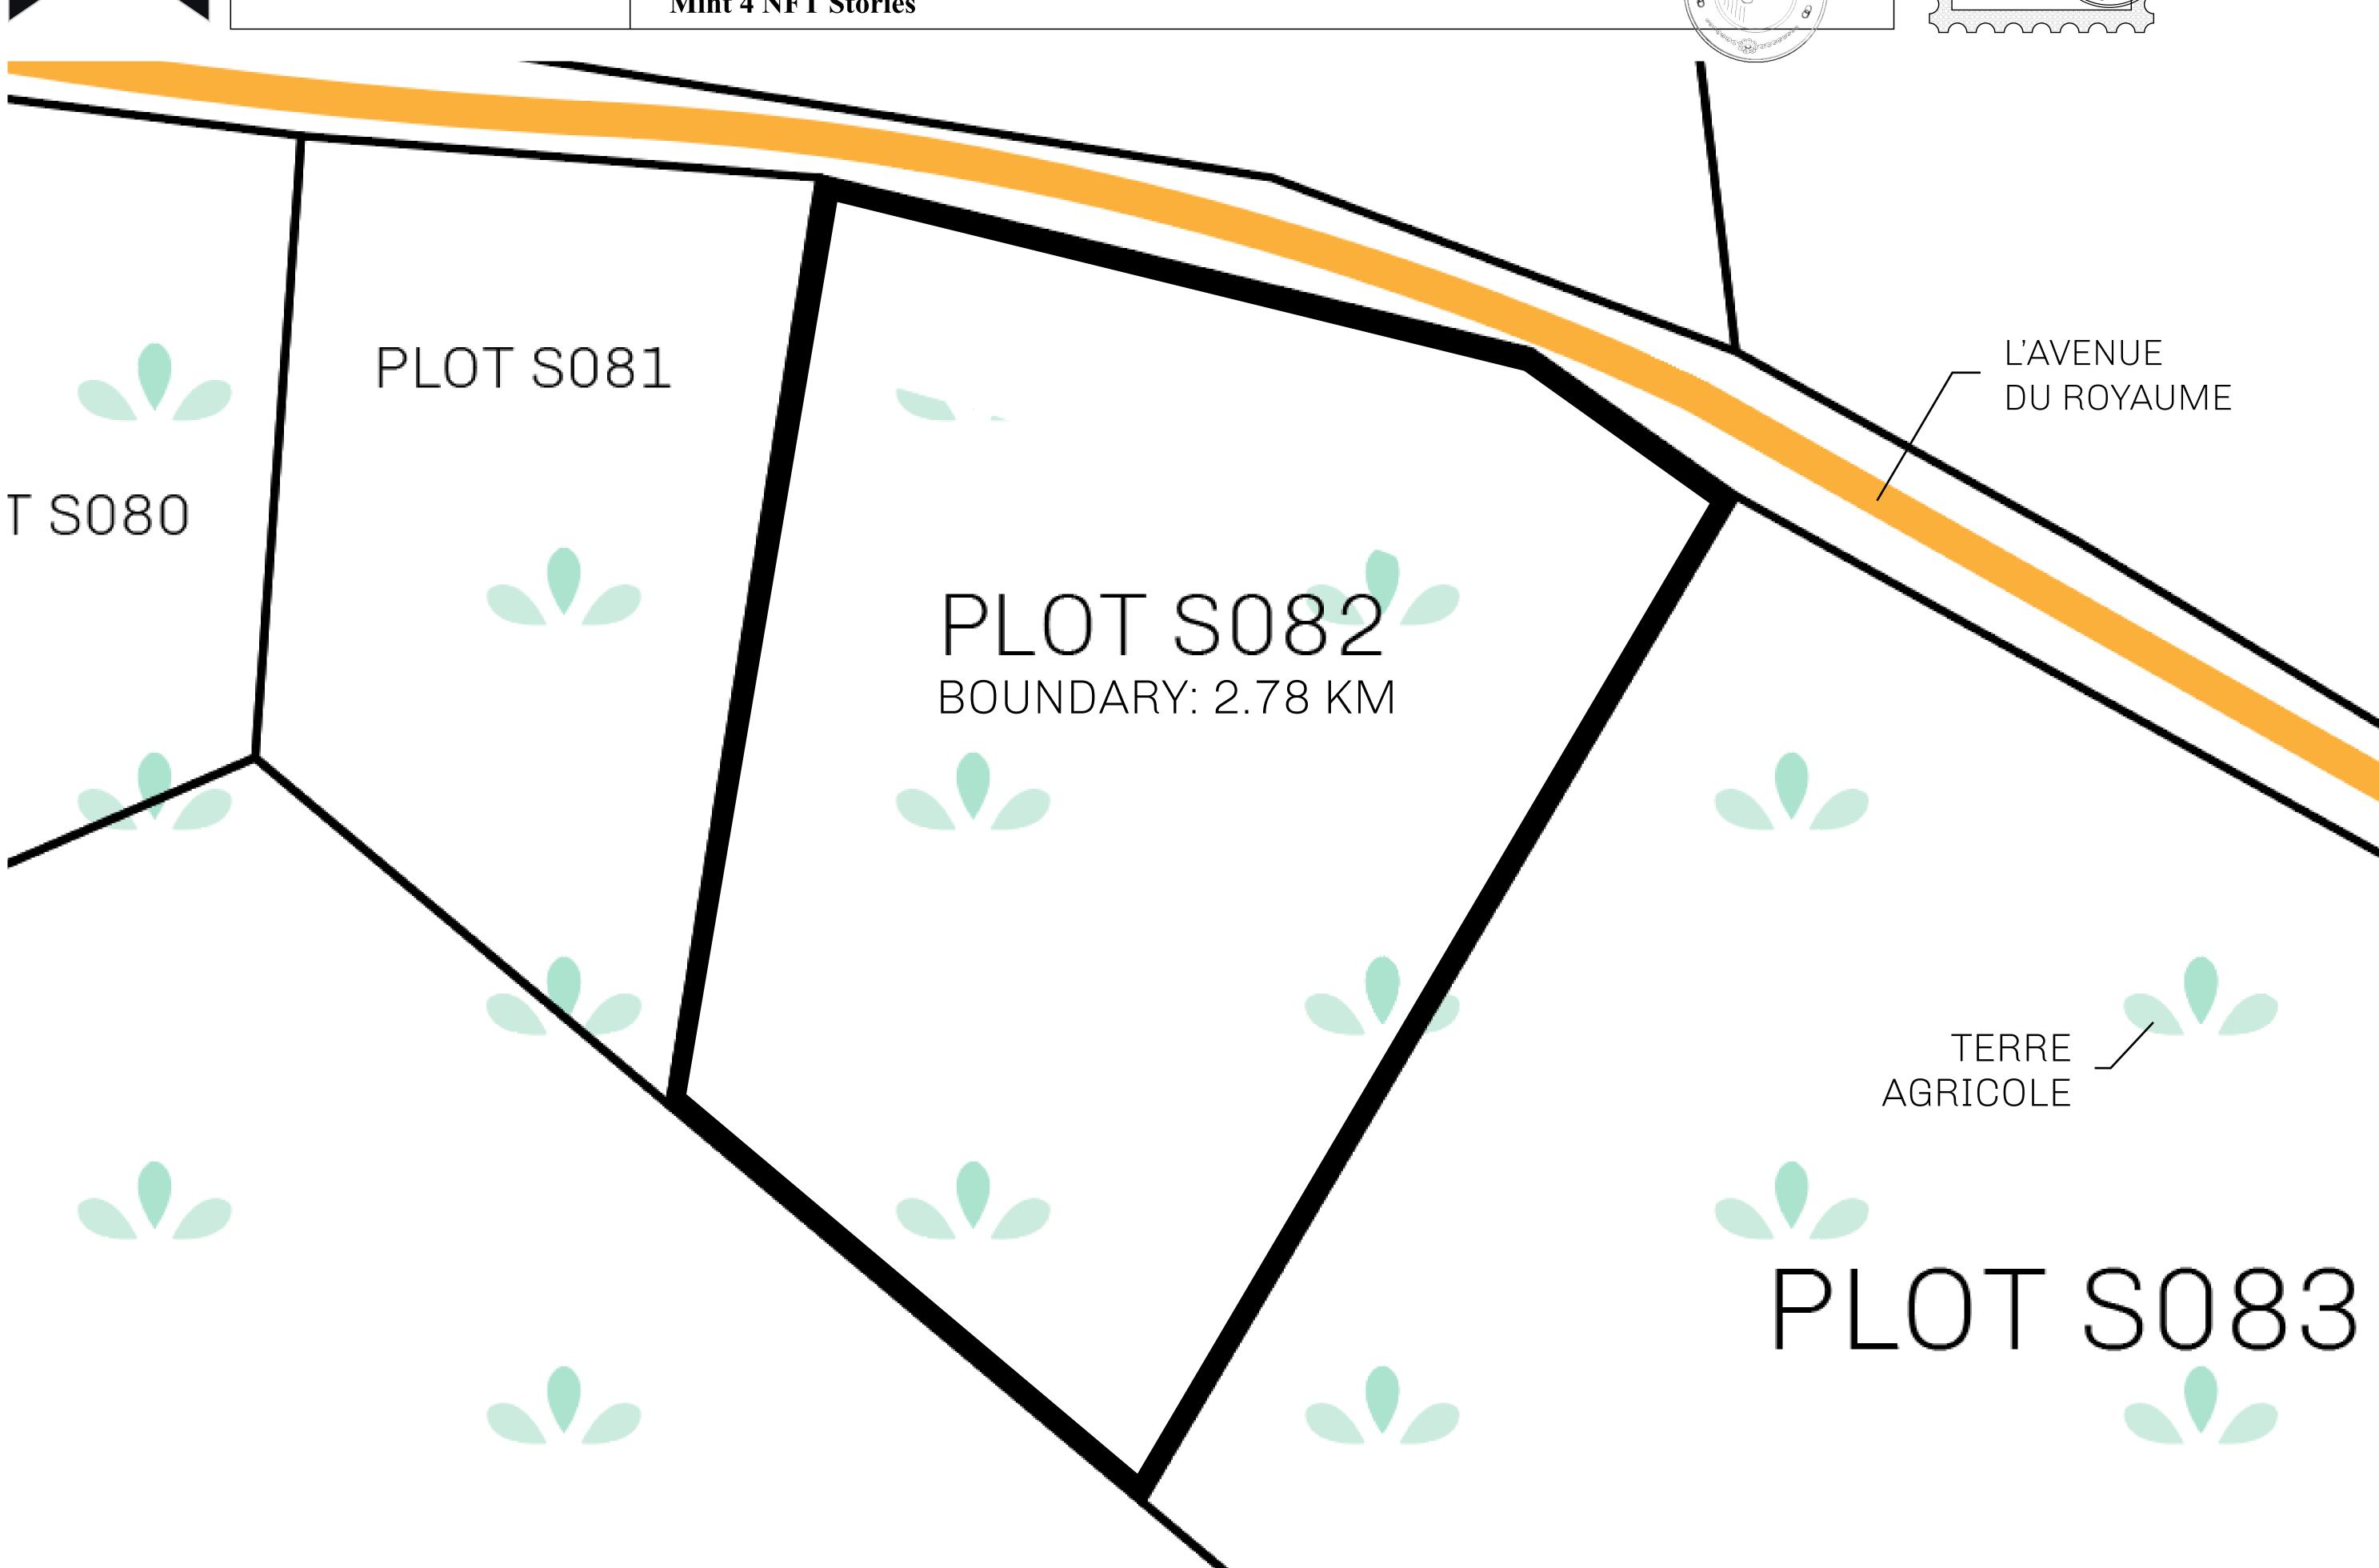

## H.M. LNFT Land Registry

S082-221121

TITLE NUMBER

ADMINISTRATIVE AREA

ROYAUME DE SATOSHI

ISSUED 22 November 2021

SCALE **1/50000** 

OWNER ENTITLEMENT