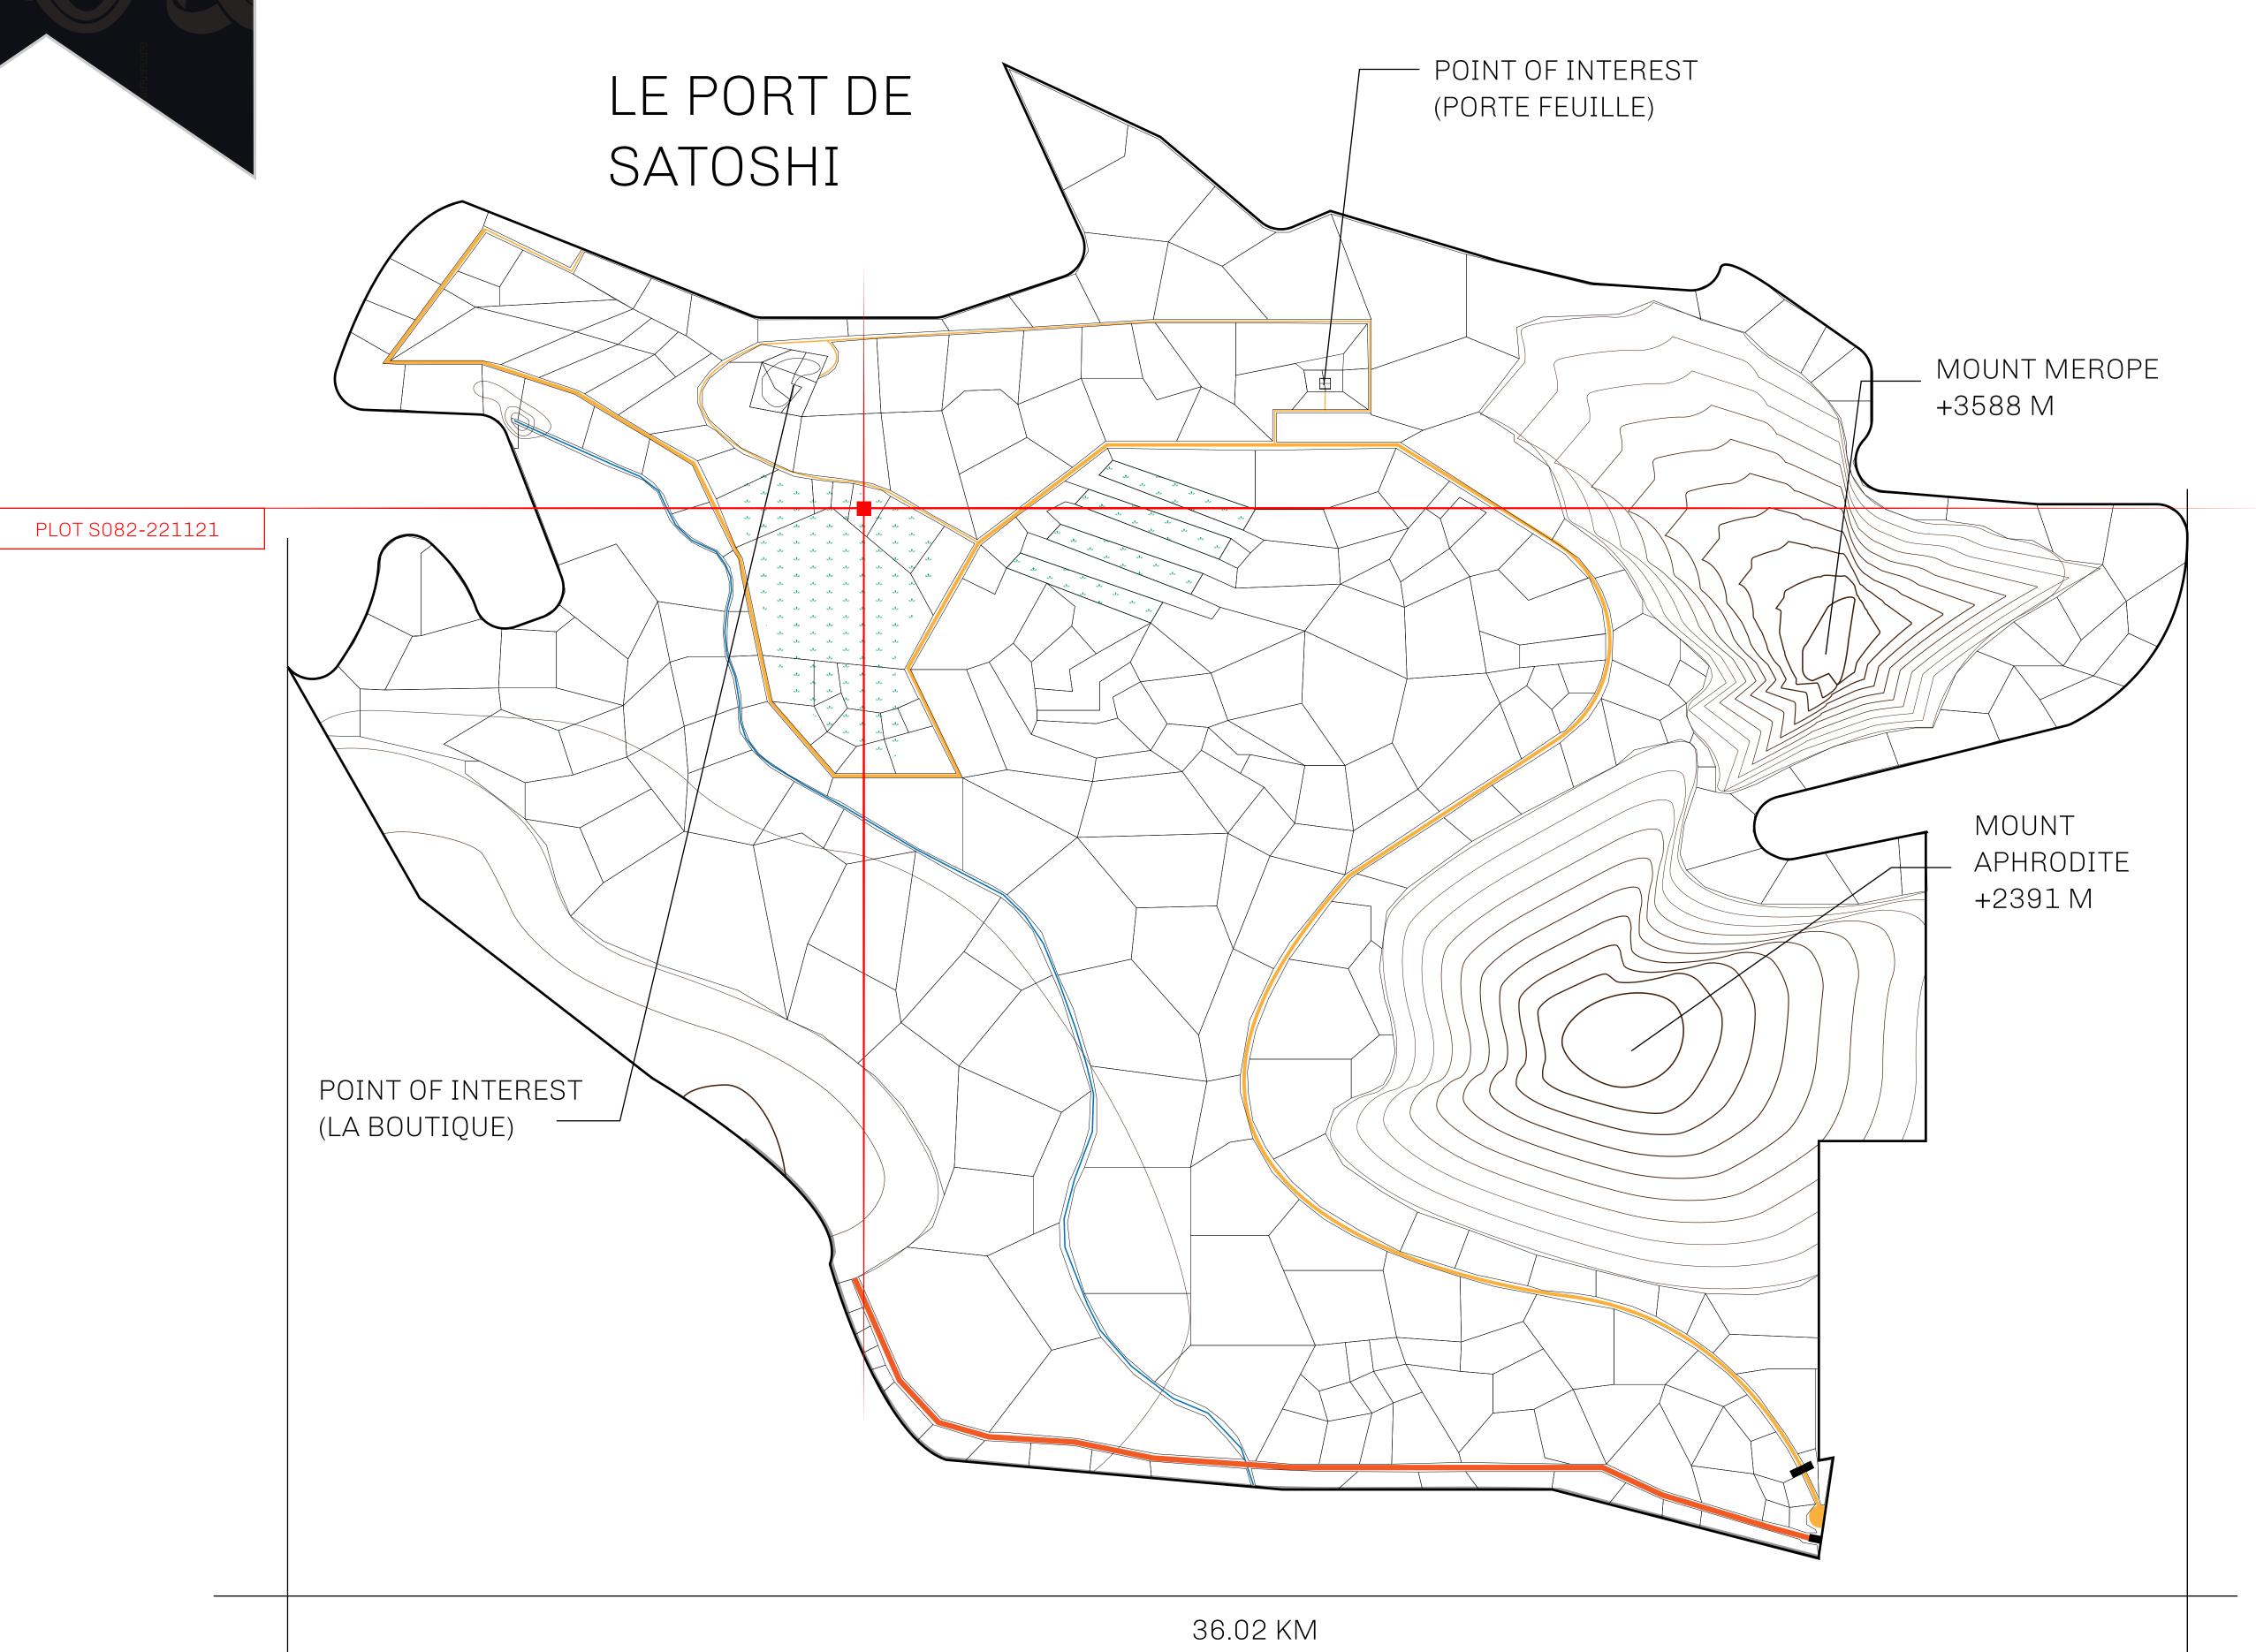

## GEOGRAPHY

COASTLINE 131 KM (81.40 MILES)

BORDERS OCEAN, THE GREAT EMPIRE, X BY SL

HIGHEST POINT MOUNT MEROPE +3588 M
LOWEST POINT THE PORT OF SATOSHI 0 M

PLOTS 331 SCALE 1:50000

## H.M. LNFT Land Registry

S082-221121

TITLE NUMBER

ADMINISTRATIVE AREA

ROYAUME DE SATOSHI

ISSUED 22 November 2021

SCALE **1/50000** 

OWNER ENTITLEMENT