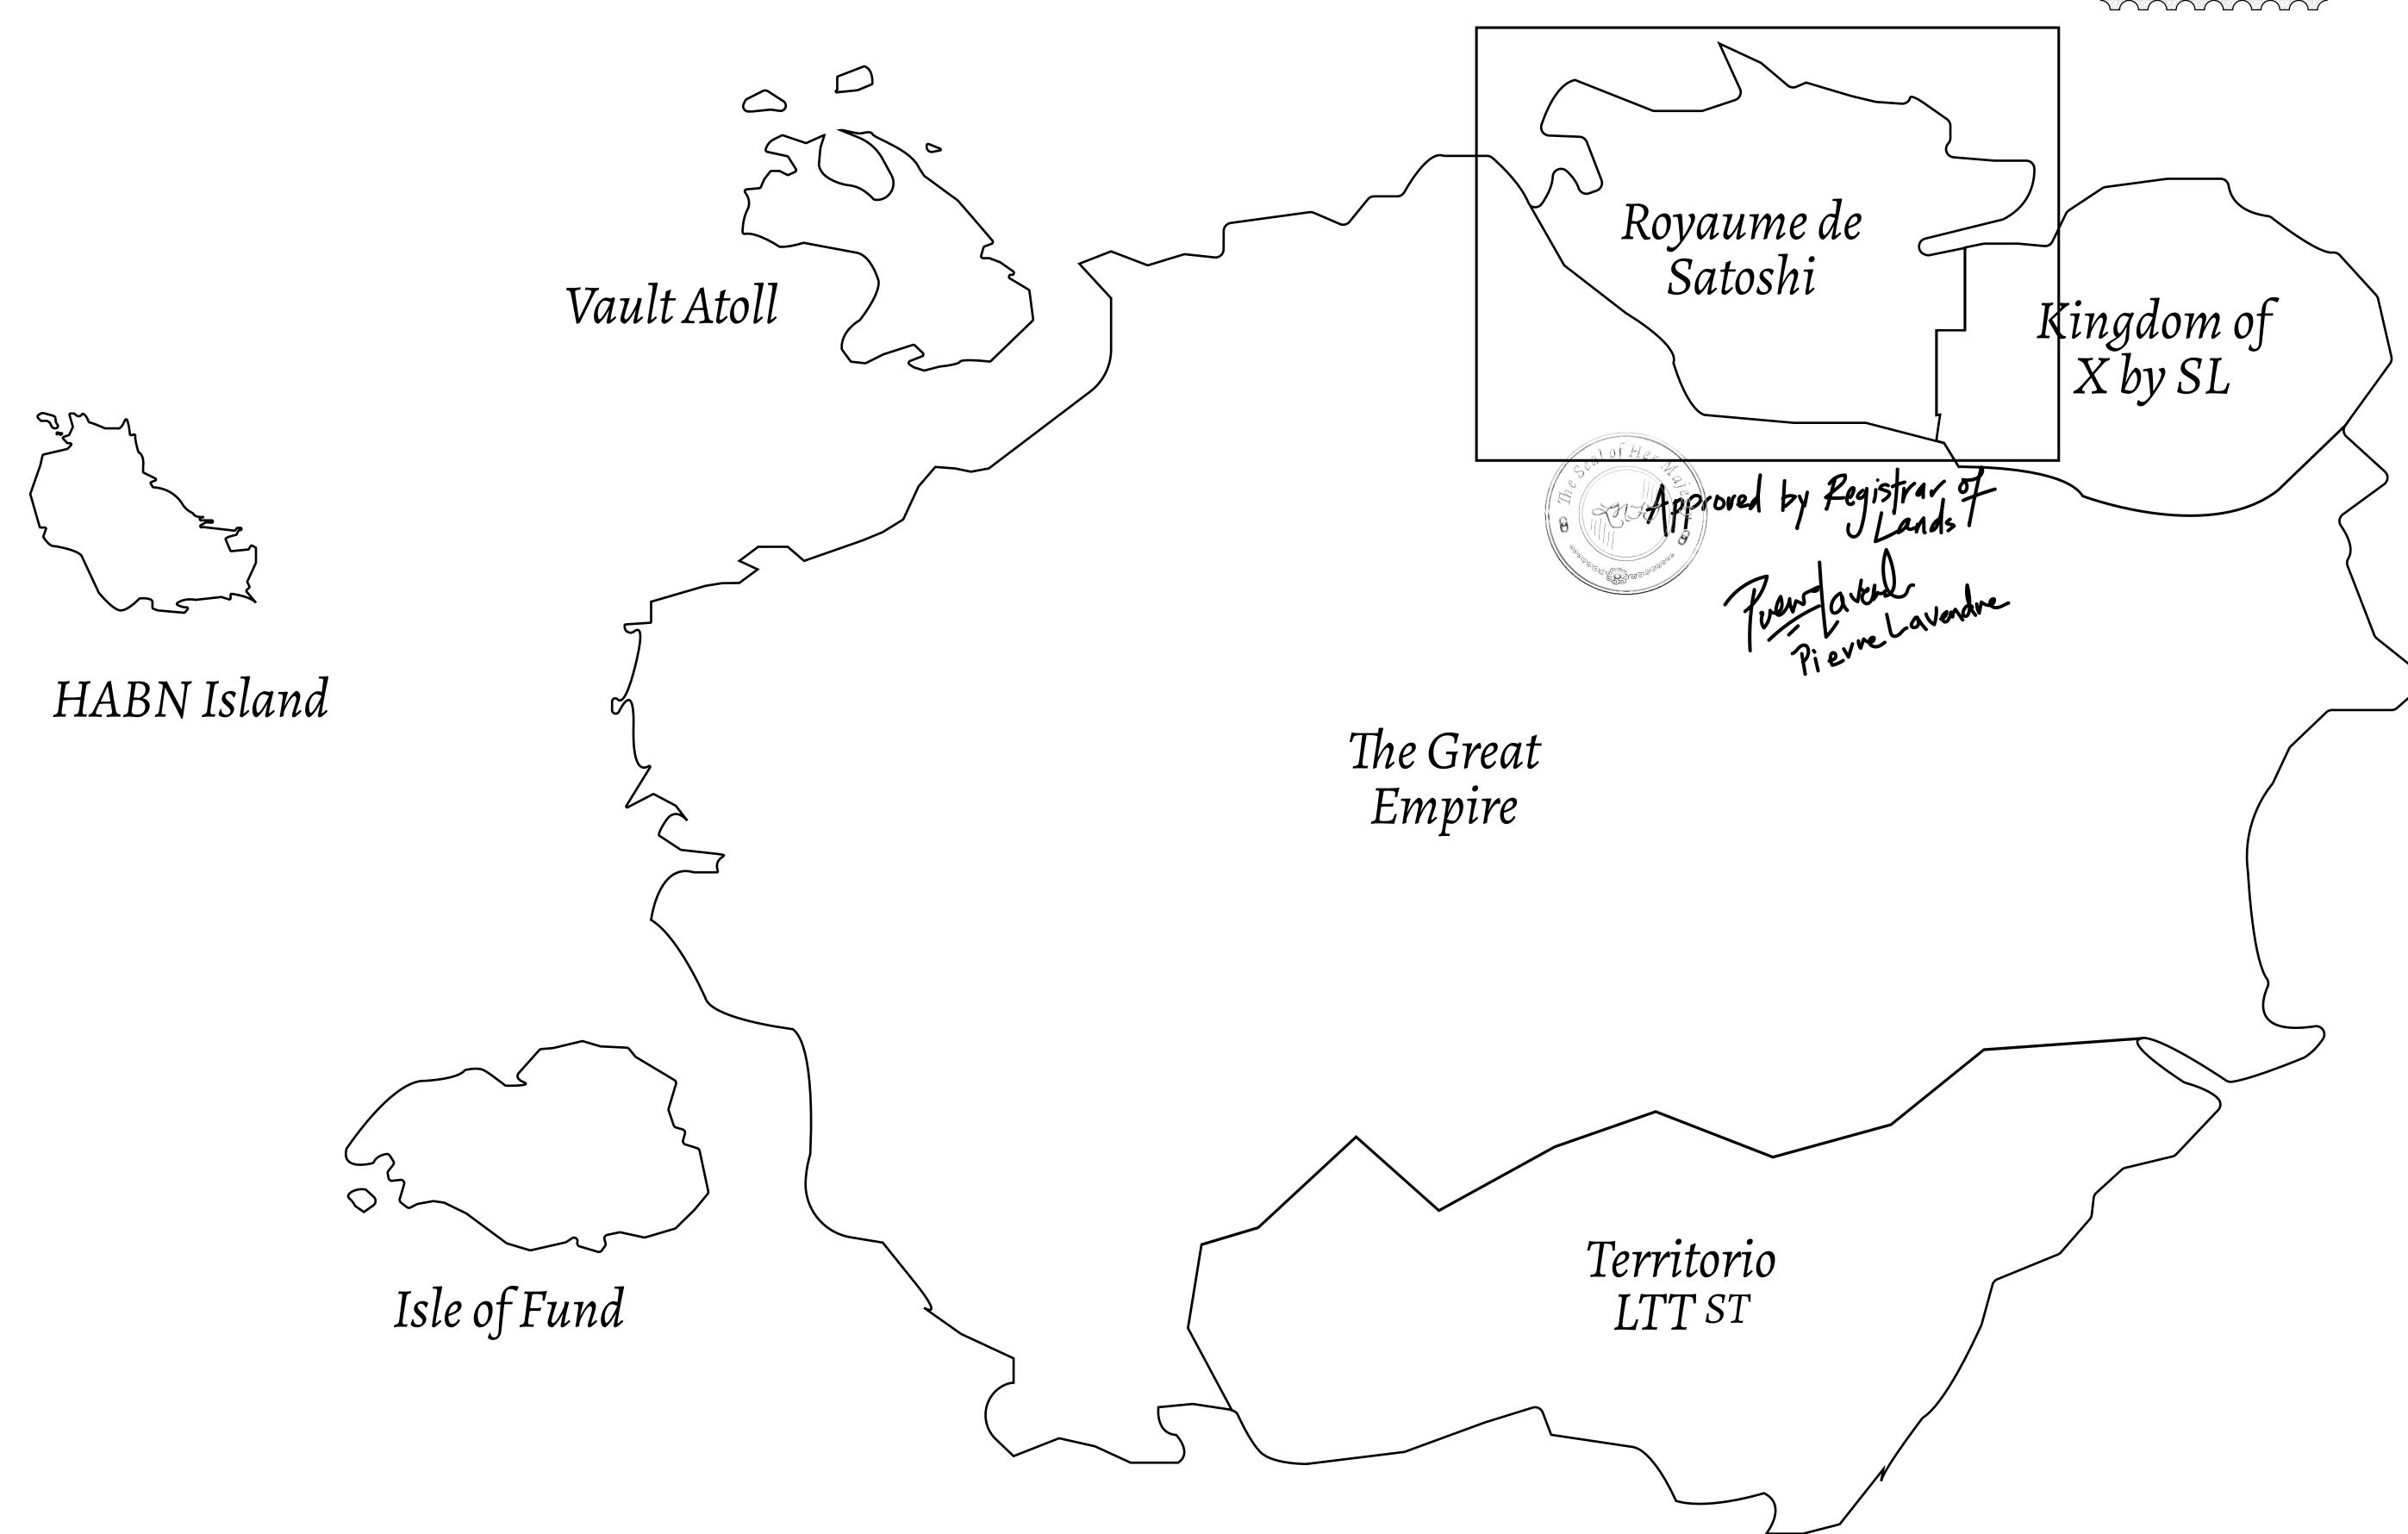

## GEOGRAPHY

COASTLINE 131 KM (81.40 MILES)

BORDERS OCEAN, THE GREAT EMPIRE, X BY SL

HIGHEST POINT MOUNT MEROPE +3588 M
LOWEST POINT THE PORT OF SATOSHI 0 M

PLOTS 331 SCALE 1:50000

## H.M. LNFT Land Registry

S081-221121

TITLE NUMBER

ADMINISTRATIVE AREA

ROYAUME DE SATOSHI

ISSUED 22 November 2021

SCALE **1/50000** 

OWNER ENTITLEMENT