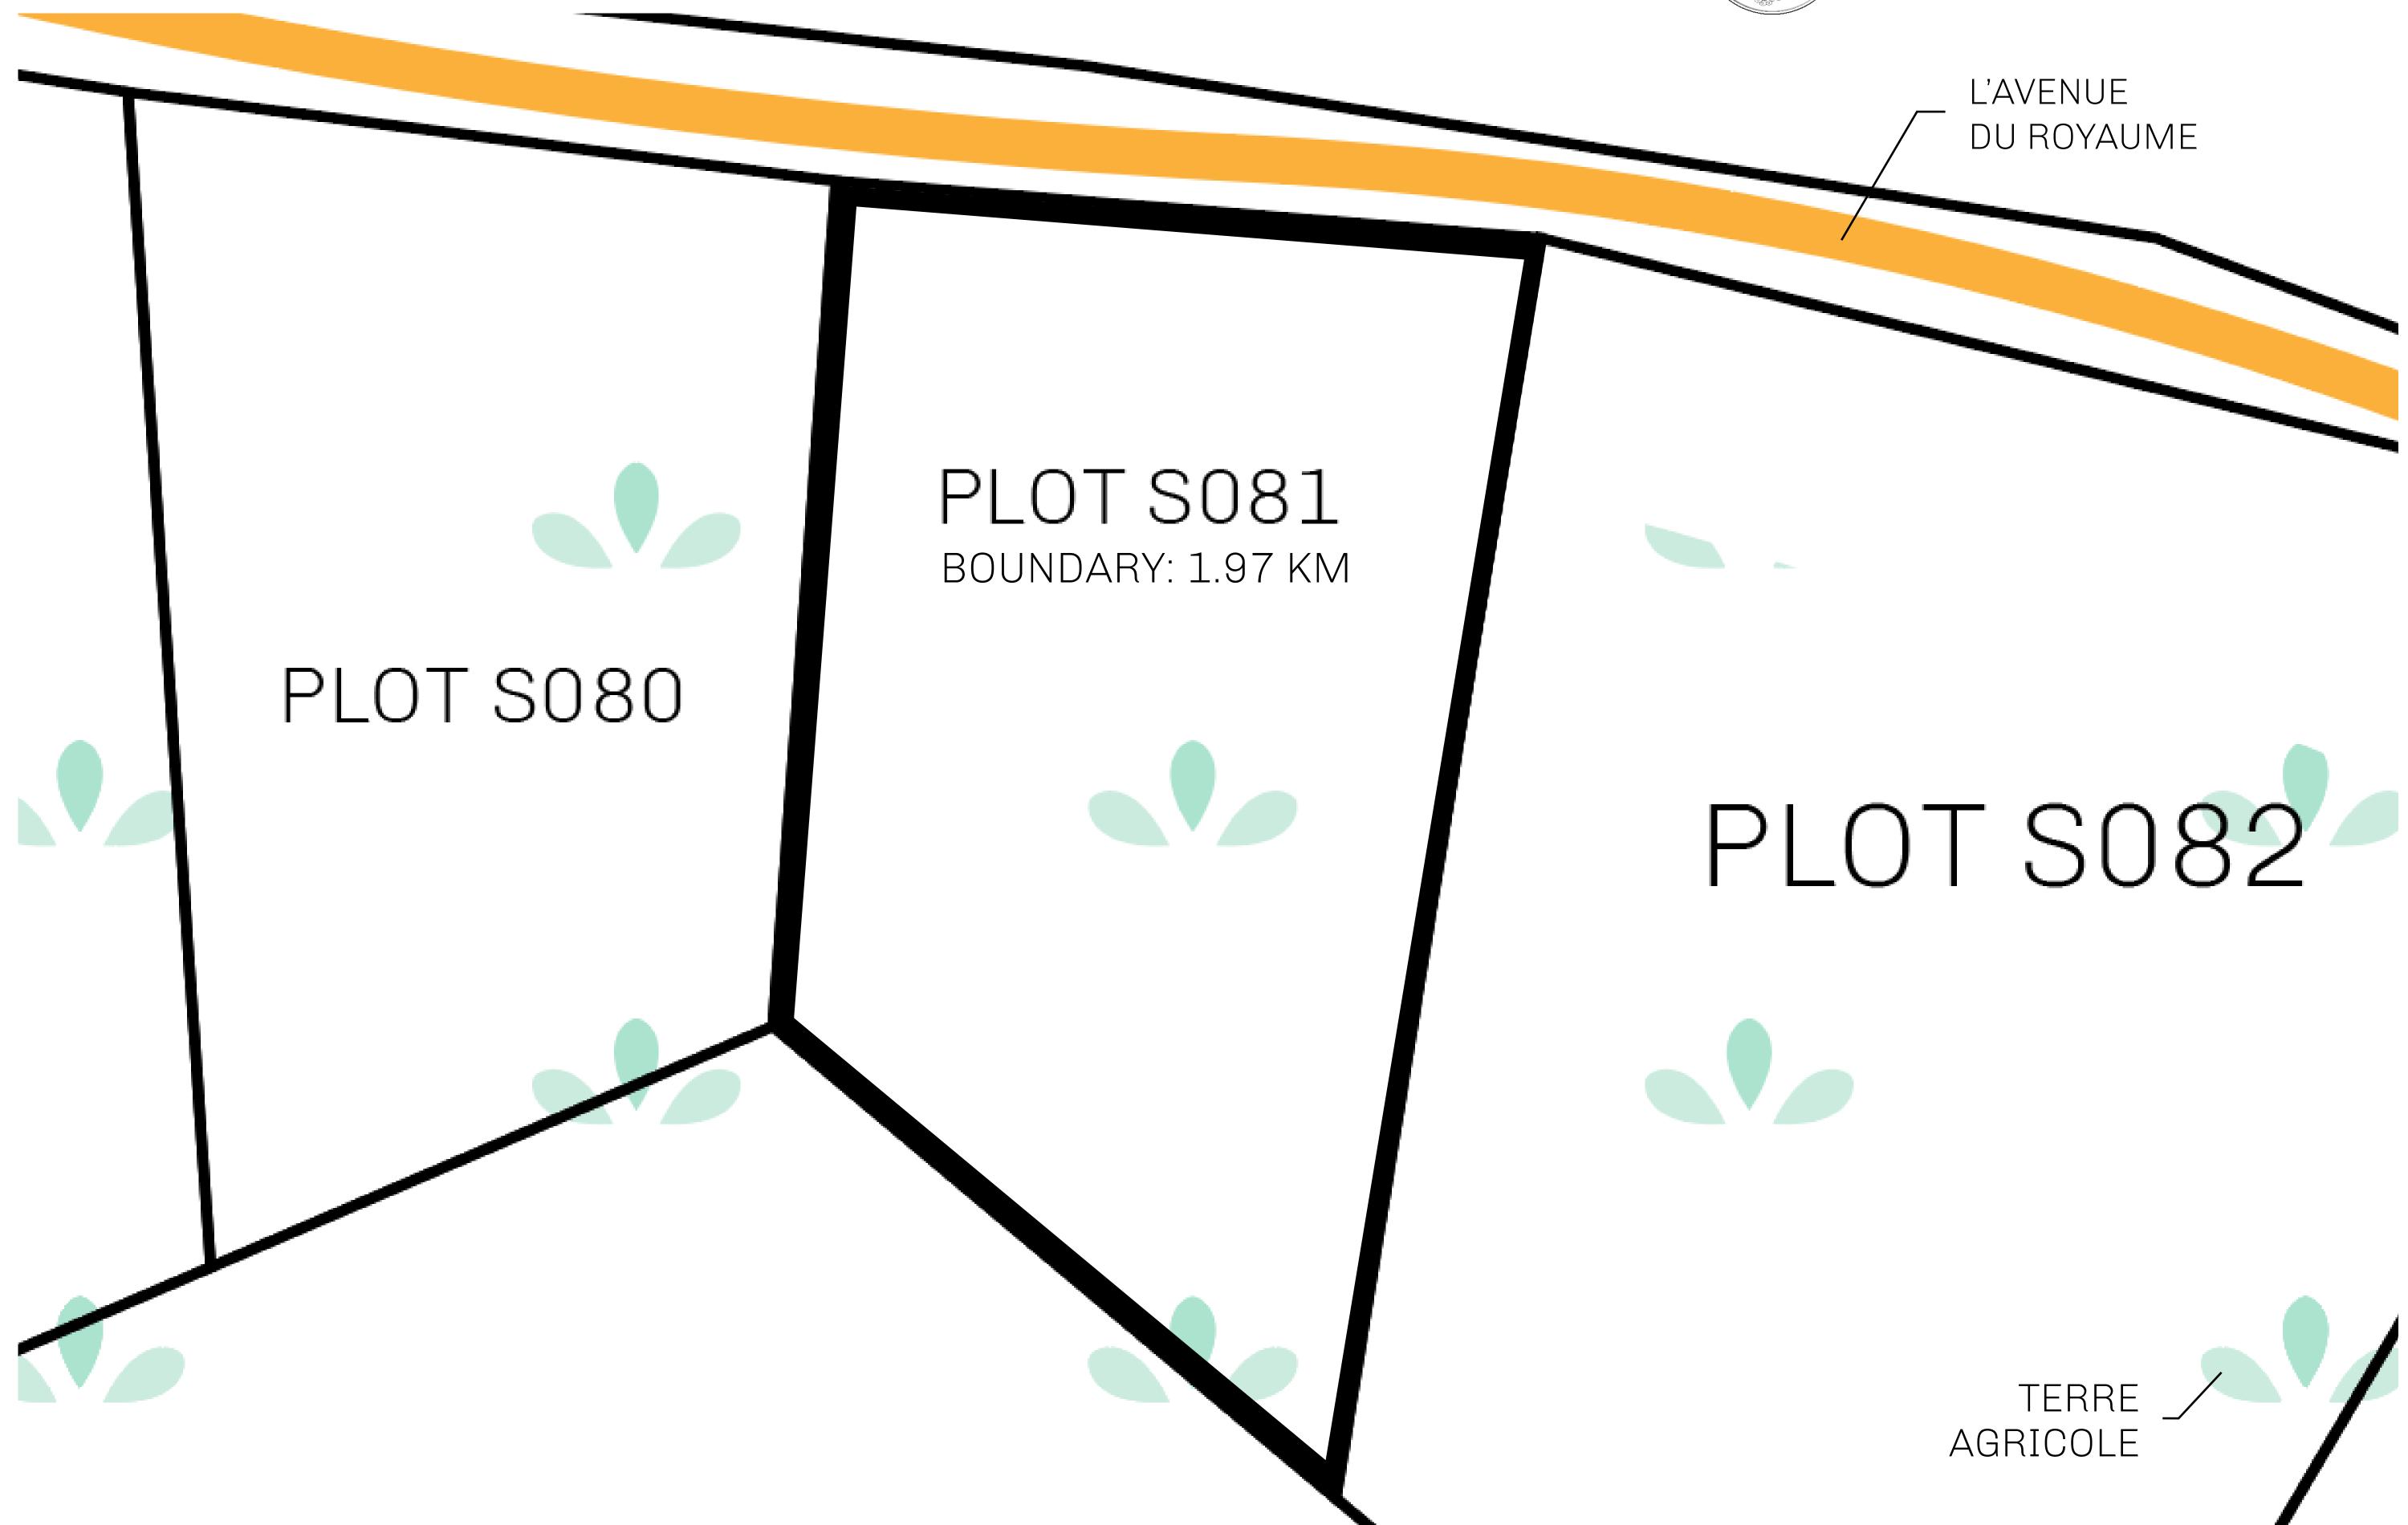

## LOOT NFT WORLD

PLOT S081-221121

## H.M. LNFT Land Registry

S081-221121

TITLE NUMBER

ADMINISTRATIVE AREA

ROYAUME DE SATOSHI

ISSUED 22 November 2021

SCALE **1/50000** 

OWNER ENTITLEMENT