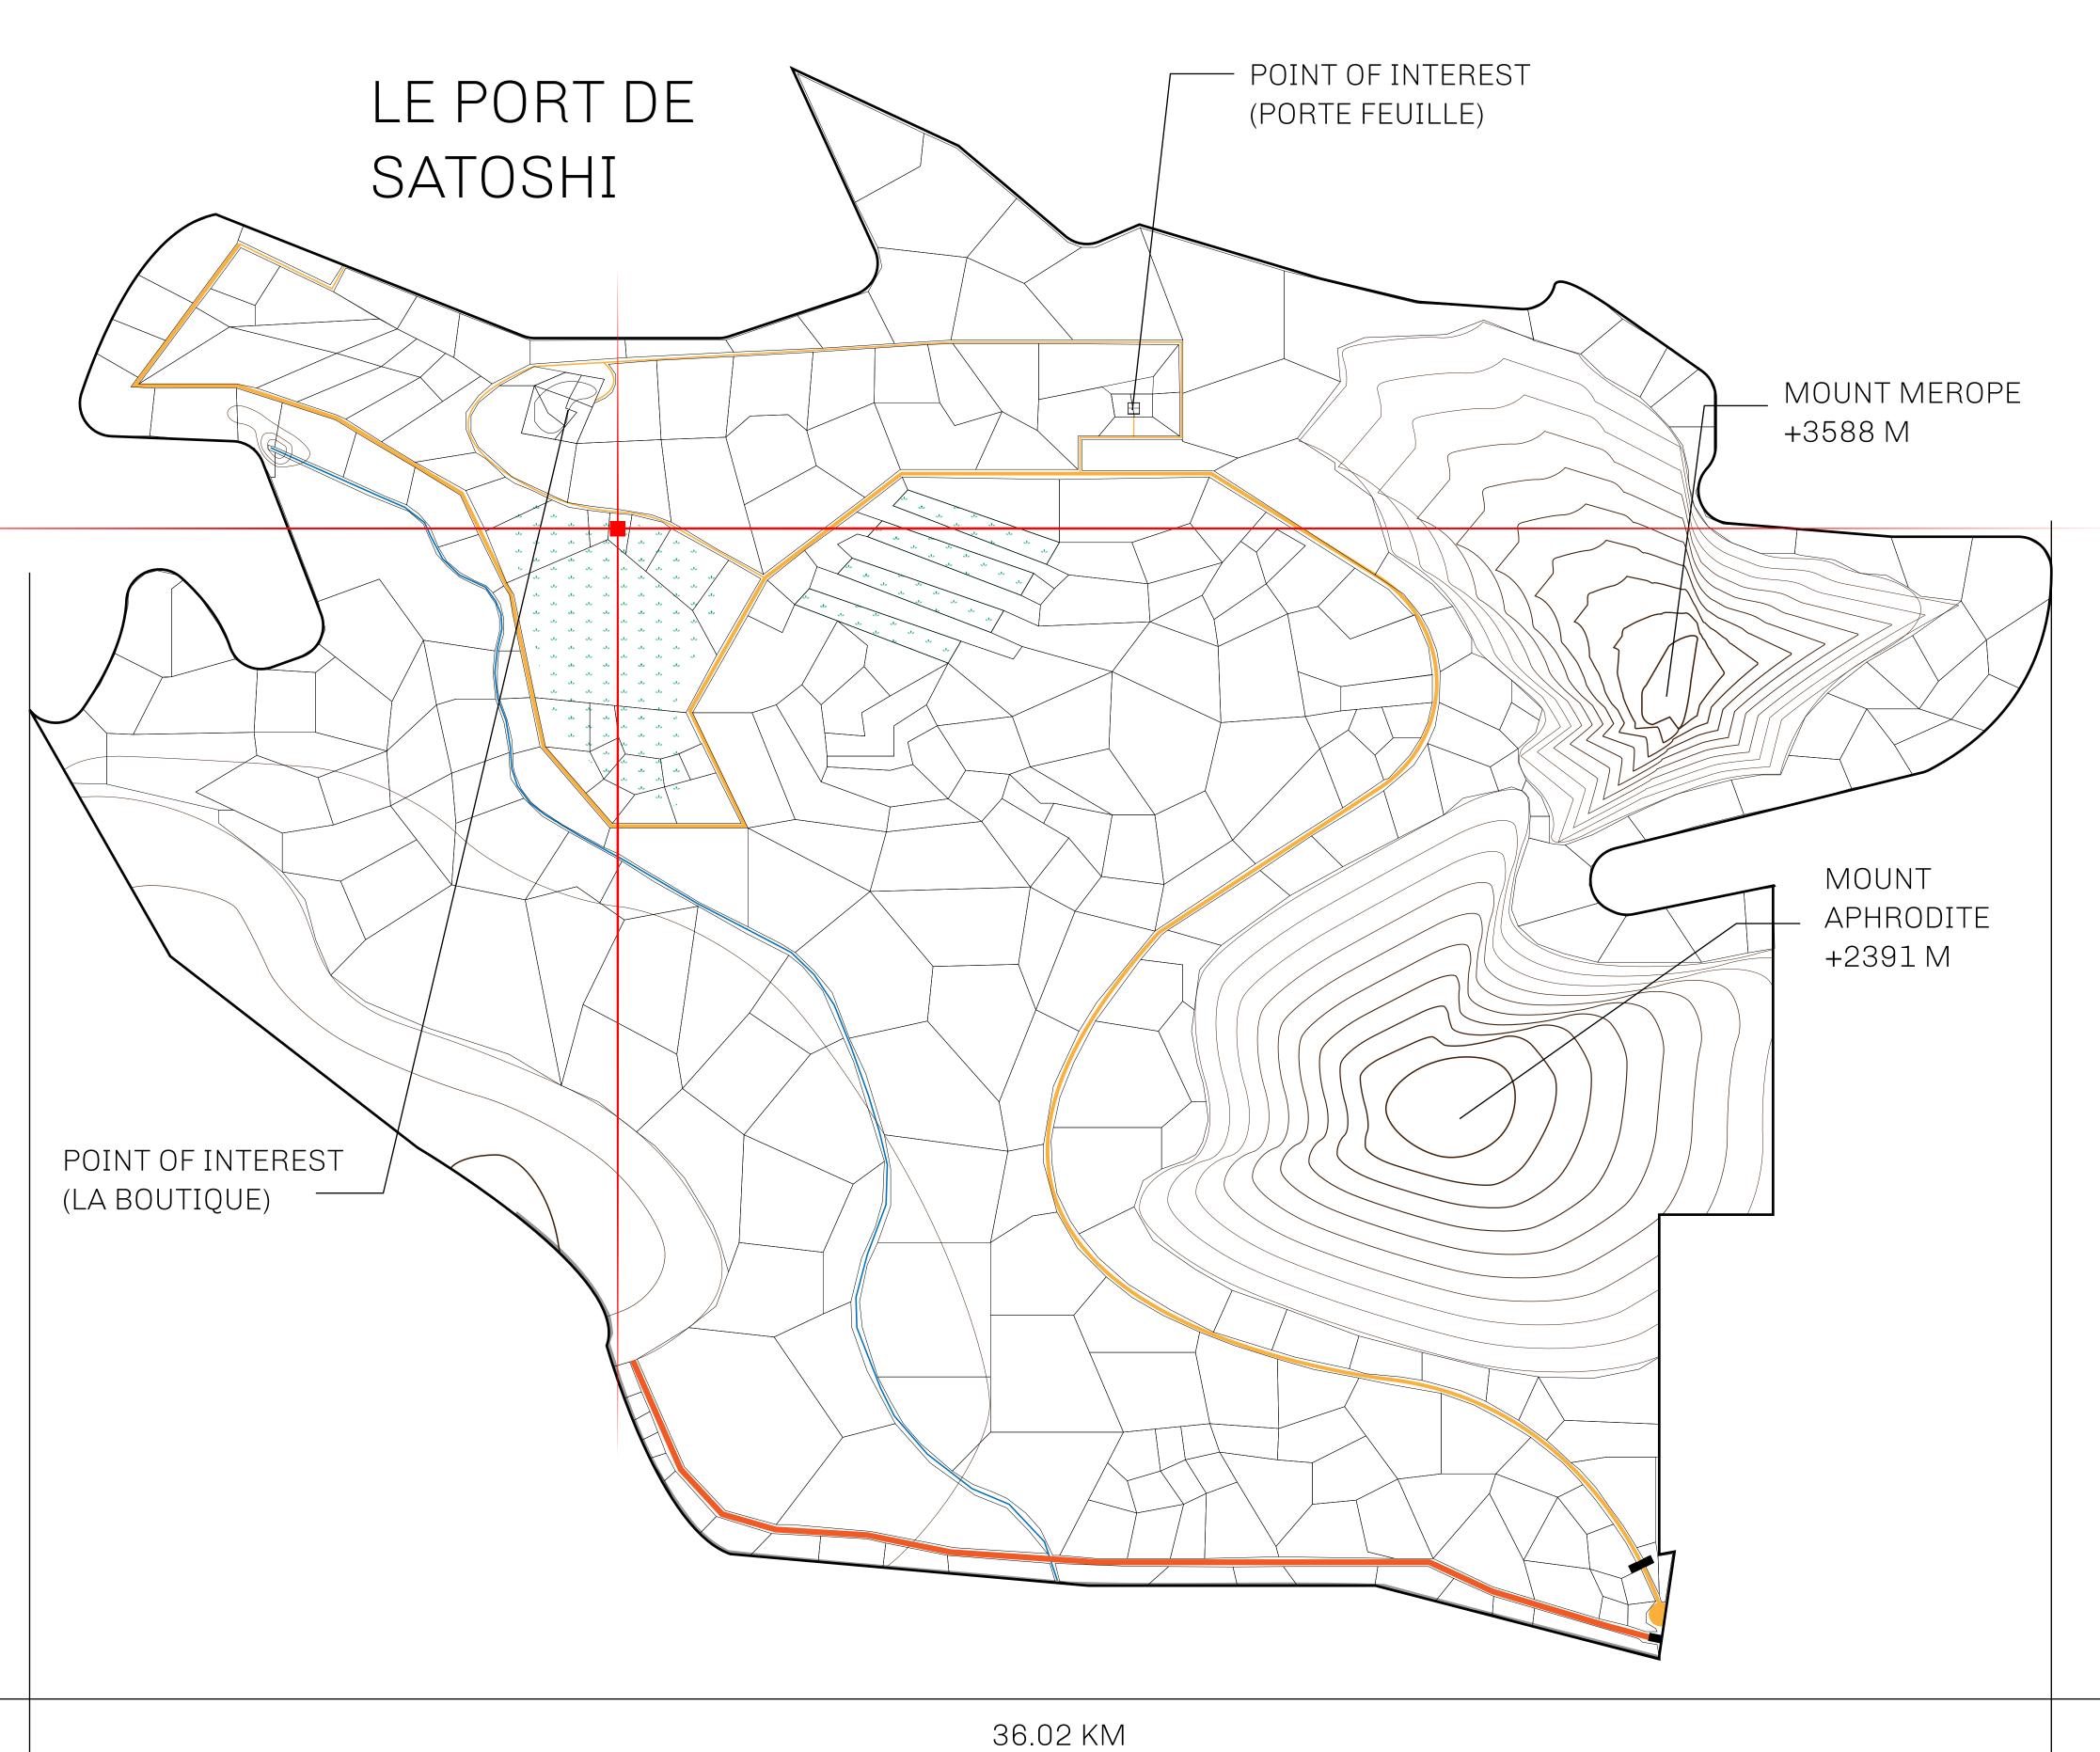

## LES SULTANS

A place of stunning beauty, Le Royaume is known for its exquisite shopping, parks, and grand boulevards. Satoshi's Lounge (the area of La Boutique and Porte Feuille) offers limited-edition and unique items only available for sale in LTT. Land, all sorts of embellishments, and widgets are sold exclusively here. All items are offered first on auction for 24 hours (with a reserve price), and if the reserve is not met, they are listed in a buy-it-now format (reserve price, plus 10%).

## GEOGRAPHY

COASTLINE 131 KM (81.40 MILES)

BORDERS OCEAN, THE GREAT EMPIRE, X BY SL

HIGHEST POINT MOUNT MEROPE +3588 M
LOWEST POINT THE PORT OF SATOSHI 0 M

PLOTS 331 SCALE 1:50000