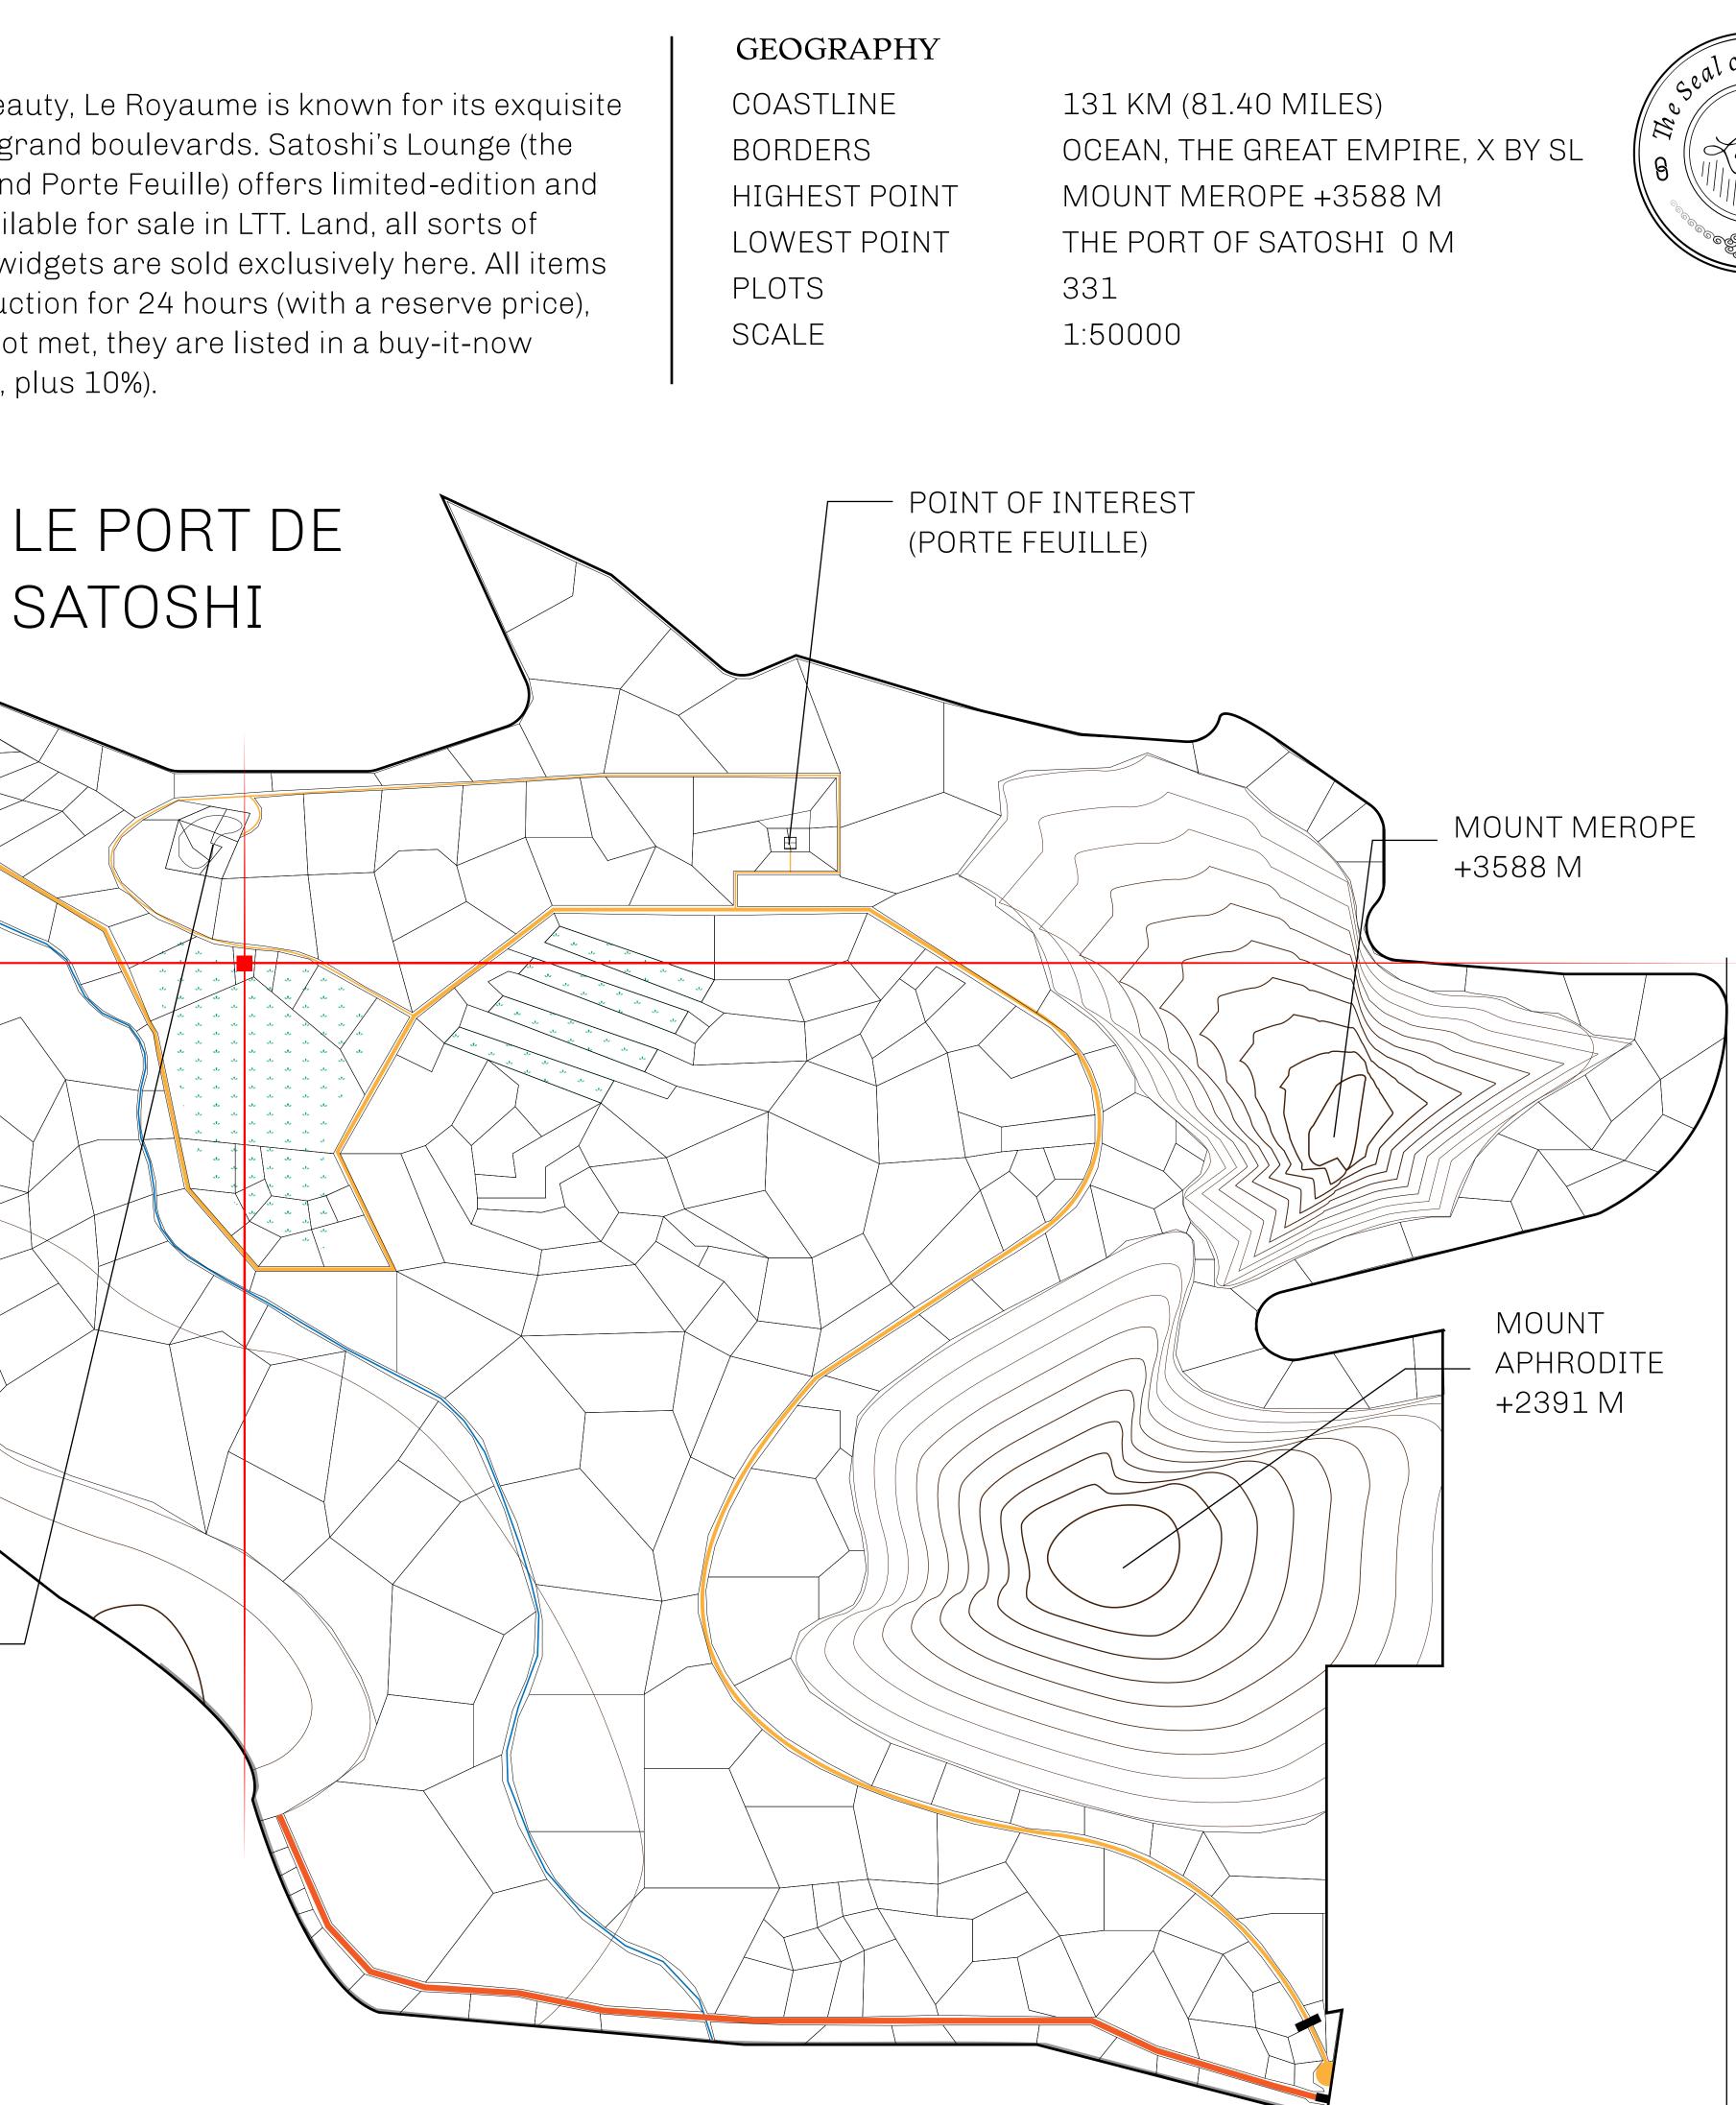

### LES SULTANS

A place of stunning beauty, Le Royaume is known for its exquisite shopping, parks, and grand boulevards. Satoshi's Lounge (the area of La Boutique and Porte Feuille) offers limited-edition and unique items only available for sale in LTT. Land, all sorts of embellishments, and widgets are sold exclusively here. All items are offered first on auction for 24 hours (with a reserve price), and if the reserve is not met, they are listed in a buy-it-now format (reserve price, plus 10%).

#### PLOT S080-221121

POINT OF INTEREST (LA BOUTIQUE)

## PLOT S080 BOUNDARY: 1.85 KM

## L'AVENUE DU ROYAUME

# PLOT S081