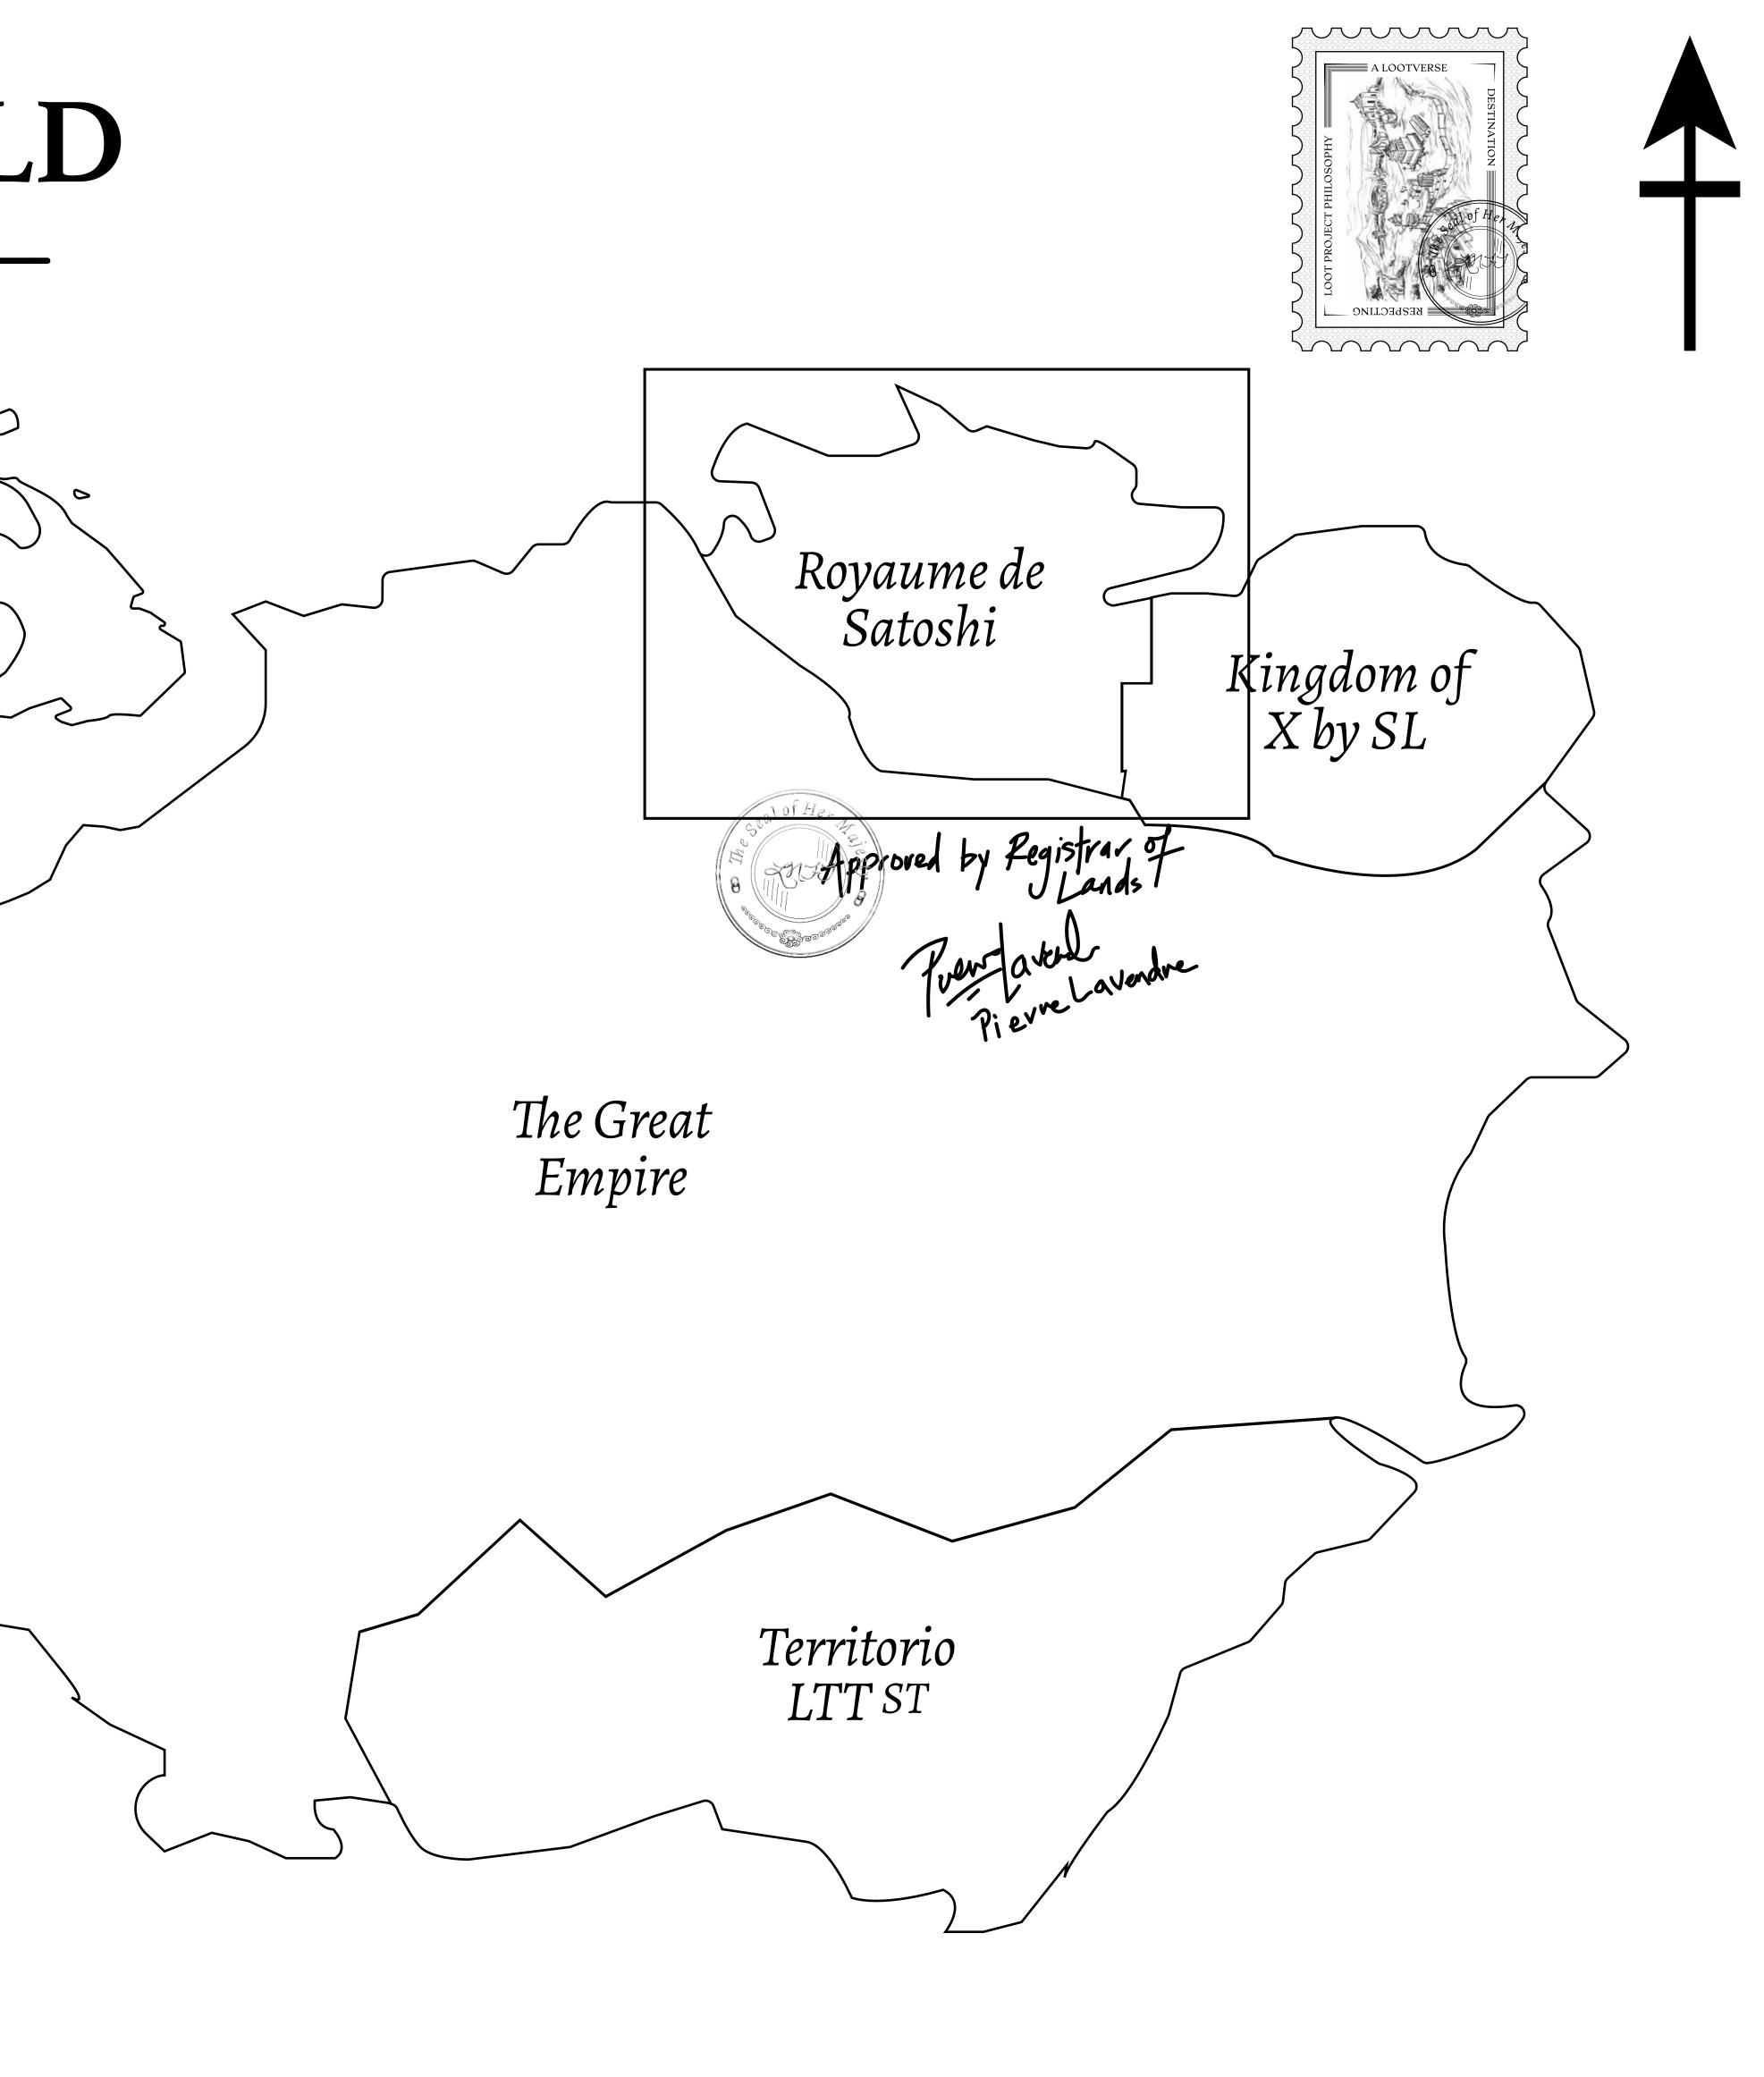

# LOOT NFT WORLD $\bigcirc$

HABN Island

 $\bigcirc$ 

Vault Atoll

Isle of Fund

## H.M. LNFT Land Registry

ADMINISTRATIVE AREA

OWNER ENTITLEMENT

**ROYAUME DE** 

Type W-SL: Sh Mint 4 NFT Ste

|                         | TITLE NUMBER |                     |            |                 |
|-------------------------|--------------|---------------------|------------|-----------------|
| y                       | S080-221121  |                     |            |                 |
| E SATOSHI               | ISSUED       | 22 November 2021    | Jo.I.      | SCALE 1/50000   |
| hare of 1% of<br>tories | all LTT red  | leemed based on num | ber of NFT | Stories minted; |