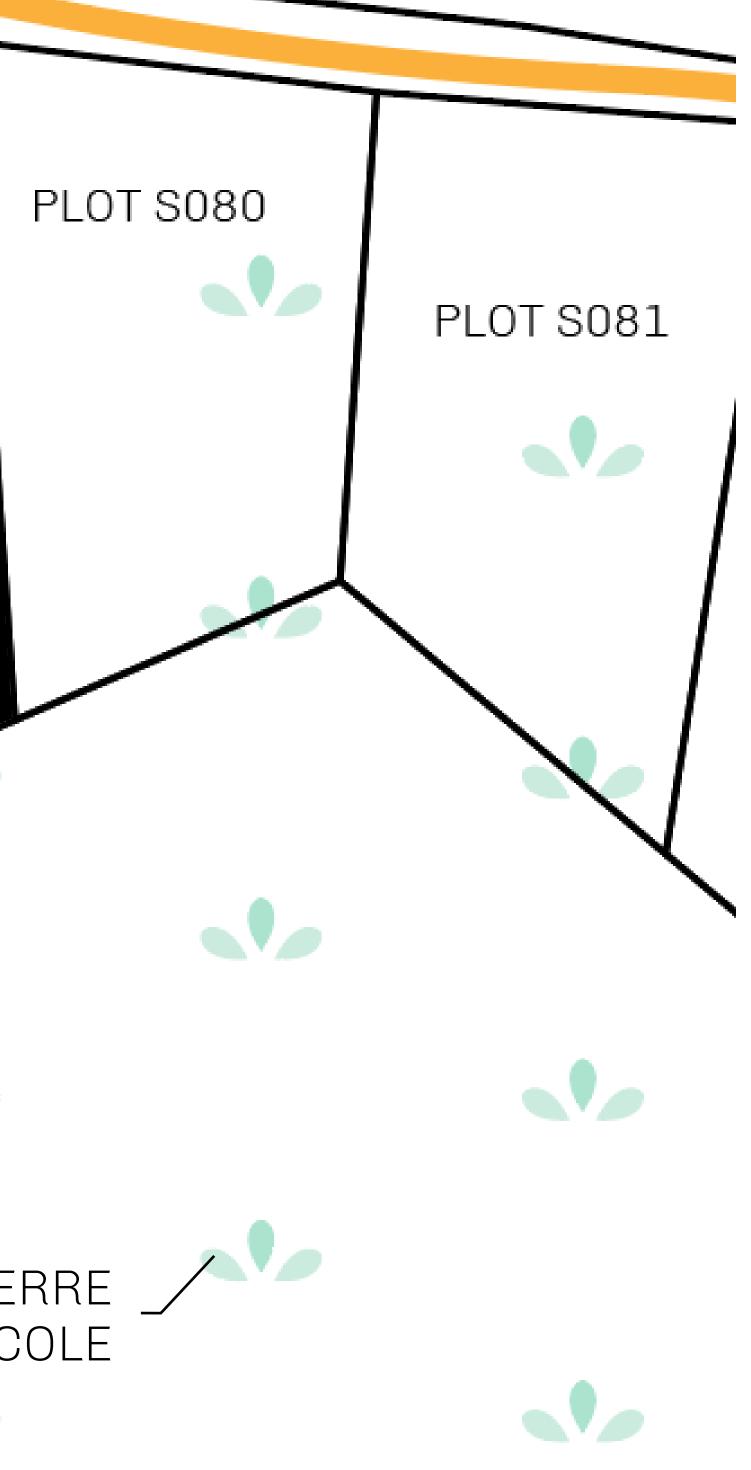

## H.M. LNFT Land Registry

ADMINISTRATIVE AREA

OWNER ENTITLEMENT

**ROYAUME DE** 

Type W-SL: Sh Mint 4 NFT St

| y                       | TITLE NUMBER<br><b>S079-221121</b> |                        |               |              |
|-------------------------|------------------------------------|------------------------|---------------|--------------|
|                         |                                    |                        |               |              |
| hare of 1% of<br>tories | all LTT red                        | deemed based on number | of NFT Storie | es minted;   |
|                         |                                    |                        |               | L'AV<br>DU F |
|                         |                                    |                        |               |              |
|                         |                                    | TS079<br>ARY: 5.16 KM  |               |              |
|                         |                                    |                        |               |              |
|                         |                                    |                        |               |              |
|                         |                                    |                        |               |              |
|                         |                                    |                        |               |              |
|                         |                                    |                        |               | TE<br>AGRIC  |
|                         |                                    |                        |               |              |