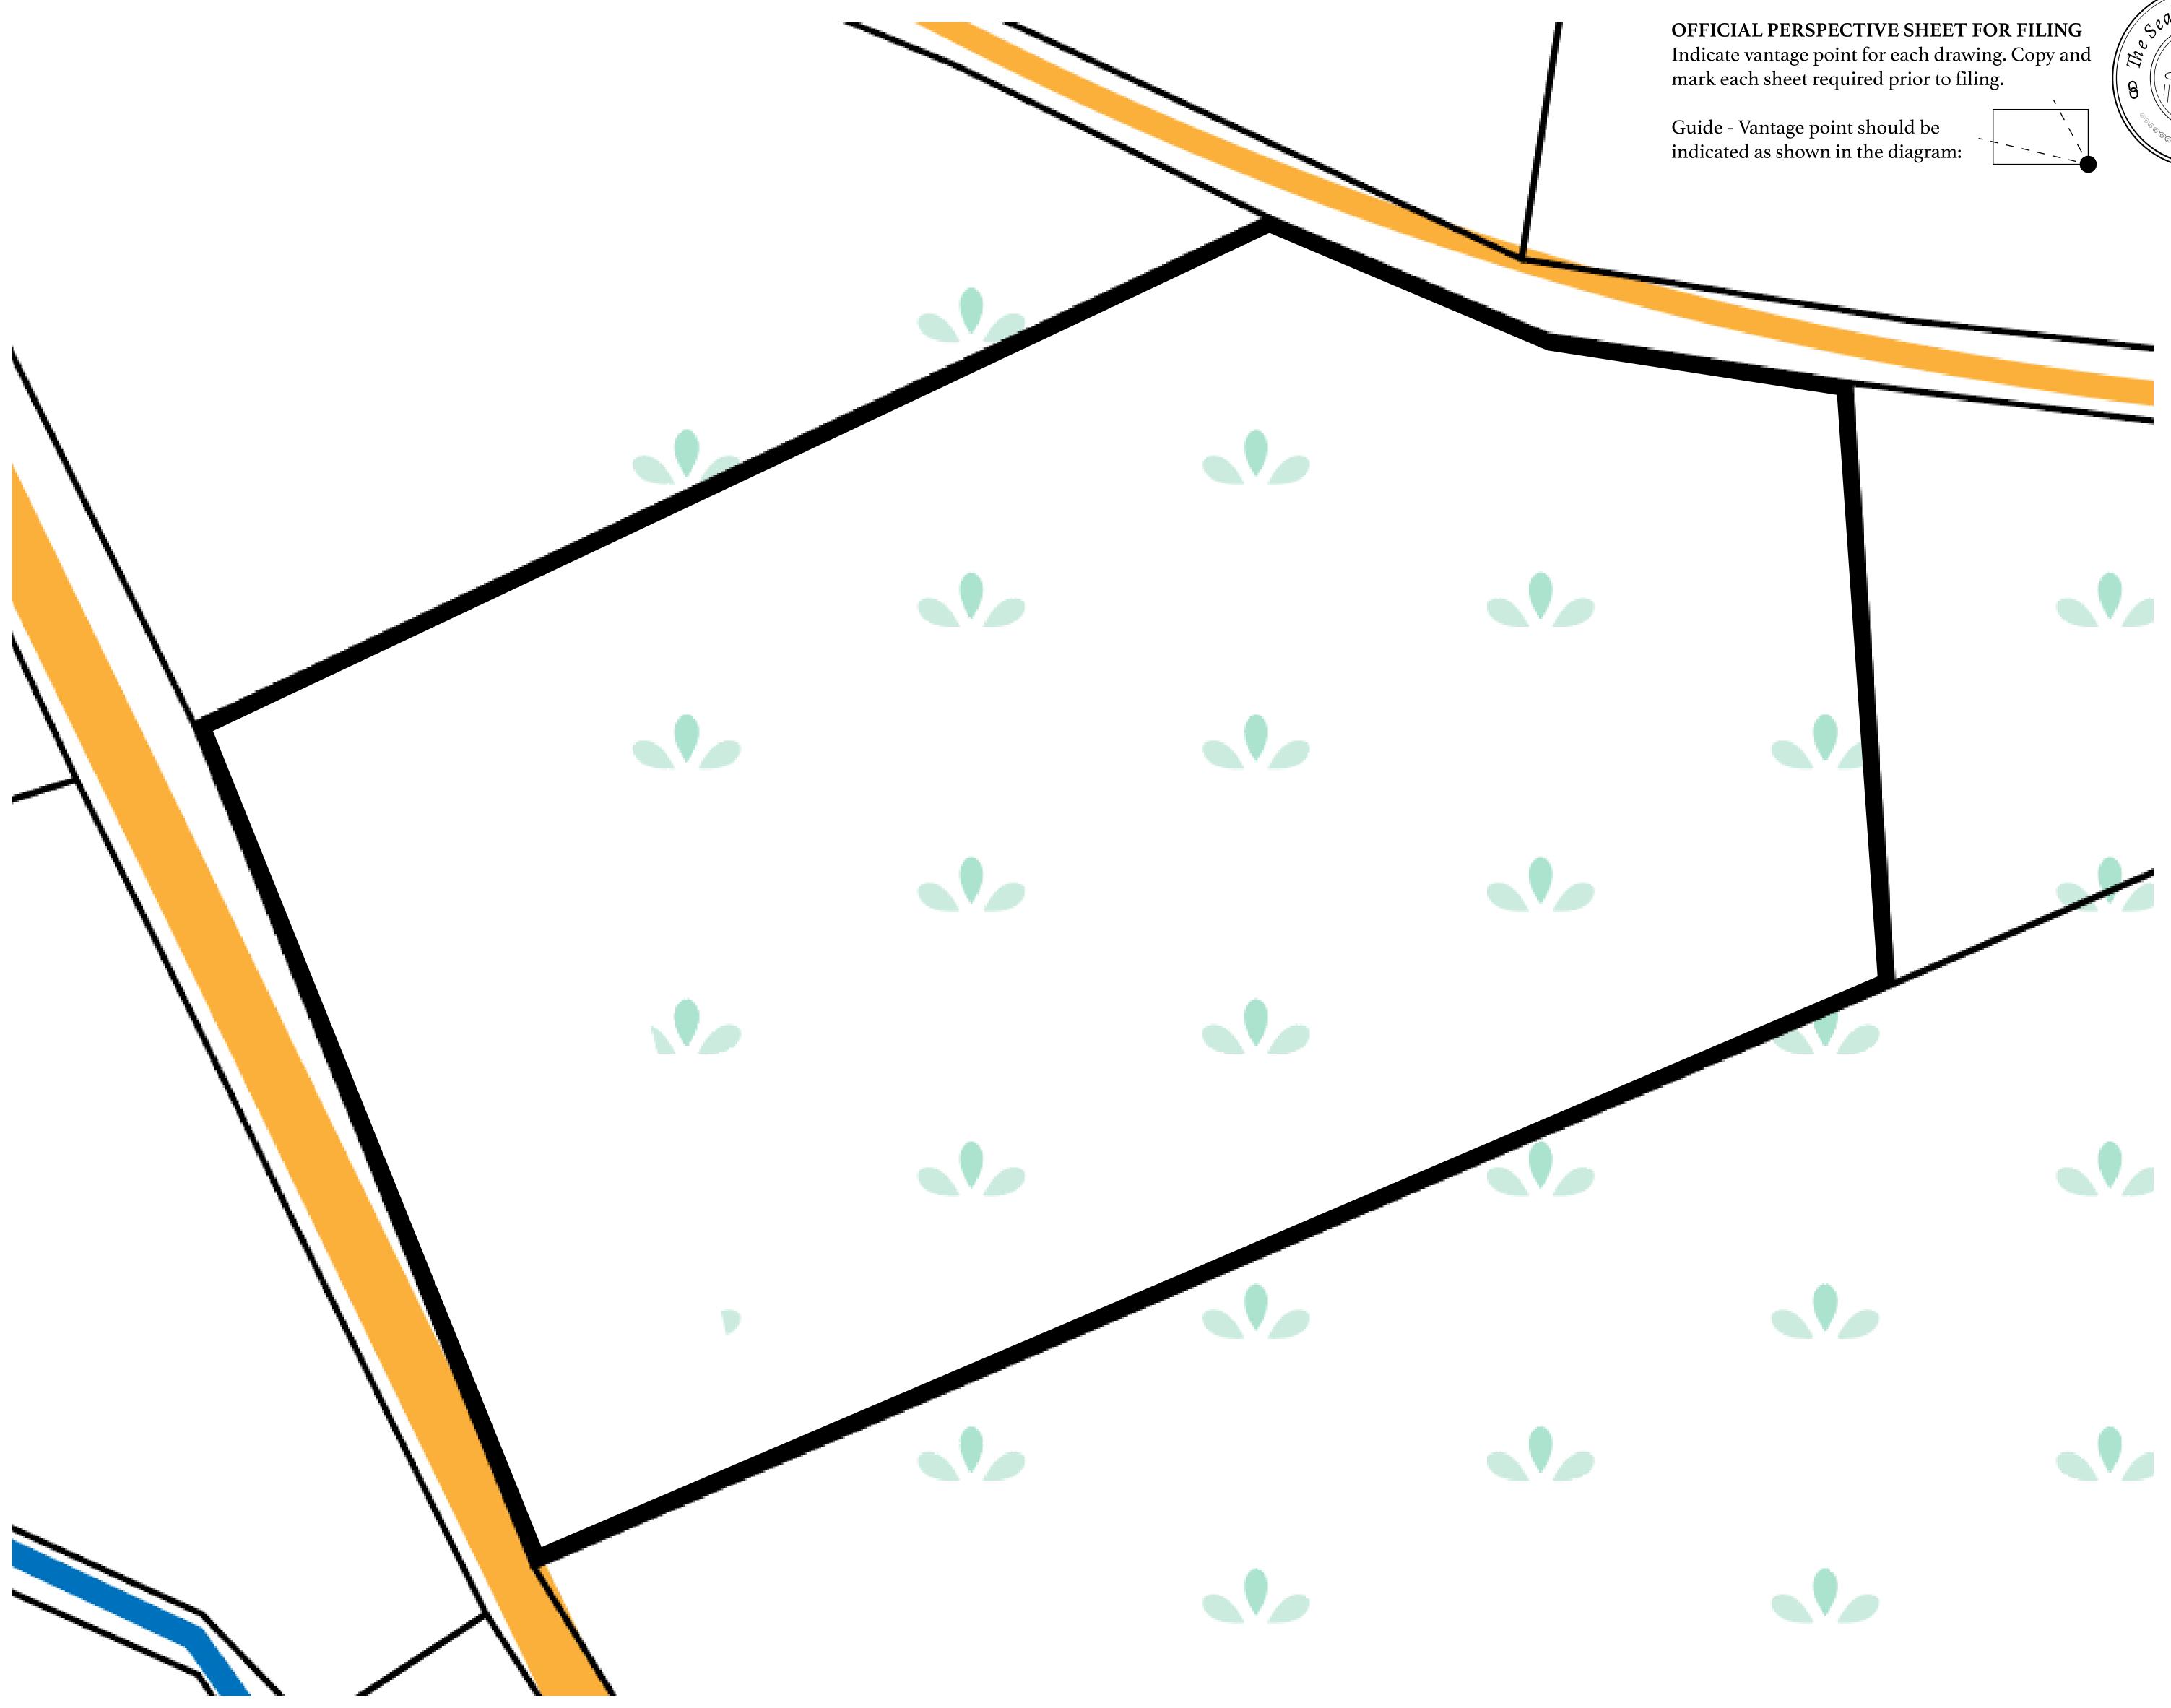

## H.M. LNFT Land Registry

ADMINISTRATIVE AREA

OWNER ENTITLEMENT

**ROYAUME DE** 

Type W-SL: Sh Mint 4 NFT St

| y                       | TITLE NUMBER<br><b>S079-221121</b> |                        |               |              |
|-------------------------|------------------------------------|------------------------|---------------|--------------|
|                         |                                    |                        |               |              |
| hare of 1% of<br>tories | all LTT red                        | deemed based on number | of NFT Storie | es minted;   |
|                         |                                    |                        |               | L'AV<br>DU F |
|                         |                                    |                        |               |              |
|                         |                                    | TS079<br>ARY: 5.16 KM  |               |              |
|                         |                                    |                        |               |              |
|                         |                                    |                        |               |              |
|                         |                                    |                        |               |              |
|                         |                                    |                        |               |              |
|                         |                                    |                        |               | TE<br>AGRIC  |
|                         |                                    |                        |               |              |