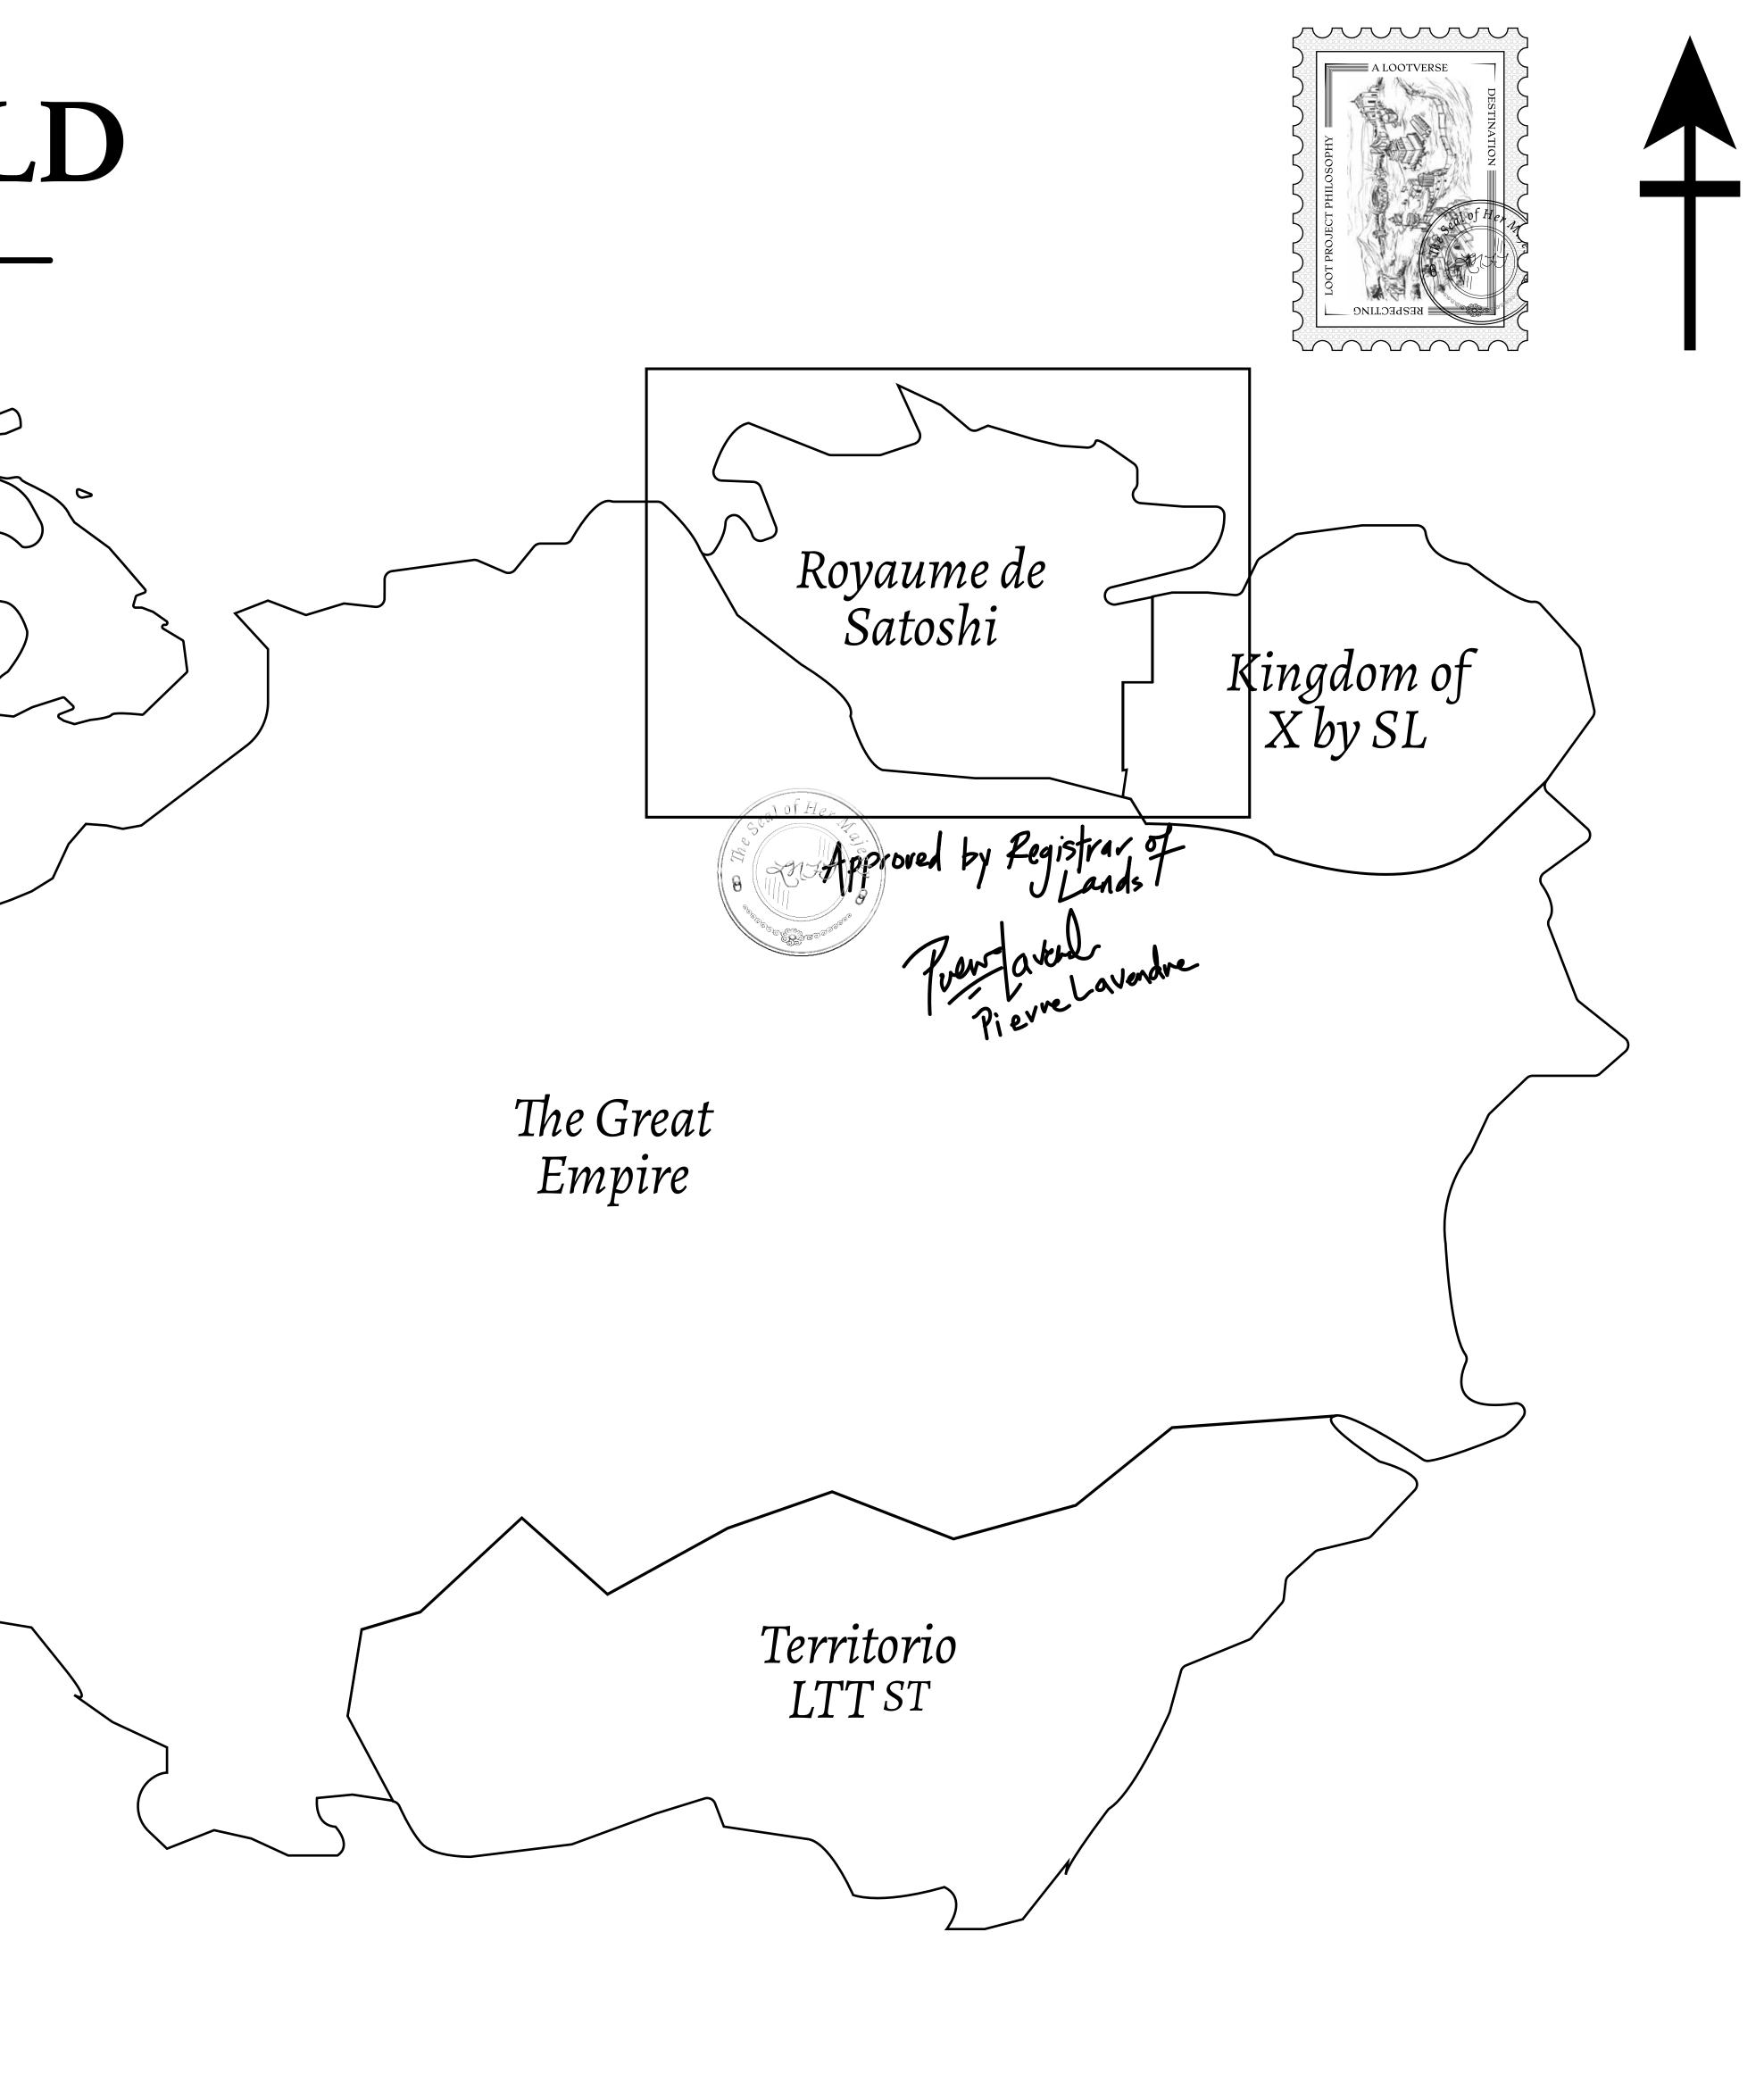

# LOOT NFT WORLD $\bigcirc$

HABN Island

 $\bigcirc$ 

Vault Atoll

Isle of Fund

## H.M. LNFT Land Registry

ADMINISTRATIVE AREA

OWNER ENTITLEMENT

**ROYAUME DE** 

Type W-SL: Sh Mint 4 NFT St

| y                       | TITLE NUMBER<br><b>S079-221121</b> |                        |               |              |
|-------------------------|------------------------------------|------------------------|---------------|--------------|
|                         |                                    |                        |               |              |
| hare of 1% of<br>tories | all LTT red                        | deemed based on number | of NFT Storie | es minted;   |
|                         |                                    |                        |               | L'AV<br>DU F |
|                         |                                    |                        |               |              |
|                         |                                    | TS079<br>ARY: 5.16 KM  |               |              |
|                         |                                    |                        |               |              |
|                         |                                    |                        |               |              |
|                         |                                    |                        |               |              |
|                         |                                    |                        |               |              |
|                         |                                    |                        |               | TE<br>AGRIC  |
|                         |                                    |                        |               |              |

### /ENUE ROYAUME