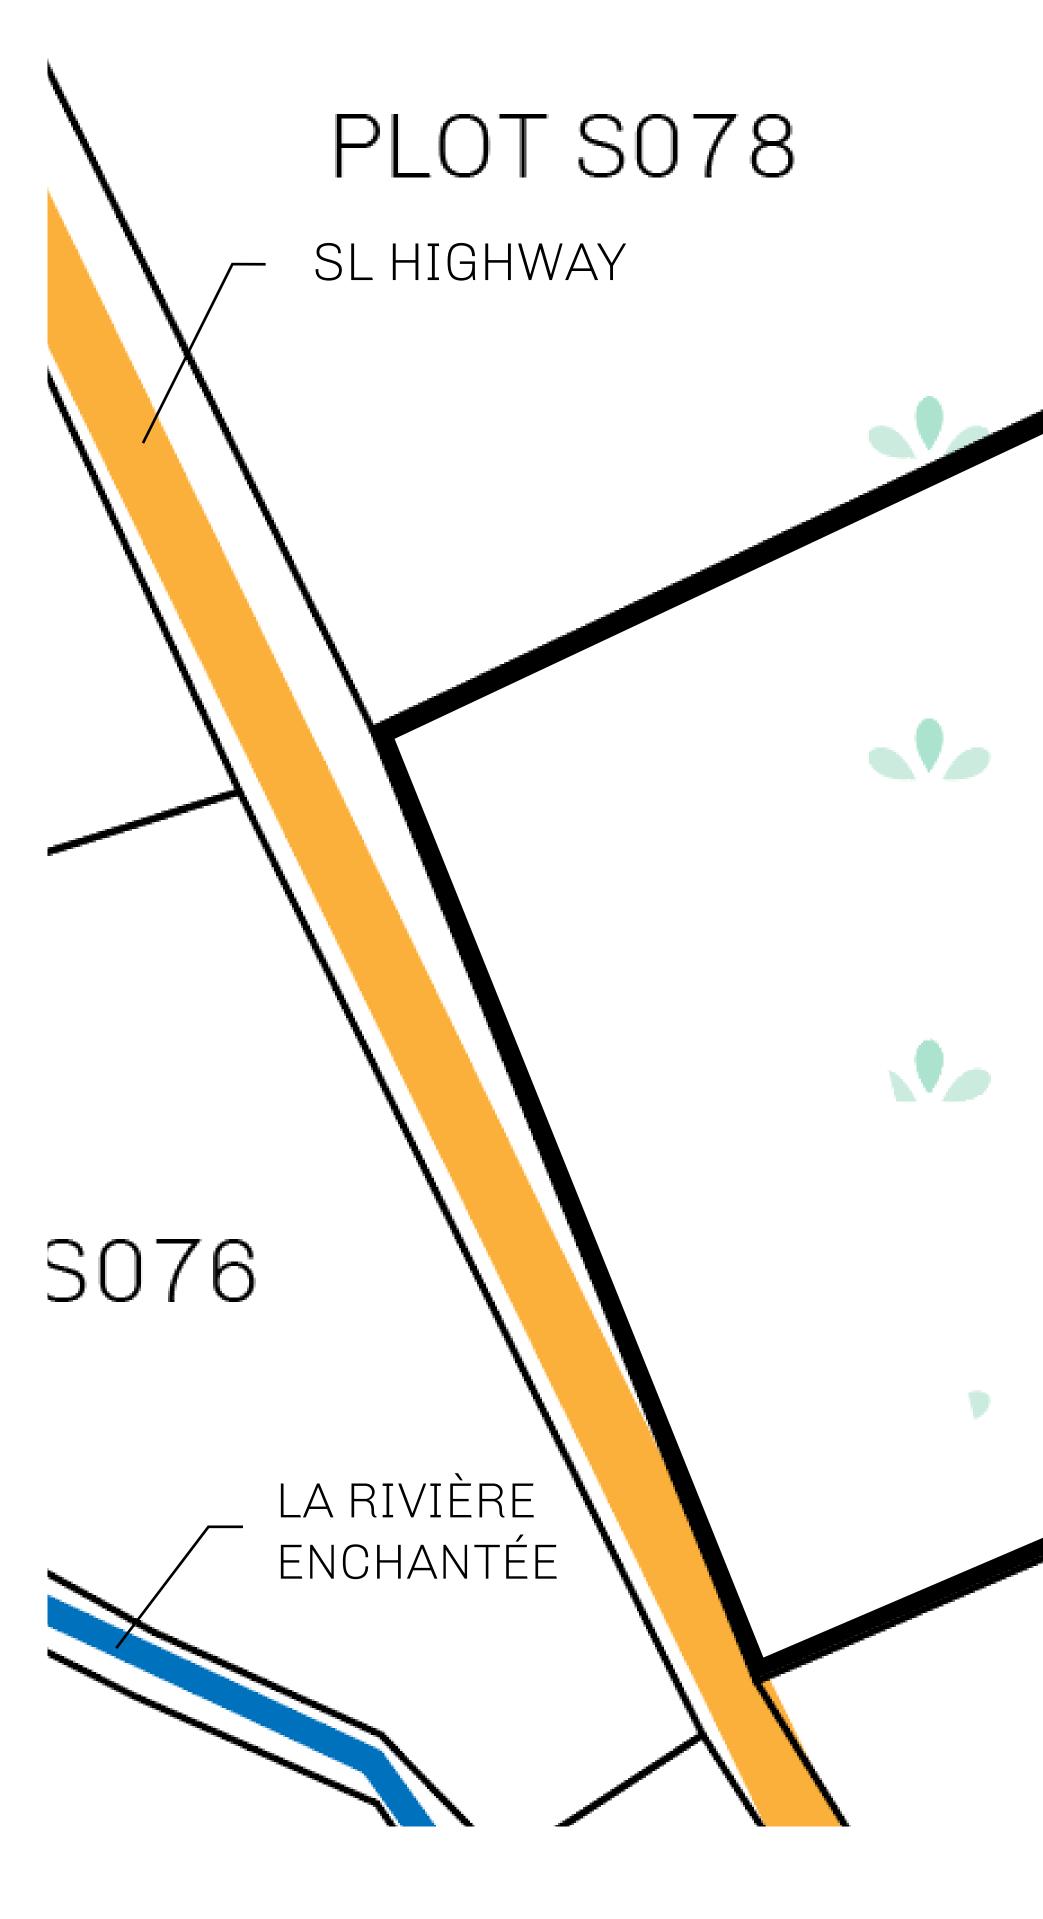

## H.M. LNFT Land Registry

ADMINISTRATIVE AREA

OWNER ENTITLEMENT

**ROYAUME DE** 

Type W-SL: Sh Mint 4 NFT St

| y                       | TITLE NUMBER<br><b>S079-221121</b> |                        |               |              |
|-------------------------|------------------------------------|------------------------|---------------|--------------|
|                         |                                    |                        |               |              |
| hare of 1% of<br>tories | all LTT red                        | deemed based on number | of NFT Storie | es minted;   |
|                         |                                    |                        |               | L'AV<br>DU F |
|                         |                                    |                        |               |              |
|                         |                                    | TS079<br>ARY: 5.16 KM  |               |              |
|                         |                                    |                        |               |              |
|                         |                                    |                        |               |              |
|                         |                                    |                        |               |              |
|                         |                                    |                        |               |              |
|                         |                                    |                        |               | TE<br>AGRIC  |
|                         |                                    |                        |               |              |