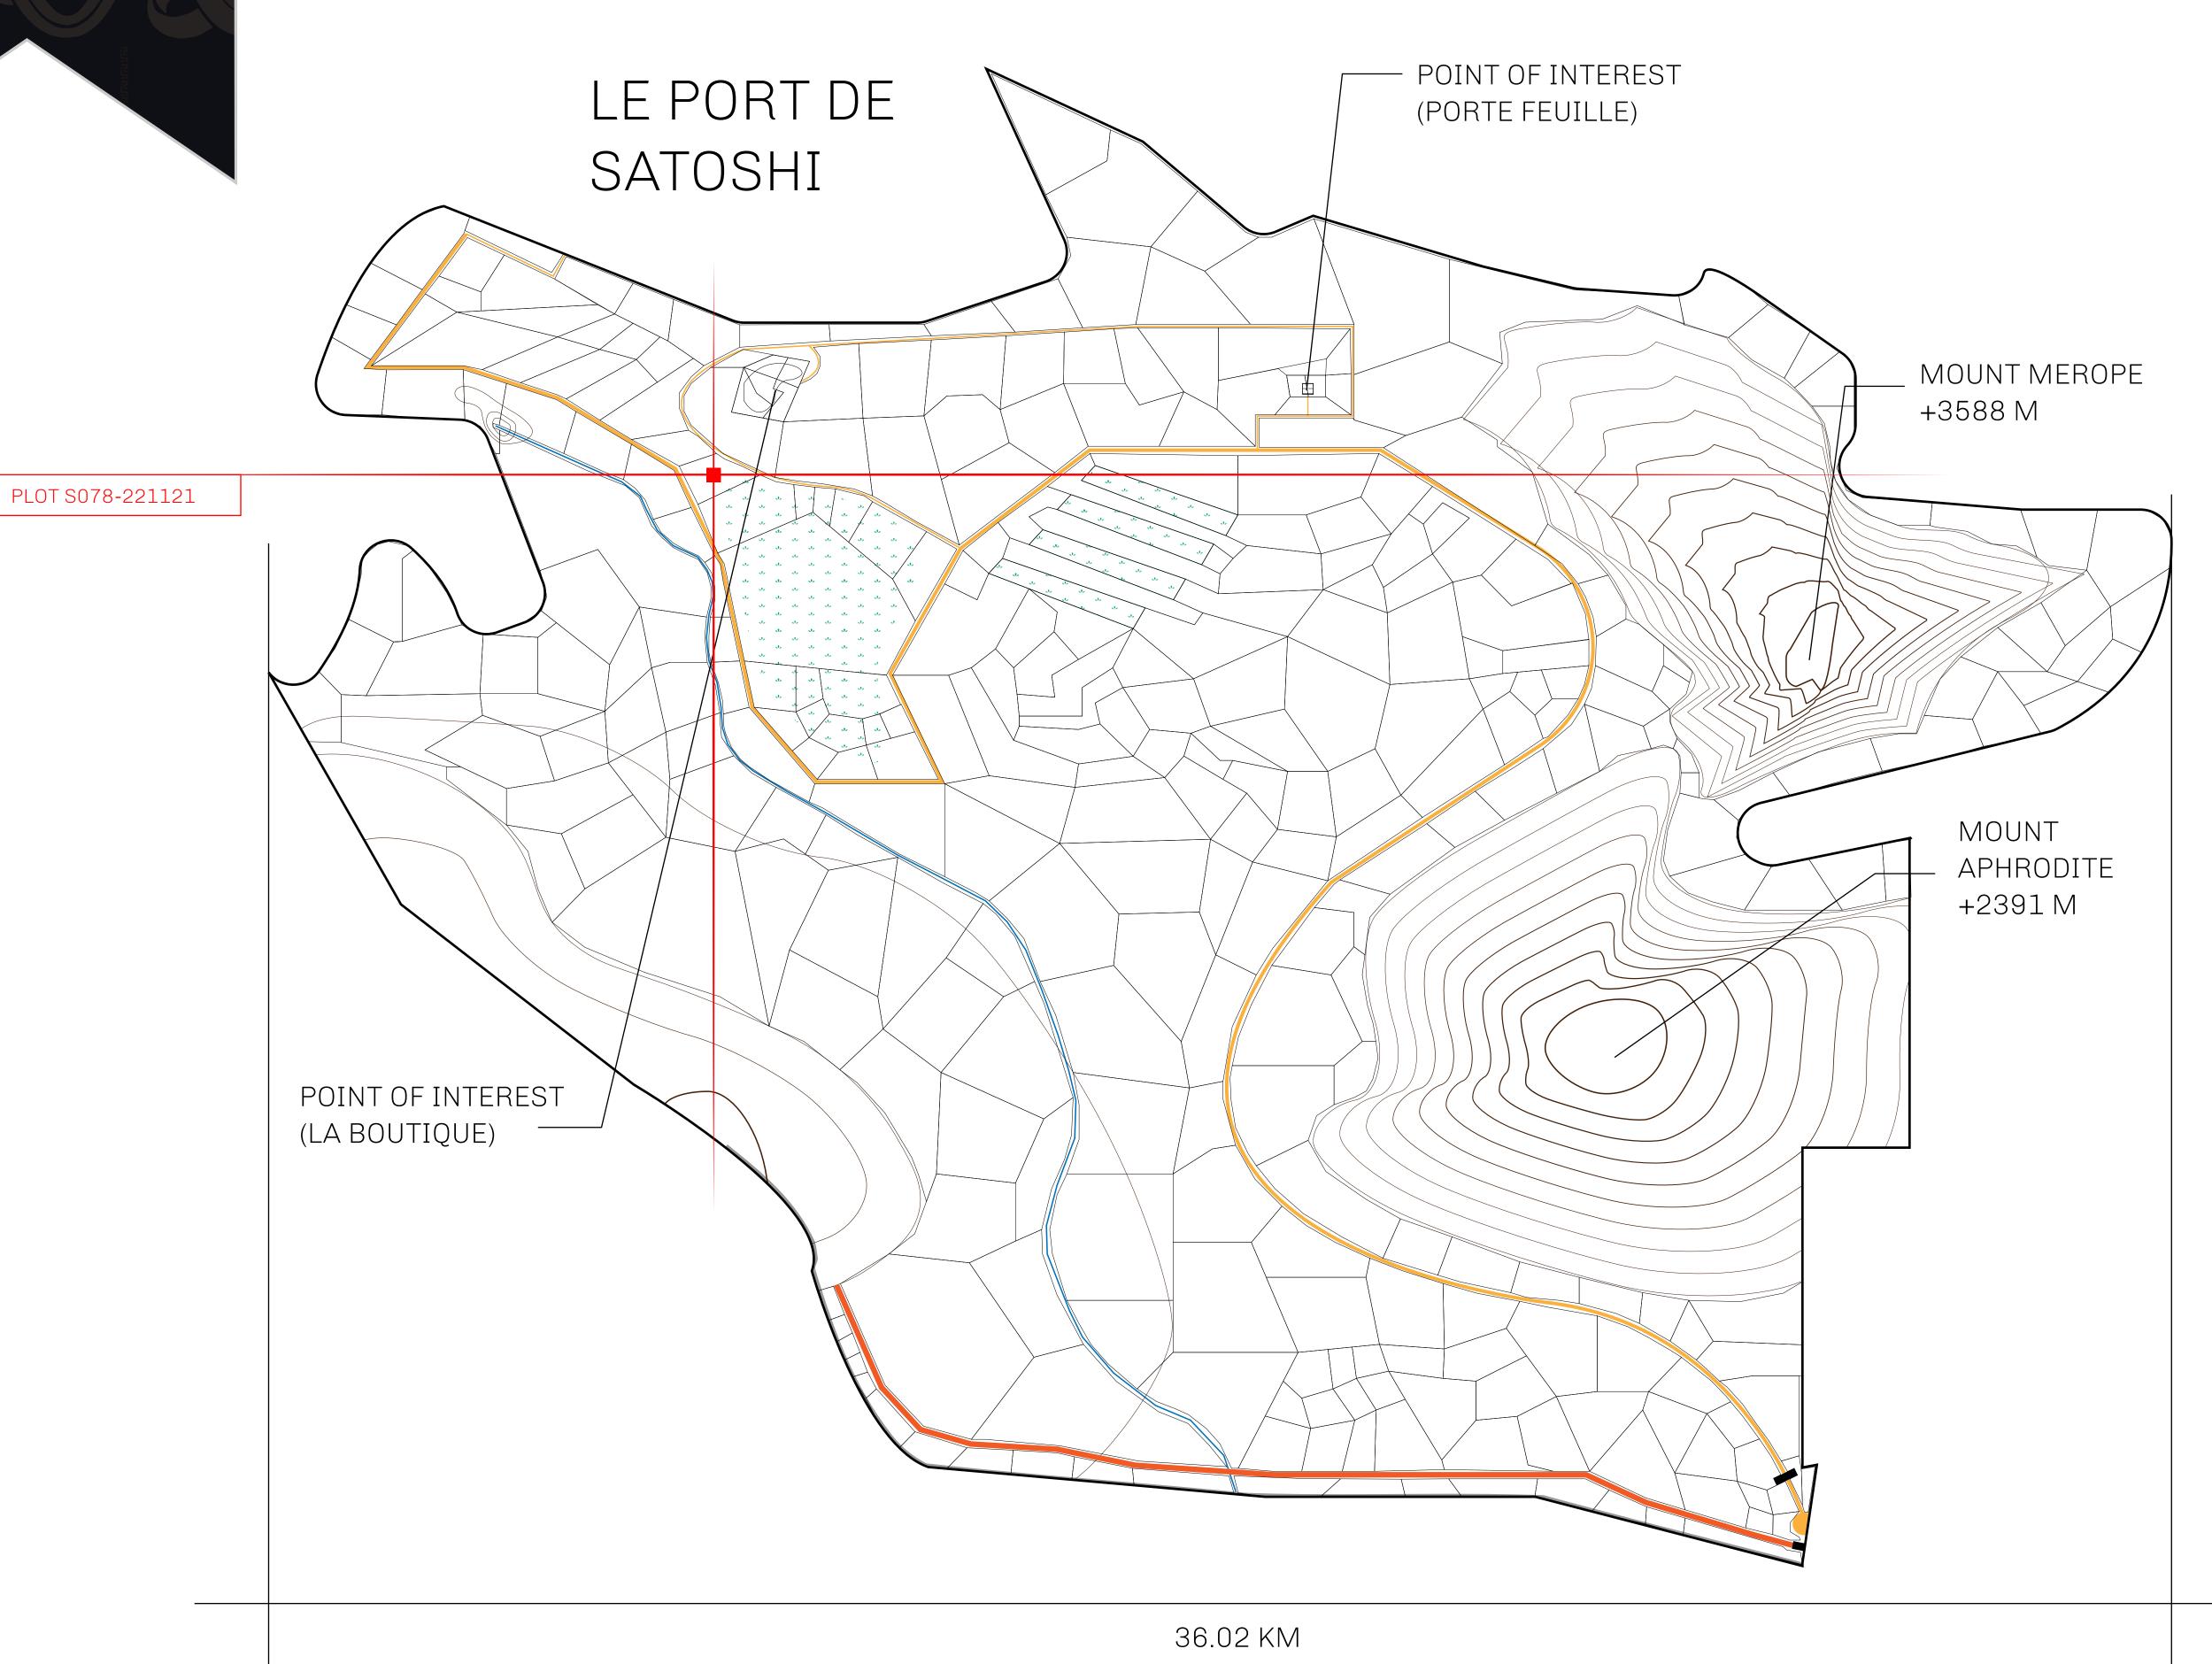

## LES SULTANS

A place of stunning beauty, Le Royaume is known for its exquisite shopping, parks, and grand boulevards. Satoshi's Lounge (the area of La Boutique and Porte Feuille) offers limited-edition and unique items only available for sale in LTT. Land, all sorts of embellishments, and widgets are sold exclusively here. All items are offered first on auction for 24 hours (with a reserve price), and if the reserve is not met, they are listed in a buy-it-now format (reserve price, plus 10%).

## GEOGRAPHY

COASTLINE 131 KM (81.40 MILES)

BORDERS OCEAN, THE GREAT EMPIRE, X BY SL

HIGHEST POINT MOUNT MEROPE +3588 M
LOWEST POINT THE PORT OF SATOSHI 0 M

PLOTS 331 SCALE 1:50000

## H.M. LNFT Land Registry

S078-221121

TITLE NUMBER

ADMINISTRATIVE AREA

ROYAUME DE SATOSHI

ISSUED 22 November 2021

SCALE **1/50000** 

OWNER ENTITLEMENT