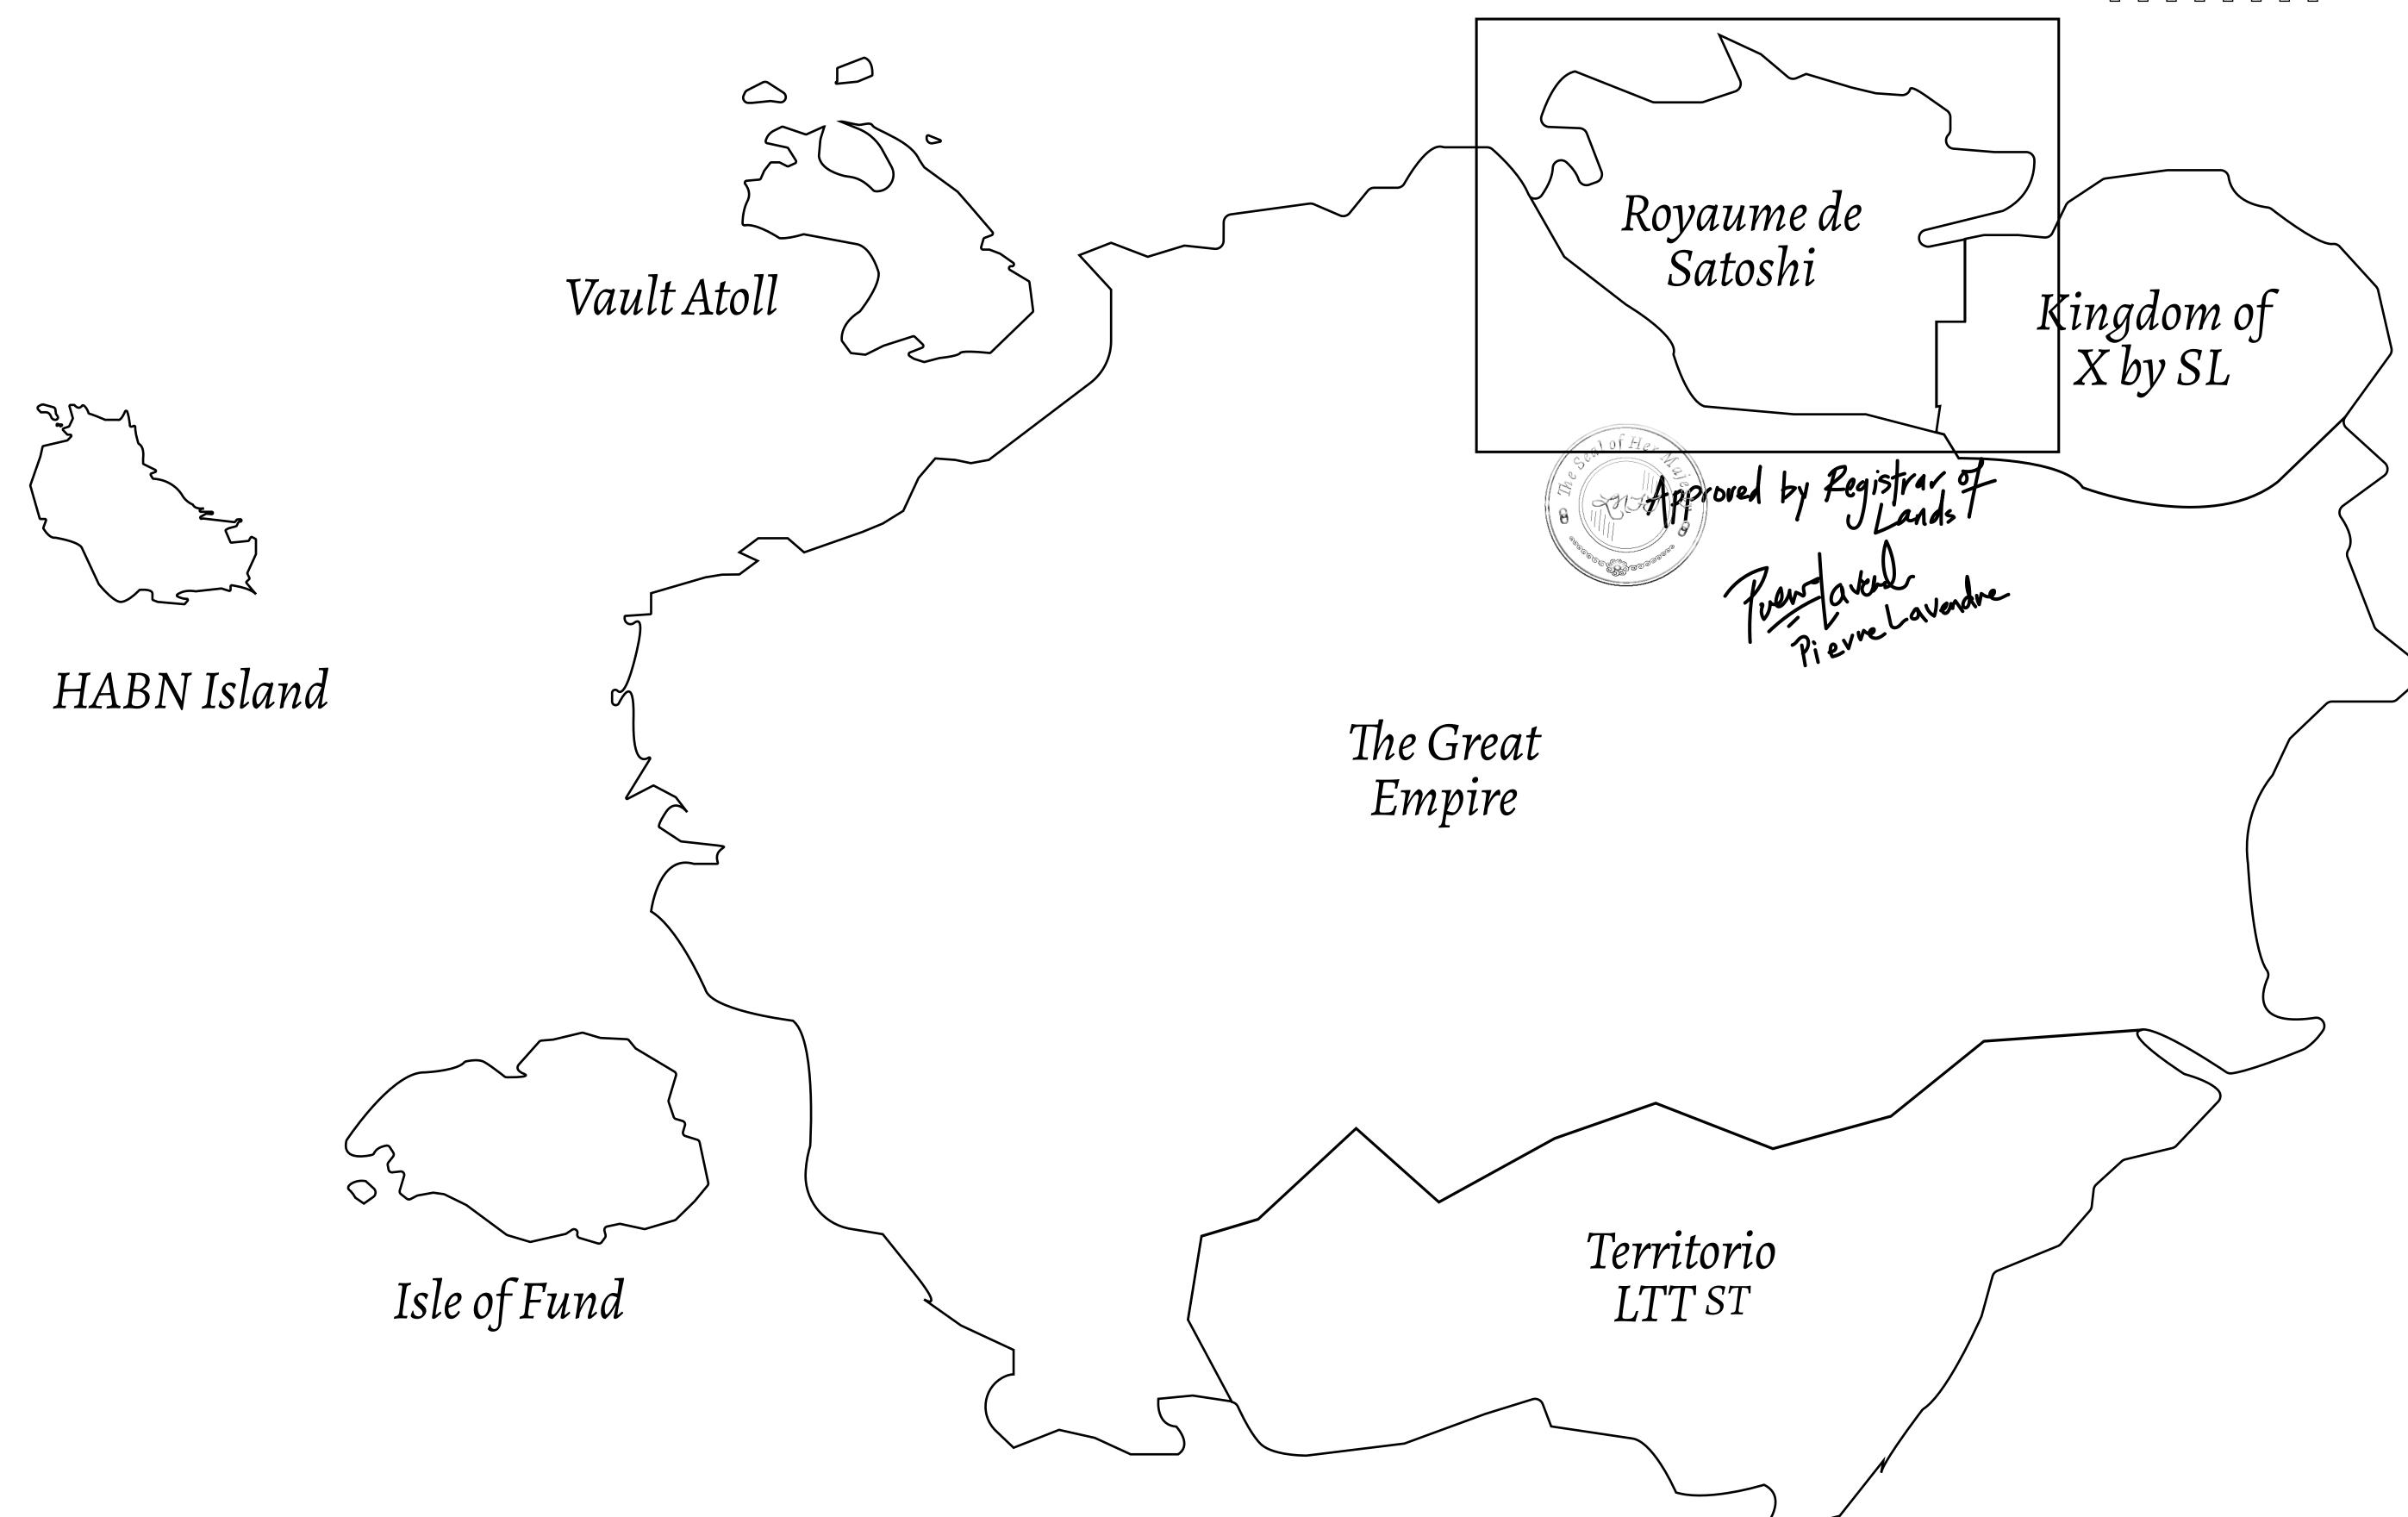

## GEOGRAPHY

COASTLINE 131 KM (81.40 MILES)

BORDERS OCEAN, THE GREAT EMPIRE, X BY SL

HIGHEST POINT MOUNT MEROPE +3588 M
LOWEST POINT THE PORT OF SATOSHI 0 M

PLOTS 331 SCALE 1:50000

## H.M. LNFT Land Registry

S078-221121

TITLE NUMBER

ADMINISTRATIVE AREA

ROYAUME DE SATOSHI

ISSUED 22 November 2021

SCALE **1/50000** 

OWNER ENTITLEMENT