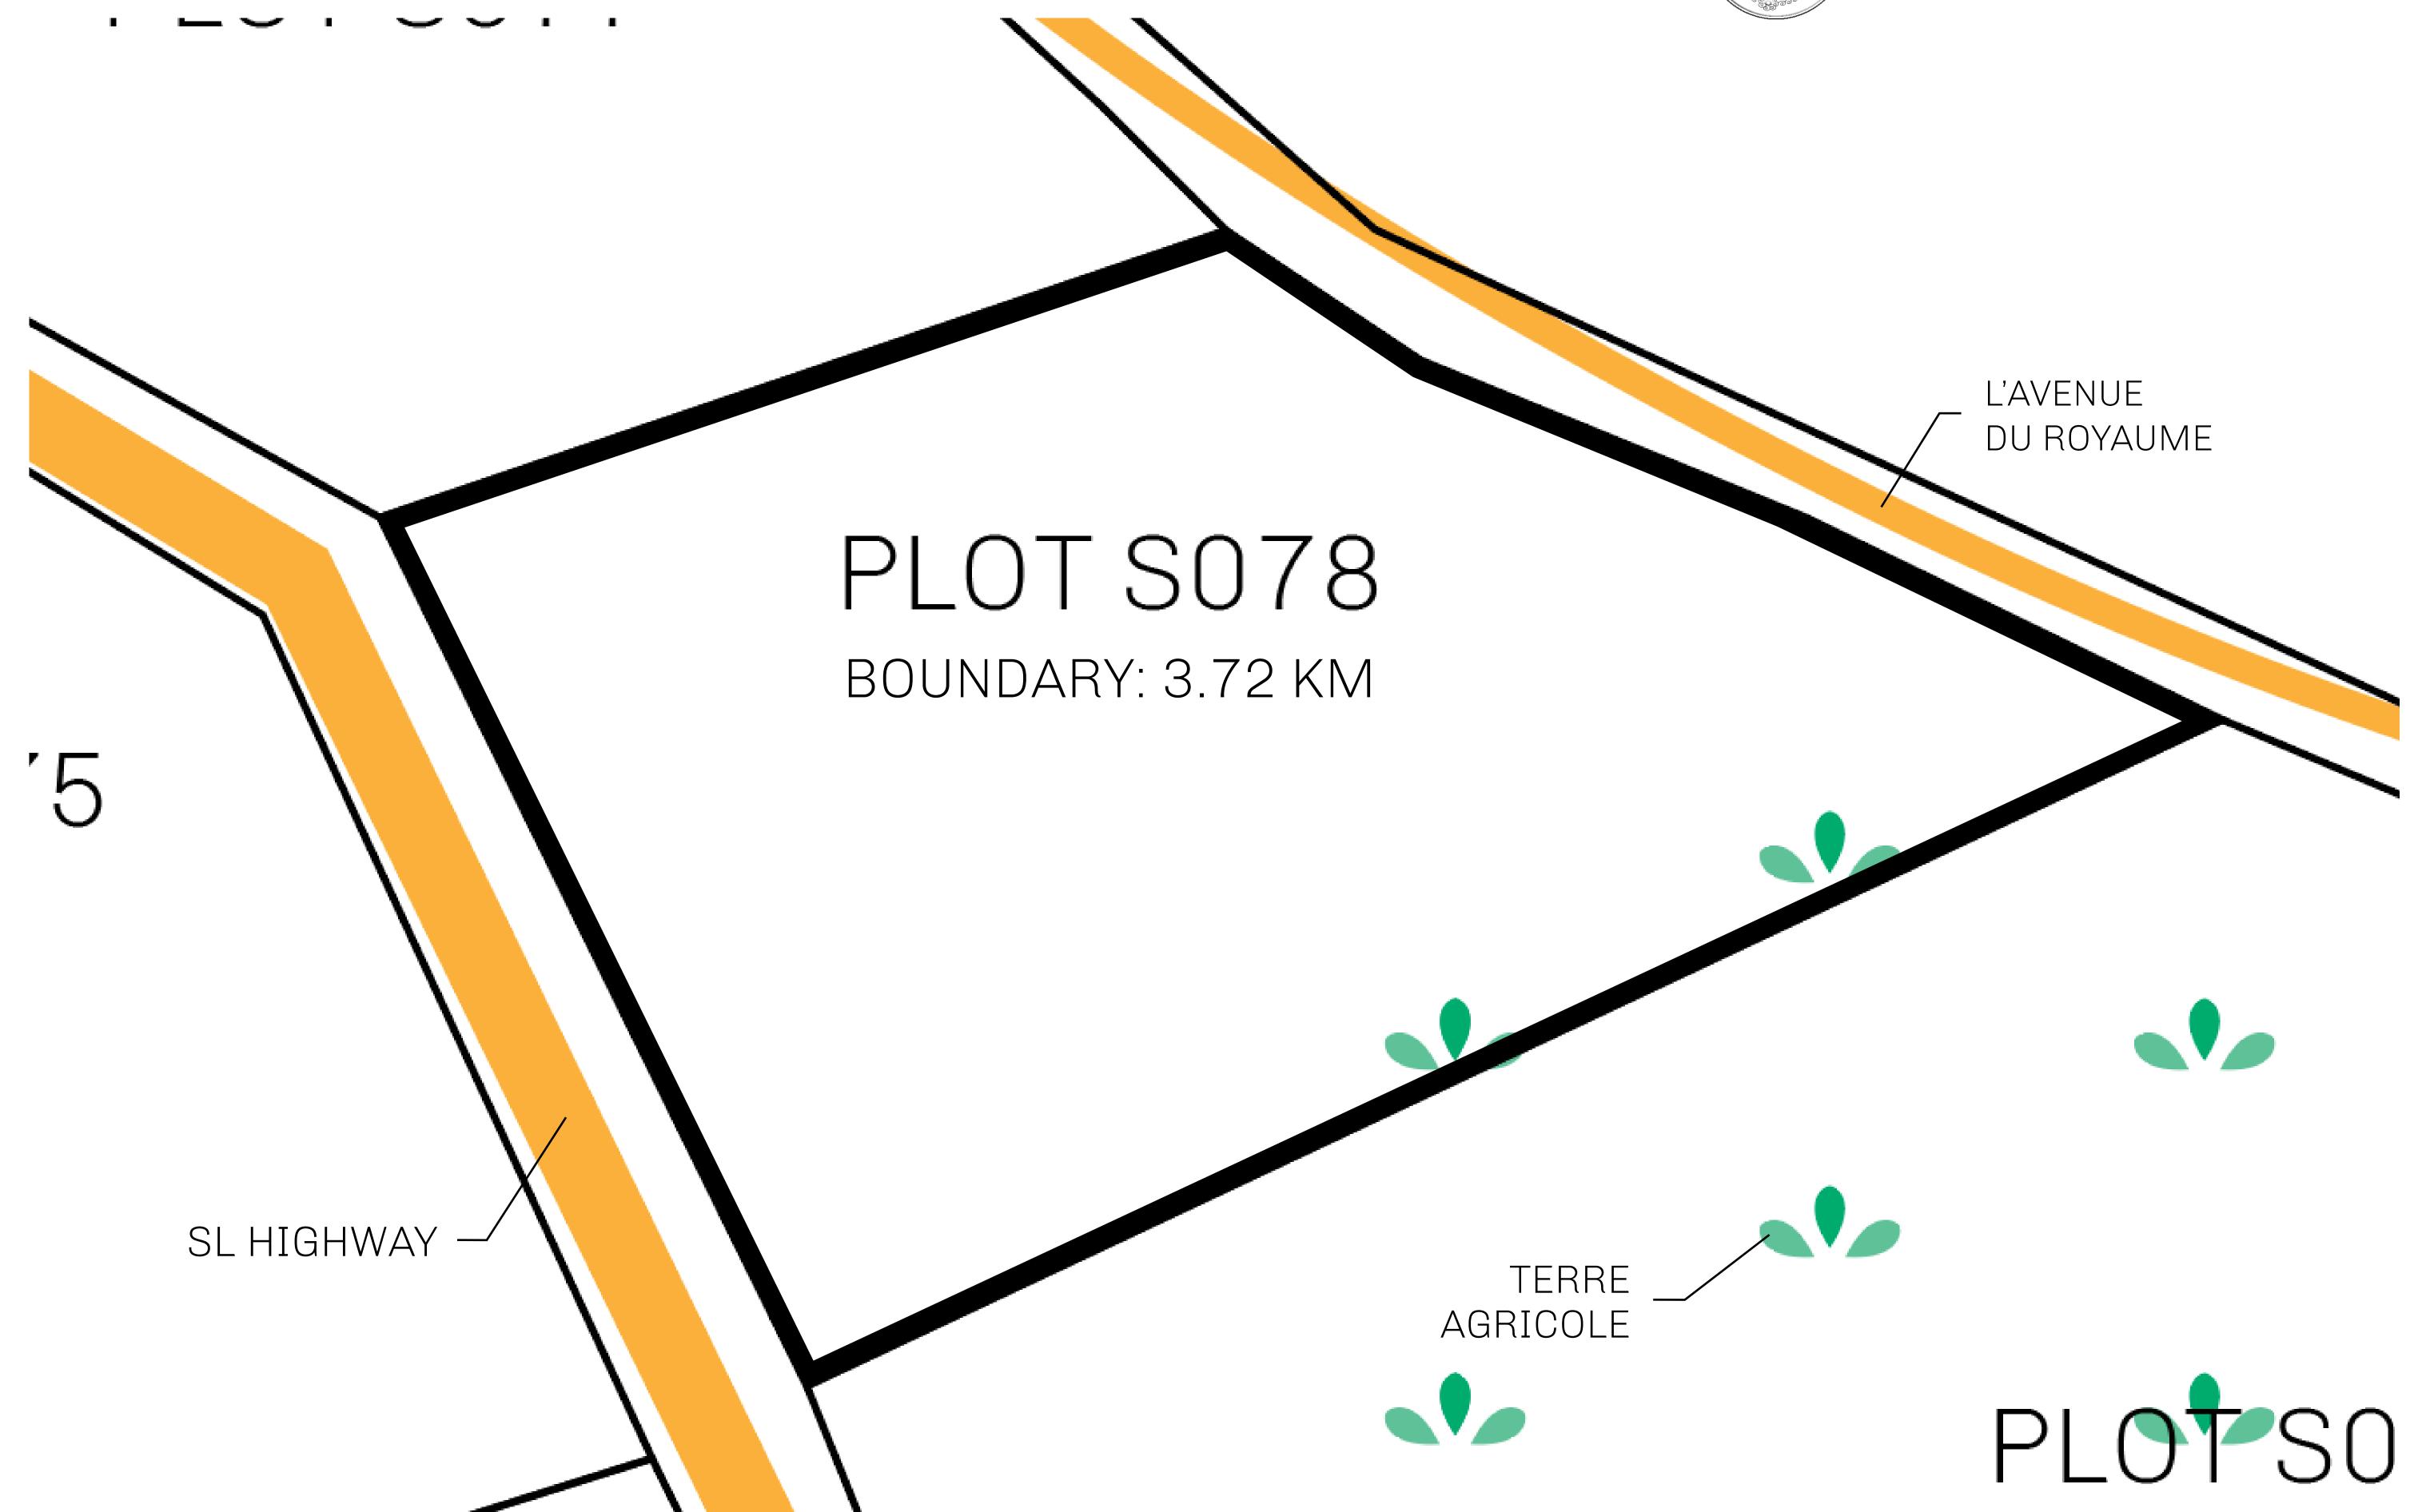

## H.M. LNFT Land Registry

S078-221121

TITLE NUMBER

ADMINISTRATIVE AREA

ROYAUME DE SATOSHI

ISSUED 22 November 2021

SCALE **1/50000** 

OWNER ENTITLEMENT