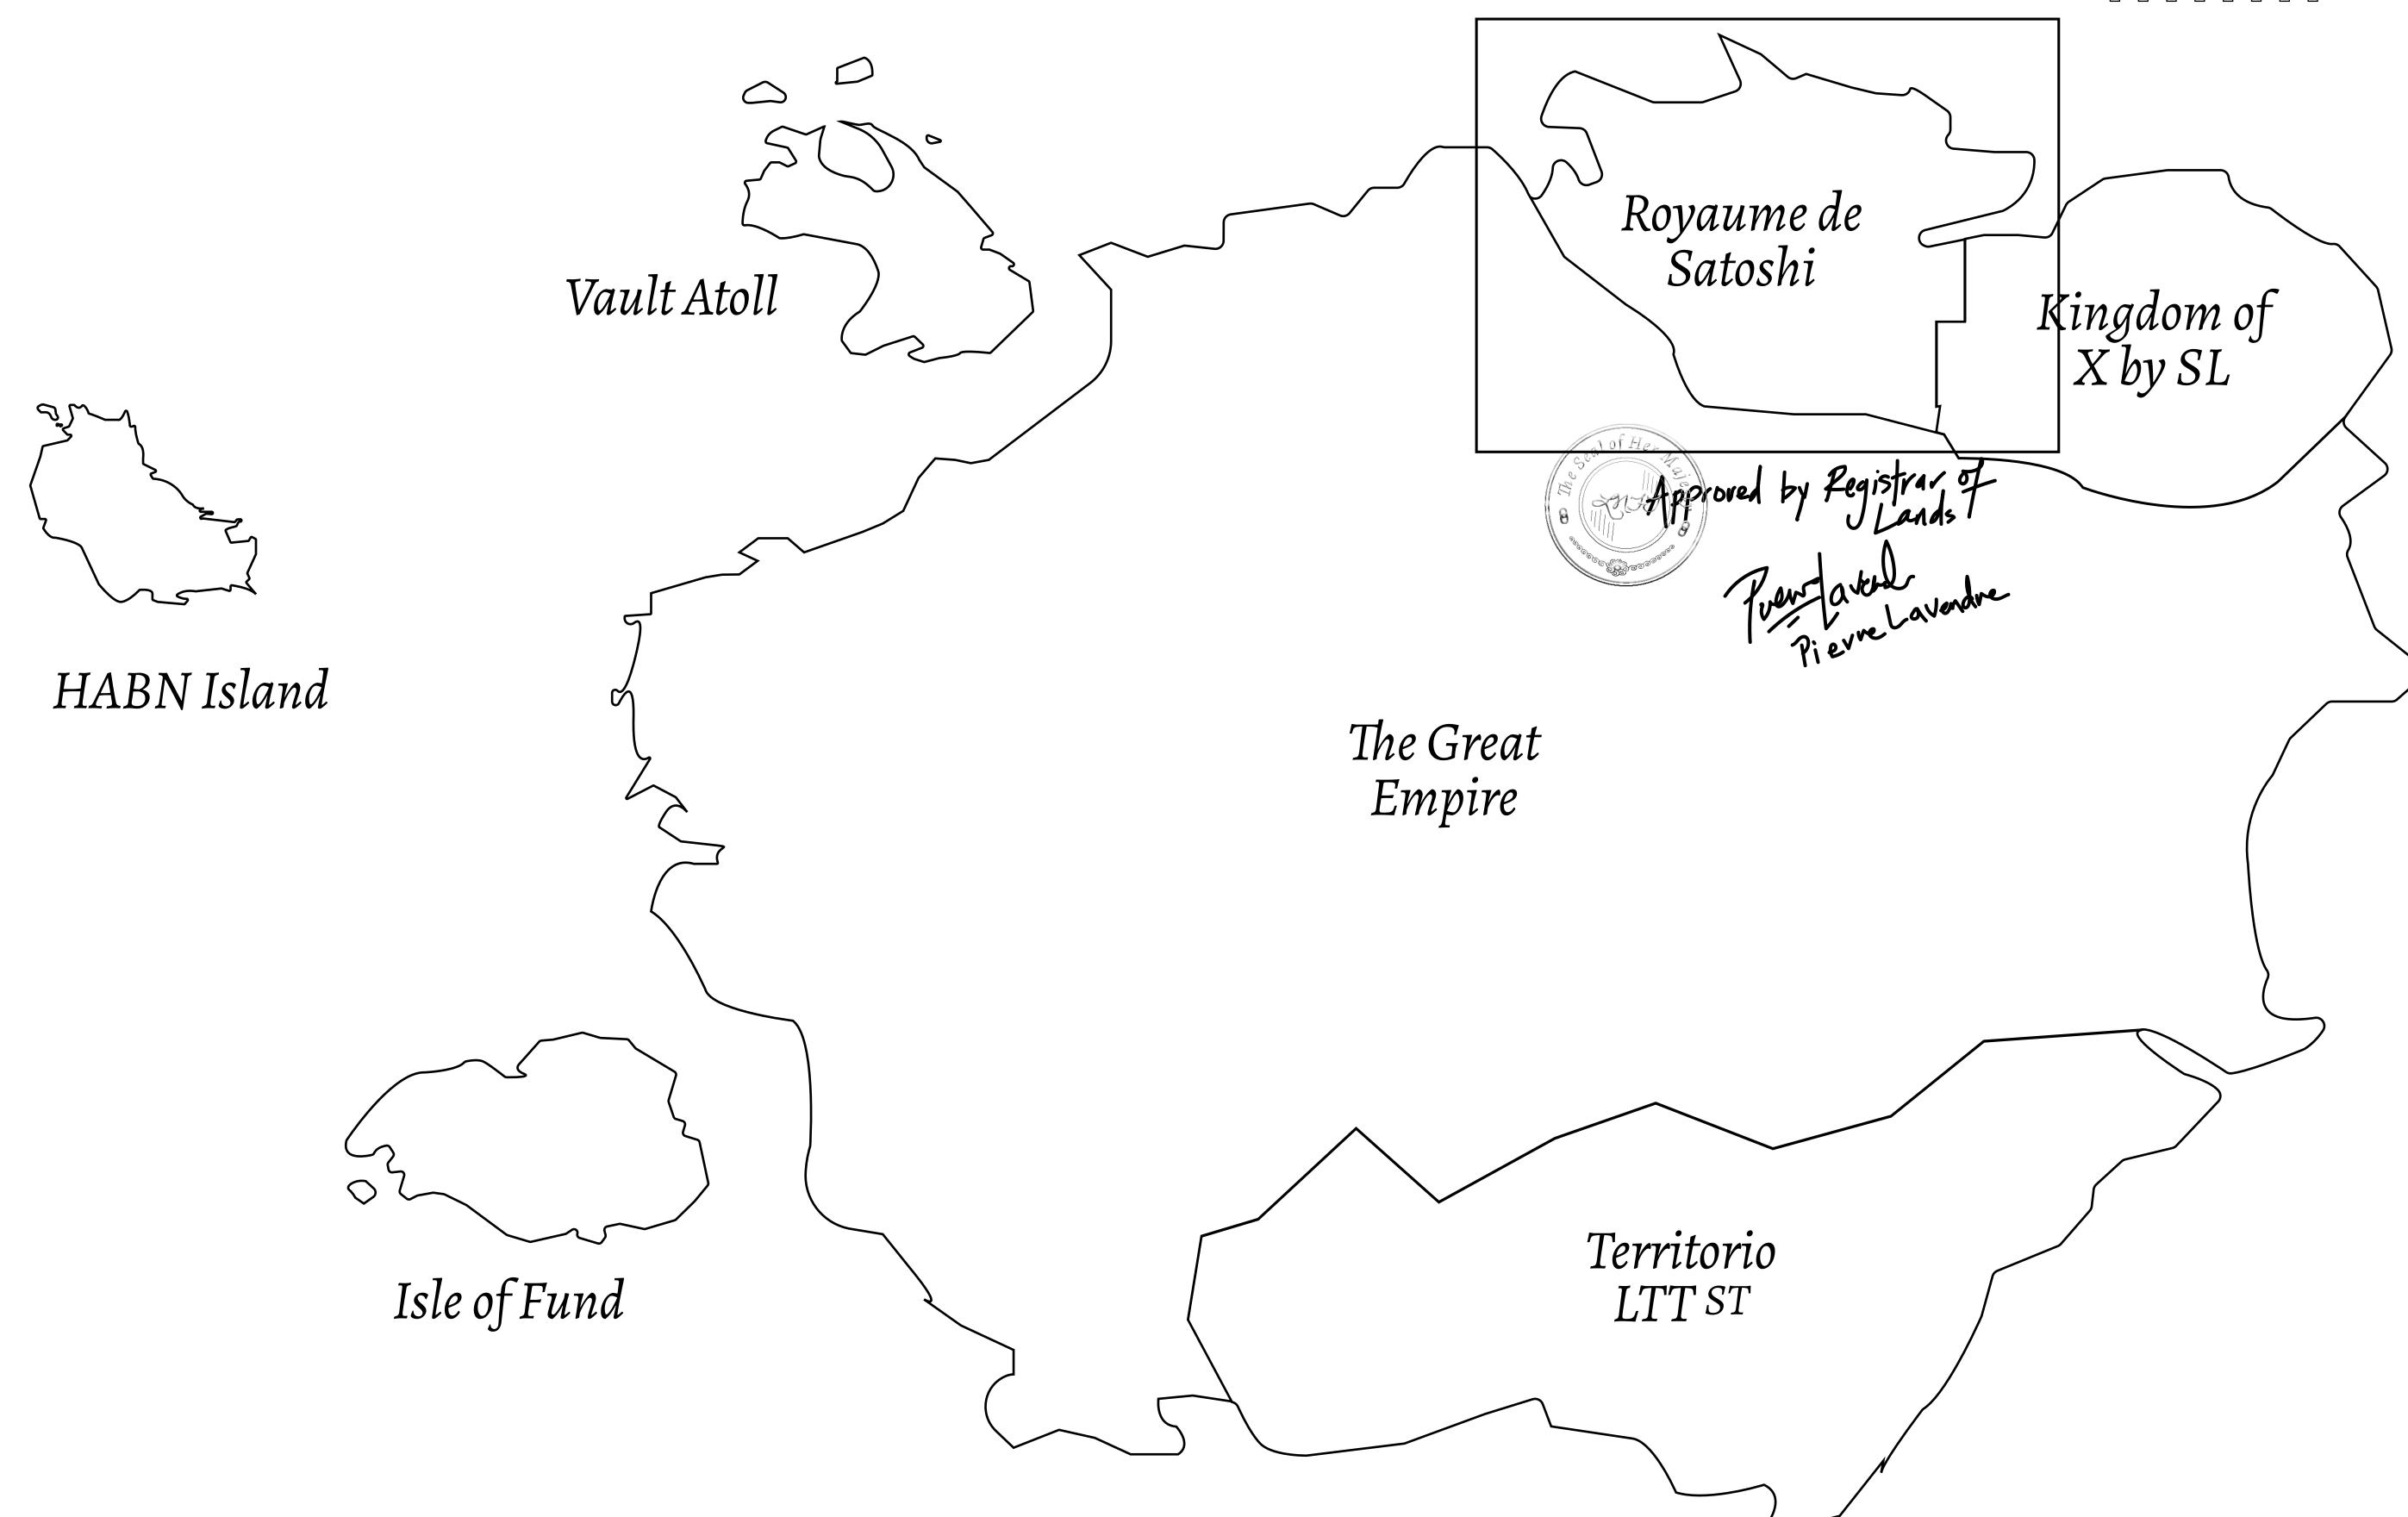

## GEOGRAPHY

COASTLINE 131 KM (81.40 MILES)

BORDERS OCEAN, THE GREAT EMPIRE, X BY SL

HIGHEST POINT MOUNT MEROPE +3588 M
LOWEST POINT THE PORT OF SATOSHI 0 M

PLOTS 331 SCALE 1:50000

## H.M. LNFT Land Registry

S077-221121

TITLE NUMBER

ADMINISTRATIVE AREA

ROYAUME DE SATOSHI

ISSUED 22 November 2021

SCALE **1/50000** 

OWNER ENTITLEMENT