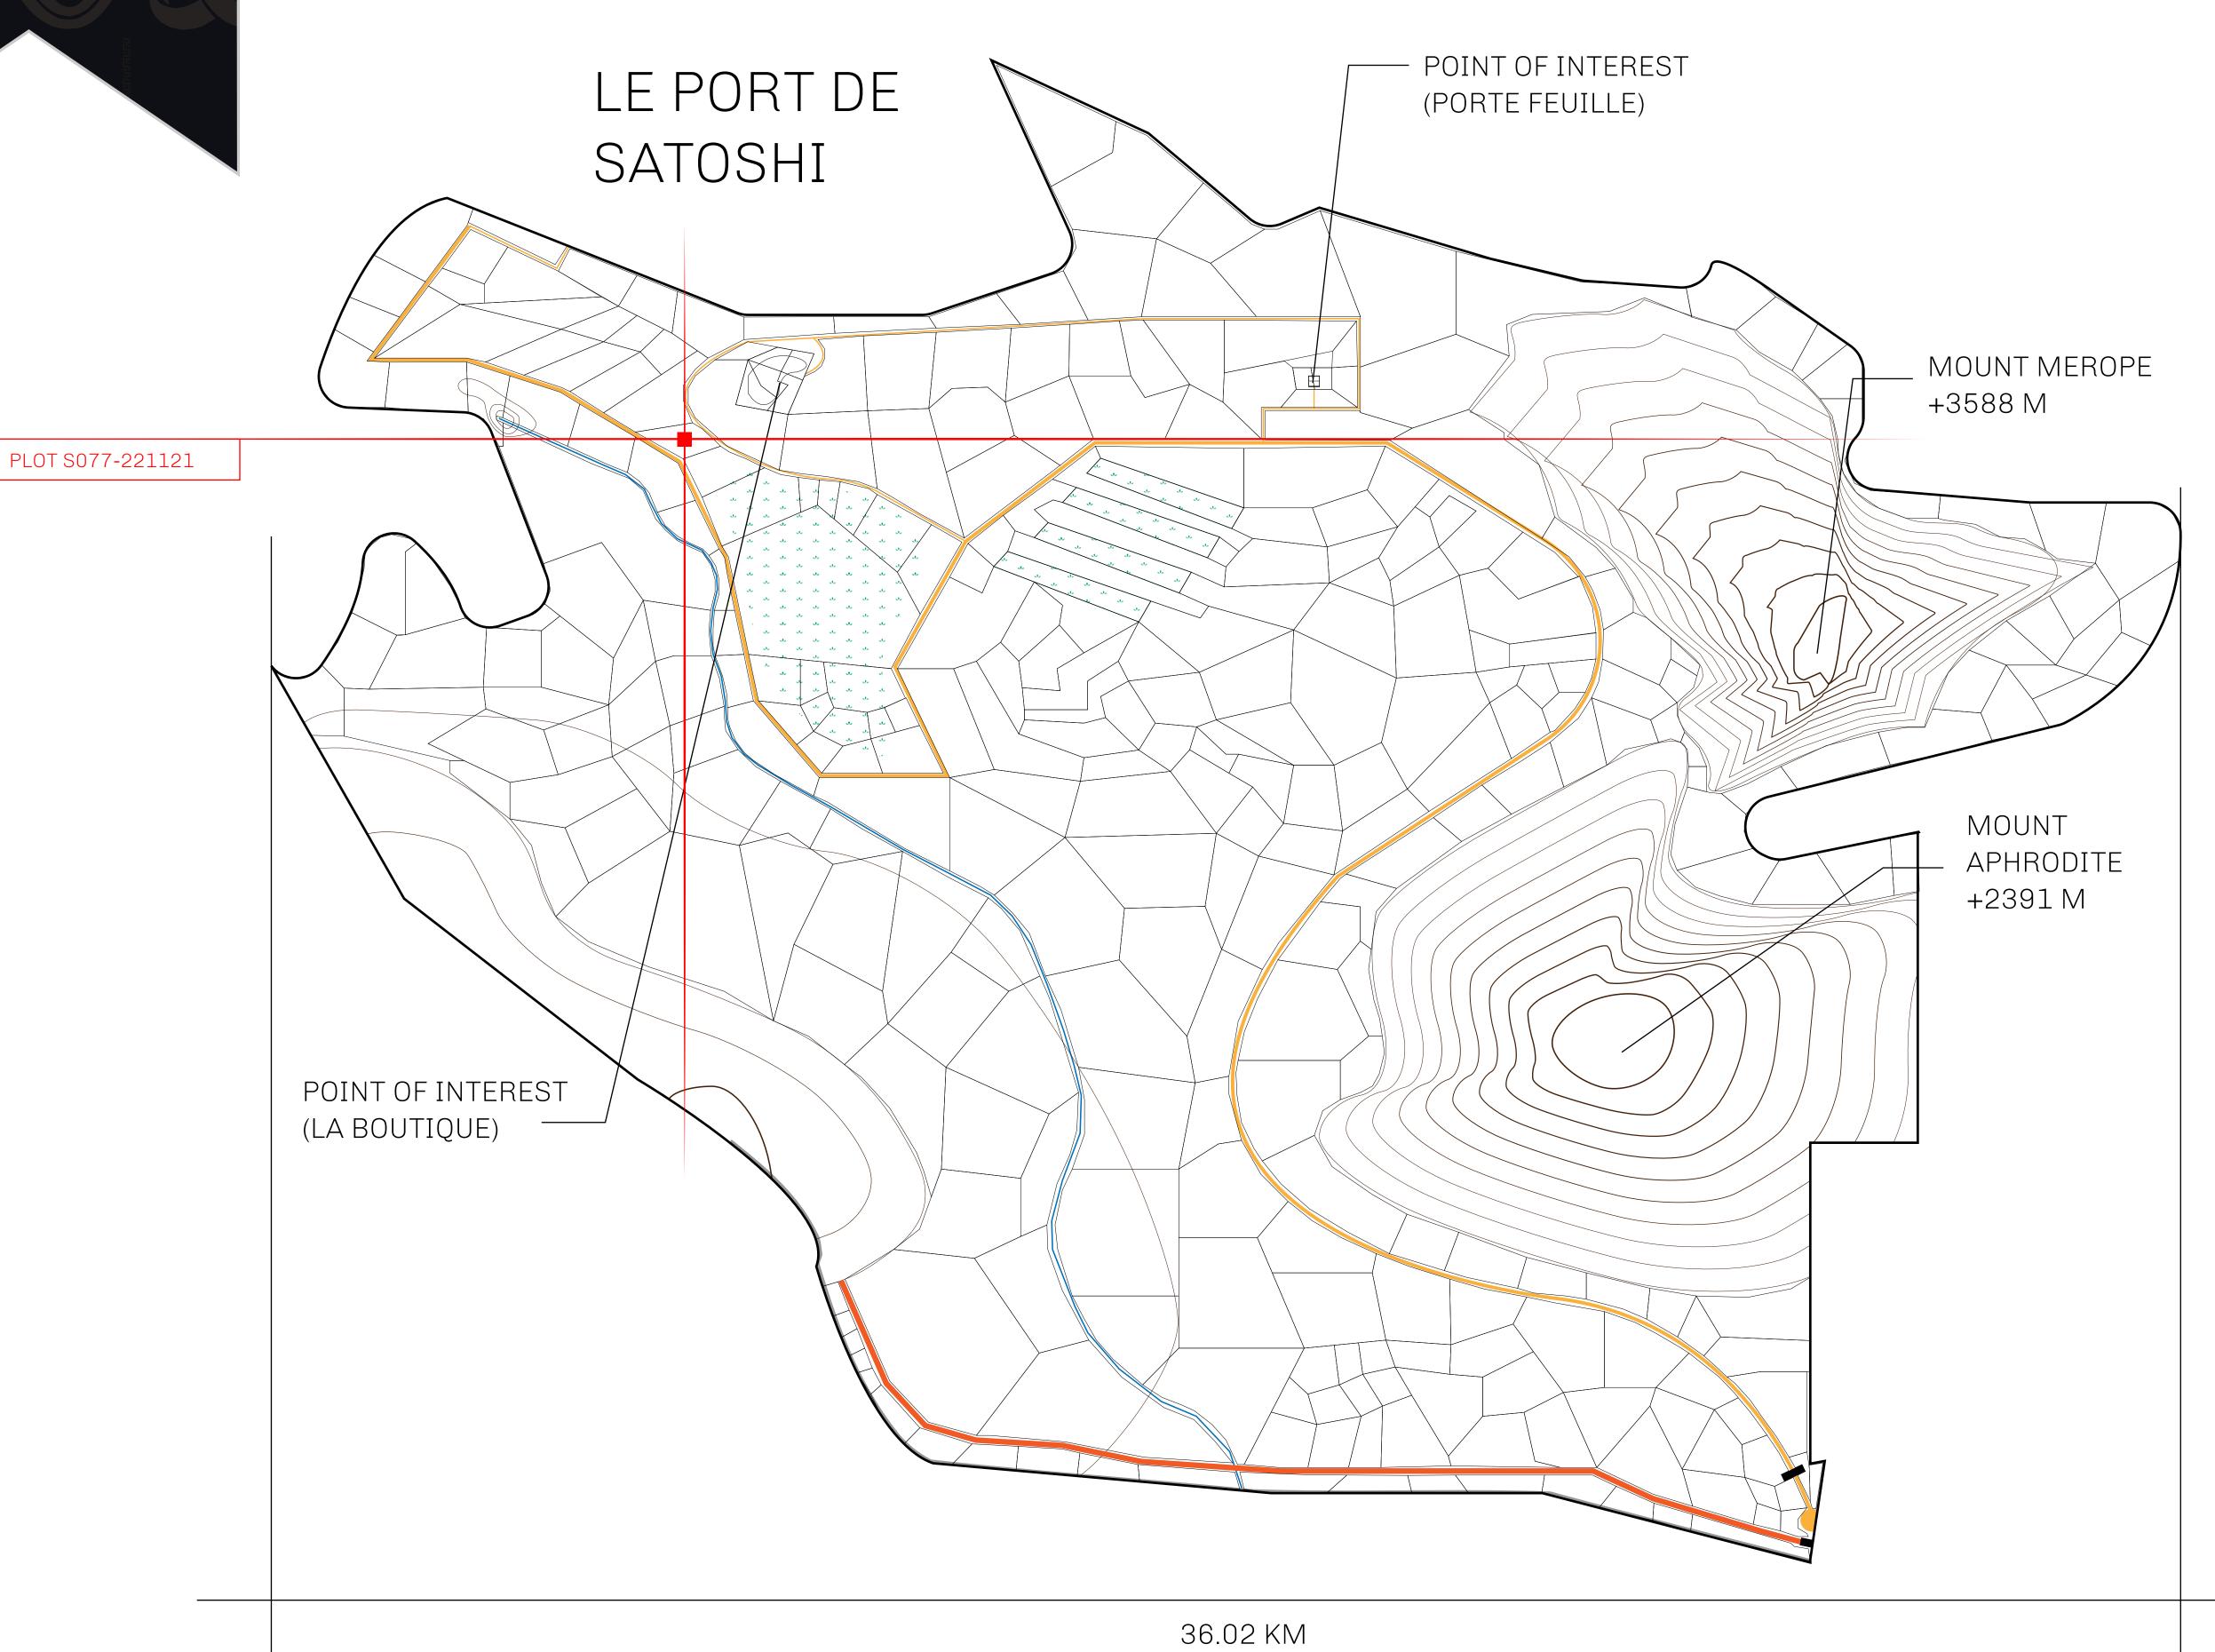

## GEOGRAPHY

COASTLINE 131 KM (81.40 MILES)

BORDERS OCEAN, THE GREAT EMPIRE, X BY SL

HIGHEST POINT MOUNT MEROPE +3588 M
LOWEST POINT THE PORT OF SATOSHI 0 M

PLOTS 331 SCALE 1:50000

## H.M. LNFT Land Registry

S077-221121

TITLE NUMBER

ADMINISTRATIVE AREA

ROYAUME DE SATOSHI

ISSUED 22 November 2021

SCALE **1/50000** 

OWNER ENTITLEMENT