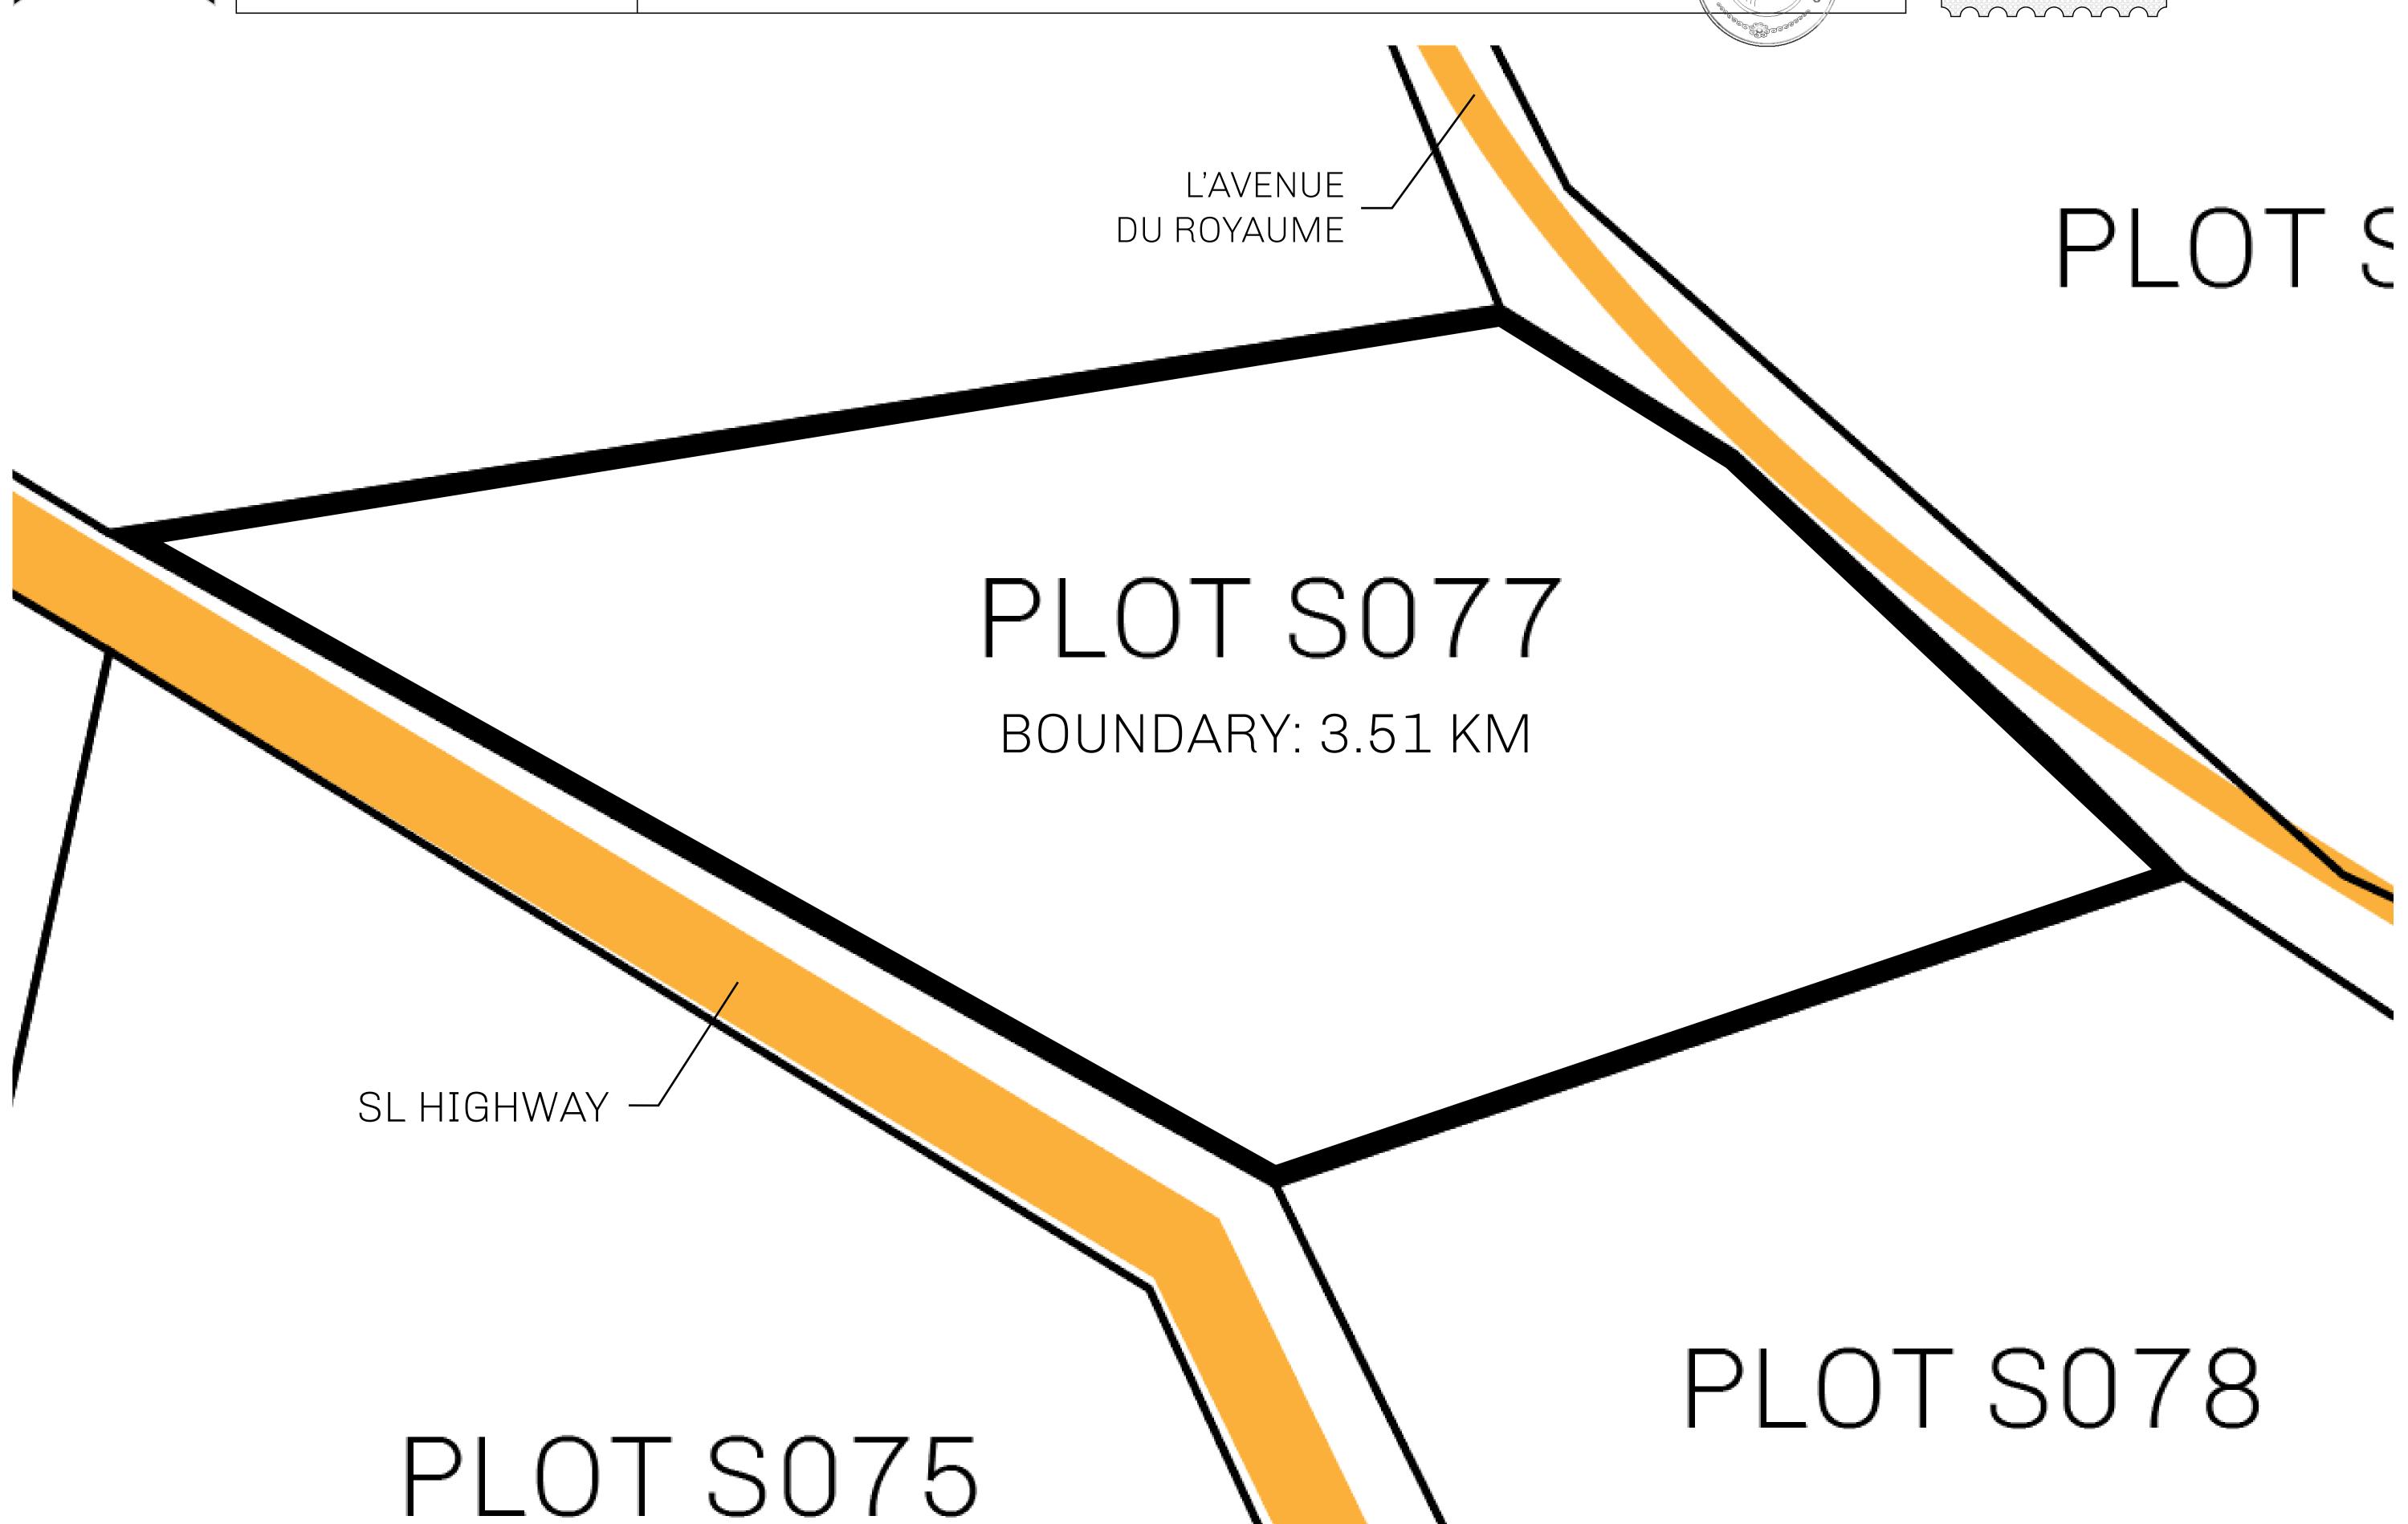

## H.M. LNFT Land Registry

S077-221121

TITLE NUMBER

ADMINISTRATIVE AREA

ROYAUME DE SATOSHI

ISSUED 22 November 2021

SCALE **1/50000** 

OWNER ENTITLEMENT