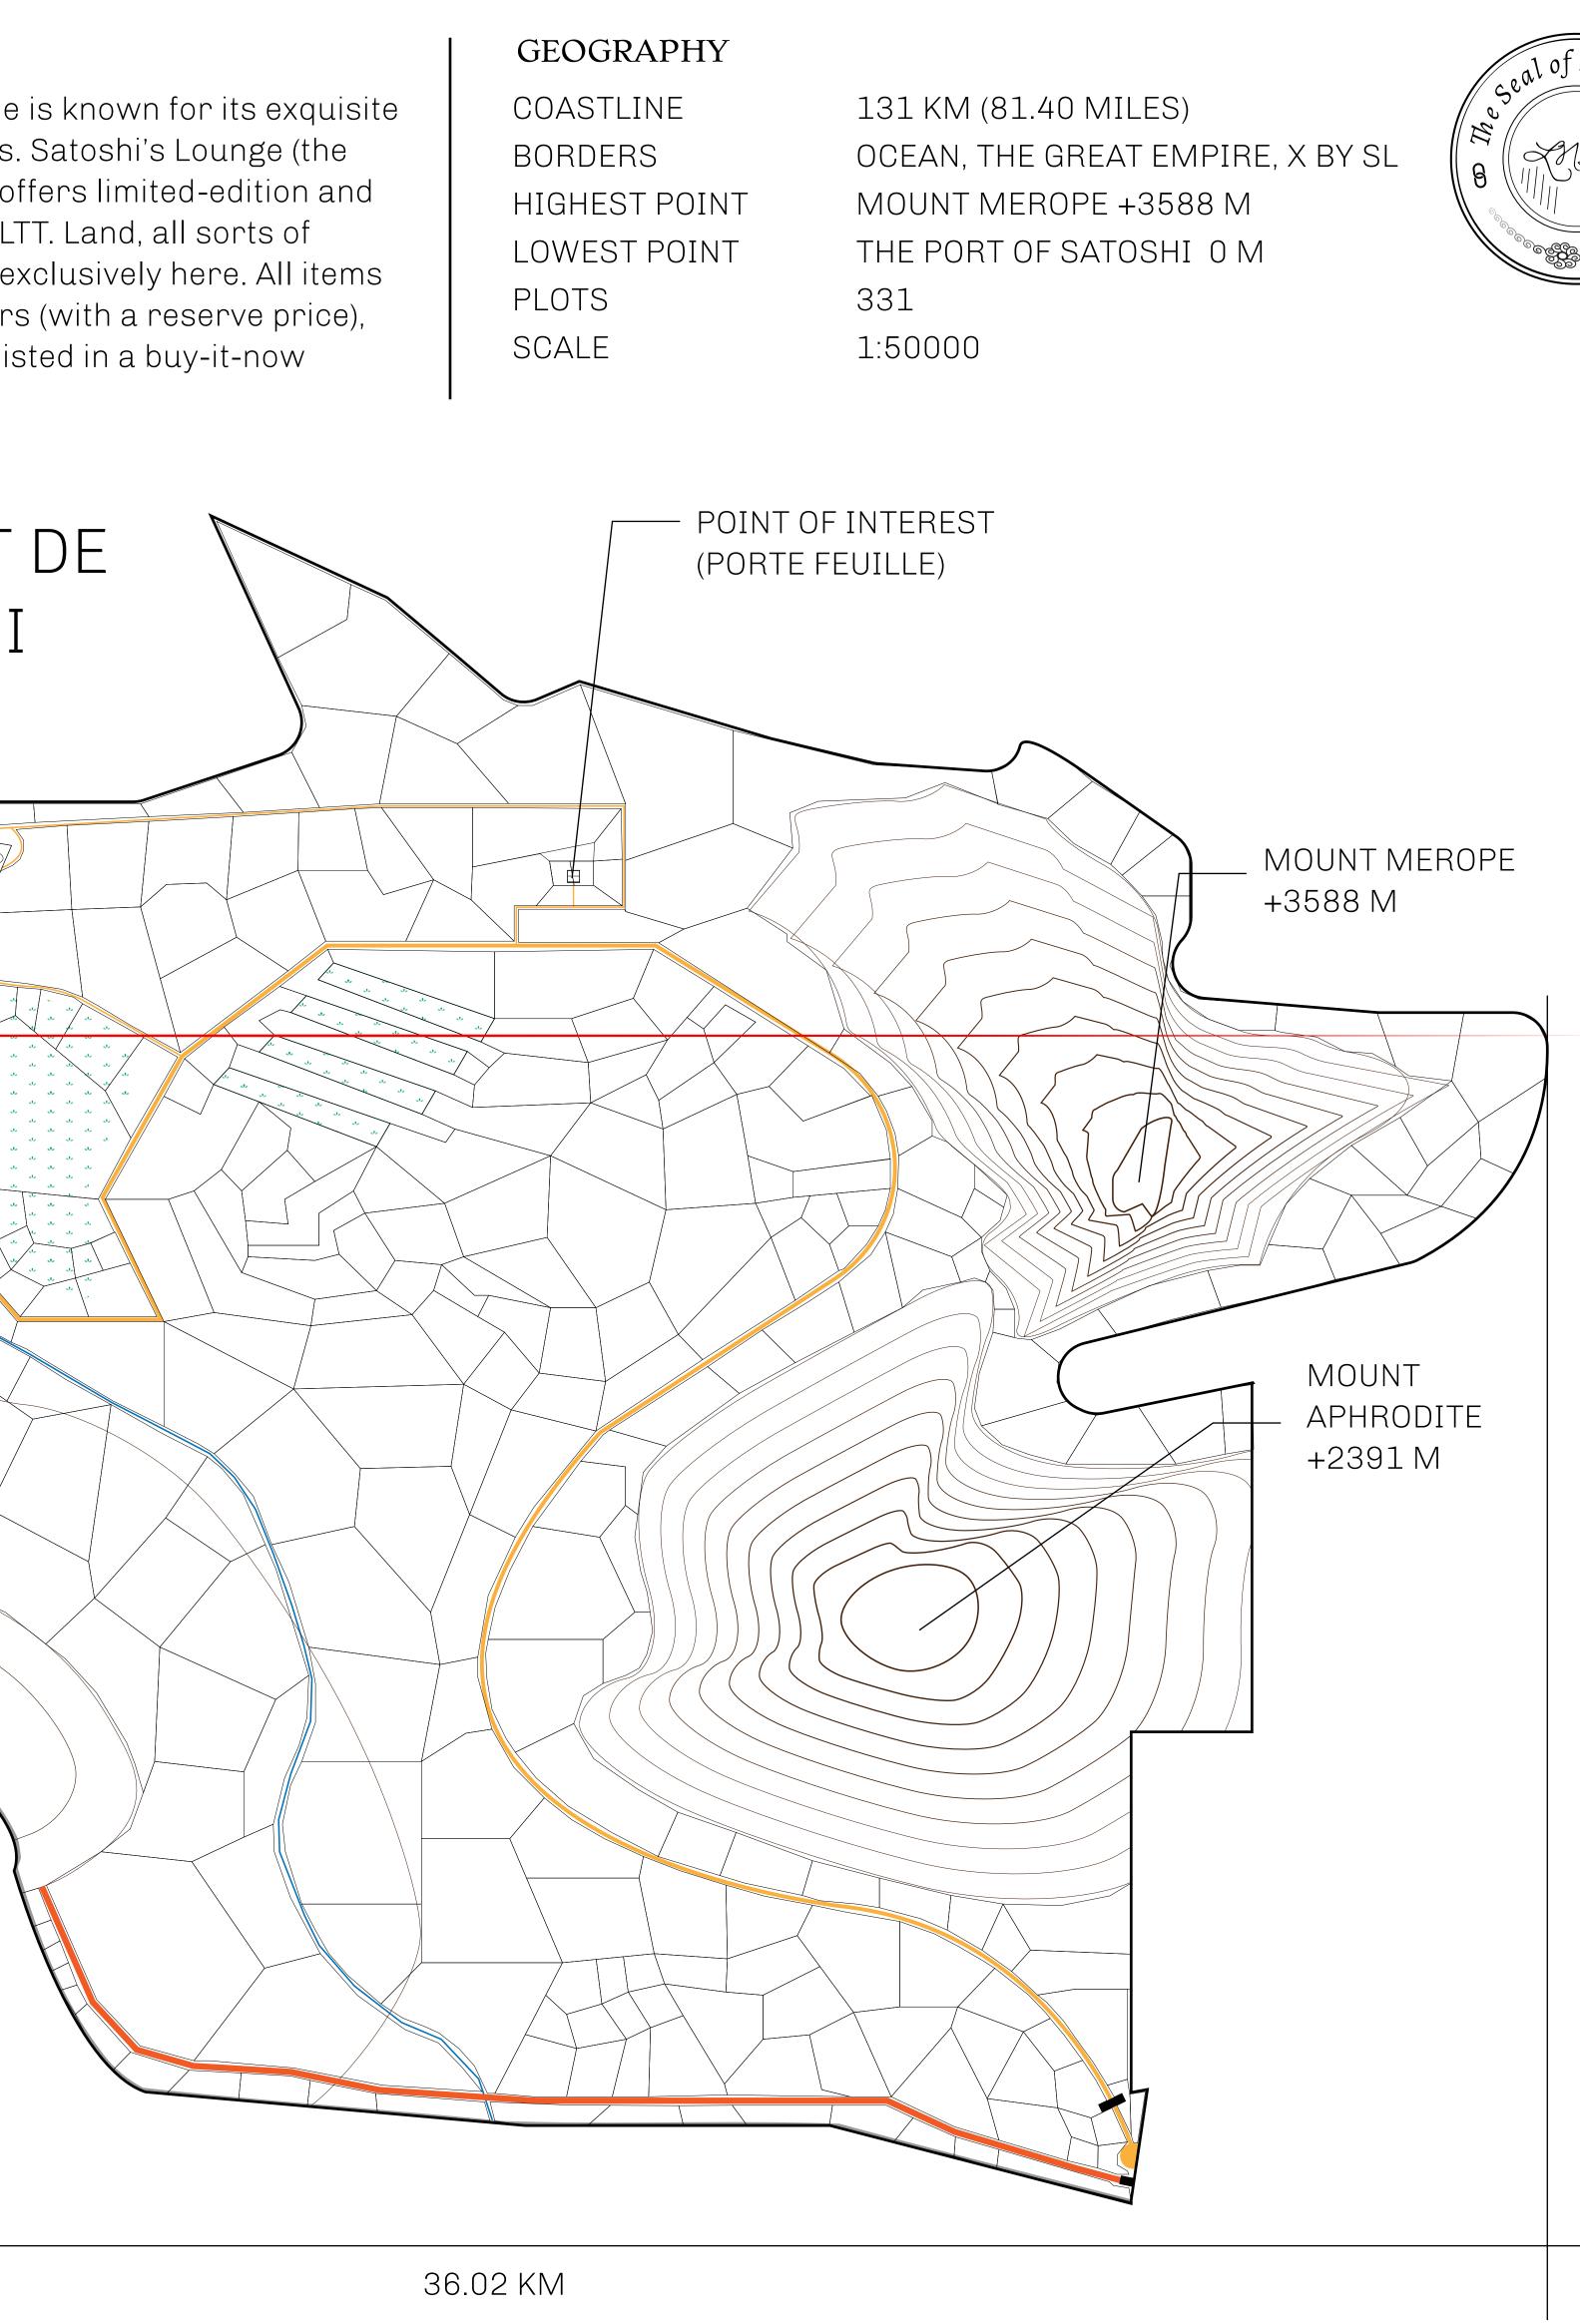

#### LES SULTANS

A place of stunning beauty, Le Royaume is known for its exquisite shopping, parks, and grand boulevards. Satoshi's Lounge (the area of La Boutique and Porte Feuille) offers limited-edition and unique items only available for sale in LTT. Land, all sorts of embellishments, and widgets are sold exclusively here. All items are offered first on auction for 24 hours (with a reserve price), and if the reserve is not met, they are listed in a buy-it-now format (reserve price, plus 10%).

### LE PORT DE SATOSHI