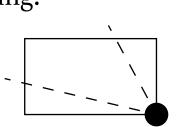

**OFFICIAL PERSPECTIVE SHEET FOR FILING** 

Indicate vantage point for each drawing. Copy and mark each sheet required prior to filing.

Guide - Vantage point should be indicated as shown in the diagram: