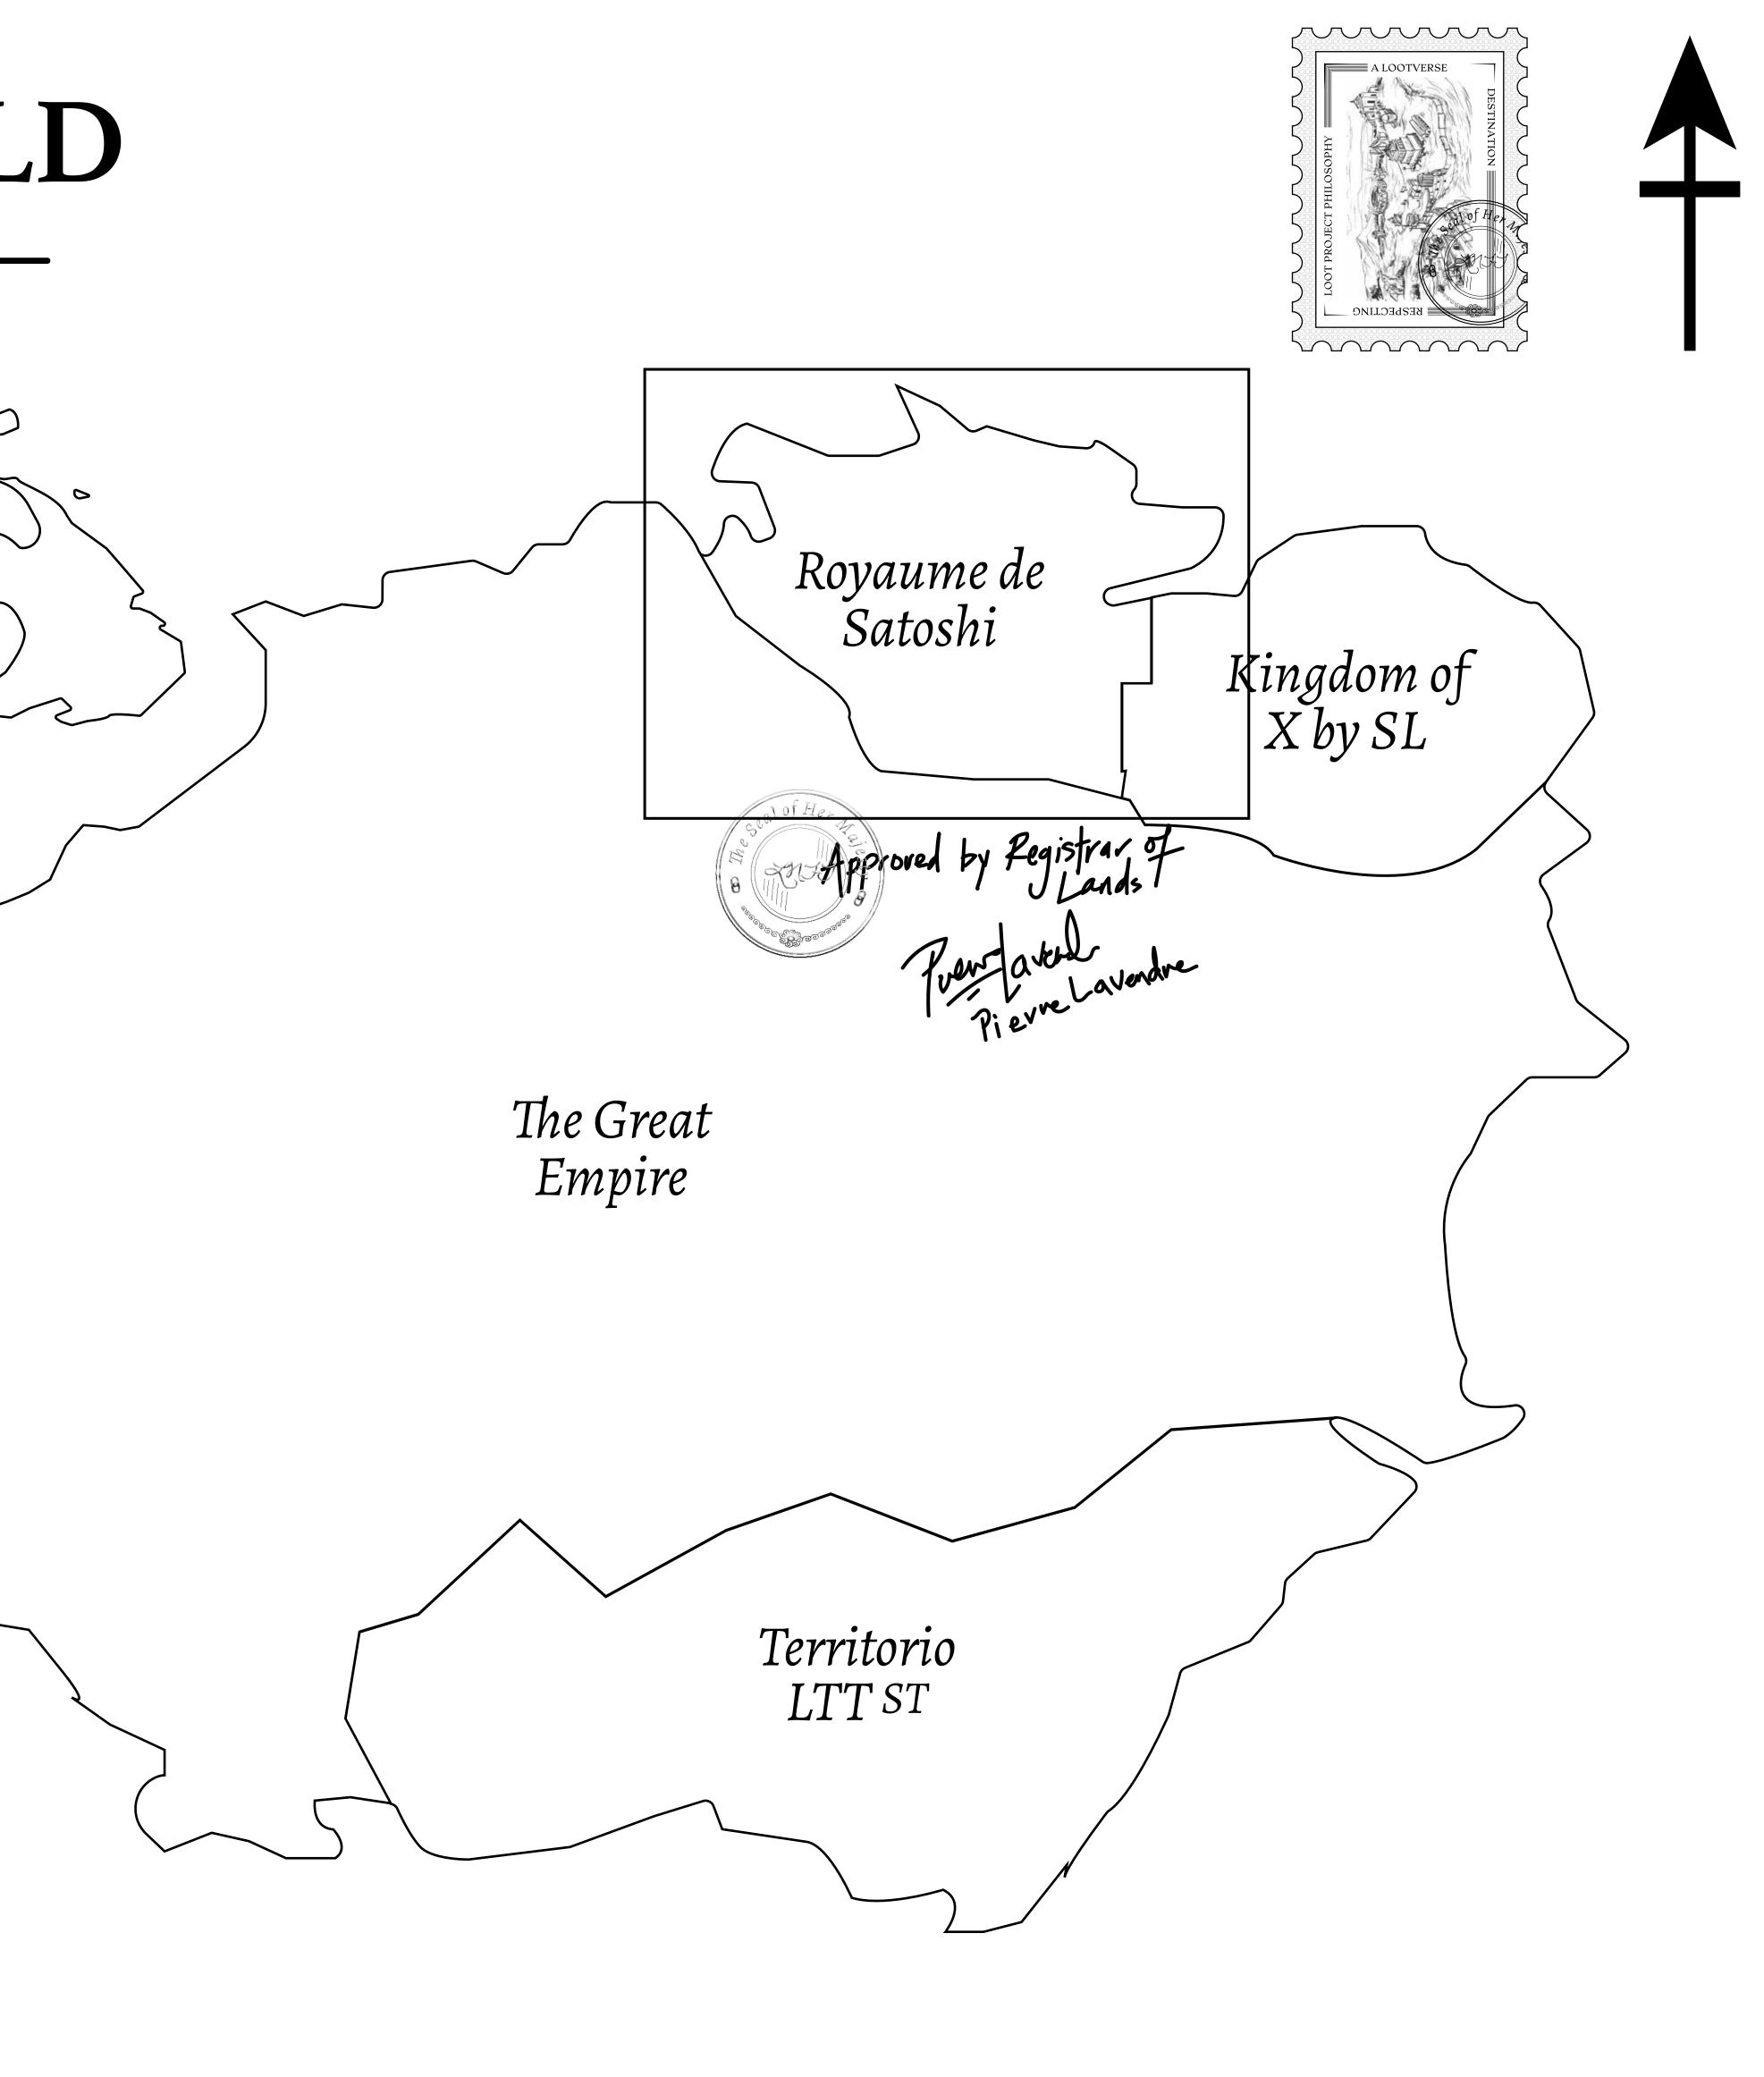

### LE PORT DE SATOSHI

## H.M. LNFT Land Registry

ADMINISTRATIVE AREA

OWNER ENTITLEMENT

**ROYAUME DE** 

Type W-SL: Sh Mint 4 NFT St