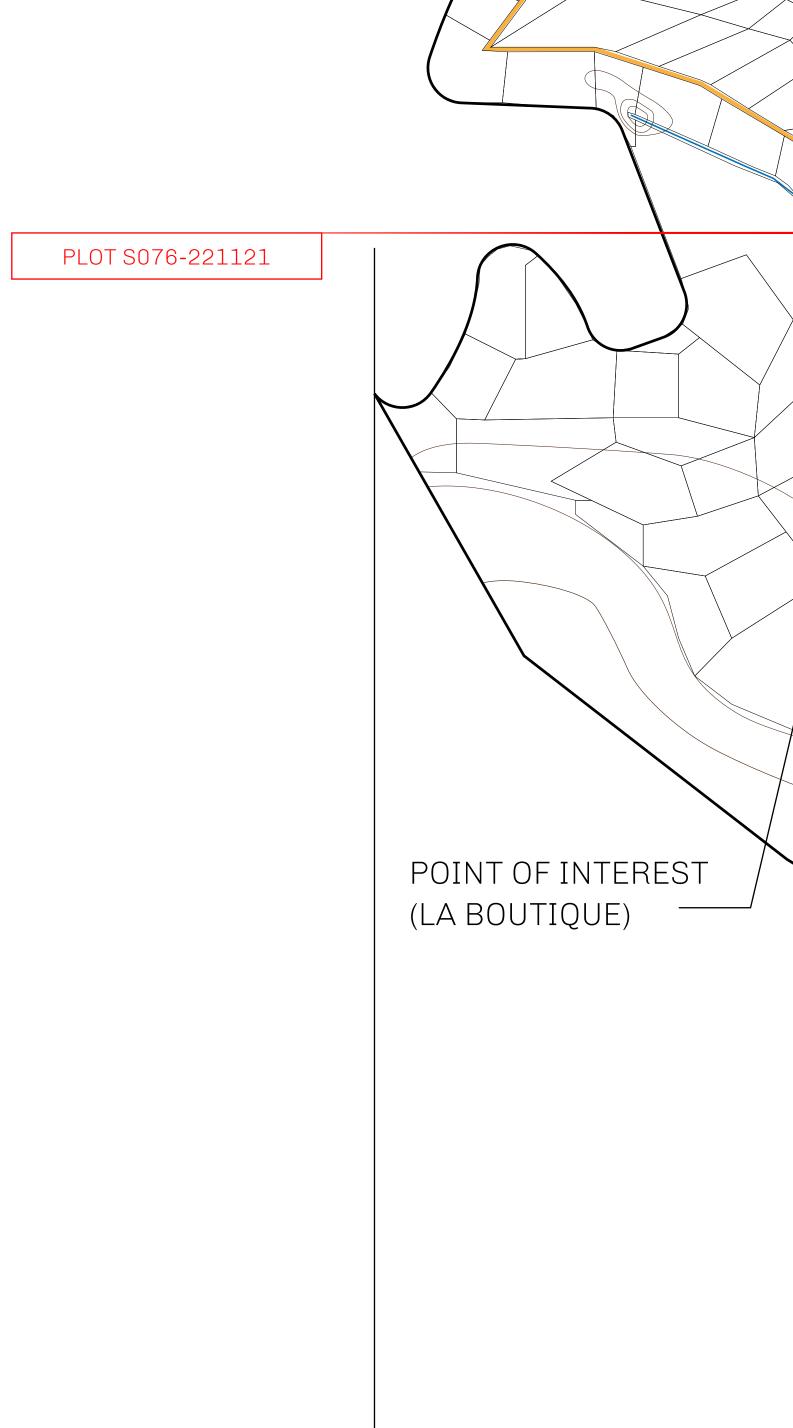

#### LES SULTANS

A place of stunning beauty, Le Royaume is known for its exquisite shopping, parks, and grand boulevards. Satoshi's Lounge (the area of La Boutique and Porte Feuille) offers limited-edition and unique items only available for sale in LTT. Land, all sorts of embellishments, and widgets are sold exclusively here. All items are offered first on auction for 24 hours (with a reserve price), and if the reserve is not met, they are listed in a buy-it-now format (reserve price, plus 10%).

#### LA RIVIÈRE ENCHANTÉE

|                         | TITLE NUMBER<br><b>S076-221121</b> |                 |         |           |           |               |
|-------------------------|------------------------------------|-----------------|---------|-----------|-----------|---------------|
| y                       |                                    |                 |         |           |           |               |
| E SATOSHI               | ISSUED                             | 22 November     | 2021    | b.        | SCALE     | 1/50000       |
| hare of 1% of<br>tories | all LTT red                        | leemed based of | n numbe | er of NFT | Stories m | inted;        |
|                         |                                    |                 |         |           |           | AL CONTRACTOR |
|                         | •                                  |                 |         |           |           |               |
|                         |                                    |                 |         |           |           |               |
|                         |                                    |                 | X       |           |           |               |
|                         |                                    |                 |         | $\int S$  | L HIG     | HWAY          |
|                         |                                    |                 |         |           |           |               |
|                         |                                    |                 |         |           |           |               |
|                         |                                    |                 |         |           |           |               |
|                         |                                    |                 |         |           |           |               |
|                         |                                    |                 |         |           |           |               |
| PLOT                    | 50                                 | JID             |         |           |           |               |
| BOUNDA                  | ARY: 3.                            | 25 KM           |         |           |           |               |
|                         |                                    |                 |         |           |           |               |
|                         |                                    |                 |         |           |           |               |
|                         |                                    |                 |         |           |           |               |
|                         |                                    |                 |         |           |           |               |
|                         |                                    |                 |         |           |           |               |
|                         |                                    |                 |         |           |           |               |
|                         |                                    |                 |         |           |           |               |
|                         |                                    |                 |         |           |           |               |
|                         |                                    |                 |         |           |           |               |
|                         |                                    |                 |         |           |           |               |
|                         |                                    |                 |         |           |           |               |
|                         |                                    |                 |         |           |           |               |
|                         |                                    |                 |         |           |           |               |