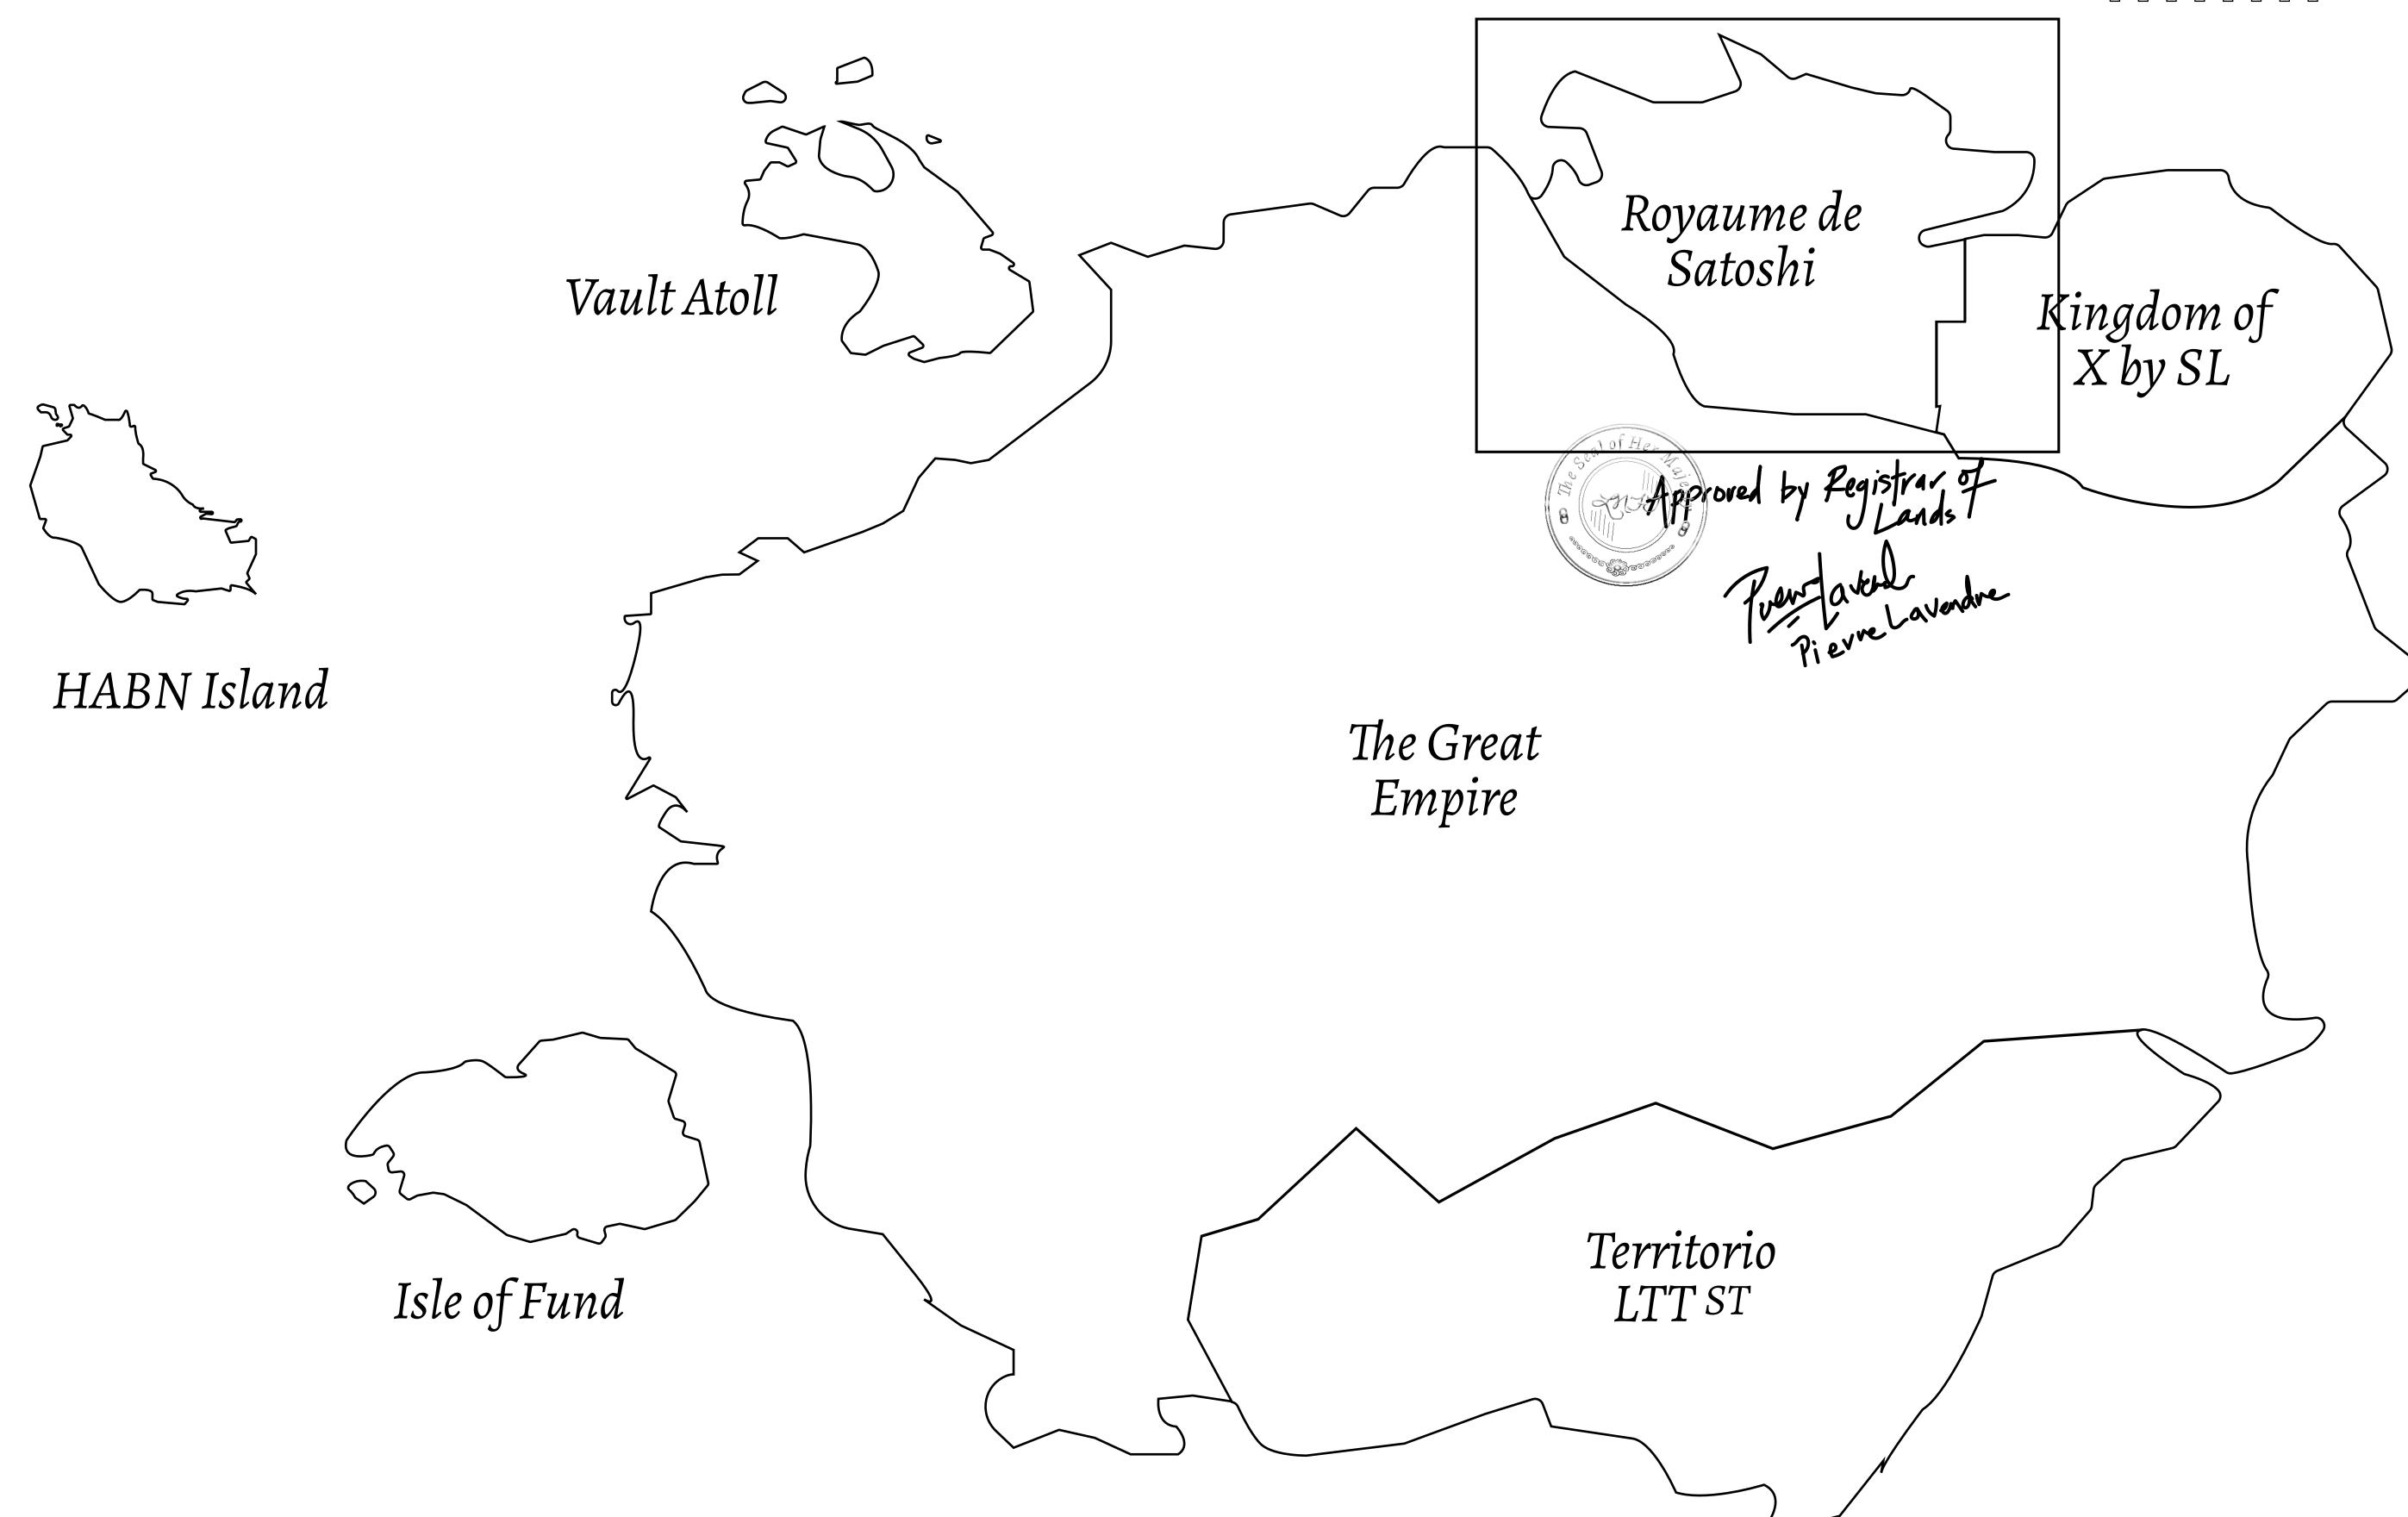

## GEOGRAPHY

COASTLINE 131 KM (81.40 MILES)

BORDERS OCEAN, THE GREAT EMPIRE, X BY SL

HIGHEST POINT MOUNT MEROPE +3588 M
LOWEST POINT THE PORT OF SATOSHI 0 M

PLOTS 331 SCALE 1:50000

## H.M. LNFT Land Registry

TITLE NUMBER

S075-221121

ADMINISTRATIVE AREA

ROYAUME DE SATOSHI

ISSUED 22 November 2021

SCALE **1/50000** 

OWNER ENTITLEMENT