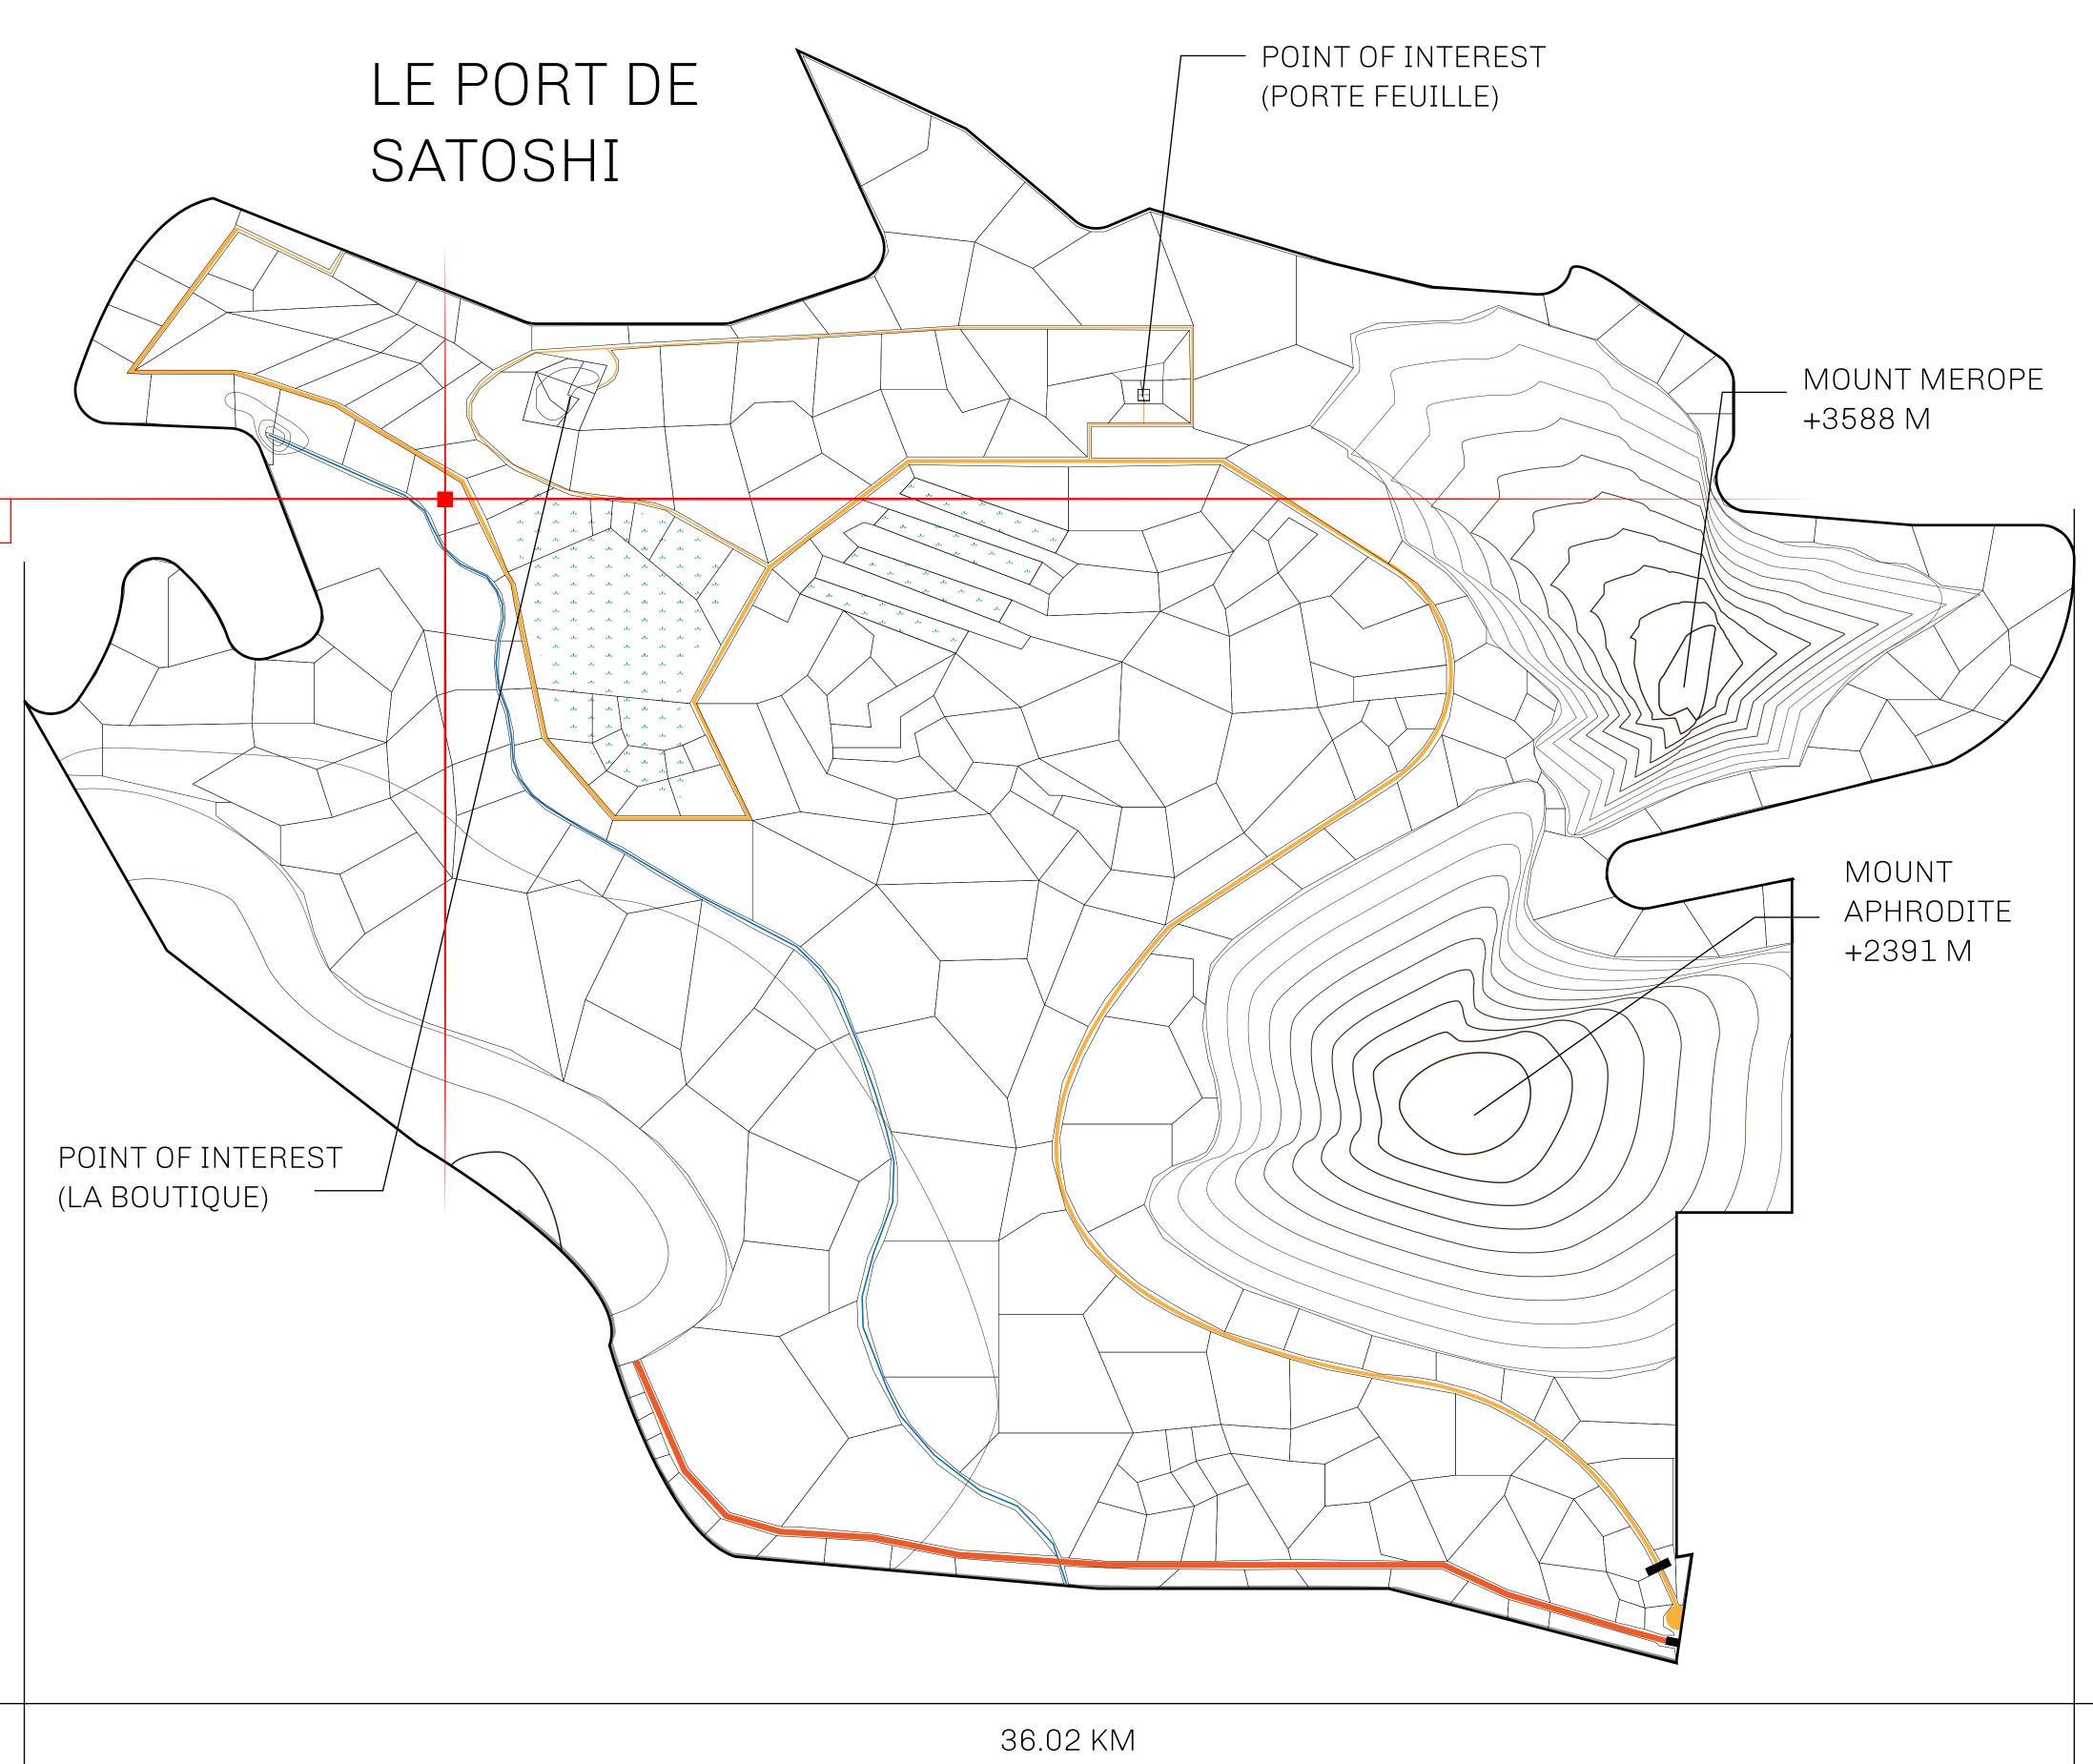

## LES SULTANS

A place of stunning beauty, Le Royaume is known for its exquisite shopping, parks, and grand boulevards. Satoshi's Lounge (the area of La Boutique and Porte Feuille) offers limited-edition and unique items only available for sale in LTT. Land, all sorts of embellishments, and widgets are sold exclusively here. All items are offered first on auction for 24 hours (with a reserve price), and if the reserve is not met, they are listed in a buy-it-now format (reserve price, plus 10%).

## GEOGRAPHY

COASTLINE 131 KM (81.40 MILES)

BORDERS OCEAN, THE GREAT EMPIRE, X BY SL

HIGHEST POINT MOUNT MEROPE +3588 M
LOWEST POINT THE PORT OF SATOSHI 0 M

PLOTS 331 SCALE 1:50000