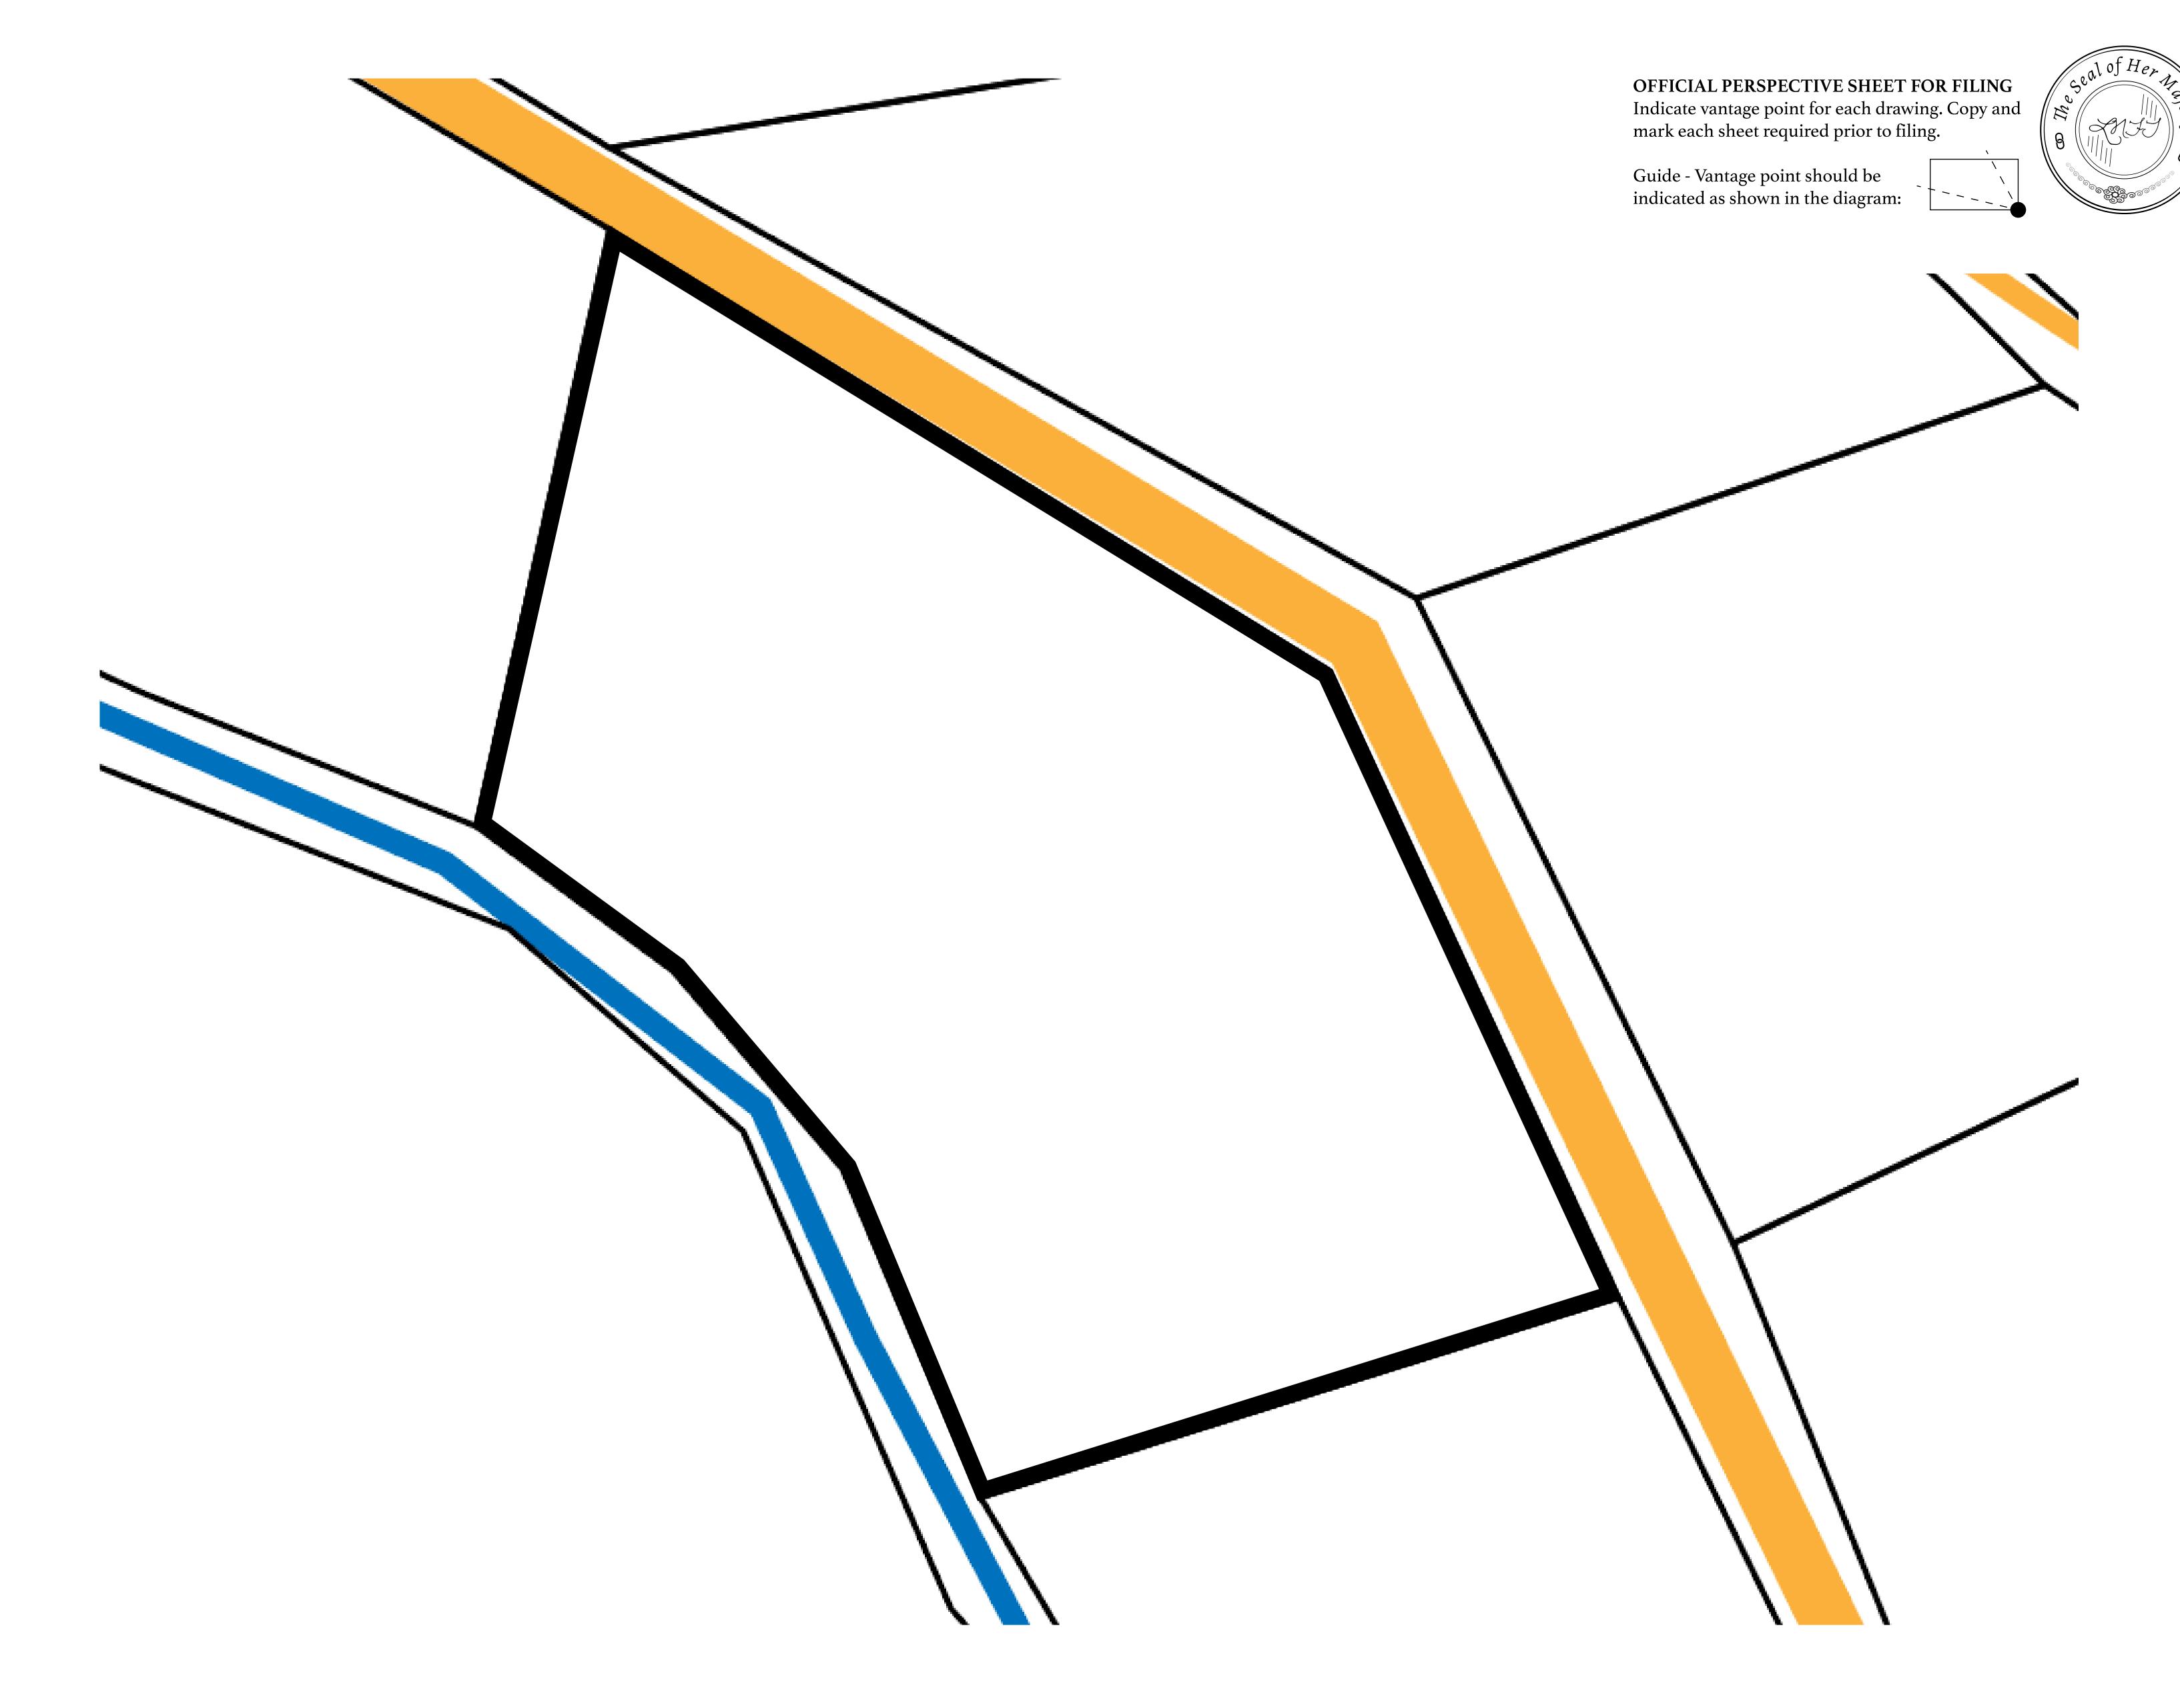

## LOOT NFT WORLD

PLOT S075-221121

## H.M. LNFT Land Registry

TITLE NUMBER

S075-221121

ADMINISTRATIVE AREA

ROYAUME DE SATOSHI

ISSUED 22 November 2021

SCALE **1/50000** 

OWNER ENTITLEMENT