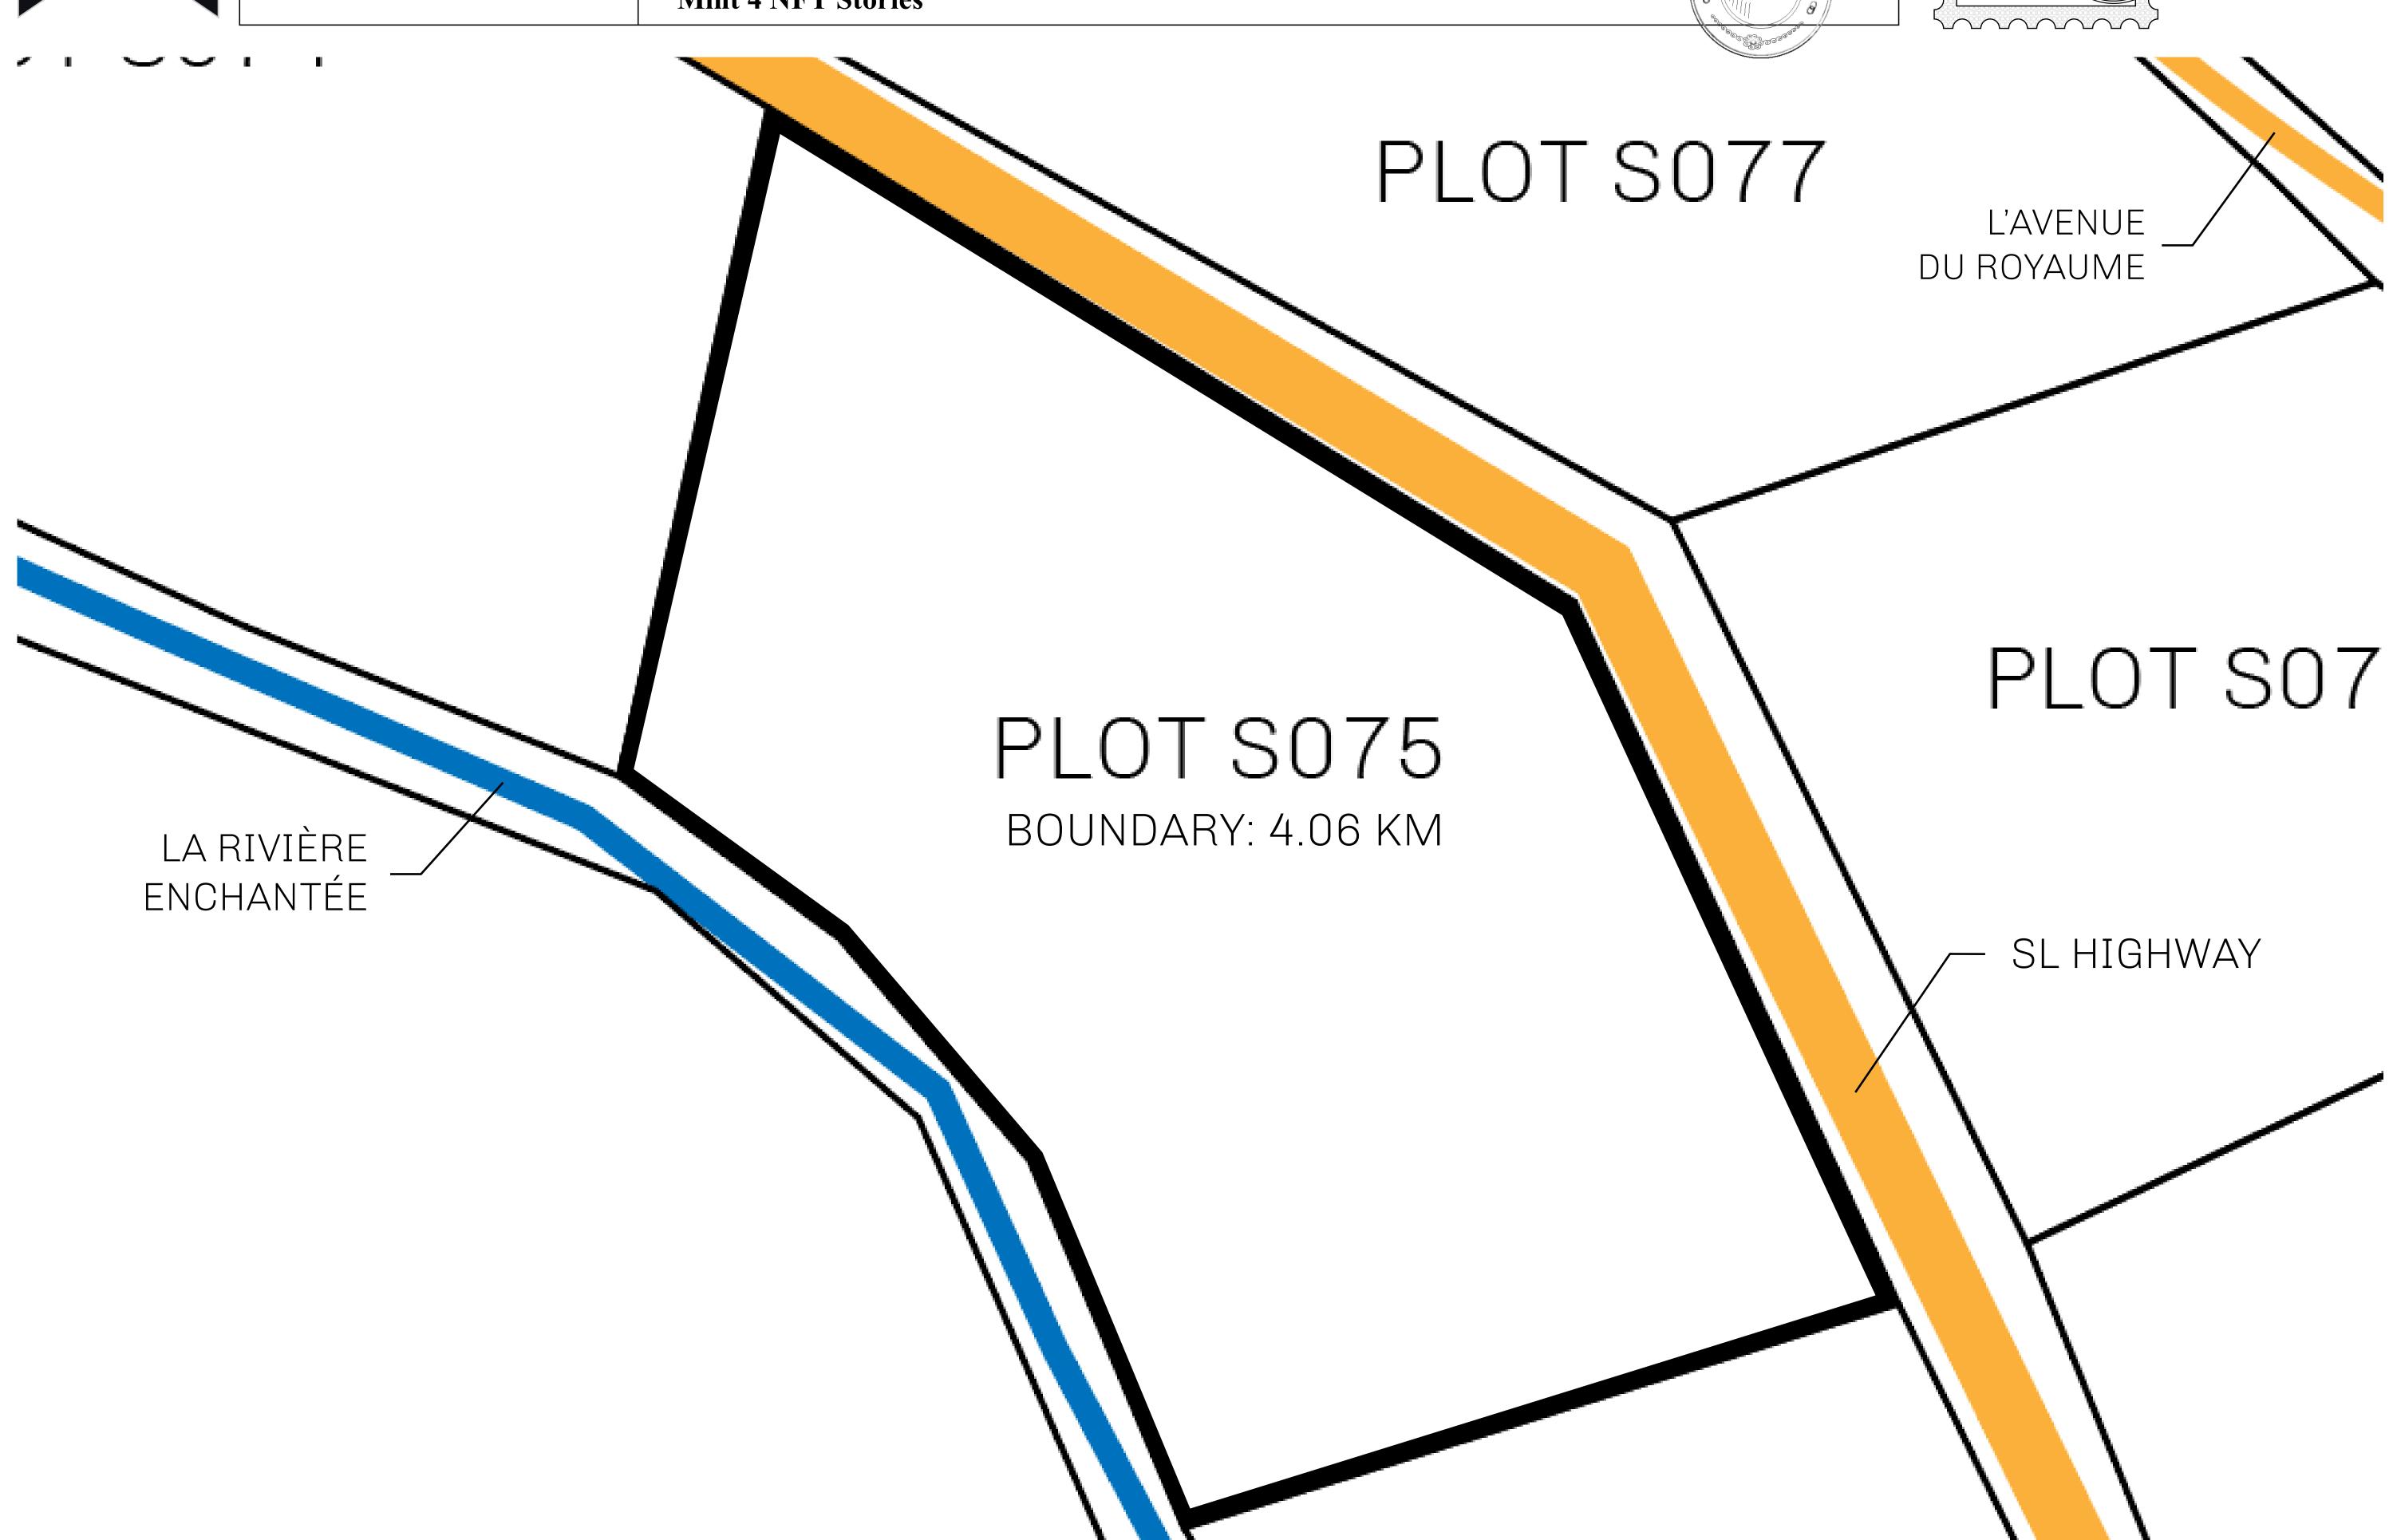

## LOOT NFT WORLD

PLOT S075-221121

## H.M. LNFT Land Registry

TITLE NUMBER

S075-221121

ADMINISTRATIVE AREA

ROYAUME DE SATOSHI

ISSUED 22 November 2021

SCALE **1/50000** 

OWNER ENTITLEMENT