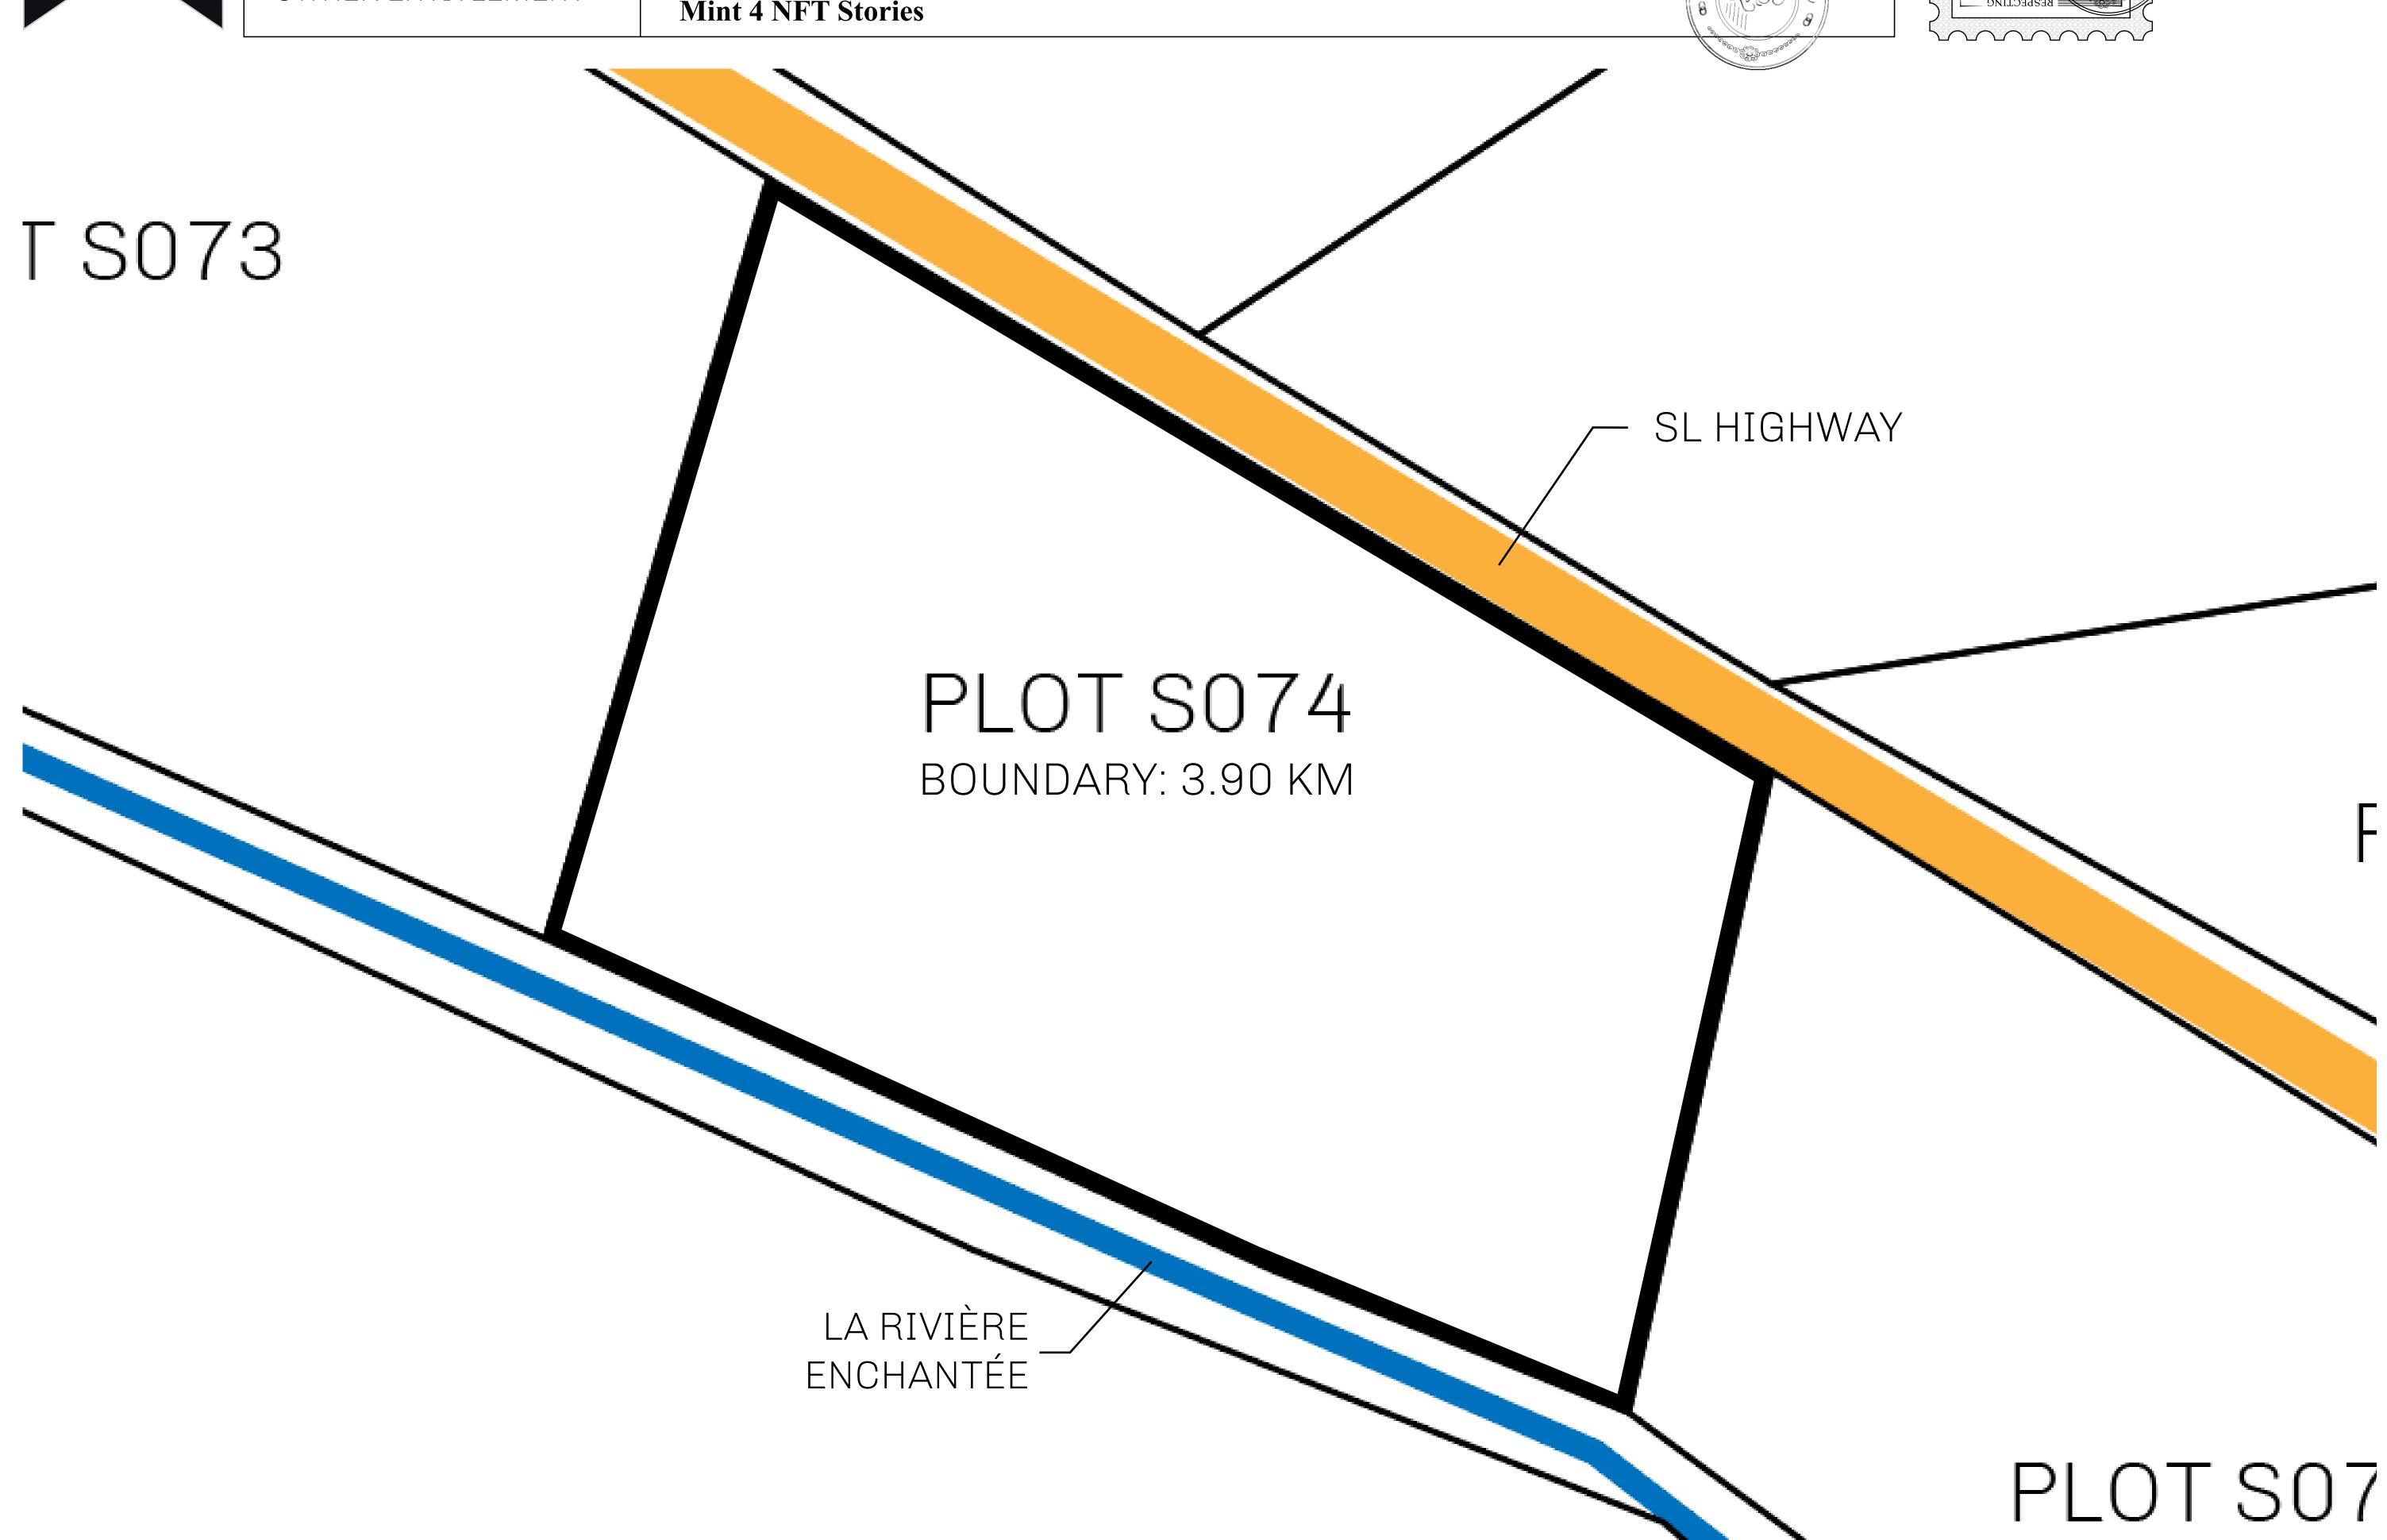

## H.M. LNFT Land Registry

S074-221121

TITLE NUMBER

ADMINISTRATIVE AREA

ROYAUME DE SATOSHI

ISSUED 22 November 2021

SCALE **1/50000** 

OWNER ENTITLEMENT

Type W-SL: Share of 1% of all LTT redeemed based on number of NFT Stories minted;

**Mint 4 NFT Stories** 