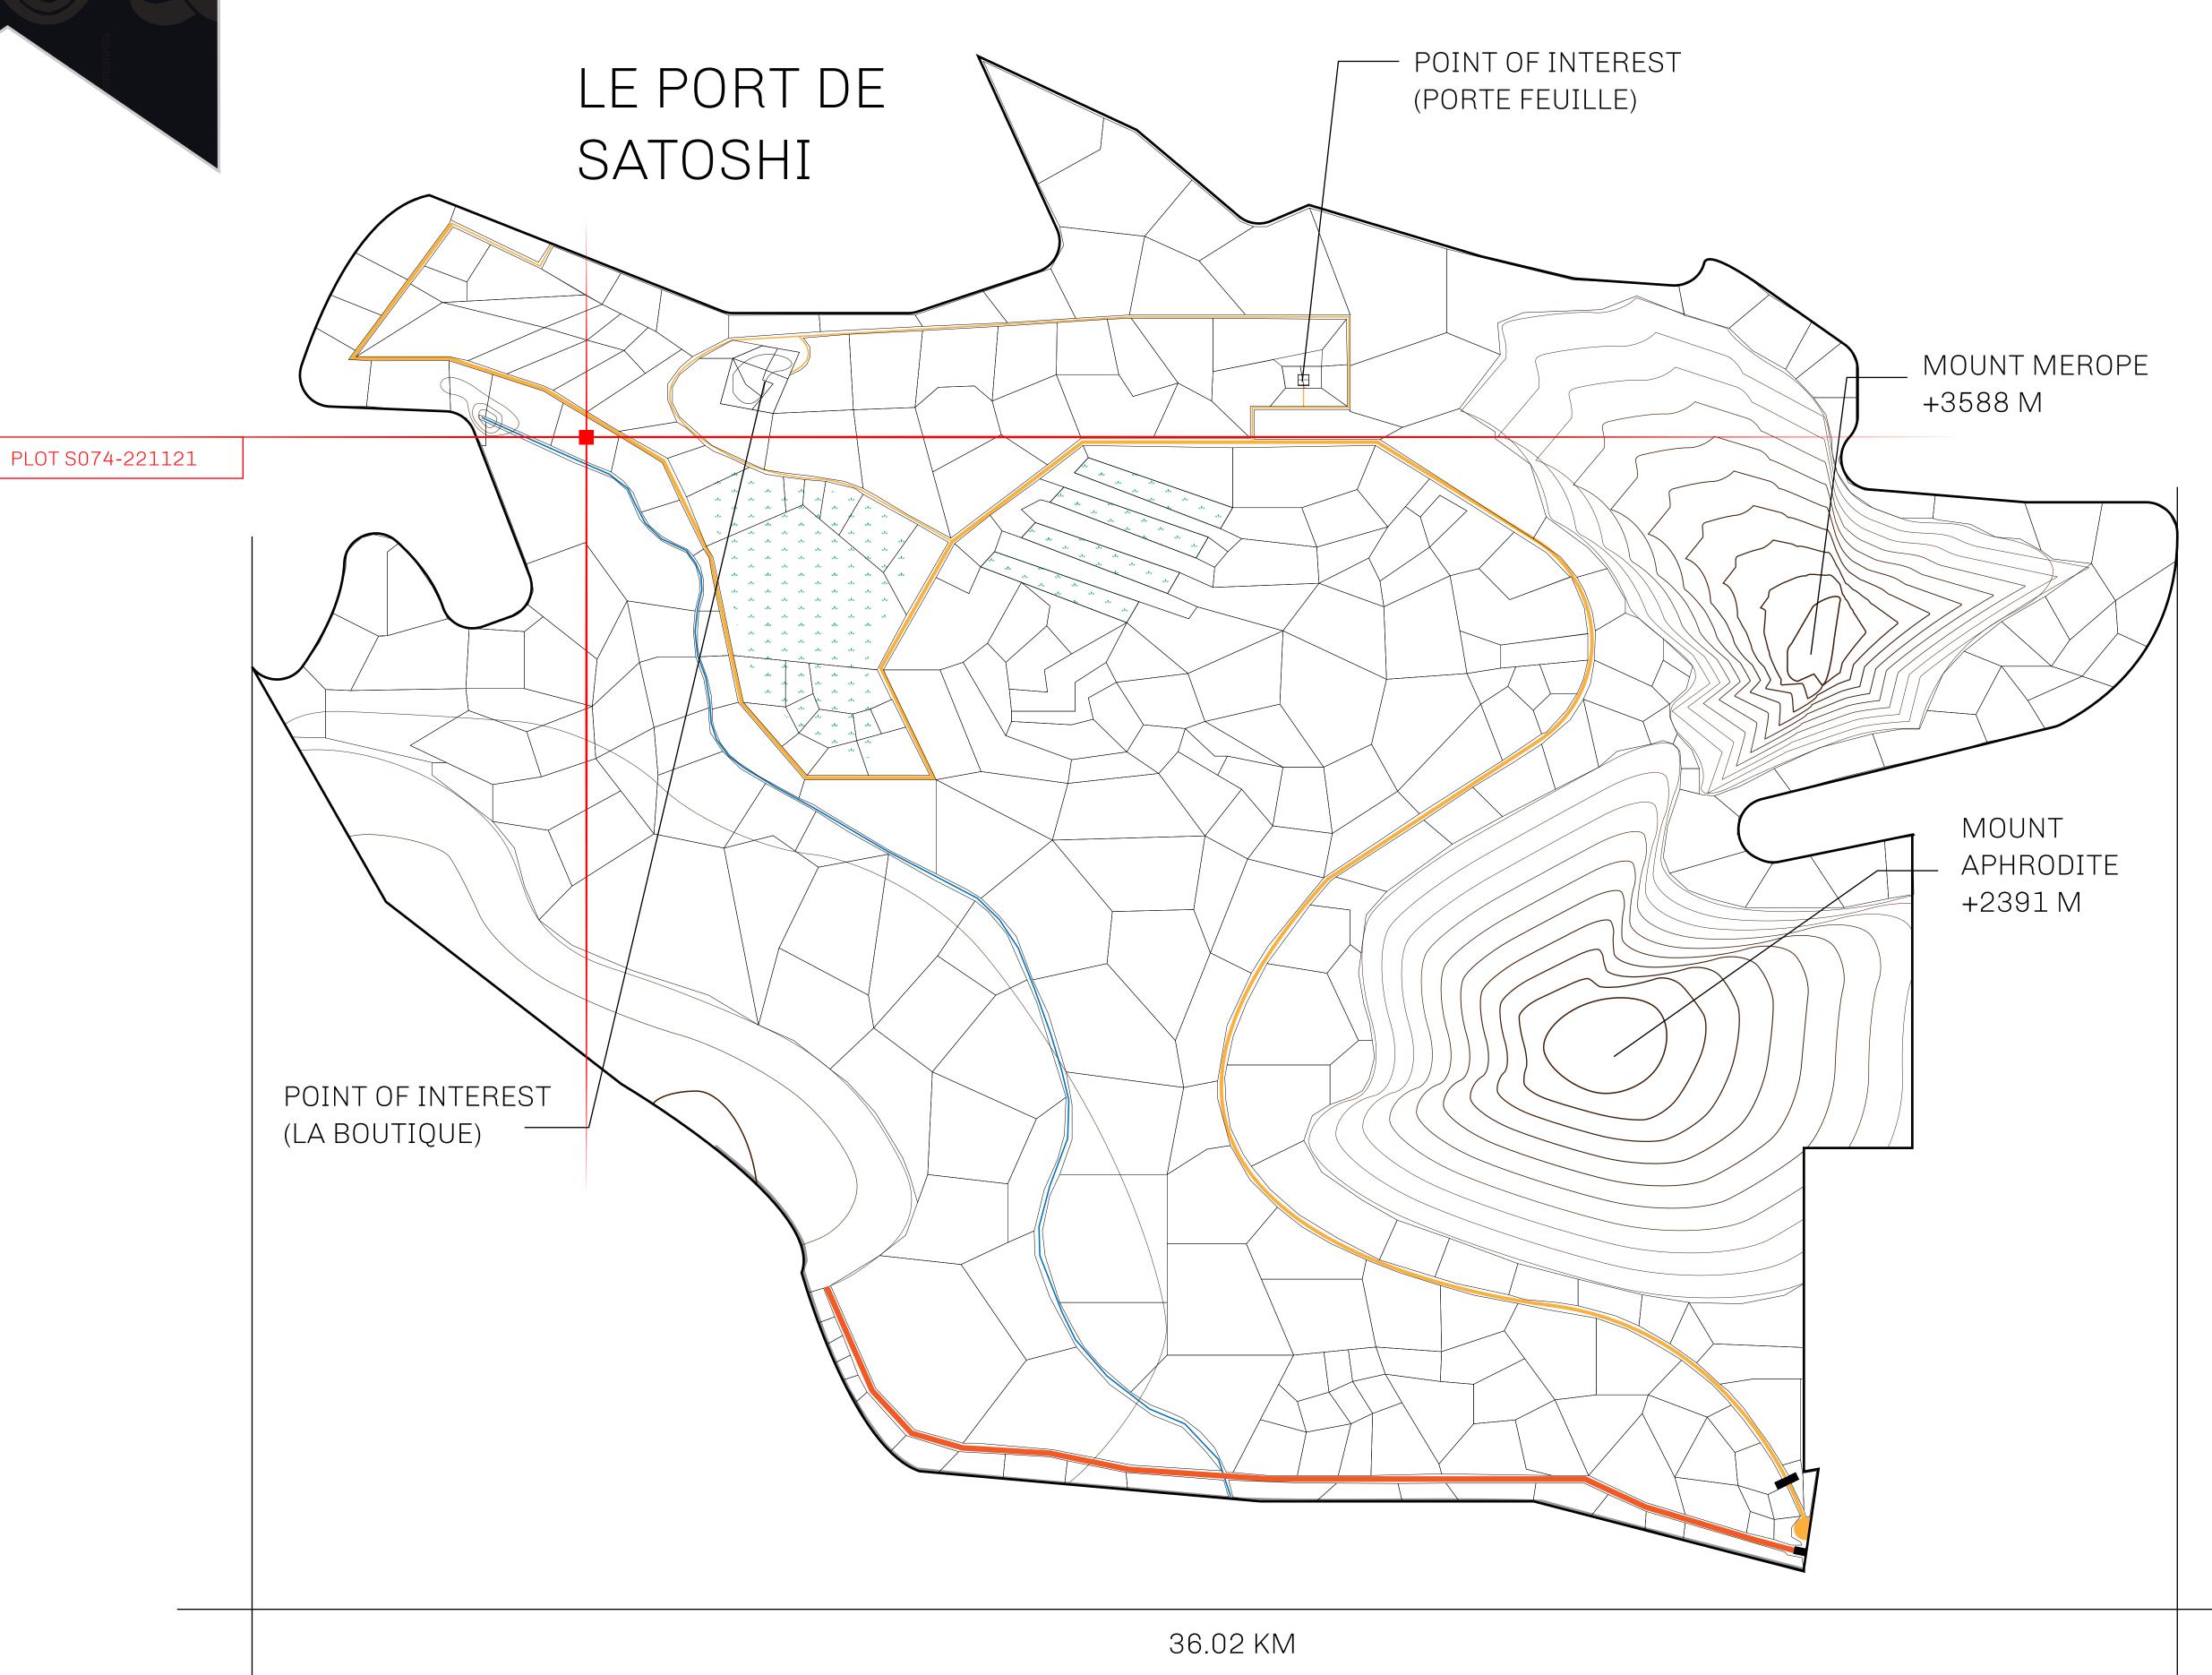

## GEOGRAPHY

COASTLINE 131 KM (81.40 MILES)

BORDERS OCEAN, THE GREAT EMPIRE, X BY SL

HIGHEST POINT MOUNT MEROPE +3588 M
LOWEST POINT THE PORT OF SATOSHI 0 M

PLOTS 331 SCALE 1:50000

## H.M. LNFT Land Registry

S074-221121

TITLE NUMBER

ADMINISTRATIVE AREA

ROYAUME DE SATOSHI

ISSUED 22 November 2021

SCALE **1/50000** 

OWNER ENTITLEMENT