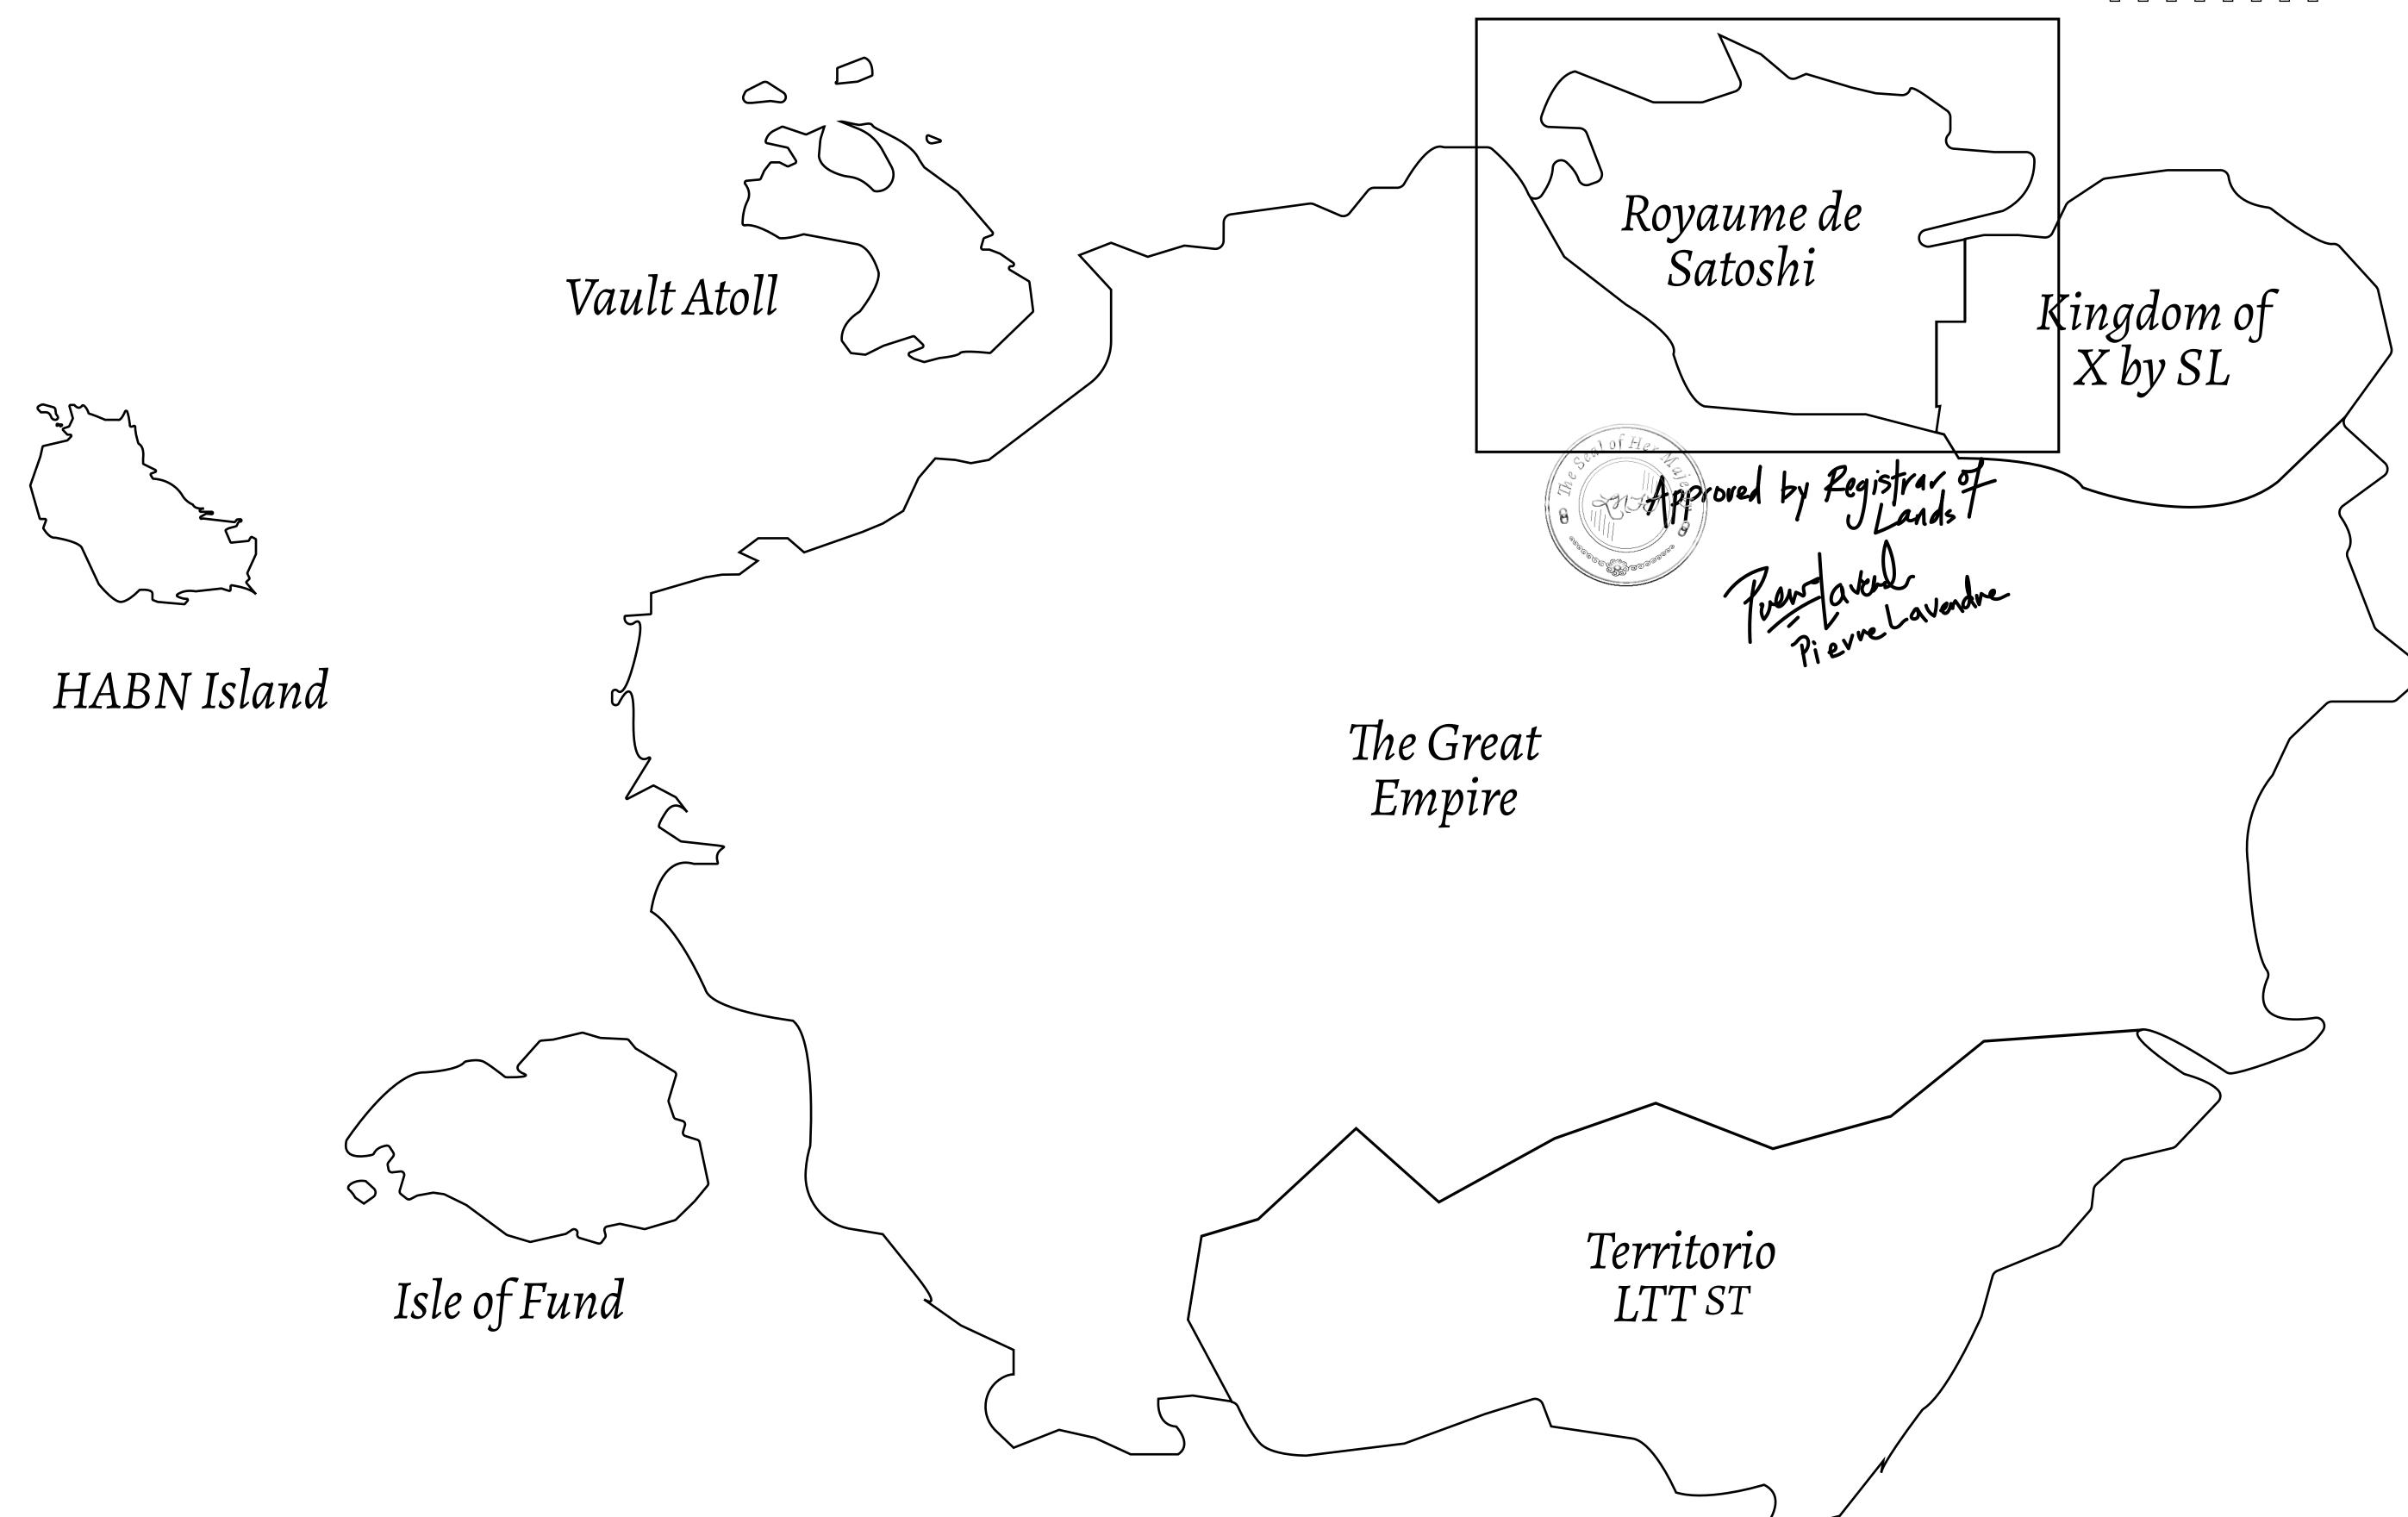

## GEOGRAPHY

COASTLINE 131 KM (81.40 MILES)

BORDERS OCEAN, THE GREAT EMPIRE, X BY SL

HIGHEST POINT MOUNT MEROPE +3588 M
LOWEST POINT THE PORT OF SATOSHI 0 M

PLOTS 331 SCALE 1:50000

## H.M. LNFT Land Registry

S074-221121

TITLE NUMBER

ADMINISTRATIVE AREA

ROYAUME DE SATOSHI

ISSUED 22 November 2021

SCALE **1/50000** 

OWNER ENTITLEMENT