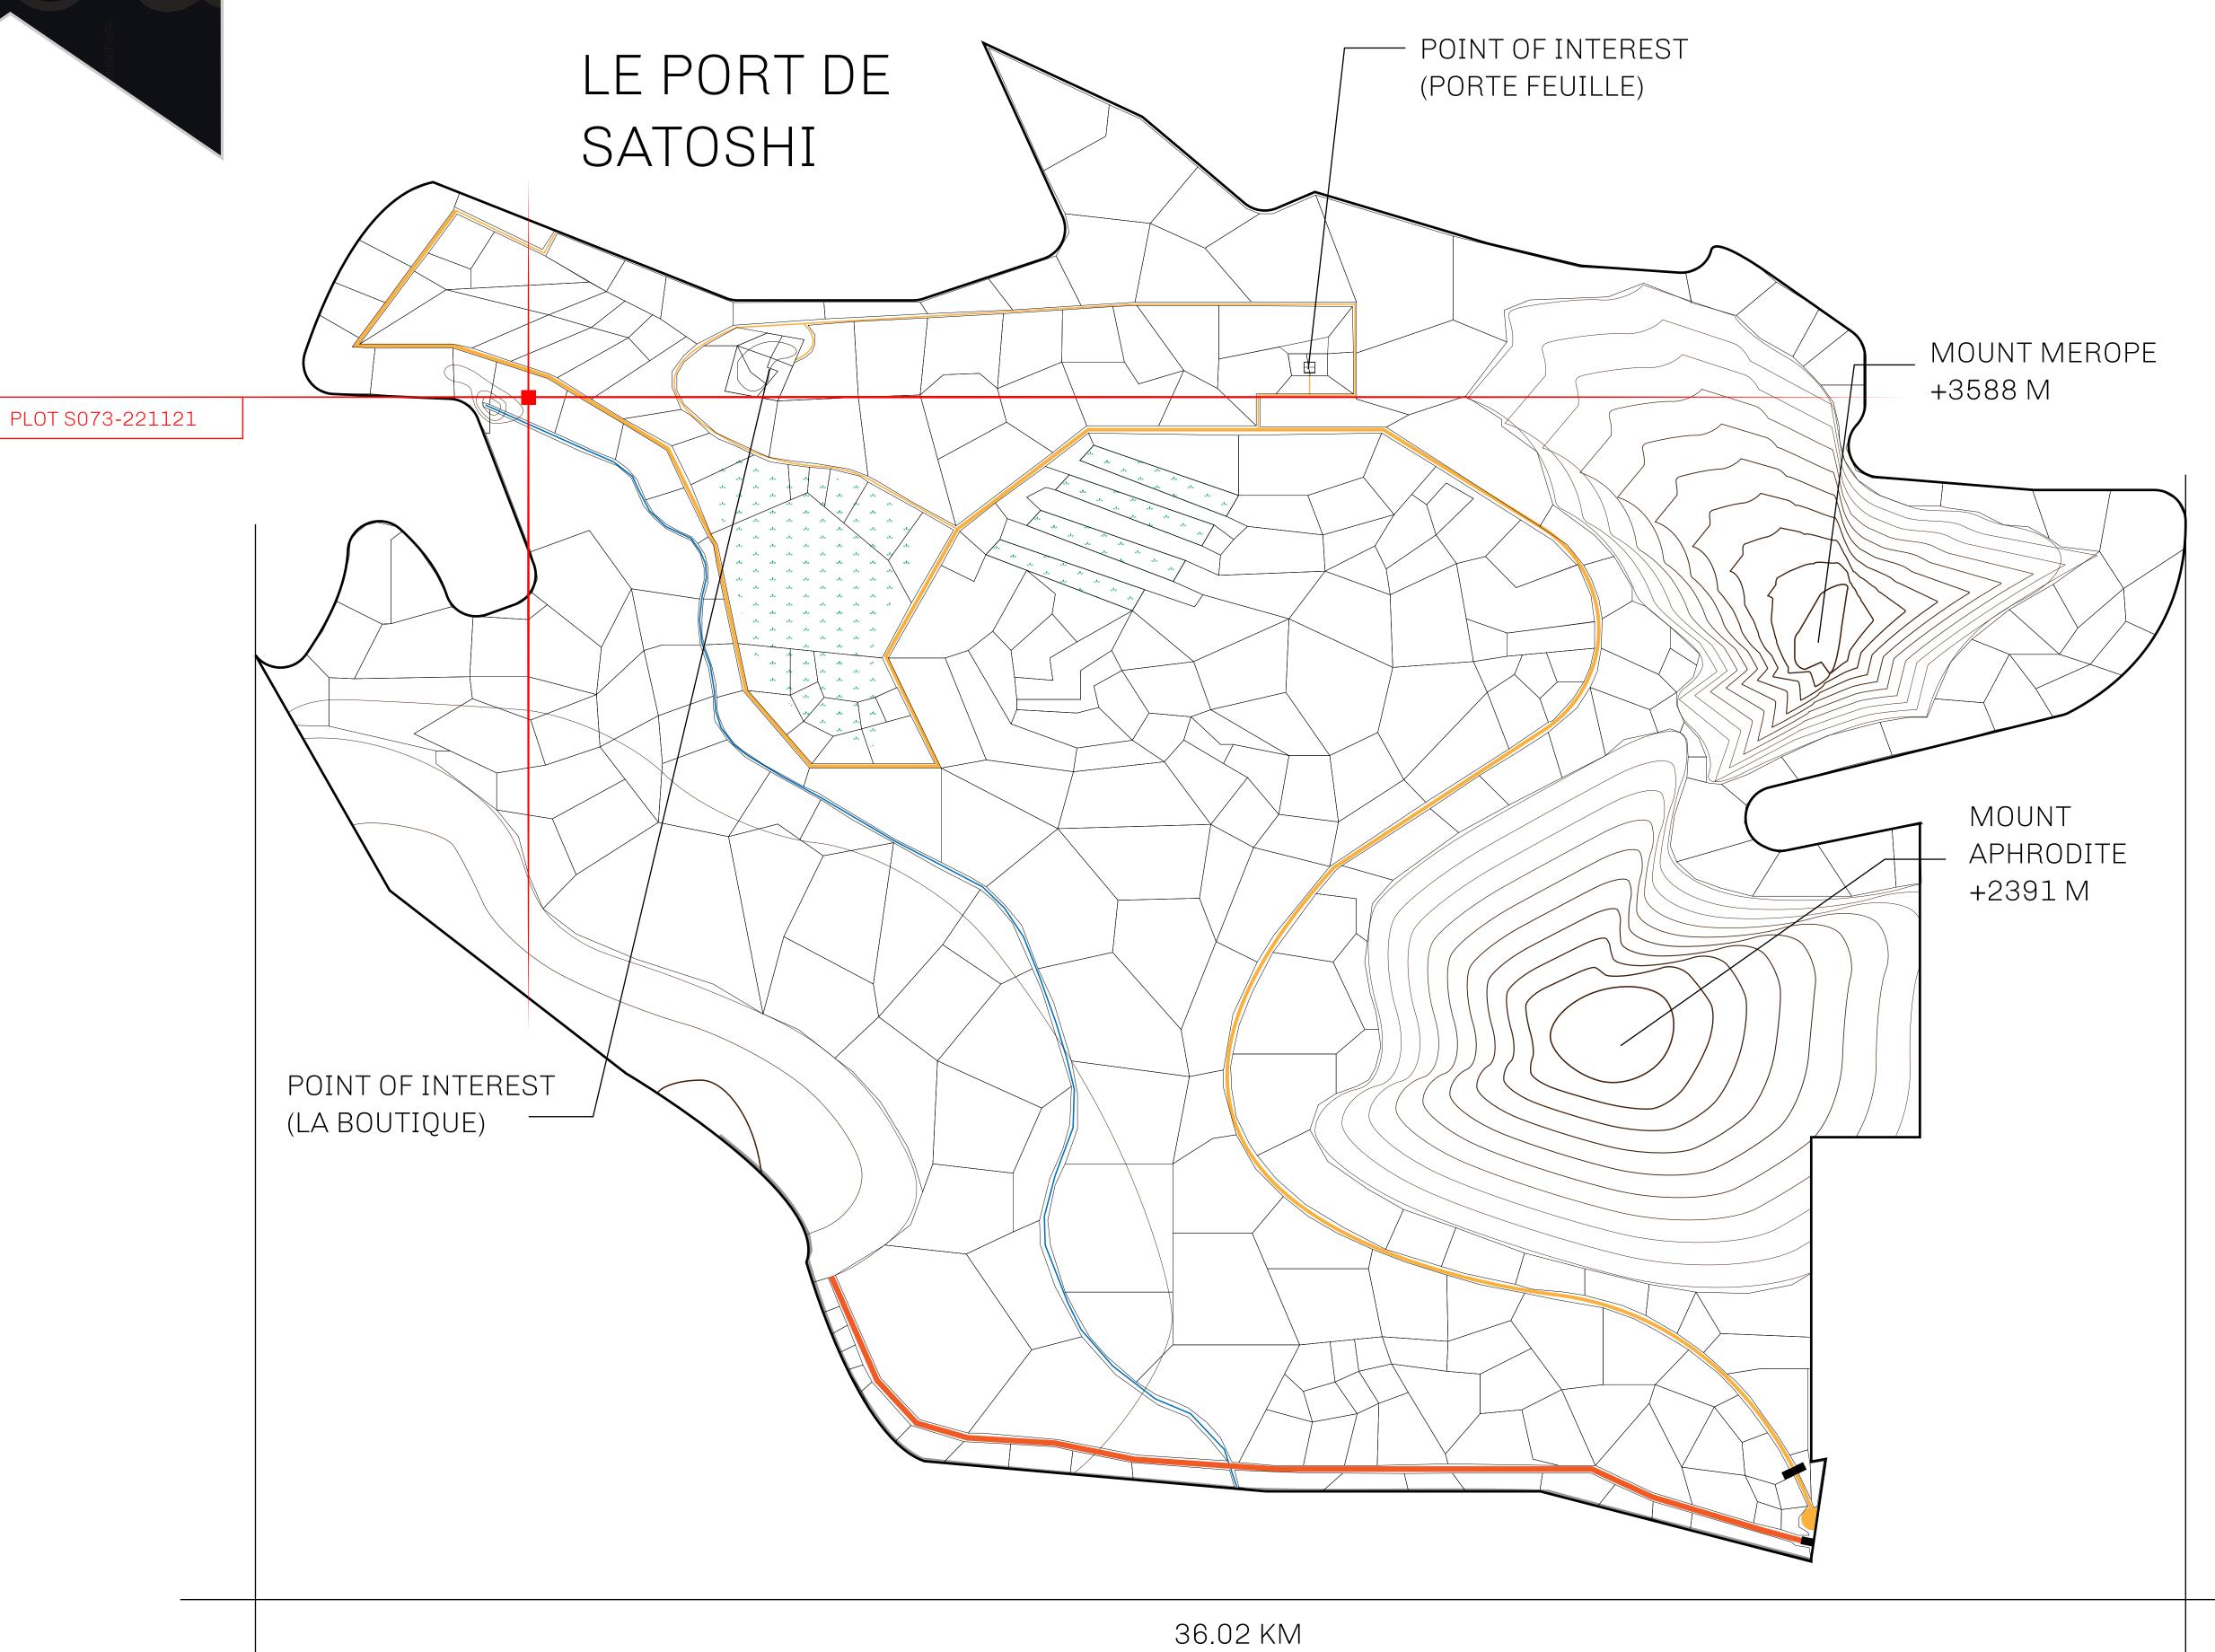

## GEOGRAPHY

COASTLINE 131 KM (81.40 MILES)

BORDERS OCEAN, THE GREAT EMPIRE, X BY SL

HIGHEST POINT MOUNT MEROPE +3588 M
LOWEST POINT THE PORT OF SATOSHI 0 M

PLOTS 331 SCALE 1:50000

| H.M. LNFT Land Registry | y |
|-------------------------|---|
|-------------------------|---|

S073-221121

TITLE NUMBER

ADMINISTRATIVE AREA

ROYAUME DE SATOSHI

ISSUED 22 November 2021

SCALE **1/50000** 

OWNER ENTITLEMENT

Type W-SL: Share of 1% of all LTT redeemed based on number of NFT Stories minted;