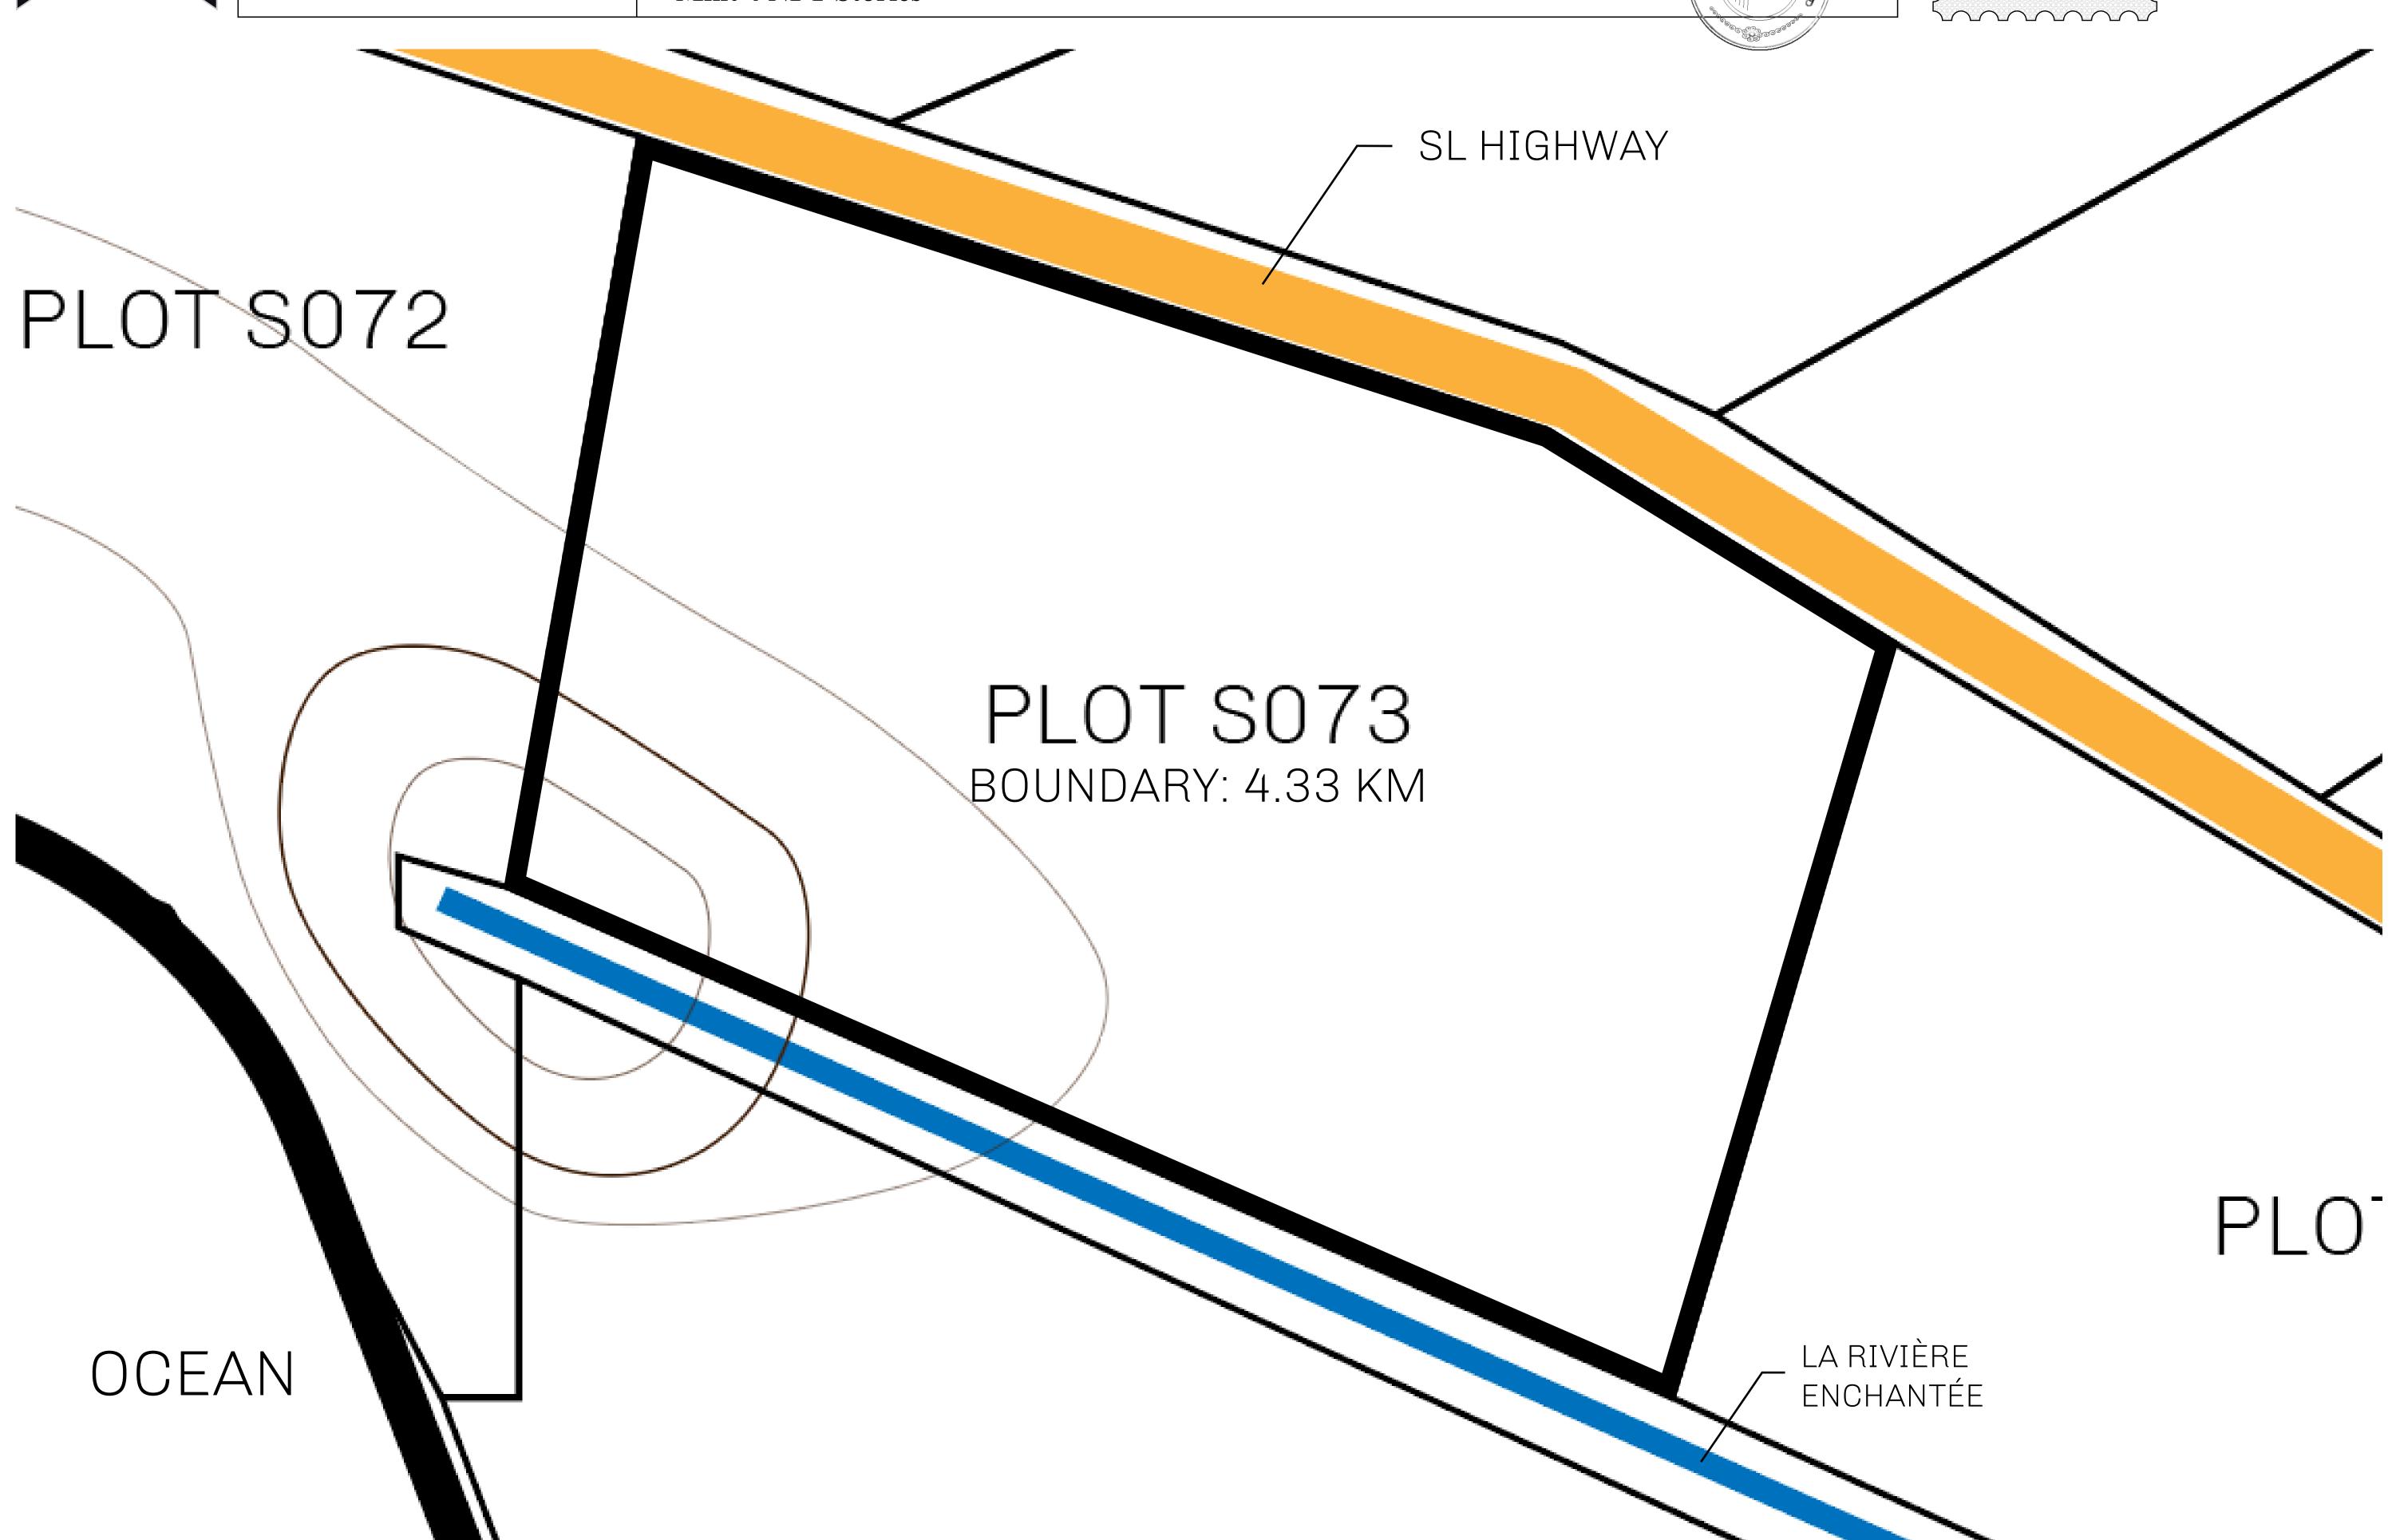

S073-221121

TITLE NUMBER

ADMINISTRATIVE AREA

ROYAUME DE SATOSHI

ISSUED 22 November 2021

SCALE **1/50000** 

OWNER ENTITLEMENT

Type W-SL: Share of 1% of all LTT redeemed based on number of NFT Stories minted;