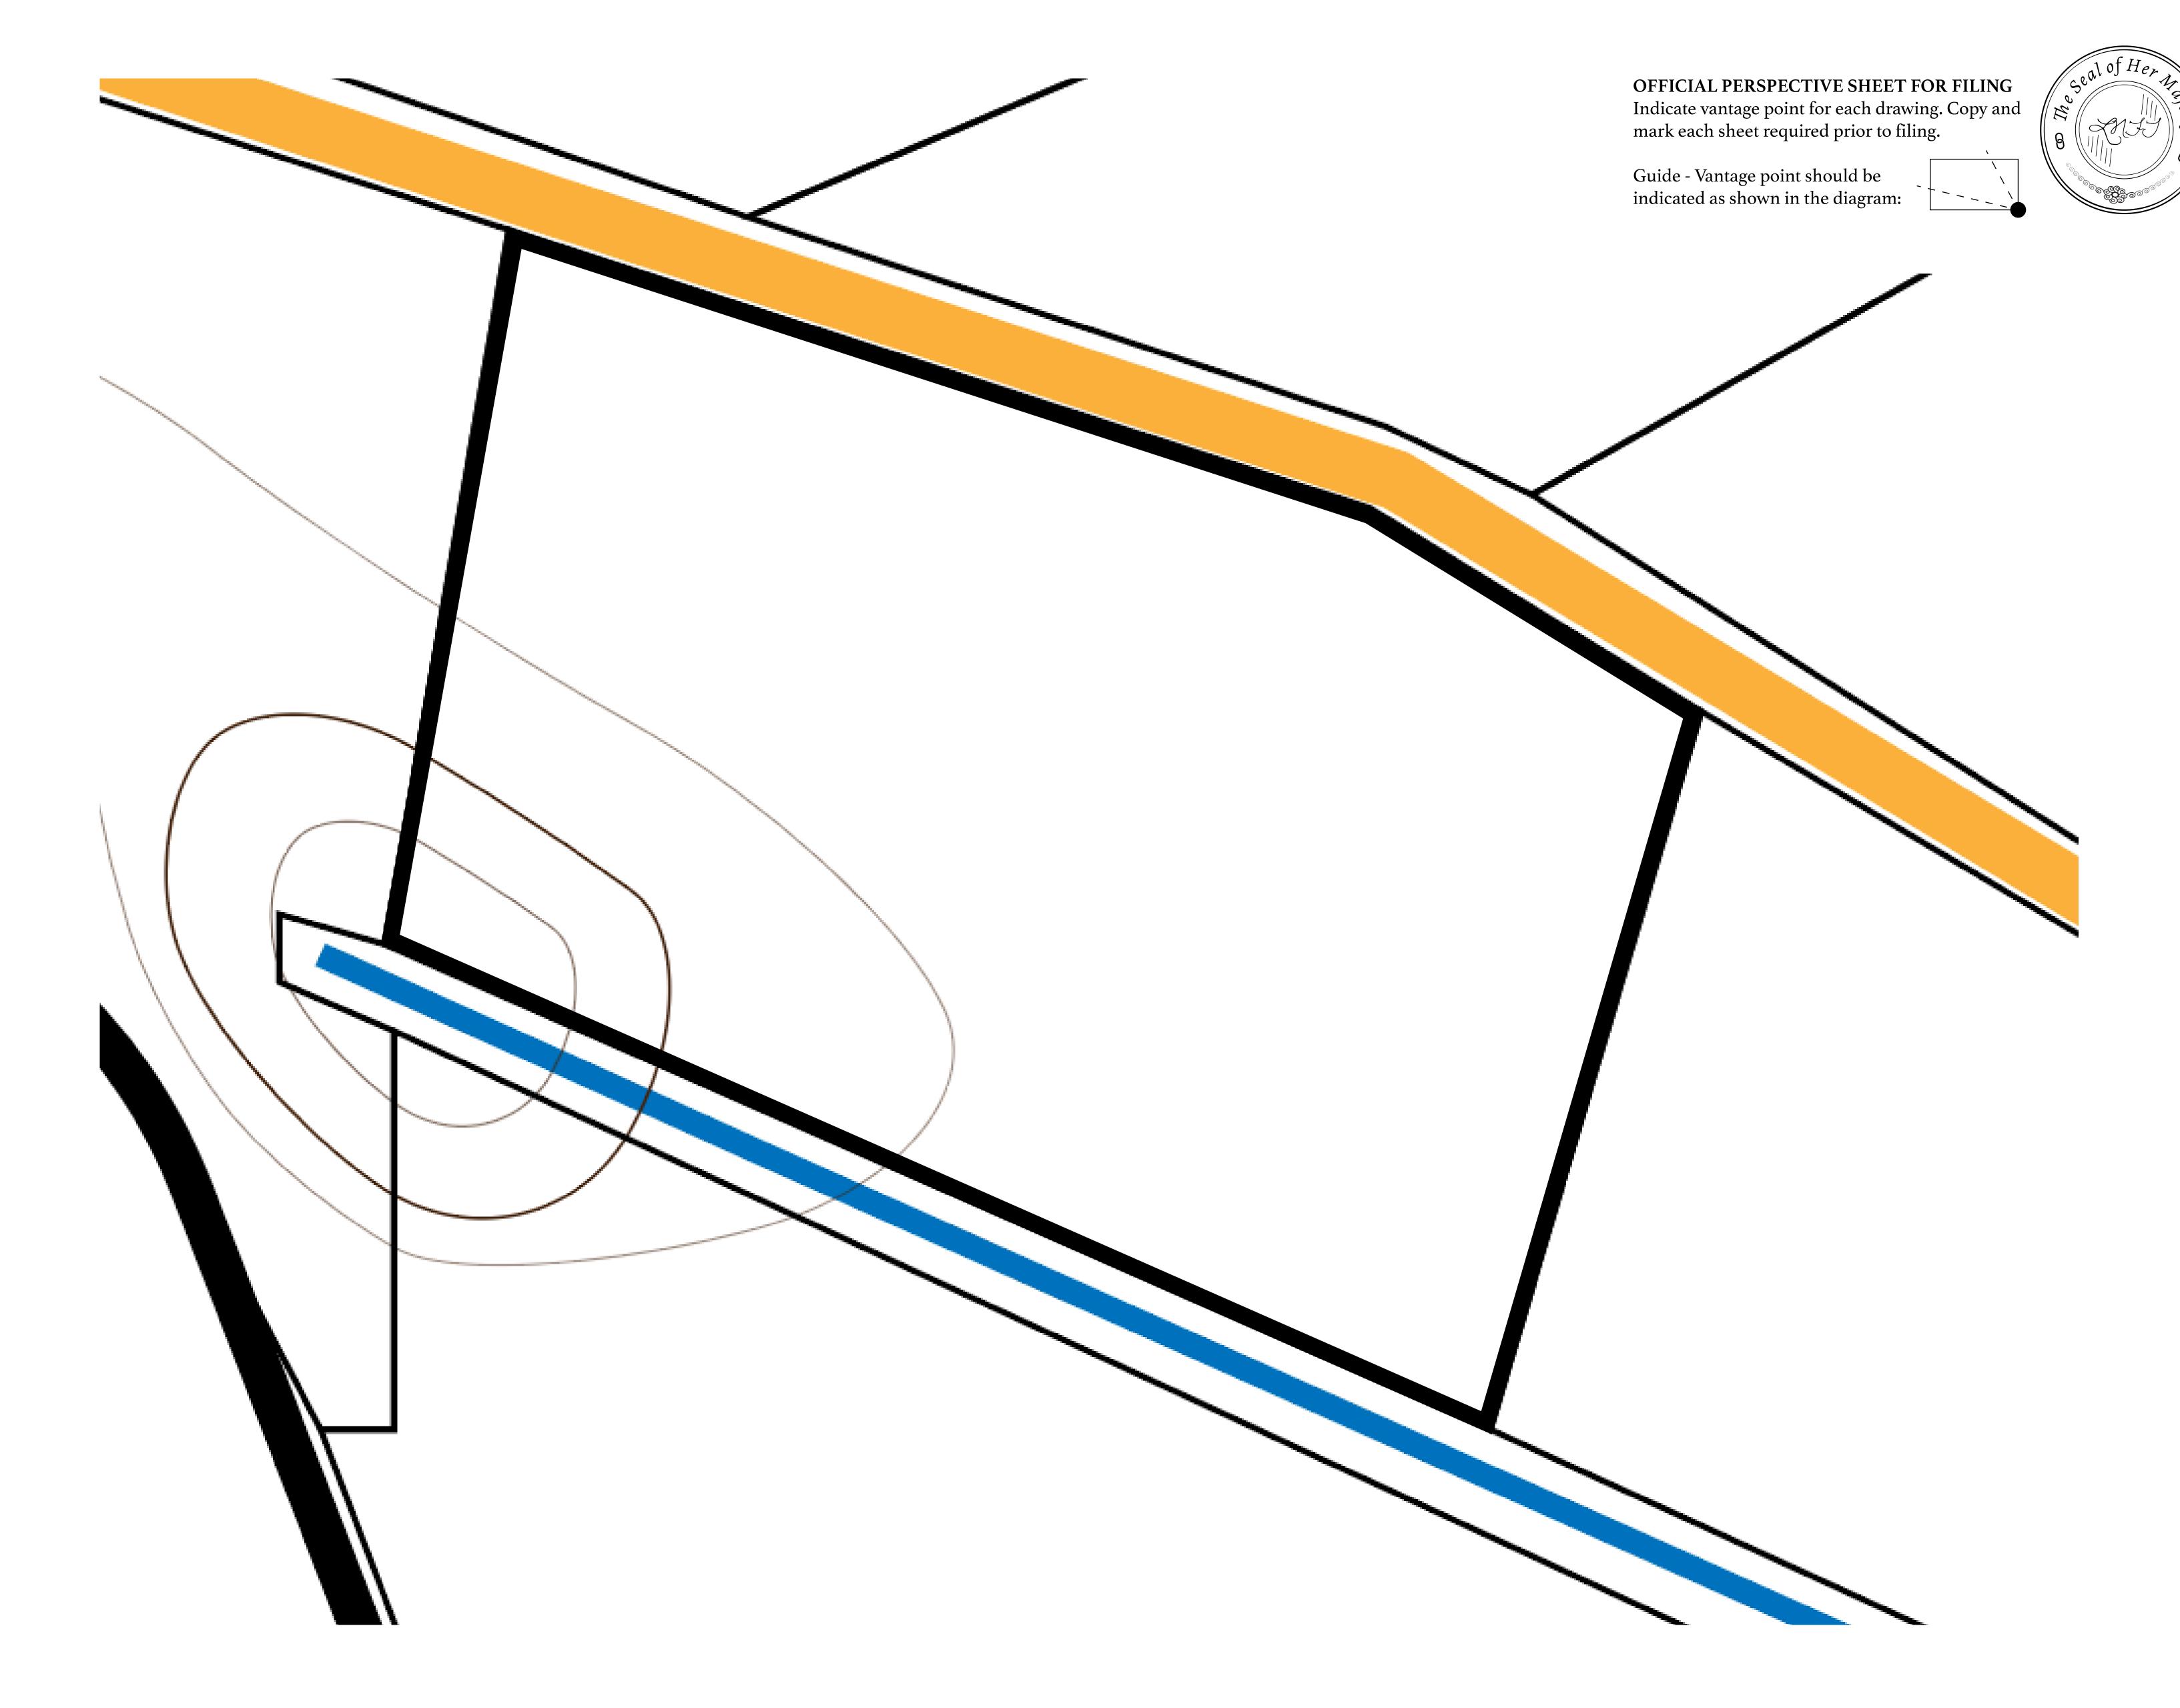

S073-221121

TITLE NUMBER

ADMINISTRATIVE AREA

ROYAUME DE SATOSHI

ISSUED 22 November 2021

SCALE **1/50000** 

OWNER ENTITLEMENT

Type W-SL: Share of 1% of all LTT redeemed based on number of NFT Stories minted;