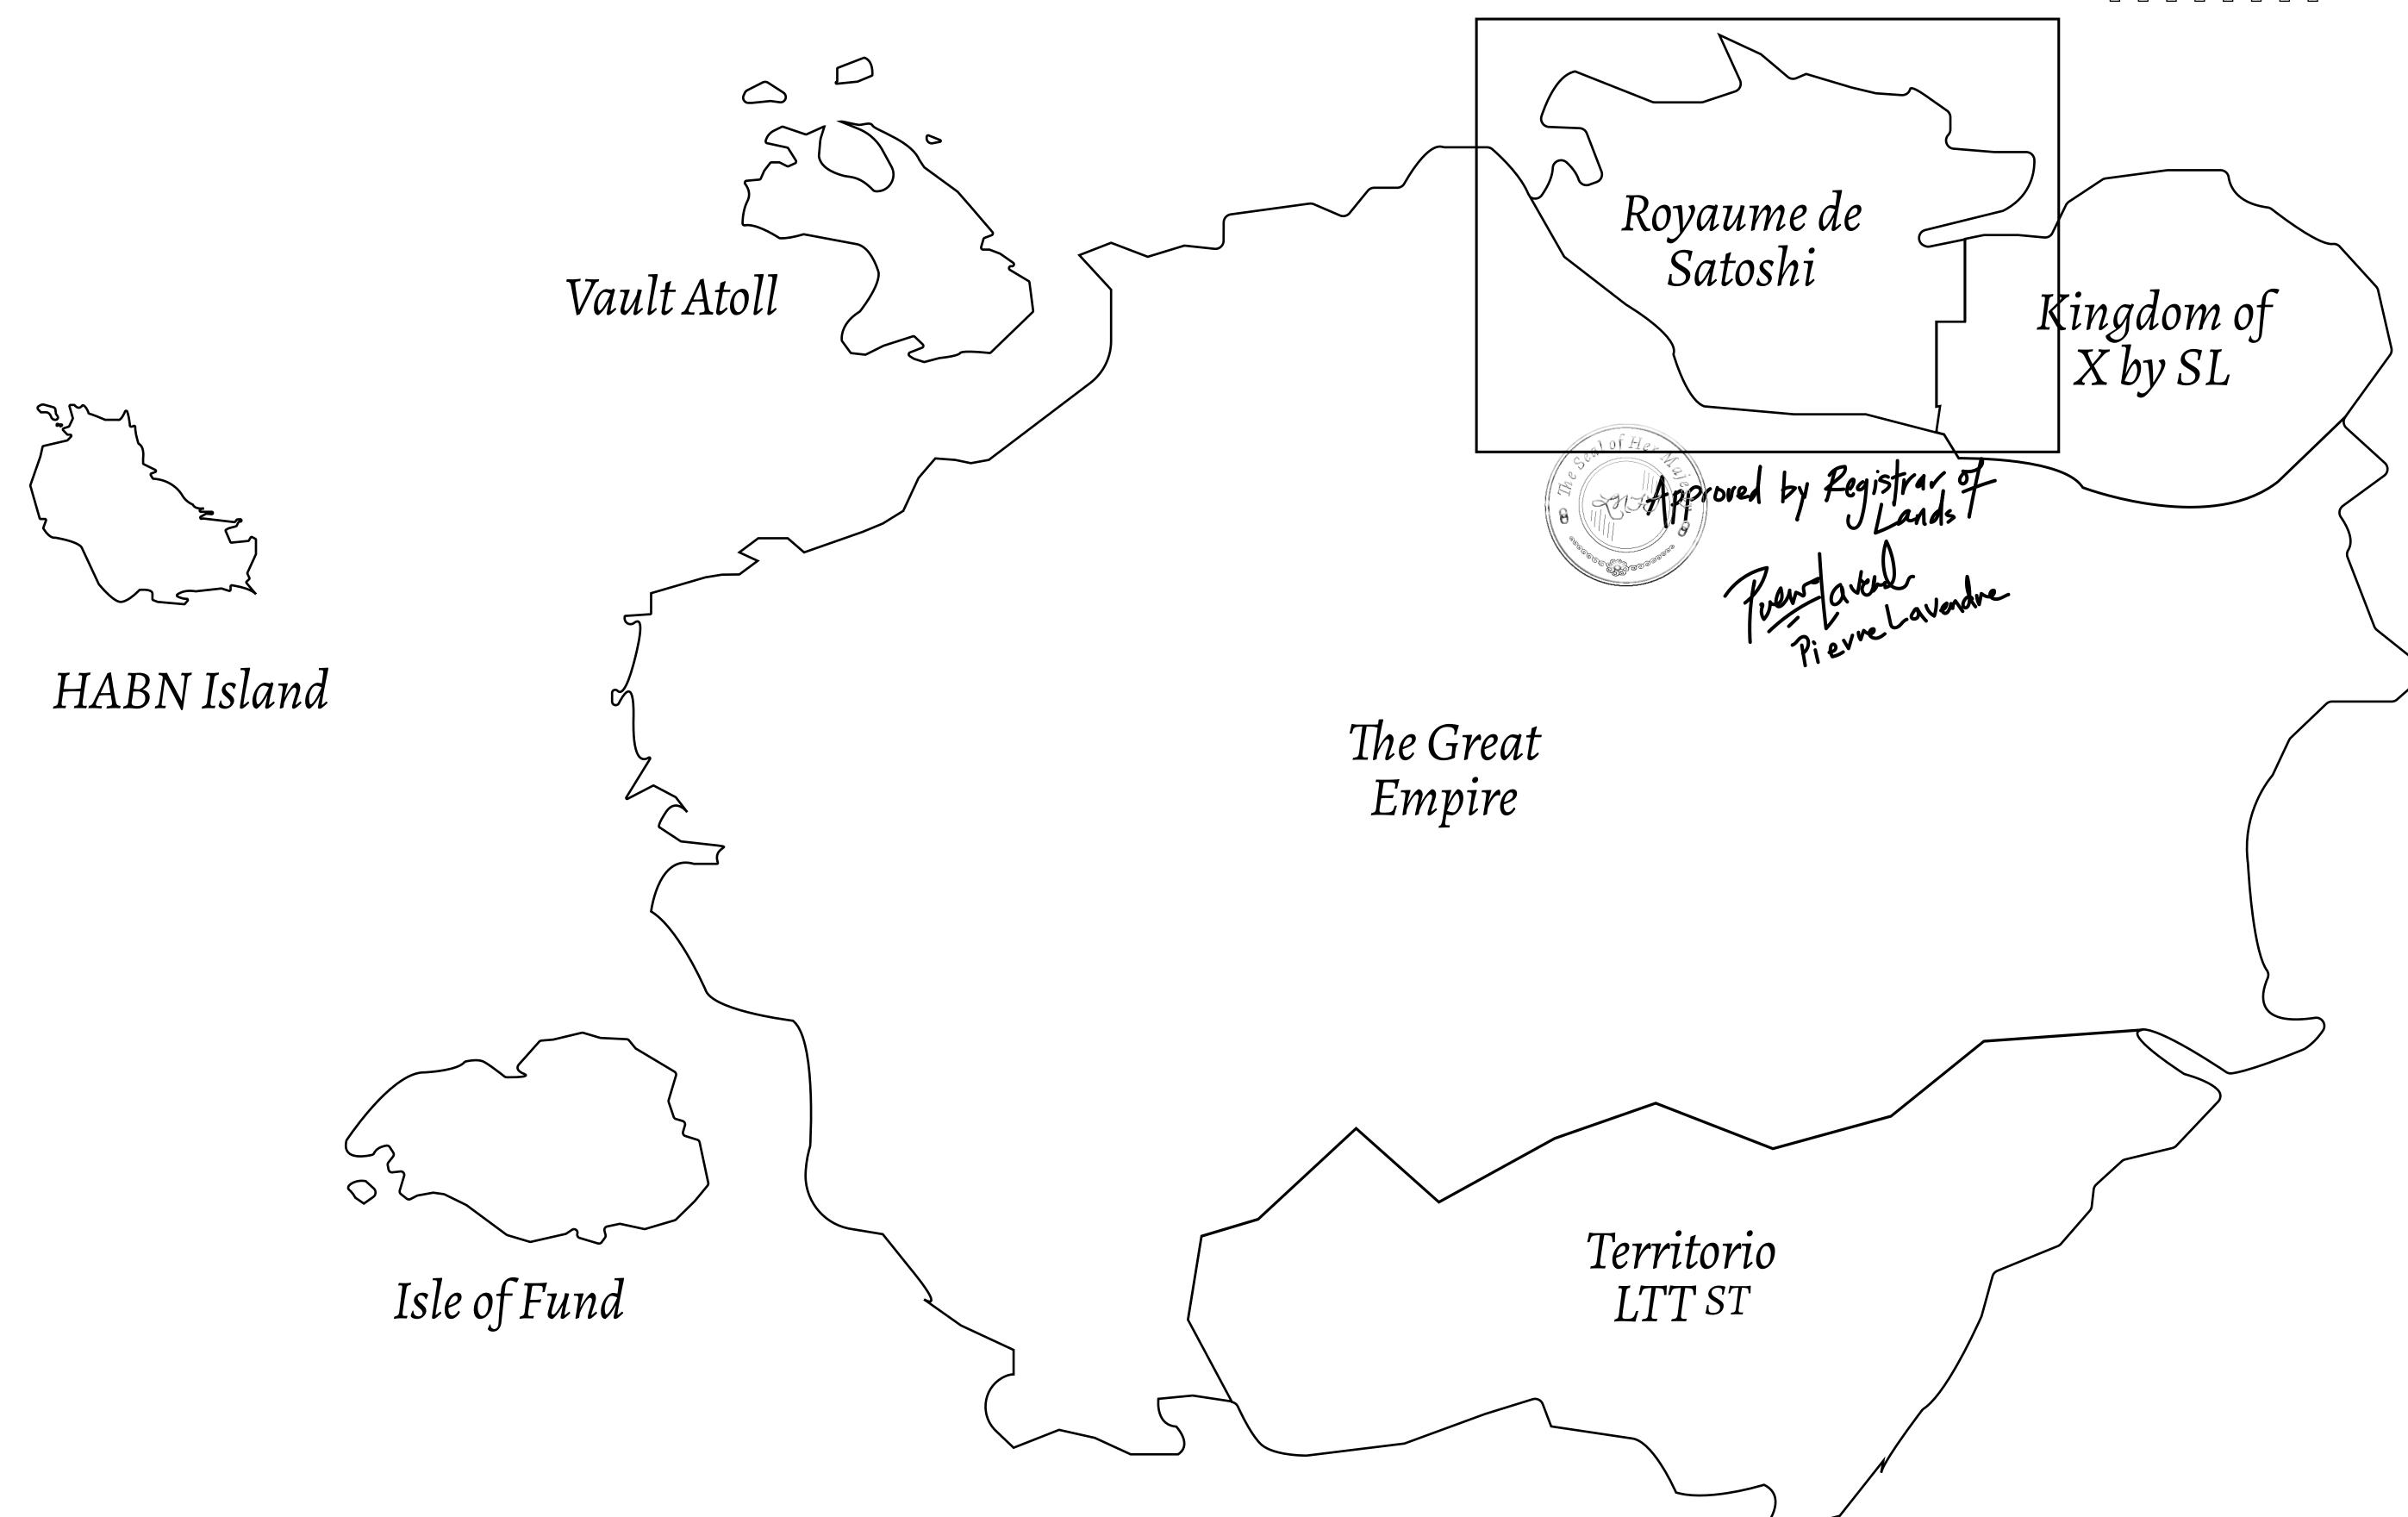

## GEOGRAPHY

COASTLINE 131 KM (81.40 MILES)

BORDERS OCEAN, THE GREAT EMPIRE, X BY SL

HIGHEST POINT MOUNT MEROPE +3588 M
LOWEST POINT THE PORT OF SATOSHI 0 M

PLOTS 331 SCALE 1:50000

| H.M. LNFT Land Registry | y |
|-------------------------|---|
|-------------------------|---|

S073-221121

TITLE NUMBER

ADMINISTRATIVE AREA

ROYAUME DE SATOSHI

ISSUED 22 November 2021

SCALE **1/50000** 

OWNER ENTITLEMENT

Type W-SL: Share of 1% of all LTT redeemed based on number of NFT Stories minted;