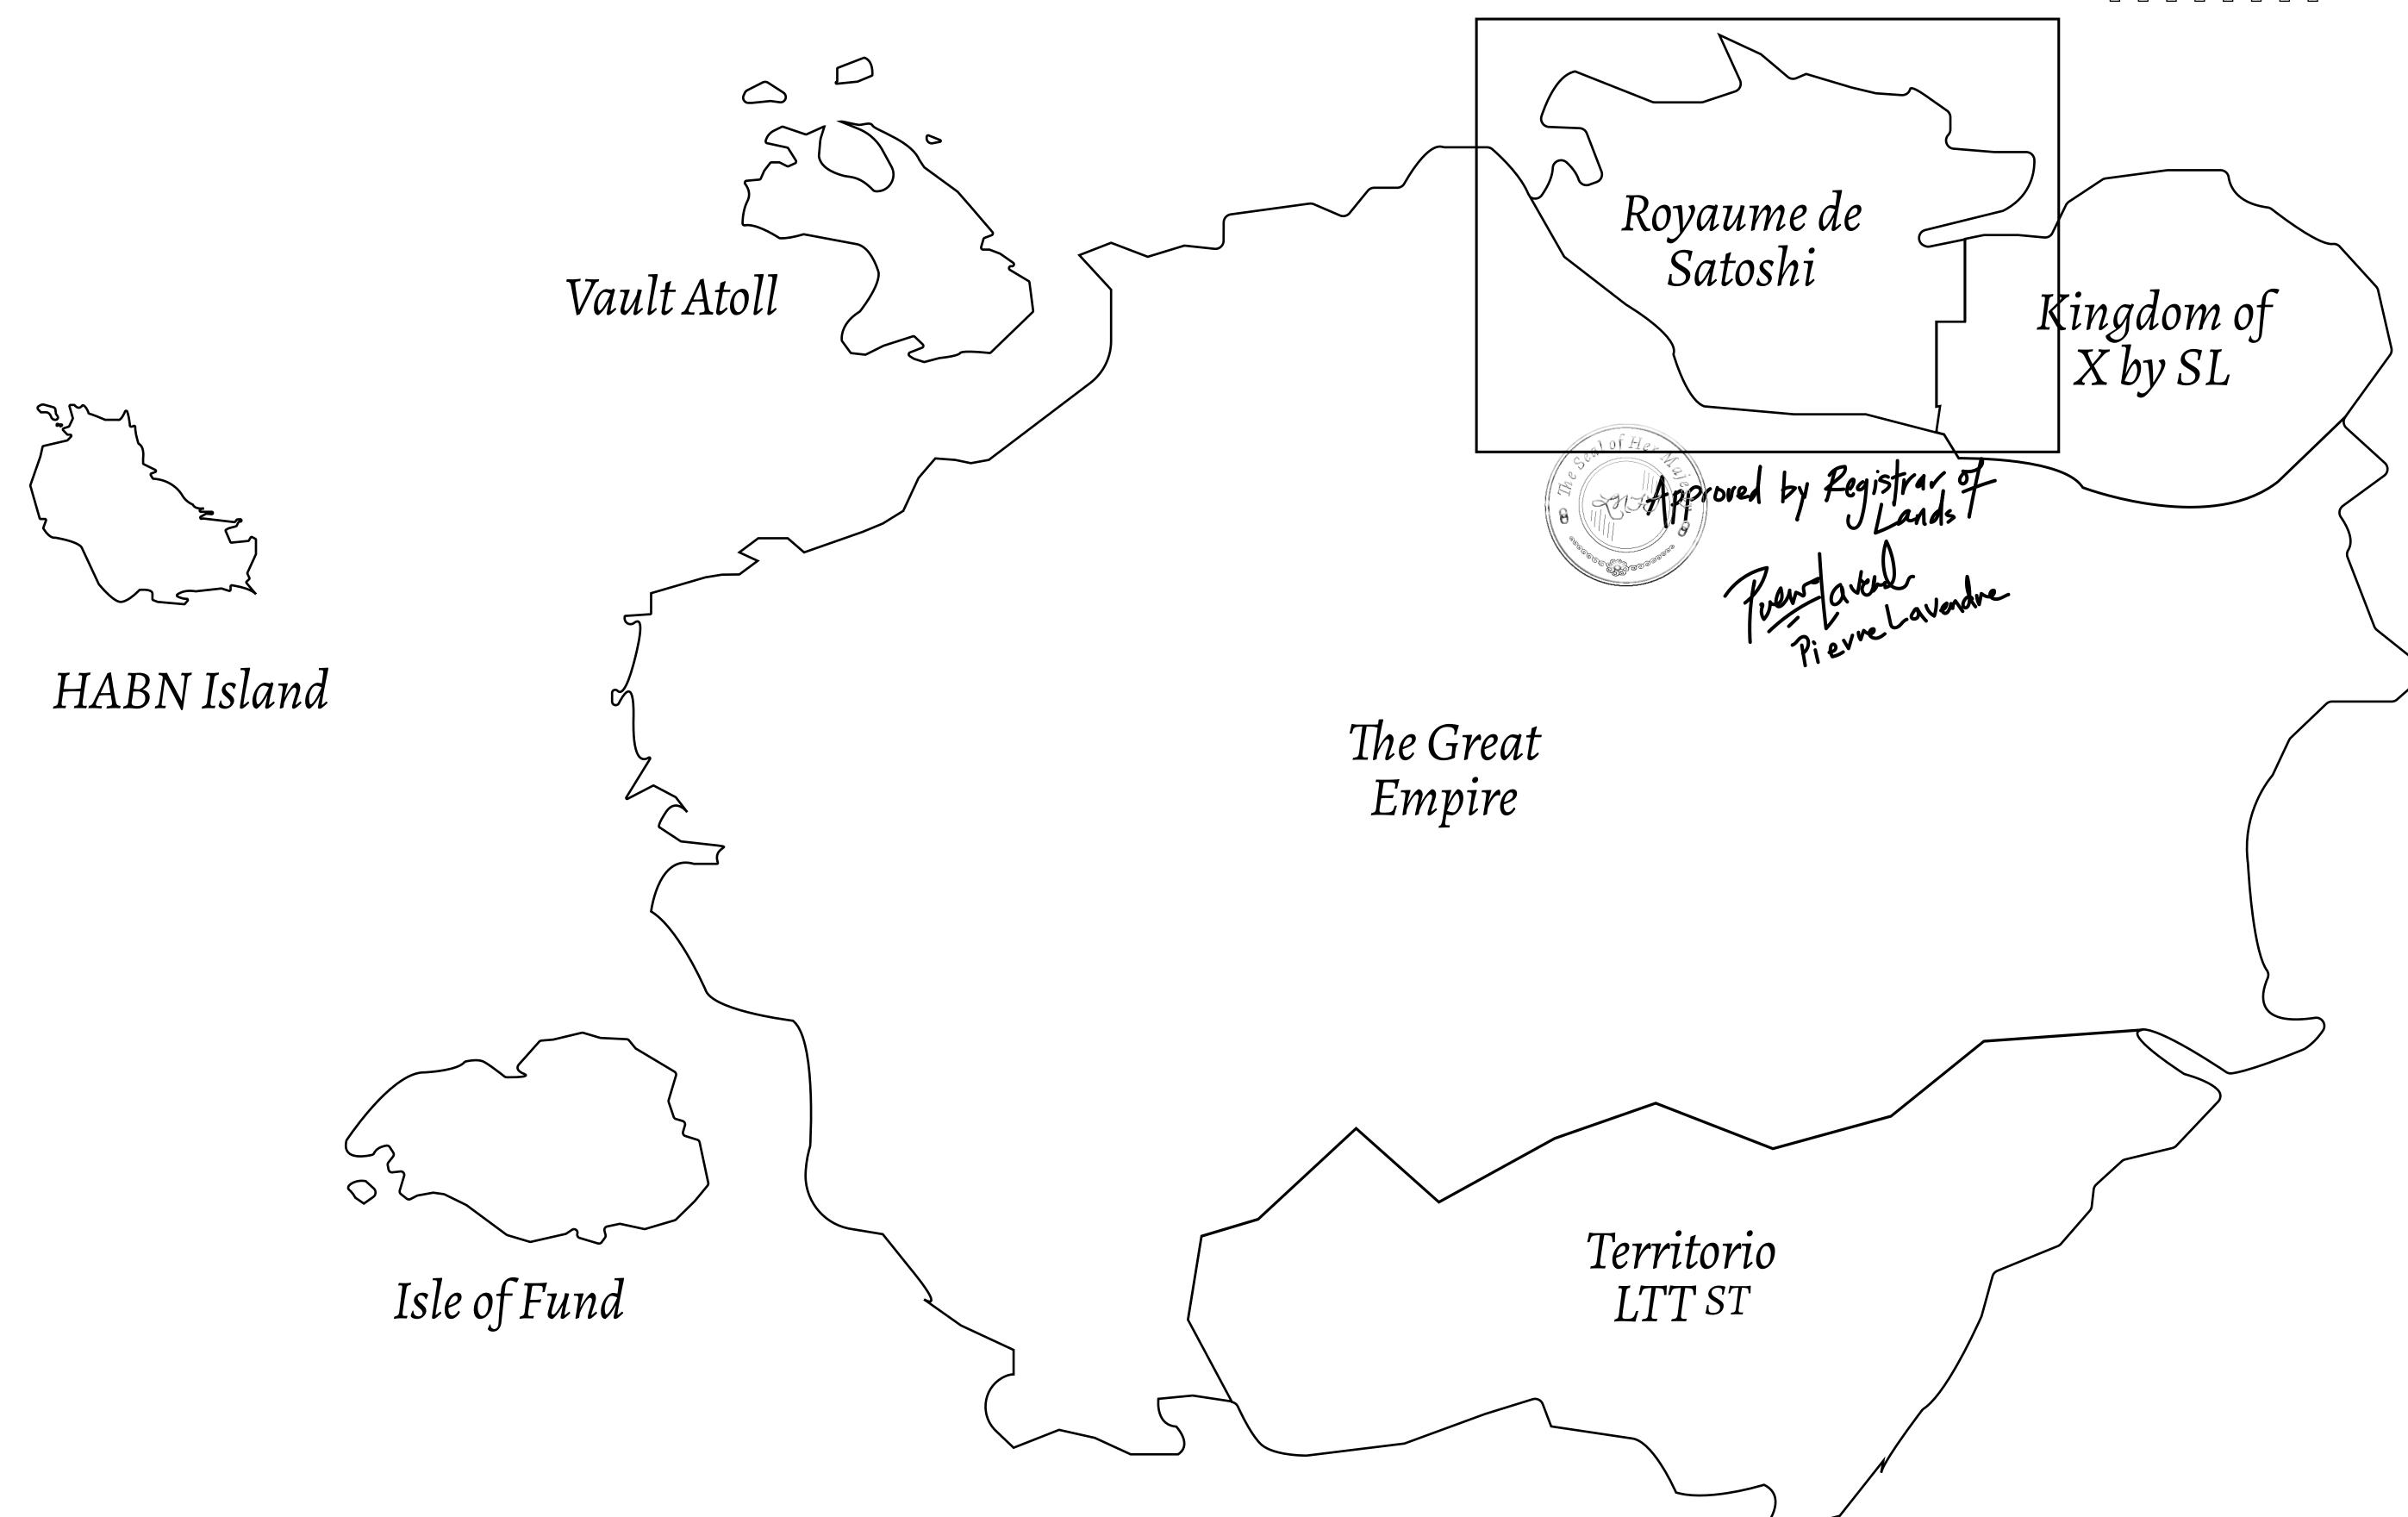

## GEOGRAPHY

COASTLINE 131 KM (81.40 MILES)

BORDERS OCEAN, THE GREAT EMPIRE, X BY SL

HIGHEST POINT MOUNT MEROPE +3588 M
LOWEST POINT THE PORT OF SATOSHI 0 M

PLOTS 331 SCALE 1:50000

## H.M. LNFT Land Registry

S070-221121

TITLE NUMBER

ADMINISTRATIVE AREA

ROYAUME DE SATOSHI

ISSUED 22 November 2021

SCALE **1/50000** 

OWNER ENTITLEMENT