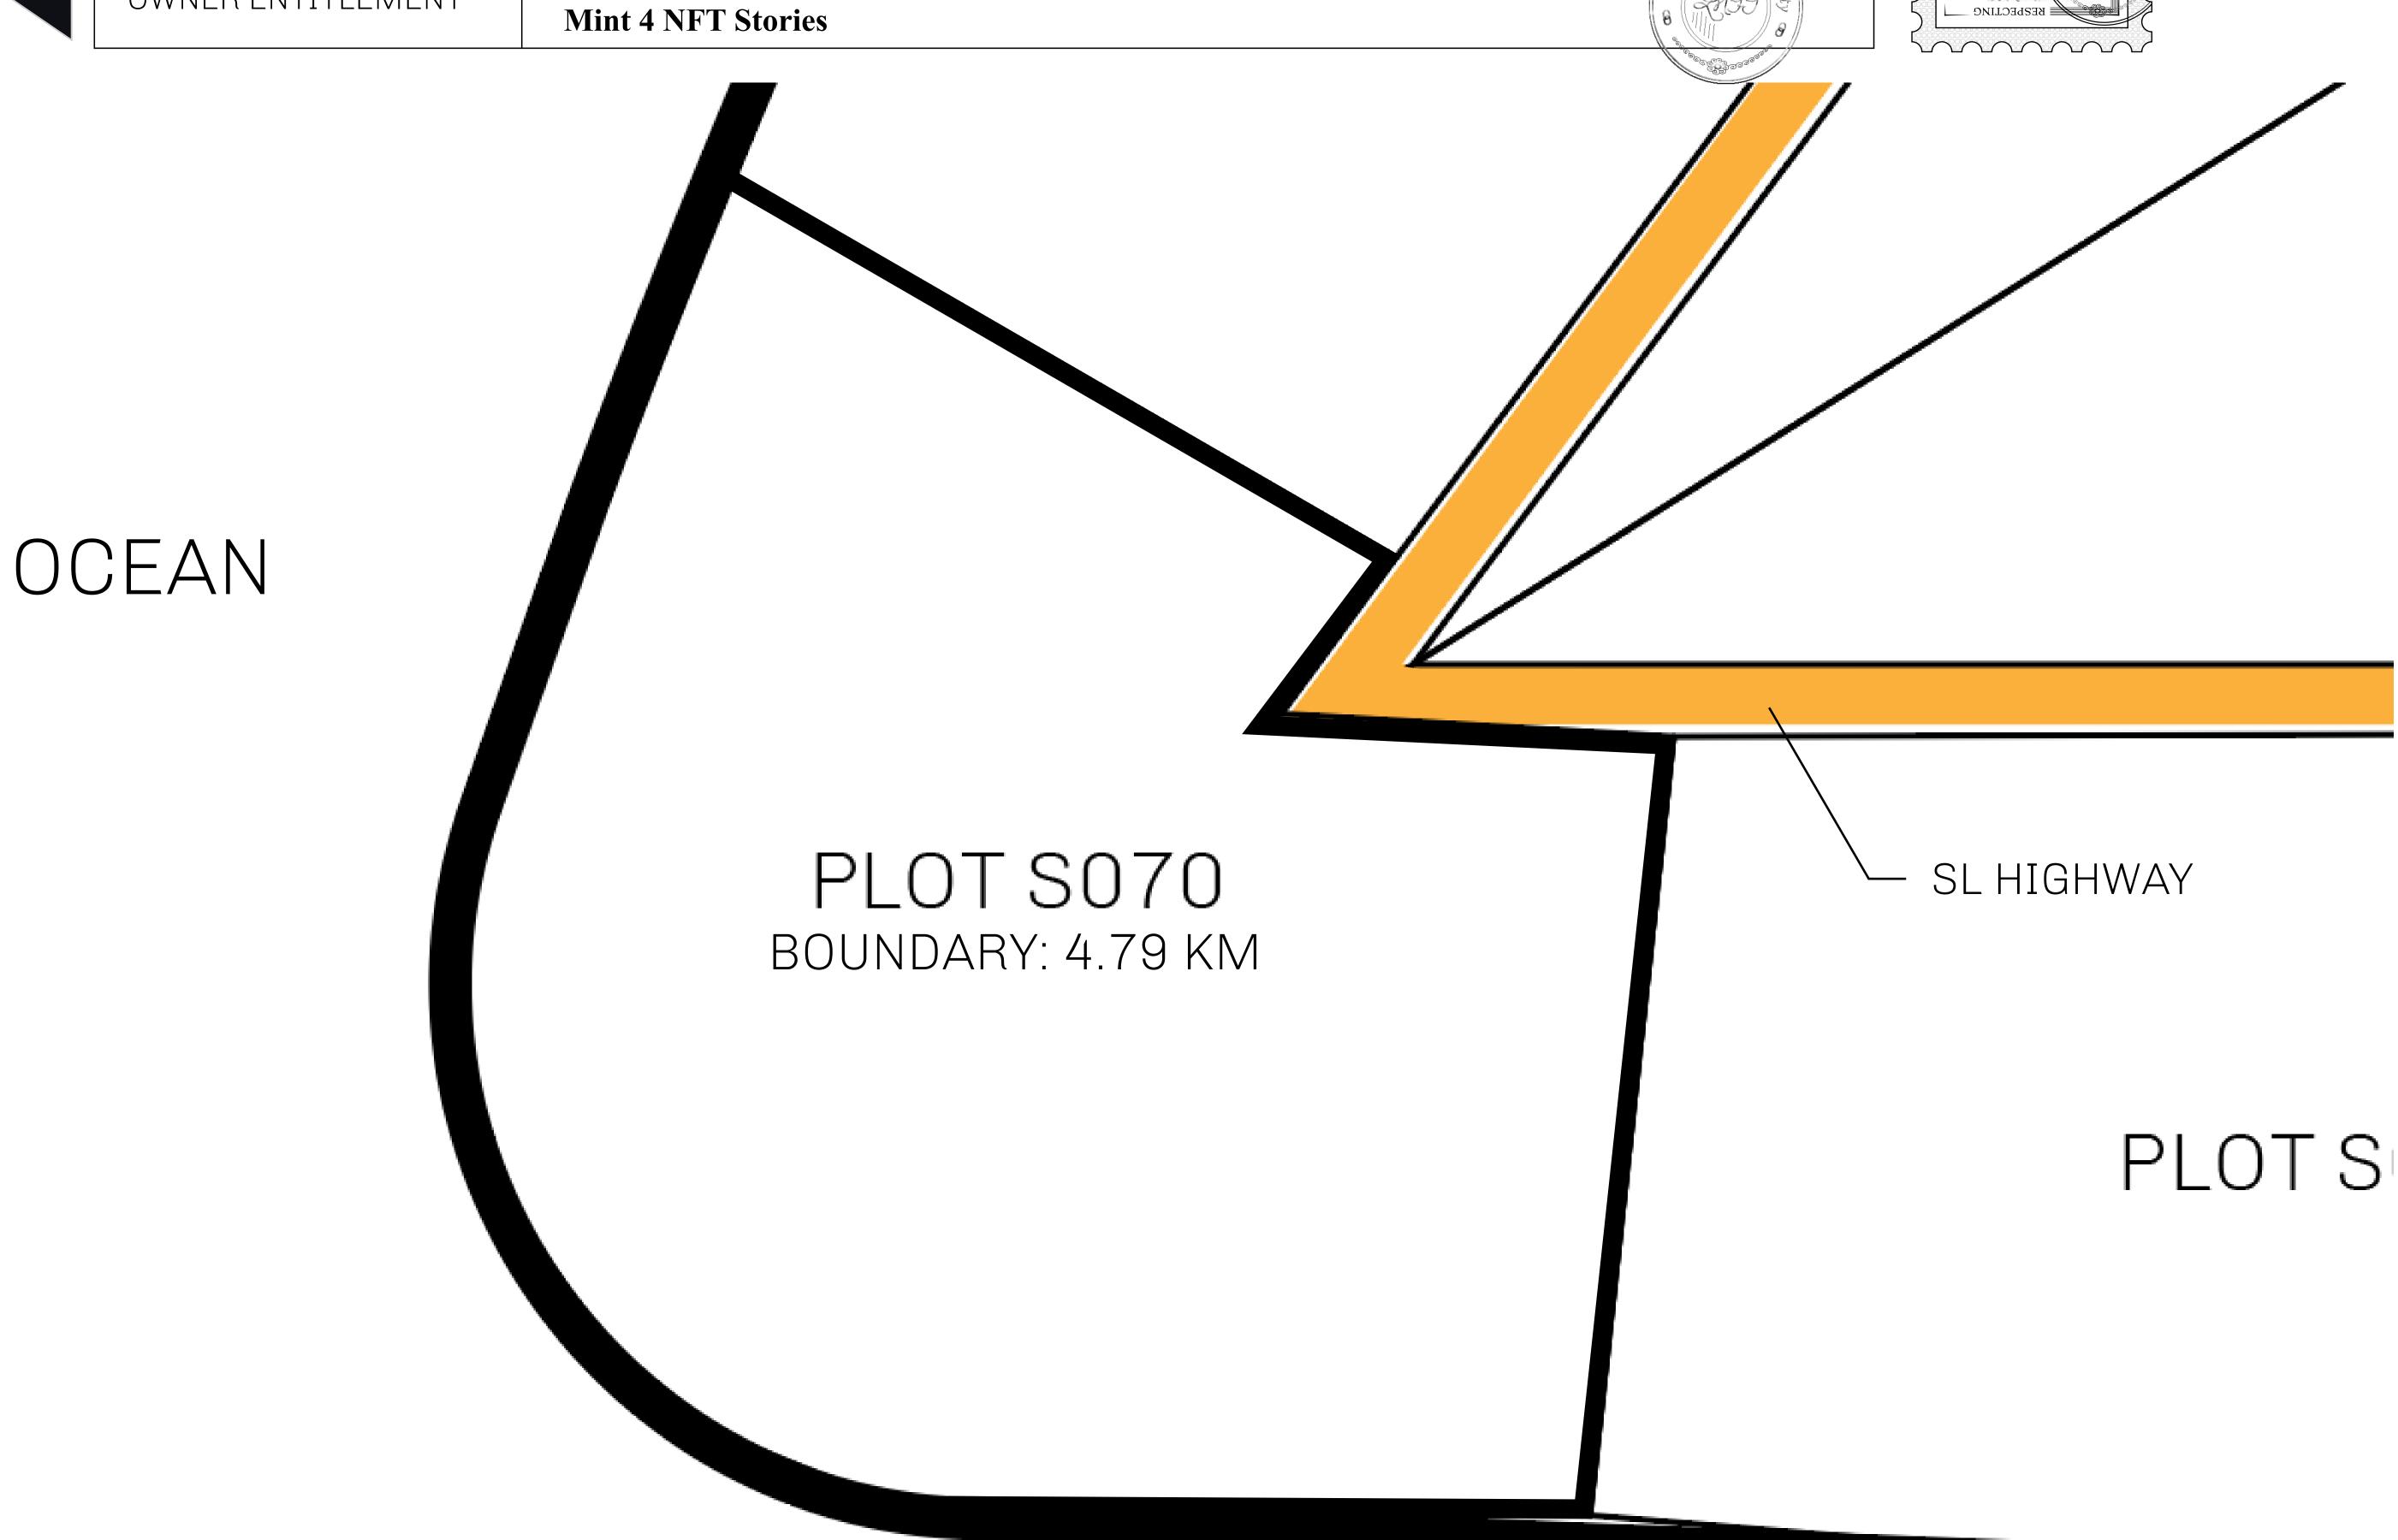

## H.M. LNFT Land Registry

S070-221121

TITLE NUMBER

ADMINISTRATIVE AREA

ROYAUME DE SATOSHI

ISSUED 22 November 2021

SCALE **1/50000** 

OWNER ENTITLEMENT