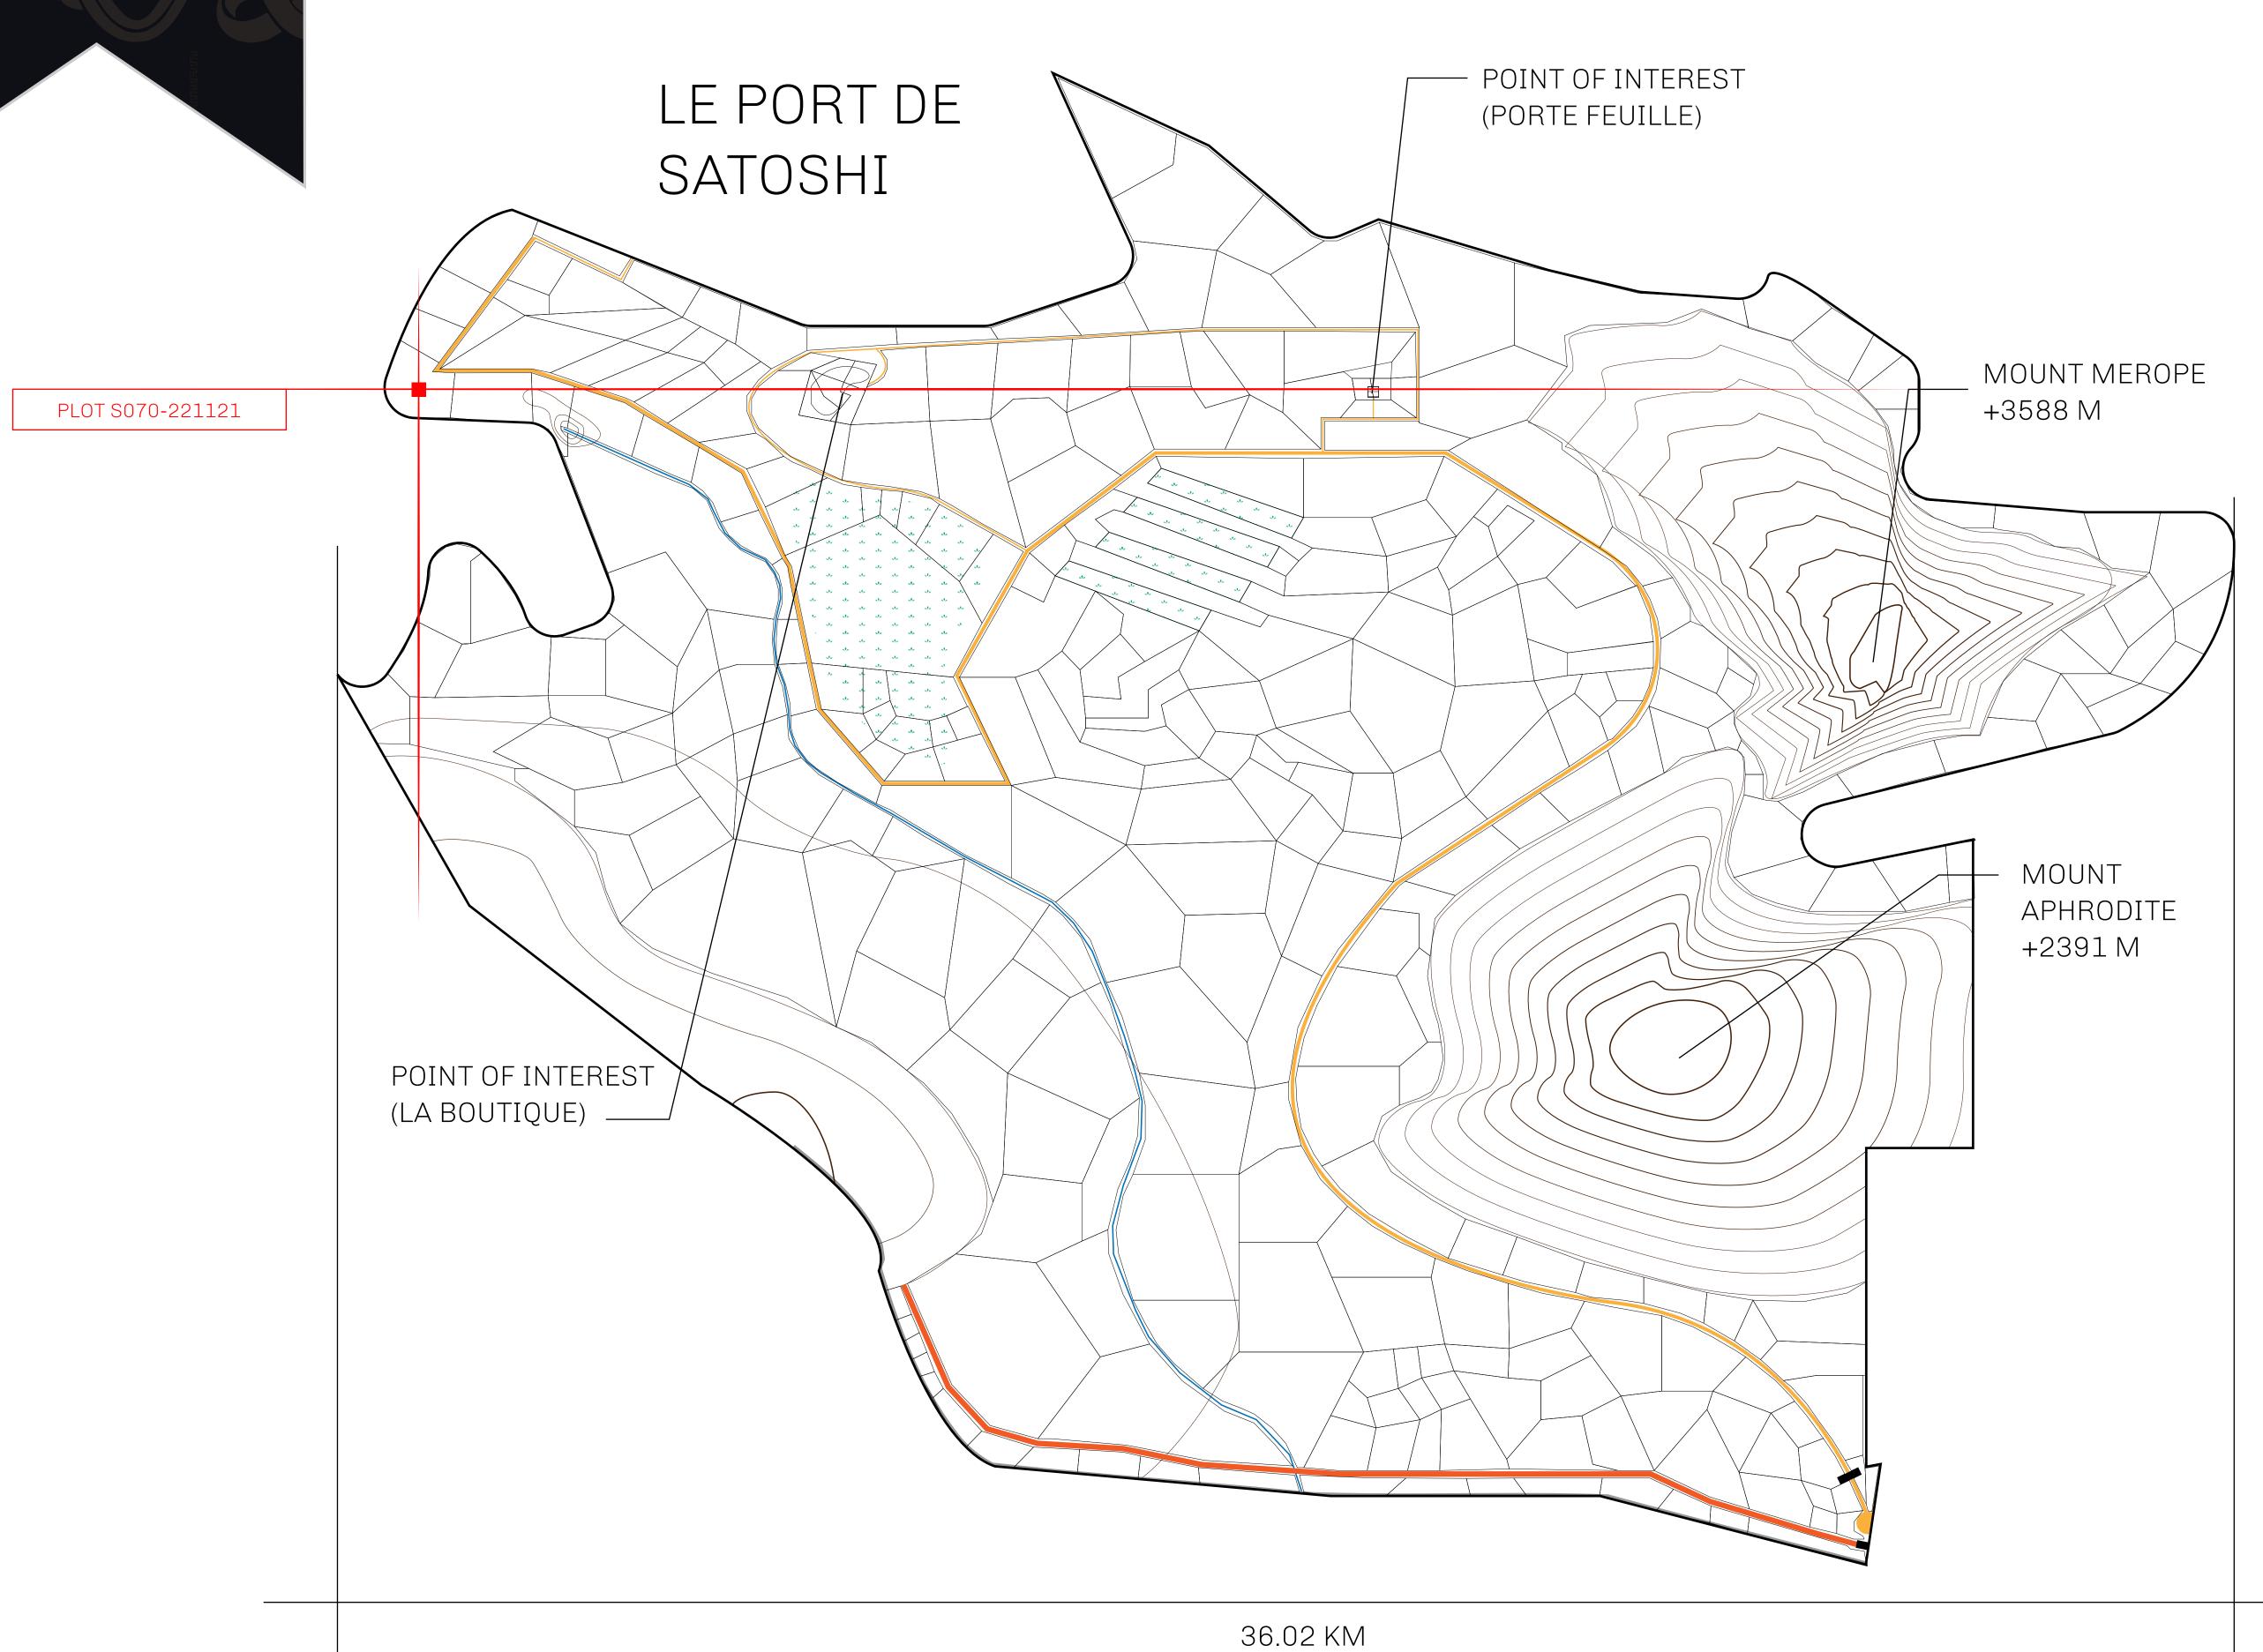

## LES SULTANS

A place of stunning beauty, Le Royaume is known for its exquisite shopping, parks, and grand boulevards. Satoshi's Lounge (the area of La Boutique and Porte Feuille) offers limited-edition and unique items only available for sale in LTT. Land, all sorts of embellishments, and widgets are sold exclusively here. All items are offered first on auction for 24 hours (with a reserve price), and if the reserve is not met, they are listed in a buy-it-now format (reserve price, plus 10%).

## GEOGRAPHY

COASTLINE 131 KM (81.40 MILES)

BORDERS OCEAN, THE GREAT EMPIRE, X BY SL

HIGHEST POINT MOUNT MEROPE +3588 M
LOWEST POINT THE PORT OF SATOSHI 0 M

PLOTS 331 SCALE 1:50000

## H.M. LNFT Land Registry

S070-221121

TITLE NUMBER

ADMINISTRATIVE AREA

ROYAUME DE SATOSHI

ISSUED 22 November 2021

SCALE **1/50000** 

OWNER ENTITLEMENT