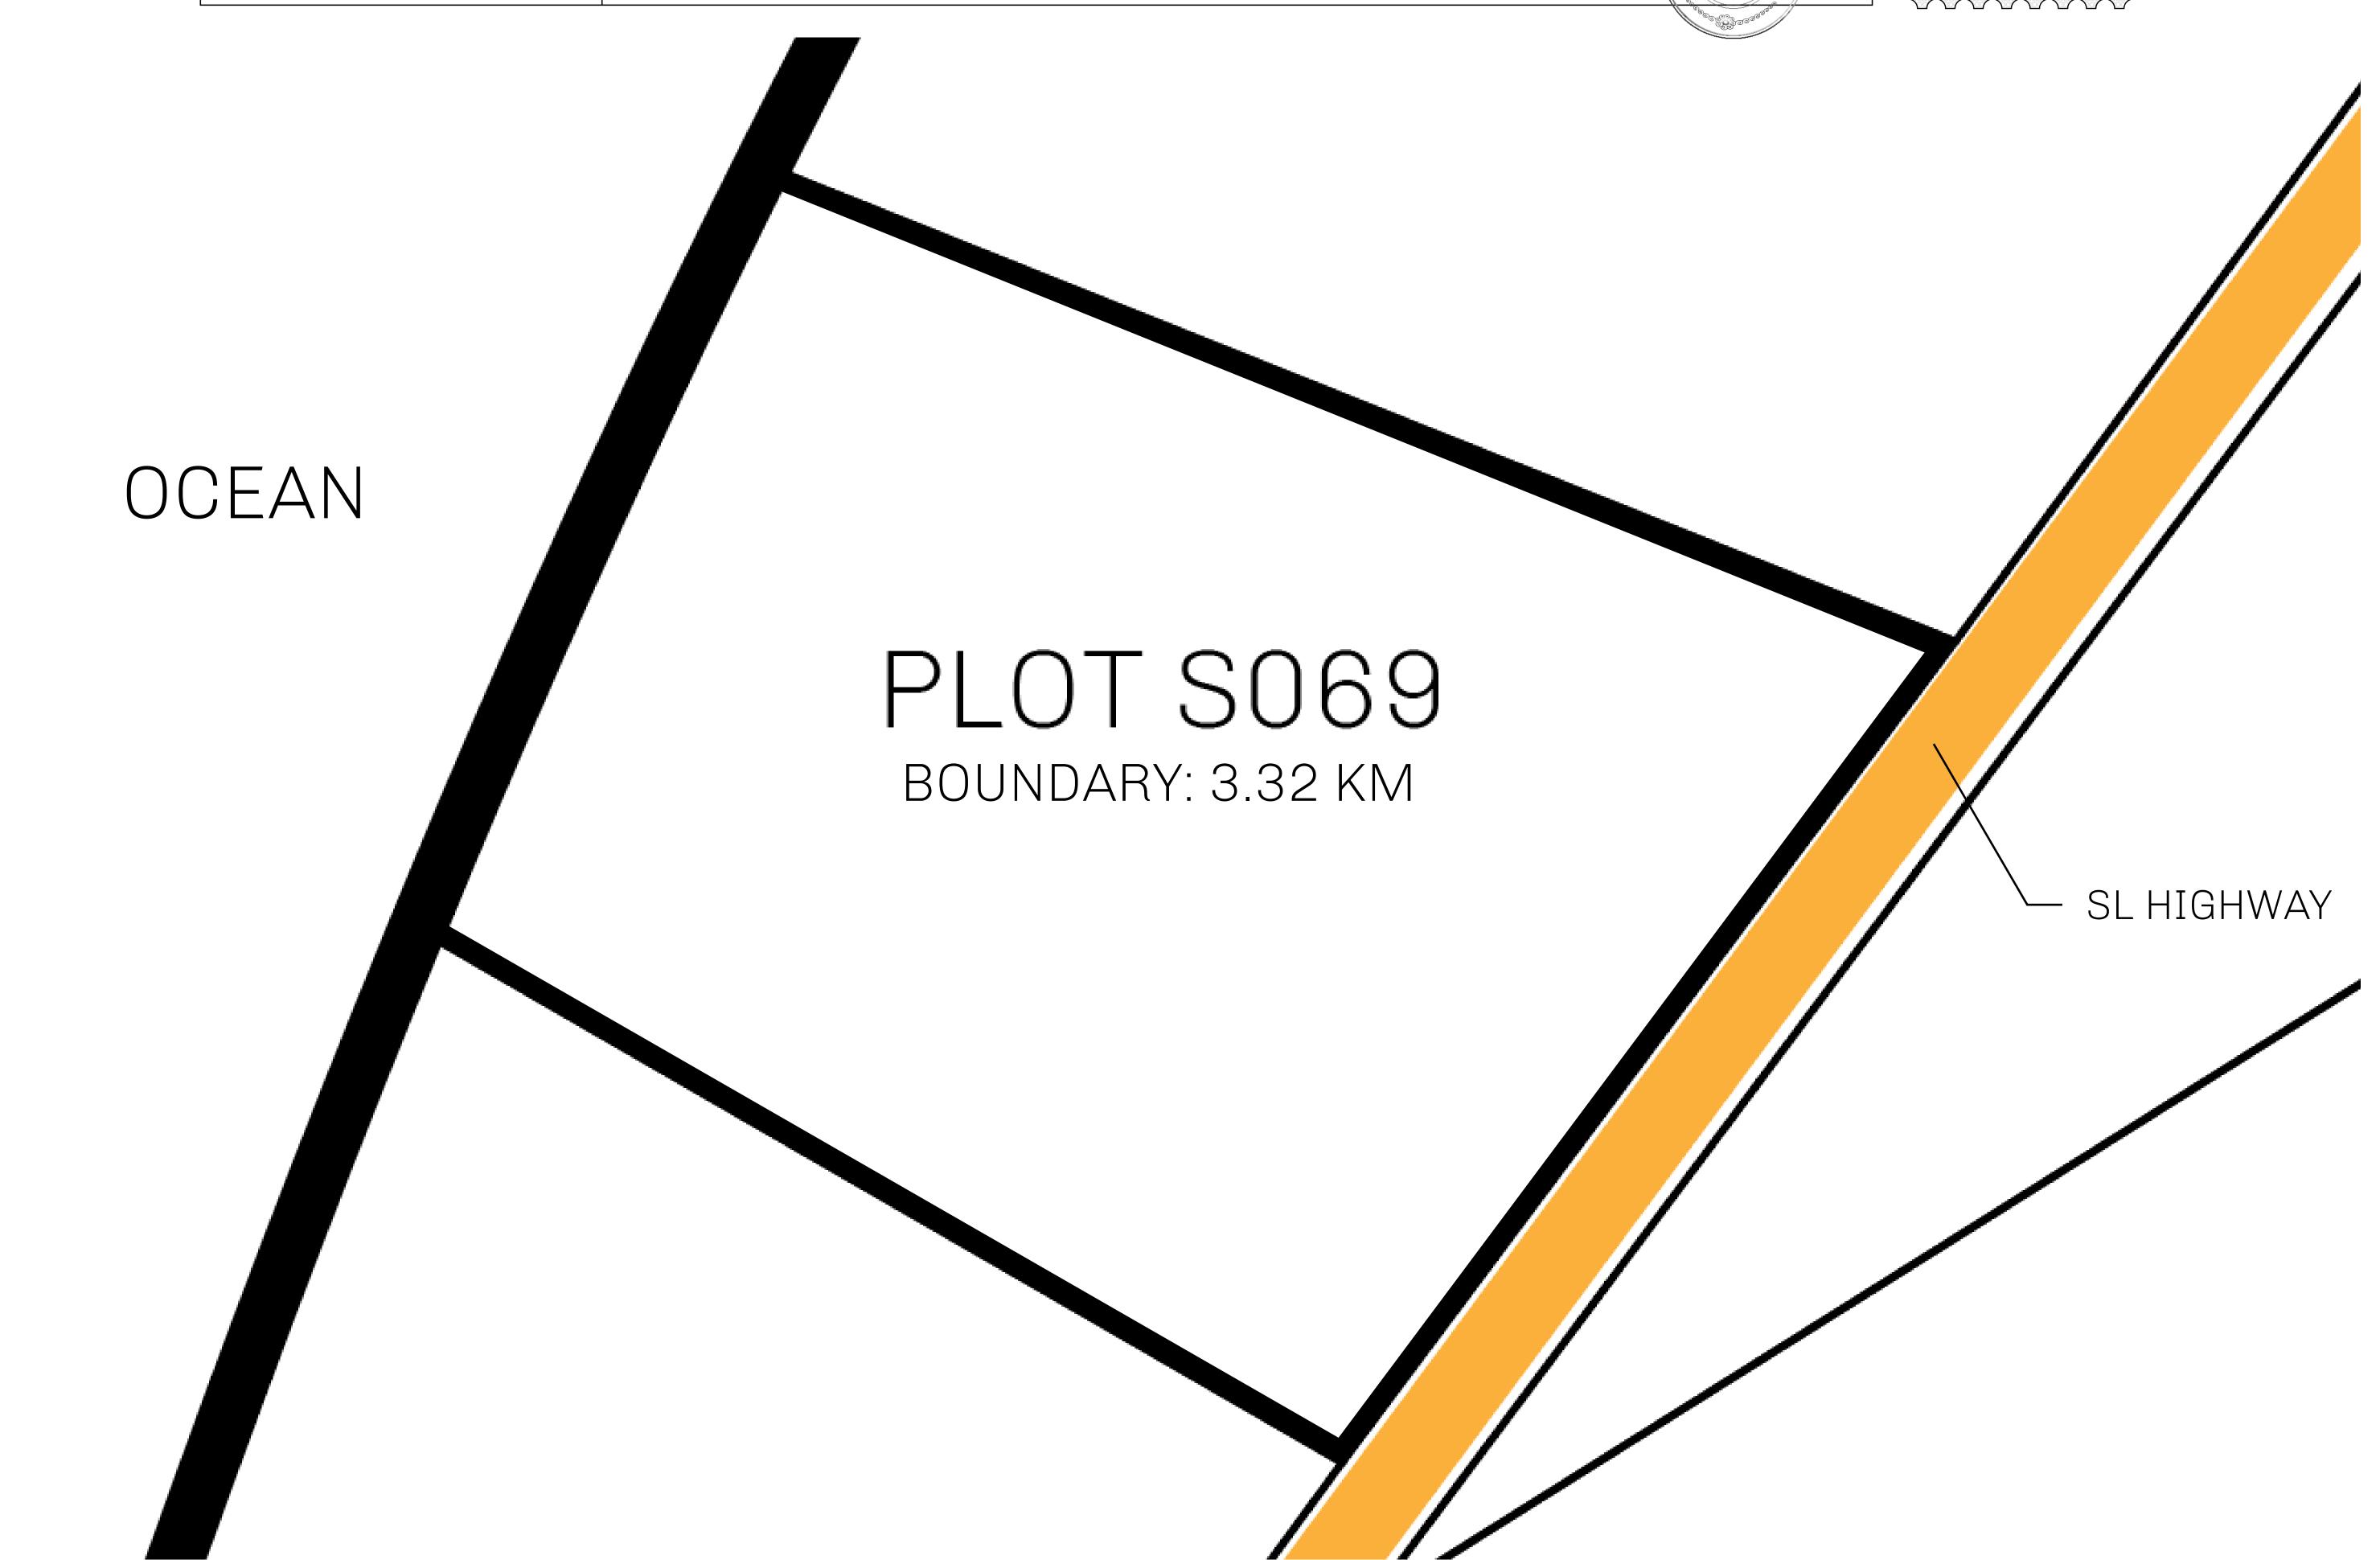

## H.M. LNFT Land Registry

S069-221121

TITLE NUMBER

ROYAUME DE SATOSHI

ISSUED 22 November 2021

SCALE **1/50000** 

OWNER ENTITLEMENT

ADMINISTRATIVE AREA