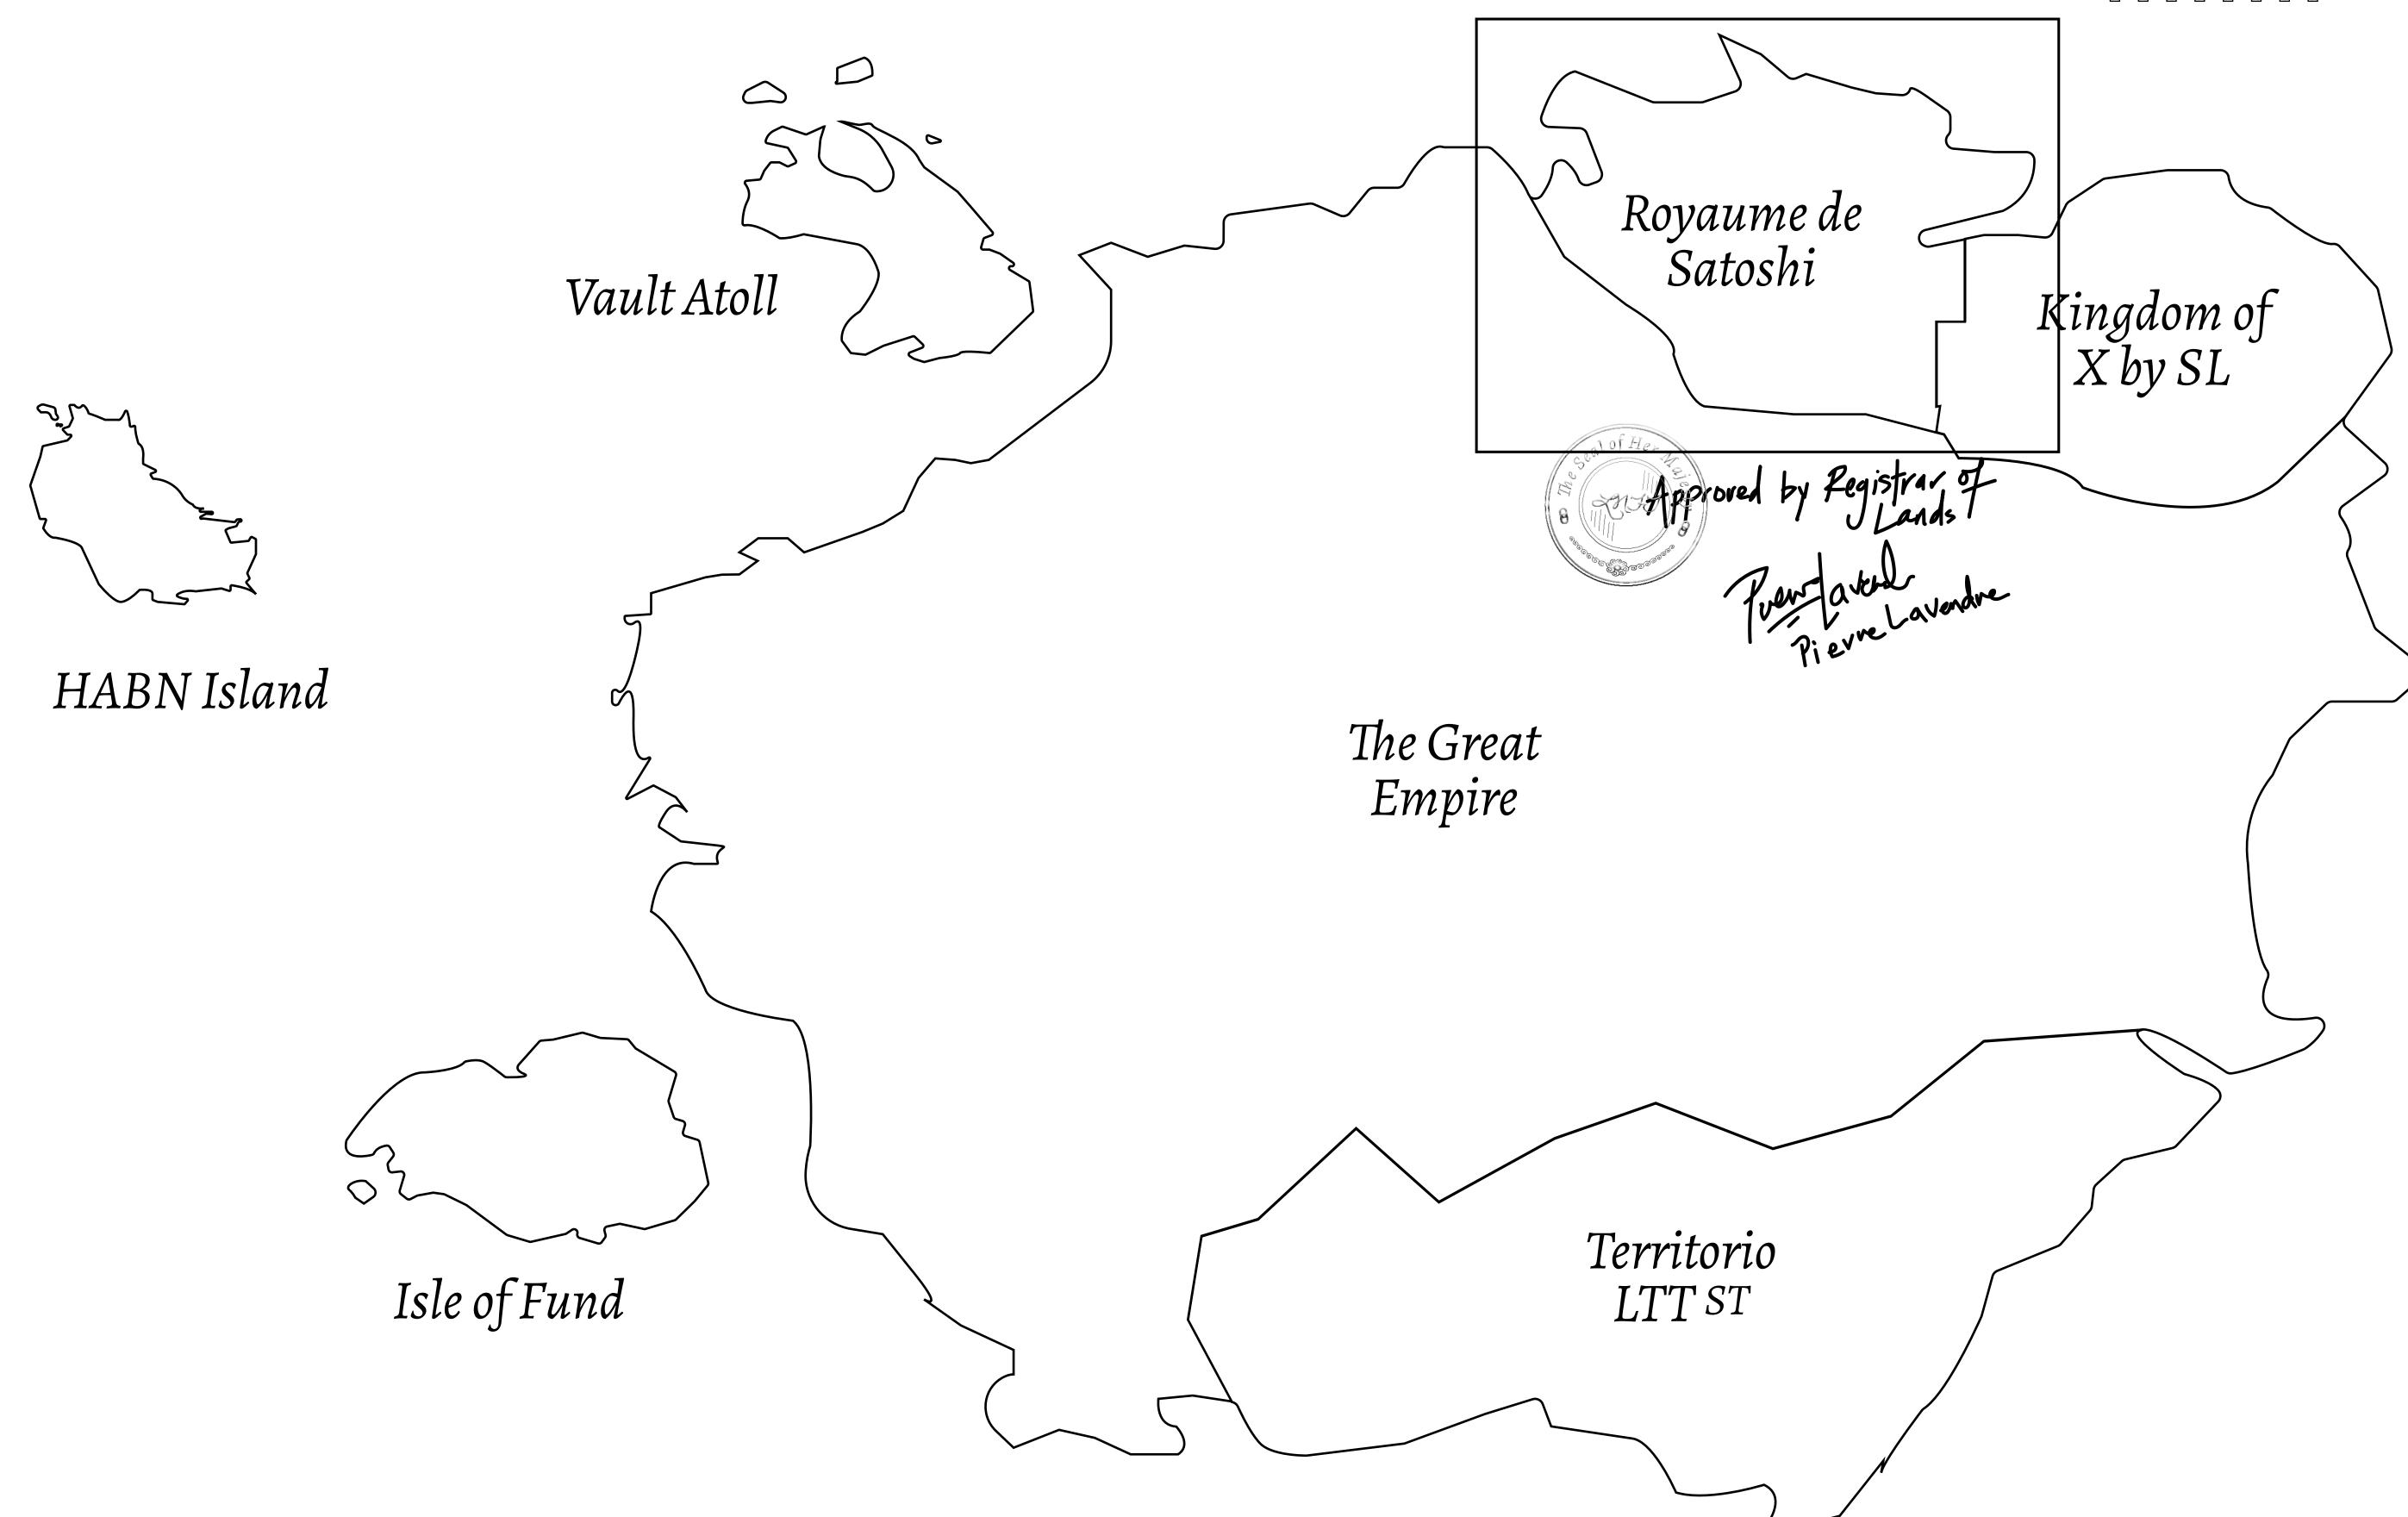

## GEOGRAPHY

COASTLINE 131 KM (81.40 MILES)

BORDERS OCEAN, THE GREAT EMPIRE, X BY SL

HIGHEST POINT MOUNT MEROPE +3588 M
LOWEST POINT THE PORT OF SATOSHI 0 M

PLOTS 331 SCALE 1:50000

## H.M. LNFT Land Registry

S069-221121

TITLE NUMBER

ROYAUME DE SATOSHI

ISSUED 22 November 2021

SCALE **1/50000** 

OWNER ENTITLEMENT

ADMINISTRATIVE AREA