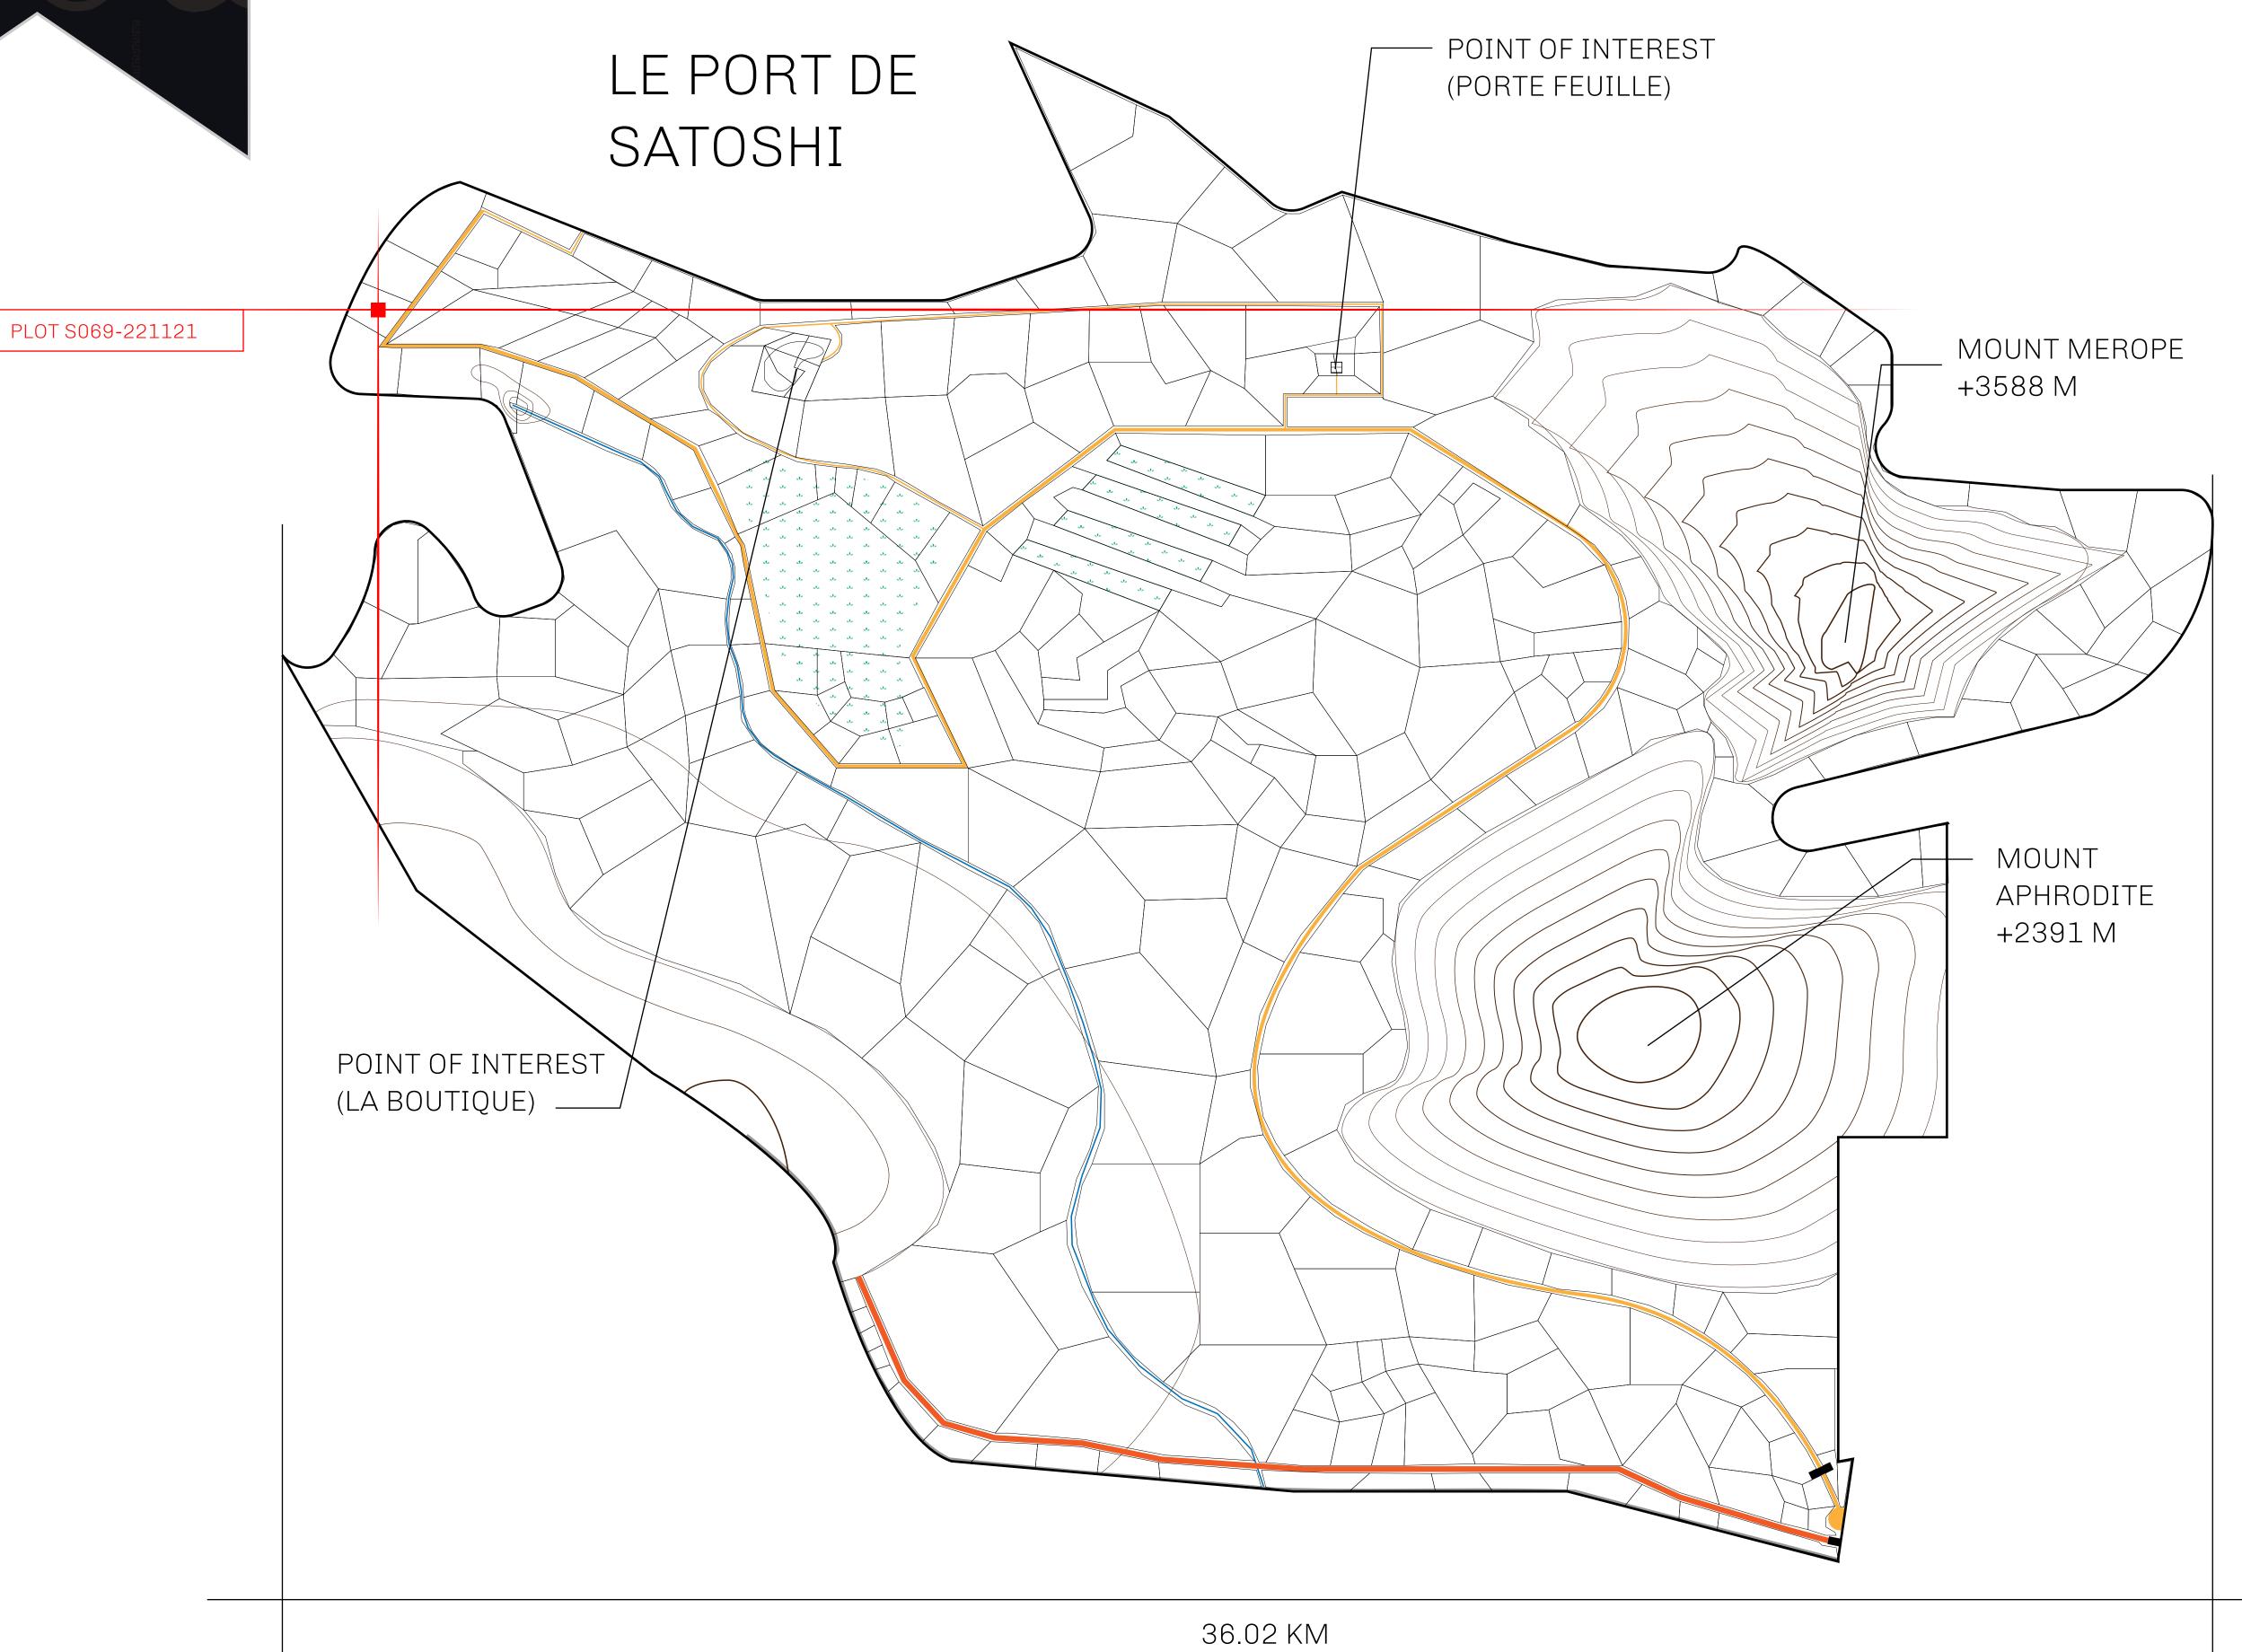

## GEOGRAPHY

COASTLINE 131 KM (81.40 MILES)

BORDERS OCEAN, THE GREAT EMPIRE, X BY SL

HIGHEST POINT MOUNT MEROPE +3588 M
LOWEST POINT THE PORT OF SATOSHI 0 M

PLOTS 331 SCALE 1:50000

## H.M. LNFT Land Registry

S069-221121

TITLE NUMBER

ROYAUME DE SATOSHI

ISSUED 22 November 2021

SCALE **1/50000** 

OWNER ENTITLEMENT

ADMINISTRATIVE AREA