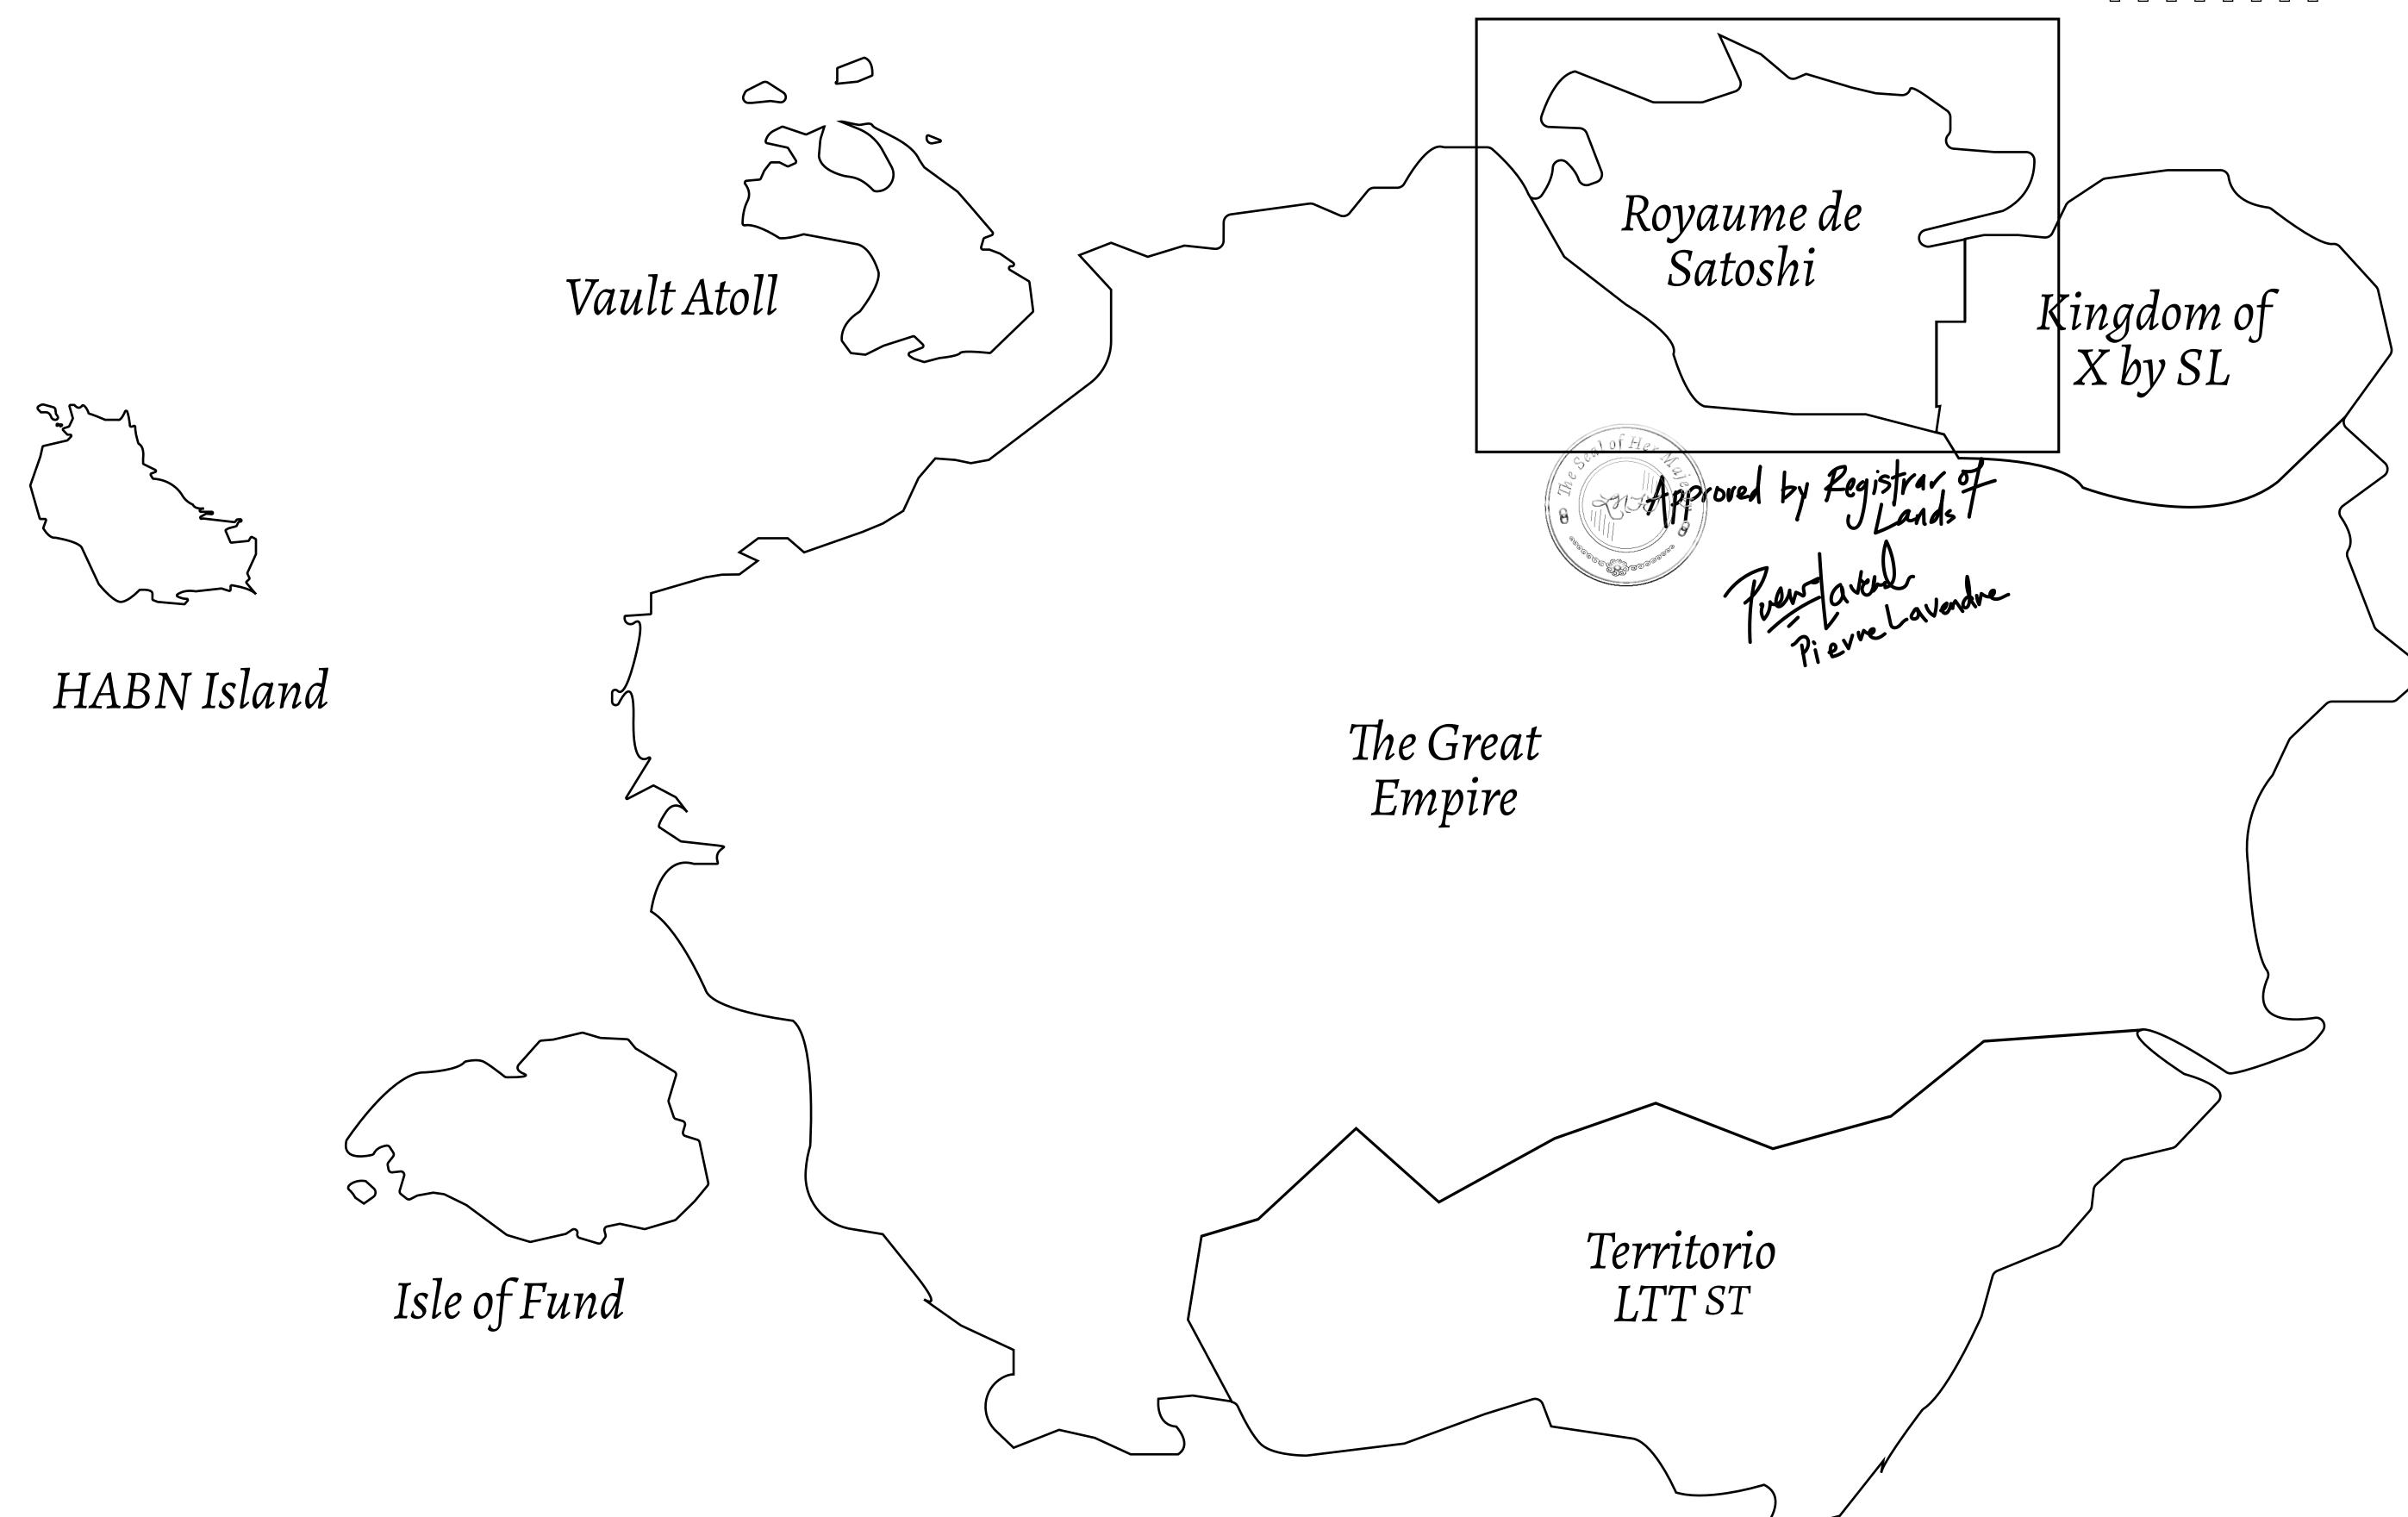

## GEOGRAPHY

COASTLINE 131 KM (81.40 MILES)

BORDERS OCEAN, THE GREAT EMPIRE, X BY SL

HIGHEST POINT MOUNT MEROPE +3588 M
LOWEST POINT THE PORT OF SATOSHI 0 M

PLOTS 331 SCALE 1:50000

## H.M. LNFT Land Registry

TITLE NUMBER

S067-221121

ADMINISTRATIVE AREA

ROYAUME DE SATOSHI

ISSUED 22 November 2021

SCALE **1/50000** 

OWNER ENTITLEMENT