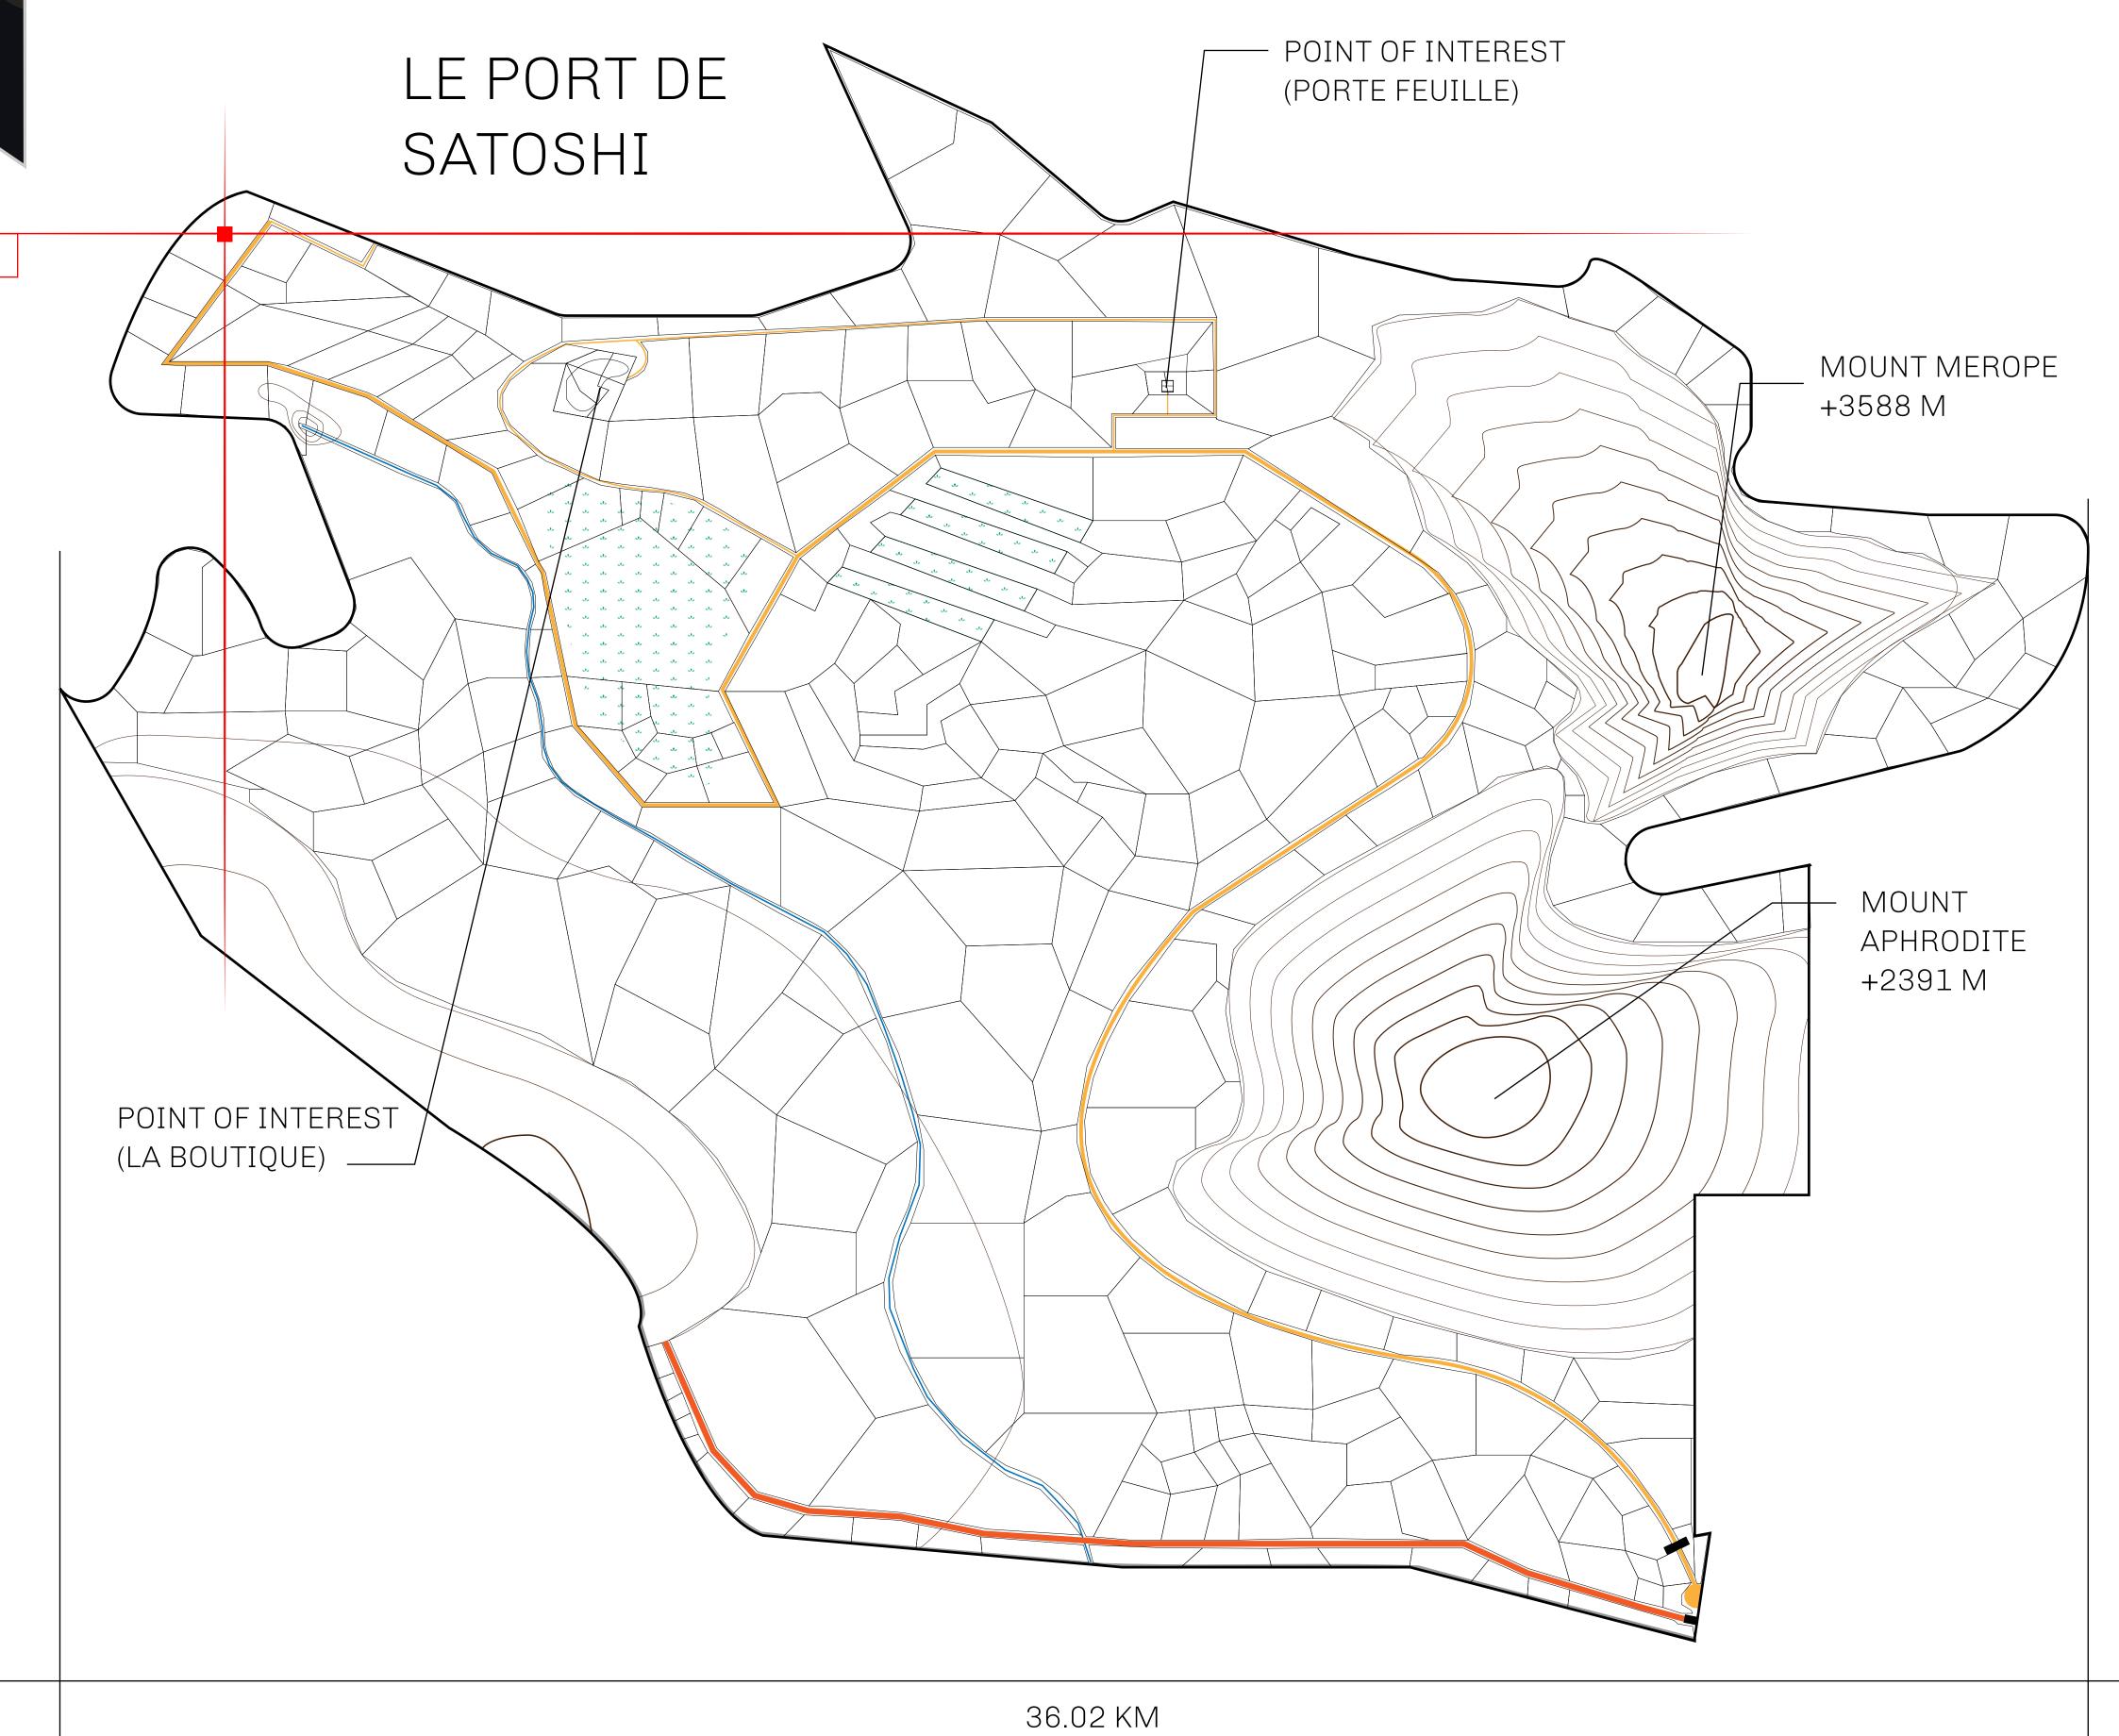

## GEOGRAPHY

COASTLINE 131 KM (81.40 MILES)

BORDERS OCEAN, THE GREAT EMPIRE, X BY SL

HIGHEST POINT MOUNT MEROPE +3588 M
LOWEST POINT THE PORT OF SATOSHI 0 M

PLOTS 331 SCALE 1:50000

## H.M. LNFT Land Registry

TITLE NUMBER

S067-221121

ADMINISTRATIVE AREA

ROYAUME DE SATOSHI

ISSUED 22 November 2021

SCALE **1/50000** 

OWNER ENTITLEMENT