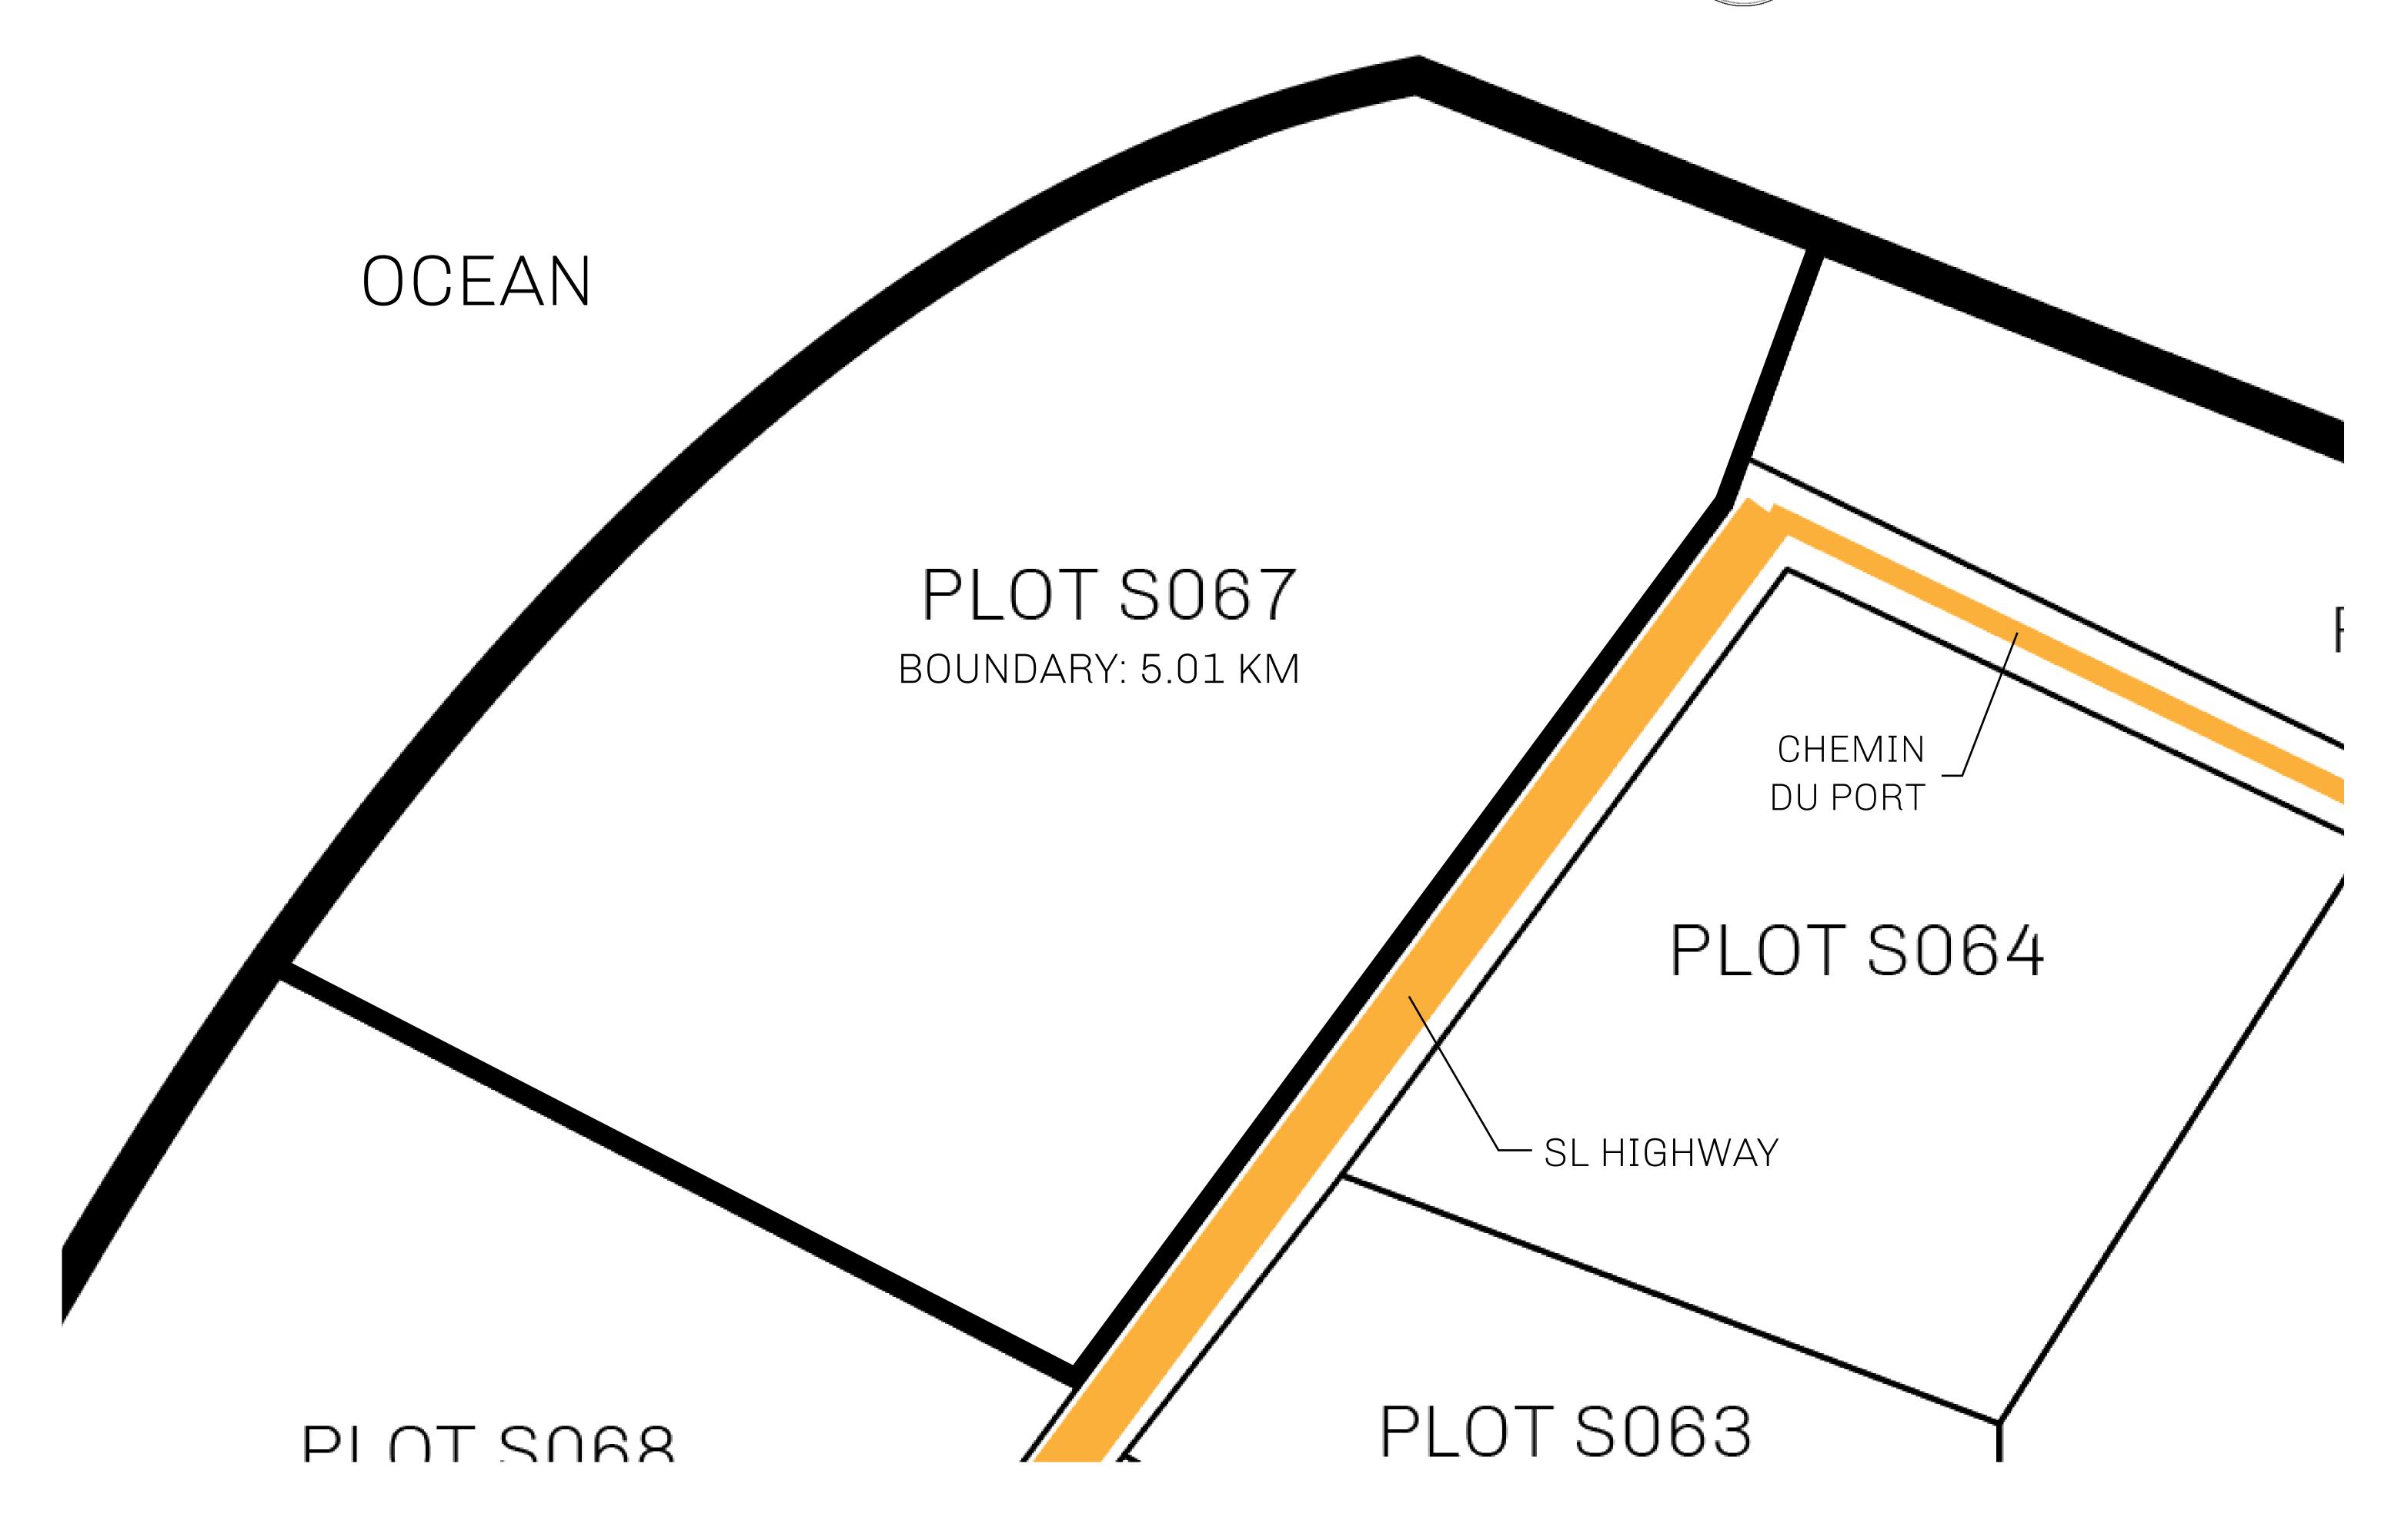

## LOOT NFT WORLD

PLOT S067-221121

## H.M. LNFT Land Registry

TITLE NUMBER

S067-221121

ADMINISTRATIVE AREA

ROYAUME DE SATOSHI

ISSUED 22 November 2021

SCALE **1/50000** 

OWNER ENTITLEMENT