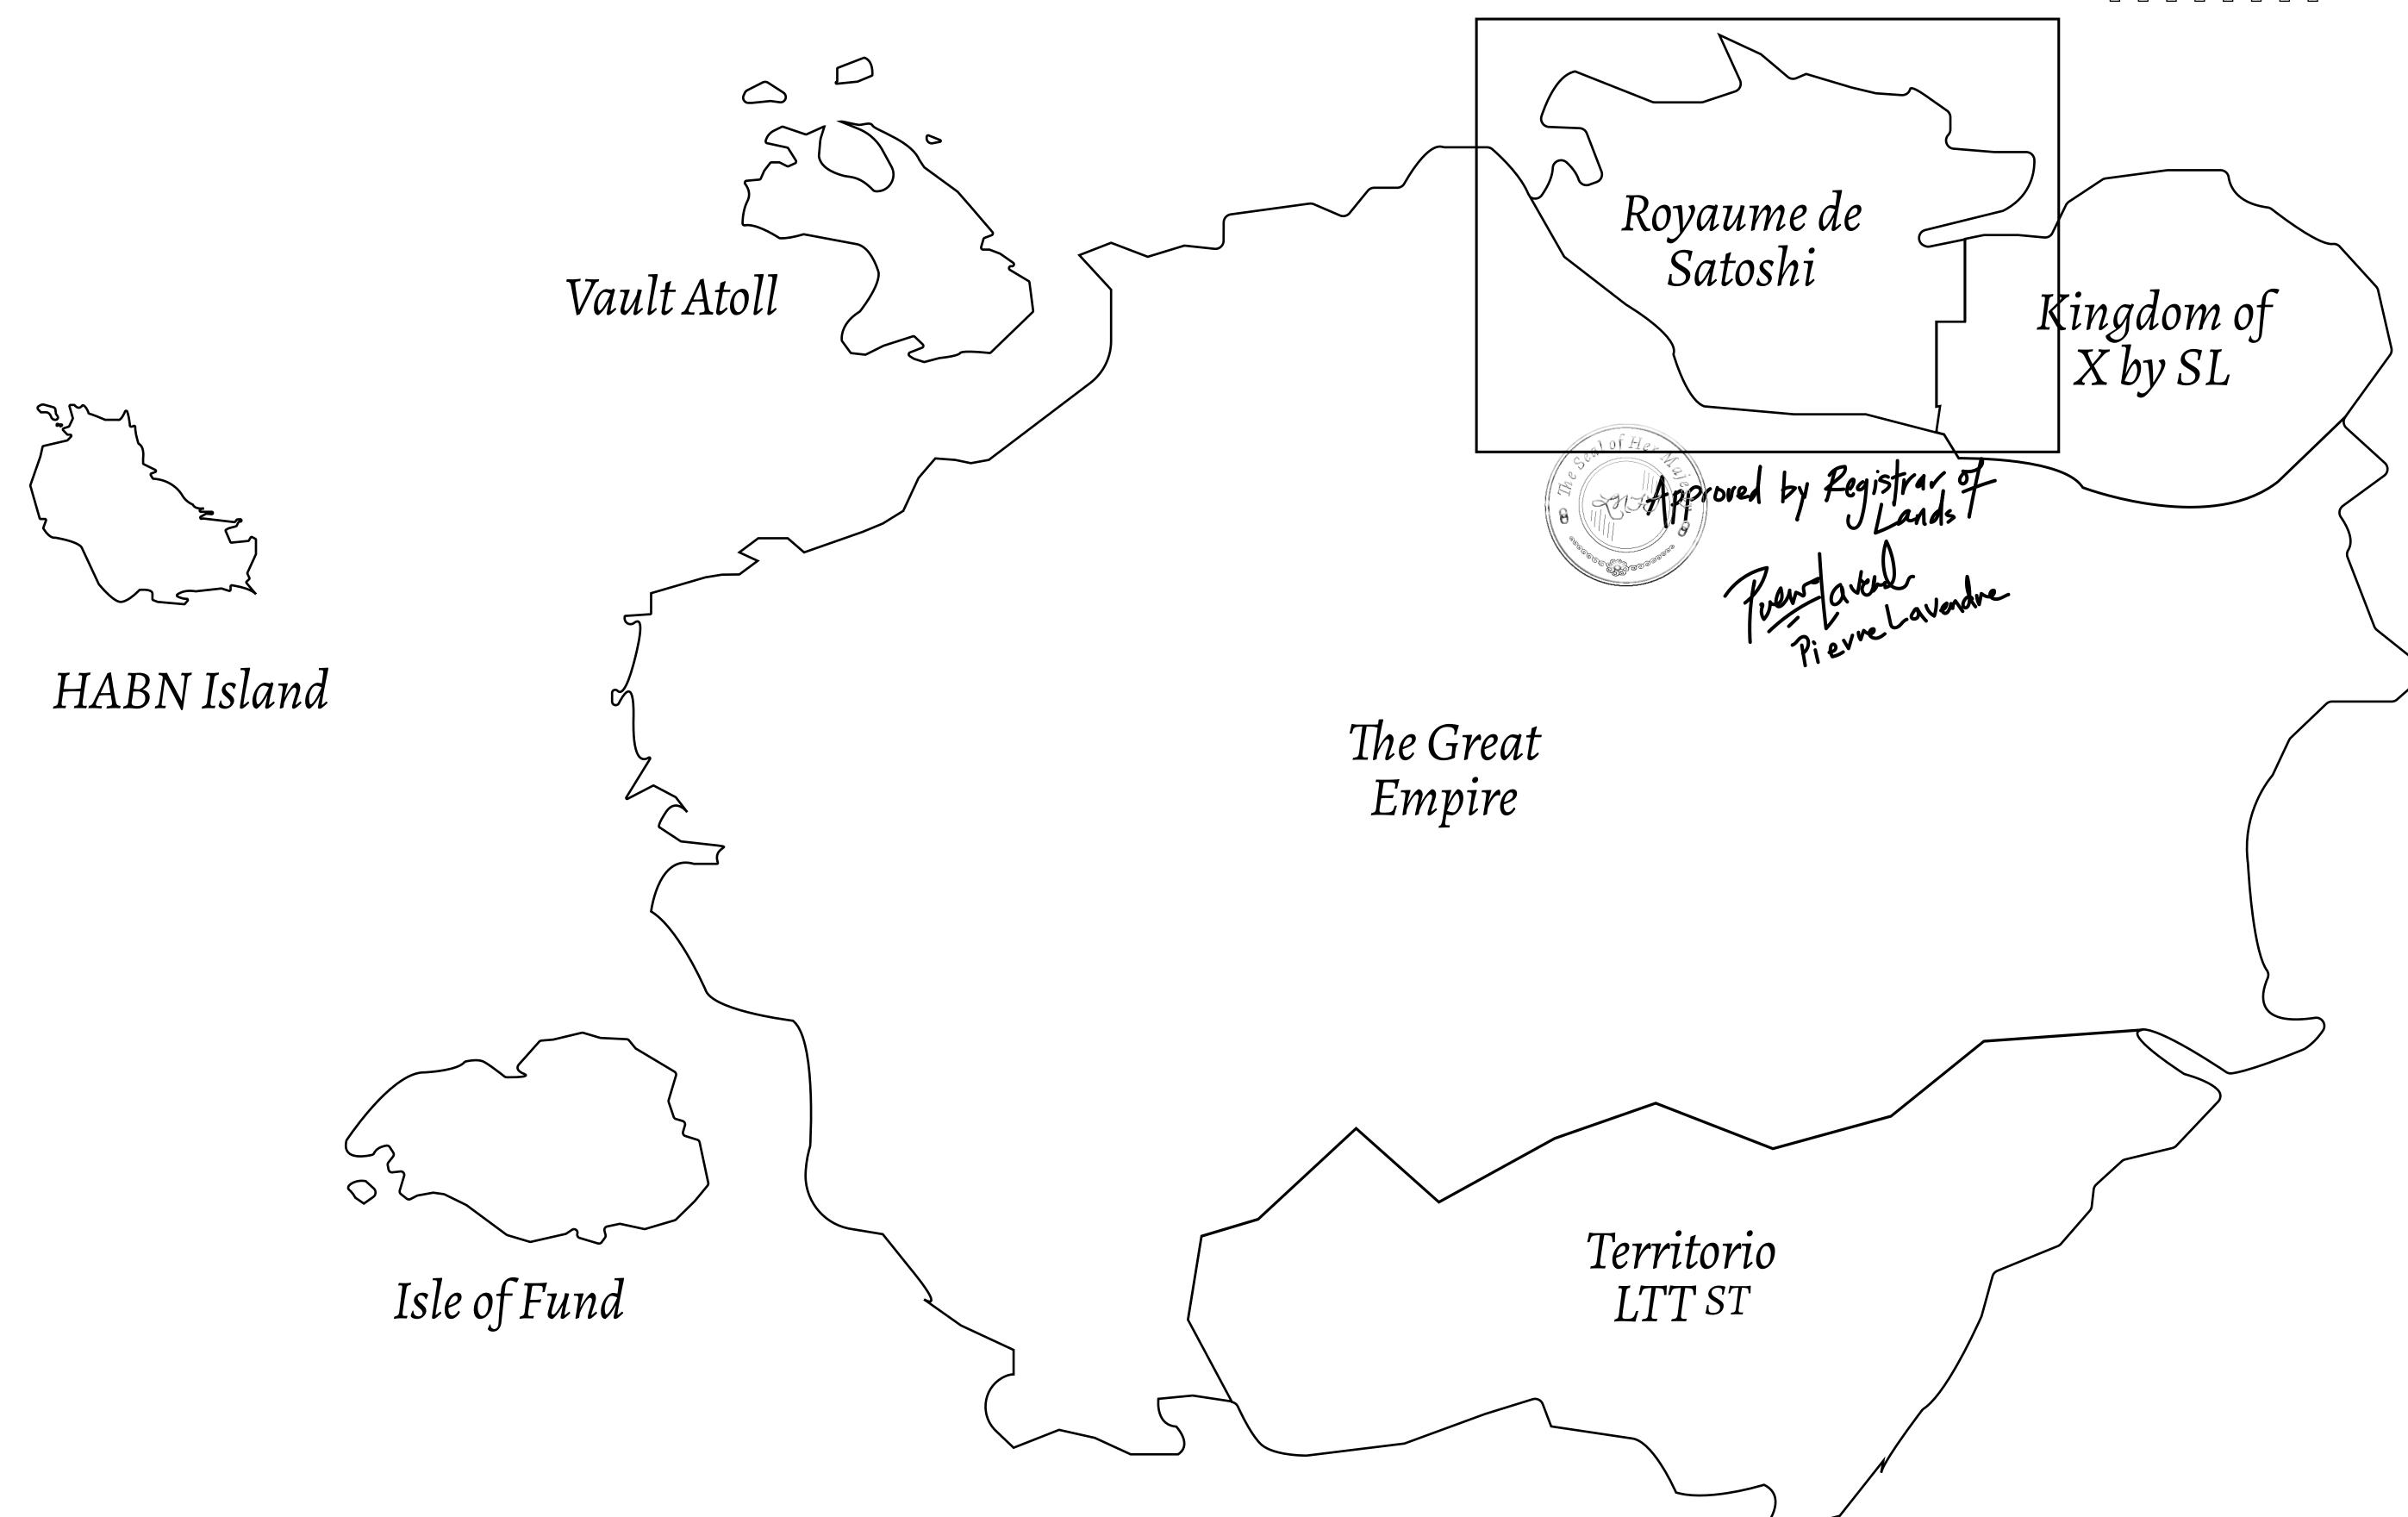

## GEOGRAPHY

COASTLINE 131 KM (81.40 MILES)

BORDERS OCEAN, THE GREAT EMPIRE, X BY SL

HIGHEST POINT MOUNT MEROPE +3588 M
LOWEST POINT THE PORT OF SATOSHI 0 M

PLOTS 331 SCALE 1:50000

## H.M. LNFT Land Registry

S066-221121

TITLE NUMBER

ADMINISTRATIVE AREA

ROYAUME DE SATOSHI

ISSUED 22 November 2021

SCALE **1/50000** 

OWNER ENTITLEMENT