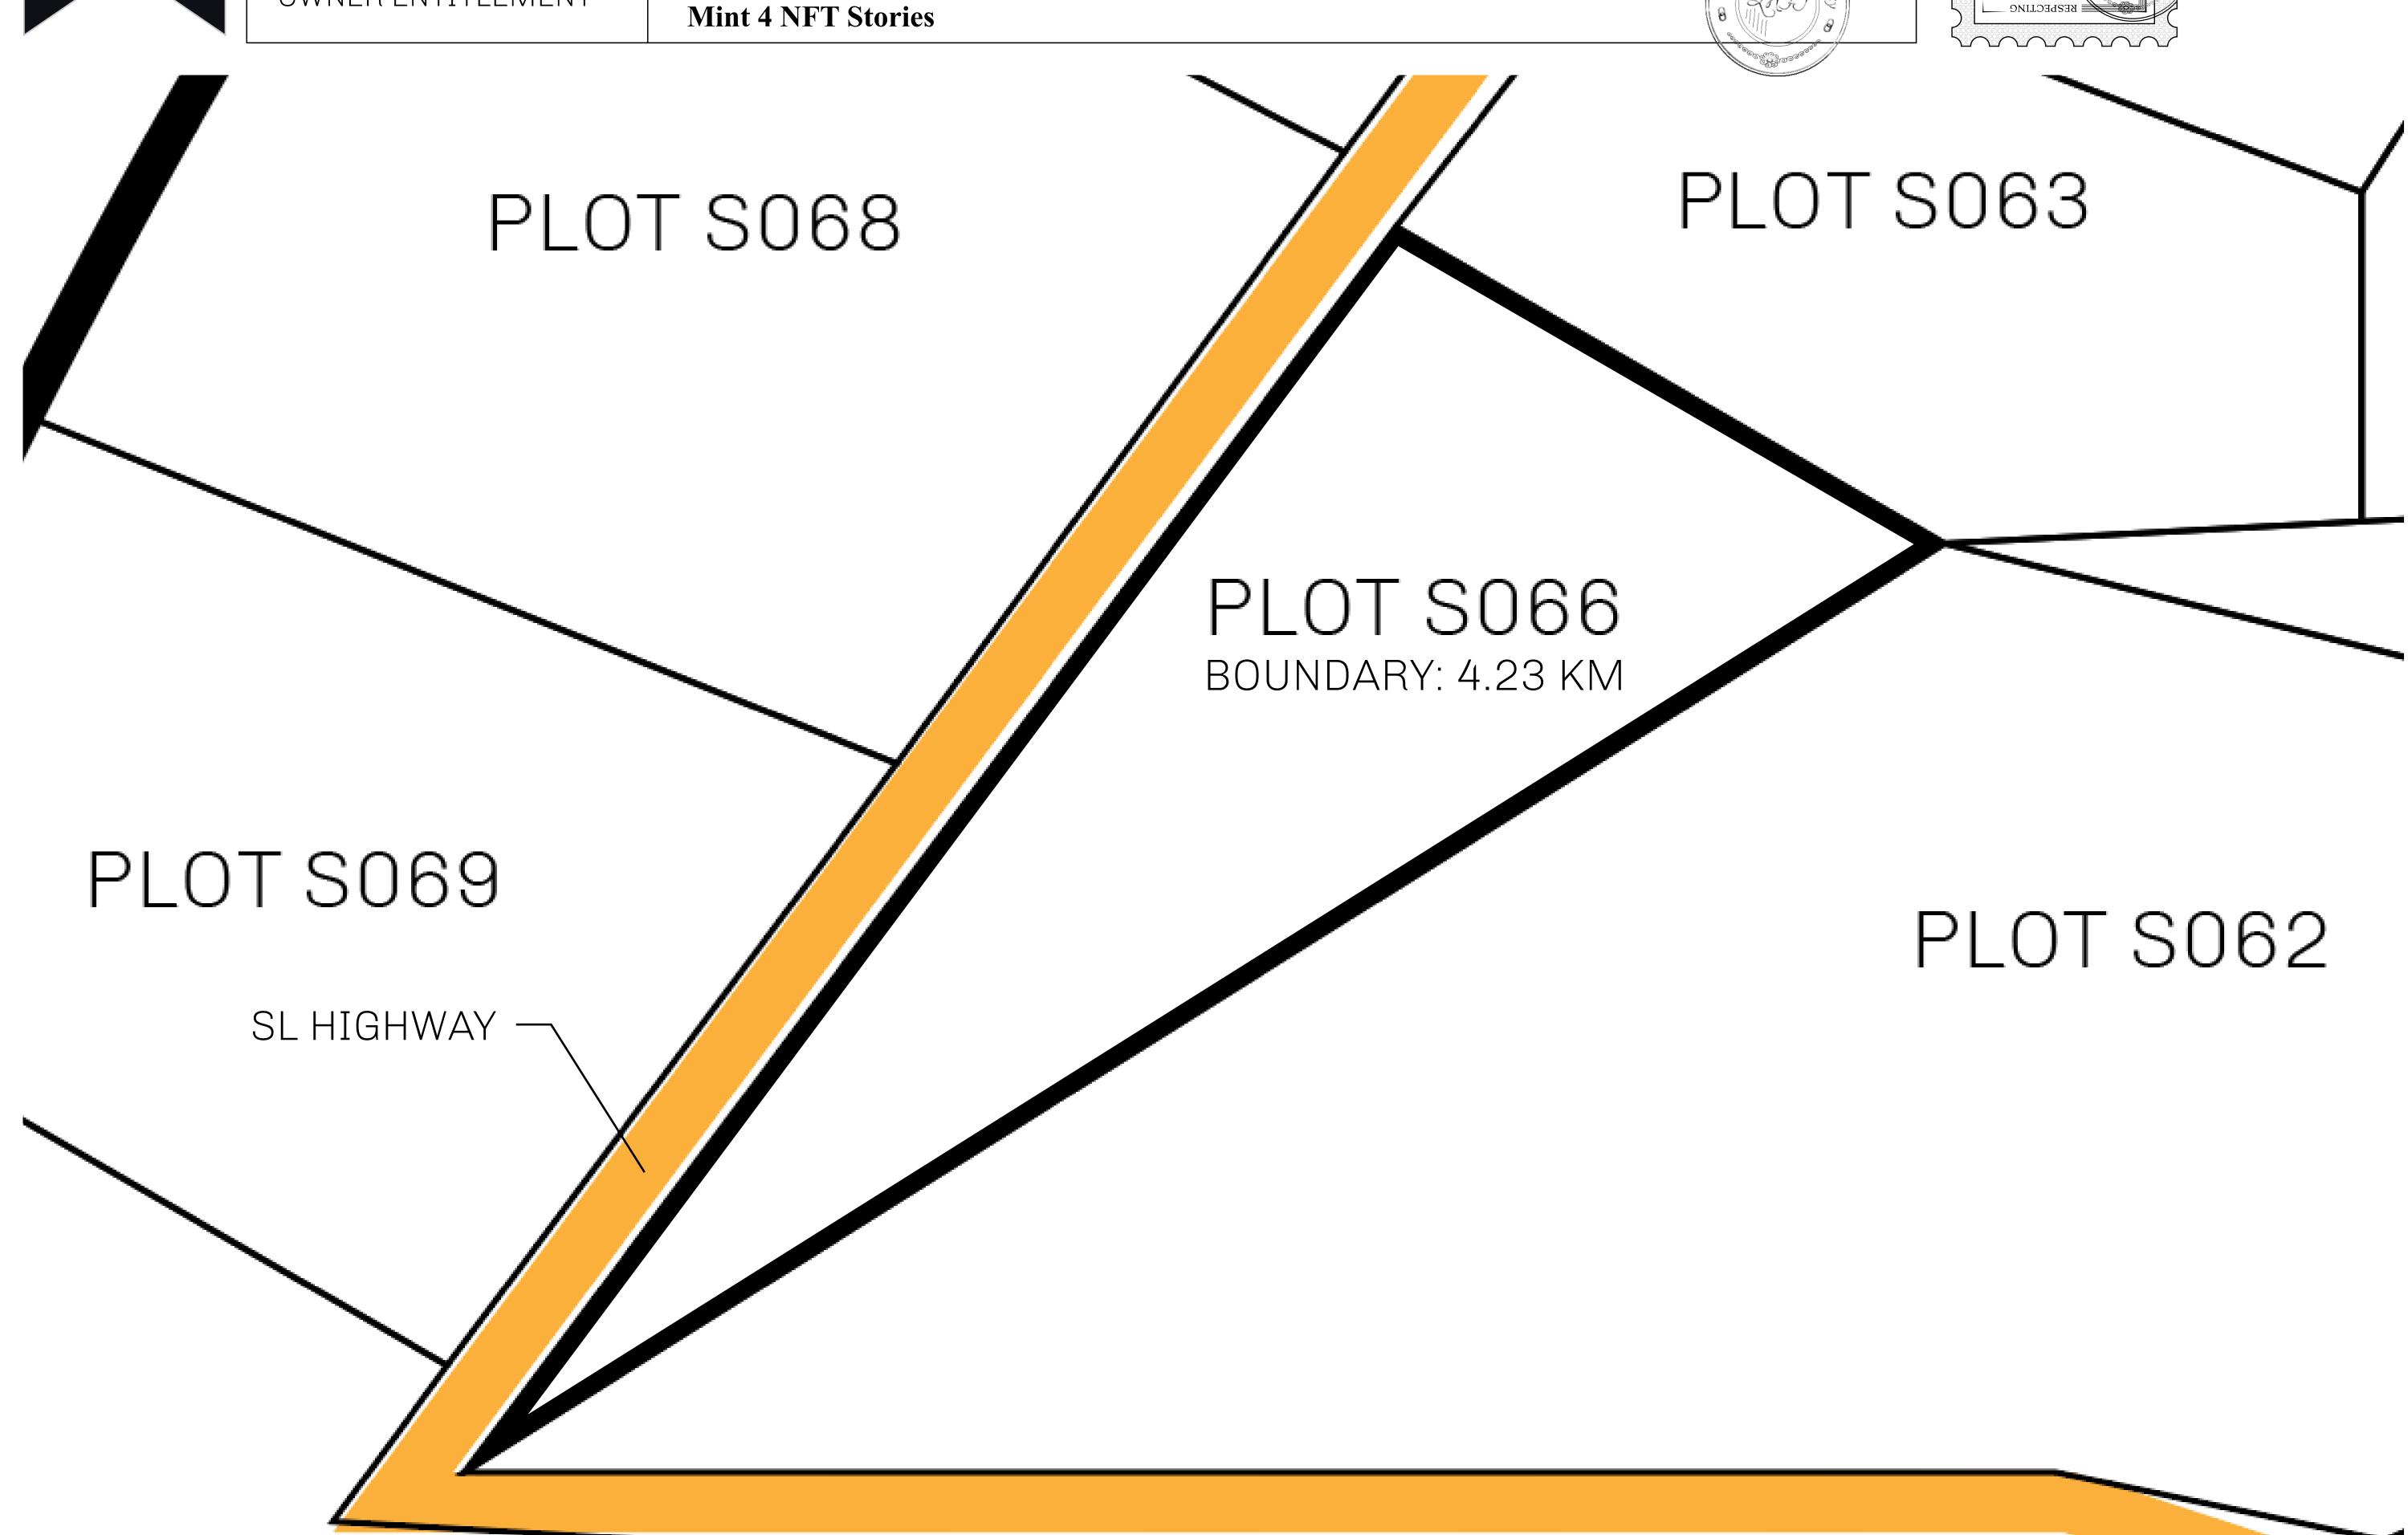

## LOOT NFT WORLD

PLOT S066-221121

## H.M. LNFT Land Registry

S066-221121

TITLE NUMBER

ADMINISTRATIVE AREA

ROYAUME DE SATOSHI

ISSUED 22 November 2021

SCALE **1/50000** 

OWNER ENTITLEMENT