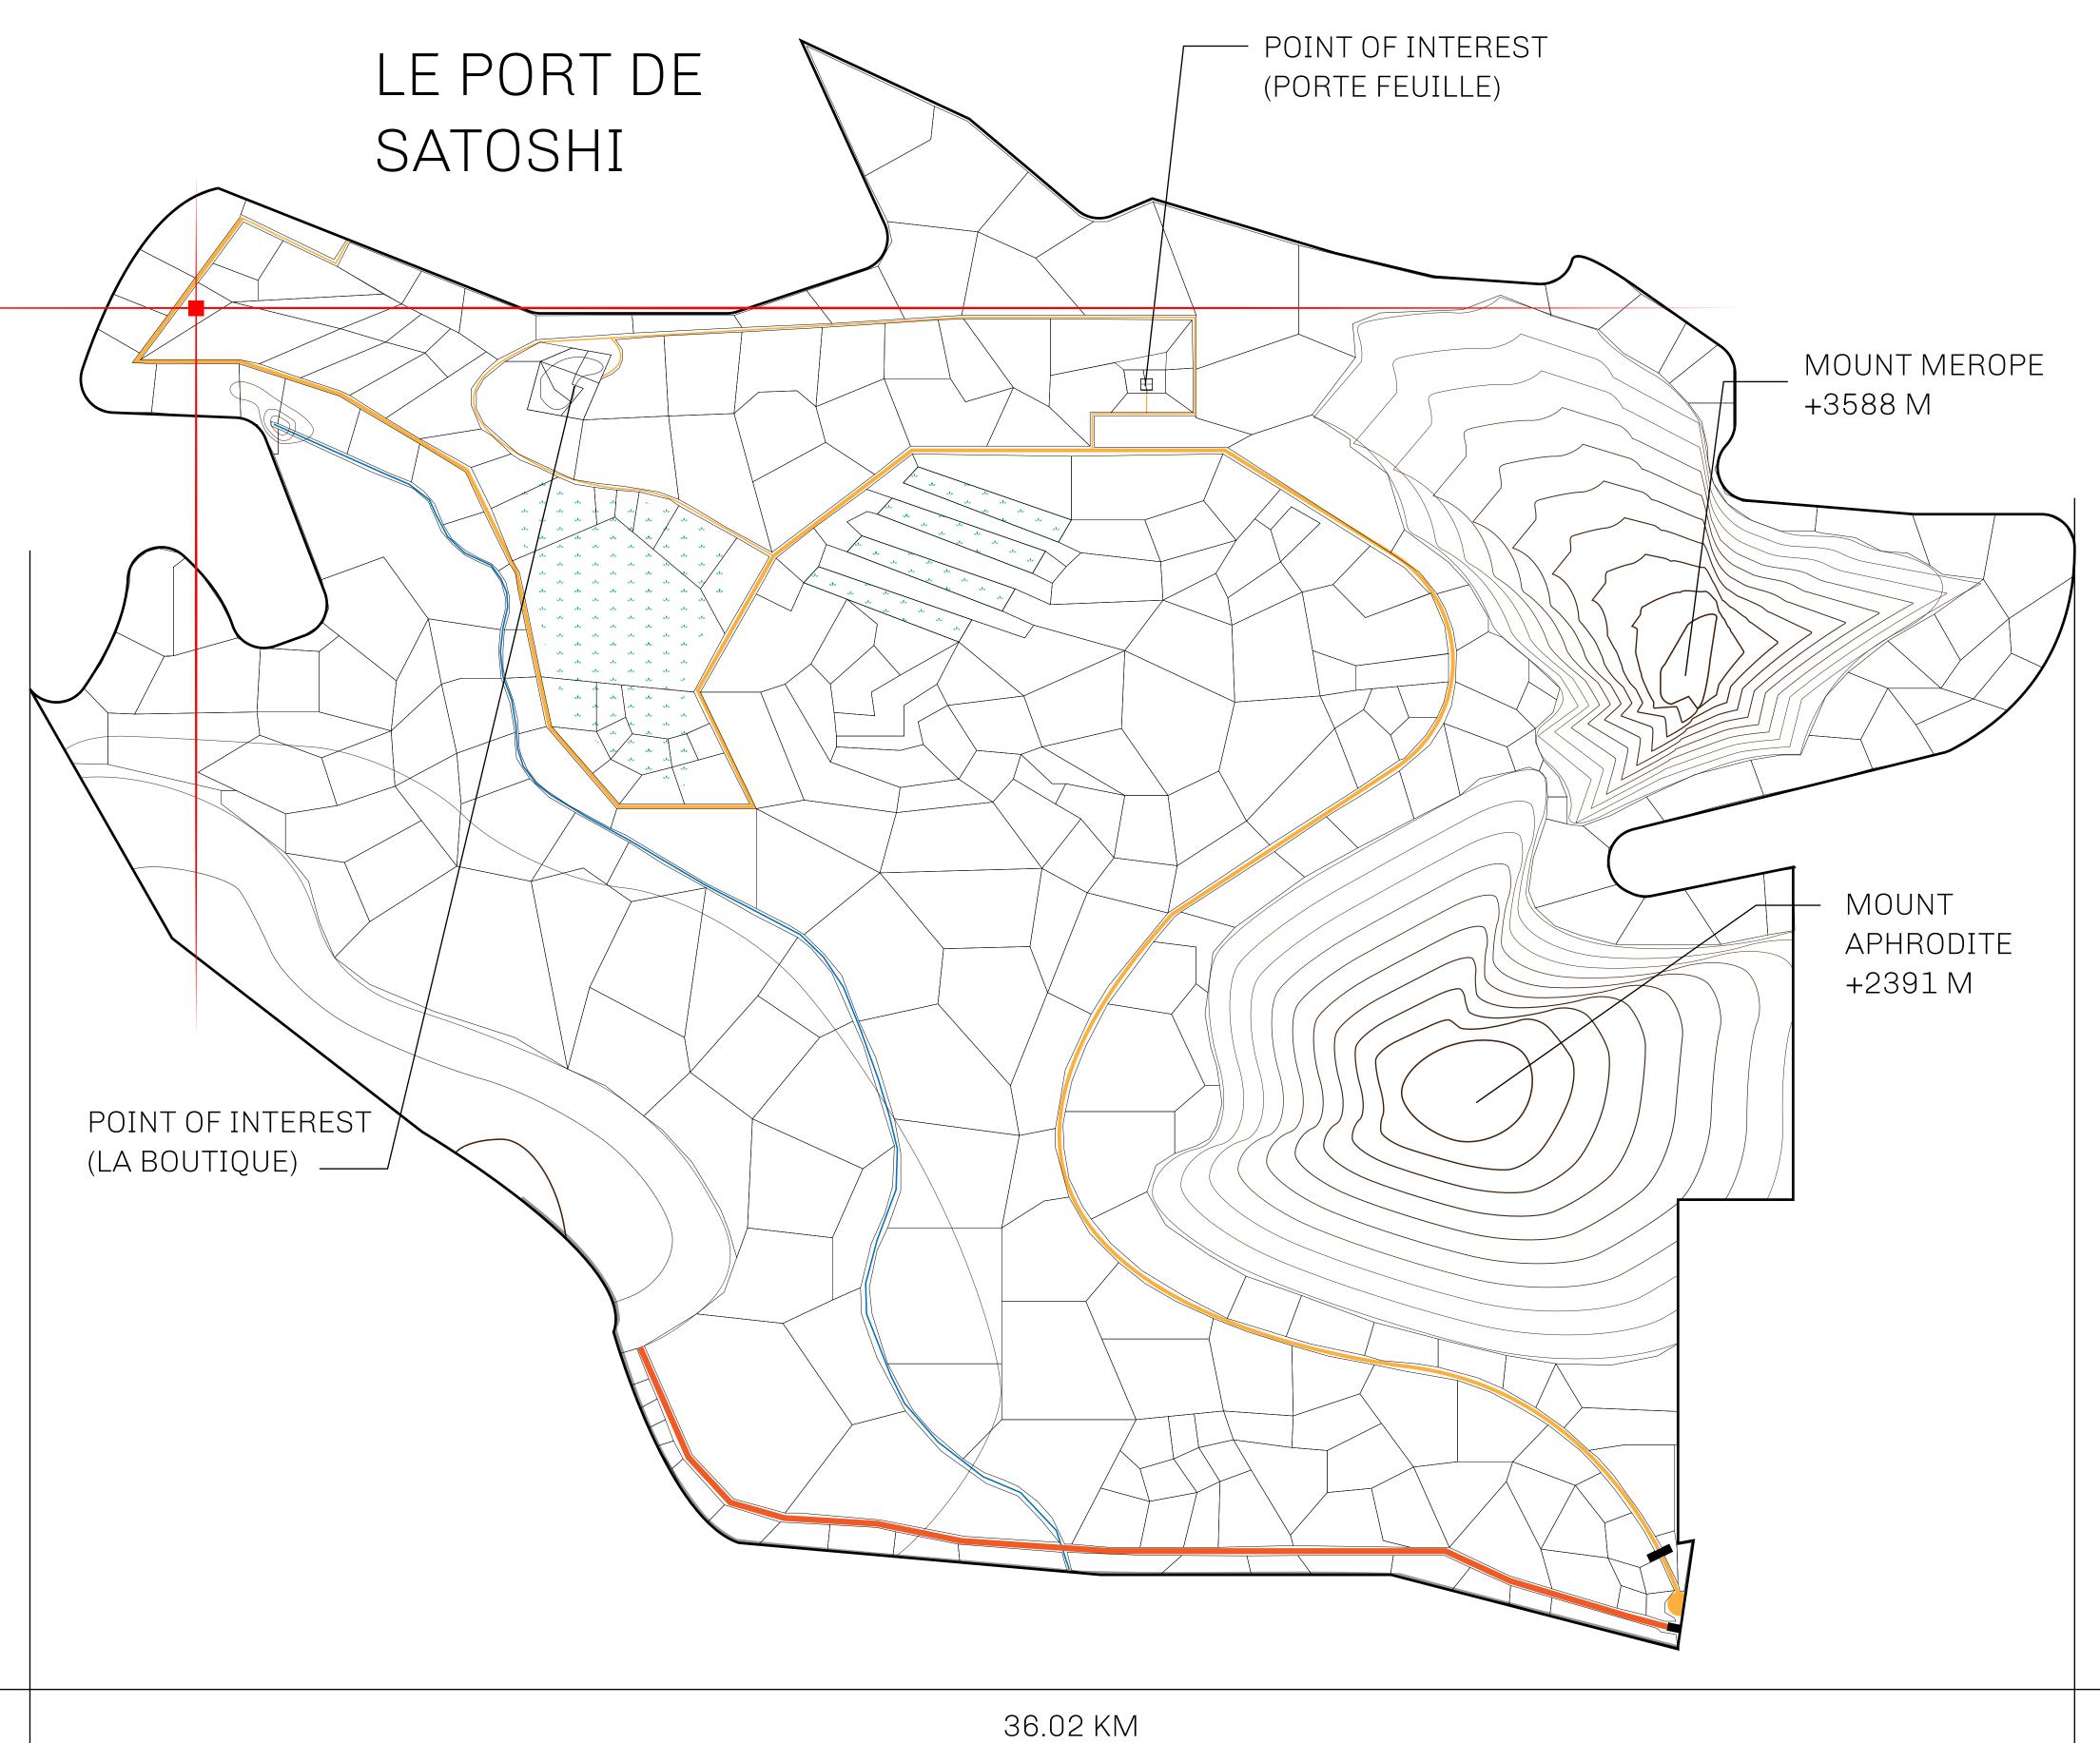

## LES SULTANS

A place of stunning beauty, Le Royaume is known for its exquisite shopping, parks, and grand boulevards. Satoshi's Lounge (the area of La Boutique and Porte Feuille) offers limited-edition and unique items only available for sale in LTT. Land, all sorts of embellishments, and widgets are sold exclusively here. All items are offered first on auction for 24 hours (with a reserve price), and if the reserve is not met, they are listed in a buy-it-now format (reserve price, plus 10%).

## GEOGRAPHY

COASTLINE 131 KM (81.40 MILES)

BORDERS OCEAN, THE GREAT EMPIRE, X BY SL

HIGHEST POINT MOUNT MEROPE +3588 M
LOWEST POINT THE PORT OF SATOSHI 0 M

PLOTS 331 SCALE 1:50000