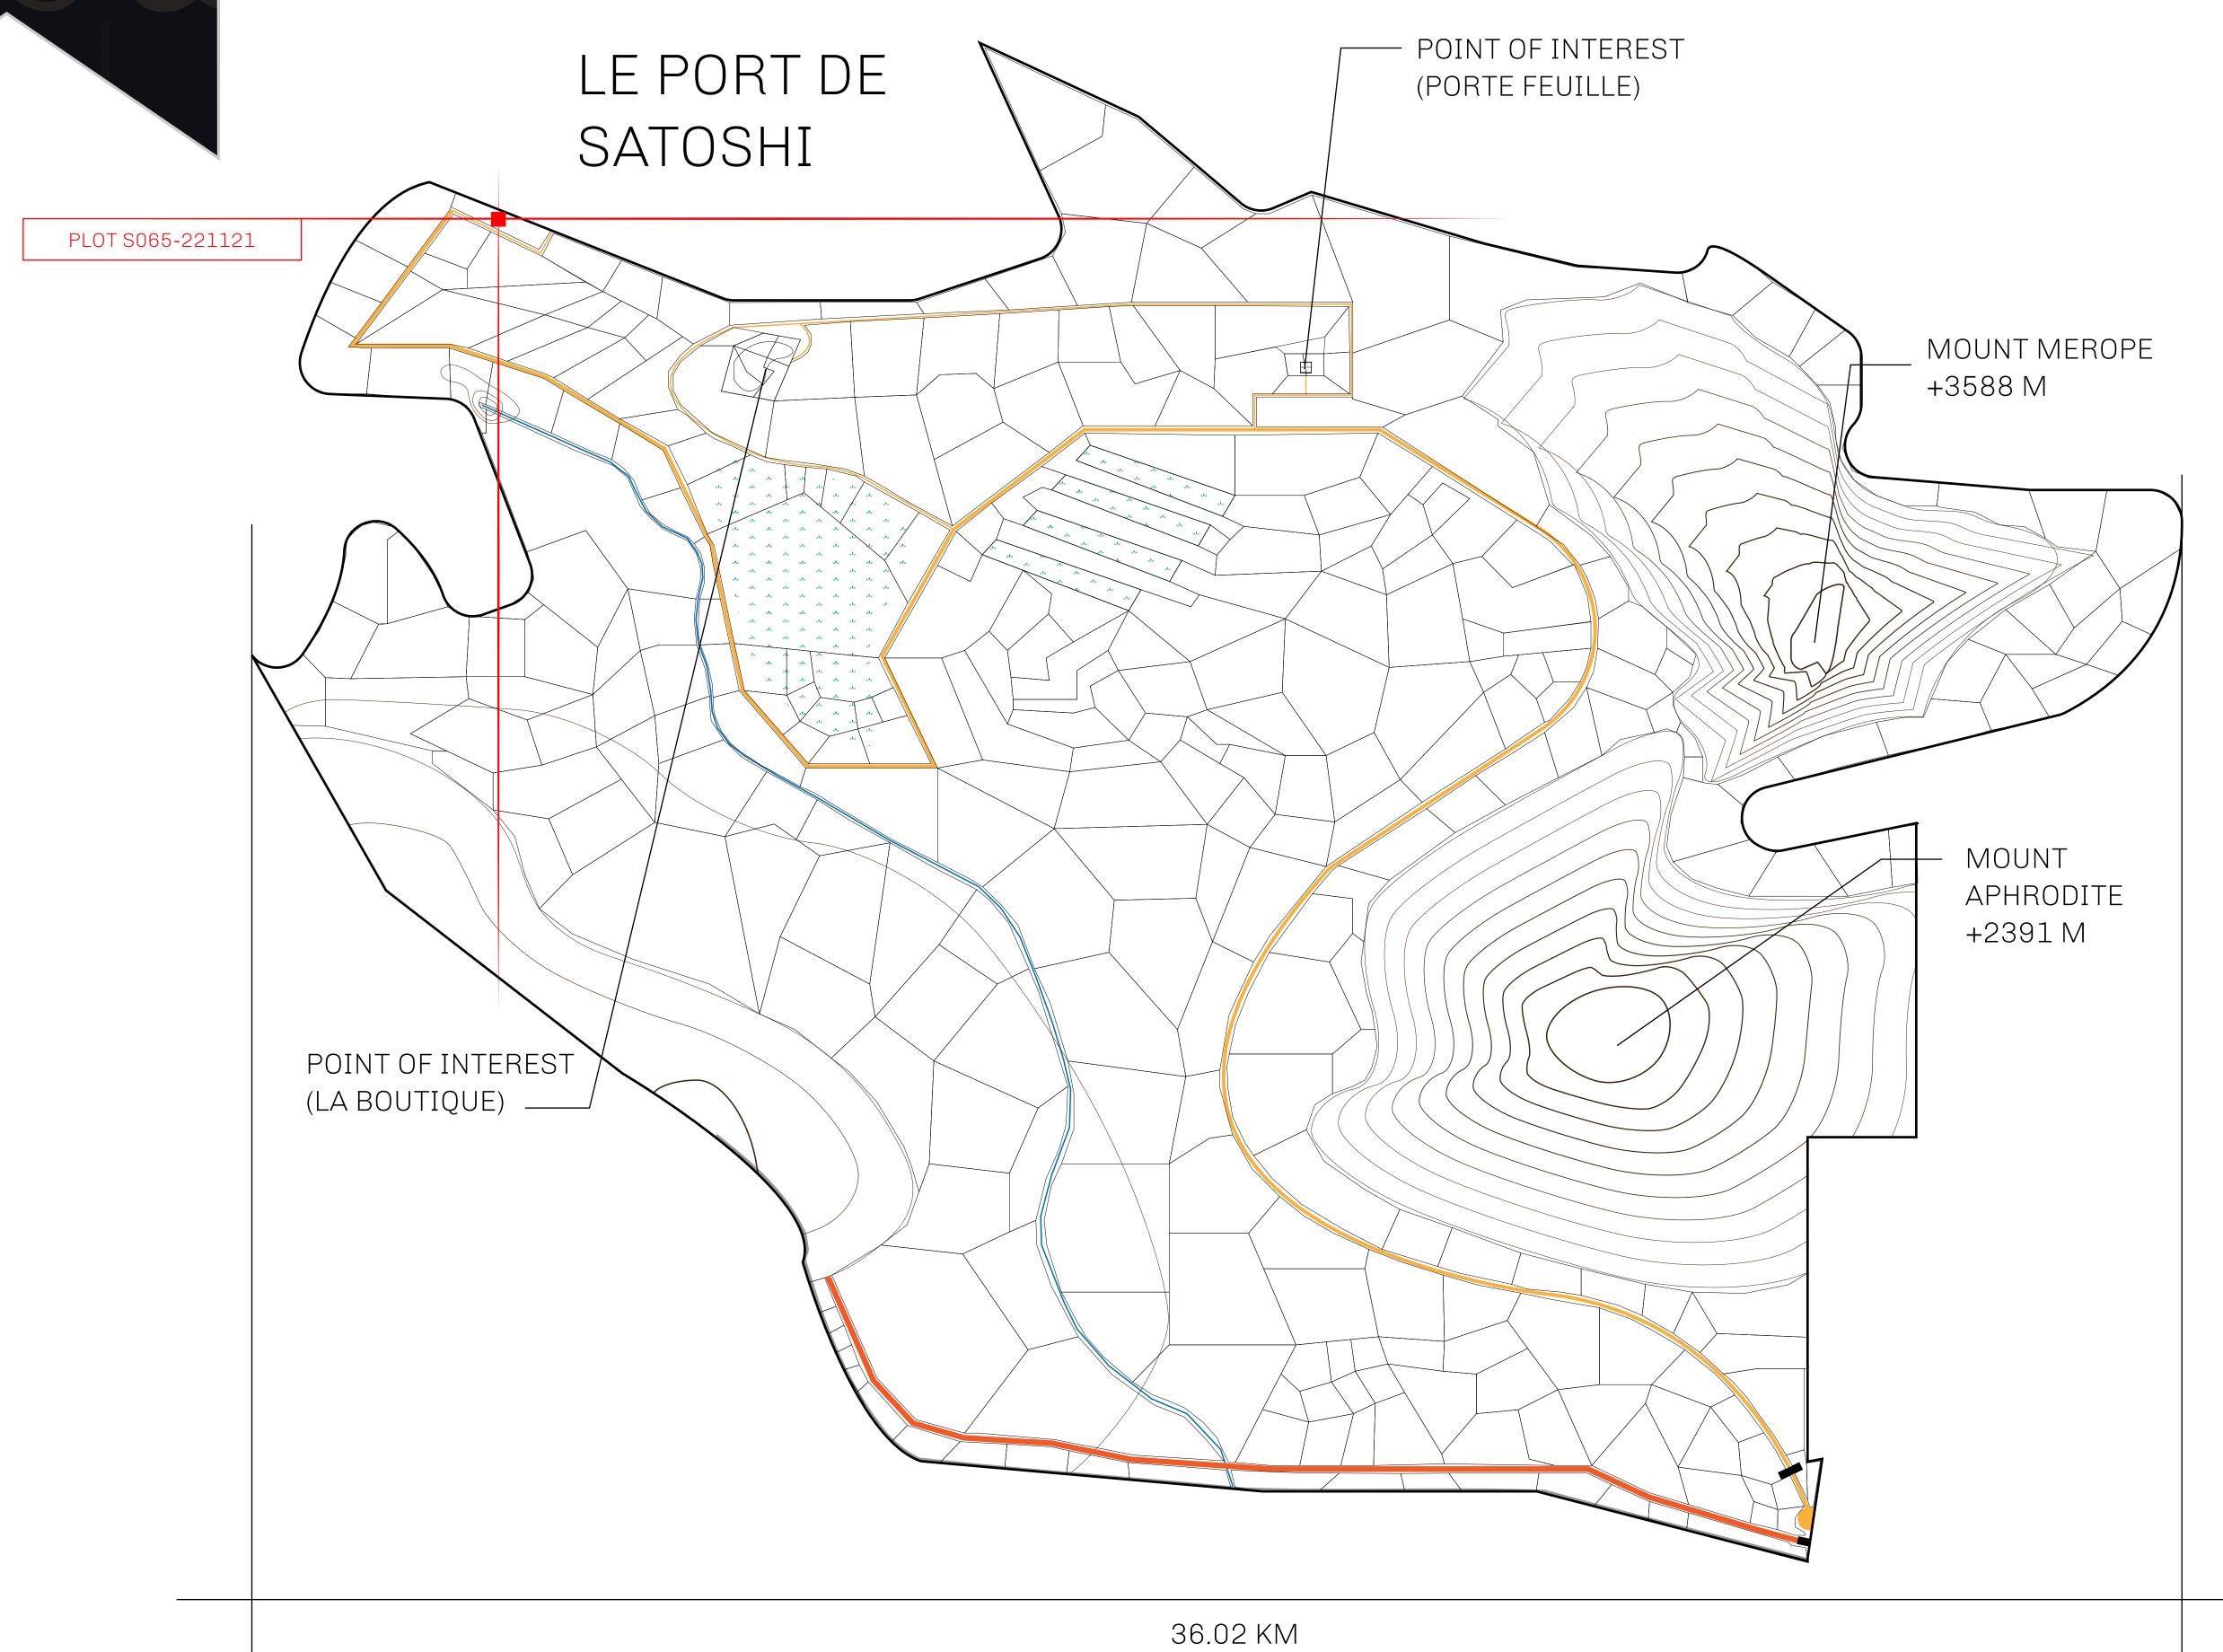

## GEOGRAPHY

COASTLINE 131 KM (81.40 MILES)

BORDERS OCEAN, THE GREAT EMPIRE, X BY SL

HIGHEST POINT MOUNT MEROPE +3588 M
LOWEST POINT THE PORT OF SATOSHI 0 M

PLOTS 331 SCALE 1:50000

## H.M. LNFT Land Registry

TITLE NUMBER

S065-221121

ADMINISTRATIVE AREA

ROYAUME DE SATOSHI

ISSUED 22 November 2021

SCALE **1/50000** 

OWNER ENTITLEMENT