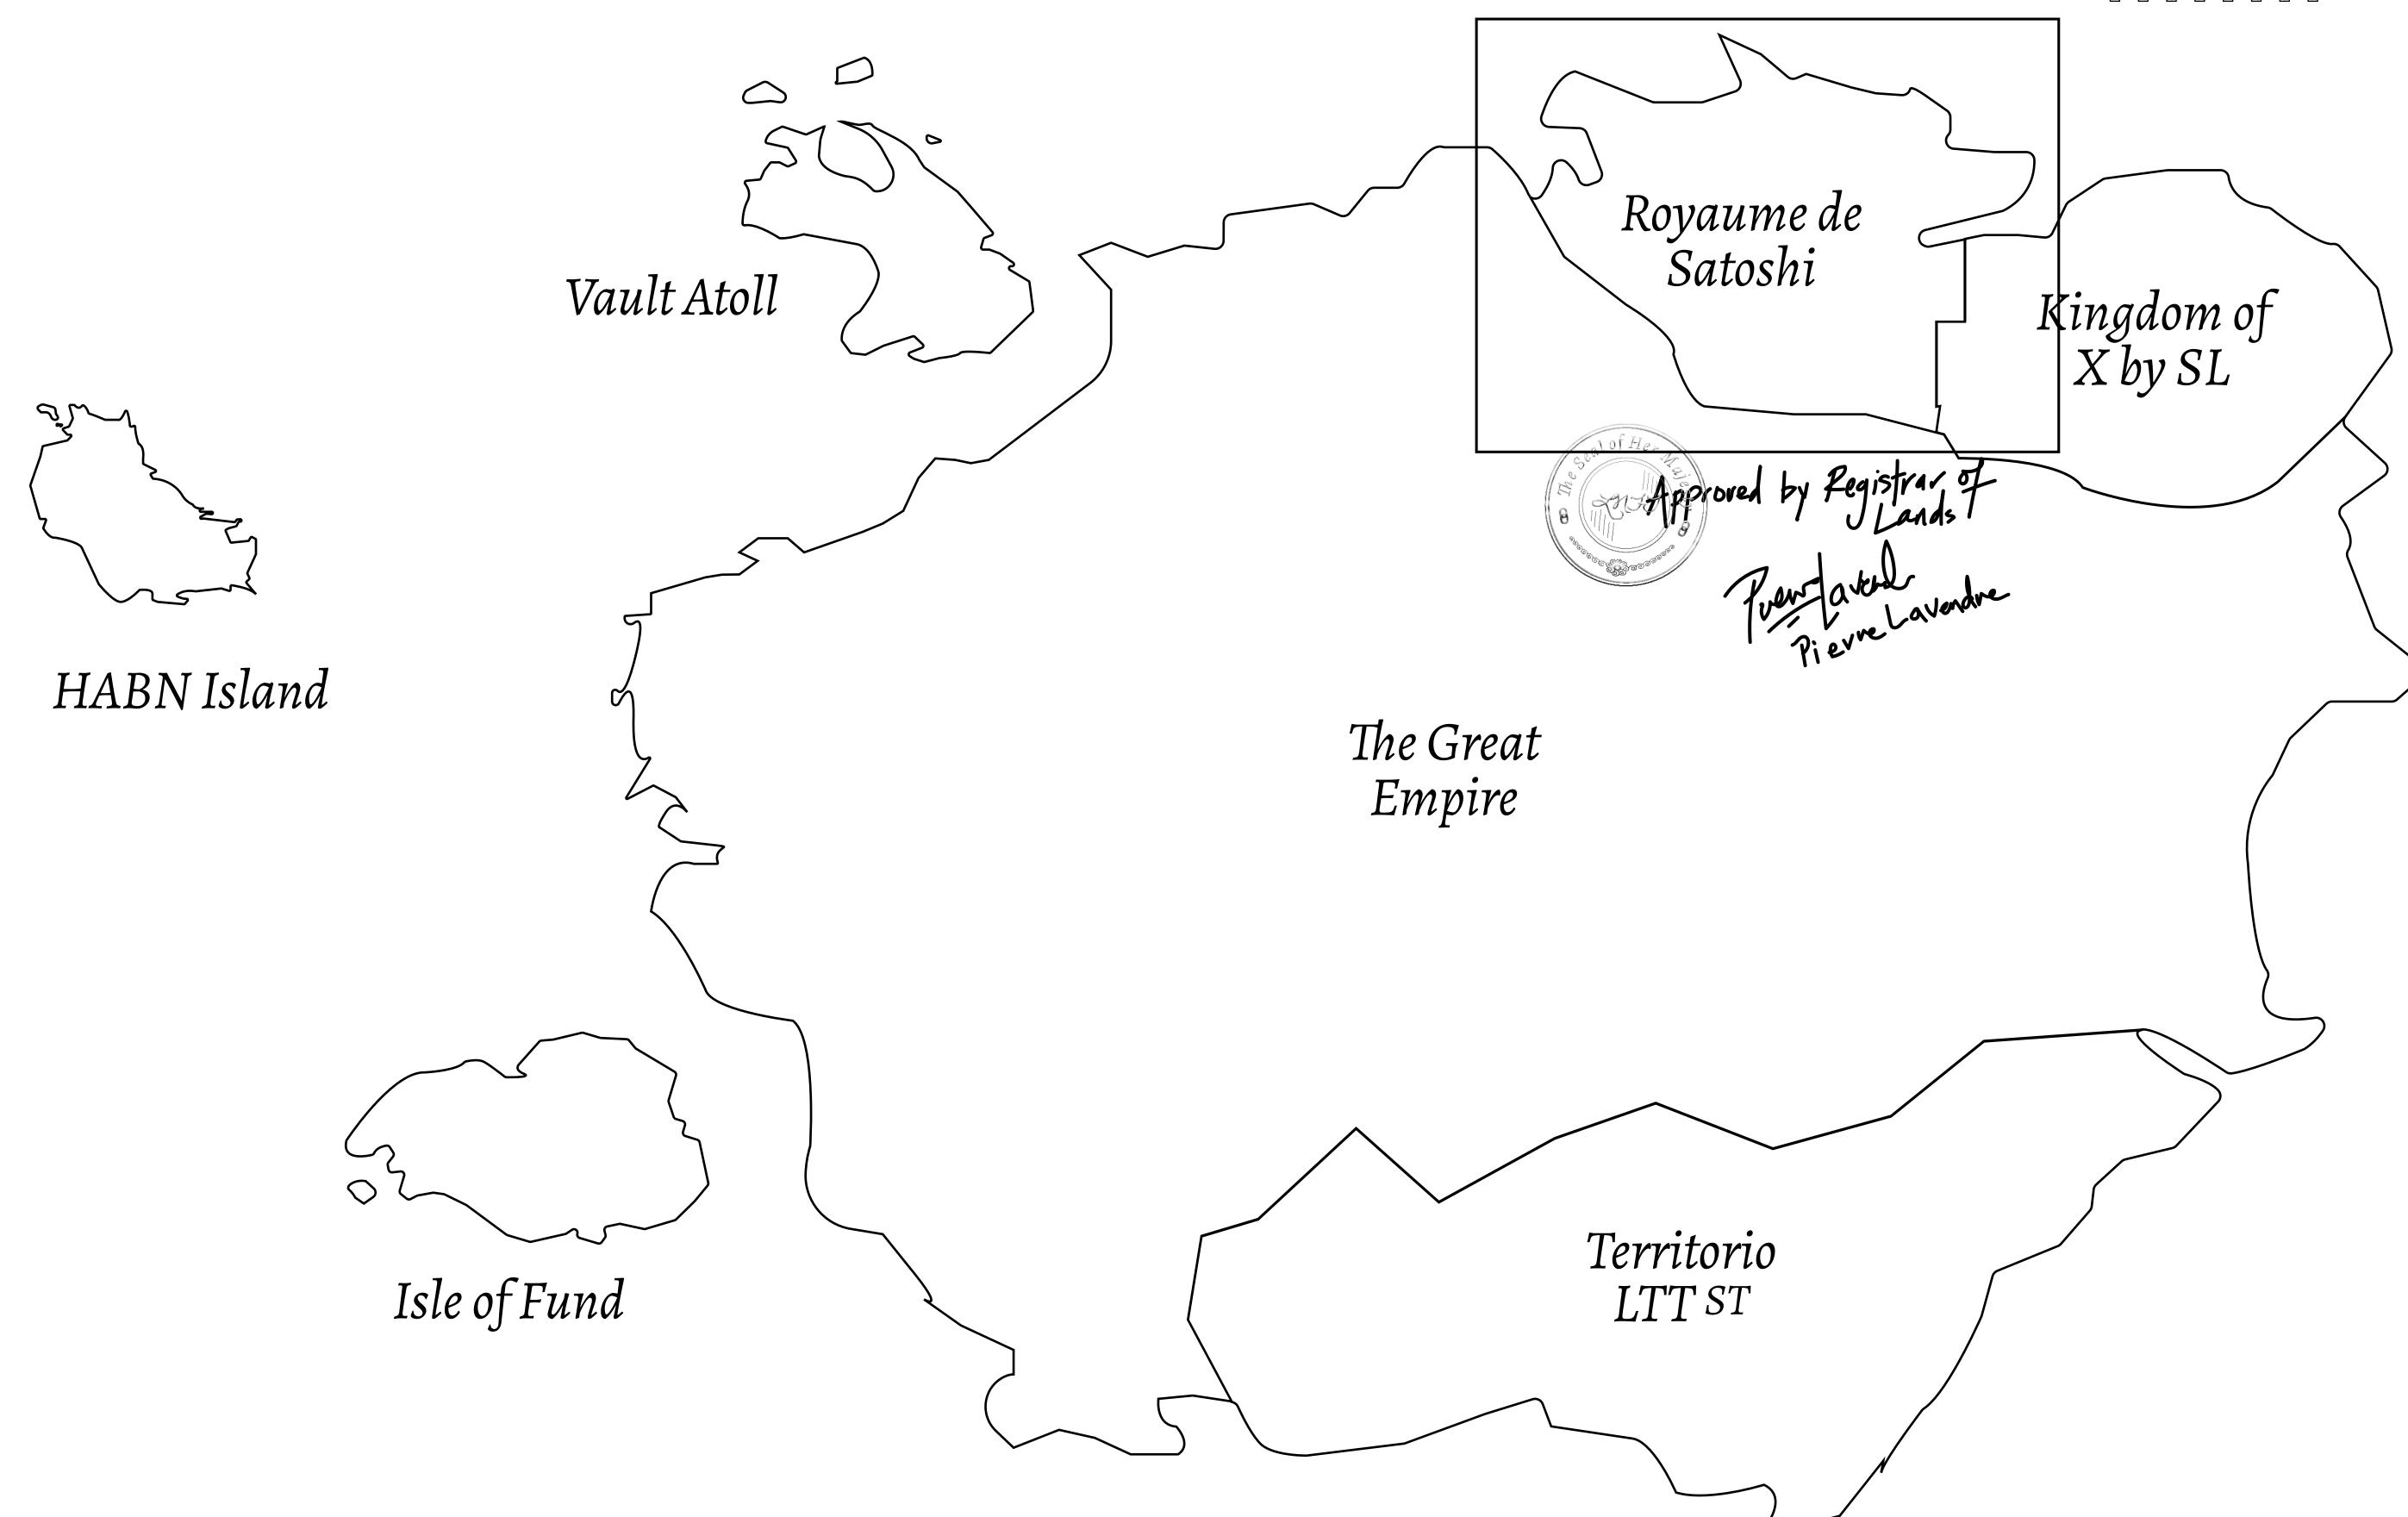

## GEOGRAPHY

COASTLINE 131 KM (81.40 MILES)

BORDERS OCEAN, THE GREAT EMPIRE, X BY SL

HIGHEST POINT MOUNT MEROPE +3588 M
LOWEST POINT THE PORT OF SATOSHI 0 M

PLOTS 331 SCALE 1:50000

## H.M. LNFT Land Registry

TITLE NUMBER

S065-221121

ADMINISTRATIVE AREA

ROYAUME DE SATOSHI

ISSUED 22 November 2021

SCALE **1/50000** 

OWNER ENTITLEMENT