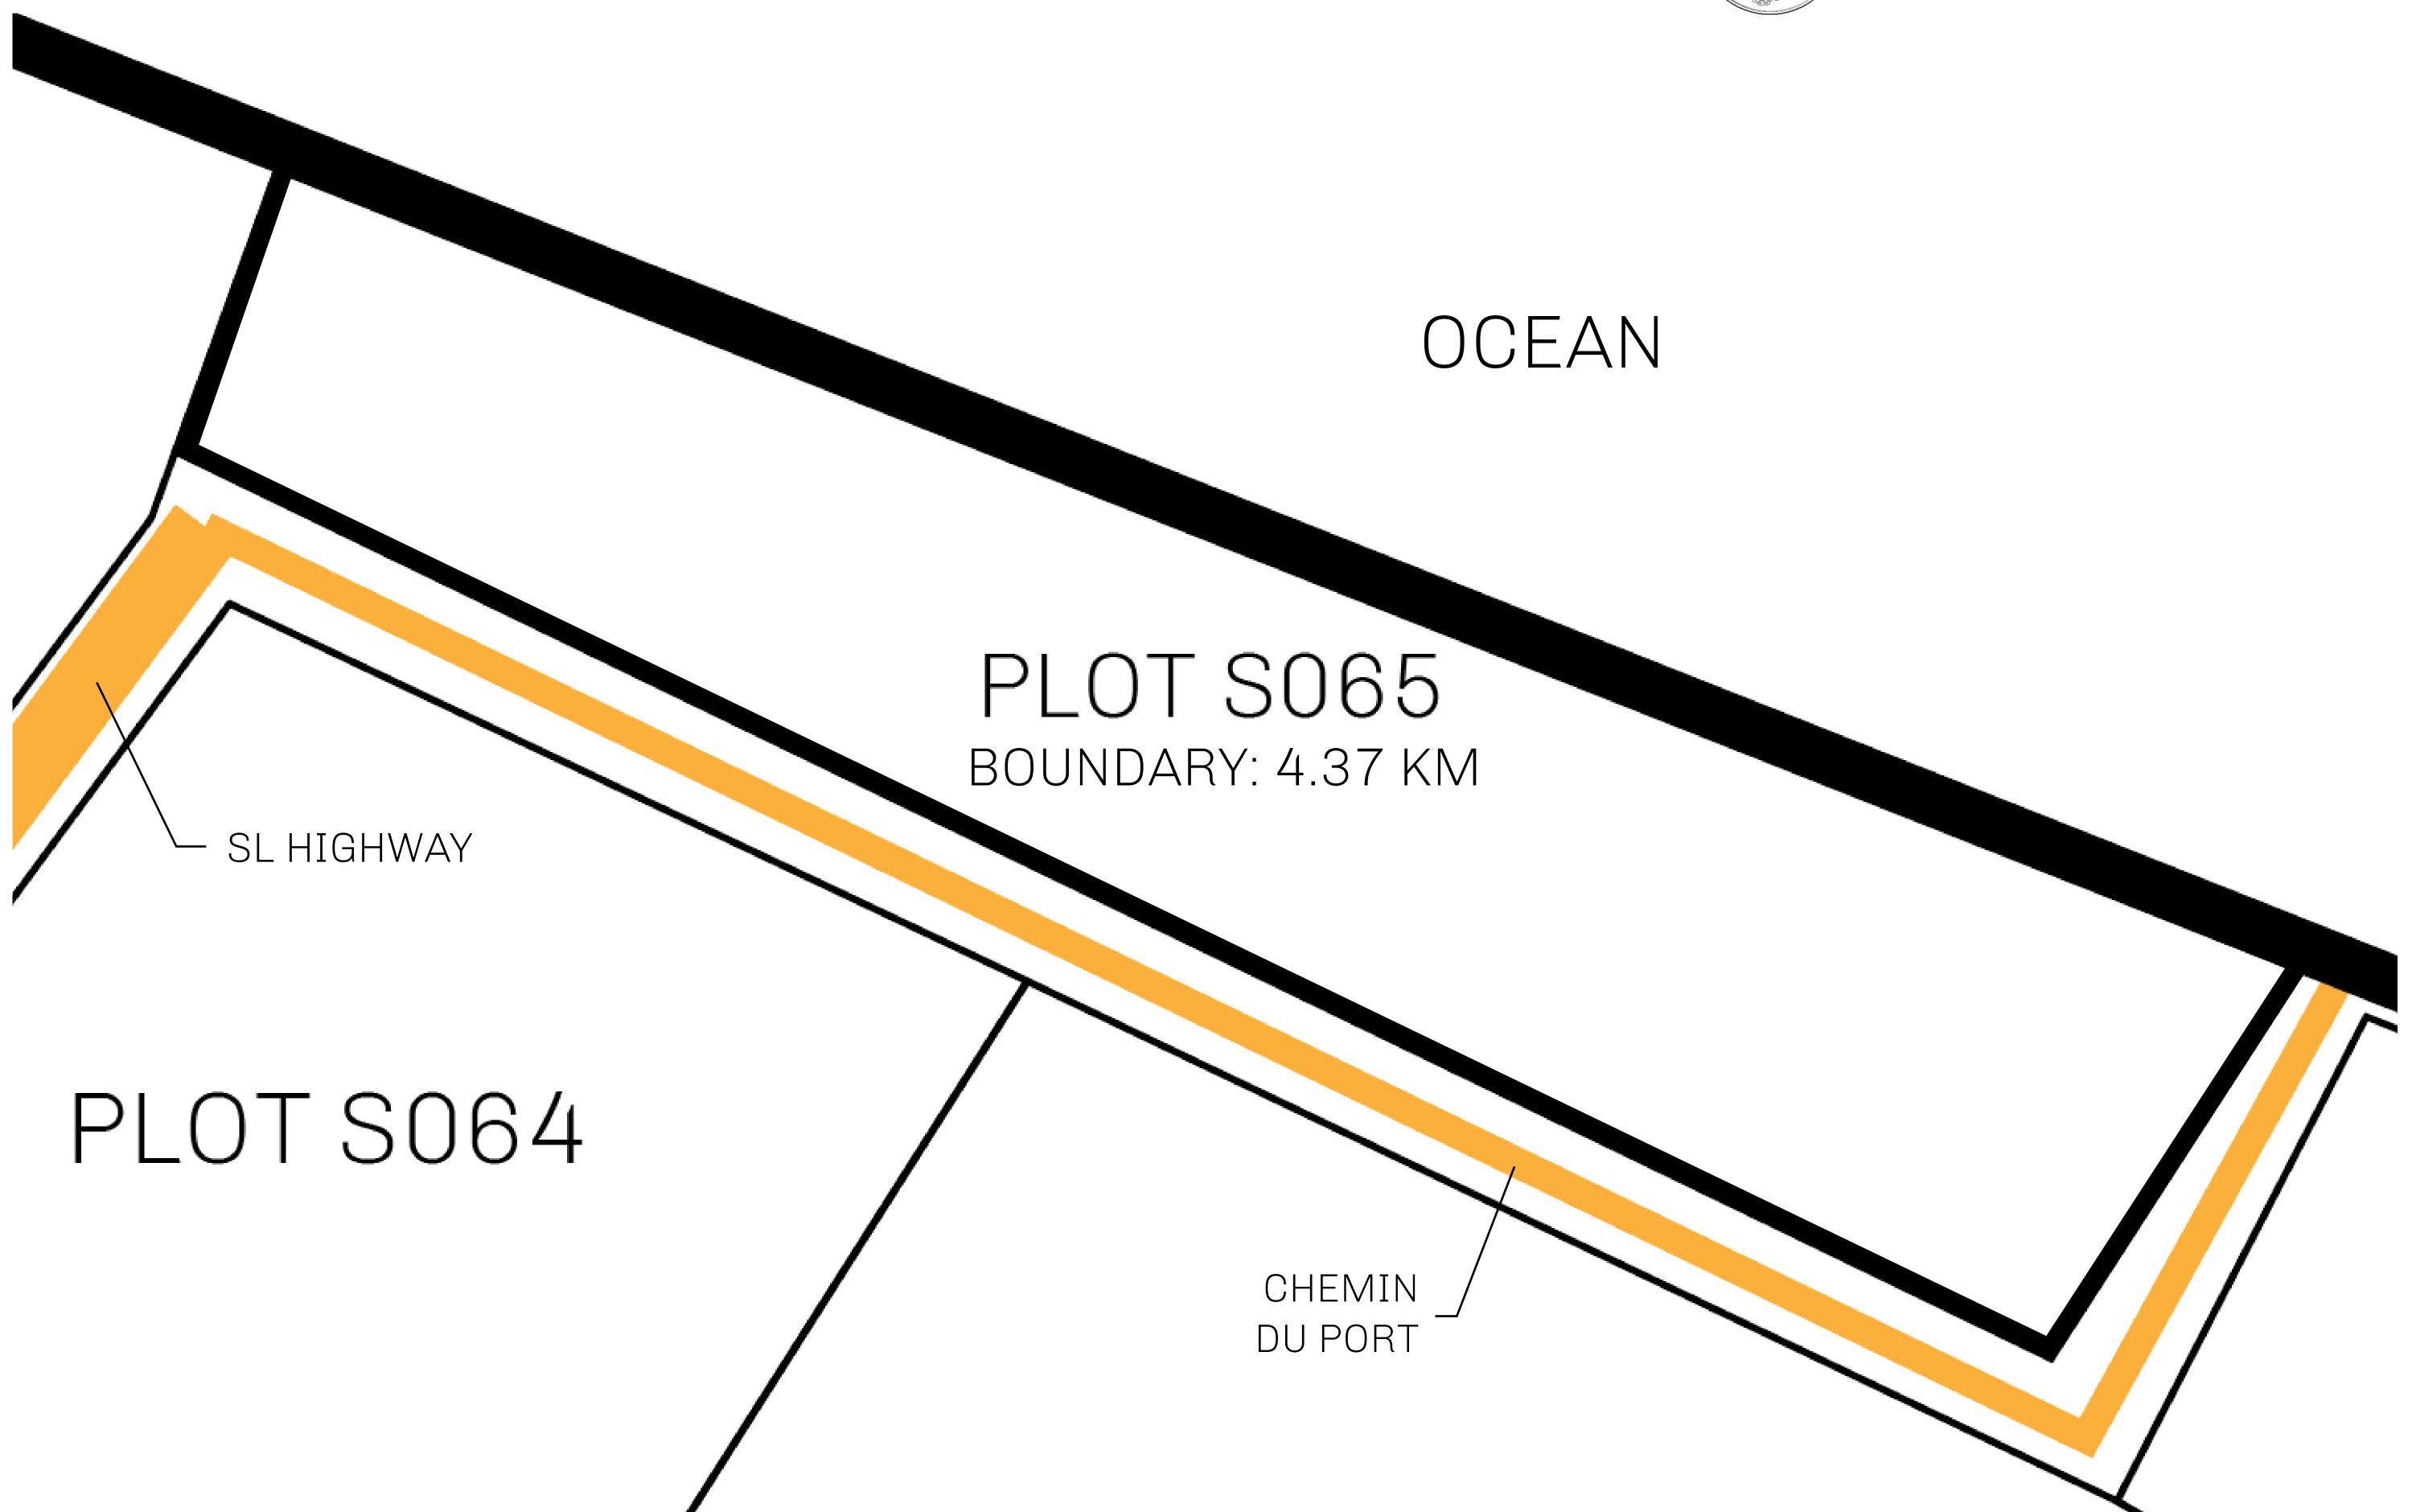

## H.M. LNFT Land Registry

TITLE NUMBER

S065-221121

ADMINISTRATIVE AREA

ROYAUME DE SATOSHI

ISSUED 22 November 2021

SCALE **1/50000** 

OWNER ENTITLEMENT