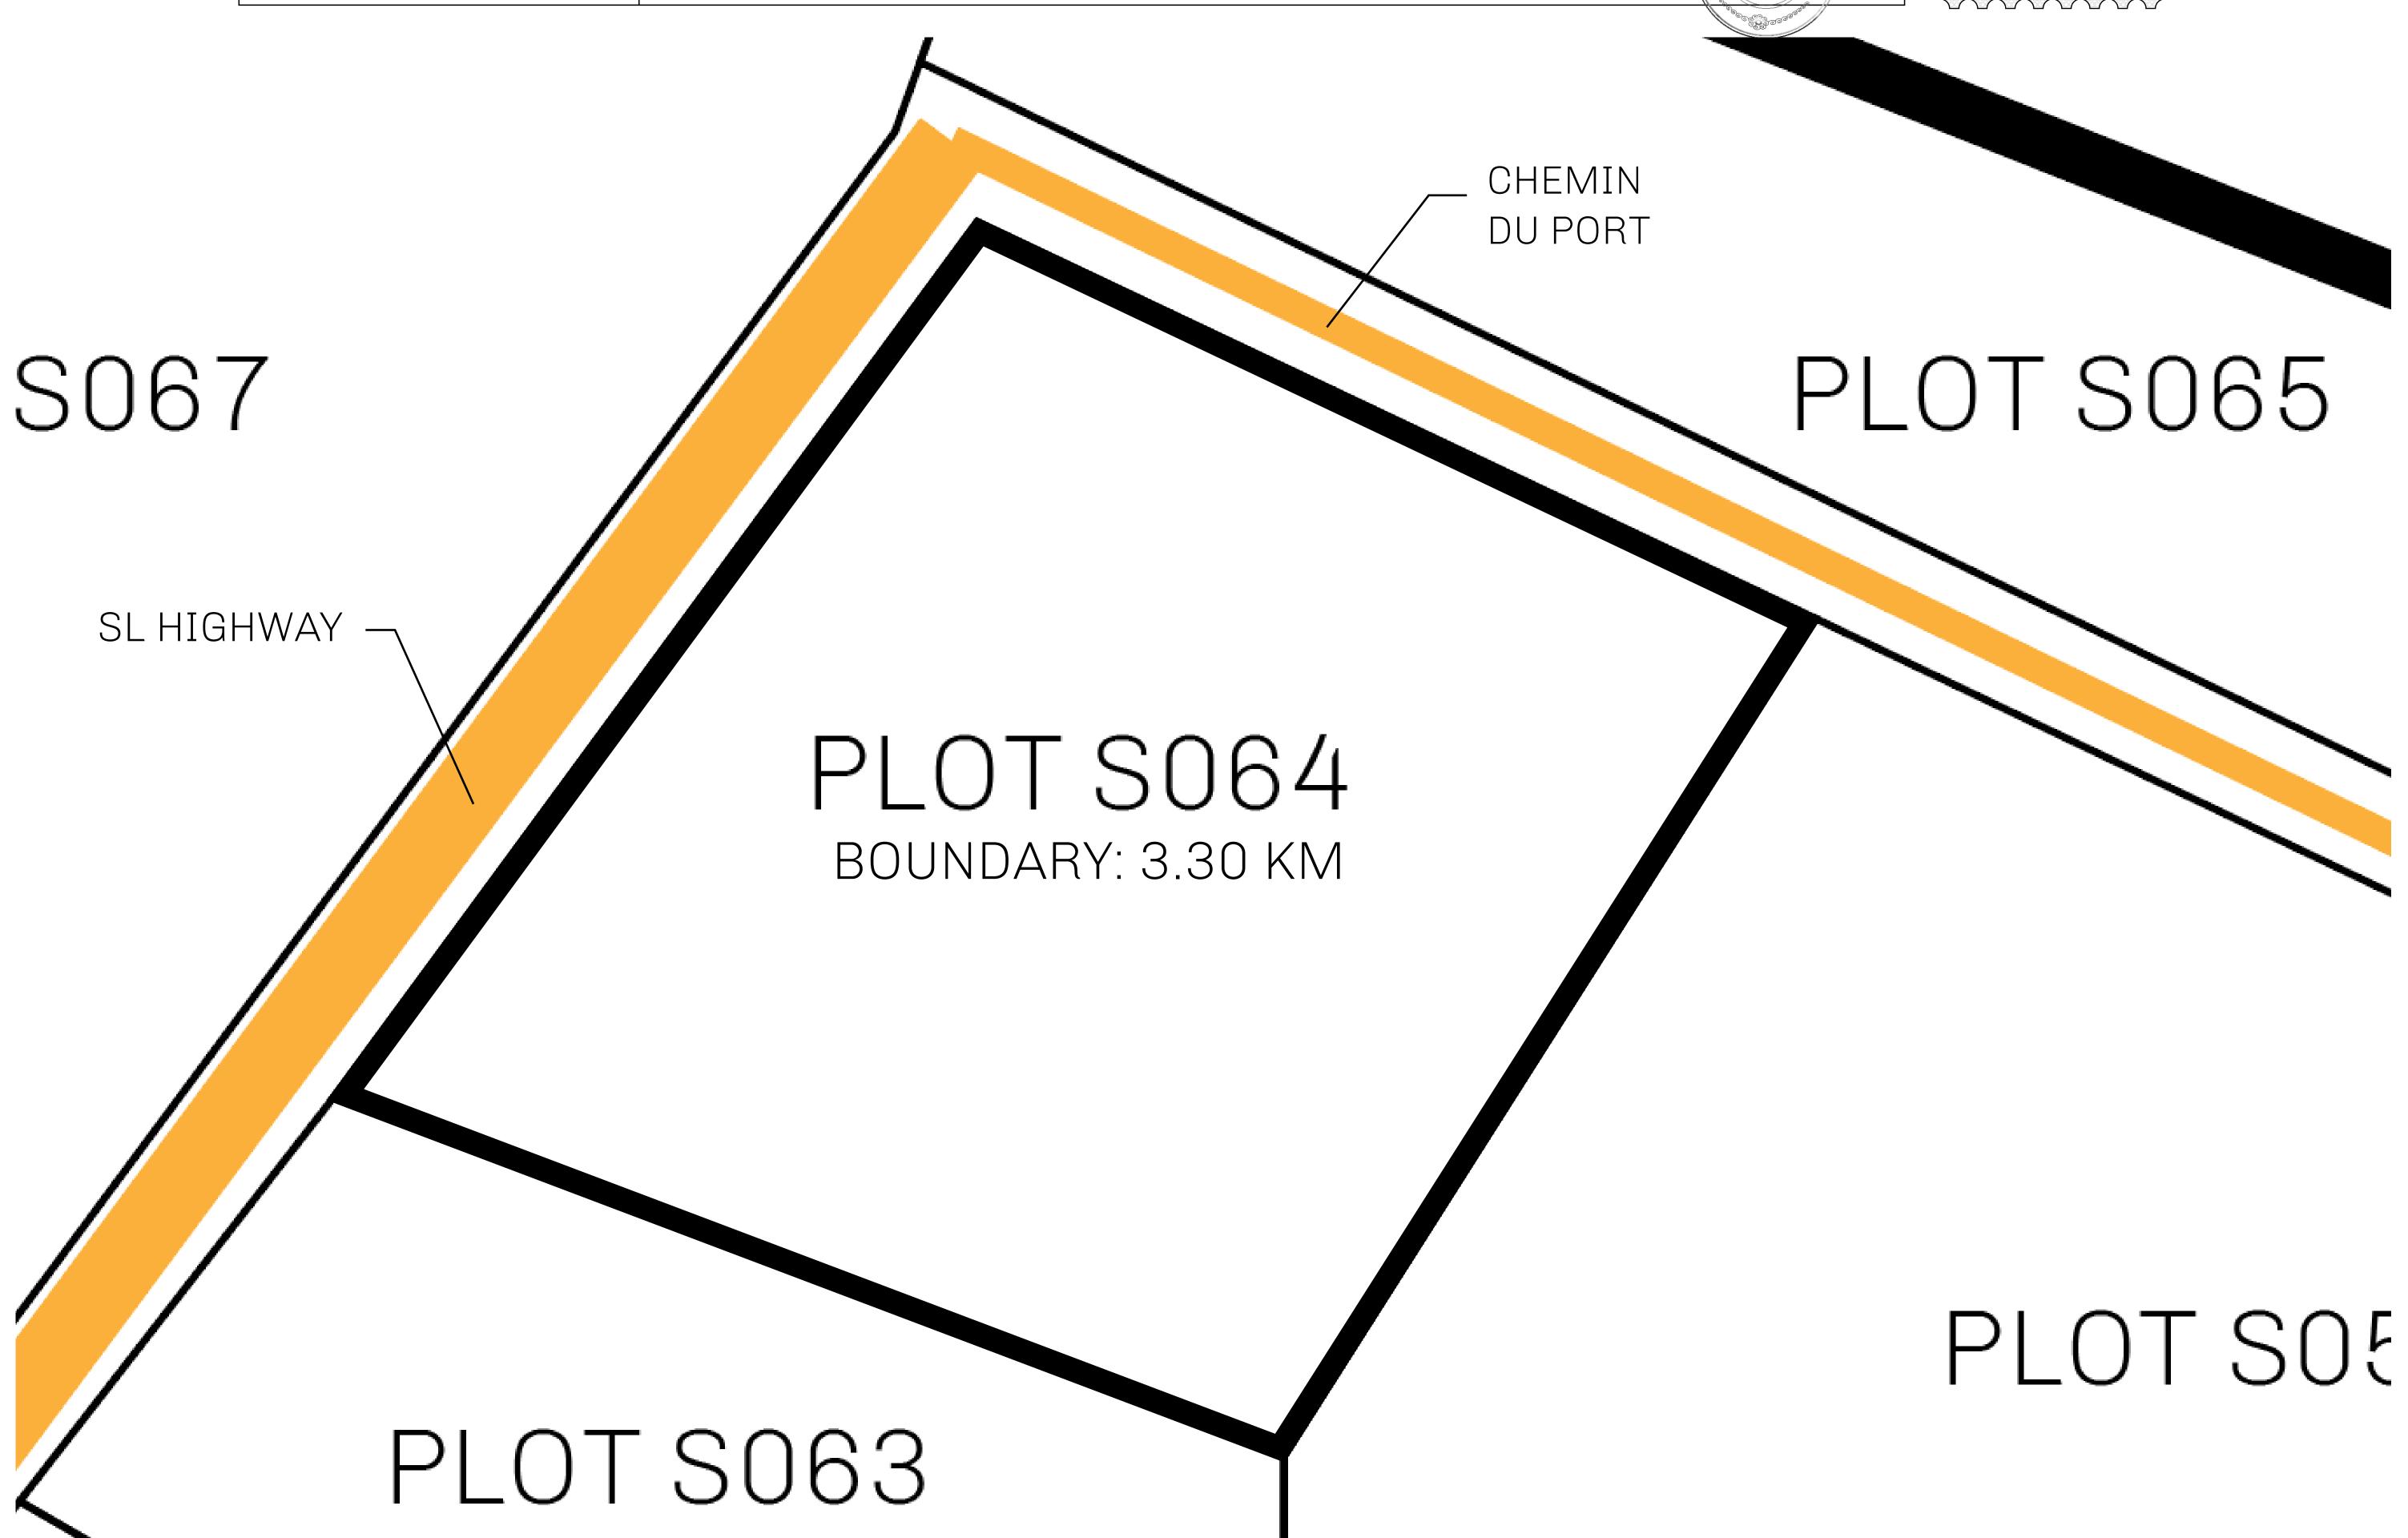

## H.M. LNFT Land Registry

S064-221121

TITLE NUMBER

ADMINISTRATIVE AREA

ROYAUME DE SATOSHI

ISSUED 22 November 2021

SCALE **1/50000** 

OWNER ENTITLEMENT