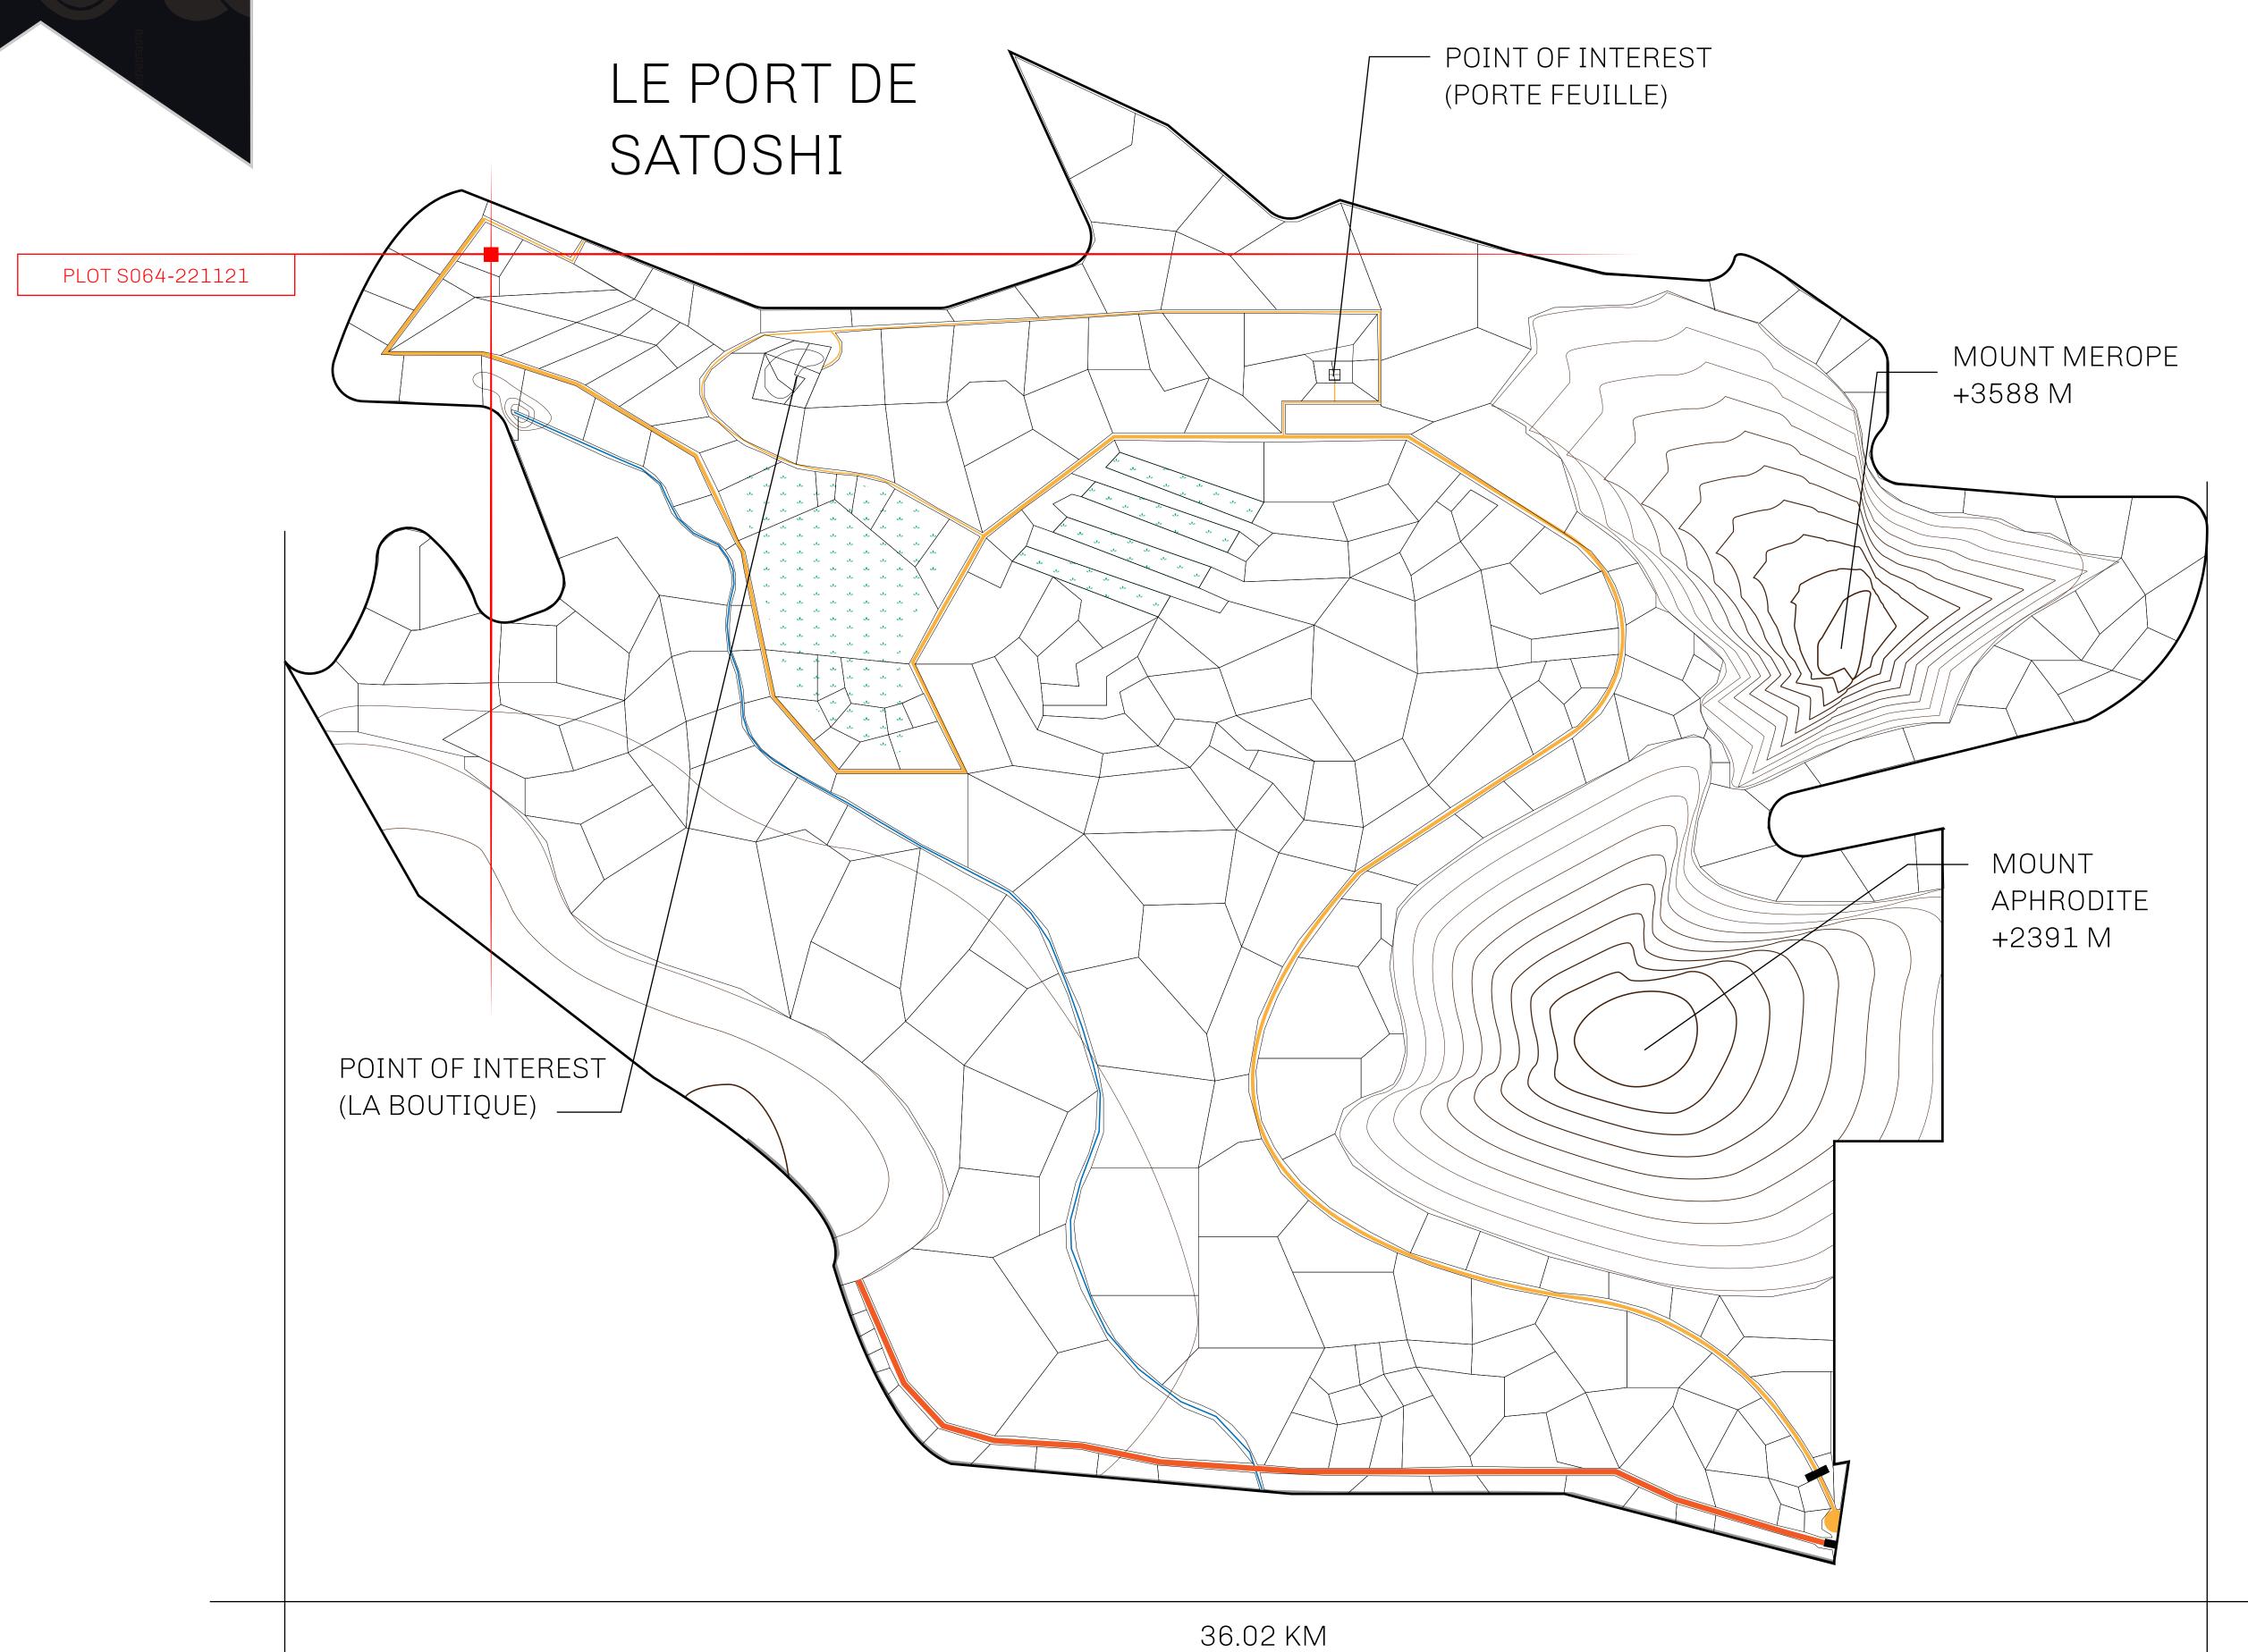

## GEOGRAPHY

COASTLINE 131 KM (81.40 MILES)

BORDERS OCEAN, THE GREAT EMPIRE, X BY SL

HIGHEST POINT MOUNT MEROPE +3588 M
LOWEST POINT THE PORT OF SATOSHI 0 M

PLOTS 331 SCALE 1:50000

## H.M. LNFT Land Registry

S064-221121

TITLE NUMBER

ADMINISTRATIVE AREA

ROYAUME DE SATOSHI

ISSUED 22 November 2021

SCALE **1/50000** 

OWNER ENTITLEMENT