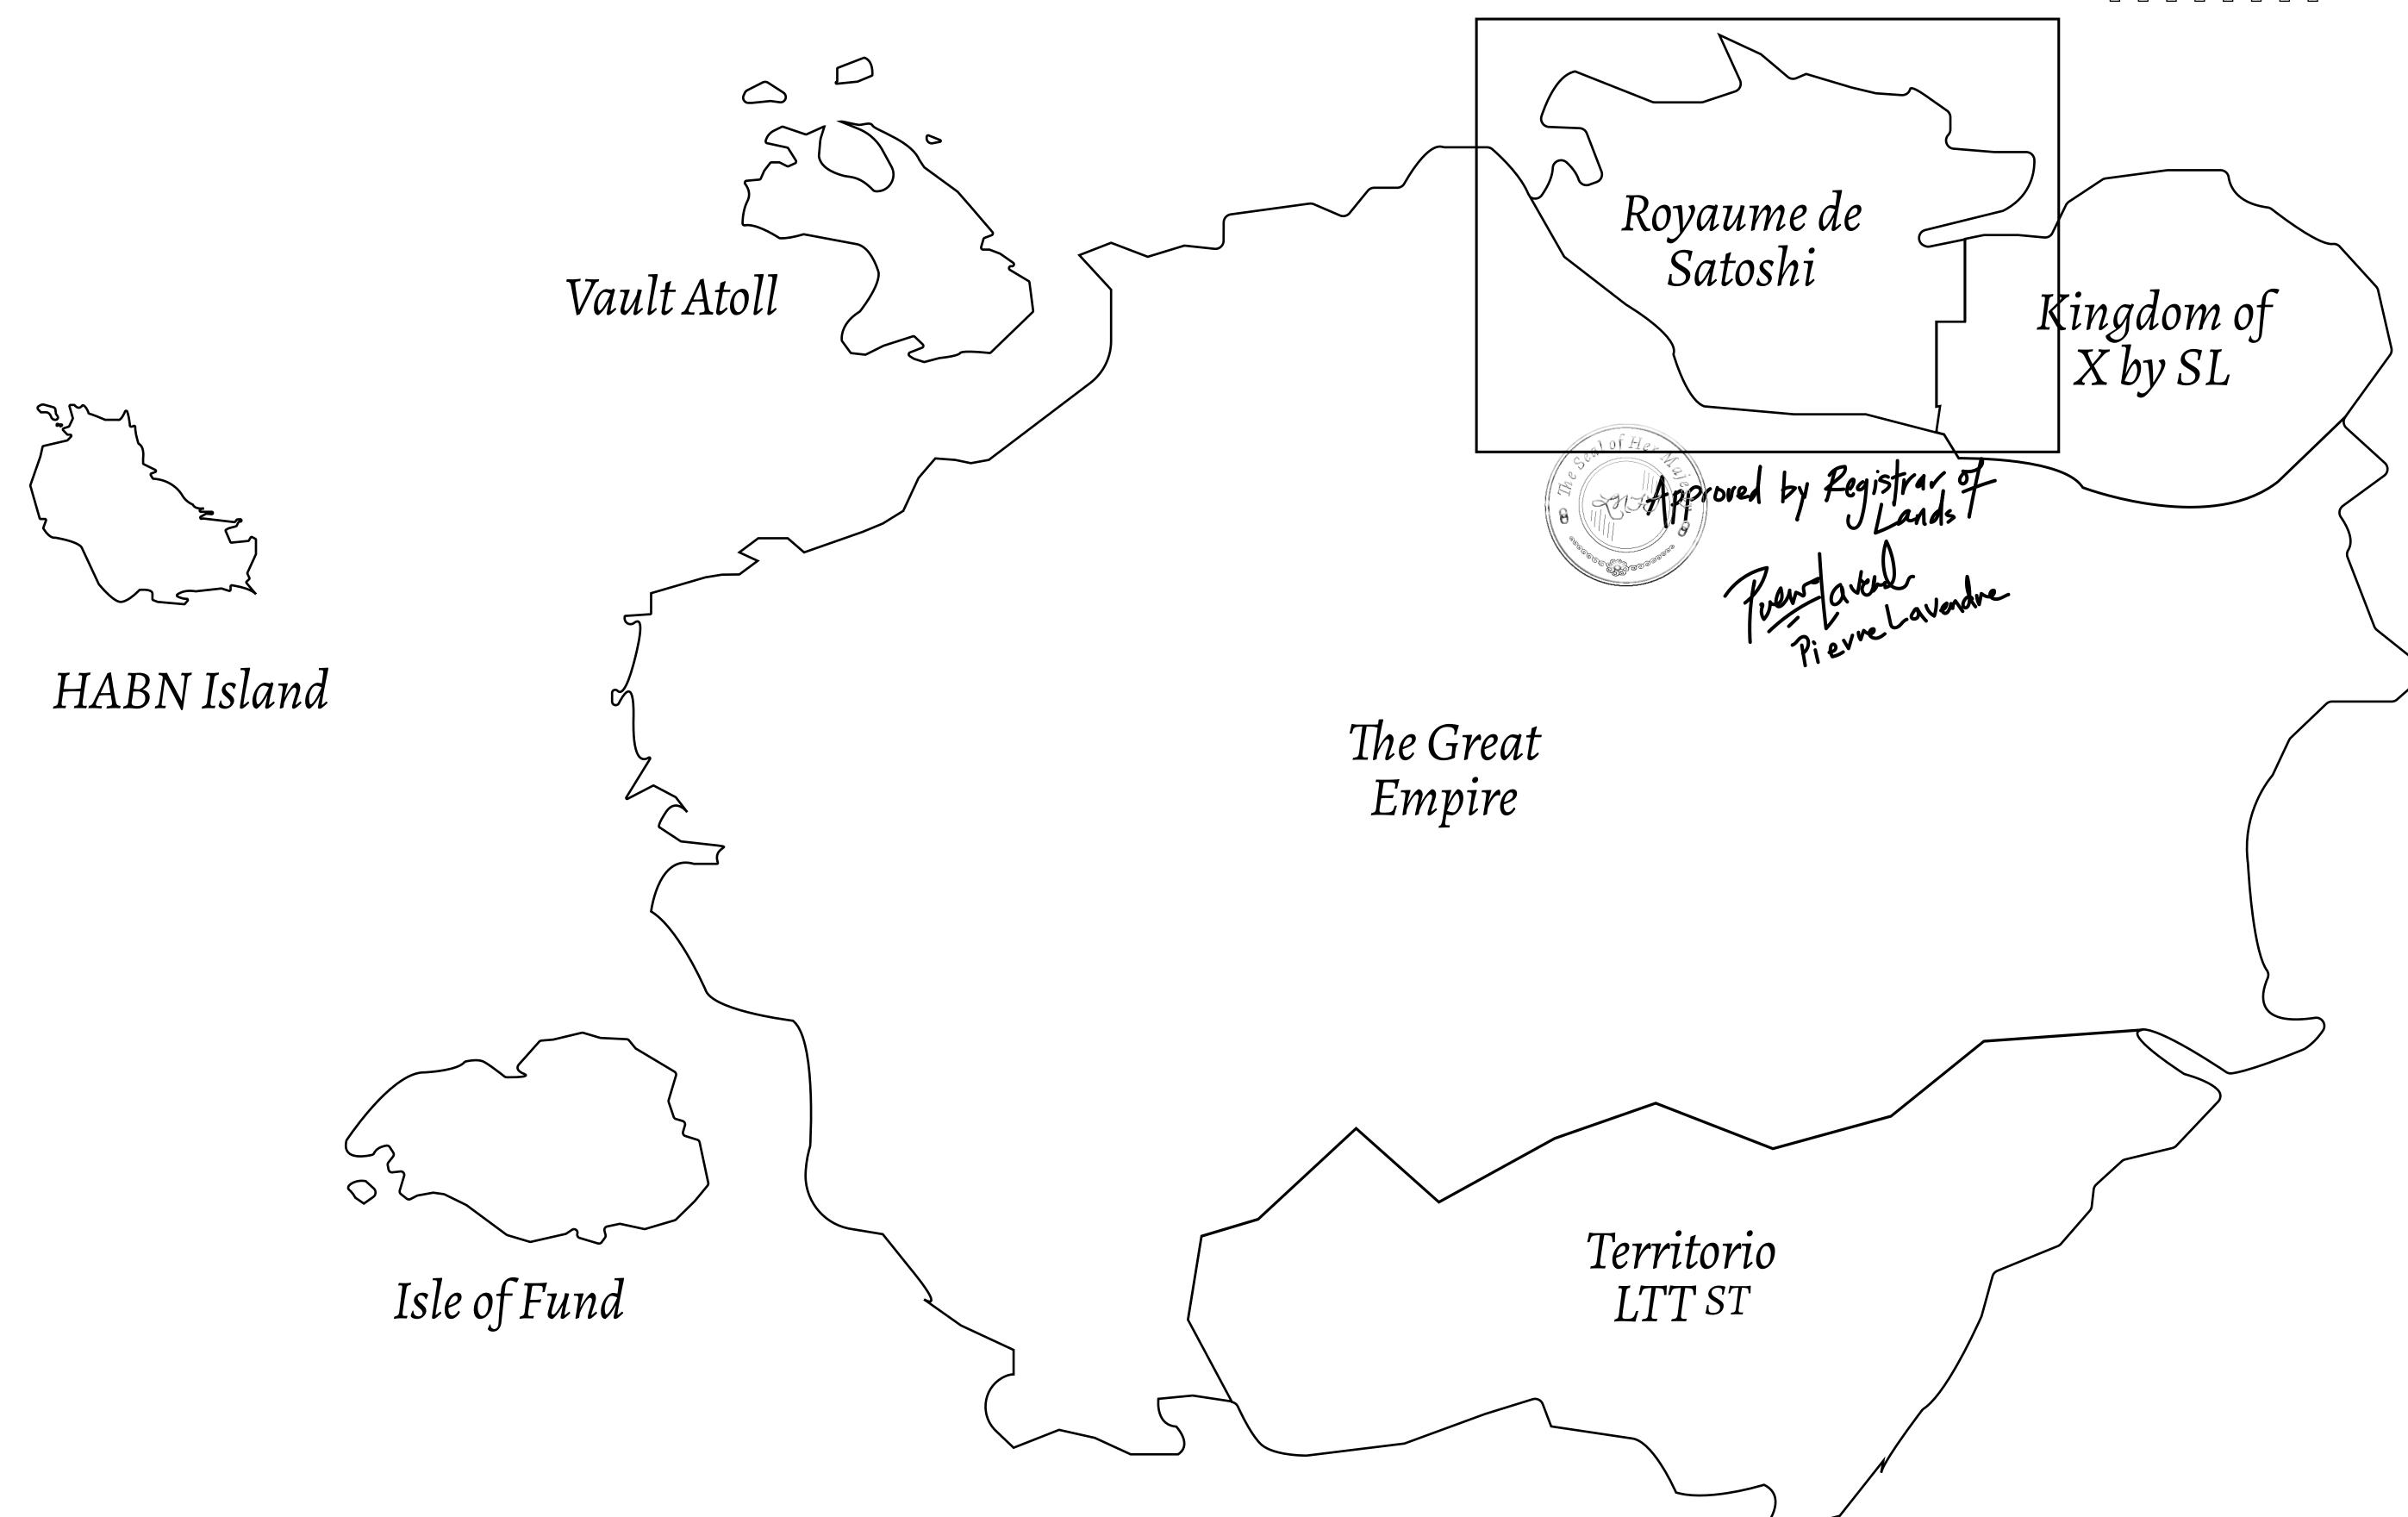

## GEOGRAPHY

COASTLINE 131 KM (81.40 MILES)

BORDERS OCEAN, THE GREAT EMPIRE, X BY SL

HIGHEST POINT MOUNT MEROPE +3588 M
LOWEST POINT THE PORT OF SATOSHI 0 M

PLOTS 331 SCALE 1:50000

## H.M. LNFT Land Registry

S064-221121

TITLE NUMBER

ADMINISTRATIVE AREA

ROYAUME DE SATOSHI

ISSUED 22 November 2021

SCALE **1/50000** 

OWNER ENTITLEMENT