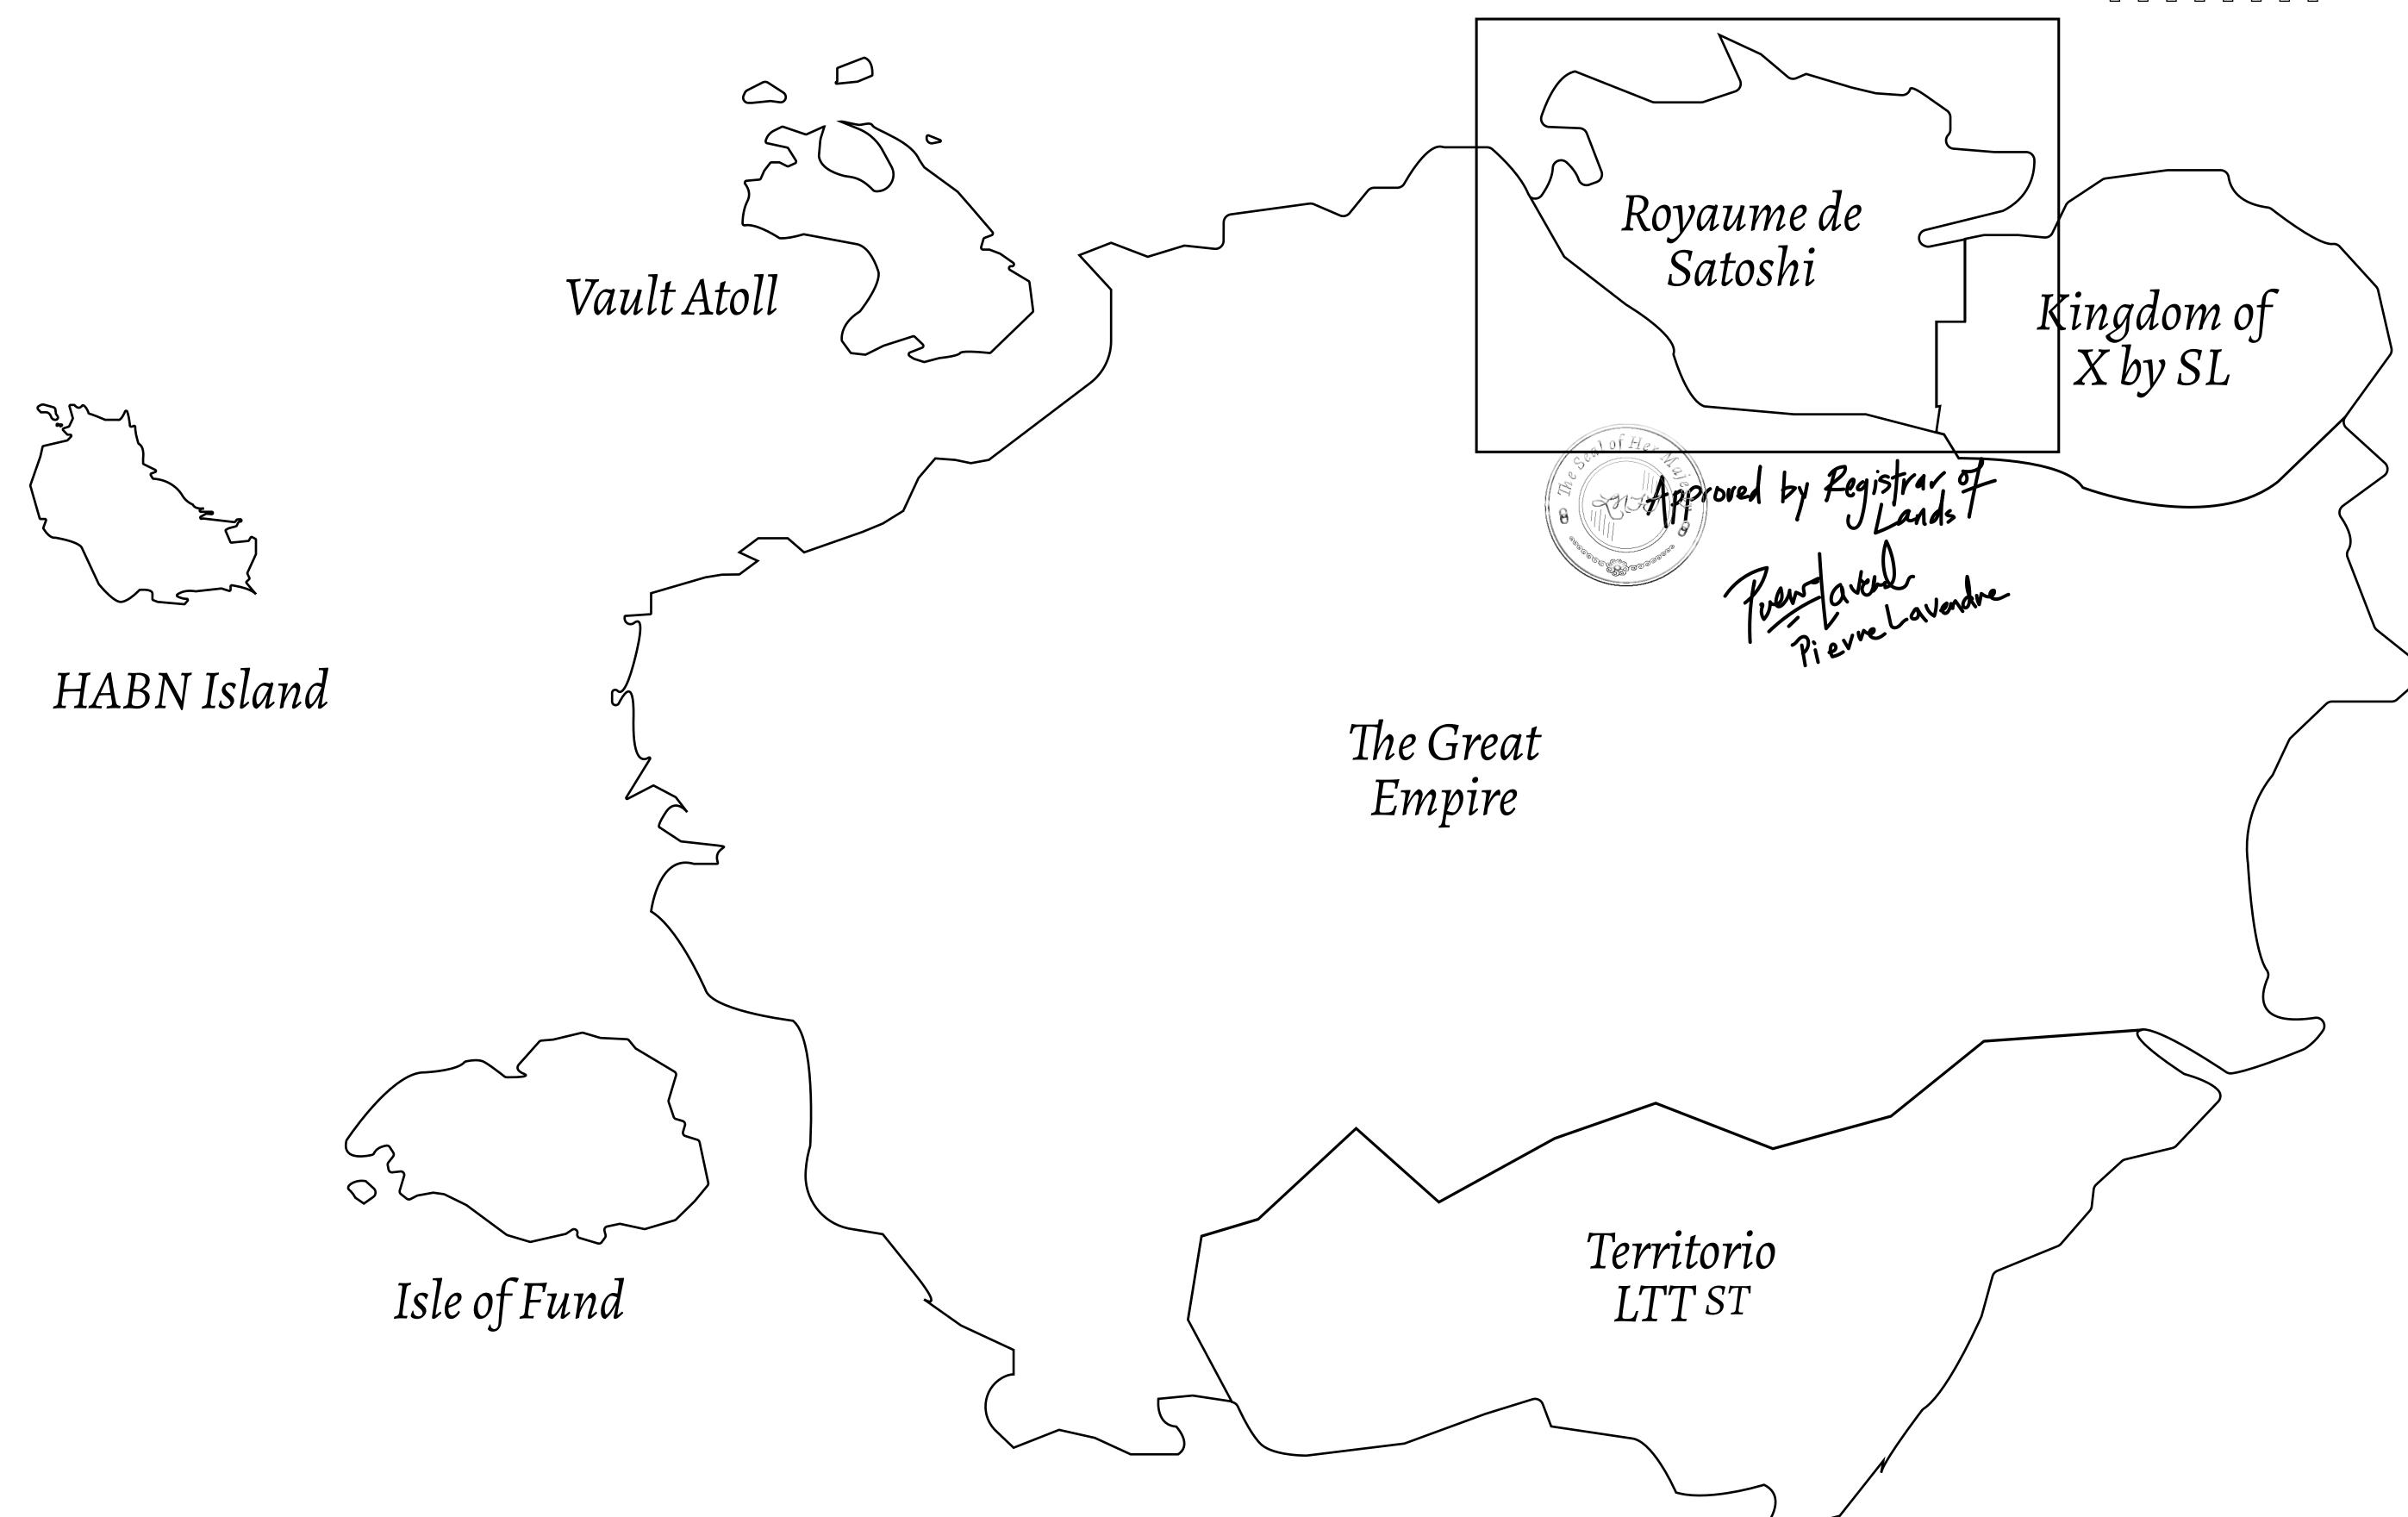

## GEOGRAPHY

COASTLINE 131 KM (81.40 MILES)

BORDERS OCEAN, THE GREAT EMPIRE, X BY SL

HIGHEST POINT MOUNT MEROPE +3588 M
LOWEST POINT THE PORT OF SATOSHI 0 M

PLOTS 331 SCALE 1:50000

## TITLE NUMBER H.M. LNFT Land Registry S059-221121

ADMINISTRATIVE AREA ROYAUME DE SATOSHI

ISSUED 22 November 2021

b.J.

SCALE **1/50000** 

OWNER ENTITLEMENT

Type W-SL: Share of 1% of all LTT redeemed based on number of NFT Stories minted;