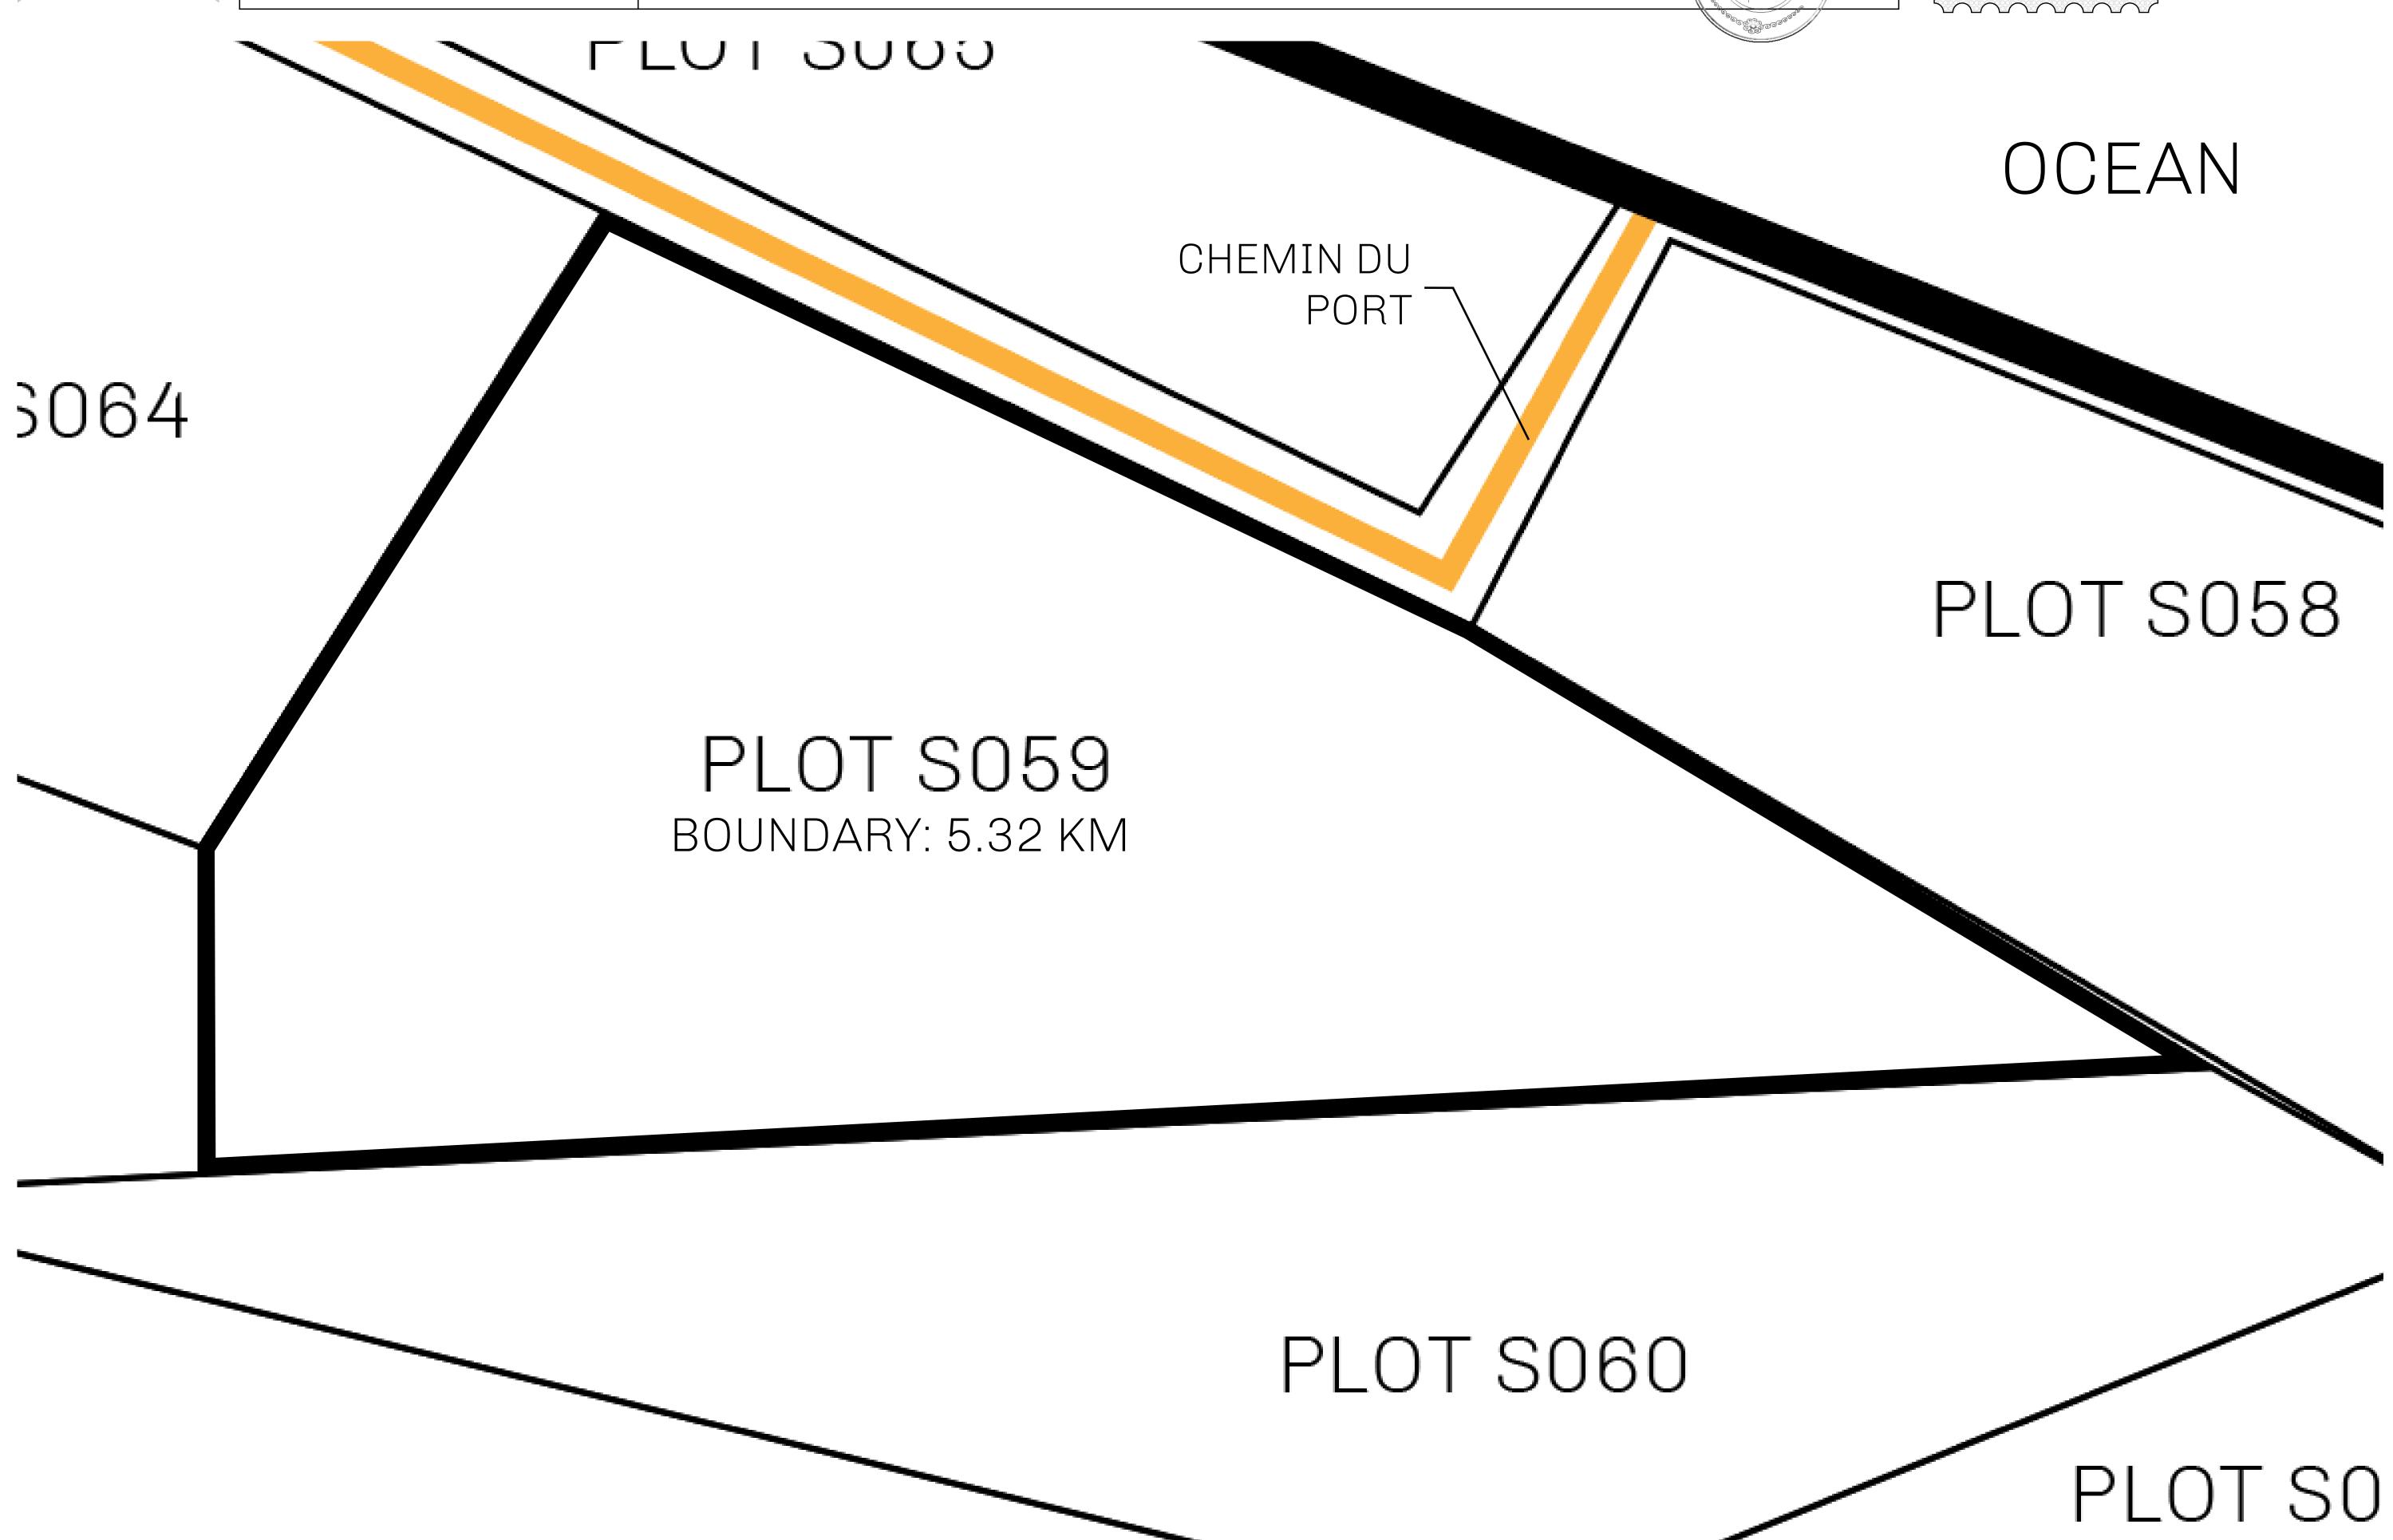

## LOOT NFT WORLD

PLOT S059-221121

## TITLE NUMBER H.M. LNFT Land Registry S059-221121

ADMINISTRATIVE AREA ROYAUME DE SATOSHI

ISSUED 22 November 2021

b.J.

SCALE **1/50000** 

OWNER ENTITLEMENT

Type W-SL: Share of 1% of all LTT redeemed based on number of NFT Stories minted;