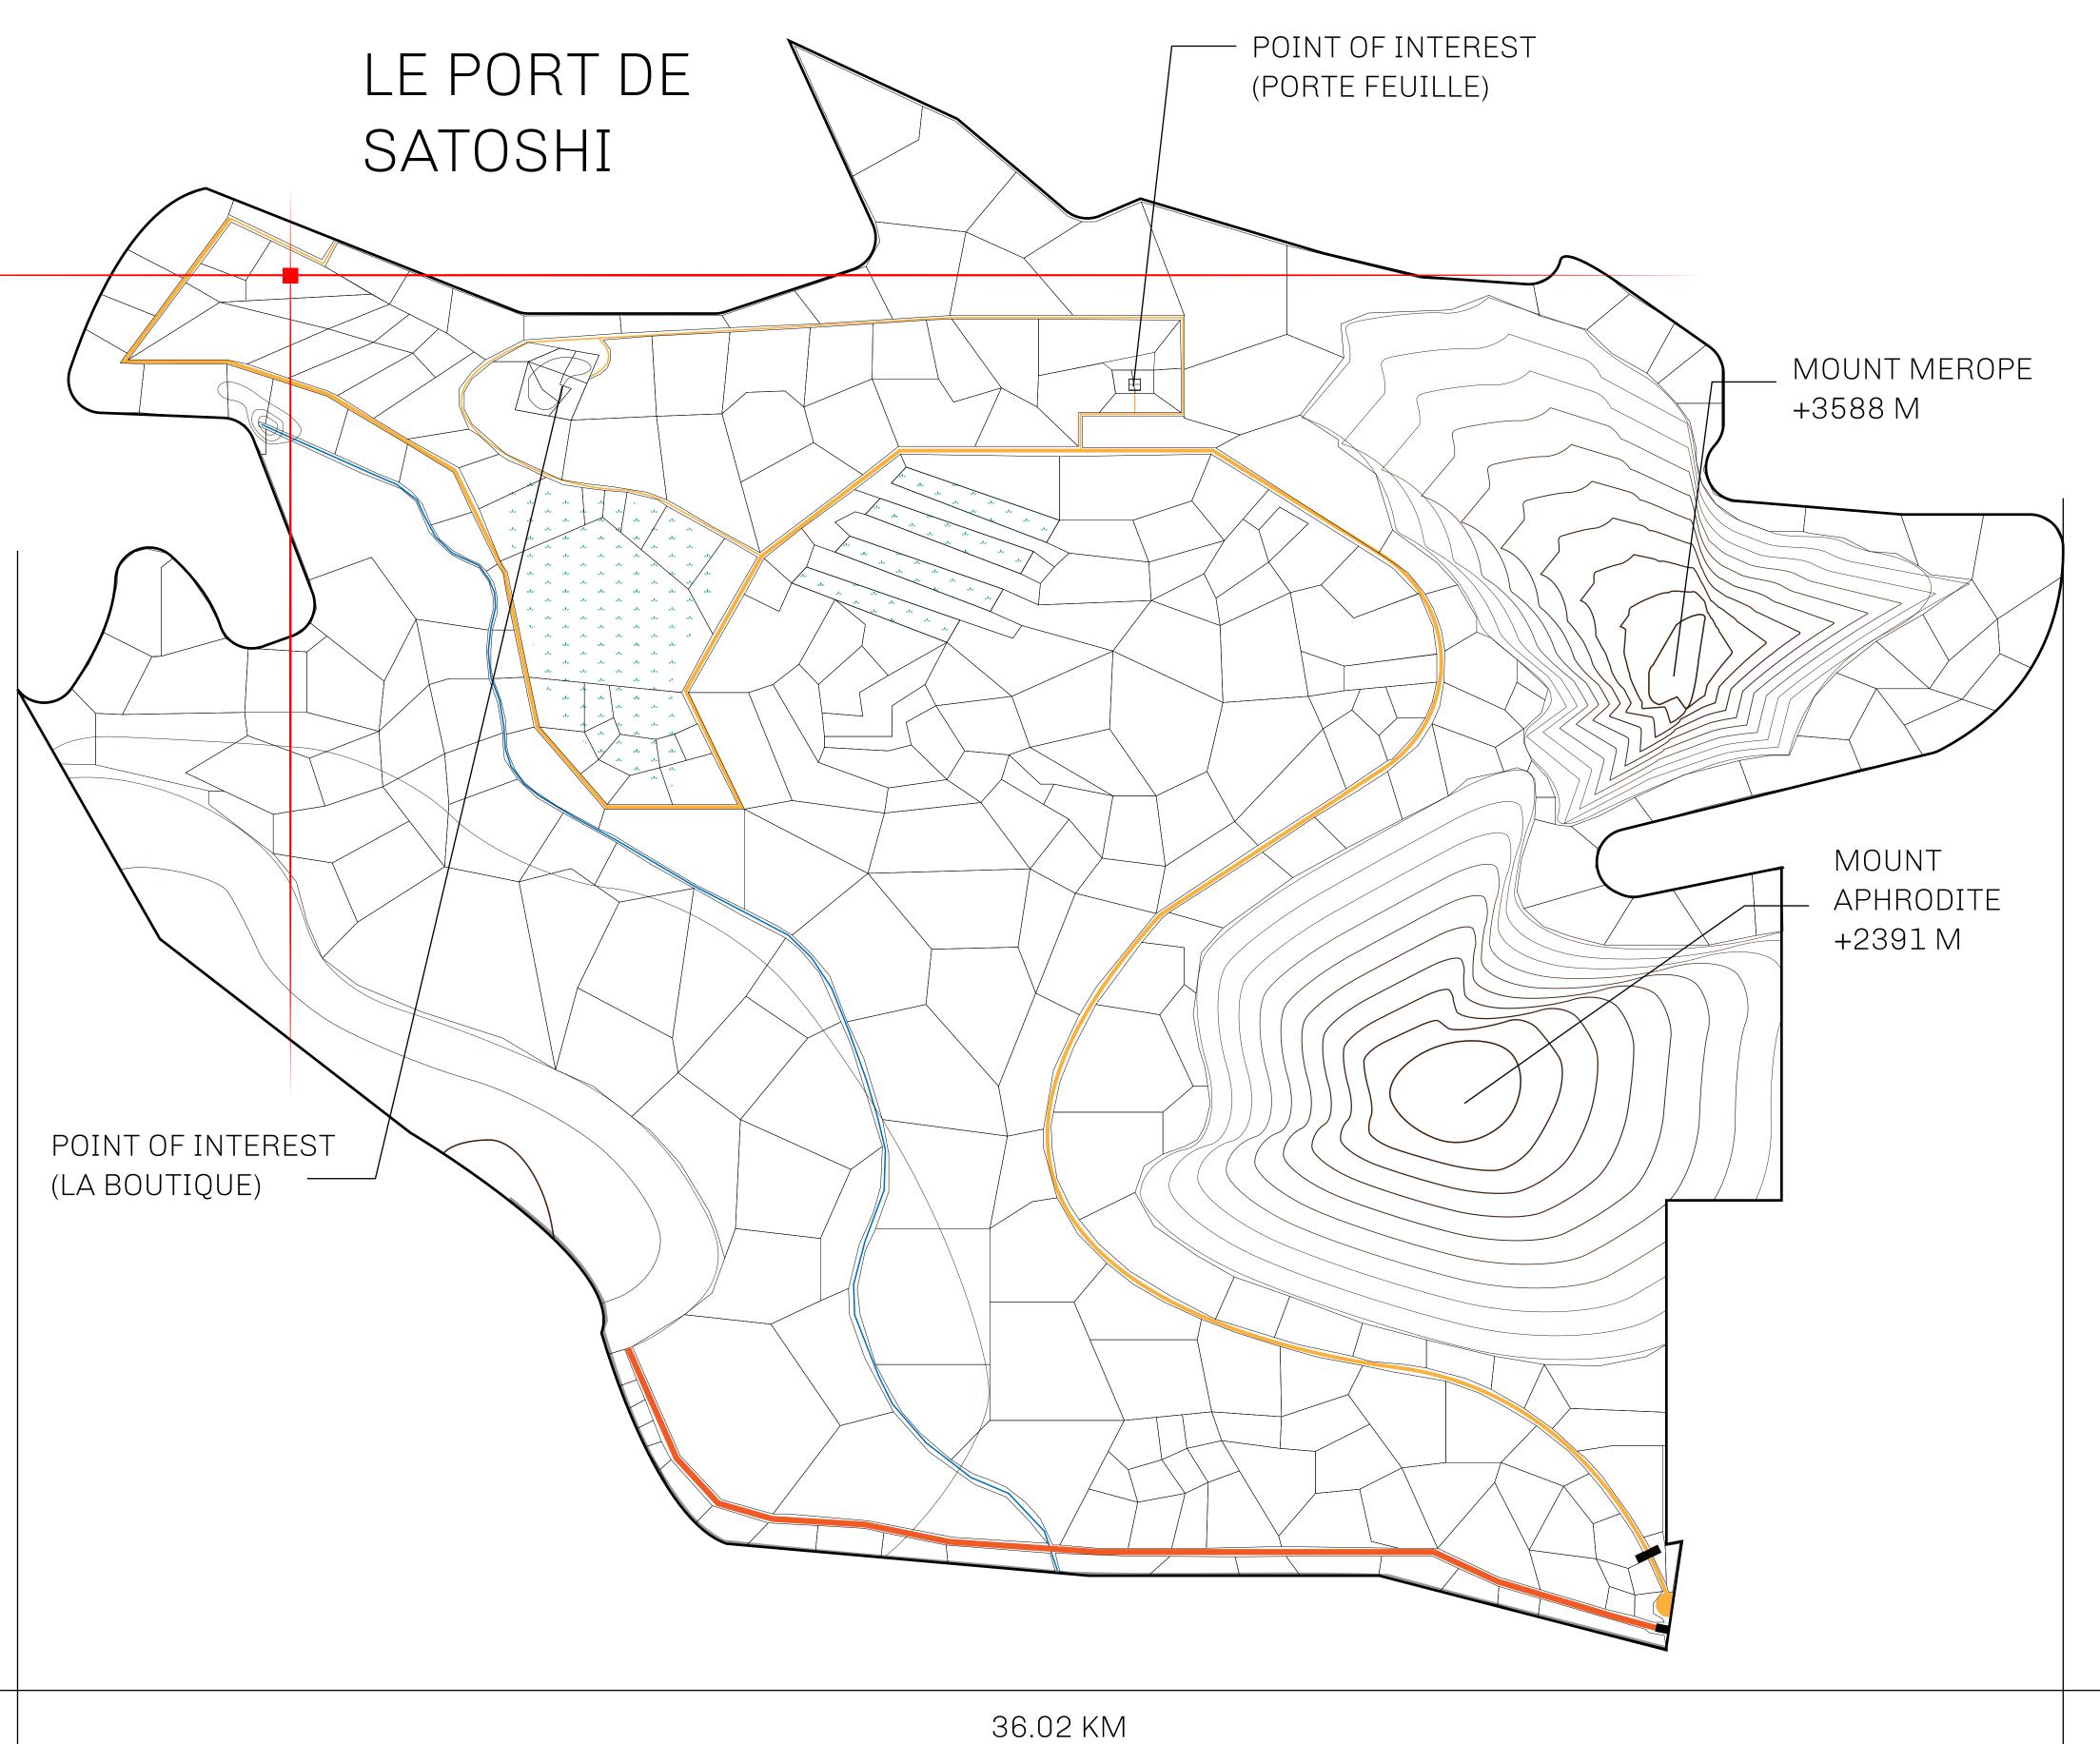

## LES SULTANS

A place of stunning beauty, Le Royaume is known for its exquisite shopping, parks, and grand boulevards. Satoshi's Lounge (the area of La Boutique and Porte Feuille) offers limited-edition and unique items only available for sale in LTT. Land, all sorts of embellishments, and widgets are sold exclusively here. All items are offered first on auction for 24 hours (with a reserve price), and if the reserve is not met, they are listed in a buy-it-now format (reserve price, plus 10%).

## GEOGRAPHY

COASTLINE 131 KM (81.40 MILES)

BORDERS OCEAN, THE GREAT EMPIRE, X BY SL

HIGHEST POINT MOUNT MEROPE +3588 M
LOWEST POINT THE PORT OF SATOSHI 0 M

PLOTS 331 SCALE 1:50000