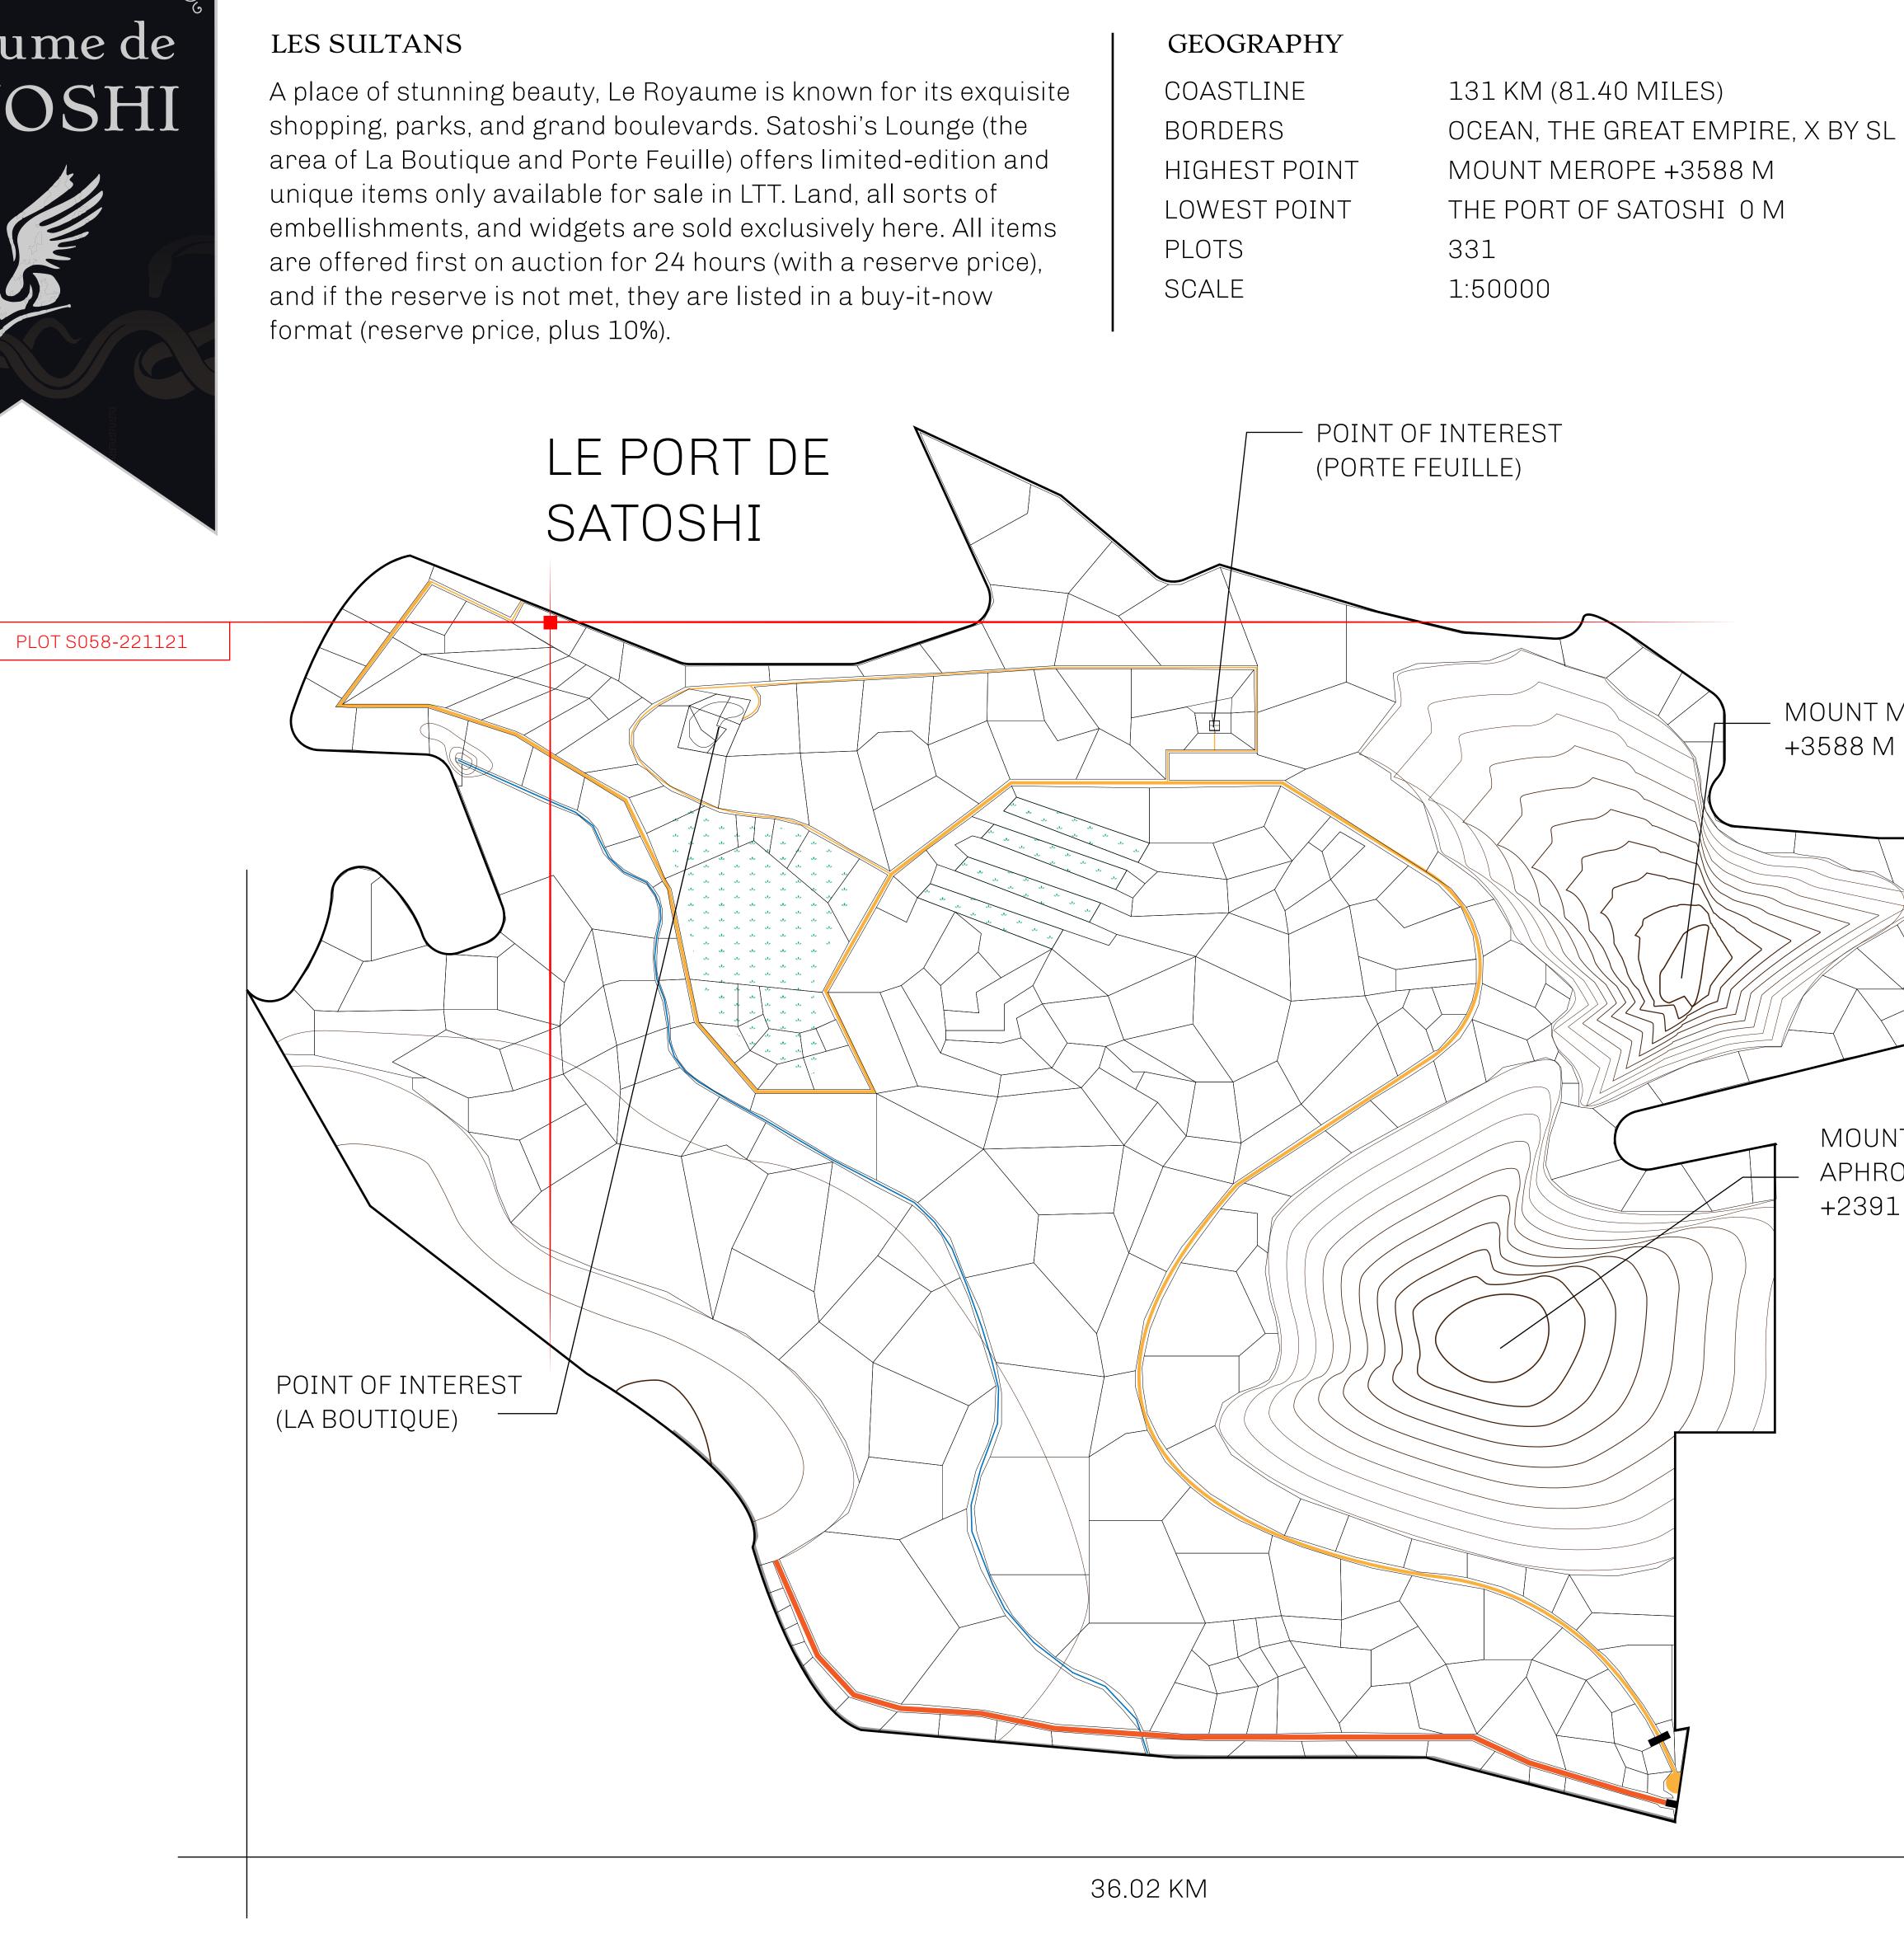

## LOOT NFT WORLD $\bigcirc$

HABN Island

 $\bigcirc$ 

Vault Atoll

Isle of Fund

# +3588 M

MOUNT APHRODITE

+2391 M

MOUNT MEROPE

## H.M. LNFT Land Registry

ADMINISTRATIVE AREA

OWNER ENTITLEMENT

**ROYAUME DE** 

Type W-SL: Share of 1% of all LTT redeemed based on number of NFT Stories minted; Mint 4 NFT Stories

CHEMIN DU PORT

|           | TITLE NUMBER<br><b>S058-221121</b> |                  |       |                 |
|-----------|------------------------------------|------------------|-------|-----------------|
| y         |                                    |                  |       |                 |
| E SATOSHI | ISSUED                             | 22 November 2021 | Jo.J. | SCALE 1/50000   |
|           |                                    |                  | _     | CEAL OF THE THE |

# PLOT S058 BOUNDARY: 3.77 KM