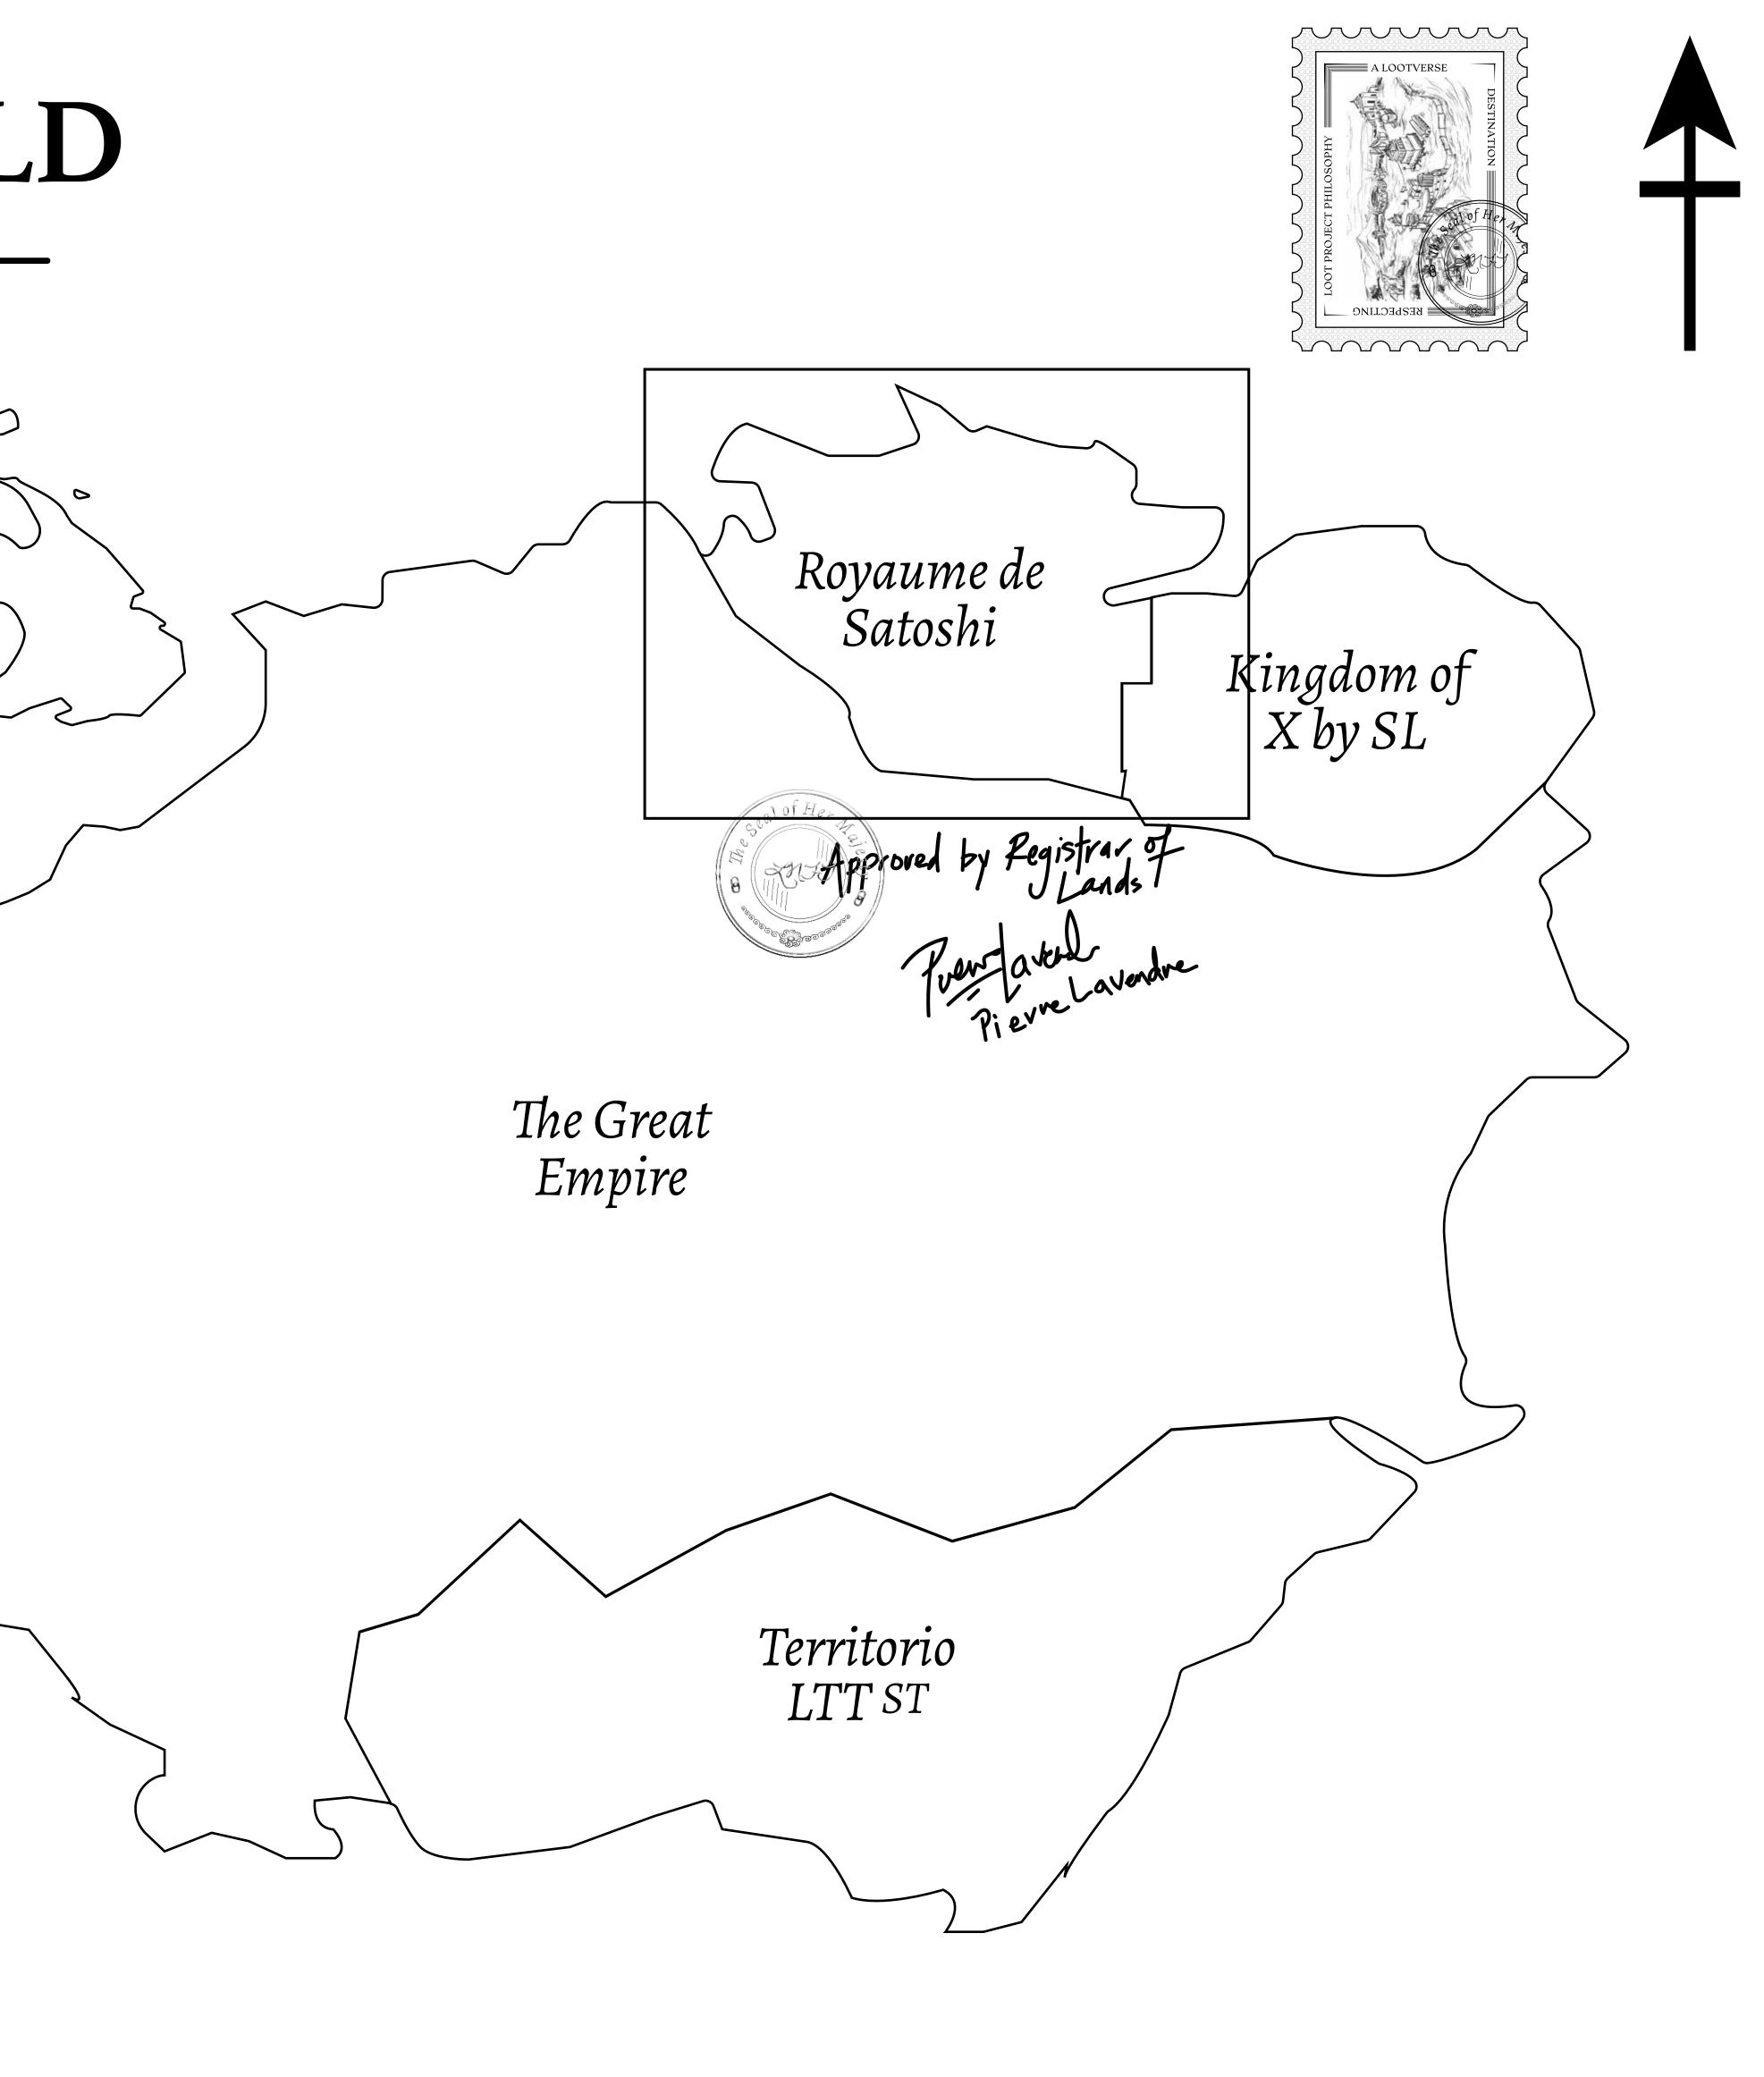

## H.M. LNFT Land Registry

ADMINISTRATIVE AREA

OWNER ENTITLEMENT

**ROYAUME DE** 

Type W-SL: Share of 1% of all LTT redeemed based on number of NFT Stories minted; Mint 4 NFT Stories

CHEMIN DU PORT

|           | TITLE NUMBER<br><b>S058-221121</b> |                  |       |                 |
|-----------|------------------------------------|------------------|-------|-----------------|
| y         |                                    |                  |       |                 |
| E SATOSHI | ISSUED                             | 22 November 2021 | Jo.J. | SCALE 1/50000   |
|           |                                    |                  | _     | CEAL OF THE THE |