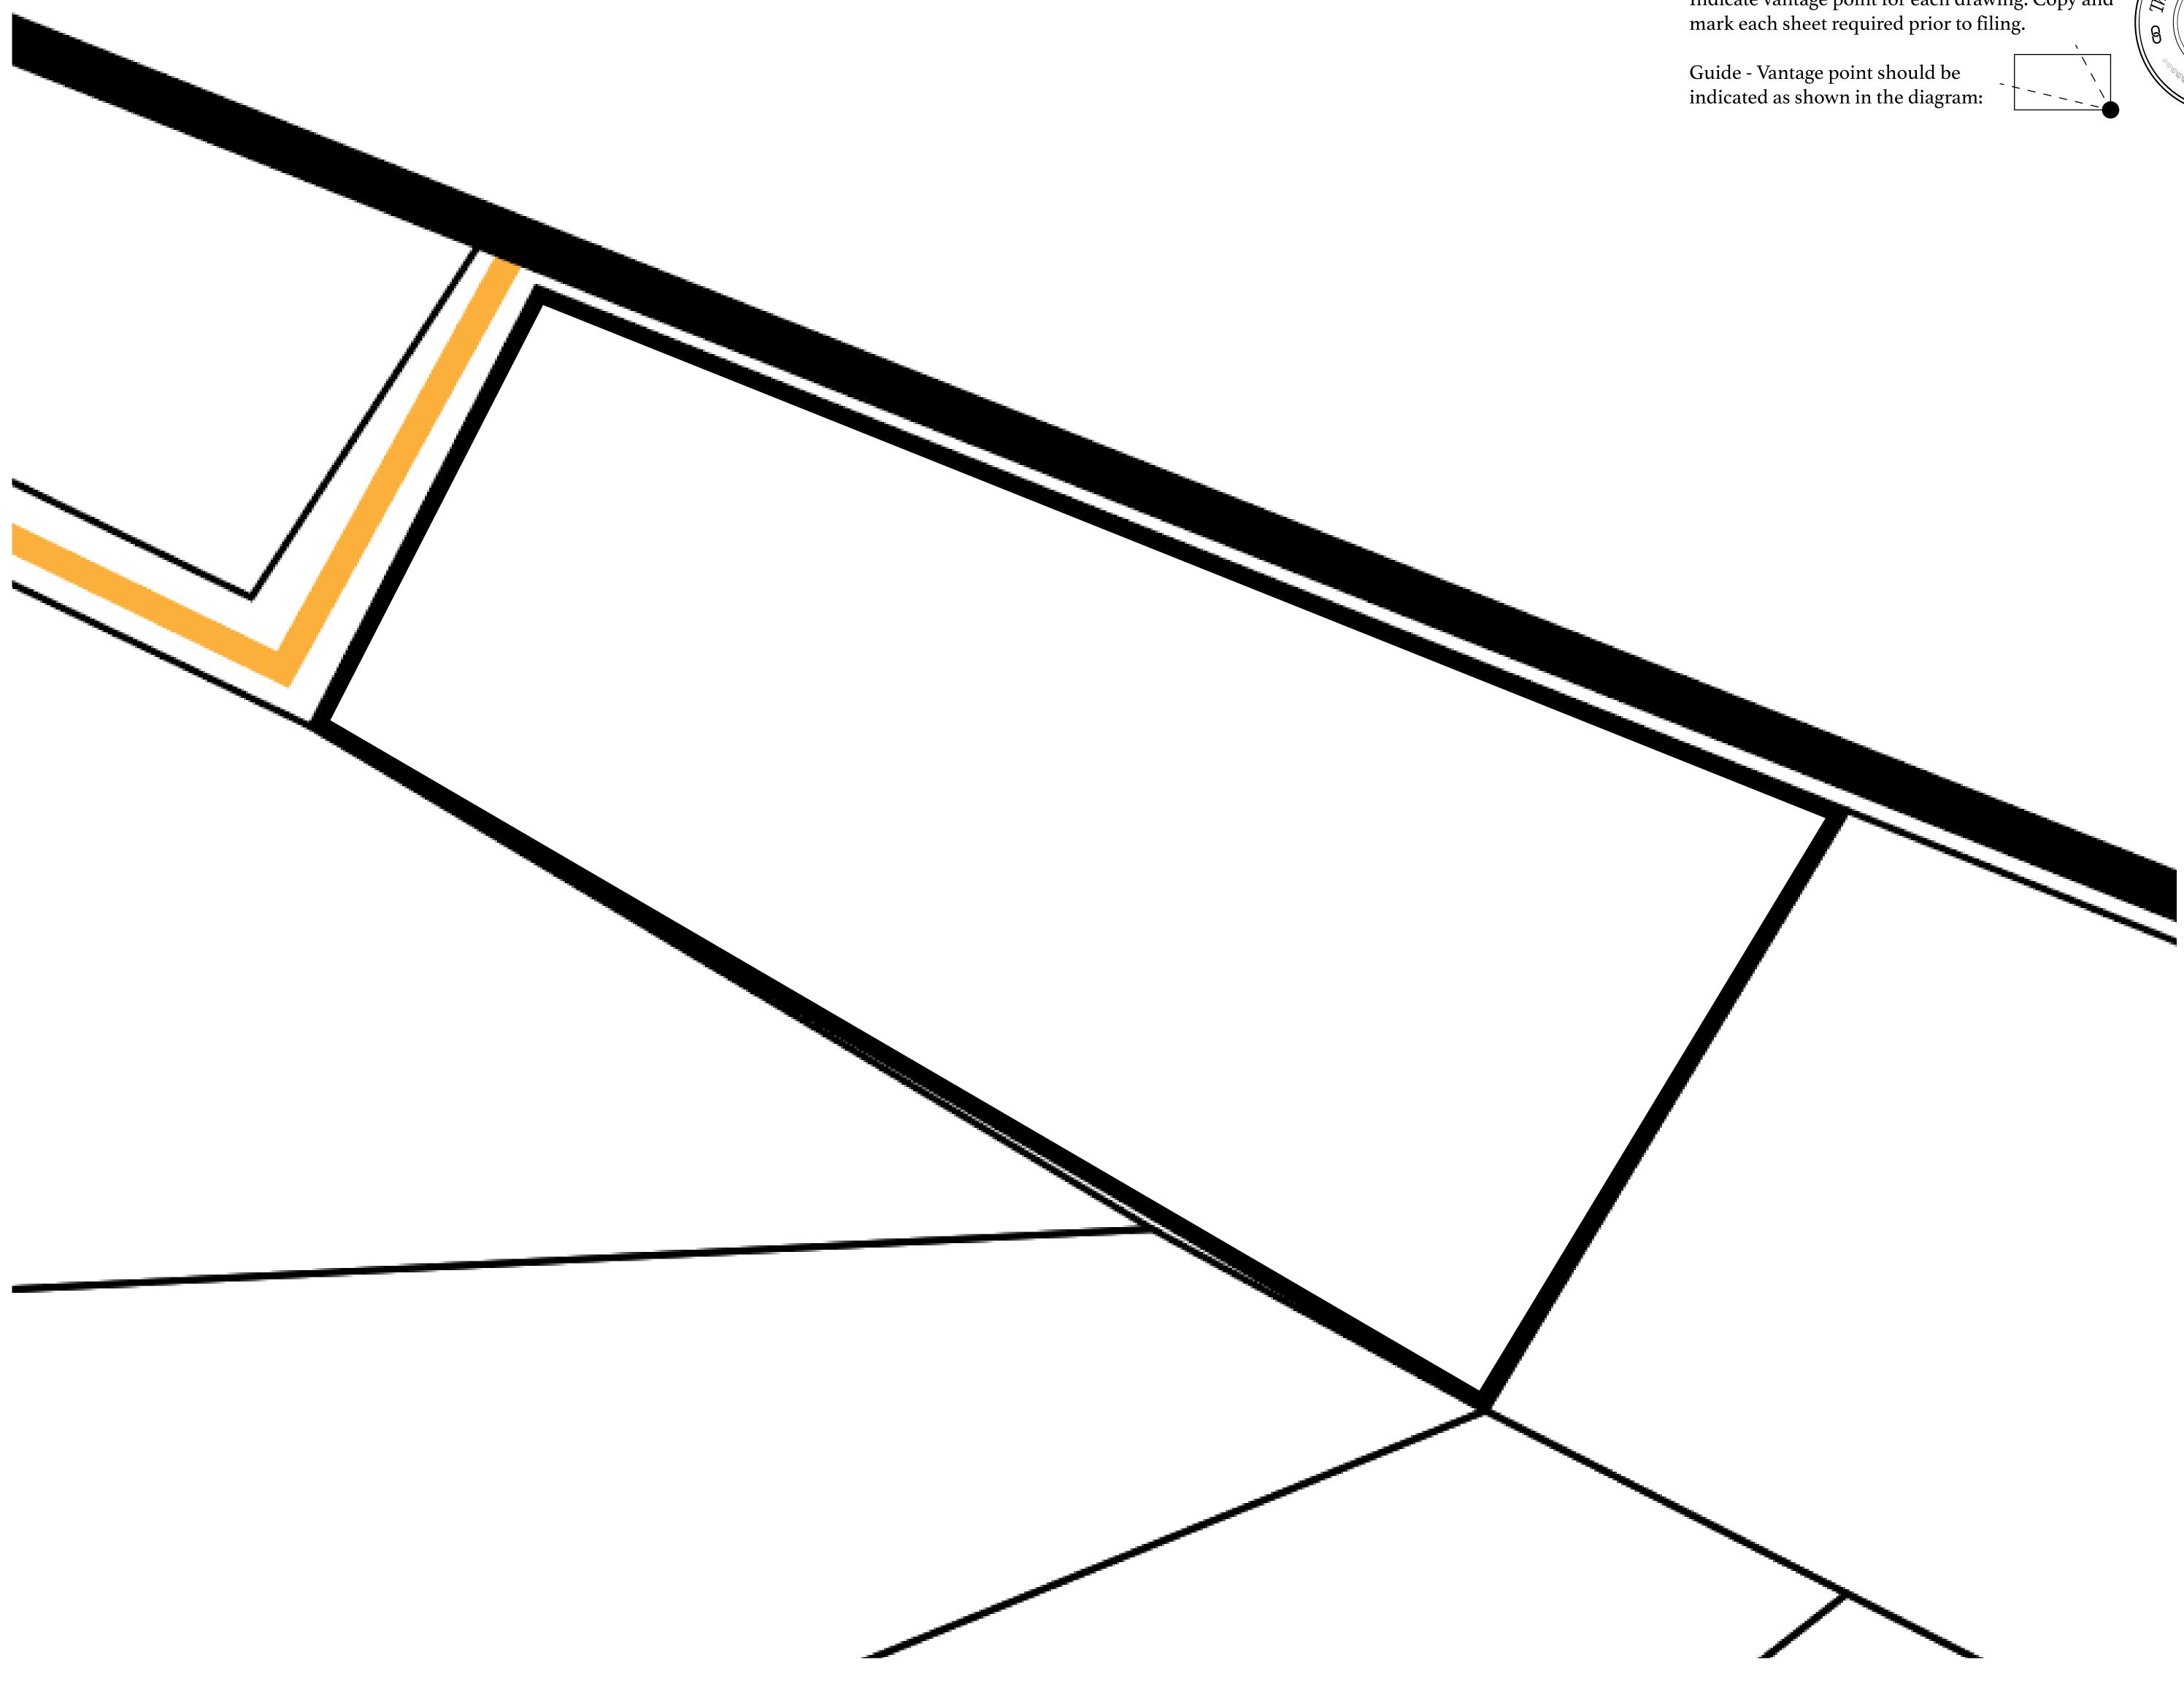

## H.M. LNFT Land Registry

ADMINISTRATIVE AREA

OWNER ENTITLEMENT

**ROYAUME DE** 

Type W-SL: Share of 1% of all LTT redeemed based on number of NFT Stories minted; Mint 4 NFT Stories

CHEMIN DU PORT

|           | TITLE NUMBER<br><b>S058-221121</b> |                  |       |                 |
|-----------|------------------------------------|------------------|-------|-----------------|
| y         |                                    |                  |       |                 |
| E SATOSHI | ISSUED                             | 22 November 2021 | Jo.J. | SCALE 1/50000   |
|           |                                    |                  | _     | CEAL OF THE THE |

# PLOT S058 BOUNDARY: 3.77 KM

### **OFFICIAL PERSPECTIVE SHEET FOR FILING**

Indicate vantage point for each drawing. Copy and mark each sheet required prior to filing.