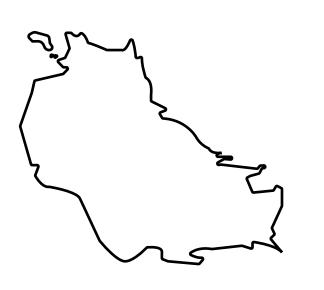

## H.M. LNFT Land Registry

ADMINISTRATIVE AREA

OWNER ENTITLEMENT

**ROYAUME DE** 

Type W-SL: Share of 1% of all LTT redeemed based on number of NFT Stories minted; Mint 4 NFT Stories

CHEMIN DU PORT

|           | TITLE NUMBER<br><b>S058-221121</b> |                  |       |                 |
|-----------|------------------------------------|------------------|-------|-----------------|
| y         |                                    |                  |       |                 |
| E SATOSHI | ISSUED                             | 22 November 2021 | Jo.J. | SCALE 1/50000   |
|           |                                    |                  | _     | CEAL OF THE THE |

# PLOT S058 BOUNDARY: 3.77 KM