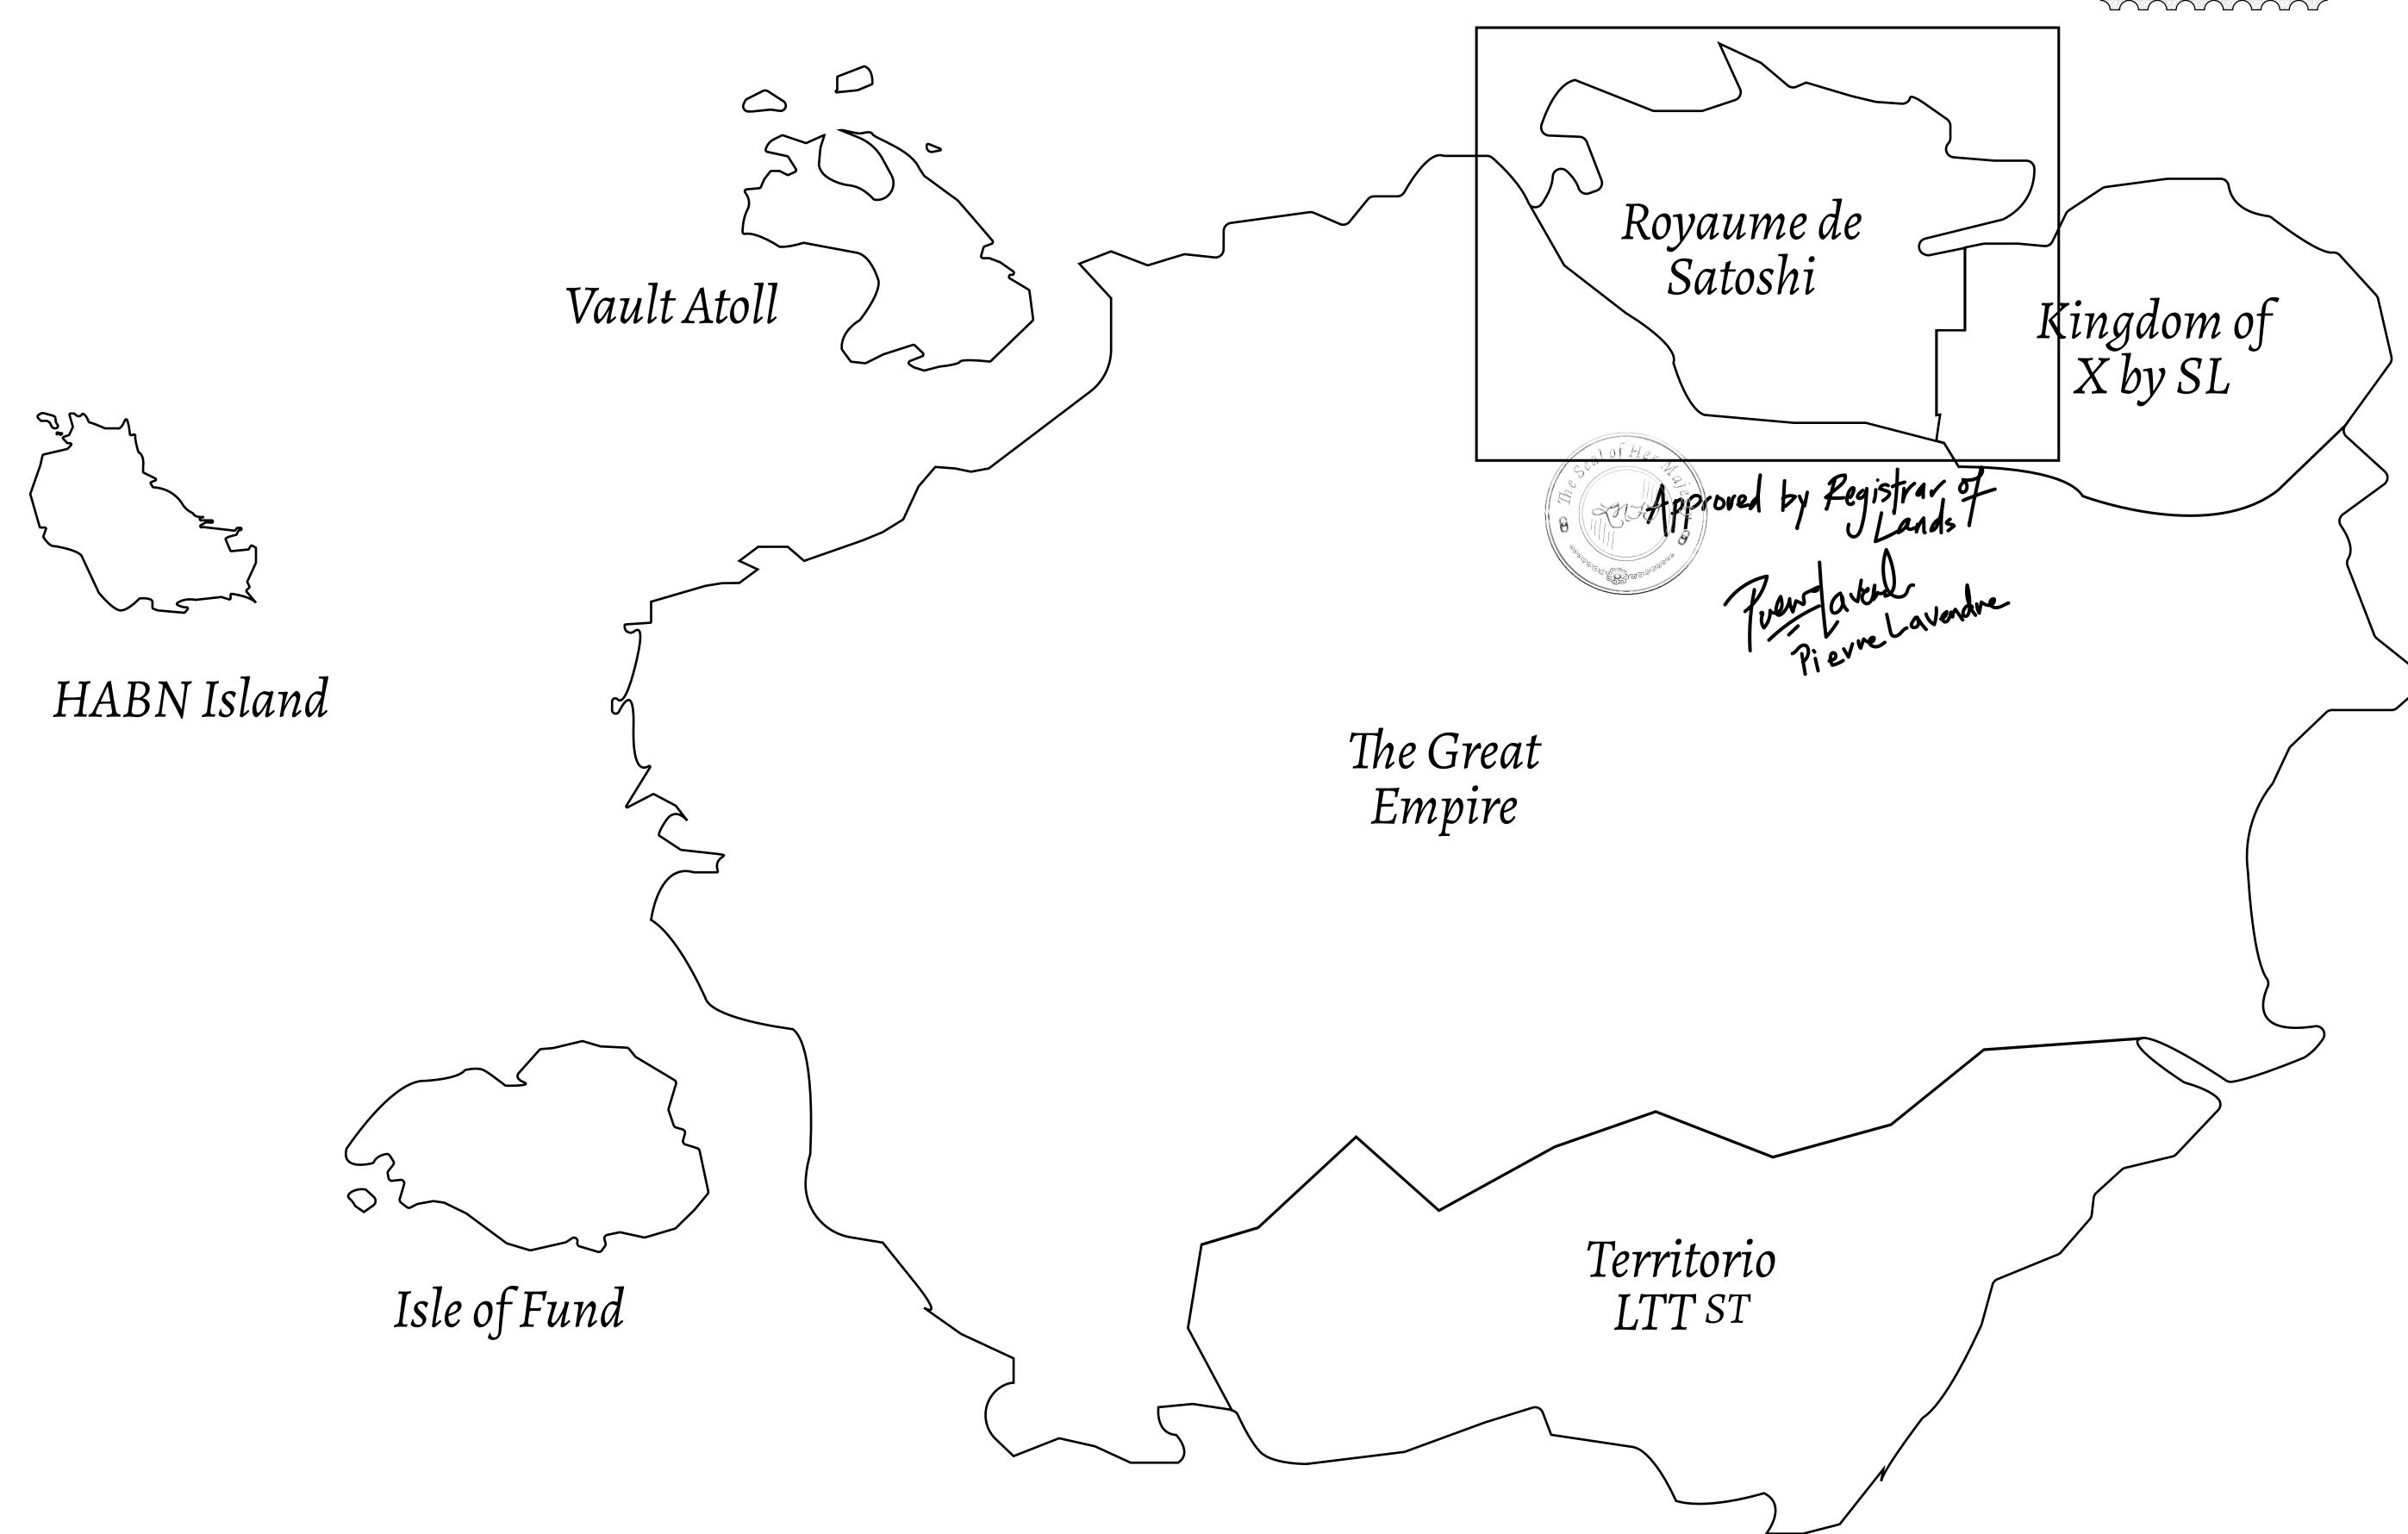

## GEOGRAPHY

COASTLINE 131 KM (81.40 MILES)

BORDERS OCEAN, THE GREAT EMPIRE, X BY SL

HIGHEST POINT MOUNT MEROPE +3588 M
LOWEST POINT THE PORT OF SATOSHI 0 M

PLOTS 331 SCALE 1:50000