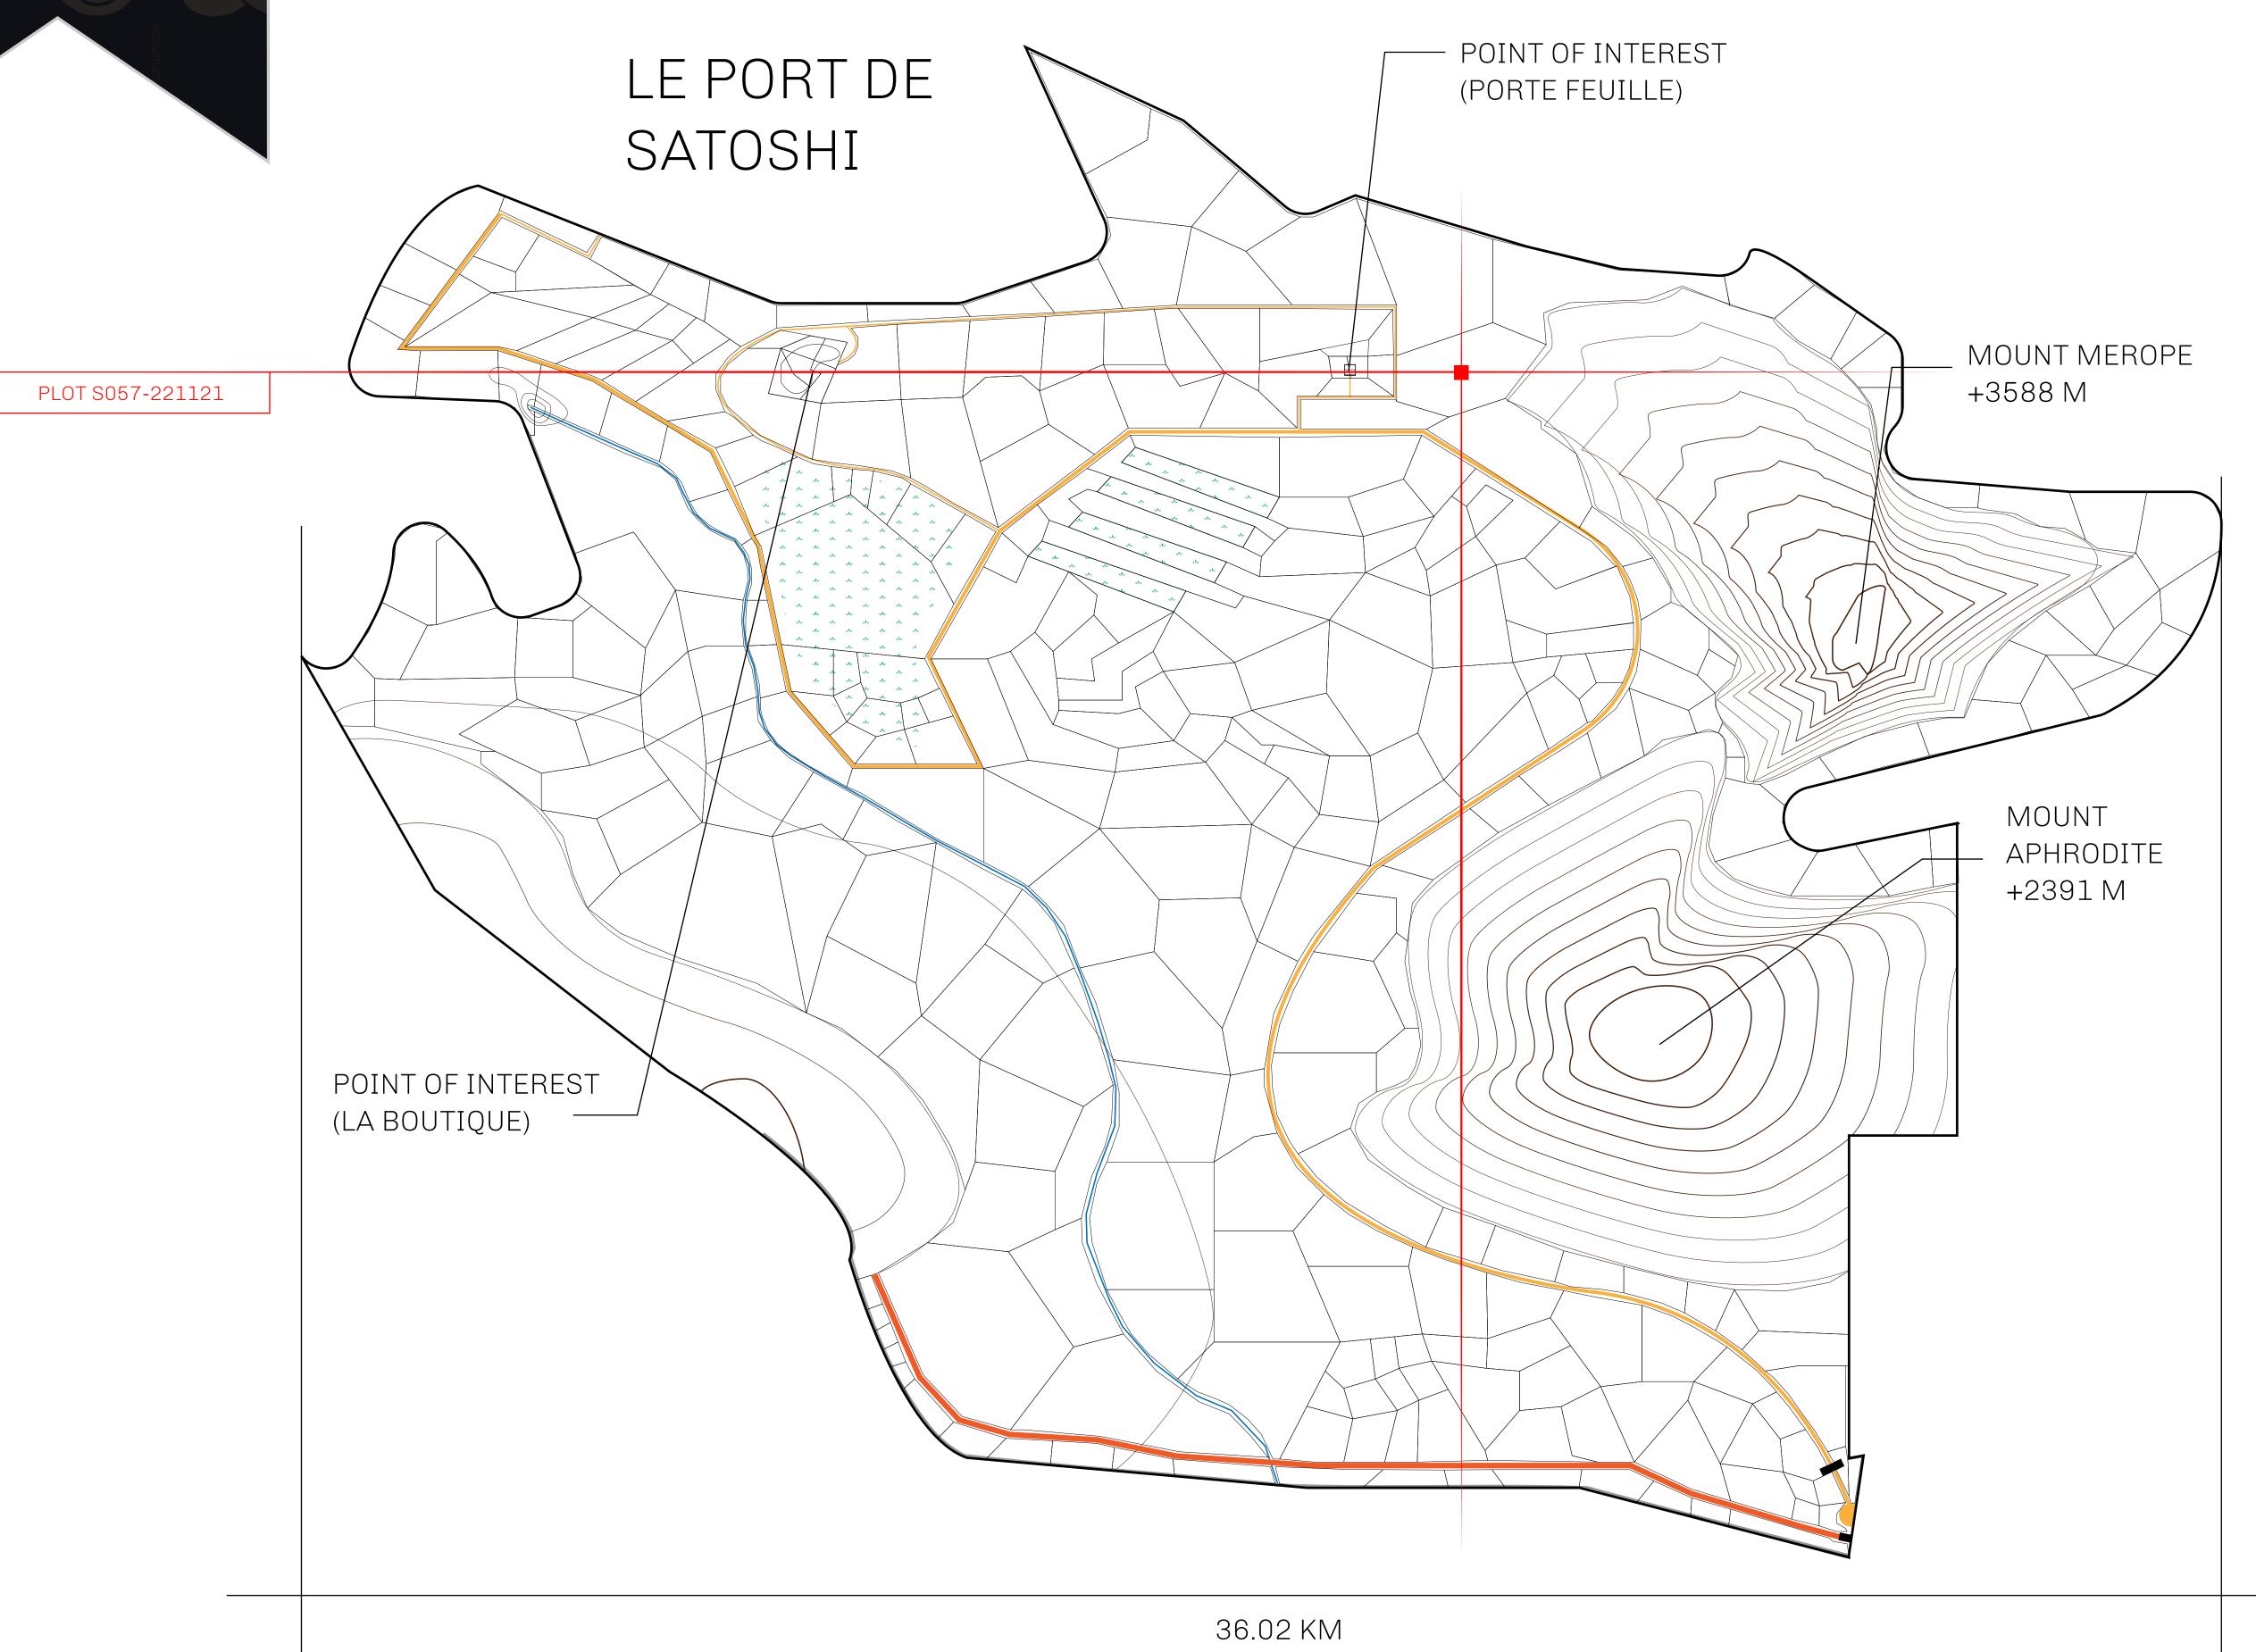

## LES SULTANS

A place of stunning beauty, Le Royaume is known for its exquisite shopping, parks, and grand boulevards. Satoshi's Lounge (the area of La Boutique and Porte Feuille) offers limited-edition and unique items only available for sale in LTT. Land, all sorts of embellishments, and widgets are sold exclusively here. All items are offered first on auction for 24 hours (with a reserve price), and if the reserve is not met, they are listed in a buy-it-now format (reserve price, plus 10%).

## GEOGRAPHY

COASTLINE 131 KM (81.40 MILES)

BORDERS OCEAN, THE GREAT EMPIRE, X BY SL

HIGHEST POINT MOUNT MEROPE +3588 M
LOWEST POINT THE PORT OF SATOSHI 0 M

PLOTS 331 SCALE 1:50000