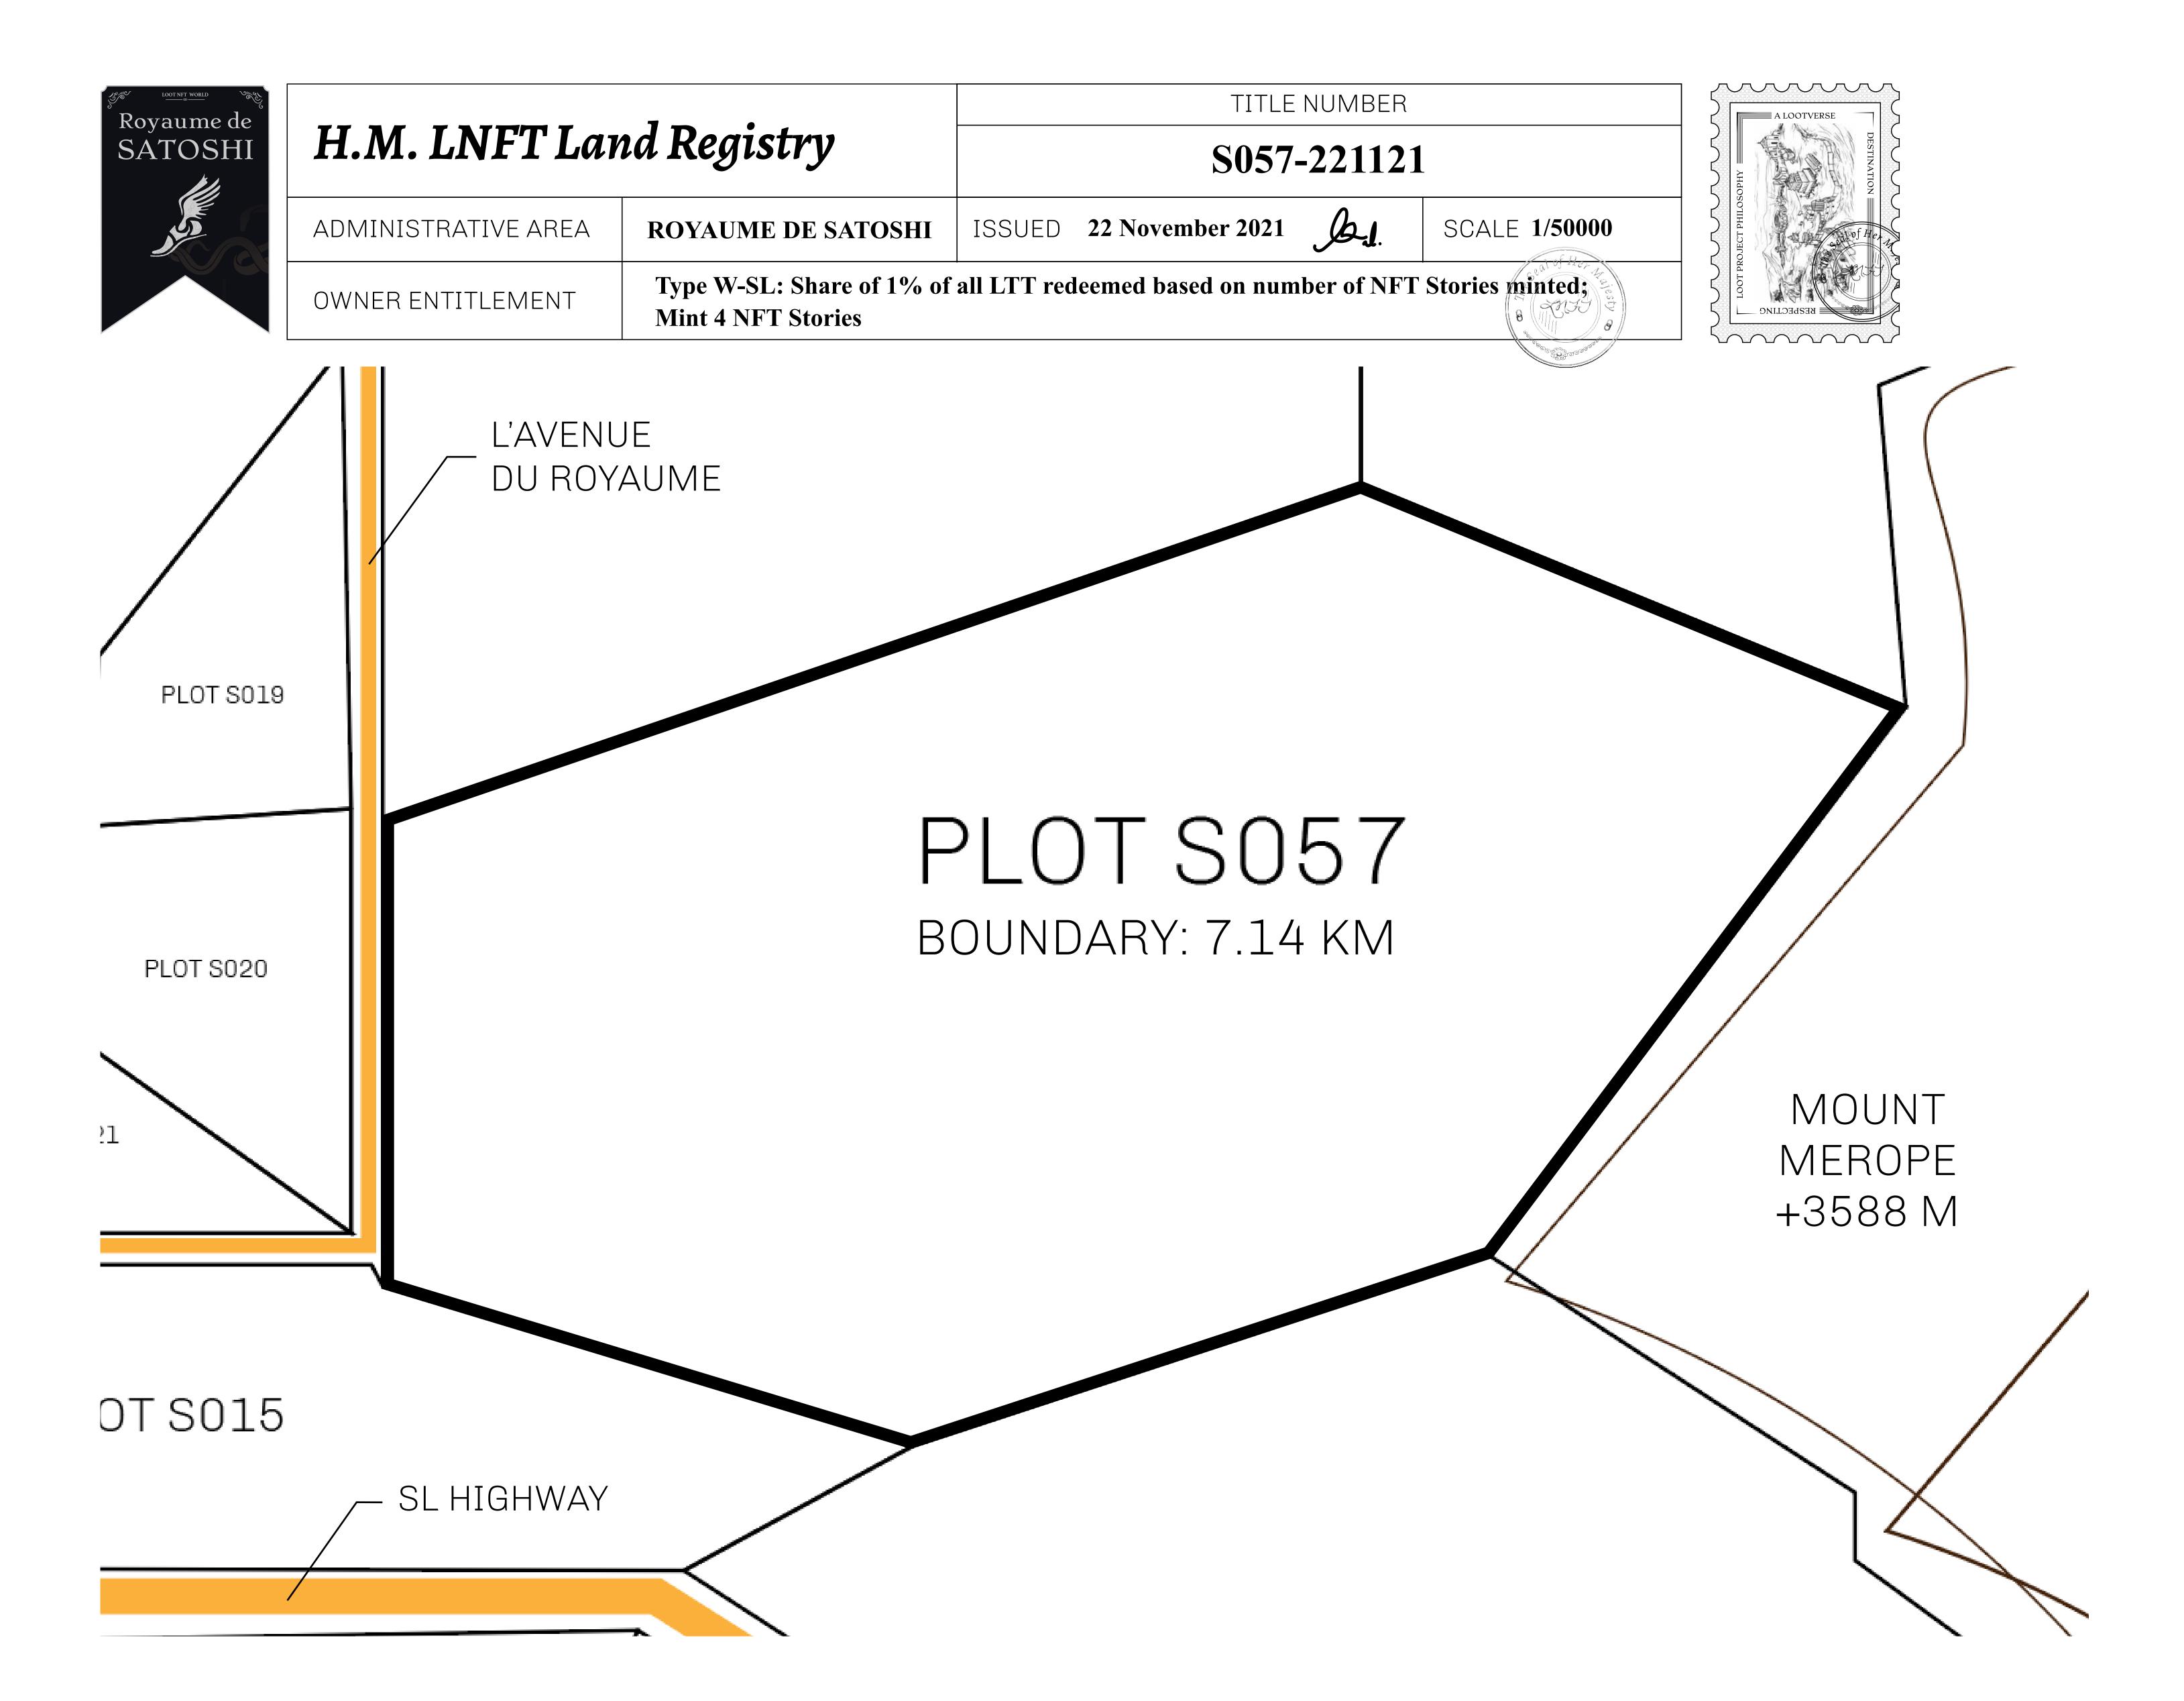

## GEOGRAPHY

COASTLINE 131 KM (81.40 MILES)

BORDERS OCEAN, THE GREAT EMPIRE, X BY SL

HIGHEST POINT MOUNT MEROPE +3588 M
LOWEST POINT THE PORT OF SATOSHI 0 M

PLOTS 331 SCALE 1:50000