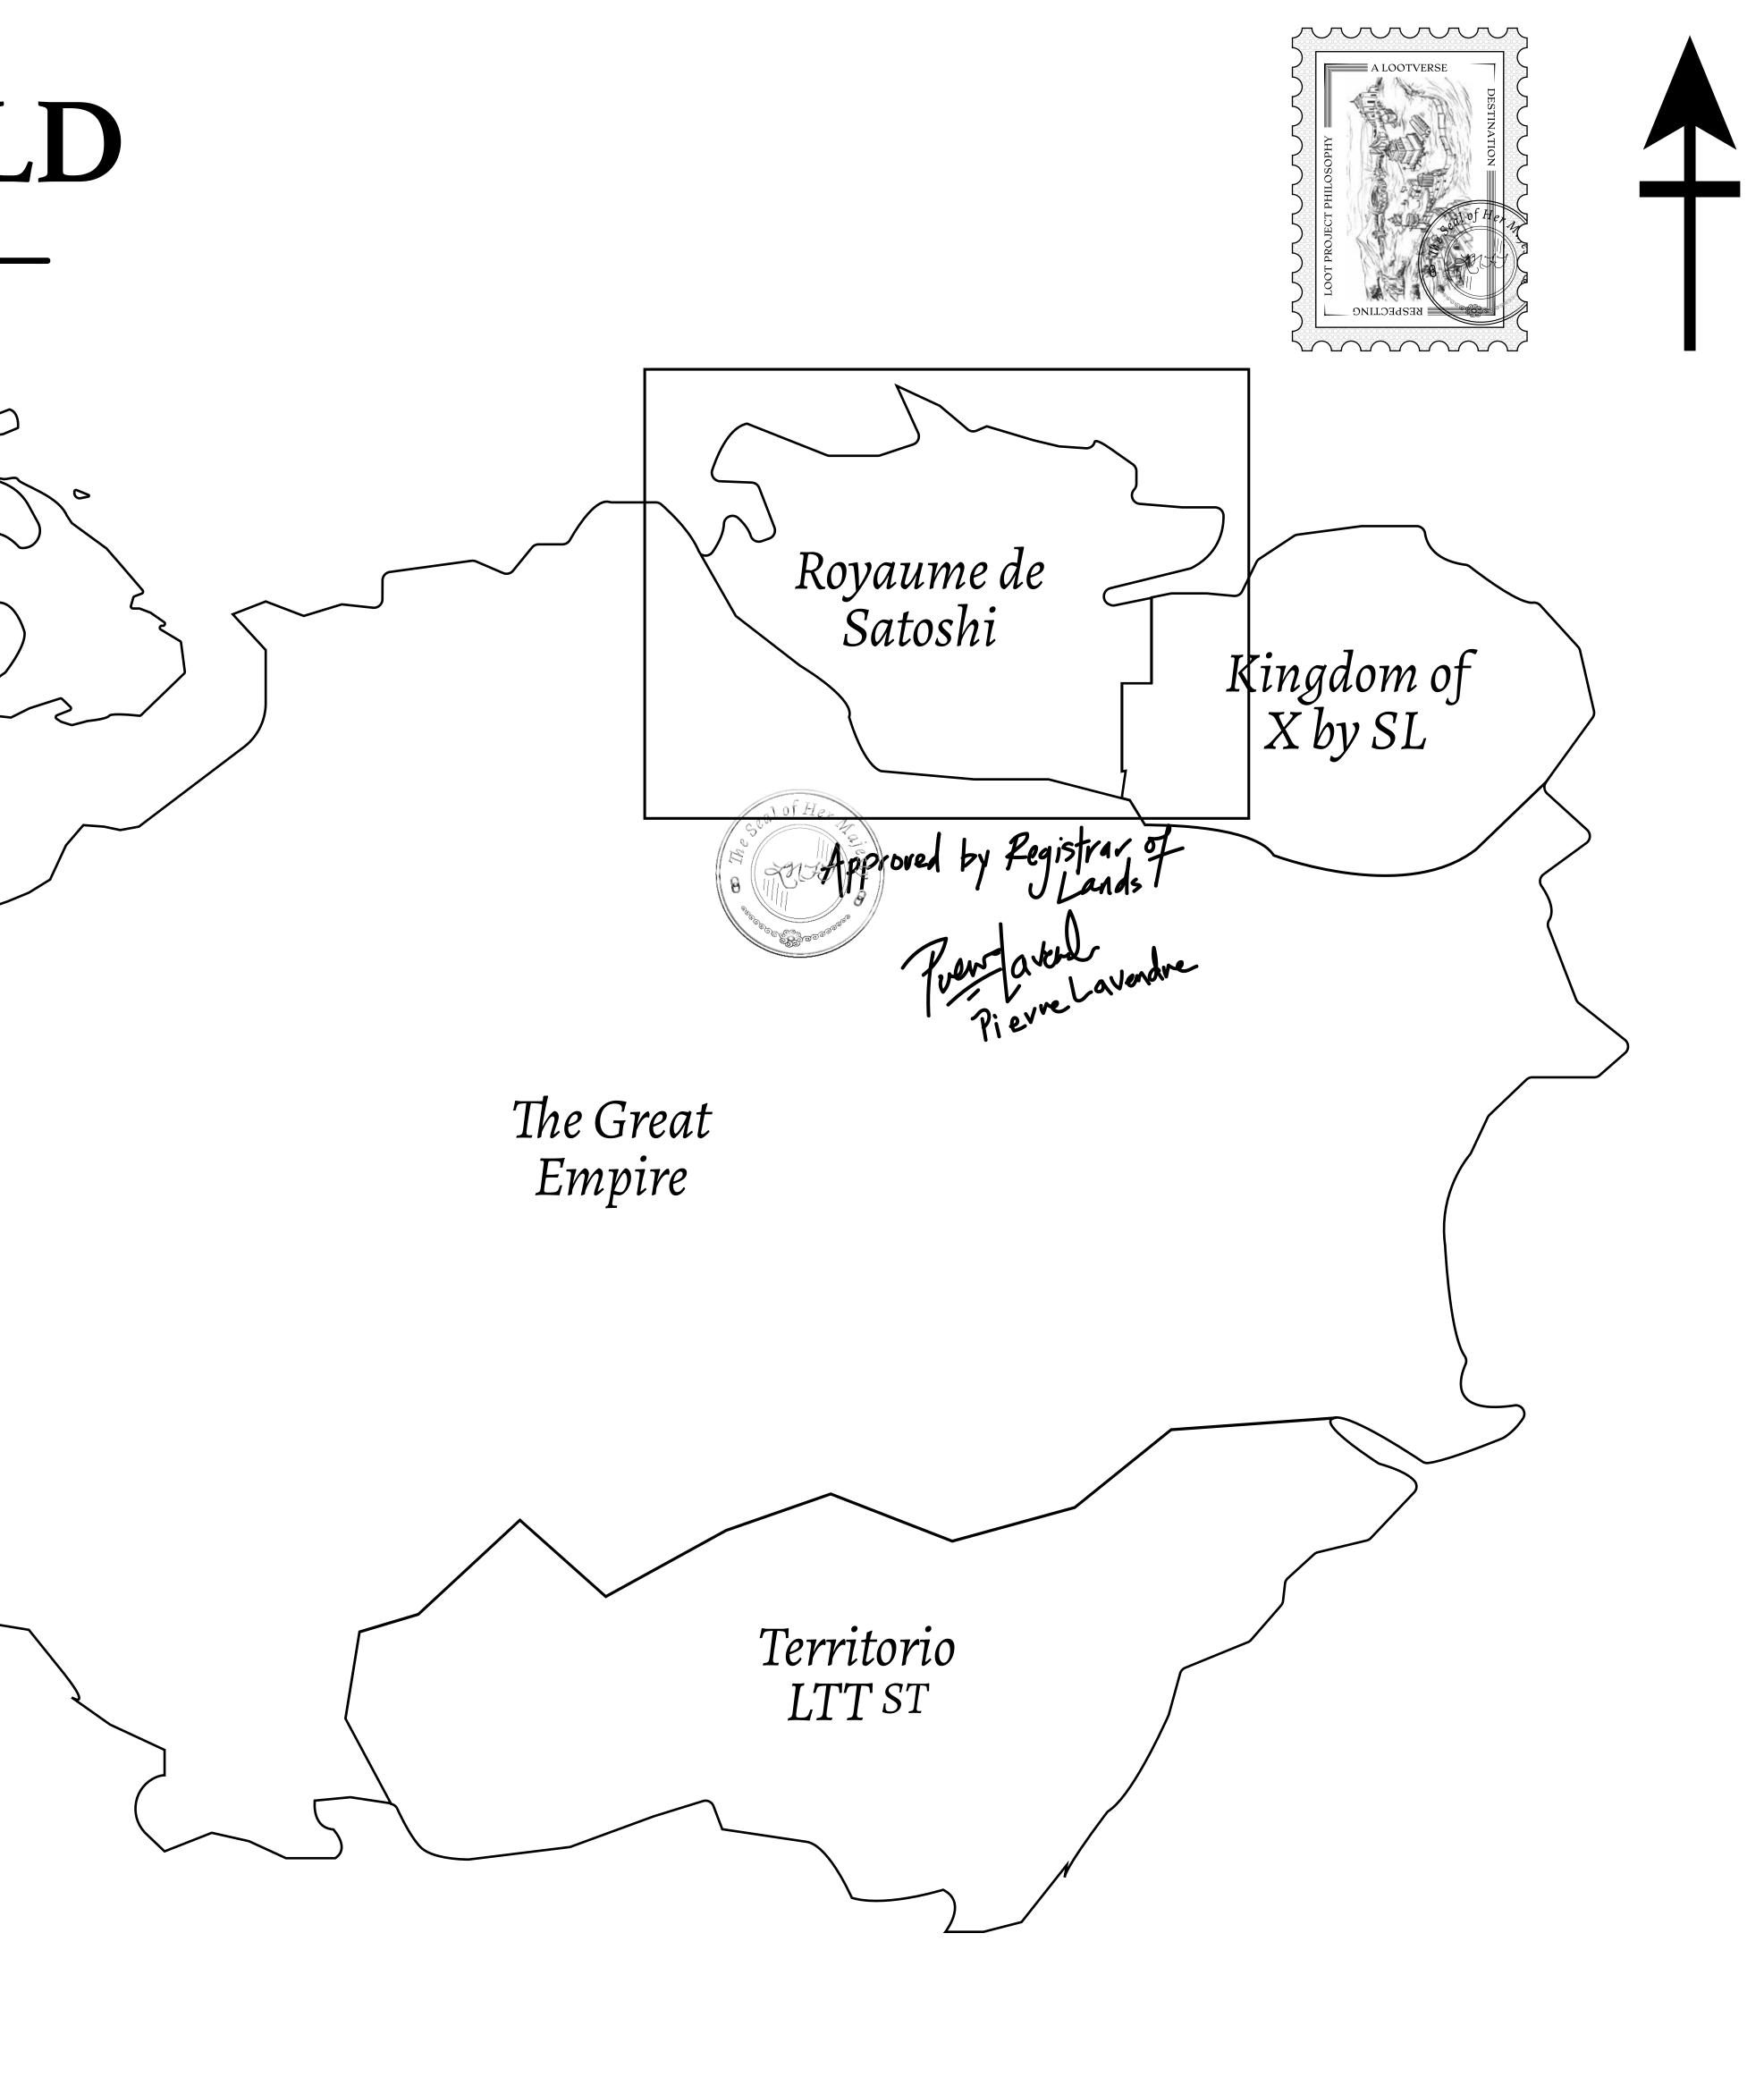

### H.M. LNFT Land Registry

ADMINISTRATIVE AREA

OWNER ENTITLEMENT

**ROYAUME DE** 

Type W-SL: Share of 1% of all LTT redeemed based on number of NFT Stories minted; Mint 4 NFT Stories