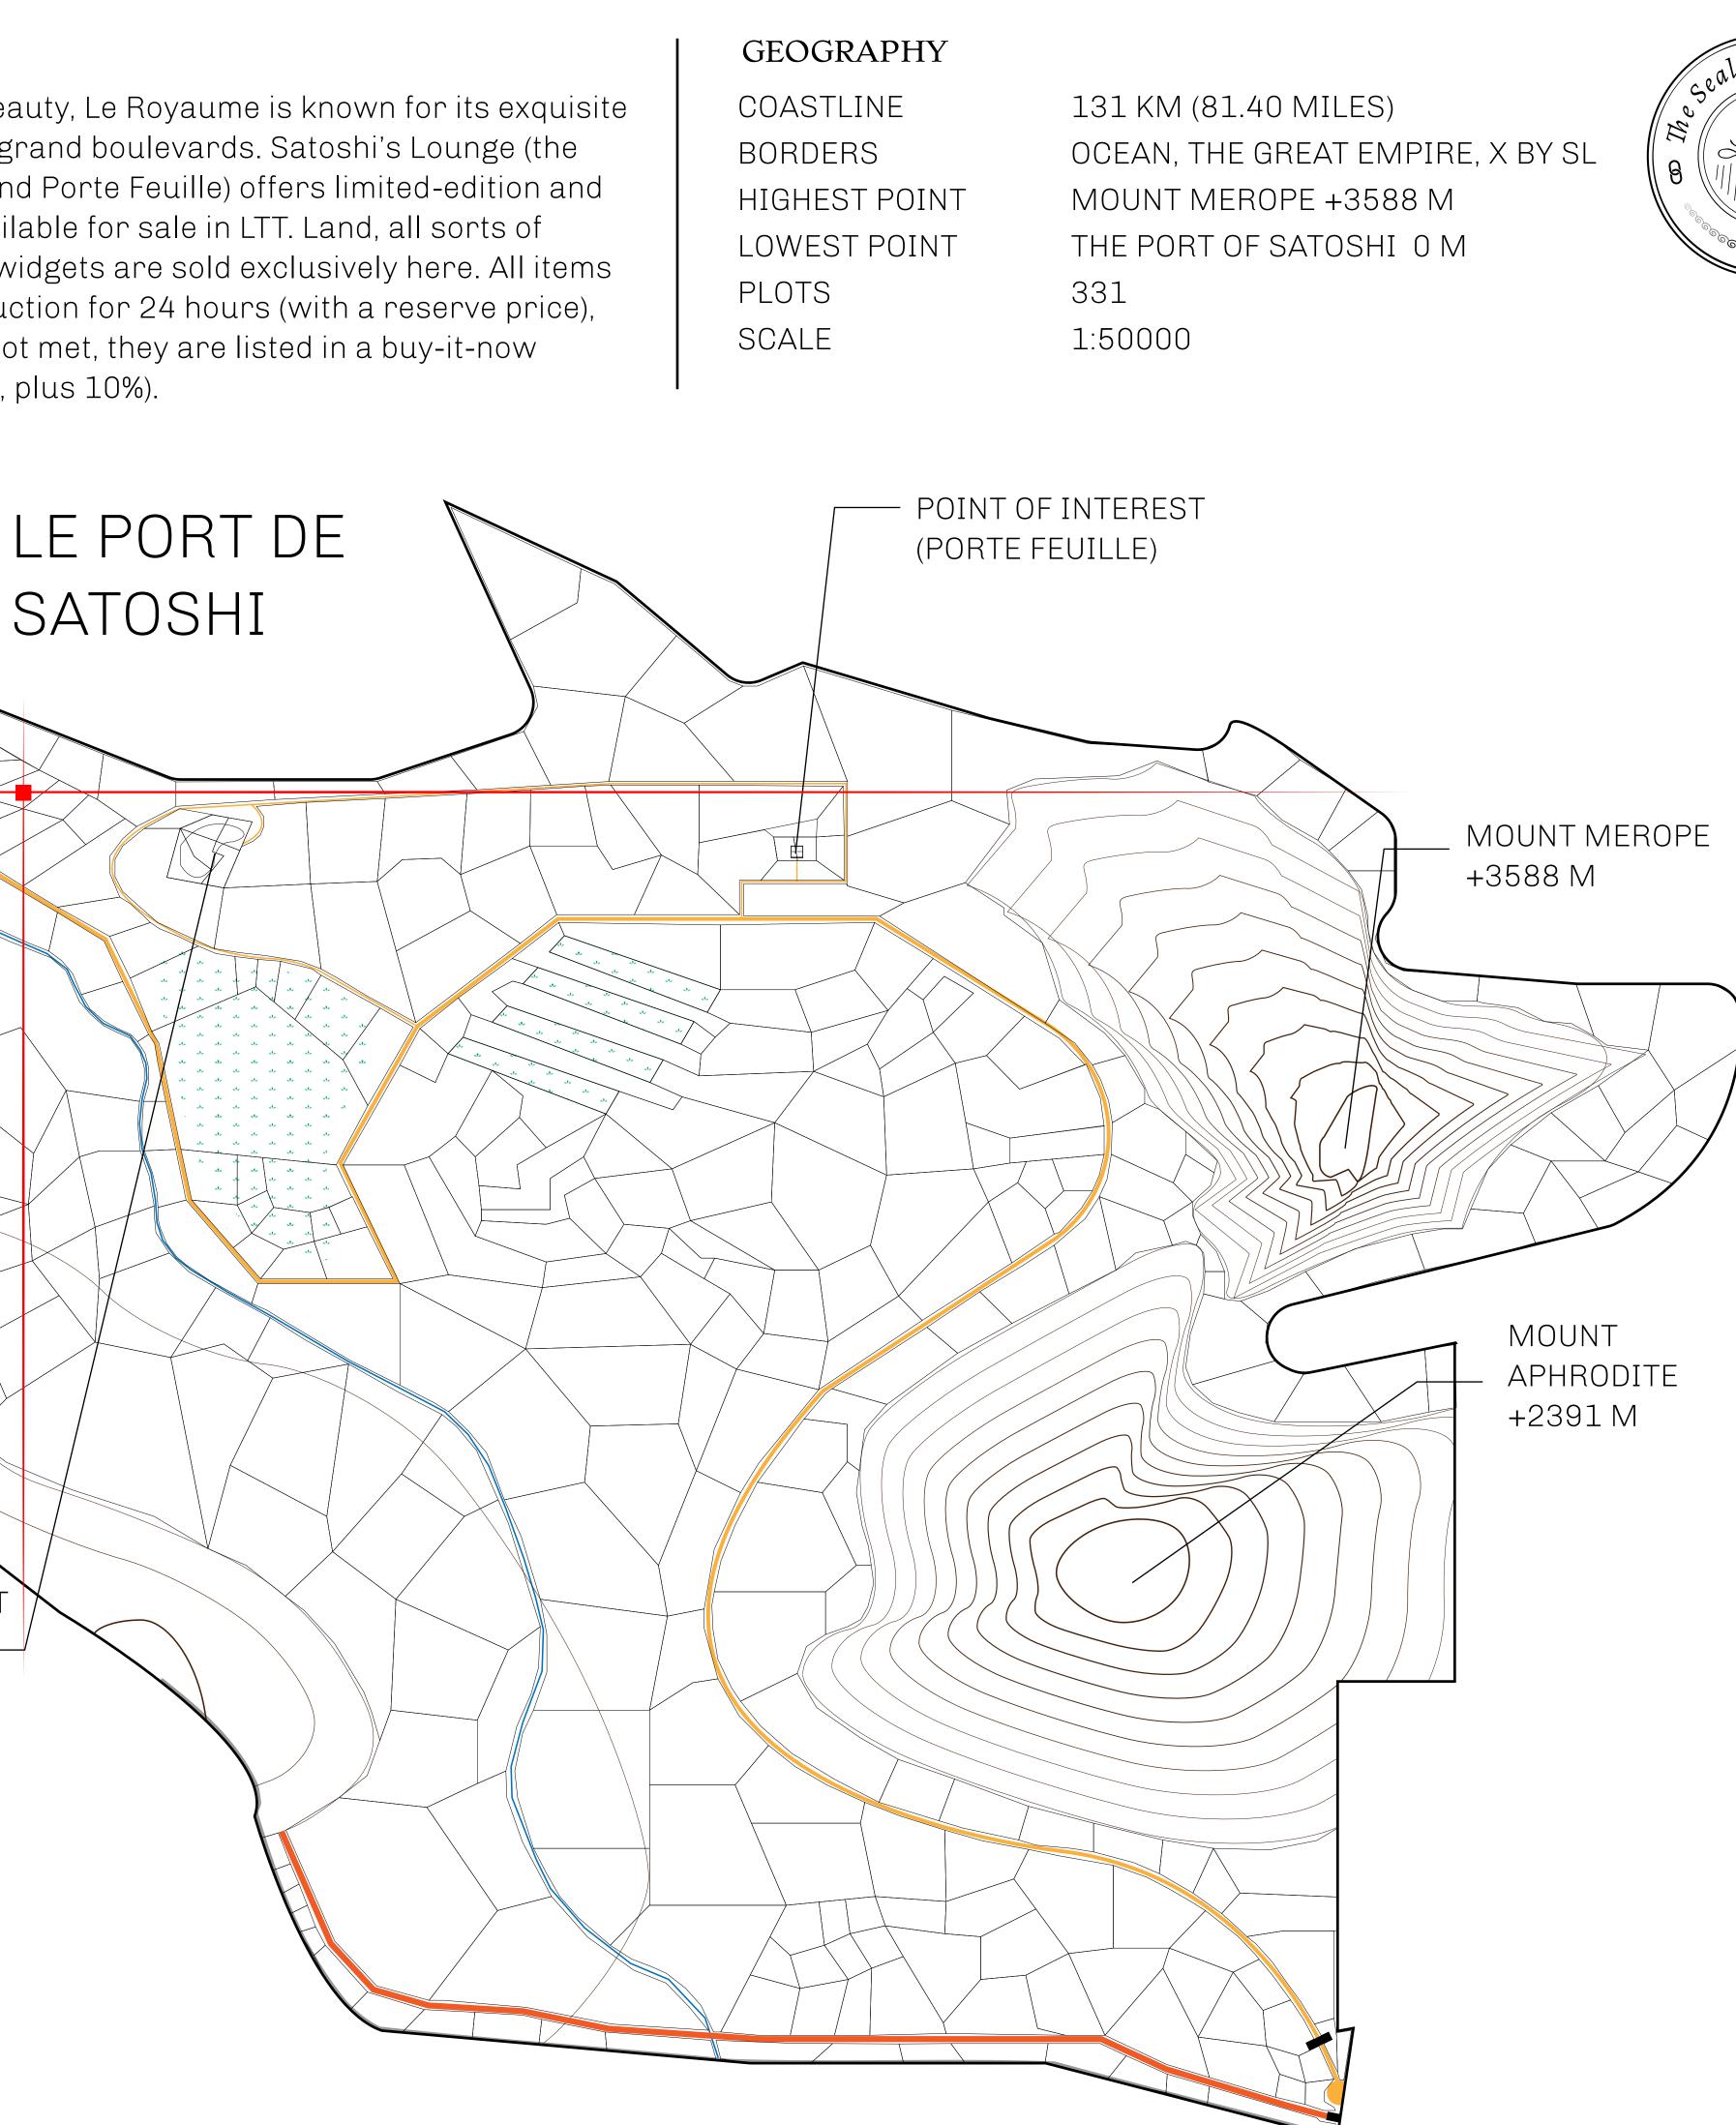

#### LES SULTANS

POINT OF INTEREST

(LA BOUTIQUE)

A place of stunning beauty, Le Royaume is known for its exquisite shopping, parks, and grand boulevards. Satoshi's Lounge (the area of La Boutique and Porte Feuille) offers limited-edition and unique items only available for sale in LTT. Land, all sorts of embellishments, and widgets are sold exclusively here. All items are offered first on auction for 24 hours (with a reserve price), and if the reserve is not met, they are listed in a buy-it-now format (reserve price, plus 10%).