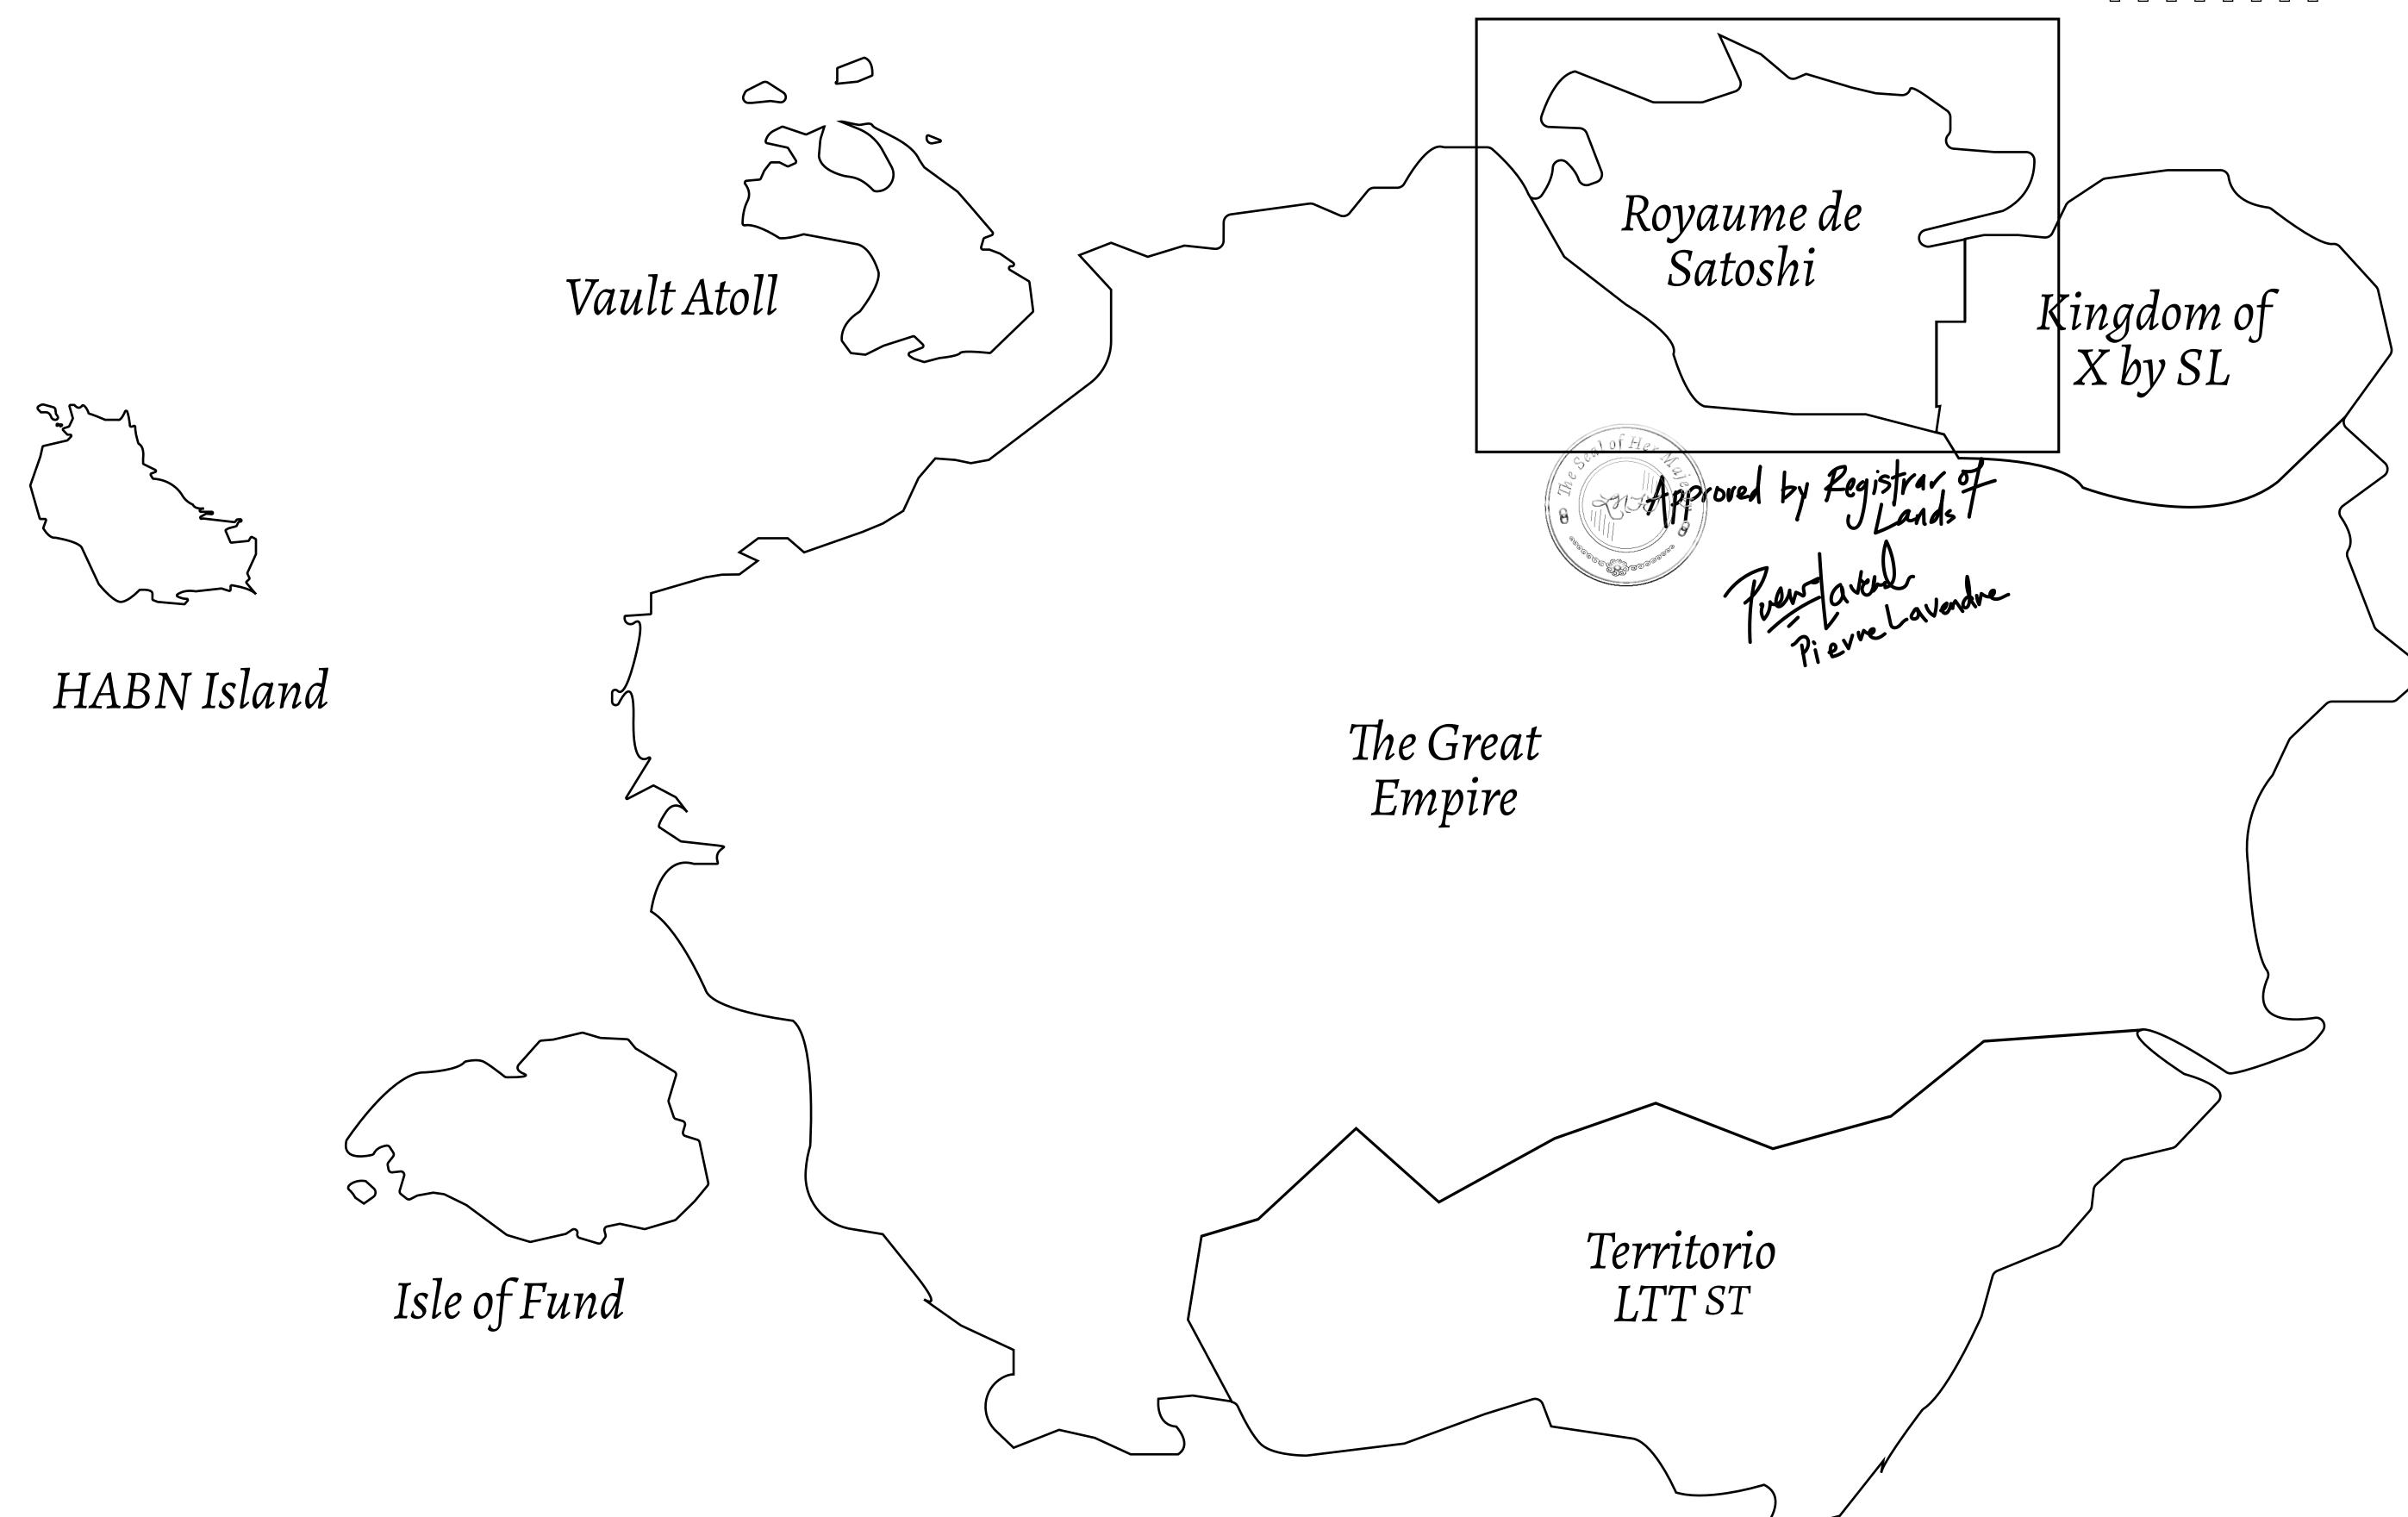

## GEOGRAPHY

COASTLINE 131 KM (81.40 MILES)

BORDERS OCEAN, THE GREAT EMPIRE, X BY SL

HIGHEST POINT MOUNT MEROPE +3588 M
LOWEST POINT THE PORT OF SATOSHI 0 M

PLOTS 331 SCALE 1:50000

## H.M. LNFT Land Registry

S052-221121

TITLE NUMBER

ADMINISTRATIVE AREA

ROYAUME DE SATOSHI

ISSUED 22 November 2021

SCALE **1/50000** 

OWNER ENTITLEMENT

Type W-SL: Share of 1% of all LTT redeemed based on number of NFT Stories minted;

**Mint 4 NFT Stories** 

PL0T S052

BOUNDARY: 2.67 KM

PL0T S049