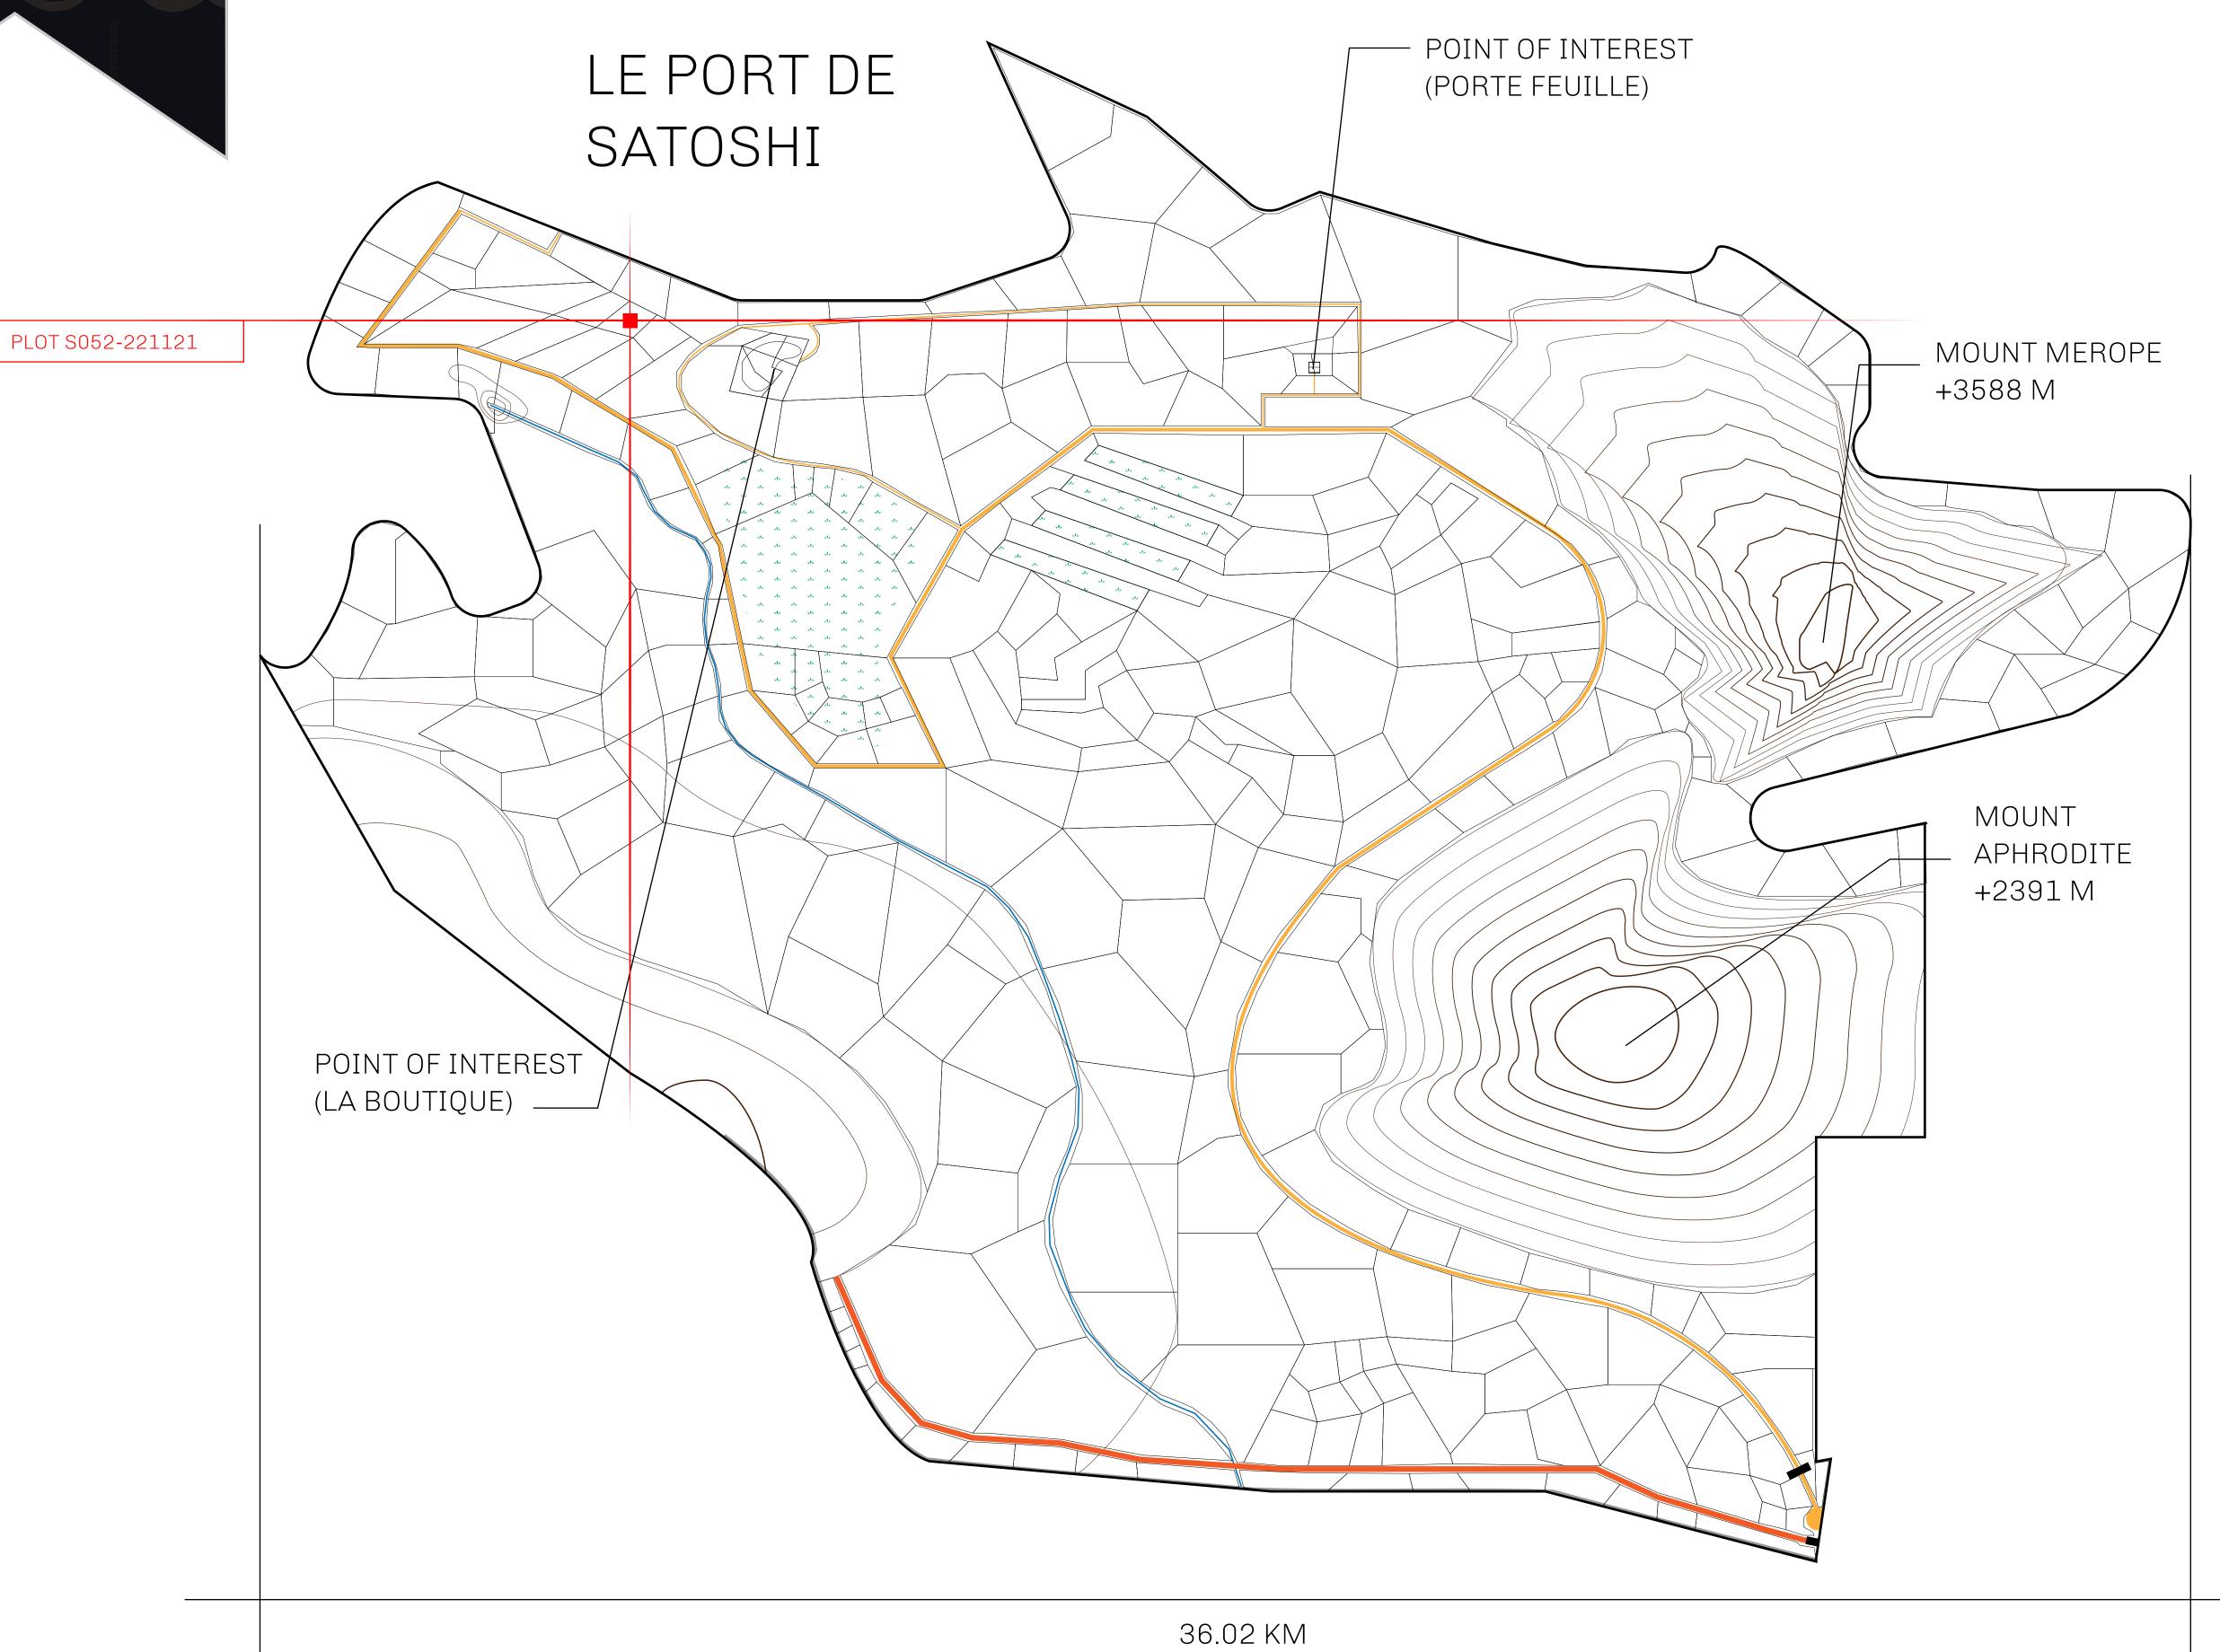

## GEOGRAPHY

COASTLINE 131 KM (81.40 MILES)

BORDERS OCEAN, THE GREAT EMPIRE, X BY SL

HIGHEST POINT MOUNT MEROPE +3588 M
LOWEST POINT THE PORT OF SATOSHI 0 M

PLOTS 331 SCALE 1:50000

## H.M. LNFT Land Registry

S052-221121

TITLE NUMBER

ADMINISTRATIVE AREA

ROYAUME DE SATOSHI

ISSUED 22 November 2021

SCALE **1/50000** 

OWNER ENTITLEMENT

## LES SULTANS

A place of stunning beauty, Le Royaume is known for its exquisite shopping, parks, and grand boulevards. Satoshi's Lounge (the area of La Boutique and Porte Feuille) offers limited-edition and unique items only available for sale in LTT. Land, all sorts of embellishments, and widgets are sold exclusively here. All items are offered first on auction for 24 hours (with a reserve price), and if the reserve is not met, they are listed in a buy-it-now format (reserve price, plus 10%).