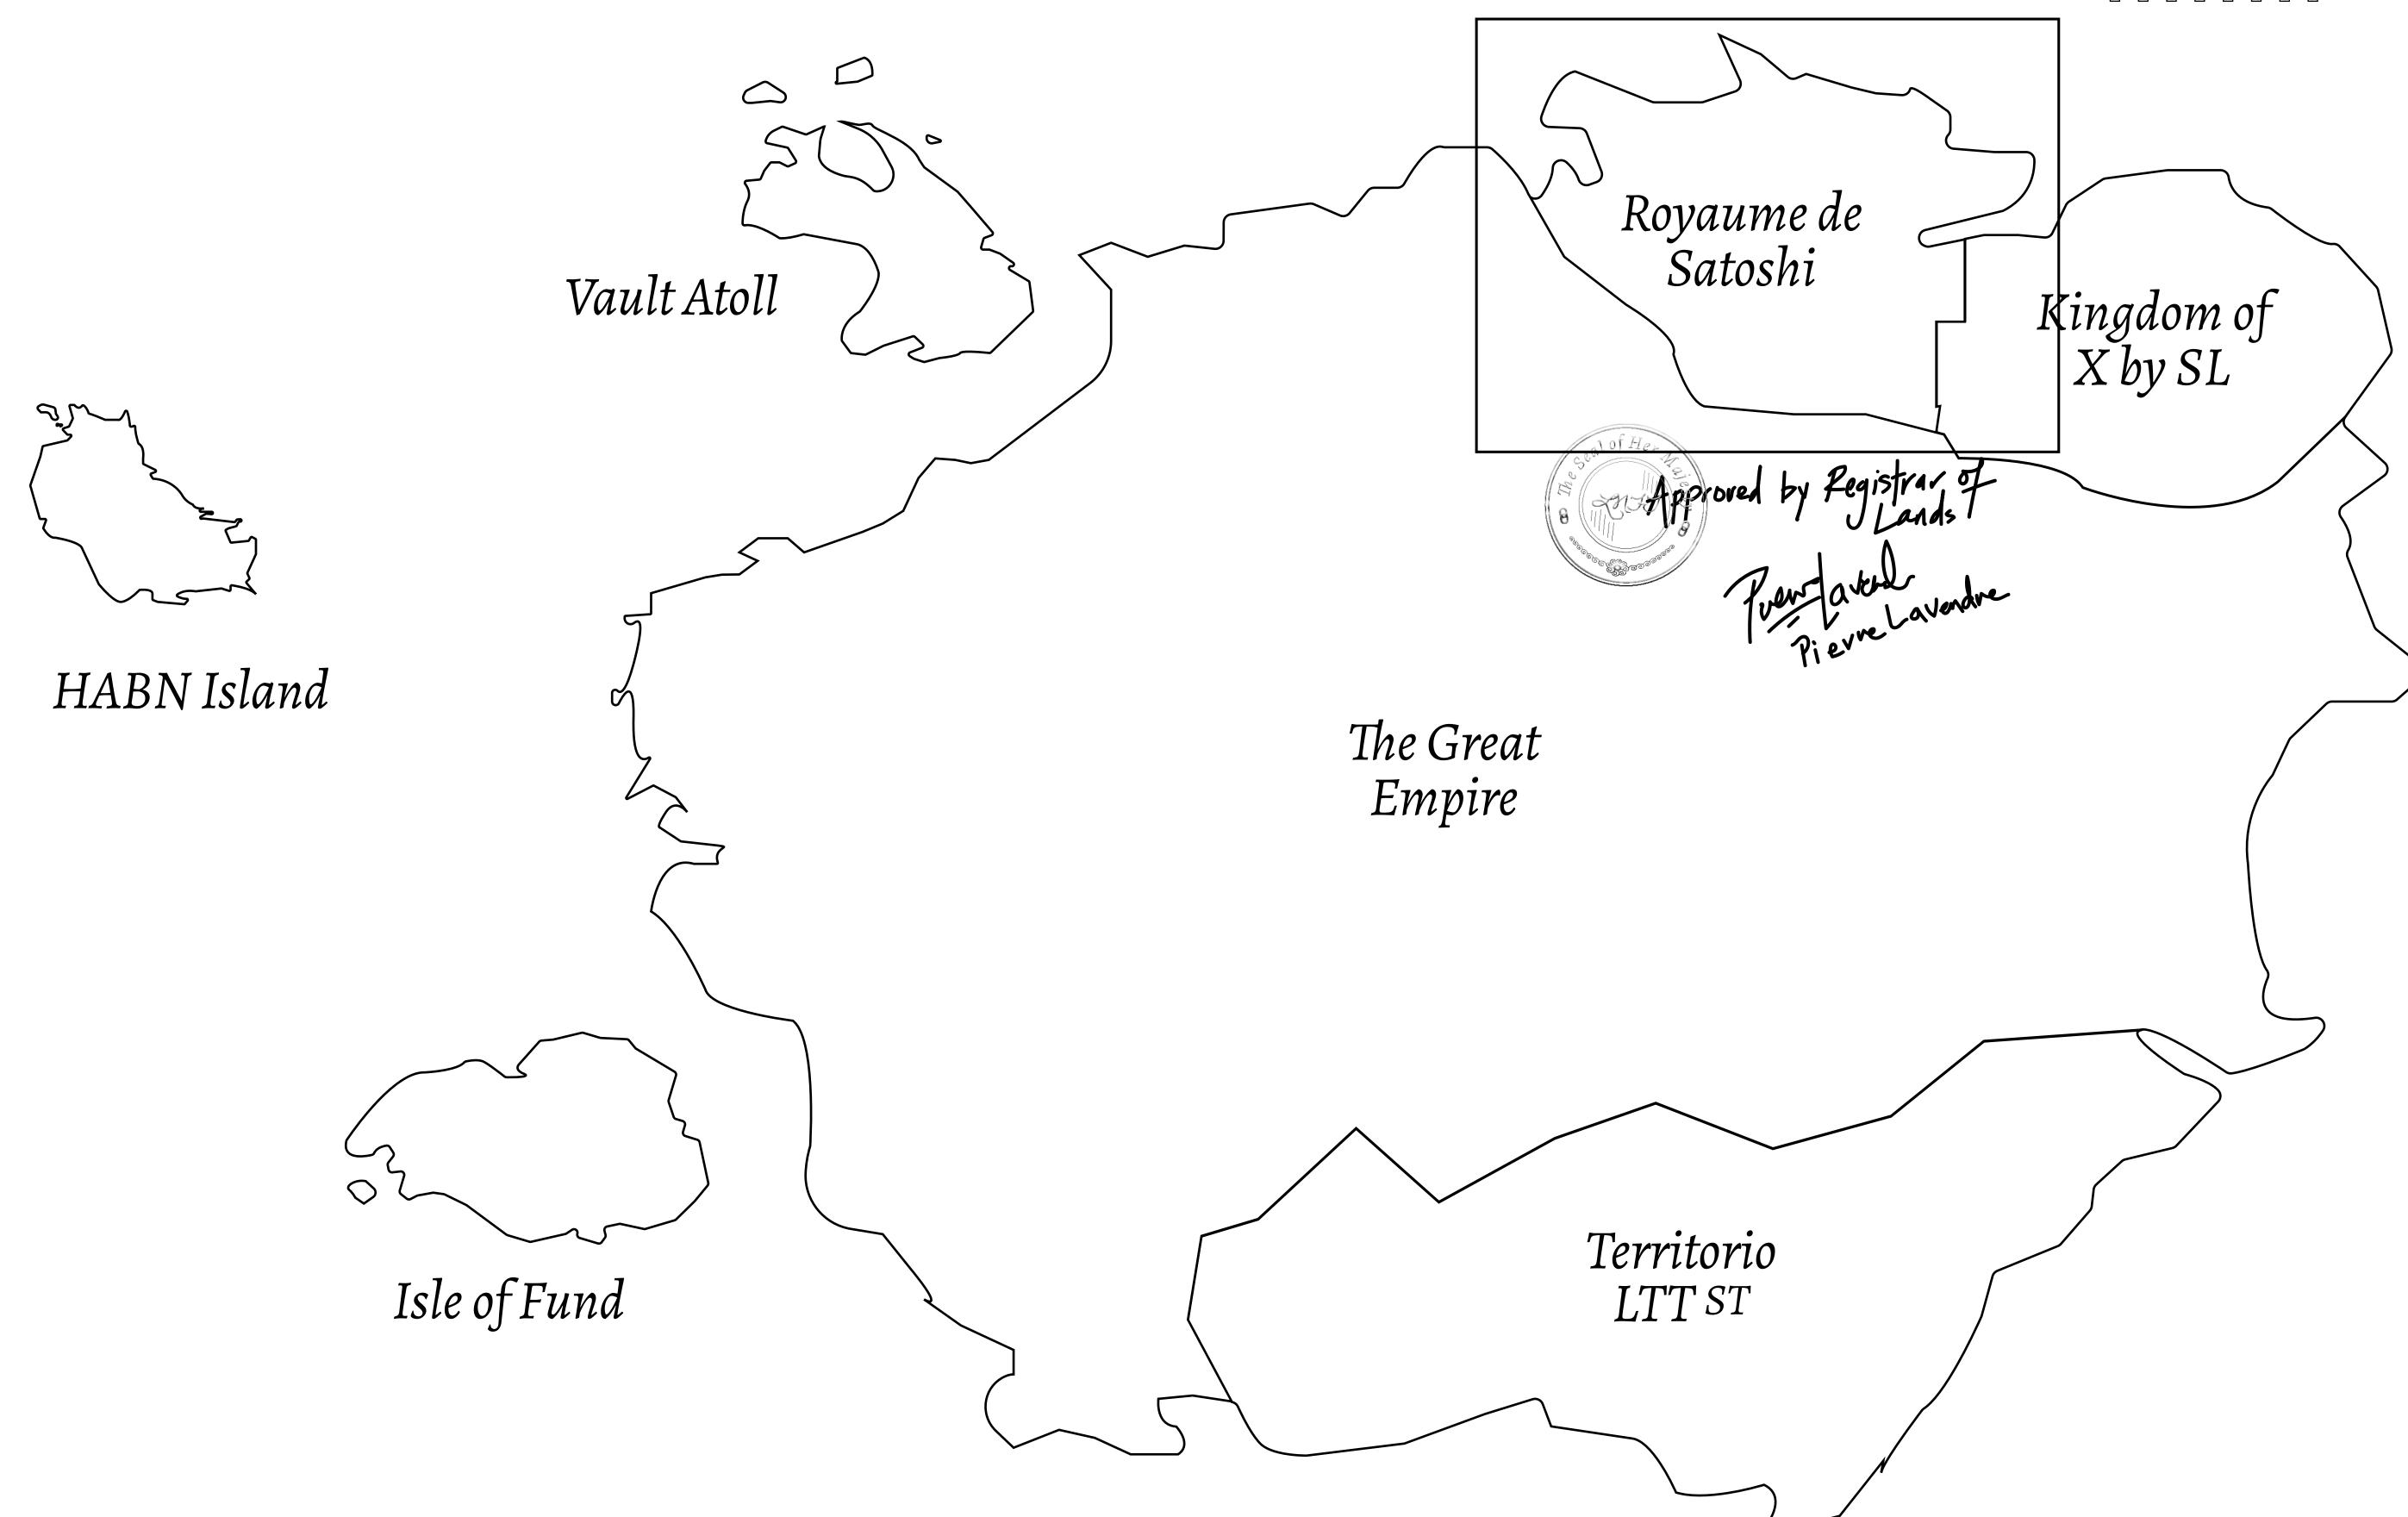

## GEOGRAPHY

COASTLINE 131 KM (81.40 MILES)

BORDERS OCEAN, THE GREAT EMPIRE, X BY SL

HIGHEST POINT MOUNT MEROPE +3588 M
LOWEST POINT THE PORT OF SATOSHI 0 M

PLOTS 331 SCALE 1:50000

## H.M. LNFT Land Registry

S051-221121

TITLE NUMBER

ADMINISTRATIVE AREA ROYAUME DE SATOSHI

ISSUED 22 November 2021

SCALE **1/50000** 

OWNER ENTITLEMENT

Type W-SL: Share of 1% of all LTT redeemed based on number of NFT Stories minted;