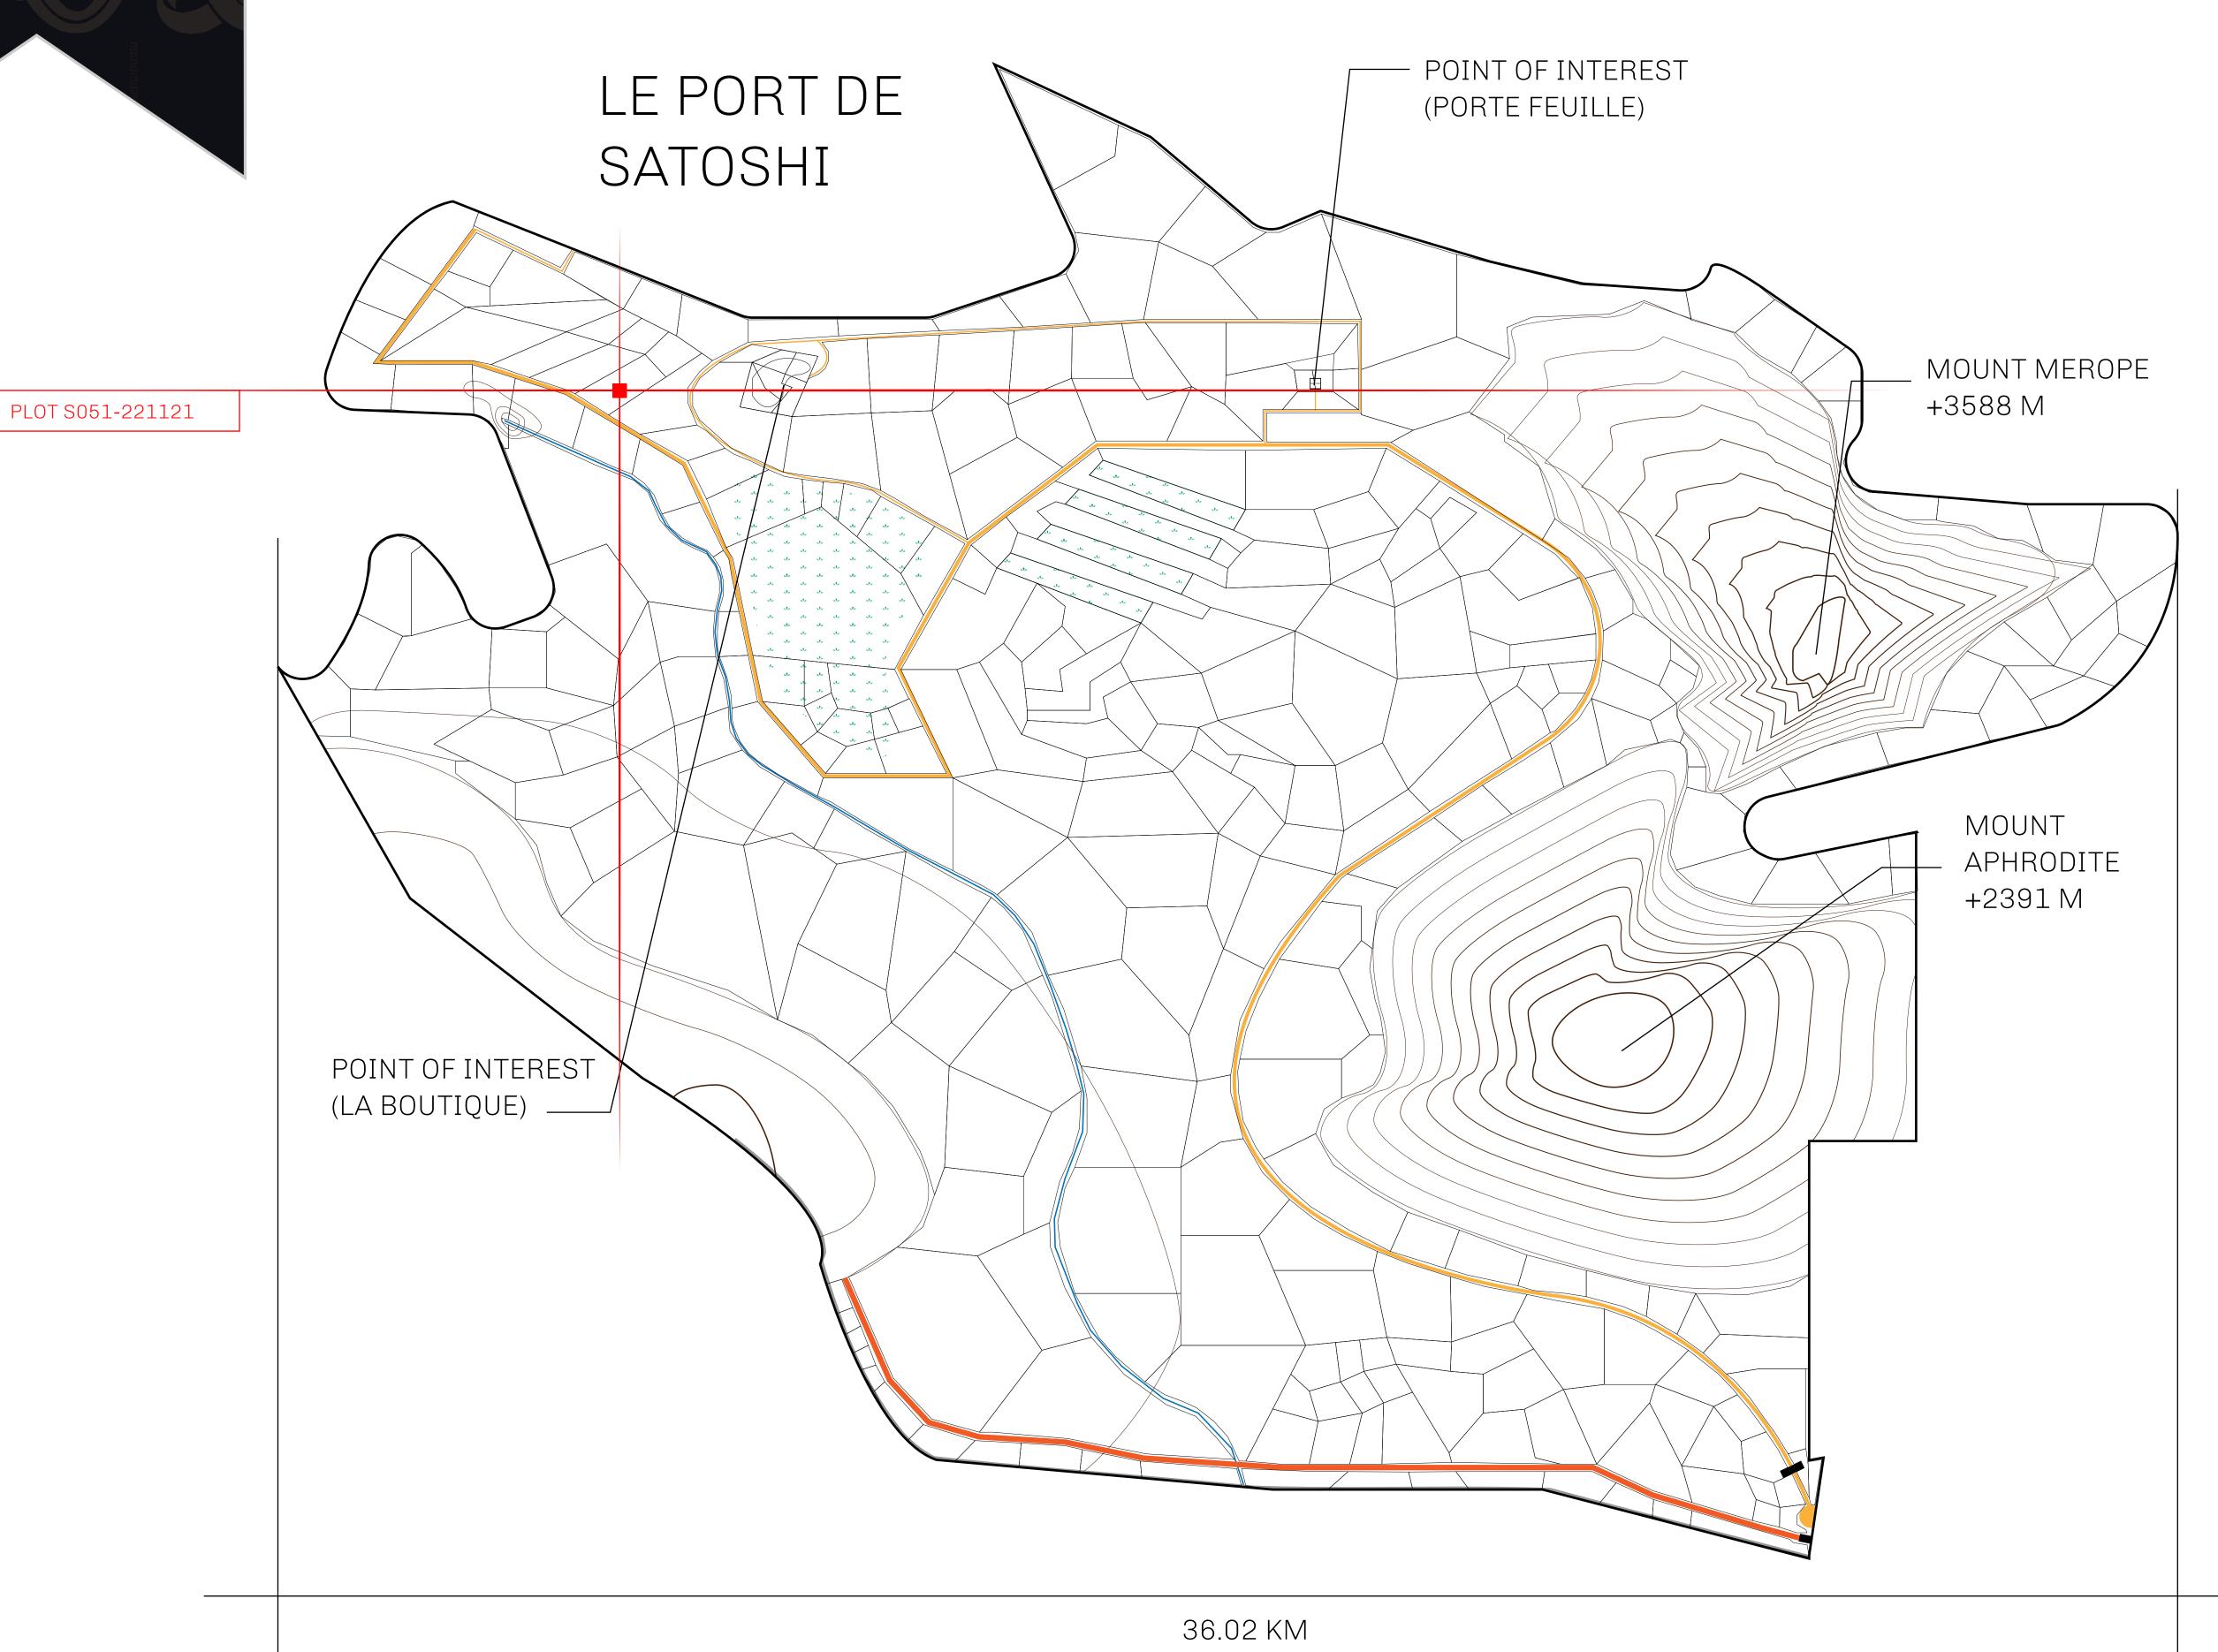

## GEOGRAPHY

COASTLINE 131 KM (81.40 MILES)

BORDERS OCEAN, THE GREAT EMPIRE, X BY SL

HIGHEST POINT MOUNT MEROPE +3588 M
LOWEST POINT THE PORT OF SATOSHI 0 M

PLOTS 331 SCALE 1:50000

## H.M. LNFT Land Registry

S051-221121

TITLE NUMBER

ADMINISTRATIVE AREA ROYAUME DE SATOSHI

ISSUED 22 November 2021

SCALE **1/50000** 

OWNER ENTITLEMENT

Type W-SL: Share of 1% of all LTT redeemed based on number of NFT Stories minted;

## LES SULTANS

A place of stunning beauty, Le Royaume is known for its exquisite shopping, parks, and grand boulevards. Satoshi's Lounge (the area of La Boutique and Porte Feuille) offers limited-edition and unique items only available for sale in LTT. Land, all sorts of embellishments, and widgets are sold exclusively here. All items are offered first on auction for 24 hours (with a reserve price), and if the reserve is not met, they are listed in a buy-it-now format (reserve price, plus 10%).